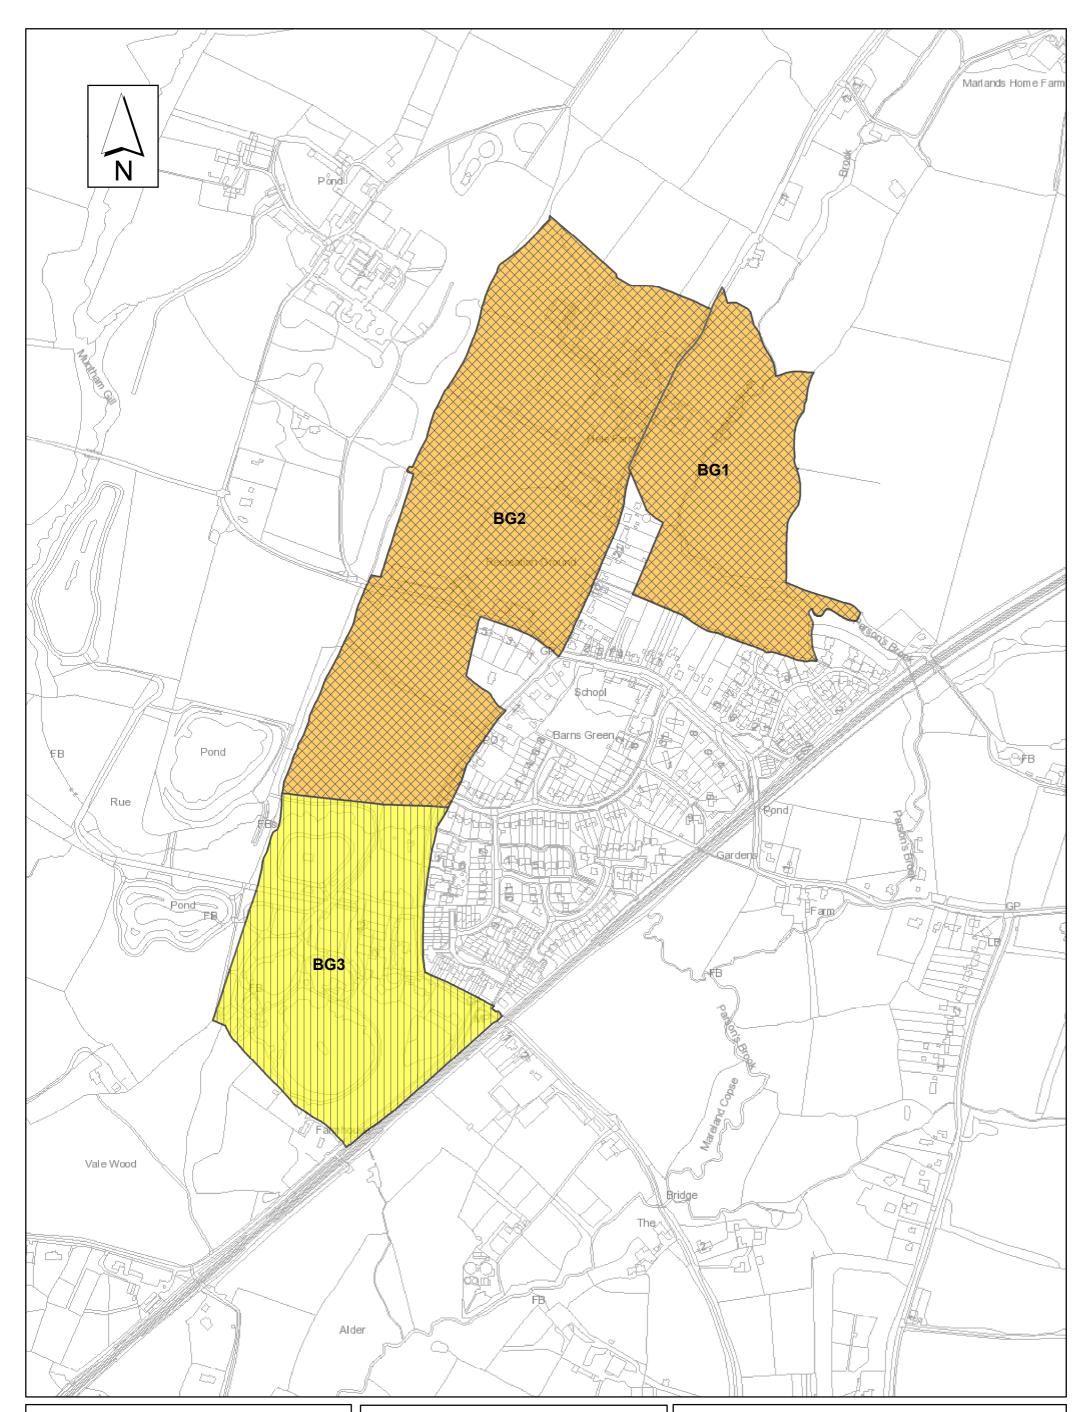

No / Low capacity Low-Moderate capacity Moderate capacity Moderate-High capacity High capacity

Medium scale

Land committed for development

Barns Green - Landscape capacity of study areas for small scale housing development

 Drawing no.: LCA-101-BG
 Date: 10/07/2012
 Scale: 1 to 5000 at A3

 Revisions: A: 25/02/2013, B: 15/01/2020