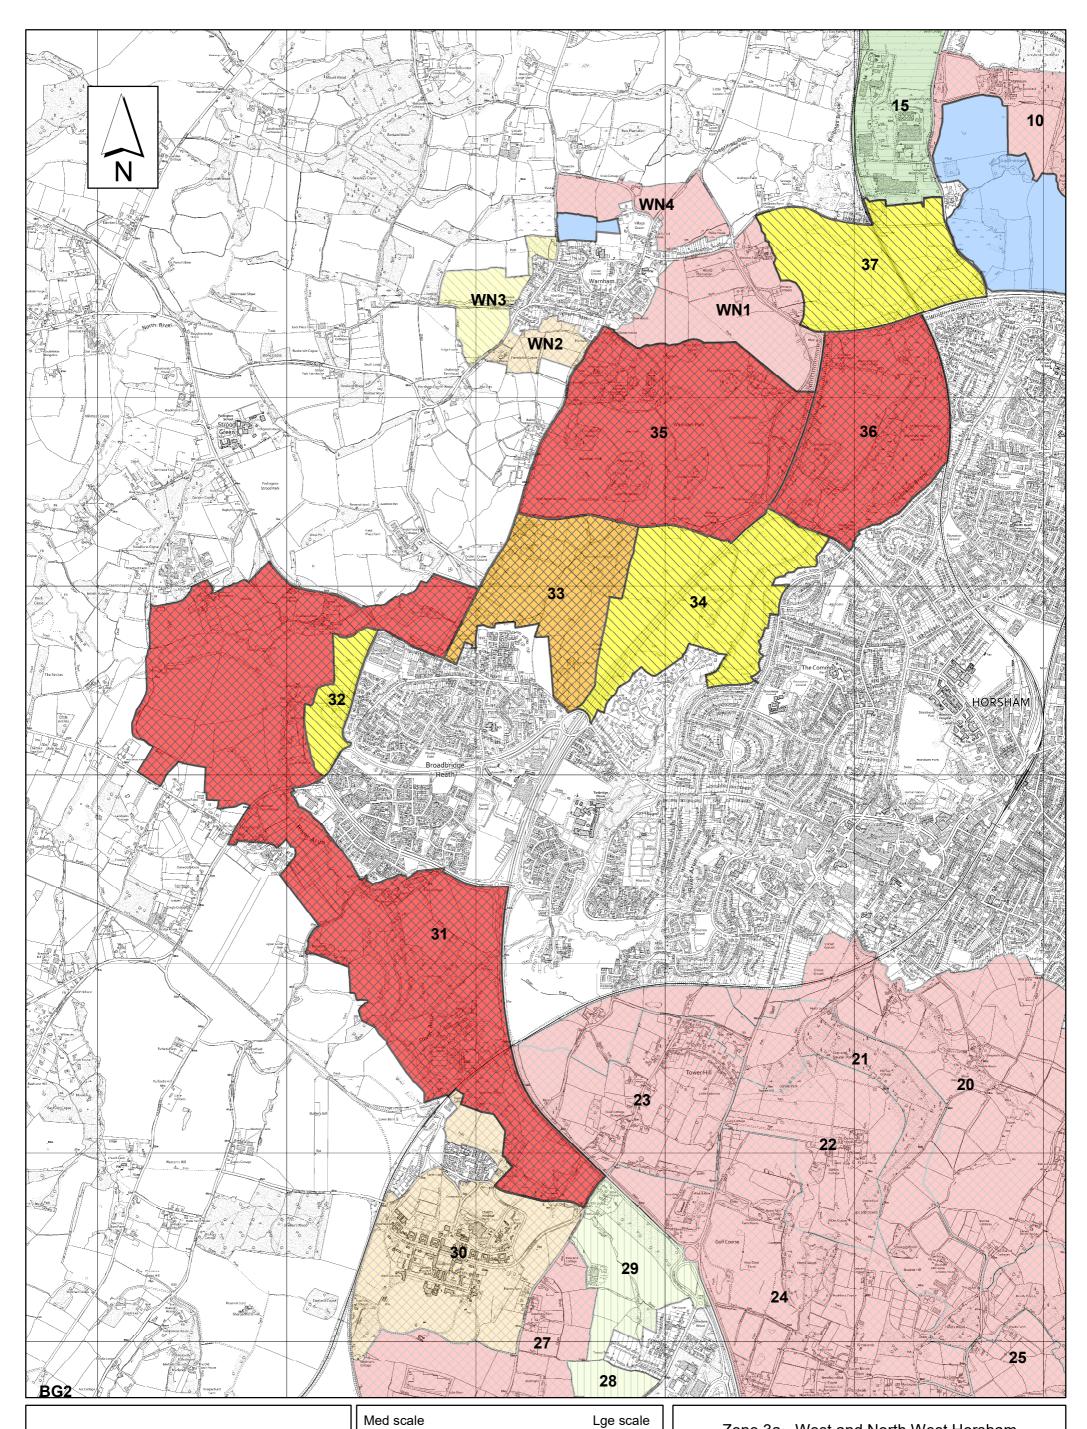

Med scale

No / Low capacity Low-Moderate capacity Moderate capacity Moderate-High capacity High capacity Land committed for development

Zone 3a - West and North West Horsham Landscape capacity of local landscape character areas for large and medium housing development

| Drawing: LCA-Z3A                                      | Date: 01/08/2011 | Scale: 1:20000 at A3 |
|-------------------------------------------------------|------------------|----------------------|
| Revisions: A: 17/04/2012, B:15/01/2020, C: 07/05/2021 |                  |                      |