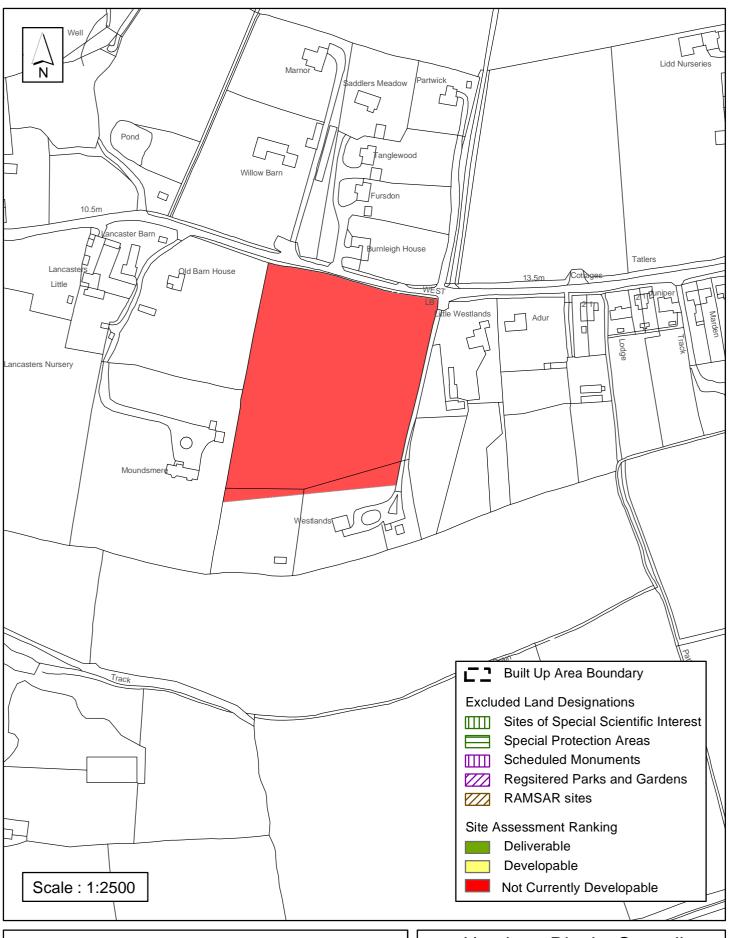

#### Horsham District Council

| Parish ⊢                                                                                                                                                                                                                                   | lenfield                                                                                                      |                                                                                      |                                                                        |                                                         |
|--------------------------------------------------------------------------------------------------------------------------------------------------------------------------------------------------------------------------------------------|---------------------------------------------------------------------------------------------------------------|--------------------------------------------------------------------------------------|------------------------------------------------------------------------|---------------------------------------------------------|
| SHLAA Reference SA358 S                                                                                                                                                                                                                    | ite Name Land                                                                                                 | at Westlands N                                                                       | urseries, Henf                                                         | ield                                                    |
| ears 1-5 Deliverable  ears 6-10 Developable                                                                                                                                                                                                | Site Address W                                                                                                | estlands, West E                                                                     | nd Lane                                                                |                                                         |
| ears 11+ □ ot Currently Developable ✓                                                                                                                                                                                                      | Site Area (ha)<br>Greenfield/PDL<br>Site Total                                                                | 1.55<br>Greenfield<br>0                                                              | Suitable<br>Available<br>Achievable                                    | <ul><li>✓</li><li>✓</li></ul>                           |
| ustification                                                                                                                                                                                                                               |                                                                                                               |                                                                                      |                                                                        |                                                         |
| he landowner has expressed an in located in the countryside, outside mall Town/Larger Village in Policy ith a good range of services and if the Horsham District Planning Fonsidered development would be seessed as 'Not Currently Develo | de the built-up area<br>y 3 of the Horsham<br>facilities. Unless a<br>ramework 2015 (H<br>contrary to Policie | a boundary of Her<br>n District Planning<br>illocated for devel<br>IDPF) or via a ma | nfield, which is c<br>Framework 20<br>opment through<br>de Neighbourho | lassified as<br>15 (HDPF)<br>the review<br>ood Plan, it |
| Excluded Site 🗆 Exclusion                                                                                                                                                                                                                  | Reason                                                                                                        |                                                                                      |                                                                        |                                                         |

# SA - 358: Land at Westlands Nurseries, Henfield

Reproduced by permission of Ordnance Survey map on behalf of HMSO. © Crown copyright and database rights (2018). Ordnance Survey Licence.100023865