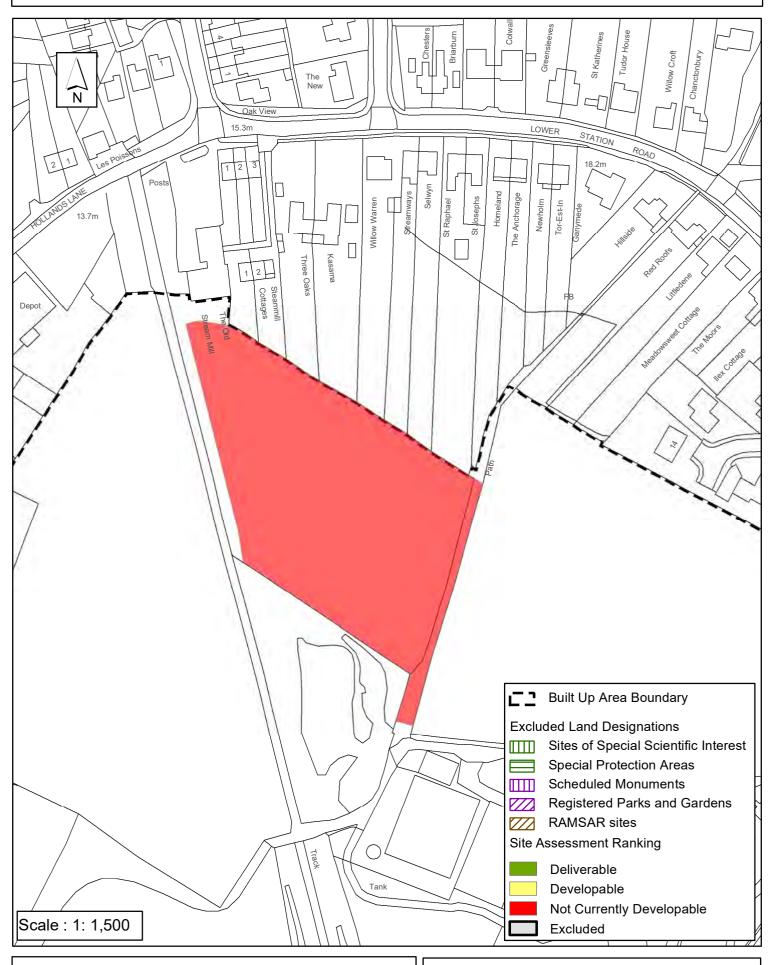

#### **Horsham District Council**

| Parish H                                                                                                                                                                                                                                                                                                                            | enfield                                                                                                                                            |                                                                                                                                                      |                                                                                                                                       |                                                                               |
|-------------------------------------------------------------------------------------------------------------------------------------------------------------------------------------------------------------------------------------------------------------------------------------------------------------------------------------|----------------------------------------------------------------------------------------------------------------------------------------------------|------------------------------------------------------------------------------------------------------------------------------------------------------|---------------------------------------------------------------------------------------------------------------------------------------|-------------------------------------------------------------------------------|
| SHLAA Reference SA035 Si                                                                                                                                                                                                                                                                                                            | <b>te Name</b> Rear                                                                                                                                | of Hollands Lan                                                                                                                                      | e / West of Th                                                                                                                        | e Downs Lin                                                                   |
| Years 1-5 Deliverable ☐                                                                                                                                                                                                                                                                                                             | Site Address Ho                                                                                                                                    | ollands Lane, Hen                                                                                                                                    | field                                                                                                                                 |                                                                               |
| Years 11+ □ Not Currently Developable ✓                                                                                                                                                                                                                                                                                             | Site Area (ha)<br>Greenfield/PDL<br>Site Total                                                                                                     | 2.113<br>Greenfield<br>0                                                                                                                             | Suitable Available Achievable                                                                                                         | <ul><li>✓</li></ul>                                                           |
| Justification                                                                                                                                                                                                                                                                                                                       |                                                                                                                                                    |                                                                                                                                                      |                                                                                                                                       |                                                                               |
| The landowner has expressed an in he countryside adjoining the souther small town/larger village in Policy 3 good range of services and facilities assessed under SA487. The site is development in the 2014 HDC Land development through the review of the made Neighbourhood Plan, it is concern the HDPF. The site is therefore. | ern built up area b<br>of the Horsham E<br>s. The site lies ad<br>located in an area<br>dscape Capacity A<br>the Horsham Dist<br>nsidered developn | ooundary of Henfie<br>District Planning Fricacent to industria<br>a as having low/no<br>Assessment. Unle<br>crict Planning Fran<br>nent would be cor | eld, which is cla<br>ramework(HDF<br>I units to the we<br>o capacity for re<br>ess allocated fo<br>nework (HDPF)<br>ntrary to Policie | ssified as a<br>PF), having a<br>est which are<br>esidential<br>r<br>or via a |
| Excluded Site  Exclusion I                                                                                                                                                                                                                                                                                                          |                                                                                                                                                    |                                                                                                                                                      |                                                                                                                                       |                                                                               |

# SA - 035: Rear of Hollands Lane / West of The Downs Link, Henfield

Reproduced by permission of Ordnance Survey map on behalf of HMSO. © Crown copyright and database rights (2018). Ordnance Survey Licence.100023865