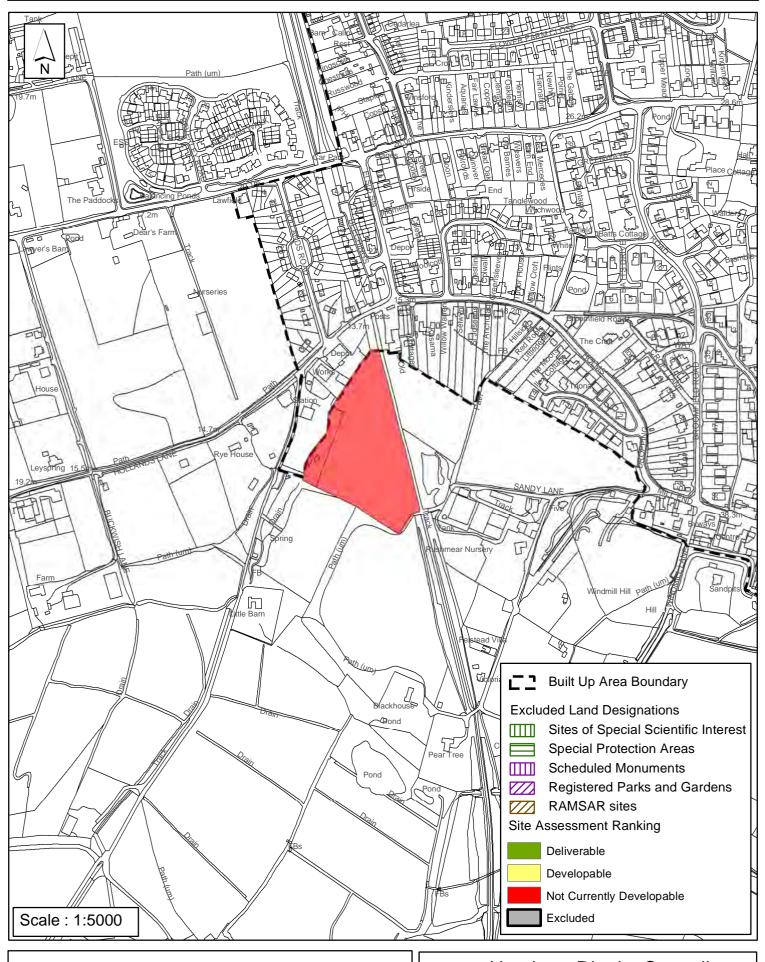

#### **Horsham District Council**

| Years 6-10 Developable   Years 11+ Site Area (ha) 3.76 Suitable                                                                                                                                                                                                                                                                                                                                                                                                                                                                                                                                                                                                                                                                                                                                                                                                            | Parish                                                                                                                                                                                                                         | Henfield                                                                                                                                                     |                                                                                                                          |                                                                                                                          |                                                              |
|----------------------------------------------------------------------------------------------------------------------------------------------------------------------------------------------------------------------------------------------------------------------------------------------------------------------------------------------------------------------------------------------------------------------------------------------------------------------------------------------------------------------------------------------------------------------------------------------------------------------------------------------------------------------------------------------------------------------------------------------------------------------------------------------------------------------------------------------------------------------------|--------------------------------------------------------------------------------------------------------------------------------------------------------------------------------------------------------------------------------|--------------------------------------------------------------------------------------------------------------------------------------------------------------|--------------------------------------------------------------------------------------------------------------------------|--------------------------------------------------------------------------------------------------------------------------|--------------------------------------------------------------|
| Years 11+                                                                                                                                                                                                                                                                                                                                                                                                                                                                                                                                                                                                                                                                                                                                                                                                                                                                  | SHLAA Reference SA317                                                                                                                                                                                                          | Site Name Sand                                                                                                                                               | gate Nursery, H                                                                                                          | lenfield                                                                                                                 |                                                              |
| Years 11+ Not Currently Developable    Site Area (ha) 3.76   Suitable   Available     Site Total   0   Achievable                                                                                                                                                                                                                                                                                                                                                                                                                                                                                                                                                                                                                                                                                                                                                          | Years 1-5 Deliverable Years 6-10 Developable                                                                                                                                                                                   | Site Address W                                                                                                                                               | est End Lane, He                                                                                                         | enfield                                                                                                                  |                                                              |
| The landowner has expressed an interest to develop the site meaning it is 'available'. The site is the countryside adjoining the eastern edge of the Built Up Area Boundary of Henfield, which is classified as a small town/larger village in Policy 3 of the Horsham District Planning Framework 2015 (HDPF), having a good range of services and facilities. An application for 72 dwellings was submitted on this site in 2014 (DC/14/0588) but refused on the grounds of its countryside locatio and impact on the setting of Dears Farmhouse Grade II Listed Building. This impact was considered to be significant, unacceptable and irreversible and was upheld in an appeal decisior (reference APP/Z3825/W/14/3001703) that was called in by the Department for Communities ar Local Governemnt (DCLG). It is therefore assessed as 'Not Currently Developable'. | Years 11+                                                                                                                                                                                                                      | Greenfield/PDL                                                                                                                                               | Greenfield                                                                                                               | Available                                                                                                                | <ul><li>✓</li></ul>                                          |
| the countryside adjoining the eastern edge of the Built Up Area Boundary of Henfield, which is classified as a small town/larger village in Policy 3 of the Horsham District Planning Framework 2015 (HDPF), having a good range of services and facilities. An application for 72 dwellings was submitted on this site in 2014 (DC/14/0588) but refused on the grounds of its countryside locatio and impact on the setting of Dears Farmhouse Grade II Listed Building. This impact was considered to be significant, unacceptable and irreversible and was upheld in an appeal decisior (reference APP/Z3825/W/14/3001703) that was called in by the Department for Communities ar Local Governemnt (DCLG). It is therefore assessed as 'Not Currently Developable'.                                                                                                    | Justification                                                                                                                                                                                                                  |                                                                                                                                                              |                                                                                                                          |                                                                                                                          |                                                              |
| Excluded Site Exclusion Reason                                                                                                                                                                                                                                                                                                                                                                                                                                                                                                                                                                                                                                                                                                                                                                                                                                             | the countryside adjoining the eaclassified as a small town/large 2015 (HDPF), having a good ra submitted on this site in 2014 (I and impact on the setting of De considered to be significant, un (reference APP/Z3825/W/14/30 | astern edge of the Buir village in Policy 3 of nge of services and f DC/14/0588) but refus ars Farmhouse Grad acceptable and irrevento 1703) that was called | It Up Area Bound the Horsham Dis acilities. An appliced on the ground Building its library and was uped in by the Depart | lary of Henfield, strict Planning F cation for 72 dw ls of its countrys g. This impact v bheld in an appertment for Comi | which is ramework ellings was side location vas eal decision |
|                                                                                                                                                                                                                                                                                                                                                                                                                                                                                                                                                                                                                                                                                                                                                                                                                                                                            | Excluded Site  Exclusi                                                                                                                                                                                                         | ion Reason                                                                                                                                                   |                                                                                                                          |                                                                                                                          |                                                              |

# SA - 317: Sandgate Nursery, Henfield

Reproduced by permission of Ordnance Survey map on behalf of HMSO. © Crown copyright and database rights (2018). Ordnance Survey Licence.100023865

Date: Revision: