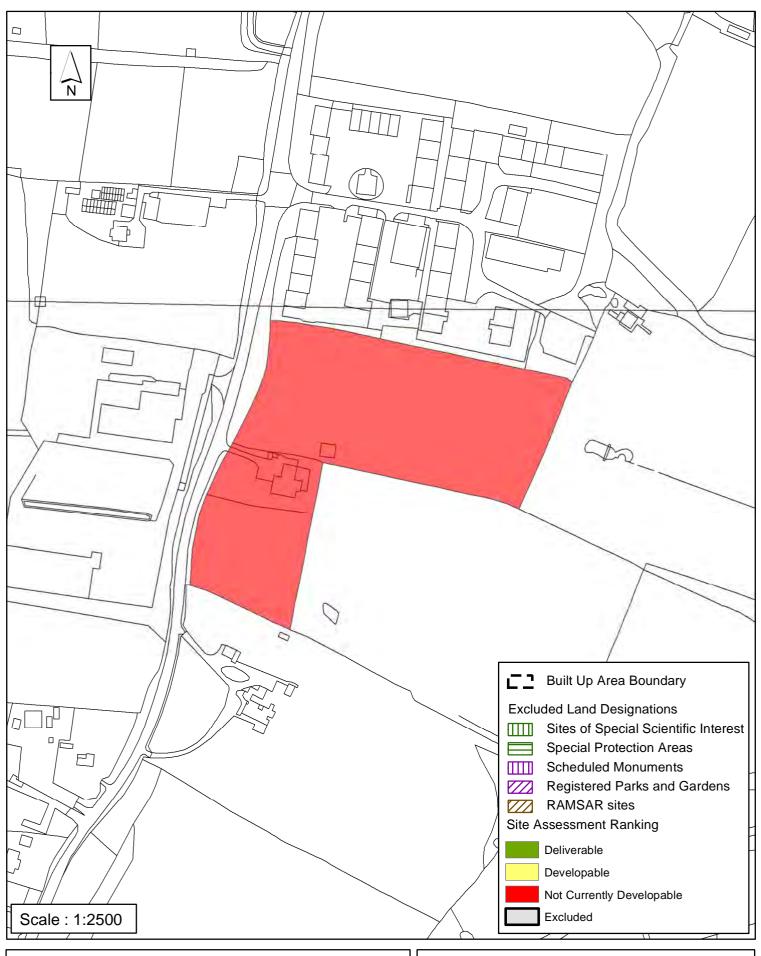

#### Horsham District Council

| Parish ⊢                                                                                                                                                                                                                                   | lenfield                                                                                                      |                                                                                      |                                                                        |                                                         |
|--------------------------------------------------------------------------------------------------------------------------------------------------------------------------------------------------------------------------------------------|---------------------------------------------------------------------------------------------------------------|--------------------------------------------------------------------------------------|------------------------------------------------------------------------|---------------------------------------------------------|
| SHLAA Reference SA358 S                                                                                                                                                                                                                    | ite Name Land                                                                                                 | at Westlands N                                                                       | urseries, Henf                                                         | ield                                                    |
| ears 1-5 Deliverable  ears 6-10 Developable                                                                                                                                                                                                | Site Address W                                                                                                | estlands, West E                                                                     | nd Lane                                                                |                                                         |
| ears 11+ □ ot Currently Developable ✓                                                                                                                                                                                                      | Site Area (ha)<br>Greenfield/PDL<br>Site Total                                                                | 1.55<br>Greenfield<br>0                                                              | Suitable<br>Available<br>Achievable                                    | <ul><li>✓</li><li>✓</li></ul>                           |
| ustification                                                                                                                                                                                                                               |                                                                                                               |                                                                                      |                                                                        |                                                         |
| he landowner has expressed an in located in the countryside, outside mall Town/Larger Village in Policy ith a good range of services and if the Horsham District Planning Fonsidered development would be seessed as 'Not Currently Develo | de the built-up area<br>y 3 of the Horsham<br>facilities. Unless a<br>ramework 2015 (H<br>contrary to Policie | a boundary of Her<br>n District Planning<br>illocated for devel<br>IDPF) or via a ma | nfield, which is c<br>Framework 20<br>opment through<br>de Neighbourho | lassified as<br>15 (HDPF)<br>the review<br>ood Plan, it |
| Excluded Site 🗆 Exclusion                                                                                                                                                                                                                  | Reason                                                                                                        |                                                                                      |                                                                        |                                                         |

# SA - 358: Land at Westlands Nurseries, Henfield

Reproduced by permission of Ordnance Survey map on behalf of HMSO. © Crown copyright and database rights (2018). Ordnance Survey Licence.100023865