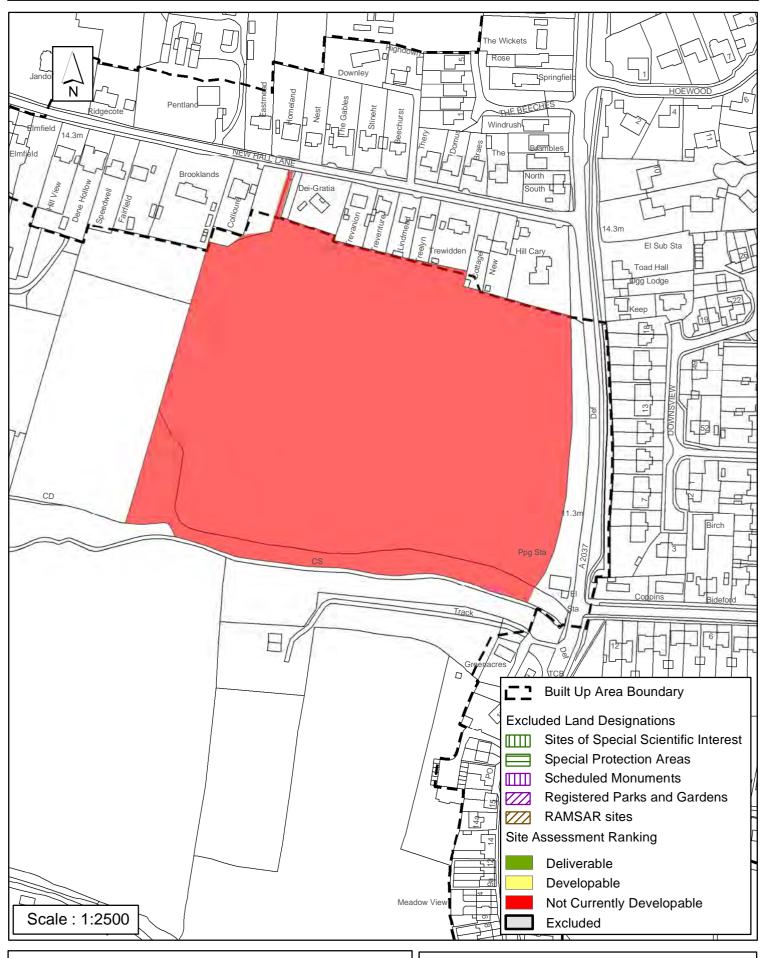

#### **Horsham District Council**

| Parish H                                                                                                                                                                                                                                                                                                                            | enfield                                                                                                                                            |                                                                                                                                                      |                                                                                                                                       |                                                                               |
|-------------------------------------------------------------------------------------------------------------------------------------------------------------------------------------------------------------------------------------------------------------------------------------------------------------------------------------|----------------------------------------------------------------------------------------------------------------------------------------------------|------------------------------------------------------------------------------------------------------------------------------------------------------|---------------------------------------------------------------------------------------------------------------------------------------|-------------------------------------------------------------------------------|
| SHLAA Reference SA035 Si                                                                                                                                                                                                                                                                                                            | <b>te Name</b> Rear                                                                                                                                | of Hollands Lan                                                                                                                                      | e / West of Th                                                                                                                        | e Downs Lin                                                                   |
| Years 1-5 Deliverable ☐                                                                                                                                                                                                                                                                                                             | Site Address Ho                                                                                                                                    | ollands Lane, Hen                                                                                                                                    | field                                                                                                                                 |                                                                               |
| Years 11+ □ Not Currently Developable ✓                                                                                                                                                                                                                                                                                             | Site Area (ha)<br>Greenfield/PDL<br>Site Total                                                                                                     | 2.113<br>Greenfield<br>0                                                                                                                             | Suitable Available Achievable                                                                                                         | <ul><li>✓</li></ul>                                                           |
| Justification                                                                                                                                                                                                                                                                                                                       |                                                                                                                                                    |                                                                                                                                                      |                                                                                                                                       |                                                                               |
| The landowner has expressed an in he countryside adjoining the souther small town/larger village in Policy 3 good range of services and facilities assessed under SA487. The site is development in the 2014 HDC Land development through the review of the made Neighbourhood Plan, it is concern the HDPF. The site is therefore. | ern built up area b<br>of the Horsham E<br>s. The site lies ad<br>located in an area<br>dscape Capacity A<br>the Horsham Dist<br>nsidered developn | ooundary of Henfie<br>District Planning Fricacent to industria<br>a as having low/no<br>Assessment. Unle<br>crict Planning Fran<br>nent would be cor | eld, which is cla<br>ramework(HDF<br>I units to the we<br>o capacity for re<br>ess allocated fo<br>nework (HDPF)<br>ntrary to Policie | ssified as a<br>PF), having a<br>est which are<br>esidential<br>r<br>or via a |
| Excluded Site  Exclusion I                                                                                                                                                                                                                                                                                                          |                                                                                                                                                    |                                                                                                                                                      |                                                                                                                                       |                                                                               |

# SA - 035: Rear of Hollands Lane / West of The Downs Link, Henfield

Reproduced by permission of Ordnance Survey map on behalf of HMSO. © Crown copyright and database rights (2018). Ordnance Survey Licence.100023865