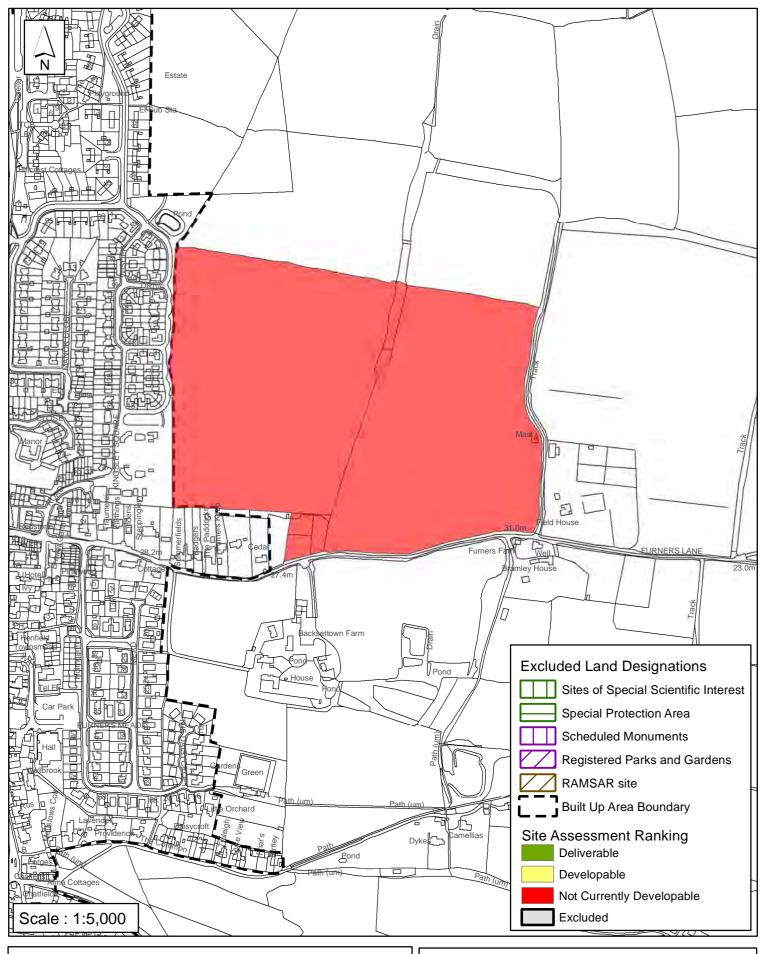

This page is intentionally blank

| Parish  -                                                                                                                                                                                                                                                                                                                                  | Henfield                                                                                                                                                   |                                                                                                                                                                 |                                                                                                                                                          |                                                                          |
|--------------------------------------------------------------------------------------------------------------------------------------------------------------------------------------------------------------------------------------------------------------------------------------------------------------------------------------------|------------------------------------------------------------------------------------------------------------------------------------------------------------|-----------------------------------------------------------------------------------------------------------------------------------------------------------------|----------------------------------------------------------------------------------------------------------------------------------------------------------|--------------------------------------------------------------------------|
| SHLAA Reference SA005 S                                                                                                                                                                                                                                                                                                                    | Site Name Land                                                                                                                                             | north of Furners                                                                                                                                                | s Lane                                                                                                                                                   |                                                                          |
| Years 1-5 Deliverable Years 6-10 Developable                                                                                                                                                                                                                                                                                               | Site Address Fu                                                                                                                                            | ırners Lane, Henf                                                                                                                                               | ïeld                                                                                                                                                     |                                                                          |
| Years 11+ ☐ Not Currently Developable ✓                                                                                                                                                                                                                                                                                                    | Site Area (ha)<br>Greenfield/PDL<br>Site Total                                                                                                             | 16<br>Greenfield<br>0                                                                                                                                           | Suitable<br>Available<br>Achievable                                                                                                                      | <ul><li>✓</li></ul>                                                      |
| Justification                                                                                                                                                                                                                                                                                                                              |                                                                                                                                                            |                                                                                                                                                                 |                                                                                                                                                          |                                                                          |
| The landowner has expressed an lies in the countryside but adjoins is defined as a Small Town/Larger Framework 2015 (HDPF), having contiguous with the settlement edcapacity for large-scale housing dof the scale of potential developm of impacts would be required. Un or via a made Neighbourhood Plato 4 and 26 of the HDPF. The site | development on the Village by Policy a good range of sege of Henfield. It we evelopment in the ent put forward wit less allocated for on, it is considered | ne built up area bo<br>3 of the Horsham<br>ervices and faciliti-<br>as assessed as h<br>2014 Landscape<br>h that being unde<br>development throudevelopment wou | bundary of Hen<br>District Plannir<br>es. It is therefor<br>aving low-mod<br>Capacity Repo<br>ertaken, further<br>ugh the review of<br>lid be contrary t | field, whiching re erate rt. In view assessmen of the HDPI to Policies 1 |
| Excluded Site                                                                                                                                                                                                                                                                                                                              | Reason                                                                                                                                                     |                                                                                                                                                                 |                                                                                                                                                          |                                                                          |
| Lapsed PP Date                                                                                                                                                                                                                                                                                                                             |                                                                                                                                                            |                                                                                                                                                                 |                                                                                                                                                          |                                                                          |

#### SA - 005: Land north of Furners Lane, Henfield

Reproduced by permission of Ordnance Survey map on behalf of HMSO. © Crown copyright and database rights (2018). Ordnance Survey Licence.100023865

Date: 12/06/2012 Revision: 01/11/2018