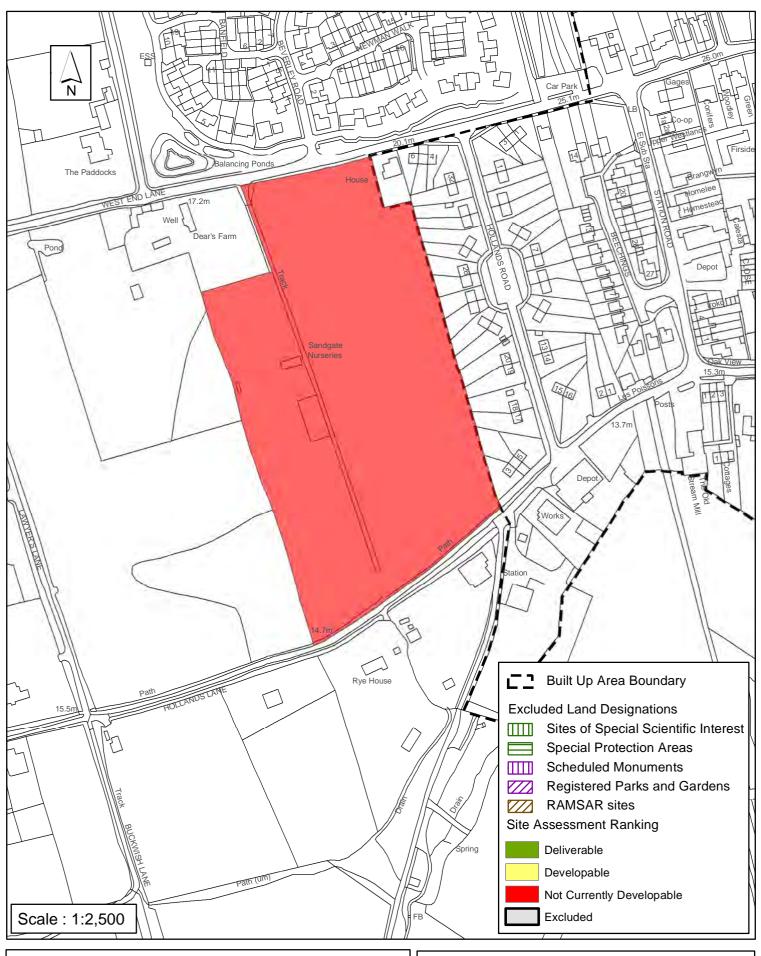

#### **Horsham District Council**

| Years 6-10 Developable   Years 11+ Site Area (ha) 3.76 Suitable                                                                                                                                                                                                                                                                                                                                                                                                                                                                                                                                                                                                                                                                                                                                                                                                            | Parish                                                                                                                                                                                                                         | Henfield                                                                                                                                                     |                                                                                                                          |                                                                                                                          |                                                              |
|----------------------------------------------------------------------------------------------------------------------------------------------------------------------------------------------------------------------------------------------------------------------------------------------------------------------------------------------------------------------------------------------------------------------------------------------------------------------------------------------------------------------------------------------------------------------------------------------------------------------------------------------------------------------------------------------------------------------------------------------------------------------------------------------------------------------------------------------------------------------------|--------------------------------------------------------------------------------------------------------------------------------------------------------------------------------------------------------------------------------|--------------------------------------------------------------------------------------------------------------------------------------------------------------|--------------------------------------------------------------------------------------------------------------------------|--------------------------------------------------------------------------------------------------------------------------|--------------------------------------------------------------|
| Years 11+                                                                                                                                                                                                                                                                                                                                                                                                                                                                                                                                                                                                                                                                                                                                                                                                                                                                  | SHLAA Reference SA317                                                                                                                                                                                                          | Site Name Sand                                                                                                                                               | gate Nursery, H                                                                                                          | lenfield                                                                                                                 |                                                              |
| Years 11+ Not Currently Developable    Site Area (ha) 3.76   Suitable   Available     Site Total   0   Achievable                                                                                                                                                                                                                                                                                                                                                                                                                                                                                                                                                                                                                                                                                                                                                          | Years 1-5 Deliverable Years 6-10 Developable                                                                                                                                                                                   | Site Address W                                                                                                                                               | est End Lane, He                                                                                                         | enfield                                                                                                                  |                                                              |
| The landowner has expressed an interest to develop the site meaning it is 'available'. The site is the countryside adjoining the eastern edge of the Built Up Area Boundary of Henfield, which is classified as a small town/larger village in Policy 3 of the Horsham District Planning Framework 2015 (HDPF), having a good range of services and facilities. An application for 72 dwellings was submitted on this site in 2014 (DC/14/0588) but refused on the grounds of its countryside locatio and impact on the setting of Dears Farmhouse Grade II Listed Building. This impact was considered to be significant, unacceptable and irreversible and was upheld in an appeal decisior (reference APP/Z3825/W/14/3001703) that was called in by the Department for Communities ar Local Governemnt (DCLG). It is therefore assessed as 'Not Currently Developable'. | Years 11+                                                                                                                                                                                                                      | Greenfield/PDL                                                                                                                                               | Greenfield                                                                                                               | Available                                                                                                                | <ul><li>✓</li></ul>                                          |
| the countryside adjoining the eastern edge of the Built Up Area Boundary of Henfield, which is classified as a small town/larger village in Policy 3 of the Horsham District Planning Framework 2015 (HDPF), having a good range of services and facilities. An application for 72 dwellings was submitted on this site in 2014 (DC/14/0588) but refused on the grounds of its countryside locatio and impact on the setting of Dears Farmhouse Grade II Listed Building. This impact was considered to be significant, unacceptable and irreversible and was upheld in an appeal decisior (reference APP/Z3825/W/14/3001703) that was called in by the Department for Communities ar Local Governemnt (DCLG). It is therefore assessed as 'Not Currently Developable'.                                                                                                    | Justification                                                                                                                                                                                                                  |                                                                                                                                                              |                                                                                                                          |                                                                                                                          |                                                              |
| Excluded Site Exclusion Reason                                                                                                                                                                                                                                                                                                                                                                                                                                                                                                                                                                                                                                                                                                                                                                                                                                             | the countryside adjoining the eaclassified as a small town/large 2015 (HDPF), having a good ra submitted on this site in 2014 (I and impact on the setting of De considered to be significant, un (reference APP/Z3825/W/14/30 | astern edge of the Buir village in Policy 3 of nge of services and f DC/14/0588) but refus ars Farmhouse Grad acceptable and irrevento 1703) that was called | It Up Area Bound the Horsham Dis acilities. An appliced on the ground Building its library and was uped in by the Depart | lary of Henfield, strict Planning F cation for 72 dw ls of its countrys g. This impact v bheld in an appertment for Comi | which is ramework ellings was side location vas eal decision |
|                                                                                                                                                                                                                                                                                                                                                                                                                                                                                                                                                                                                                                                                                                                                                                                                                                                                            | Excluded Site  Exclusi                                                                                                                                                                                                         | ion Reason                                                                                                                                                   |                                                                                                                          |                                                                                                                          |                                                              |

# SA - 317: Sandgate Nursery, Henfield

Reproduced by permission of Ordnance Survey map on behalf of HMSO. © Crown copyright and database rights (2018). Ordnance Survey Licence.100023865

Date: Revision: