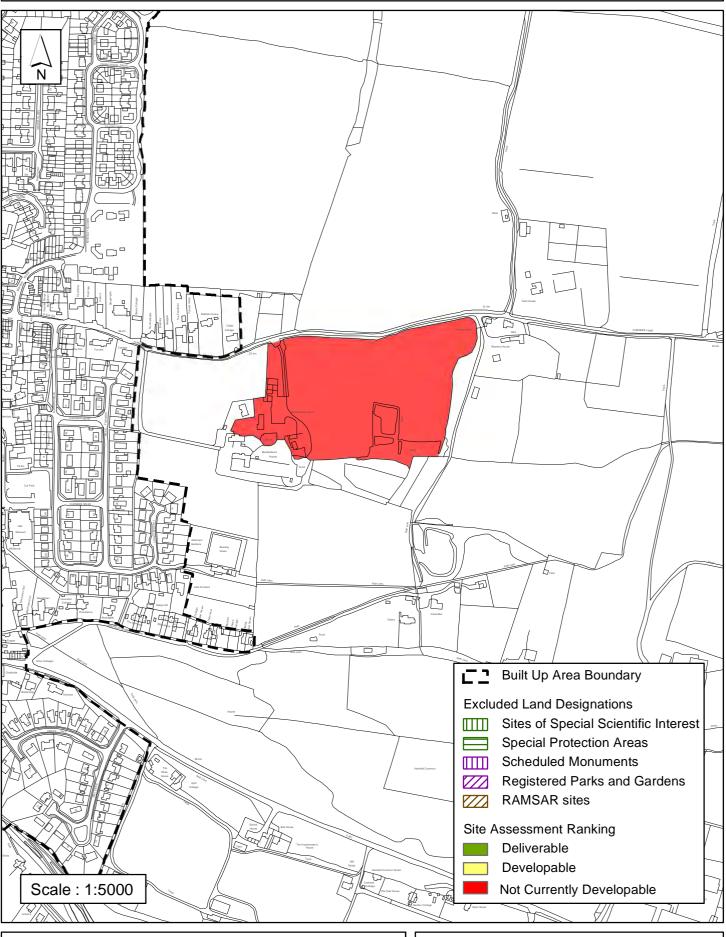

#### Horsham District Council

| Parish                                                                                                                                                                                                                                                                                                | Henfield                                                                                                                           |                                                                                                              |                                                                                                       |                                                                                       |
|-------------------------------------------------------------------------------------------------------------------------------------------------------------------------------------------------------------------------------------------------------------------------------------------------------|------------------------------------------------------------------------------------------------------------------------------------|--------------------------------------------------------------------------------------------------------------|-------------------------------------------------------------------------------------------------------|---------------------------------------------------------------------------------------|
| SHLAA Reference SA017 S                                                                                                                                                                                                                                                                               | Site Name Land                                                                                                                     | at Backsettown                                                                                               | Farm                                                                                                  |                                                                                       |
| Years 1-5 Deliverable Years 6-10 Developable                                                                                                                                                                                                                                                          | Site Address Fu                                                                                                                    | ırners Lane, Henf                                                                                            | ïeld                                                                                                  |                                                                                       |
| Years 11+ ☐ Not Currently Developable ✓                                                                                                                                                                                                                                                               | Site Area (ha)<br>Greenfield/PDL<br>Site Total                                                                                     | 4.2<br>PDL<br>0                                                                                              | Suitable<br>Available<br>Achievable                                                                   |                                                                                       |
| Justification                                                                                                                                                                                                                                                                                         |                                                                                                                                    |                                                                                                              |                                                                                                       |                                                                                       |
| The availability of this site is uncerdevelop from the landowner. The the built up area of Henfield, which Horsham District Planning Framew Development on this site in isolation area of Henfield. Unless allocated Planning Framework (HDPF) or visually be contrary to Policies 1 to Developable'. | e site lies in the count is defined as a Sr<br>work 2015 (HDPF),<br>on would not be ap<br>for development the<br>ia a made Neighbo | Intryside in close mall Town/Larger, having a good rapropriate given its rough the review urhood Plan, it is | proximity to but Village by Policy ange of services to location to the of the Horsham considered deve | not adjoinin<br>y 3 of the<br>and facilitie<br>main built u<br>n District<br>elopment |
| Excluded Site                                                                                                                                                                                                                                                                                         | n Reason                                                                                                                           |                                                                                                              |                                                                                                       |                                                                                       |
| Lapsed PP Date                                                                                                                                                                                                                                                                                        |                                                                                                                                    |                                                                                                              |                                                                                                       |                                                                                       |

#### SA - 017 : Land at Backsettown Farm, Furners Lane, Henfield

Reproduced by permission of Ordnance Survey map on behalf of HMSO. © Crown copyright and database rights (2018). Ordnance Survey Licence.100023865