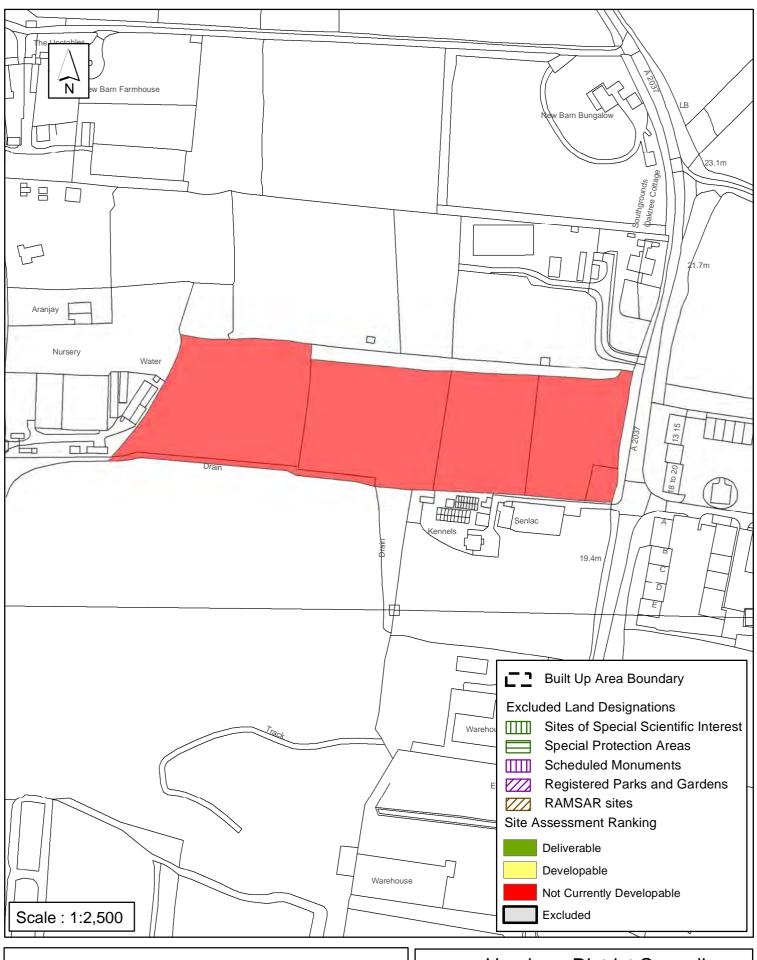

#### Horsham District Council

| Parish ⊢                                                                                                                                                                                                                                   | lenfield                                                                                                      |                                                                                      |                                                                        |                                                         |
|--------------------------------------------------------------------------------------------------------------------------------------------------------------------------------------------------------------------------------------------|---------------------------------------------------------------------------------------------------------------|--------------------------------------------------------------------------------------|------------------------------------------------------------------------|---------------------------------------------------------|
| SHLAA Reference SA358 S                                                                                                                                                                                                                    | ite Name Land                                                                                                 | at Westlands N                                                                       | urseries, Henf                                                         | ield                                                    |
| ears 1-5 Deliverable  ears 6-10 Developable                                                                                                                                                                                                | Site Address W                                                                                                | estlands, West E                                                                     | nd Lane                                                                |                                                         |
| ears 11+ □ ot Currently Developable ✓                                                                                                                                                                                                      | Site Area (ha)<br>Greenfield/PDL<br>Site Total                                                                | 1.55<br>Greenfield<br>0                                                              | Suitable<br>Available<br>Achievable                                    | <ul><li>✓</li><li>✓</li></ul>                           |
| ustification                                                                                                                                                                                                                               |                                                                                                               |                                                                                      |                                                                        |                                                         |
| he landowner has expressed an in located in the countryside, outside mall Town/Larger Village in Policy ith a good range of services and if the Horsham District Planning Fonsidered development would be seessed as 'Not Currently Develo | de the built-up area<br>y 3 of the Horsham<br>facilities. Unless a<br>ramework 2015 (H<br>contrary to Policie | a boundary of Her<br>n District Planning<br>illocated for devel<br>IDPF) or via a ma | nfield, which is c<br>Framework 20<br>opment through<br>de Neighbourho | lassified as<br>15 (HDPF)<br>the review<br>ood Plan, it |
| Excluded Site 🗆 Exclusion                                                                                                                                                                                                                  | Reason                                                                                                        |                                                                                      |                                                                        |                                                         |

# SA - 358: Land at Westlands Nurseries, Henfield

Reproduced by permission of Ordnance Survey map on behalf of HMSO. © Crown copyright and database rights (2018). Ordnance Survey Licence.100023865