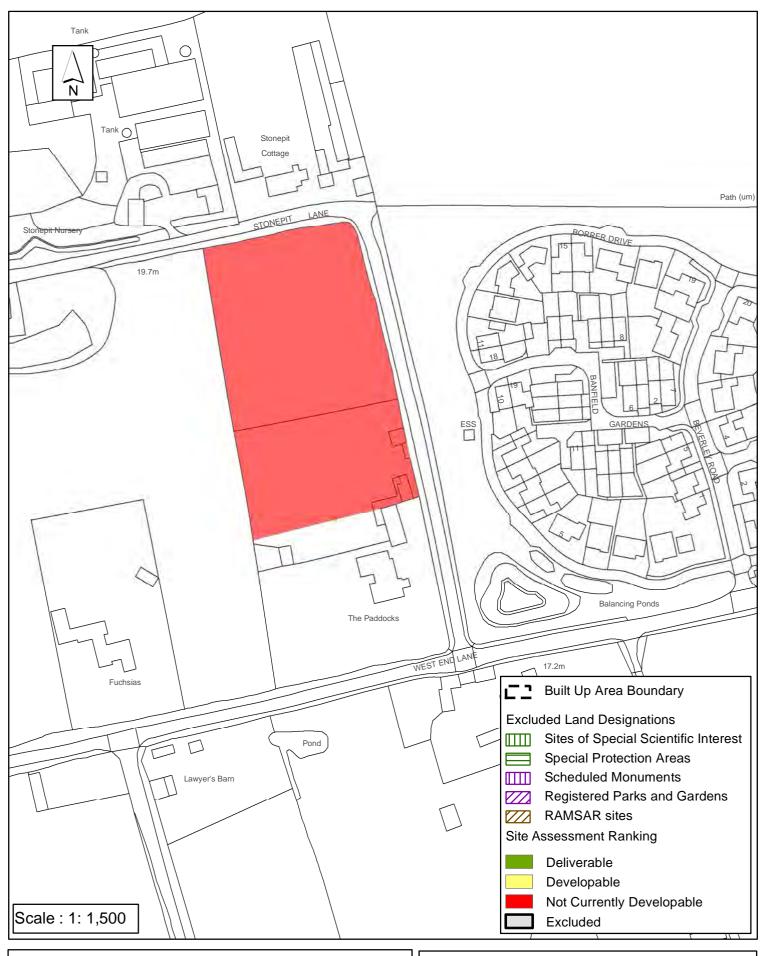

#### Horsham District Council

| Parish ⊢                                                                                                                                                                                                                                   | lenfield                                                                                                      |                                                                                      |                                                                        |                                                         |
|--------------------------------------------------------------------------------------------------------------------------------------------------------------------------------------------------------------------------------------------|---------------------------------------------------------------------------------------------------------------|--------------------------------------------------------------------------------------|------------------------------------------------------------------------|---------------------------------------------------------|
| SHLAA Reference SA358 S                                                                                                                                                                                                                    | ite Name Land                                                                                                 | at Westlands N                                                                       | urseries, Henf                                                         | ield                                                    |
| ears 1-5 Deliverable  ears 6-10 Developable                                                                                                                                                                                                | Site Address W                                                                                                | estlands, West E                                                                     | nd Lane                                                                |                                                         |
| ears 11+ □ ot Currently Developable ✓                                                                                                                                                                                                      | Site Area (ha)<br>Greenfield/PDL<br>Site Total                                                                | 1.55<br>Greenfield<br>0                                                              | Suitable<br>Available<br>Achievable                                    | <ul><li>✓</li><li>✓</li></ul>                           |
| ustification                                                                                                                                                                                                                               |                                                                                                               |                                                                                      |                                                                        |                                                         |
| he landowner has expressed an in located in the countryside, outside mall Town/Larger Village in Policy ith a good range of services and if the Horsham District Planning Fonsidered development would be seessed as 'Not Currently Develo | de the built-up area<br>y 3 of the Horsham<br>facilities. Unless a<br>ramework 2015 (H<br>contrary to Policie | a boundary of Her<br>n District Planning<br>illocated for devel<br>IDPF) or via a ma | nfield, which is c<br>Framework 20<br>opment through<br>de Neighbourho | lassified as<br>15 (HDPF)<br>the review<br>ood Plan, it |
| Excluded Site 🗆 Exclusion                                                                                                                                                                                                                  | Reason                                                                                                        |                                                                                      |                                                                        |                                                         |

# SA - 358: Land at Westlands Nurseries, Henfield

Reproduced by permission of Ordnance Survey map on behalf of HMSO. © Crown copyright and database rights (2018). Ordnance Survey Licence.100023865