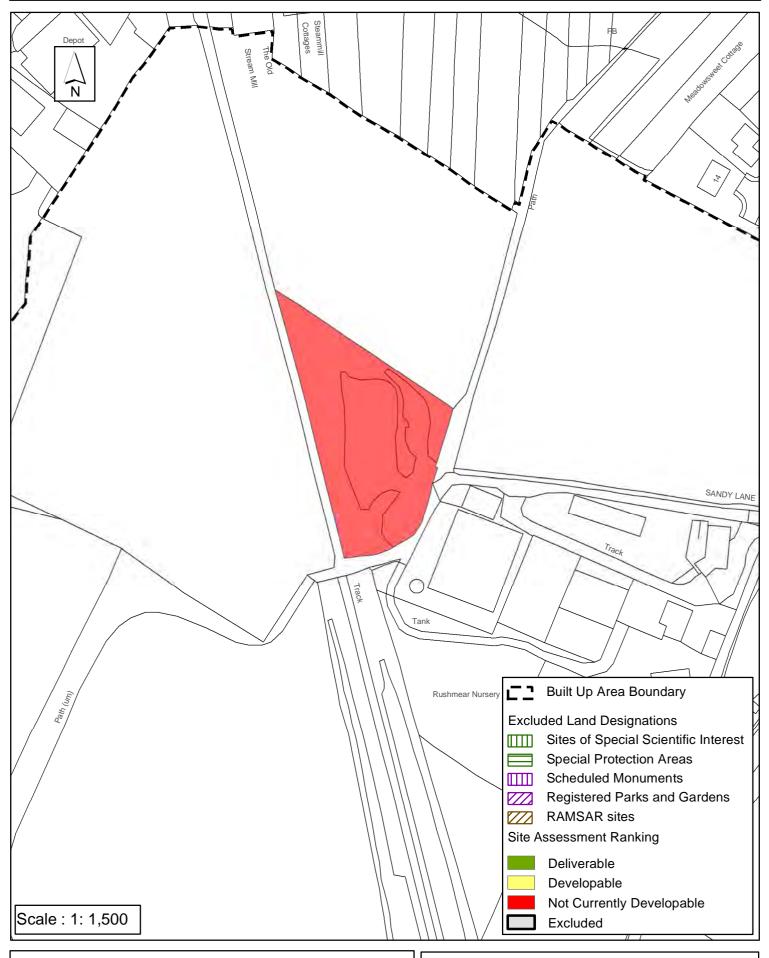

# **Horsham District Council**

| Parish                                                                                                                                        | lenfield                                    |                   |                       |           |
|-----------------------------------------------------------------------------------------------------------------------------------------------|---------------------------------------------|-------------------|-----------------------|-----------|
| SHLAA Reference SA126 S                                                                                                                       |                                             | ock Wood          |                       |           |
| Years 1-5 Deliverable Years 6-10 Developable                                                                                                  | Site Address Pa                             | addock Wood, Sh   | oreham Road,          | Henfield  |
| Years 11+ □ Not Currently Developable ✓                                                                                                       | Site Area (ha)<br>Greenfield/PDL            | 2.4<br>PDL        | Suitable<br>Available |           |
|                                                                                                                                               | Site Total                                  | 0                 | Achievable            |           |
| Justification                                                                                                                                 |                                             |                   |                       |           |
| The availability of this site is uncer develop from the landowner. The s of any settlement. Any development therefore assessed as Not Current | ite is in the country<br>nt would be contra | side unrelated to | the Built Up Ar       | ea Bounda |
|                                                                                                                                               |                                             |                   |                       |           |
|                                                                                                                                               |                                             |                   |                       |           |
|                                                                                                                                               |                                             |                   |                       |           |
|                                                                                                                                               |                                             |                   |                       |           |
|                                                                                                                                               |                                             |                   |                       |           |
|                                                                                                                                               |                                             |                   |                       |           |
|                                                                                                                                               |                                             |                   |                       |           |
|                                                                                                                                               |                                             |                   |                       |           |
|                                                                                                                                               |                                             |                   |                       |           |
|                                                                                                                                               |                                             |                   |                       |           |
|                                                                                                                                               |                                             |                   |                       |           |
|                                                                                                                                               |                                             |                   |                       |           |
|                                                                                                                                               |                                             |                   |                       |           |
|                                                                                                                                               |                                             |                   |                       |           |
| Excluded Site                                                                                                                                 | Reason                                      |                   |                       |           |
| Lapsed PP Date                                                                                                                                |                                             |                   |                       |           |

## SA - 126: Paddock Wood, Shoreham Road, Henfield

Reproduced by permission of Ordnance Survey map on behalf of HMSO. © Crown copyright and database rights (2018). Ordnance Survey Licence.100023865

Date: