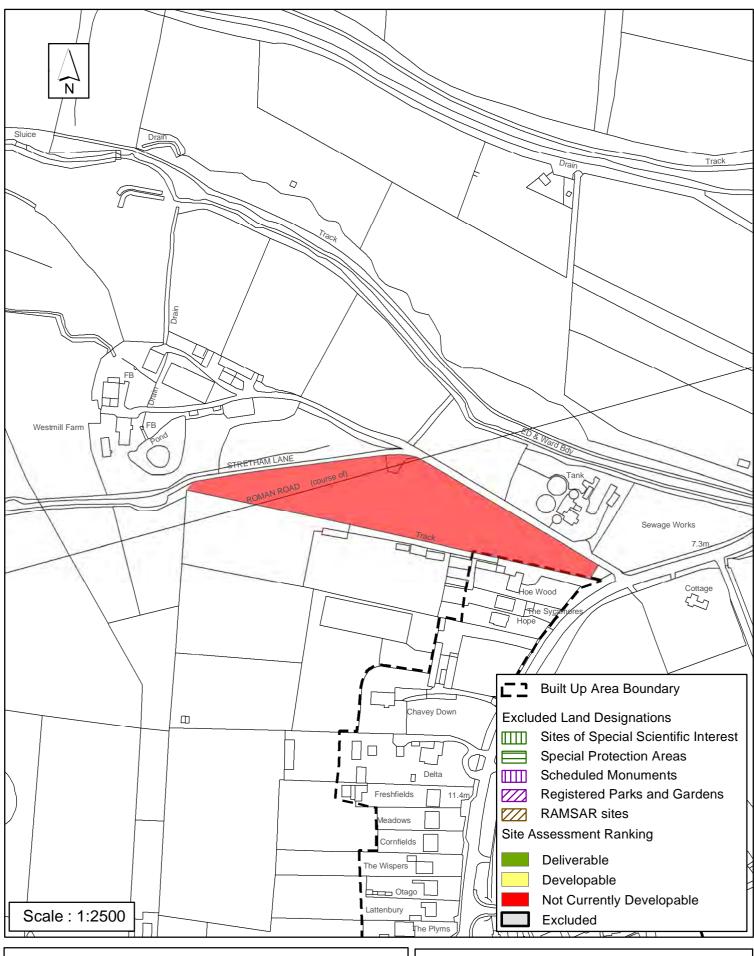

|                                                                               |                                                           |
| Lapsed PP Date                                                                                                                                                                                                                    |                                                                                           |                                                                                 |                                                                               |                                                           |

# SA-572 : Land South of West Mill Lane, Small Dole, Henfield



Reproduced by permission of Ordnance Survey map on behalf of HMSO. © Crown copyright and database rights (2018). Ordnance Survey Licence.100023865

Date:

Revision:

#### **Horsham District Council**

| Parish                                                                                                                                                                              | Henfield                                                               |                                                             |                                                          |                               |  |
|-------------------------------------------------------------------------------------------------------------------------------------------------------------------------------------|-