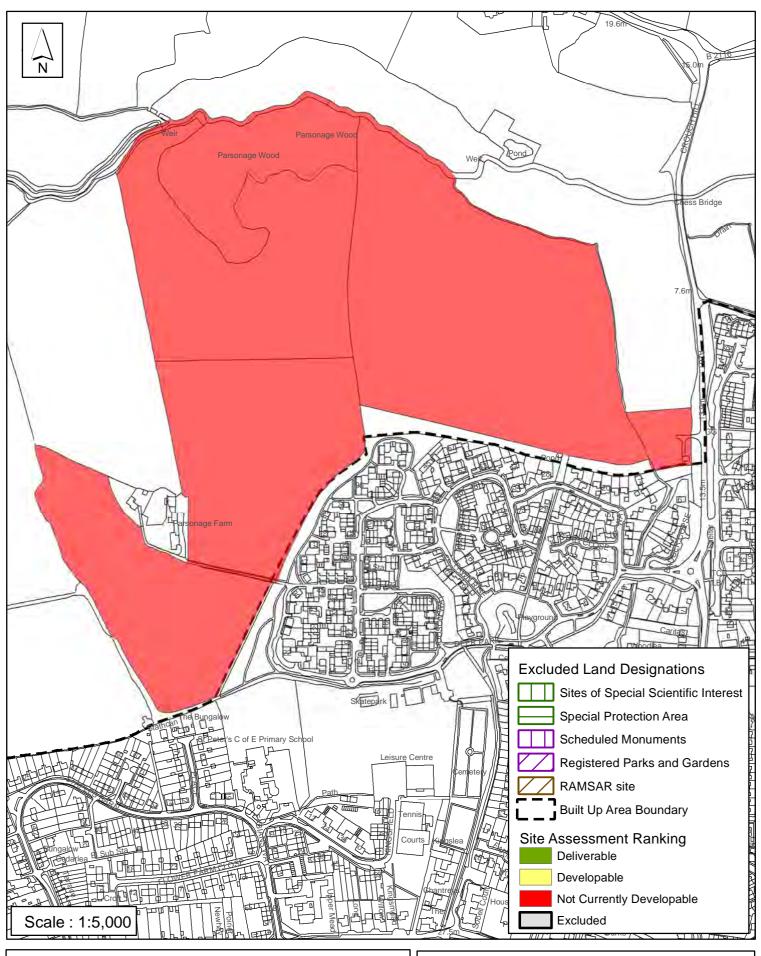

#### **Horsham District Council**

| SHLAA Reference SA414 Site Name Mayfield Market Town New Settlement Proposation  Years 1-5 Deliverable   Site Address Land west of the A23 near Sayers Common North East of Henfield  Years 11+   Site Area (ha) 311 Suitable   Republic Site Total   Site Total   Site Total   Site Achievable   Site Total   Site Site Site Site Site Site Site Site                                                                                                                                                                                                                                                                                                                                                                                                  |
|---------------------------------------------------------------------------------------------------------------------------------------------------------------------------------------------------------------------------------------------------------------------------------------------------------------------------------------------------------------------------------------------------------------------------------------------------------------------------------------------------------------------------------------------------------------------------------------------------------------------------------------------------------------------------------------------------------------------------------------------------------------------------------------------------------------------------------------------------------------------------------------------------------------------------------------------------------------------------------------------------------------------------------------------------------------------------------------------------------------------------------------------------------------------------------------------------------------------------------------------------------------------------------------------------------------------------------------------------------------------------------------------------------------------------------------------------------------------------------------------------------------------------------------------------------------------------------------------------------------------------------------------------------------------------------------------------------------------------------------------------------------------------------------------------------------------------------------------------------------|
| Years 11+    Site Area (ha) 311   Suitable                                                                                                                                                                                                                                                                                                                                                                                                                                                                                                                                                                                                                                                                                                                                                                                                                                                                                                                                                                                                                                                                                                                                                                                                                                                                                                                                                                                                                                                                                                                                                                                                                                                                                                                                                                                                                    |
| Not Currently Developable Greenfield/PDL Greenfield Available Achievable  Justification  This site has evolved from an area initially identified as a broad location of search following the publication of the 2010 New Market Town Study, commissioned jointly by Crawley Borough Counci (CBC), Mid Sussex District Council (MSDC) and Horsham District Council (HDC). The developer has previously expressed a preferred approach for a development of up to 10,000 dwellings on land in both Horsham and Mid Sussex administrative areas. However, within HDC a development of up to 6,120 dwellings together with associated infrastructure is currently being proposed for consideration. The site falls in Woodmancote, Shermanbury and Henfield parish areas.  The site is in multiple land ownership, which may affect deliverability. Landowner interest in developing the whole site would therefore need to be carefully tested. There would also be a need for cross boundary working, with MSDC and with West Sussex County Council.  The site has a range of environmental and infrastructure constraints including an area of flood risk which would require mitigation. If developed, the site would need to create its own social, economic, transport and utilities infrastructure. Improved connectivity to the trunk road and rail network (which is some distance away) would also need to be carefully considered. Any major development would also need to take account of the retail viability of existing settlements such as Henfield. Unless allocated for development through the review of the Horsham District Planning Framework (HDPF) it is considered development would be contrary to Policies 1 to 4 and 26 of the HDPF and potentially other policies relating to the constraints of the site. It is therefore assessed |
| Justification  This site has evolved from an area initially identified as a broad location of search following the publication of the 2010 New Market Town Study, commissioned jointly by Crawley Borough Counci (CBC), Mid Sussex District Council (MSDC) and Horsham District Council (HDC). The developer has previously expressed a preferred approach for a development of up to 10,000 dwellings on land in both Horsham and Mid Sussex administrative areas. However, within HDC a development of up to 6,120 dwellings together with associated infrastructure is currently being proposed for consideration. The site falls in Woodmancote, Shermanbury and Henfield parish areas.  The site is in multiple land ownership, which may affect deliverability. Landowner interest in developing the whole site would therefore need to be carefully tested. There would also be a need for cross boundary working, with MSDC and with West Sussex County Council.  The site has a range of environmental and infrastructure constraints including an area of flood risk which would require mitigation. If developed, the site would need to create its own social, economic, transport and utilities infrastructure. Improved connectivity to the trunk road and rail network (which is some distance away) would also need to be carefully considered. Any major development would also need to take account of the retail viability of existing settlements such as Henfield. Unless allocated for development through the review of the Horsham District Planning Framework (HDPF) it is considered development would be contrary to Policies 1 to 4 and 26 of the HDPF and potentially other policies relating to the constraints of the site. It is therefore assessed                                                                           |
| This site has evolved from an area initially identified as a broad location of search following the publication of the 2010 New Market Town Study, commissioned jointly by Crawley Borough Council (CBC), Mid Sussex District Council (MSDC) and Horsham District Council (HDC). The developer has previously expressed a preferred approach for a development of up to 10,000 dwellings on land in both Horsham and Mid Sussex administrative areas. However, within HDC a development of up to 6,120 dwellings together with associated infrastructure is currently being proposed for consideration. The site falls in Woodmancote, Shermanbury and Henfield parish areas.  The site is in multiple land ownership, which may affect deliverability. Landowner interest in developing the whole site would therefore need to be carefully tested. There would also be a need for cross boundary working, with MSDC and with West Sussex County Council.  The site has a range of environmental and infrastructure constraints including an area of flood risk which would require mitigation. If developed, the site would need to create its own social, economic, transport and utilities infrastructure. Improved connectivity to the trunk road and rail network (which is some distance away) would also need to be carefully considered. Any major development would also need to take account of the retail viability of existing settlements such as Henfield. Unless allocated for development through the review of the Horsham District Planning Framework (HDPF) it is considered development would be contrary to Policies 1 to 4 and 26 of the HDPF and potentially other policies relating to the constraints of the site. It is therefore assessed                                                                                         |
|                                                                                                                                                                                                                                                                                                                                                                                                                                                                                                                                                                                                                                                                                                                                                                                                                                                                                                                                                                                                                                                                                                                                                                                                                                                                                                                                                                                                                                                                                                                                                                                                                                                                                                                                                                                                                                                               |

SA - 414 : Mayfield Market Town New Settlement Proposal - Broad Location

Reproduced by permission of Ordnance Survey map on behalf of HMSO. © Crown copyright and database rights (2018). Ordnance Survey Licence.100023865