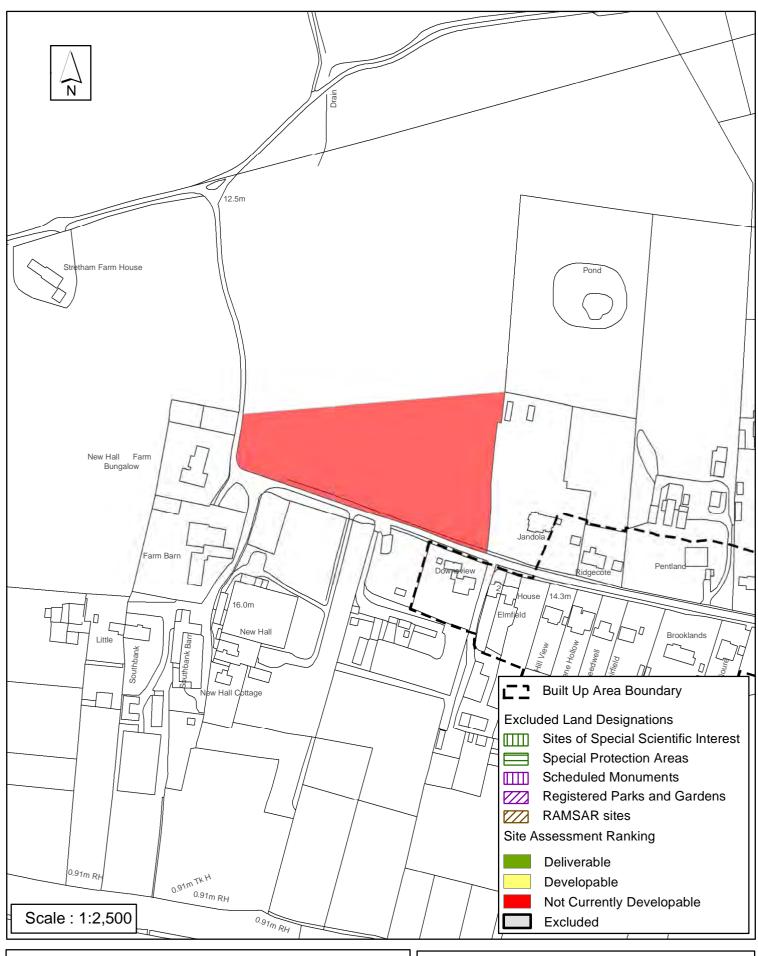

This page is intentionally blank

| Parish  -                                                                                                                                                                                                                                                                                                                                  | Henfield                                                                                                                                                   |                                                                                                                                                                 |                                                                                                                                                          |                                                                          |
|--------------------------------------------------------------------------------------------------------------------------------------------------------------------------------------------------------------------------------------------------------------------------------------------------------------------------------------------|------------------------------------------------------------------------------------------------------------------------------------------------------------|-----------------------------------------------------------------------------------------------------------------------------------------------------------------|----------------------------------------------------------------------------------------------------------------------------------------------------------|--------------------------------------------------------------------------|
| SHLAA Reference SA005 S                                                                                                                                                                                                                                                                                                                    | Site Name Land                                                                                                                                             | north of Furners                                                                                                                                                | s Lane                                                                                                                                                   |                                                                          |
| Years 1-5 Deliverable Years 6-10 Developable                                                                                                                                                                                                                                                                                               | Site Address Fu                                                                                                                                            | ırners Lane, Henf                                                                                                                                               | ïeld                                                                                                                                                     |                                                                          |
| Years 11+ ☐ Not Currently Developable ✓                                                                                                                                                                                                                                                                                                    | Site Area (ha)<br>Greenfield/PDL<br>Site Total                                                                                                             | 16<br>Greenfield<br>0                                                                                                                                           | Suitable<br>Available<br>Achievable                                                                                                                      | <ul><li>✓</li></ul>                                                      |
| Justification                                                                                                                                                                                                                                                                                                                              |                                                                                                                                                            |                                                                                                                                                                 |                                                                                                                                                          |                                                                          |
| The landowner has expressed an lies in the countryside but adjoins is defined as a Small Town/Larger Framework 2015 (HDPF), having contiguous with the settlement edcapacity for large-scale housing dof the scale of potential developm of impacts would be required. Un or via a made Neighbourhood Plato 4 and 26 of the HDPF. The site | development on the Village by Policy a good range of sege of Henfield. It we evelopment in the ent put forward wit less allocated for on, it is considered | ne built up area bo<br>3 of the Horsham<br>ervices and faciliti-<br>as assessed as h<br>2014 Landscape<br>h that being unde<br>development throudevelopment wou | bundary of Hen<br>District Plannir<br>es. It is therefor<br>aving low-mod<br>Capacity Repo<br>ertaken, further<br>ugh the review of<br>lid be contrary t | field, whiching re erate rt. In view assessmen of the HDPI to Policies 1 |
| Excluded Site                                                                                                                                                                                                                                                                                                                              | Reason                                                                                                                                                     |                                                                                                                                                                 |                                                                                                                                                          |                                                                          |
| Lapsed PP Date                                                                                                                                                                                                                                                                                                                             |                                                                                                                                                            |                                                                                                                                                                 |                                                                                                                                                          |                                                                          |

#### SA - 005: Land north of Furners Lane, Henfield

Reproduced by permission of Ordnance Survey map on behalf of HMSO. © Crown copyright and database rights (2018). Ordnance Survey Licence.100023865

Date: 12/06/2012 Revision: 01/11/2018