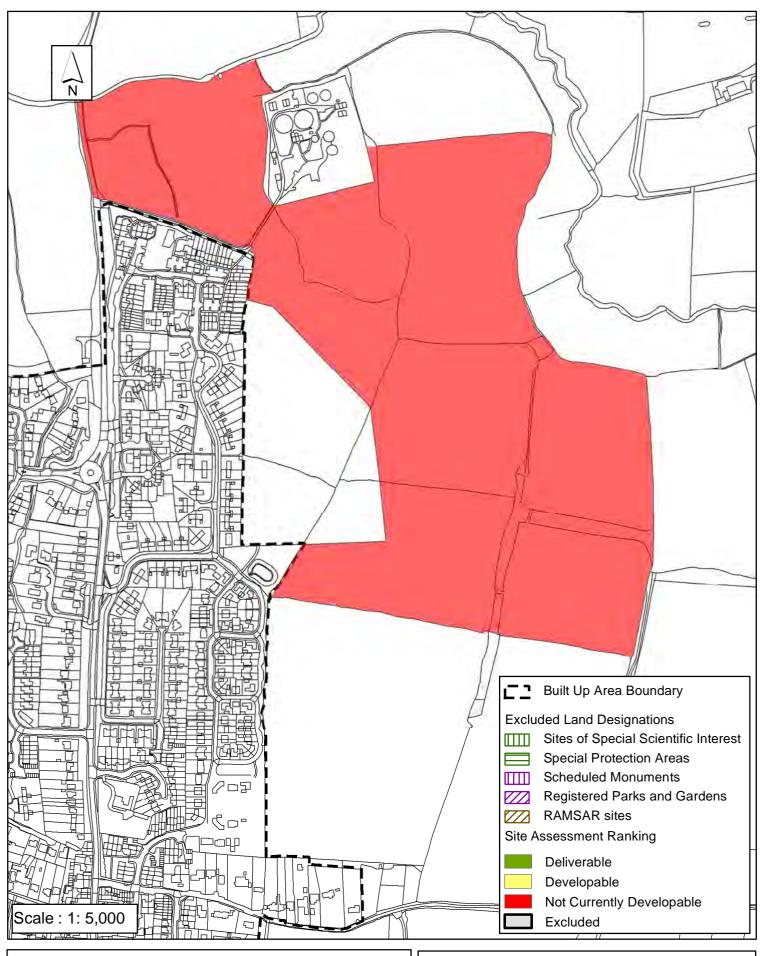

#### **Horsham District Council**

| SHLAA Reference SA414 Site Name Mayfield Market Town New Settlement Proposation  Years 1-5 Deliverable   Site Address Land west of the A23 near Sayers Common North East of Henfield  Years 11+   Site Area (ha) 311 Suitable   Republic Site Total   Site Total   Site Total   Site Achievable   Site Total   Site Site Site Site Site Site Site Site                                                                                                                                                                                                                                                                                                                                                                                                  |
|---------------------------------------------------------------------------------------------------------------------------------------------------------------------------------------------------------------------------------------------------------------------------------------------------------------------------------------------------------------------------------------------------------------------------------------------------------------------------------------------------------------------------------------------------------------------------------------------------------------------------------------------------------------------------------------------------------------------------------------------------------------------------------------------------------------------------------------------------------------------------------------------------------------------------------------------------------------------------------------------------------------------------------------------------------------------------------------------------------------------------------------------------------------------------------------------------------------------------------------------------------------------------------------------------------------------------------------------------------------------------------------------------------------------------------------------------------------------------------------------------------------------------------------------------------------------------------------------------------------------------------------------------------------------------------------------------------------------------------------------------------------------------------------------------------------------------------------------------------------|
| Years 11+    Site Area (ha) 311   Suitable                                                                                                                                                                                                                                                                                                                                                                                                                                                                                                                                                                                                                                                                                                                                                                                                                                                                                                                                                                                                                                                                                                                                                                                                                                                                                                                                                                                                                                                                                                                                                                                                                                                                                                                                                                                                                    |
| Not Currently Developable Greenfield/PDL Greenfield Available Achievable  Justification  This site has evolved from an area initially identified as a broad location of search following the publication of the 2010 New Market Town Study, commissioned jointly by Crawley Borough Counci (CBC), Mid Sussex District Council (MSDC) and Horsham District Council (HDC). The developer has previously expressed a preferred approach for a development of up to 10,000 dwellings on land in both Horsham and Mid Sussex administrative areas. However, within HDC a development of up to 6,120 dwellings together with associated infrastructure is currently being proposed for consideration. The site falls in Woodmancote, Shermanbury and Henfield parish areas.  The site is in multiple land ownership, which may affect deliverability. Landowner interest in developing the whole site would therefore need to be carefully tested. There would also be a need for cross boundary working, with MSDC and with West Sussex County Council.  The site has a range of environmental and infrastructure constraints including an area of flood risk which would require mitigation. If developed, the site would need to create its own social, economic, transport and utilities infrastructure. Improved connectivity to the trunk road and rail network (which is some distance away) would also need to be carefully considered. Any major development would also need to take account of the retail viability of existing settlements such as Henfield. Unless allocated for development through the review of the Horsham District Planning Framework (HDPF) it is considered development would be contrary to Policies 1 to 4 and 26 of the HDPF and potentially other policies relating to the constraints of the site. It is therefore assessed |
| Justification  This site has evolved from an area initially identified as a broad location of search following the publication of the 2010 New Market Town Study, commissioned jointly by Crawley Borough Counci (CBC), Mid Sussex District Council (MSDC) and Horsham District Council (HDC). The developer has previously expressed a preferred approach for a development of up to 10,000 dwellings on land in both Horsham and Mid Sussex administrative areas. However, within HDC a development of up to 6,120 dwellings together with associated infrastructure is currently being proposed for consideration. The site falls in Woodmancote, Shermanbury and Henfield parish areas.  The site is in multiple land ownership, which may affect deliverability. Landowner interest in developing the whole site would therefore need to be carefully tested. There would also be a need for cross boundary working, with MSDC and with West Sussex County Council.  The site has a range of environmental and infrastructure constraints including an area of flood risk which would require mitigation. If developed, the site would need to create its own social, economic, transport and utilities infrastructure. Improved connectivity to the trunk road and rail network (which is some distance away) would also need to be carefully considered. Any major development would also need to take account of the retail viability of existing settlements such as Henfield. Unless allocated for development through the review of the Horsham District Planning Framework (HDPF) it is considered development would be contrary to Policies 1 to 4 and 26 of the HDPF and potentially other policies relating to the constraints of the site. It is therefore assessed                                                                           |
| This site has evolved from an area initially identified as a broad location of search following the publication of the 2010 New Market Town Study, commissioned jointly by Crawley Borough Council (CBC), Mid Sussex District Council (MSDC) and Horsham District Council (HDC). The developer has previously expressed a preferred approach for a development of up to 10,000 dwellings on land in both Horsham and Mid Sussex administrative areas. However, within HDC a development of up to 6,120 dwellings together with associated infrastructure is currently being proposed for consideration. The site falls in Woodmancote, Shermanbury and Henfield parish areas.  The site is in multiple land ownership, which may affect deliverability. Landowner interest in developing the whole site would therefore need to be carefully tested. There would also be a need for cross boundary working, with MSDC and with West Sussex County Council.  The site has a range of environmental and infrastructure constraints including an area of flood risk which would require mitigation. If developed, the site would need to create its own social, economic, transport and utilities infrastructure. Improved connectivity to the trunk road and rail network (which is some distance away) would also need to be carefully considered. Any major development would also need to take account of the retail viability of existing settlements such as Henfield. Unless allocated for development through the review of the Horsham District Planning Framework (HDPF) it is considered development would be contrary to Policies 1 to 4 and 26 of the HDPF and potentially other policies relating to the constraints of the site. It is therefore assessed                                                                                         |
|                                                                                                                                                                                                                                                                                                                                                                                                                                                                                                                                                                                                                                                                                                                                                                                                                                                                                                                                                                                                                                                                                                                                                                                                                                                                                                                                                                                                                                                                                                                                                                                                                                                                                                                                                                                                                                                               |

SA - 414 : Mayfield Market Town New Settlement Proposal - Broad Location

Reproduced by permission of Ordnance Survey map on behalf of HMSO. © Crown copyright and database rights (2018). Ordnance Survey Licence.100023865