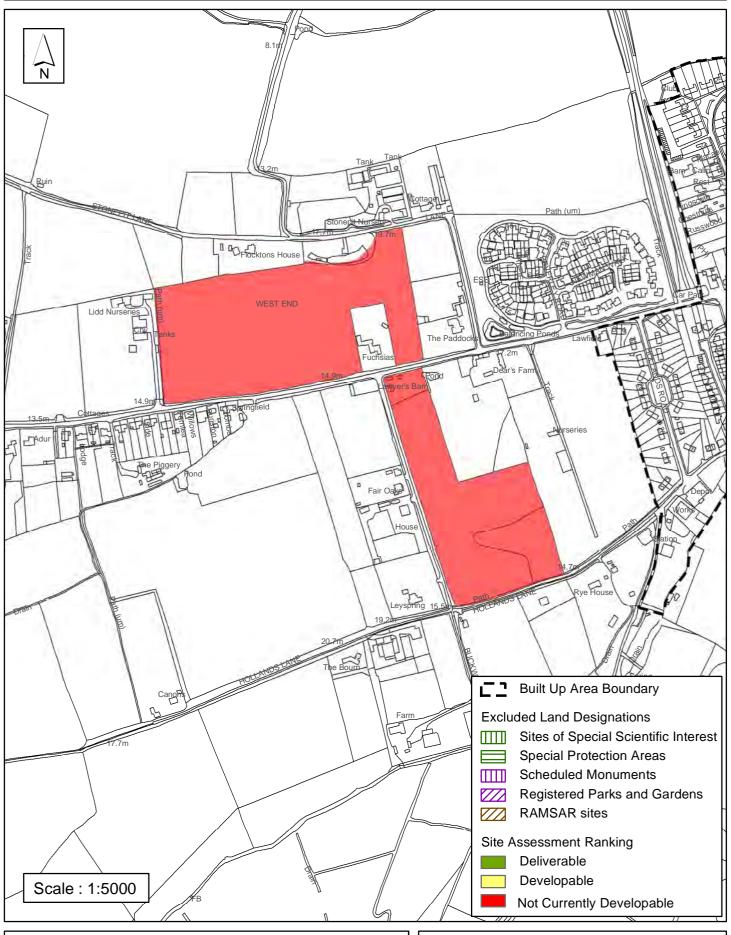

#### Horsham District Council

| Parish                                                                                                                                                                                                                                                                                    | Henfield                                                                                                                                       |                                                                                                                                   |                                                                                                   |                                                                              |
|-------------------------------------------------------------------------------------------------------------------------------------------------------------------------------------------------------------------------------------------------------------------------------------------|------------------------------------------------------------------------------------------------------------------------------------------------|-----------------------------------------------------------------------------------------------------------------------------------|---------------------------------------------------------------------------------------------------|------------------------------------------------------------------------------|
| SHLAA Reference SA496                                                                                                                                                                                                                                                                     | Site Name Land                                                                                                                                 | around West E                                                                                                                     | nd Lane                                                                                           |                                                                              |
| Years 1-5 Deliverable Years 6-10 Developable                                                                                                                                                                                                                                              | Site Address La                                                                                                                                | and to the north a                                                                                                                | nd south of Wes                                                                                   | st End Lane                                                                  |
| Years 11+ ☐ Not Currently Developable ✓                                                                                                                                                                                                                                                   | Site Area (ha)<br>Greenfield/PDL<br>Site Total                                                                                                 | 8.3<br>Greenfield<br>0                                                                                                            | Suitable<br>Available<br>Achievable                                                               | □<br><b>⊻</b>                                                                |
| Justification                                                                                                                                                                                                                                                                             |                                                                                                                                                |                                                                                                                                   |                                                                                                   |                                                                              |
| The landowner has expressed a in the countryside outside of the (Flood Zones 2 and 3) lies approper Dears Farm lies to the west of the development would result in an built form of Henfield. Unless allow Planning Framework or via a macontrary to Policies 1 to 4 and 26 Developable'. | built up area bounda<br>eximately 180m to the<br>ne site. The site is un<br>undesirable form of socated for development<br>ade neighbourhood p | ary of Henfield. A<br>e south of the site<br>related to a define<br>sporadic housing<br>ent through the re<br>lan it is considere | large area of floe and the Grade ed settlement be unrelated to the eview of the Hored development | od risk<br>II listed<br>oundary and<br>recognised<br>sham Distri<br>would be |
| Excluded Site  Exclusion                                                                                                                                                                                                                                                                  | on Reason                                                                                                                                      |                                                                                                                                   |                                                                                                   |                                                                              |
| Lapsed PP Date                                                                                                                                                                                                                                                                            |                                                                                                                                                |                                                                                                                                   |                                                                                                   |                                                                              |

# SA-496: Land around West End Lane, Henfield

Reproduced by permission of Ordnance Survey map on behalf of HMSO. © Crown copyright and database rights (2018). Ordnance Survey Licence.100023865

Date: Revision: