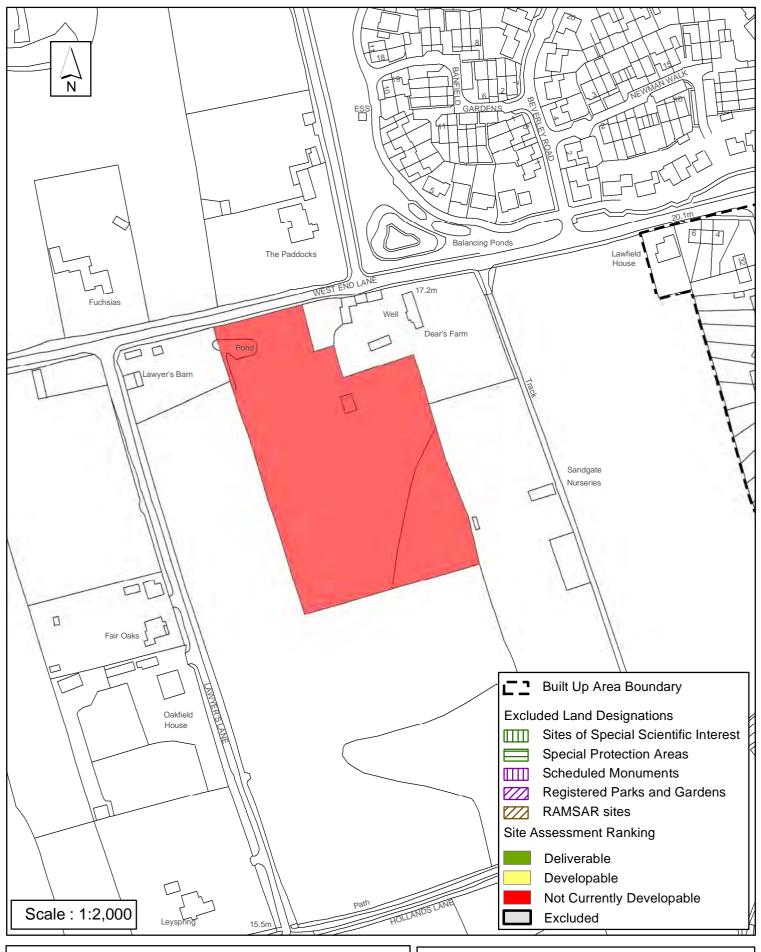

#### **Horsham District Council**

| Years 6-10 Developable   Years 11+ Site Area (ha) 3.76 Suitable                                                                                                                                                                                                                                                                                                                                                                                                                                                                                                                                                                                                                                                                                                                                                                                                            | Parish                                                                                                                                                                                                                         | Henfield                                                                                                                                                     |                                                                                                                          |                                                                                                                          |                                                              |
|----------------------------------------------------------------------------------------------------------------------------------------------------------------------------------------------------------------------------------------------------------------------------------------------------------------------------------------------------------------------------------------------------------------------------------------------------------------------------------------------------------------------------------------------------------------------------------------------------------------------------------------------------------------------------------------------------------------------------------------------------------------------------------------------------------------------------------------------------------------------------|--------------------------------------------------------------------------------------------------------------------------------------------------------------------------------------------------------------------------------|--------------------------------------------------------------------------------------------------------------------------------------------------------------|--------------------------------------------------------------------------------------------------------------------------|--------------------------------------------------------------------------------------------------------------------------|--------------------------------------------------------------|
| Years 11+                                                                                                                                                                                                                                                                                                                                                                                                                                                                                                                                                                                                                                                                                                                                                                                                                                                                  | SHLAA Reference SA317                                                                                                                                                                                                          | Site Name Sand                                                                                                                                               | gate Nursery, H                                                                                                          | lenfield                                                                                                                 |                                                              |
| Years 11+ Not Currently Developable    Site Area (ha) 3.76   Suitable   Available     Site Total   0   Achievable                                                                                                                                                                                                                                                                                                                                                                                                                                                                                                                                                                                                                                                                                                                                                          | Years 1-5 Deliverable Years 6-10 Developable                                                                                                                                                                                   | Site Address W                                                                                                                                               | est End Lane, He                                                                                                         | enfield                                                                                                                  |                                                              |
| The landowner has expressed an interest to develop the site meaning it is 'available'. The site is the countryside adjoining the eastern edge of the Built Up Area Boundary of Henfield, which is classified as a small town/larger village in Policy 3 of the Horsham District Planning Framework 2015 (HDPF), having a good range of services and facilities. An application for 72 dwellings was submitted on this site in 2014 (DC/14/0588) but refused on the grounds of its countryside locatio and impact on the setting of Dears Farmhouse Grade II Listed Building. This impact was considered to be significant, unacceptable and irreversible and was upheld in an appeal decisior (reference APP/Z3825/W/14/3001703) that was called in by the Department for Communities ar Local Governemnt (DCLG). It is therefore assessed as 'Not Currently Developable'. | Years 11+                                                                                                                                                                                                                      | Greenfield/PDL                                                                                                                                               | Greenfield                                                                                                               | Available                                                                                                                | <ul><li>✓</li></ul>                                          |
| the countryside adjoining the eastern edge of the Built Up Area Boundary of Henfield, which is classified as a small town/larger village in Policy 3 of the Horsham District Planning Framework 2015 (HDPF), having a good range of services and facilities. An application for 72 dwellings was submitted on this site in 2014 (DC/14/0588) but refused on the grounds of its countryside locatio and impact on the setting of Dears Farmhouse Grade II Listed Building. This impact was considered to be significant, unacceptable and irreversible and was upheld in an appeal decisior (reference APP/Z3825/W/14/3001703) that was called in by the Department for Communities ar Local Governemnt (DCLG). It is therefore assessed as 'Not Currently Developable'.                                                                                                    | Justification                                                                                                                                                                                                                  |                                                                                                                                                              |                                                                                                                          |                                                                                                                          |                                                              |
| Excluded Site Exclusion Reason                                                                                                                                                                                                                                                                                                                                                                                                                                                                                                                                                                                                                                                                                                                                                                                                                                             | the countryside adjoining the eaclassified as a small town/large 2015 (HDPF), having a good ra submitted on this site in 2014 (I and impact on the setting of De considered to be significant, un (reference APP/Z3825/W/14/30 | astern edge of the Buir village in Policy 3 of nge of services and f DC/14/0588) but refus ars Farmhouse Grad acceptable and irrevento 1703) that was called | It Up Area Bound the Horsham Dis acilities. An appliced on the ground Building its library and was uped in by the Depart | lary of Henfield, strict Planning F cation for 72 dw ls of its countrys g. This impact v bheld in an appertment for Comi | which is ramework ellings was side location vas eal decision |
|                                                                                                                                                                                                                                                                                                                                                                                                                                                                                                                                                                                                                                                                                                                                                                                                                                                                            | Excluded Site  Exclusi                                                                                                                                                                                                         | ion Reason                                                                                                                                                   |                                                                                                                          |                                                                                                                          |                                                              |

# SA - 317: Sandgate Nursery, Henfield

Reproduced by permission of Ordnance Survey map on behalf of HMSO. © Crown copyright and database rights (2018). Ordnance Survey Licence.100023865

Date: Revision: