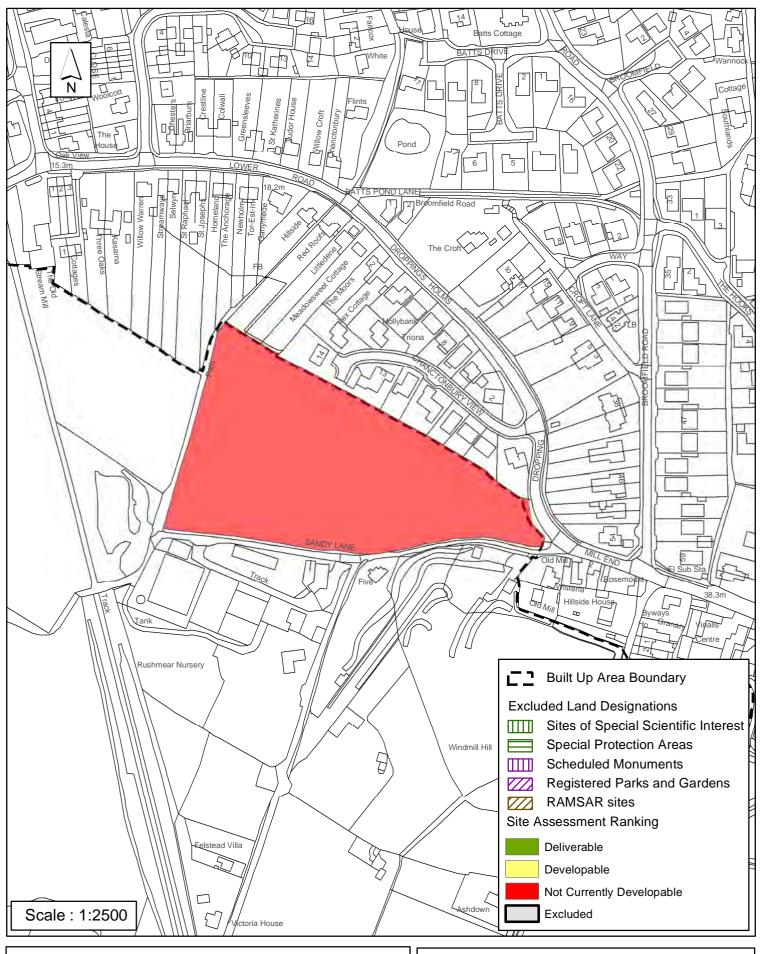

This page is intentionally blank

| Parish  -                                                                                                                                                                                                                                                                                                                                  | Henfield                                                                                                                                                   |                                                                                                                                                                 |                                                                                                                                                          |                                                                          |
|--------------------------------------------------------------------------------------------------------------------------------------------------------------------------------------------------------------------------------------------------------------------------------------------------------------------------------------------|------------------------------------------------------------------------------------------------------------------------------------------------------------|-----------------------------------------------------------------------------------------------------------------------------------------------------------------|----------------------------------------------------------------------------------------------------------------------------------------------------------|--------------------------------------------------------------------------|
| SHLAA Reference SA005 S                                                                                                                                                                                                                                                                                                                    | Site Name Land                                                                                                                                             | north of Furners                                                                                                                                                | s Lane                                                                                                                                                   |                                                                          |
| Years 1-5 Deliverable Years 6-10 Developable                                                                                                                                                                                                                                                                                               | Site Address Fu                                                                                                                                            | ırners Lane, Henf                                                                                                                                               | ïeld                                                                                                                                                     |                                                                          |
| Years 11+ ☐ Not Currently Developable ✓                                                                                                                                                                                                                                                                                                    | Site Area (ha)<br>Greenfield/PDL<br>Site Total                                                                                                             | 16<br>Greenfield<br>0                                                                                                                                           | Suitable<br>Available<br>Achievable                                                                                                                      | <ul><li>✓</li></ul>                                                      |
| Justification                                                                                                                                                                                                                                                                                                                              |                                                                                                                                                            |                                                                                                                                                                 |                                                                                                                                                          |                                                                          |
| The landowner has expressed an lies in the countryside but adjoins is defined as a Small Town/Larger Framework 2015 (HDPF), having contiguous with the settlement edcapacity for large-scale housing dof the scale of potential developm of impacts would be required. Un or via a made Neighbourhood Plato 4 and 26 of the HDPF. The site | development on the Village by Policy a good range of sege of Henfield. It we evelopment in the ent put forward wit less allocated for on, it is considered | ne built up area bo<br>3 of the Horsham<br>ervices and faciliti-<br>as assessed as h<br>2014 Landscape<br>h that being unde<br>development throudevelopment wou | bundary of Hen<br>District Plannir<br>es. It is therefor<br>aving low-mod<br>Capacity Repo<br>ertaken, further<br>ugh the review of<br>lid be contrary t | field, whiching re erate rt. In view assessmen of the HDPI to Policies 1 |
| Excluded Site                                                                                                                                                                                                                                                                                                                              | Reason                                                                                                                                                     |                                                                                                                                                                 |                                                                                                                                                          |                                                                          |
| Lapsed PP Date                                                                                                                                                                                                                                                                                                                             |                                                                                                                                                            |                                                                                                                                                                 |                                                                                                                                                          |                                                                          |

#### SA - 005: Land north of Furners Lane, Henfield

Reproduced by permission of Ordnance Survey map on behalf of HMSO. © Crown copyright and database rights (2018). Ordnance Survey Licence.100023865

Date: 12/06/2012 Revision: 01/11/2018