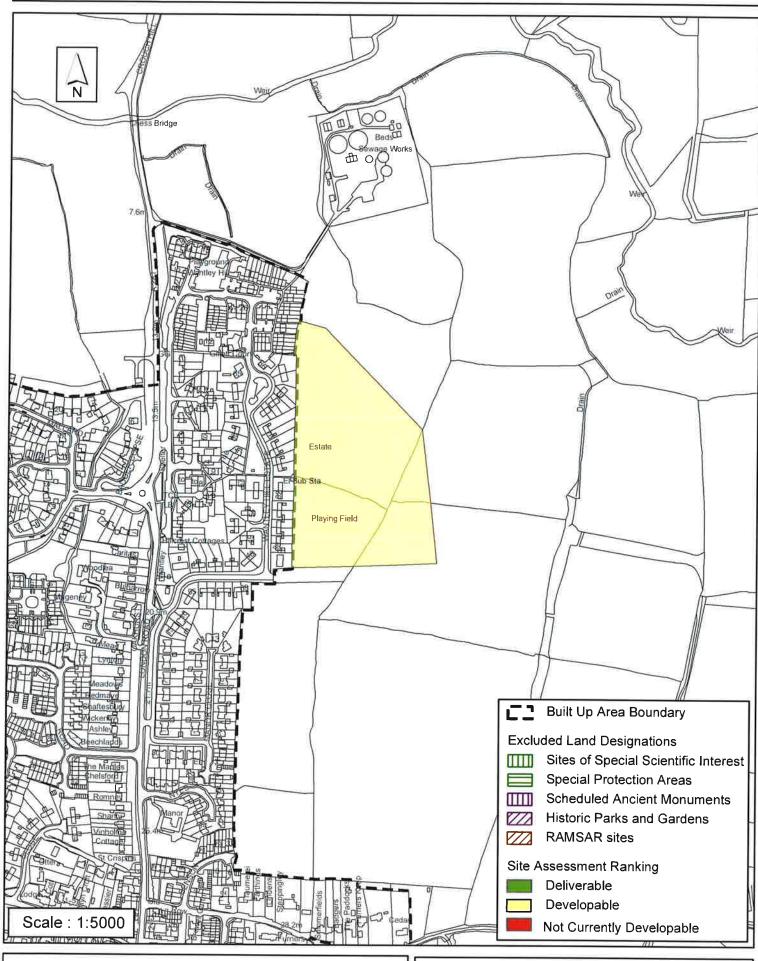

#### **Horsham District Council**

Parkside, Chart Way, Horsham West Sussex RH12 1RL.

| Parish                                                                                                                                                                                                                                                                                                                                                                                                                                                                                               | Henfield                    |                         |  |  |  |
|------------------------------------------------------------------------------------------------------------------------------------------------------------------------------------------------------------------------------------------------------------------------------------------------------------------------------------------------------------------------------------------------------------------------------------------------------------------------------------------------------|-----------------------------|-------------------------|--|--|--|
| SHLAA Reference SA065                                                                                                                                                                                                                                                                                                                                                                                                                                                                                | <b>Site Name</b> Land at Wa | antley Hill             |  |  |  |
| Years 1-5 Deliverable Site Address East of Wantley Hill Estate Years 6-10 Developable                                                                                                                                                                                                                                                                                                                                                                                                                |                             |                         |  |  |  |
| Years 11+ ✓                                                                                                                                                                                                                                                                                                                                                                                                                                                                                          | Site Area (ha) 4.64         | Suitable                |  |  |  |
| Not Currently Developable                                                                                                                                                                                                                                                                                                                                                                                                                                                                            | Greenfield/PDL Green        | nfield <b>Available</b> |  |  |  |
|                                                                                                                                                                                                                                                                                                                                                                                                                                                                                                      | Site Total 40               | Achievable              |  |  |  |
| Justification                                                                                                                                                                                                                                                                                                                                                                                                                                                                                        |                             | Viable □                |  |  |  |
| Development Plan. The allocation, for 40 dwellings is to be delivered in the planning period up to 2031. The site is publicly owned and can be released for development in the third quarter of the plan period when development at Manor Close (SA160) has been completed. Access will be obtained from the south of the site joining onto the existing road network. The site is therefore considered developable 11+ years and a scheme of this size would likely be delivered in a single phase. |                             |                         |  |  |  |
| Excluded Site  Exclusio                                                                                                                                                                                                                                                                                                                                                                                                                                                                              | n Reason                    |                         |  |  |  |
| Lapsed PP                                                                                                                                                                                                                                                                                                                                                                                                                                                                                            |                             |                         |  |  |  |

# SA - 065 :Land East of Wantley Hill, Henfield

Reproduced by permission of Ordnance Survey map on behalf of HMSO. © Crown copyright and database rights (2015). Ordnance Survey Licence.100023865

Date: 31/03/2014