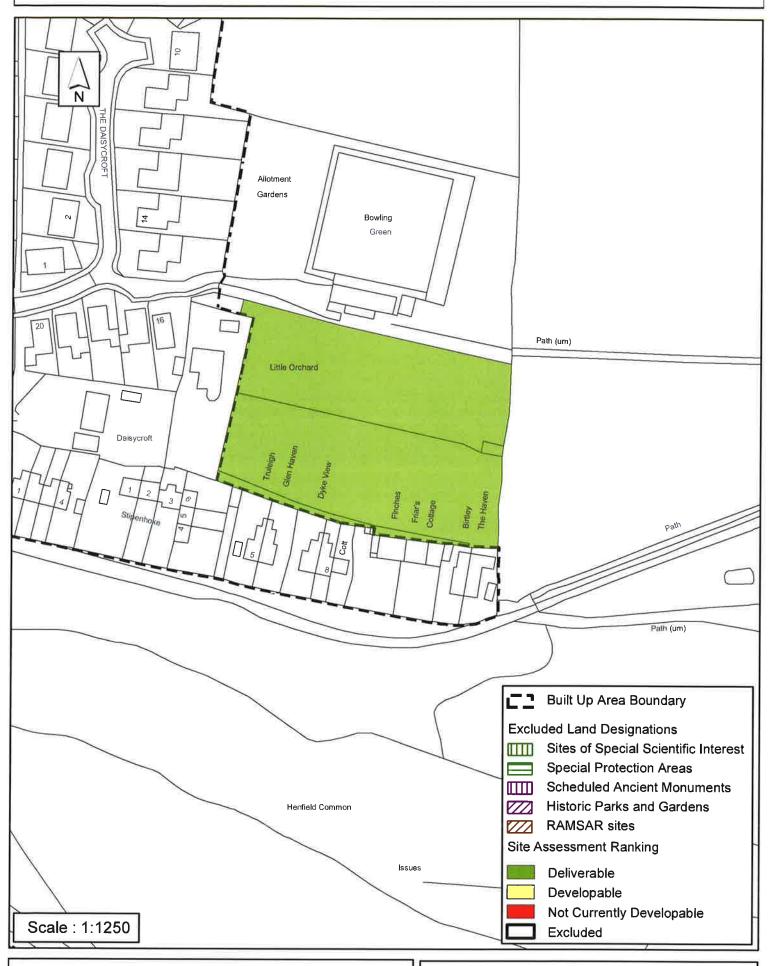

### Horsham District Council

Park North, North Street, Horsham, West Sussex. RH12 1RL Head of Strategic & Community Planning, Jill Scarfield

| Parish H                                                                                                                                                                                                                                                                                                                                                                                              | lenfield              |                |                |          |  |
|-------------------------------------------------------------------------------------------------------------------------------------------------------------------------------------------------------------------------------------------------------------------------------------------------------------------------------------------------------------------------------------------------------|-----------------------|----------------|----------------|----------|--|
| SHLAA Reference SA504 S                                                                                                                                                                                                                                                                                                                                                                               | i <b>te Name</b> Land | South of Bowls | Club, off Furn | ers Mead |  |
| Years 1-5 Deliverable  Site Address Land South of The Bowling Green, The Daisycroft, Henfield                                                                                                                                                                                                                                                                                                         |                       |                |                |          |  |
| Years 11+                                                                                                                                                                                                                                                                                                                                                                                             | Site Area (ha)        | 0.554          | Suitable       | •        |  |
| Not Currently Developable                                                                                                                                                                                                                                                                                                                                                                             | Greenfield/PDL        | Greenfield     | Available      | <b>✓</b> |  |
|                                                                                                                                                                                                                                                                                                                                                                                                       | Site Total            | 10             | Achievable     | •        |  |
|                                                                                                                                                                                                                                                                                                                                                                                                       |                       |                | Viable         |          |  |
| Justification                                                                                                                                                                                                                                                                                                                                                                                         |                       |                |                |          |  |
| The site has been allocated for residential development through the Henfield Neighbourhood Development Plan. The allocation is for 10 units to be delivered in the planning period up to 2031. The site is relatively flat, surrounded by residential uses and safe access already exists. A scheme of this size would likely be delivered in a single phase and is considered deliverable 1-5 years. |                       |                |                |          |  |
| Excluded Site  Exclusion                                                                                                                                                                                                                                                                                                                                                                              | Reason                |                |                |          |  |
| Lapsed PP                                                                                                                                                                                                                                                                                                                                                                                             |                       |                |                |          |  |

### SA-504: Land South of the Bowls Club, off Furners Mead, Henfield

Reproduced by permission of Ordnance Survey map on behalf of HMSO. © Crown copyright and database rights (2016). Ordnance Survey Licence.100023865