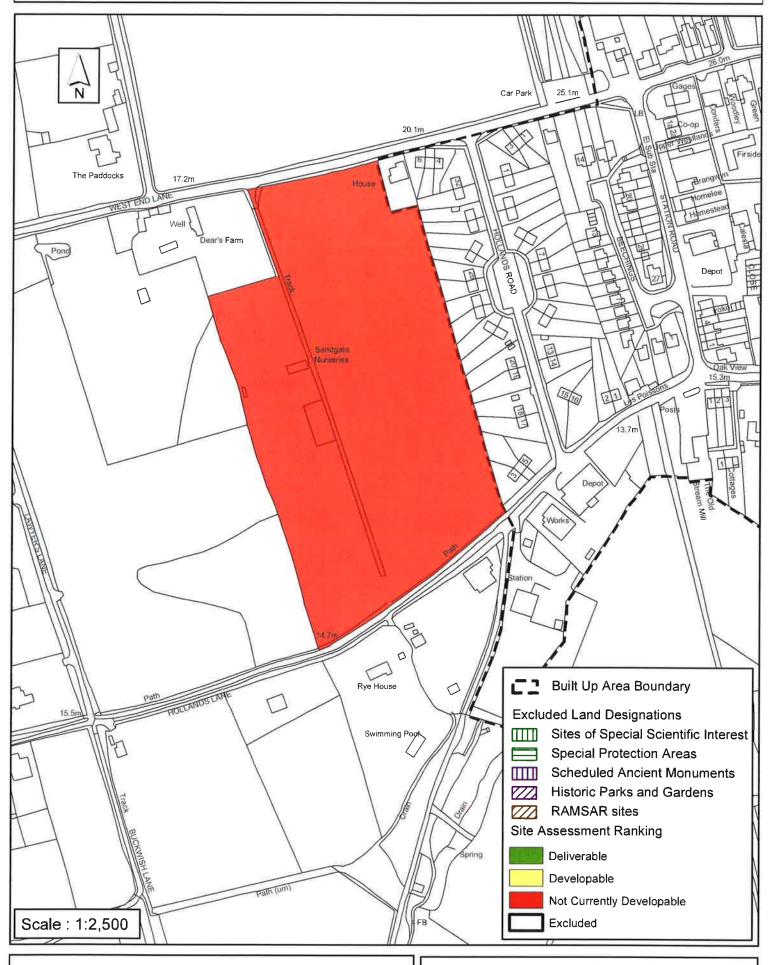

# SA - 005 : Land north of Furners Lane, Henfield

Reproduced by permission of Ordnance Survey map on behalf of HMSO. © Crown copyright and database rights (2012). Ordnance Survey Licence.100023865