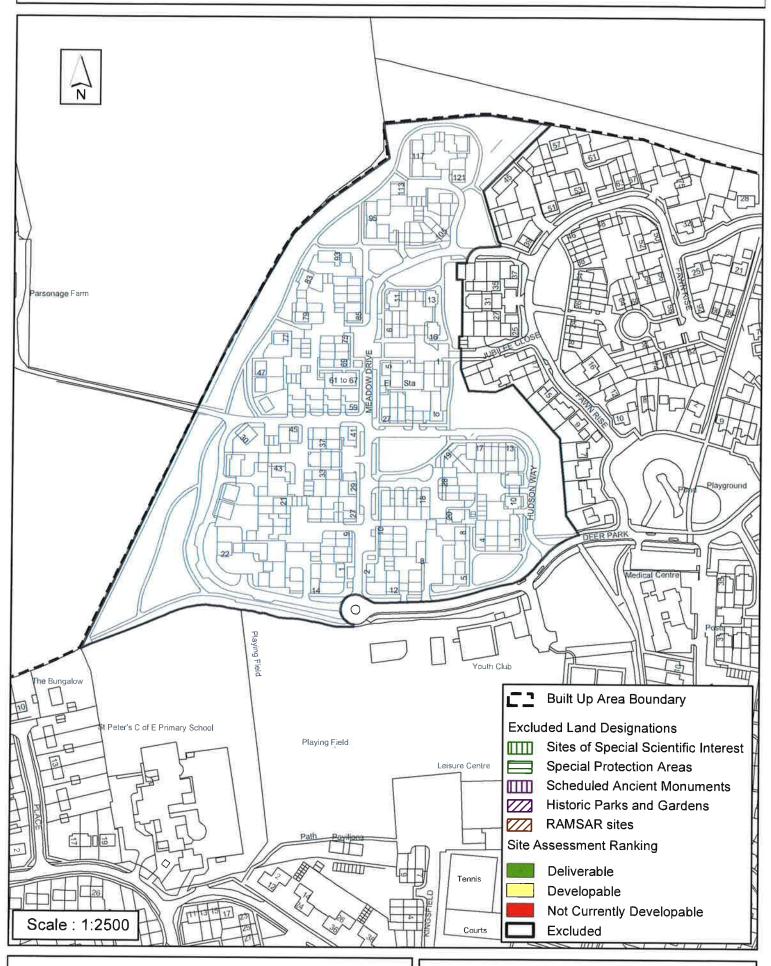

| Parish                                           | Henfield               |                                                                         |
|--------------------------------------------------|------------------------|-------------------------------------------------------------------------|
| SHLAA Reference SA004                            | Site Name Land at June | ction of Stonepit Lane & West End                                       |
| Years 1-5 Deliverable  Years 6-10 Developable  ✓ | Site Address Henfield  | -                                                                       |
| Years 11+                                        | Site Area (ha) 7       | Suitable 🗾                                                              |
| Not Currently Developable                        | Greenfield/PDL Green   |                                                                         |
|                                                  | Site Total 160         | Achievable <b>✓</b>                                                     |
| Justification                                    |                        | Viable                                                                  |
|                                                  |                        | prising 10 x 5-bed, 49 x 4-bed, 24 x 3 ndscaping, open space and access |
| Excluded Site  Exclusion                         | 1 Reason               |                                                                         |
| Lapsed PP                                        |                        |                                                                         |

# SA-004 - Land north of West End Lane, Henfield

Reproduced by permission of Ordnance Survey map on behalf of HMSO. © Crown copyright and database rights (2015). Ordnance Survey Licence.100023865

Date: 07/01/2013