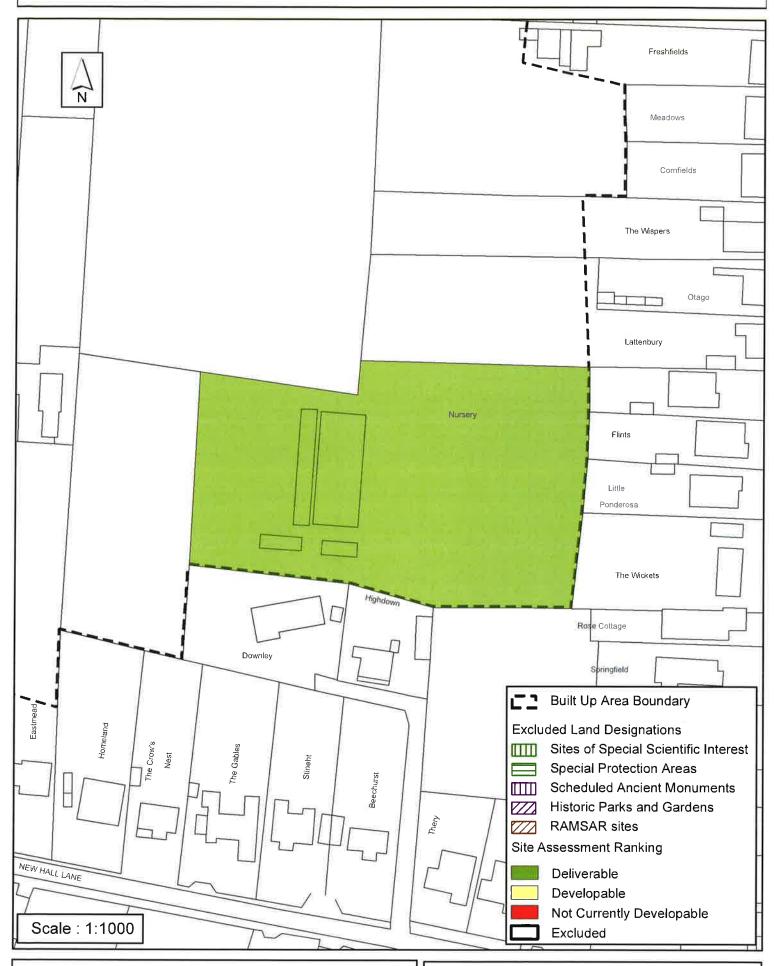

### Horsham District Council

Parkside, Chart Way, Horsham West Sussex RH12 1RL.

| Parish                                                                                                                                                                                                                                                                                                                                                                                                                       | Henfield                |                                    |  |  |  |  |
|------------------------------------------------------------------------------------------------------------------------------------------------------------------------------------------------------------------------------------------------------------------------------------------------------------------------------------------------------------------------------------------------------------------------------|-------------------------|------------------------------------|--|--|--|--|
| SHLAA Reference SA505                                                                                                                                                                                                                                                                                                                                                                                                        | Site Name Highdown Nurs | eries, off Shoreham Road           |  |  |  |  |
| Years 1-5 Deliverable  Years 6-10 Developable  □                                                                                                                                                                                                                                                                                                                                                                             | Dala                    | urseries, off Shoreham Road, Small |  |  |  |  |
| Years 11+                                                                                                                                                                                                                                                                                                                                                                                                                    | Site Area (ha) 0.7      | Suitable 🕝                         |  |  |  |  |
| Not Currently Developable                                                                                                                                                                                                                                                                                                                                                                                                    | Greenfield/PDL PDL      | Available 🔽                        |  |  |  |  |
|                                                                                                                                                                                                                                                                                                                                                                                                                              | Site Total 11           | Achievable 🔽                       |  |  |  |  |
| localista esti e e                                                                                                                                                                                                                                                                                                                                                                                                           |                         | Viable                             |  |  |  |  |
| This site has been allocated for residential development through the Henfield Neighbourhood Development Plan. The allocation is for 11 units to be delivered in the planning period up to 2031. The site is relatively unconstrained and safe access is being constructed as part of the Heatherdene development. A scheme of this size would likely be delivered in a single phase and is considered deliverable 1-5 years. |                         |                                    |  |  |  |  |
| Excluded Site  Exclusion                                                                                                                                                                                                                                                                                                                                                                                                     | on Reason               |                                    |  |  |  |  |
| Lapsed PP                                                                                                                                                                                                                                                                                                                                                                                                                    |                         |                                    |  |  |  |  |

### SA-505: Highdown Nurseries, off Shoreham Road, Small Dole, Henfield

Reproduced by permission of Ordnance Survey map on behalf of HMSO. © Crown copyright and database rights (2016). Ordnance Survey Licence.100023865

Date: 29/10/2015

Revision: 08/06/2016