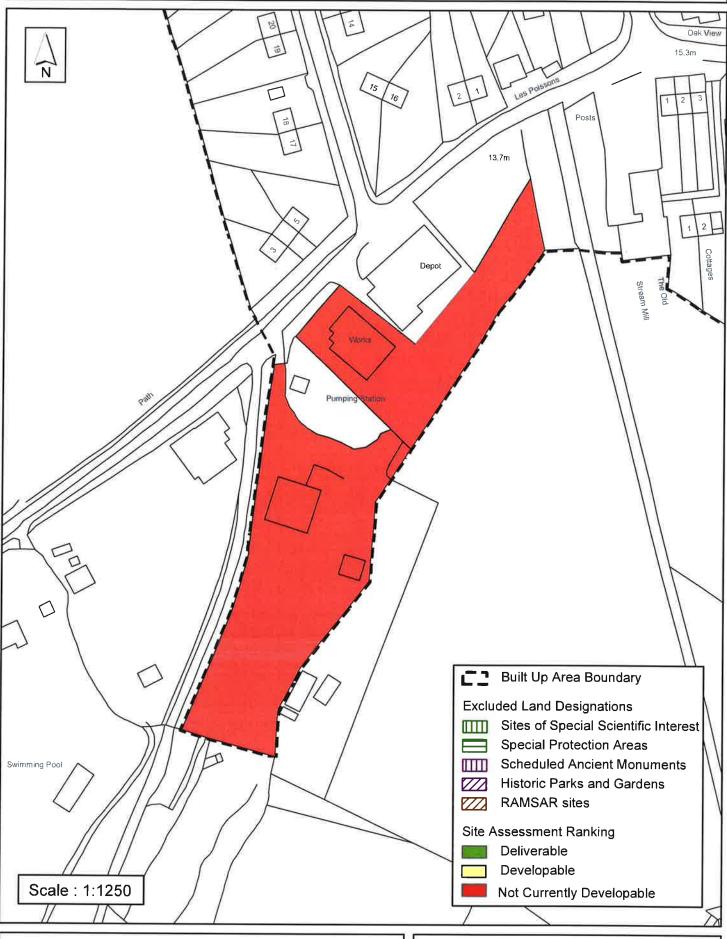

# SA-515 : Old Steam Mill, Lower Station Road, Henfield

Reproduced by permission of Ordnance Survey map on behalf of HMSO. © Crown copyright and database rights (2016). Ordnance Survey Licence.100023865