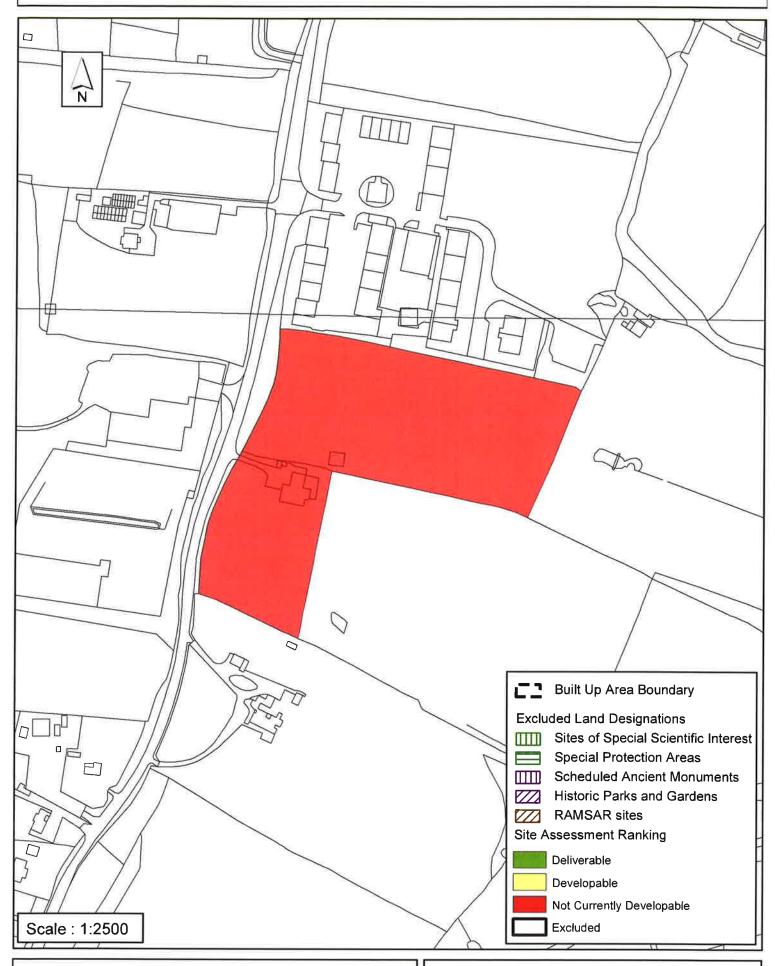

### Horsham District Council

Parkside, Chart Way, Horsham West Sussex RH12 1RL.

| Parish                                                                                                                                                                                                                                                                                                                                                      | Henfield       |                  |               |            |  |  |
|-------------------------------------------------------------------------------------------------------------------------------------------------------------------------------------------------------------------------------------------------------------------------------------------------------------------------------------------------------------|----------------|------------------|---------------|------------|--|--|
| SHLAA Reference SA554                                                                                                                                                                                                                                                                                                                                       | Site Name Post | Office & Library | Car Park, off | High Stree |  |  |
| Years 1-5 Deliverable  ✓ Years 6-10 Developable                                                                                                                                                                                                                                                                                                             | Site Address H | enfield          |               | •          |  |  |
| Years 11+                                                                                                                                                                                                                                                                                                                                                   | Site Area (ha) | 0.9              | Suitable      | •          |  |  |
| Not Currently Developable                                                                                                                                                                                                                                                                                                                                   | Greenfield/PDI | •                | Available     | ✓          |  |  |
|                                                                                                                                                                                                                                                                                                                                                             | Site Total     | 6                | Achievable    | •          |  |  |
| Justification                                                                                                                                                                                                                                                                                                                                               |                |                  | Viable        |            |  |  |
| This site has been allocated for mixed use development through the Henfield Neighbourhood Development Plan. The site is publicly owned and the owners have indicated a willingness for development to come forward within the first five years. Development of this site is likely to take place in a single phase and is considered deliverable 1-5 years. |                |                  |               |            |  |  |
| Excluded Site   Exclusion                                                                                                                                                                                                                                                                                                                                   | n Reason       |                  |               |            |  |  |
| Lapsed PP                                                                                                                                                                                                                                                                                                                                                   |                |                  |               |            |  |  |

# SA-554 : Post Office & Library Car Park, off High Street, Henfield

Reproduced by permission of Ordnance Survey map on behalf of HMSO. © Crown copyright and database rights (2016). Ordnance Survey Licence.100023865