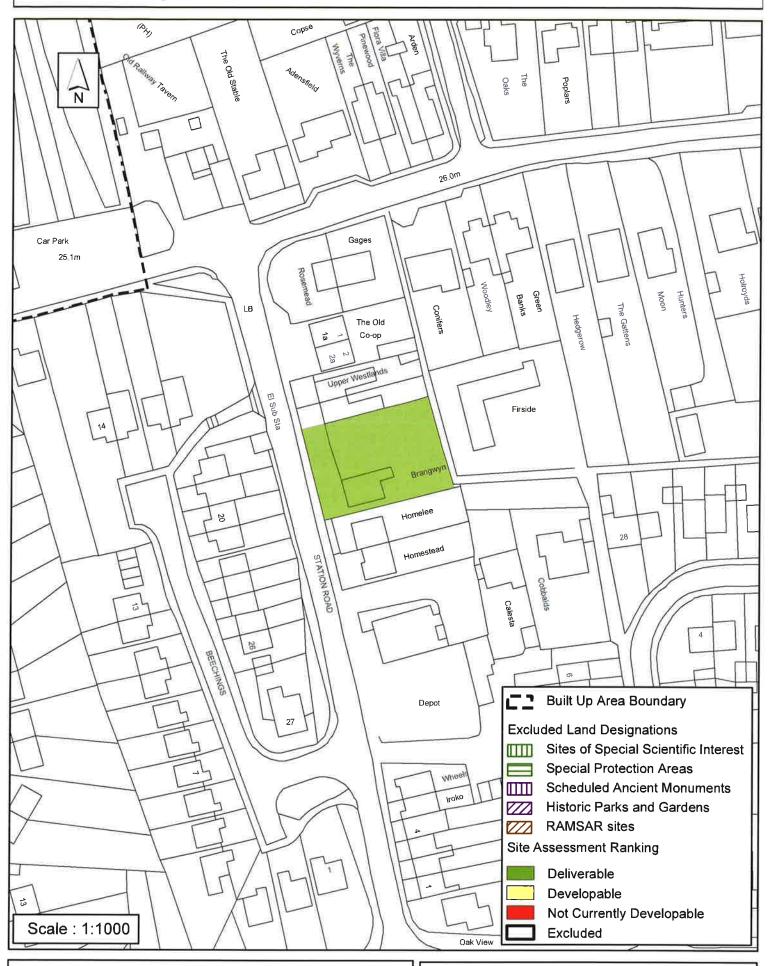

### **Horsham District Council**

Parkside, Chart Way, Horsham West Sussex RH12 1RL.

| Parish H                                                                                                                                                                                                                                                                                                                                                                                                         | lenfield       |       |            |          |  |  |
|------------------------------------------------------------------------------------------------------------------------------------------------------------------------------------------------------------------------------------------------------------------------------------------------------------------------------------------------------------------------------------------------------------------|----------------|-------|------------|----------|--|--|
| SHLAA Reference SA511 Site Name Village Stores                                                                                                                                                                                                                                                                                                                                                                   |                |       |            |          |  |  |
| Years 1-5 Deliverable ✓ Site Address Station Road Years 6-10 Developable □                                                                                                                                                                                                                                                                                                                                       |                |       |            |          |  |  |
| Years 11+                                                                                                                                                                                                                                                                                                                                                                                                        | Site Area (ha) | 0.087 | Suitable   | •        |  |  |
| Not Currently Developable                                                                                                                                                                                                                                                                                                                                                                                        | Greenfield/PDL | PDL   | Available  | <b>✓</b> |  |  |
|                                                                                                                                                                                                                                                                                                                                                                                                                  | Site Total     | 8     | Achievable | •        |  |  |
|                                                                                                                                                                                                                                                                                                                                                                                                                  |                |       | Viable     |          |  |  |
| Justification                                                                                                                                                                                                                                                                                                                                                                                                    |                |       |            |          |  |  |
| This site has been allocated for residential and retail development through the Henfield Neighbourhood Development Plan. The allocation is for 8 units and two class A1 retail units to be delivered in the planning period up to 2031. The site is privately owned and immediately available meaning is is considered deliverable 1-5 years. A scheme of this size would likely be delivered in a single phase. |                |       |            |          |  |  |
| Excluded Site  Exclusion                                                                                                                                                                                                                                                                                                                                                                                         | Reason         |       |            |          |  |  |
| Lapsed PP Date                                                                                                                                                                                                                                                                                                                                                                                                   |                |       |            |          |  |  |

# SA-511: Village Stores, Station Road, Henfield

Reproduced by permission of Ordnance Survey map on behalf of HMSO. © Crown copyright and database rights (2015). Ordnance Survey Licence.100023865

Date: 29/10/2015

Revision: 08/06/2016