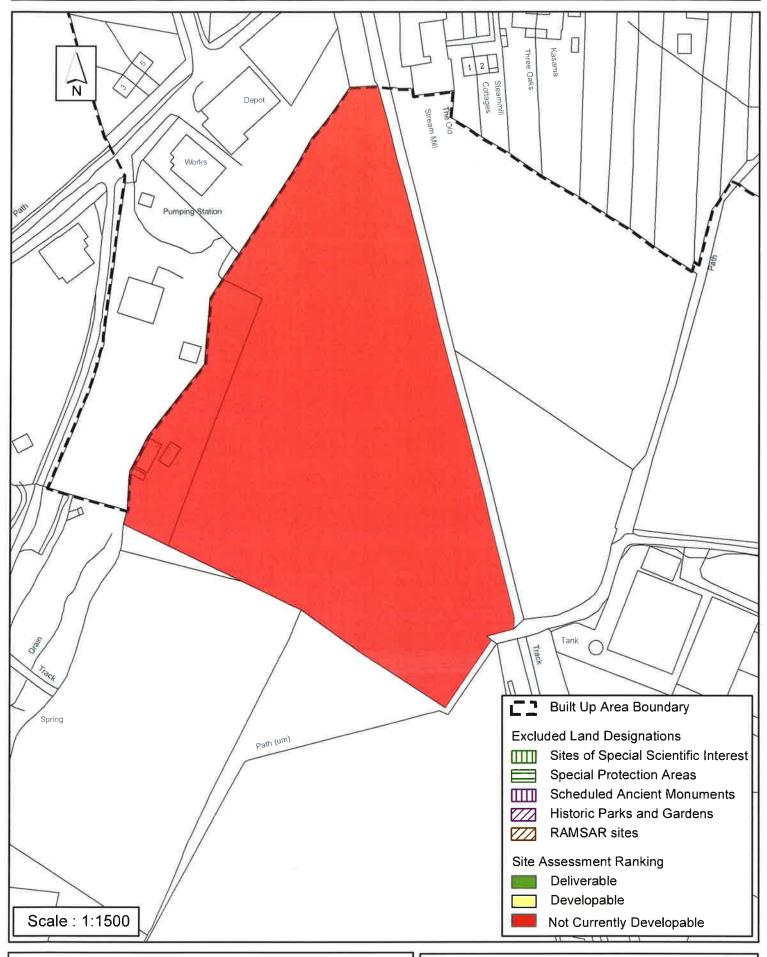

#### **Horsham District Council**

Parkside, Chart Way, Horsham West Sussex RH12 1RL.

| Parish  -                                                                                                                                                                                                                                                                                                                                                                                                                                                                                                                      | lenfield                |                    |  |  |  |  |
|--------------------------------------------------------------------------------------------------------------------------------------------------------------------------------------------------------------------------------------------------------------------------------------------------------------------------------------------------------------------------------------------------------------------------------------------------------------------------------------------------------------------------------|-------------------------|--------------------|--|--|--|--|
| SHLAA Reference SA515 S                                                                                                                                                                                                                                                                                                                                                                                                                                                                                                        | ite Name Old Steam Mill |                    |  |  |  |  |
| Years 1-5 Deliverable ☐ Site Address Lower Station Road Years 6-10 Developable ☑                                                                                                                                                                                                                                                                                                                                                                                                                                               |                         |                    |  |  |  |  |
| Years 11+                                                                                                                                                                                                                                                                                                                                                                                                                                                                                                                      | Site Area (ha) 0.16     | Suitable 🗸         |  |  |  |  |
| Not Currently Developable                                                                                                                                                                                                                                                                                                                                                                                                                                                                                                      | Greenfield/PDL          | Available <b>✓</b> |  |  |  |  |
|                                                                                                                                                                                                                                                                                                                                                                                                                                                                                                                                | Site Total 8            | Achievable 🗌       |  |  |  |  |
|                                                                                                                                                                                                                                                                                                                                                                                                                                                                                                                                |                         | Viable □           |  |  |  |  |
| Justification                                                                                                                                                                                                                                                                                                                                                                                                                                                                                                                  |                         |                    |  |  |  |  |
| This site has been allocated for housing and commercial uses through the Henfield Neighbourhood Development Plan. The allocation is for 8 units to be delivered in the planning period up to 2031. It is anticipated that the site will come forward in the second quarter of the plan period and will comprise a mixture of housing and commercial units suitable for small start up businesses. As such the site is considered developable 6-10 years and a scheme of this size would likely be delivered in a single phase. |                         |                    |  |  |  |  |
| Excluded Site   Exclusion                                                                                                                                                                                                                                                                                                                                                                                                                                                                                                      | Reason                  |                    |  |  |  |  |
| Lapsed PP                                                                                                                                                                                                                                                                                                                                                                                                                                                                                                                      |                         |                    |  |  |  |  |

# SA-515 : Old Steam Mill, Lower Station Road, Henfield

Reproduced by permission of Ordnance Survey map on behalf of HMSO. © Crown copyright and database rights (2016). Ordnance Survey Licence.100023865