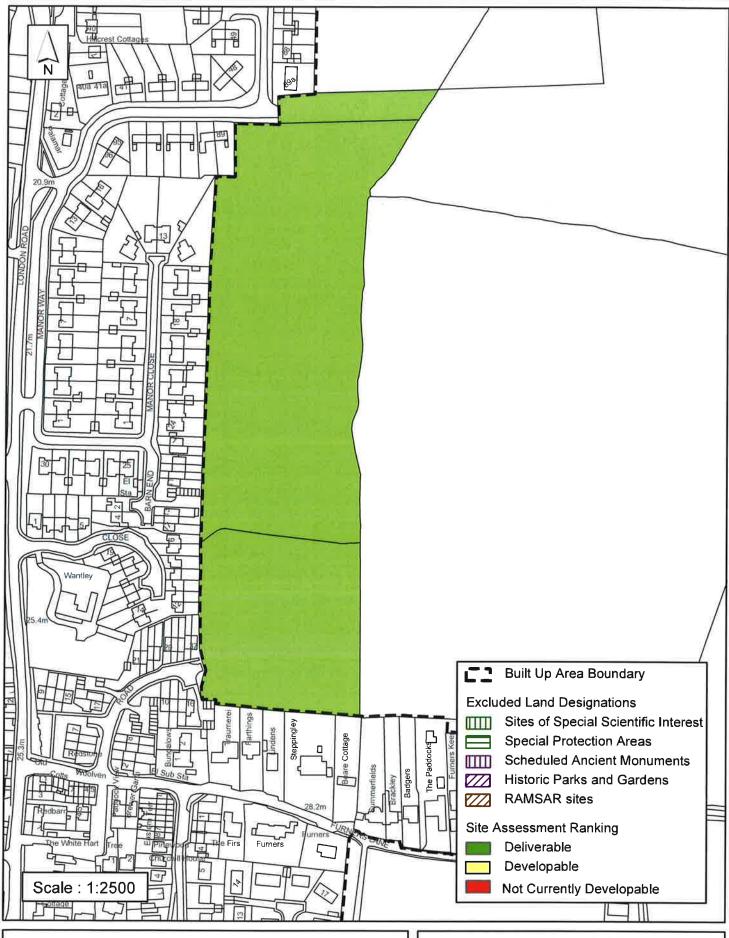

### **Horsham District Council**

Parkside, Chart Way, Horsham West Sussex RH12 1RL.

| Parish                                                                                                                                                                                                           | Henfield                     |                 |  |  |  |  |
|------------------------------------------------------------------------------------------------------------------------------------------------------------------------------------------------------------------|------------------------------|-----------------|--|--|--|--|
| SHLAA Reference SA160                                                                                                                                                                                            | Site Name Land east of Manor | Close           |  |  |  |  |
| Years 1-5 Deliverable ✓<br>Years 6-10 Developable ✓                                                                                                                                                              | Site Address Henfield        |                 |  |  |  |  |
| Years 11+                                                                                                                                                                                                        | Site Area (ha) 4.14          | Suitable 🕝      |  |  |  |  |
| Not Currently Developable $\ \square$                                                                                                                                                                            | Greenfield/PDL Greenfield    | Available 🔽     |  |  |  |  |
|                                                                                                                                                                                                                  | Site Total 102               | Achievable 🕝    |  |  |  |  |
| Justification                                                                                                                                                                                                    |                              | Viable <b>☑</b> |  |  |  |  |
| OC/12/1004, The development of the site for up to 102 residential dwellings, together with associated landscaping, open space and access (Outline) PERMITTED on appeal, 10 Aug 2012 and development is underway. |                              |                 |  |  |  |  |
| Excluded Site 🔲 Exclusio                                                                                                                                                                                         | n Reason                     |                 |  |  |  |  |
| Lapsed PP 🔲 Date                                                                                                                                                                                                 |                              |                 |  |  |  |  |

### SA - 160 : Land east of Manor Close, Henfield

Reproduced by permission of Ordnance Survey map on behalf of HMSO. © Crown copyright and database rights (2012). Ordnance Survey Licence.100023865