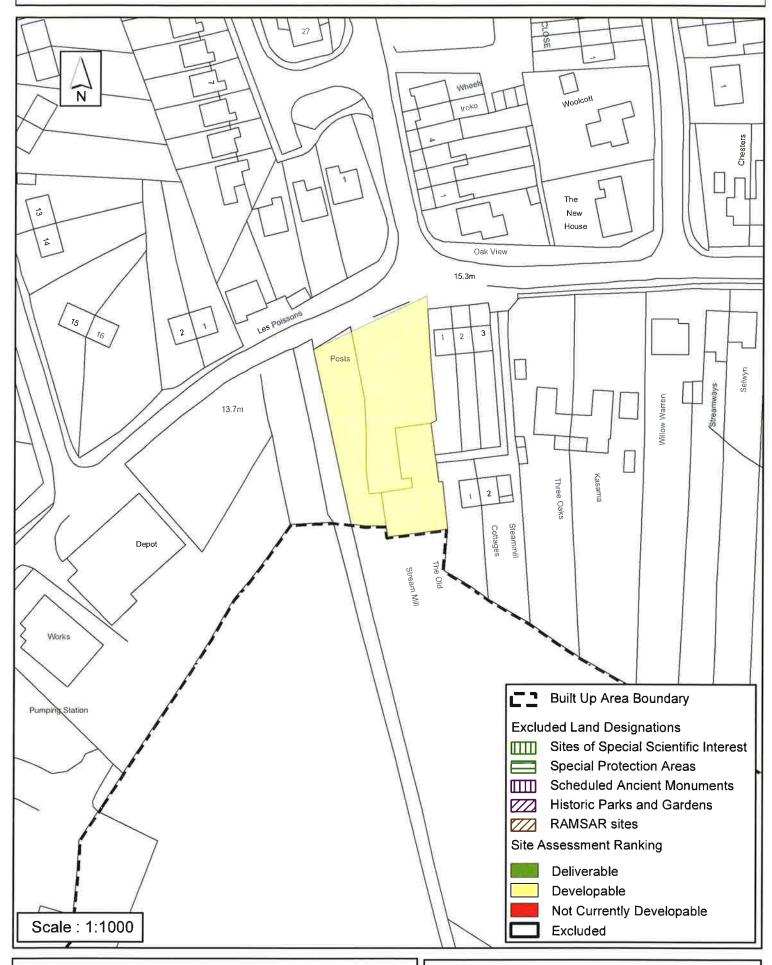

#### **Horsham District Council**

Parkside, Chart Way, Horsham West Sussex RH12 1RL.

| Parish  -                                                                                                                                                                                                                                                                                                                                                                                                                                                                                                                      | lenfield                |                    |  |  |  |  |
|--------------------------------------------------------------------------------------------------------------------------------------------------------------------------------------------------------------------------------------------------------------------------------------------------------------------------------------------------------------------------------------------------------------------------------------------------------------------------------------------------------------------------------|-------------------------|--------------------|--|--|--|--|
| SHLAA Reference SA515 S                                                                                                                                                                                                                                                                                                                                                                                                                                                                                                        | ite Name Old Steam Mill |                    |  |  |  |  |
| Years 1-5 Deliverable ☐ Site Address Lower Station Road Years 6-10 Developable ☑                                                                                                                                                                                                                                                                                                                                                                                                                                               |                         |                    |  |  |  |  |
| Years 11+                                                                                                                                                                                                                                                                                                                                                                                                                                                                                                                      | Site Area (ha) 0.16     | Suitable 🗸         |  |  |  |  |
| Not Currently Developable                                                                                                                                                                                                                                                                                                                                                                                                                                                                                                      | Greenfield/PDL          | Available <b>✓</b> |  |  |  |  |
|                                                                                                                                                                                                                                                                                                                                                                                                                                                                                                                                | Site Total 8            | Achievable 🗌       |  |  |  |  |
|                                                                                                                                                                                                                                                                                                                                                                                                                                                                                                                                |                         | Viable □           |  |  |  |  |
| Justification                                                                                                                                                                                                                                                                                                                                                                                                                                                                                                                  |                         |                    |  |  |  |  |
| This site has been allocated for housing and commercial uses through the Henfield Neighbourhood Development Plan. The allocation is for 8 units to be delivered in the planning period up to 2031. It is anticipated that the site will come forward in the second quarter of the plan period and will comprise a mixture of housing and commercial units suitable for small start up businesses. As such the site is considered developable 6-10 years and a scheme of this size would likely be delivered in a single phase. |                         |                    |  |  |  |  |
| Excluded Site   Exclusion                                                                                                                                                                                                                                                                                                                                                                                                                                                                                                      | Reason                  |                    |  |  |  |  |
| Lapsed PP                                                                                                                                                                                                                                                                                                                                                                                                                                                                                                                      |                         |                    |  |  |  |  |

# SA-515 : Old Steam Mill, Lower Station Road, Henfield

Reproduced by permission of Ordnance Survey map on behalf of HMSO. © Crown copyright and database rights (2016). Ordnance Survey Licence.100023865