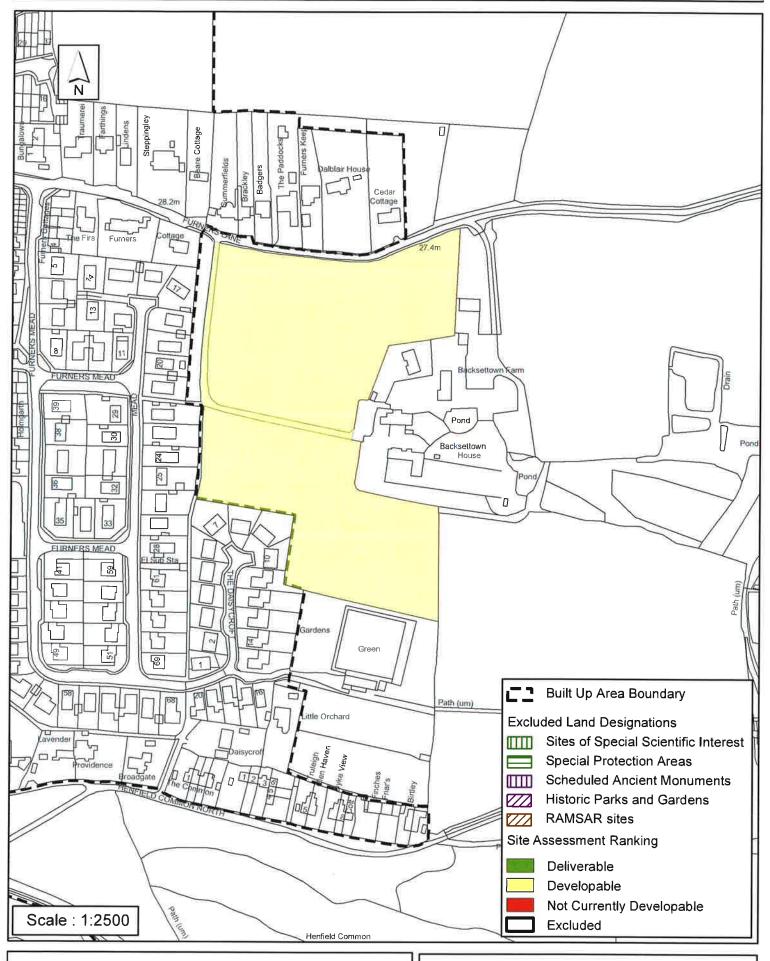

### **Horsham District Council**

Parkside, Chart Way, Horsham West Sussex RH12 1RL.

| Parish H                                                                                                                                                                                                                                                                                                                                                                                                                                                                                      | Henfield                                 |                           |  |  |  |  |
|-----------------------------------------------------------------------------------------------------------------------------------------------------------------------------------------------------------------------------------------------------------------------------------------------------------------------------------------------------------------------------------------------------------------------------------------------------------------------------------------------|------------------------------------------|---------------------------|--|--|--|--|
| SHLAA Reference SA011 S                                                                                                                                                                                                                                                                                                                                                                                                                                                                       | Site Name Land West of                   | Backsettown Farm          |  |  |  |  |
| Years 1-5 Deliverable ☐ Site Address off Furners Lane, Henfield Years 6-10 Developable ☑                                                                                                                                                                                                                                                                                                                                                                                                      |                                          |                           |  |  |  |  |
| Years 11+                                                                                                                                                                                                                                                                                                                                                                                                                                                                                     | Site Area (ha) 3 Greenfield/PDL Greenfie | Suitable ✓ Id Available ✓ |  |  |  |  |
|                                                                                                                                                                                                                                                                                                                                                                                                                                                                                               | Site Total 25                            | Achievable                |  |  |  |  |
| Justification                                                                                                                                                                                                                                                                                                                                                                                                                                                                                 |                                          | Viable                    |  |  |  |  |
| The site has been allocated for residential development through the Henfield Neighbourhood Development Plan. The allocation is for 25 units to be delivered in the planning period up to 2031. The site is relatively flat and physically unconstrained, however the impact on the setting of Backsettown Farm listed structures would need further consideration. Access would require the loss of existing dwellings in Furners Mead meaning the site is considered developable 6-10 years. |                                          |                           |  |  |  |  |
| Excluded Site                                                                                                                                                                                                                                                                                                                                                                                                                                                                                 | Reason                                   |                           |  |  |  |  |
| Lapsed PP Date                                                                                                                                                                                                                                                                                                                                                                                                                                                                                |                                          |                           |  |  |  |  |

### SA - 011 : Land West of Backsettown Farm, Henfield

Reproduced by permission of Ordnance Survey map on behalf of HMSO. © Crown copyright and database rights (2015). Ordnance Survey Licence.100023865

Date:12/06/2012

Revision: 21/03/2016