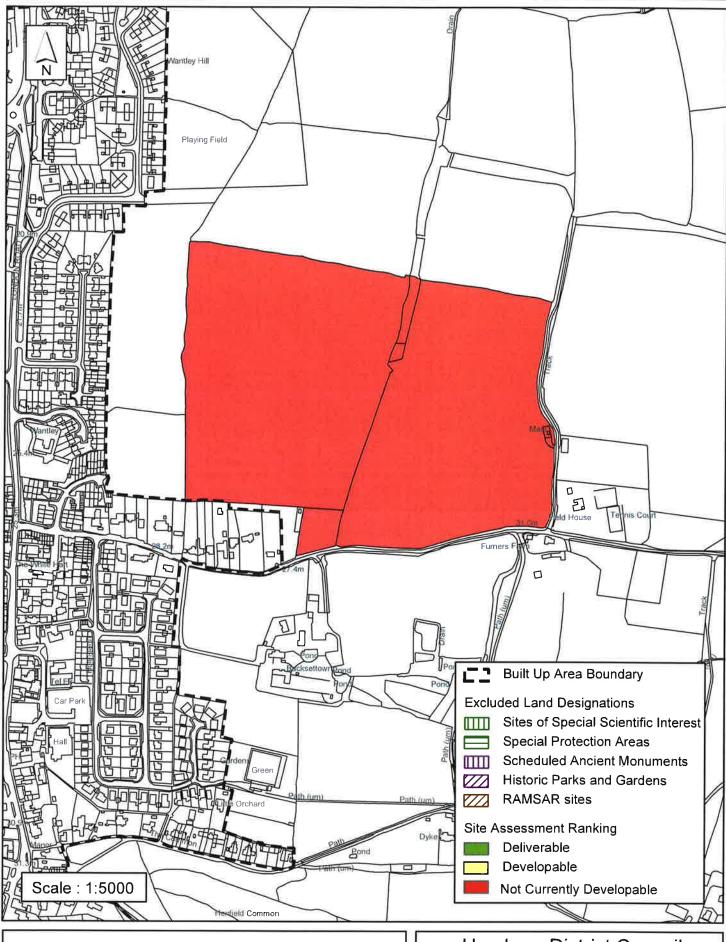

### **Horsham District Council**

Parkside, Chart Way, Horsham West Sussex RH12 1RL.

| Parish                                                                                                                                                                                                                                                                                                                                                                                                                                                                                                                                                                                                                                                                                                                                                                                                                                                                  | Henfield                         |                  |                       |          |  |  |
|-------------------------------------------------------------------------------------------------------------------------------------------------------------------------------------------------------------------------------------------------------------------------------------------------------------------------------------------------------------------------------------------------------------------------------------------------------------------------------------------------------------------------------------------------------------------------------------------------------------------------------------------------------------------------------------------------------------------------------------------------------------------------------------------------------------------------------------------------------------------------|----------------------------------|------------------|-----------------------|----------|--|--|
| SHLAA Reference SAG                                                                                                                                                                                                                                                                                                                                                                                                                                                                                                                                                                                                                                                                                                                                                                                                                                                     | 005 Site Name Land               | north of Furners | s Lane                |          |  |  |
| Years 1-5 Deliverable                                                                                                                                                                                                                                                                                                                                                                                                                                                                                                                                                                                                                                                                                                                                                                                                                                                   |                                  |                  |                       |          |  |  |
| Years 11+<br>Not Currently Developable                                                                                                                                                                                                                                                                                                                                                                                                                                                                                                                                                                                                                                                                                                                                                                                                                                  | ☐ Site Area (ha)  Greenfield/PDL | 16<br>Greenfield | Suitable<br>Available | <b>✓</b> |  |  |
|                                                                                                                                                                                                                                                                                                                                                                                                                                                                                                                                                                                                                                                                                                                                                                                                                                                                         | Site Total                       | 0                | Achievable            |          |  |  |
| Justification                                                                                                                                                                                                                                                                                                                                                                                                                                                                                                                                                                                                                                                                                                                                                                                                                                                           |                                  |                  | Viable                |          |  |  |
| The landowner has expressed an interest to develop the site meaning it is available. It is also located adjacent to the East of Manor Close (Wantley Hill Estate) development (DC/13/1266) meaning it is contiguous with the settlement edge of Henfield and could be considered suitable. Potential access exists via the Wantley Hill Estate subject to the approval of a reserved matters application. That said, development in this location would significantly extend the urban area of Henfield into the open countryside and would create additional pressure on the surrounding land for further development. The site has also not been allocated in the Made Henfield Neighbourhood Development Plan, meaning that whilst the District has a current 5YHLS it is unlikely to be achievable and is considered Not Currently Developable at the present time. |                                  |                  |                       |          |  |  |
| Excluded Site                                                                                                                                                                                                                                                                                                                                                                                                                                                                                                                                                                                                                                                                                                                                                                                                                                                           | lusion Reason                    |                  |                       |          |  |  |
| Lapsed PP                                                                                                                                                                                                                                                                                                                                                                                                                                                                                                                                                                                                                                                                                                                                                                                                                                                               |                                  |                  |                       |          |  |  |

# SA - 005 : Land north of Furners Lane, Henfield

Reproduced by permission of Ordnance Survey map on behalf of HMSO. © Crown copyright and database rights (2012). Ordnance Survey Licence.100023865