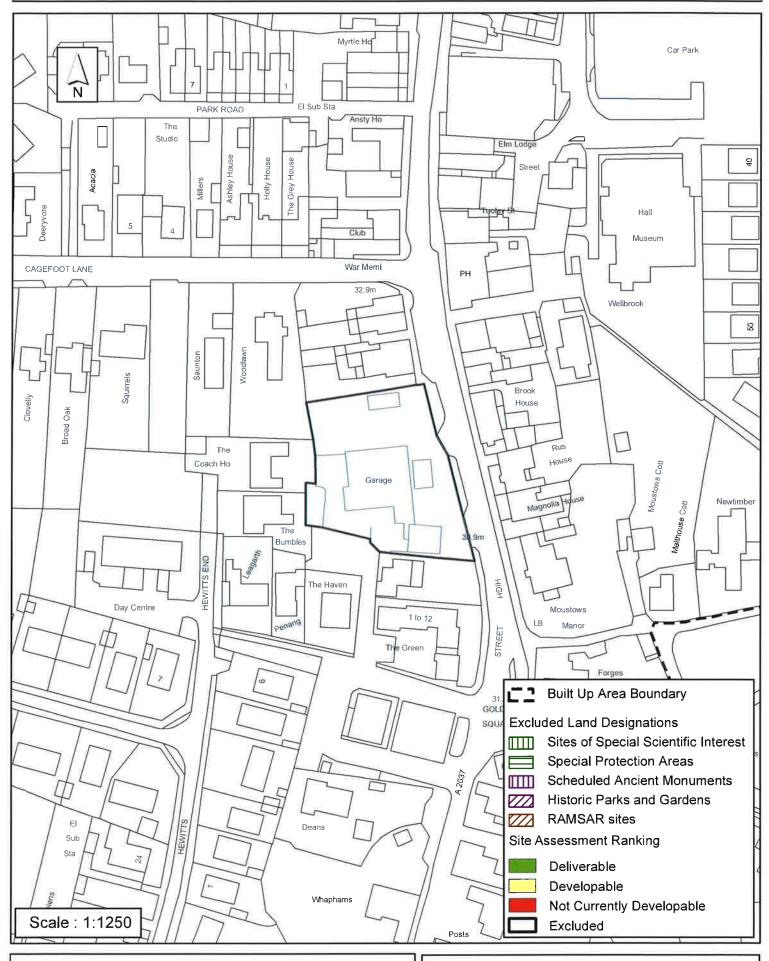

#### **Horsham District Council**

Parkside, Chart Way, Horsham West Sussex RH12 1RL.

| Parish H                                                                                                                                                                                                                                                                                                                                                                                     | lenfield               | -              |                  |          |  |  |
|----------------------------------------------------------------------------------------------------------------------------------------------------------------------------------------------------------------------------------------------------------------------------------------------------------------------------------------------------------------------------------------------|------------------------|----------------|------------------|----------|--|--|
| SHLAA Reference SA423 Si                                                                                                                                                                                                                                                                                                                                                                     | i <b>te Name</b> The E | Bus Station    |                  |          |  |  |
| Years 1-5 Deliverable  Years 6-10 Developable  ✓                                                                                                                                                                                                                                                                                                                                             |                        | agecoach South | Limited, Station | Road,    |  |  |
| Years 11+ □                                                                                                                                                                                                                                                                                                                                                                                  | Site Area (ha)         | 0.146          | Suitable         | •        |  |  |
| Not Currently Developable                                                                                                                                                                                                                                                                                                                                                                    | Greenfield/PDL         | PDL            | Available        | <b>✓</b> |  |  |
|                                                                                                                                                                                                                                                                                                                                                                                              | Site Total             | 7              | Achievable       |          |  |  |
| Justification                                                                                                                                                                                                                                                                                                                                                                                |                        |                | Viable           | •        |  |  |
| This site has been allocated for residential development through the emerging Henfield Neighbourhood Development Plan. The allocation is for 7 units to be delivered in the planning period up to 2031. The site is currently occupied by a small number of businesses who are expected to relocate during the lifetime of the plan. As such, the site is considered developable 6-10 years. |                        |                |                  |          |  |  |
| Excluded Site   Exclusion                                                                                                                                                                                                                                                                                                                                                                    | Reason                 |                |                  |          |  |  |
| Lapsed PP                                                                                                                                                                                                                                                                                                                                                                                    |                        |                |                  |          |  |  |

#### SA-423: The Bus Station, Station Road, Henfield

Reproduced by permission of Ordnance Survey map on behalf of HMSO. © Crown copyright and database rights (2015). Ordnance Survey Licence.100023865

Date: 26/10/2015

Revision: 21/12/2015