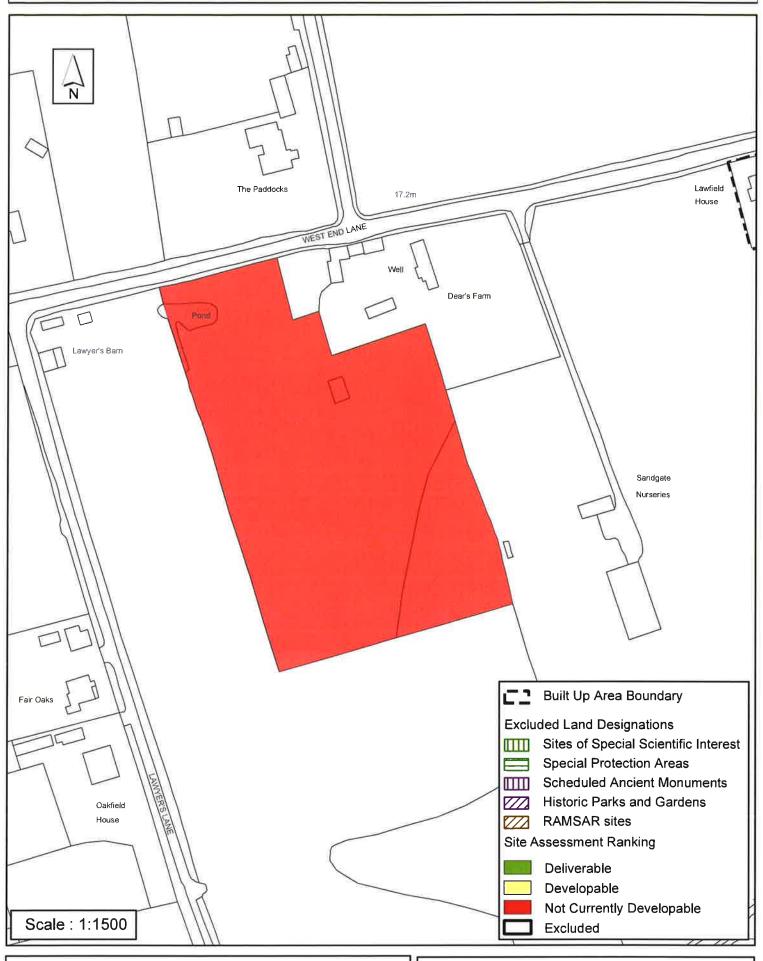

### **Horsham District Council**

Parkside, Chart Way, Horsham West Sussex RH12 1RL.

| Parish                                                                                                                                                                                                                                                                                                                                                                                                                                                                                                                                                                                                                                                                                                                                                                                                                                                                  | Henfield                         |                  |                       |          |  |  |
|-------------------------------------------------------------------------------------------------------------------------------------------------------------------------------------------------------------------------------------------------------------------------------------------------------------------------------------------------------------------------------------------------------------------------------------------------------------------------------------------------------------------------------------------------------------------------------------------------------------------------------------------------------------------------------------------------------------------------------------------------------------------------------------------------------------------------------------------------------------------------|----------------------------------|------------------|-----------------------|----------|--|--|
| SHLAA Reference SAG                                                                                                                                                                                                                                                                                                                                                                                                                                                                                                                                                                                                                                                                                                                                                                                                                                                     | 005 Site Name Land               | north of Furners | s Lane                |          |  |  |
| Years 1-5 Deliverable                                                                                                                                                                                                                                                                                                                                                                                                                                                                                                                                                                                                                                                                                                                                                                                                                                                   |                                  |                  |                       |          |  |  |
| Years 11+<br>Not Currently Developable                                                                                                                                                                                                                                                                                                                                                                                                                                                                                                                                                                                                                                                                                                                                                                                                                                  | ☐ Site Area (ha)  Greenfield/PDL | 16<br>Greenfield | Suitable<br>Available | <b>✓</b> |  |  |
|                                                                                                                                                                                                                                                                                                                                                                                                                                                                                                                                                                                                                                                                                                                                                                                                                                                                         | Site Total                       | 0                | Achievable            |          |  |  |
| Justification                                                                                                                                                                                                                                                                                                                                                                                                                                                                                                                                                                                                                                                                                                                                                                                                                                                           |                                  |                  | Viable                |          |  |  |
| The landowner has expressed an interest to develop the site meaning it is available. It is also located adjacent to the East of Manor Close (Wantley Hill Estate) development (DC/13/1266) meaning it is contiguous with the settlement edge of Henfield and could be considered suitable. Potential access exists via the Wantley Hill Estate subject to the approval of a reserved matters application. That said, development in this location would significantly extend the urban area of Henfield into the open countryside and would create additional pressure on the surrounding land for further development. The site has also not been allocated in the Made Henfield Neighbourhood Development Plan, meaning that whilst the District has a current 5YHLS it is unlikely to be achievable and is considered Not Currently Developable at the present time. |                                  |                  |                       |          |  |  |
| Excluded Site                                                                                                                                                                                                                                                                                                                                                                                                                                                                                                                                                                                                                                                                                                                                                                                                                                                           | lusion Reason                    |                  |                       |          |  |  |
| Lapsed PP                                                                                                                                                                                                                                                                                                                                                                                                                                                                                                                                                                                                                                                                                                                                                                                                                                                               |                                  |                  |                       |          |  |  |

# SA - 005 : Land north of Furners Lane, Henfield

Reproduced by permission of Ordnance Survey map on behalf of HMSO. © Crown copyright and database rights (2012). Ordnance Survey Licence.100023865