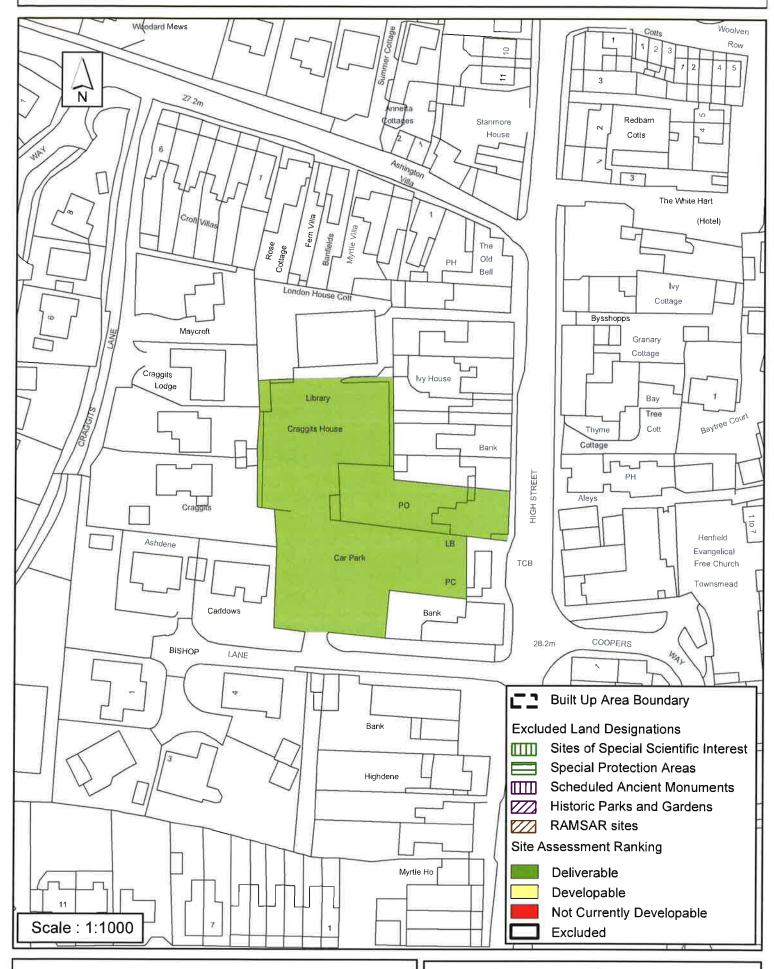

### Horsham District Council

Parkside, Chart Way, Horsham West Sussex RH12 1RL.

| Parish                                                                                                                                                                                                                                                                                                                                                      | Henfield       |                  |               |            |  |  |
|-------------------------------------------------------------------------------------------------------------------------------------------------------------------------------------------------------------------------------------------------------------------------------------------------------------------------------------------------------------|----------------|------------------|---------------|------------|--|--|
| SHLAA Reference SA554                                                                                                                                                                                                                                                                                                                                       | Site Name Post | Office & Library | Car Park, off | High Stree |  |  |
| Years 1-5 Deliverable  ✓ Years 6-10 Developable                                                                                                                                                                                                                                                                                                             | Site Address H | enfield          |               | •          |  |  |
| Years 11+                                                                                                                                                                                                                                                                                                                                                   | Site Area (ha) | 0.9              | Suitable      | •          |  |  |
| Not Currently Developable                                                                                                                                                                                                                                                                                                                                   | Greenfield/PDI | •                | Available     | ✓          |  |  |
|                                                                                                                                                                                                                                                                                                                                                             | Site Total     | 6                | Achievable    | •          |  |  |
| Justification                                                                                                                                                                                                                                                                                                                                               |                |                  | Viable        |            |  |  |
| This site has been allocated for mixed use development through the Henfield Neighbourhood Development Plan. The site is publicly owned and the owners have indicated a willingness for development to come forward within the first five years. Development of this site is likely to take place in a single phase and is considered deliverable 1-5 years. |                |                  |               |            |  |  |
| Excluded Site   Exclusion                                                                                                                                                                                                                                                                                                                                   | n Reason       |                  |               |            |  |  |
| Lapsed PP                                                                                                                                                                                                                                                                                                                                                   |                |                  |               |            |  |  |

# SA-554 : Post Office & Library Car Park, off High Street, Henfield

Reproduced by permission of Ordnance Survey map on behalf of HMSO. © Crown copyright and database rights (2016). Ordnance Survey Licence.100023865

Date: 29/10/2015

Revision: 09/06/2016