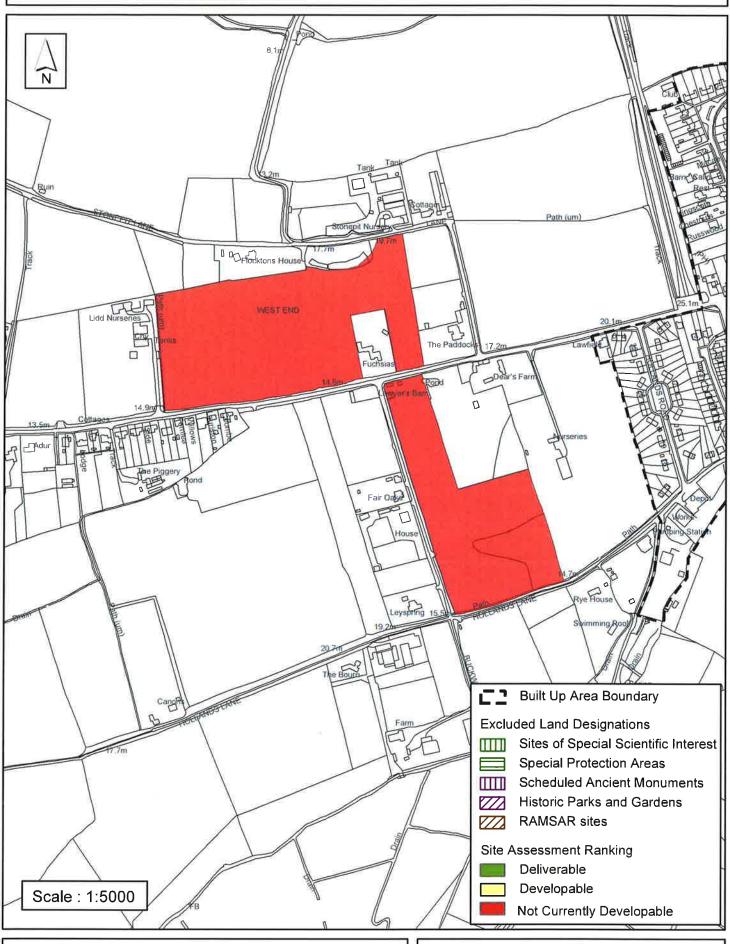

uded Site   Exclus                                                                                                                                                                                                                                                                                   | sion Reason       |                    |                |            |  |  |
| Lapsed PP ☐ Date                                                                                                                                                                                                                                                                                         |                   |                    |                |            |  |  |

### SA-496: Land around West End Lane, Henfield



Reproduced by permission of Ordnance Survey map on behalf of HMSO. © Crown copyright and database rights (2015). Ordnance Survey Licence.100023865

Date: 07/04/2015

Revision: 24/08/2015

### **Horsham District Council**

Parkside, Chart Way, Horsham West Sussex RH12 1RL. Chris Lyons : Director of Planning, Economic Development & Property

| Parish