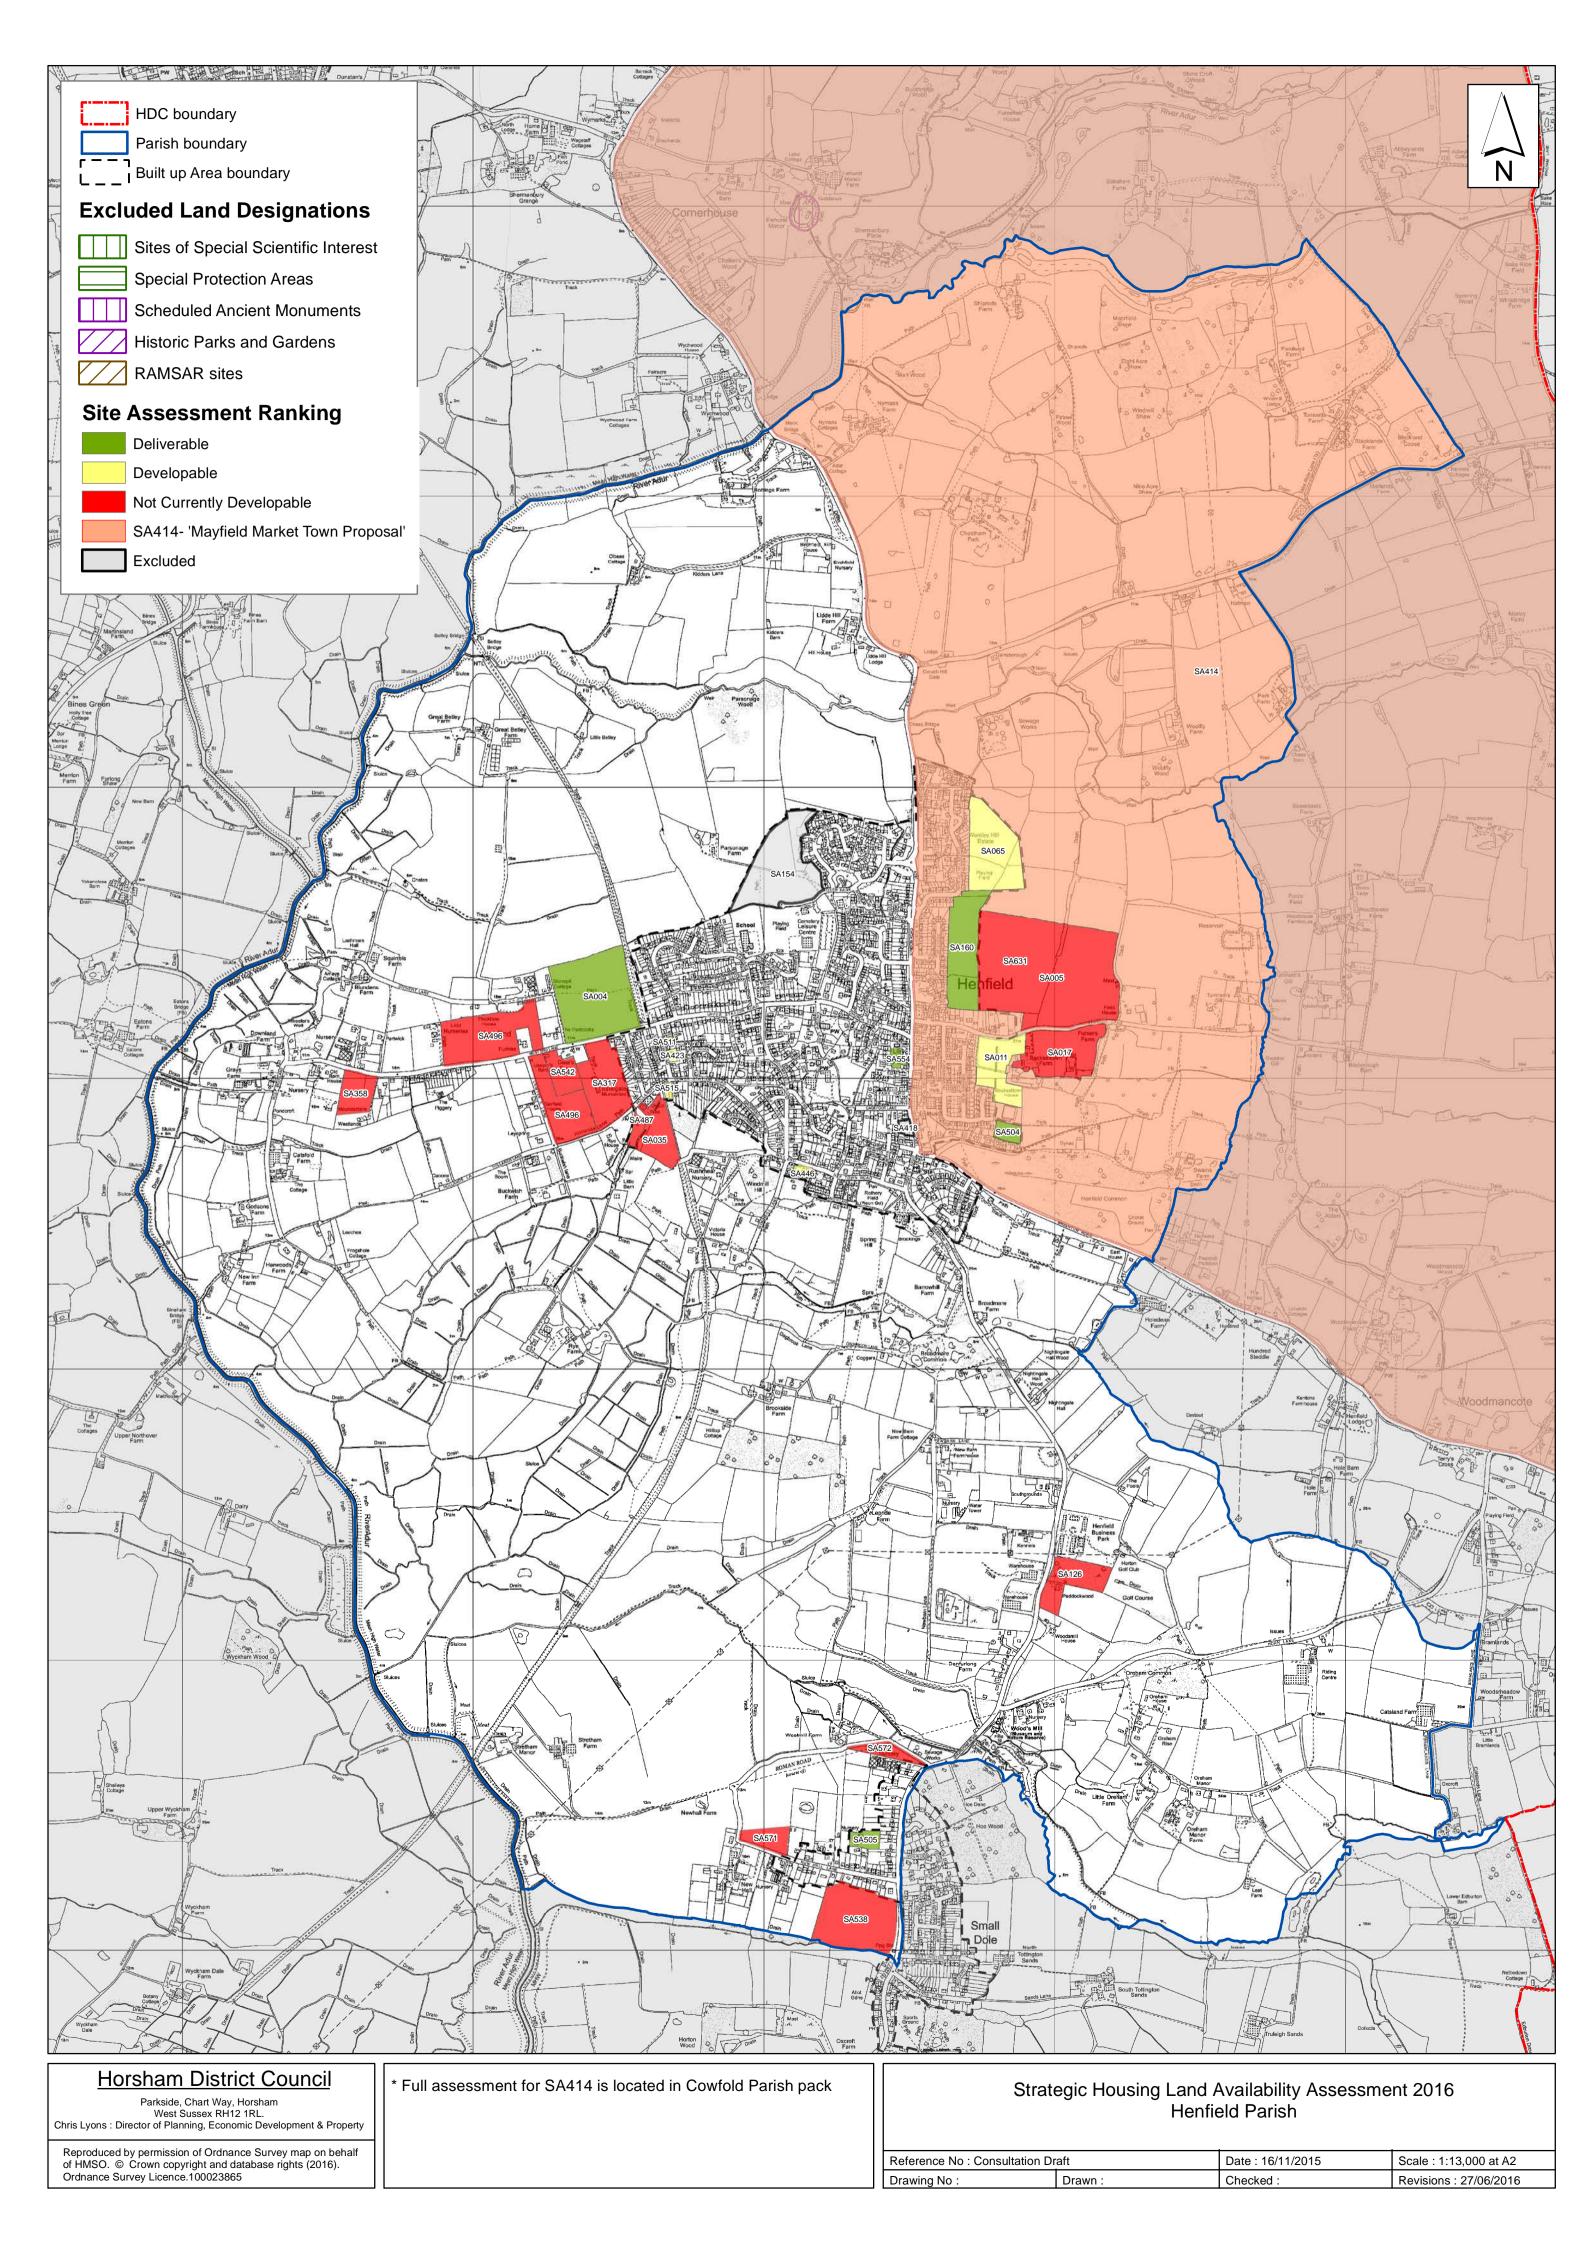

# **Henfield Parish**

The following sites have been considered as part of the June 2016 SHELAA Assessment for Henfield Parish. A map depicting the entire site area and summary of each site assessment is included on the following pages.

Please note that the classification of a site is based on the classification of the <u>developable</u> area within that site, therefore if part of a site is considered 'developable' 6-10 years, the whole site would be coloured yellow, however in reality only part of that site may be considered suitable for development.

The outcome of the assessment for Henfield Parish is summarised as follows:

| SHELAA    | Site Name                                           | Site Address                                   | Outcome of Assessment                                             | Total    |
|-----------|-----------------------------------------------------|------------------------------------------------|-------------------------------------------------------------------|----------|
| Reference |                                                     |                                                |                                                                   | Units    |
| SA004     | Land at Junction of Stonepit Lane and West End Lane | Henfield                                       | Green (1-5 Years Deliverable) and Yellow (6-10 Years Developable) | 154<br>6 |
| SA160     | Land east of Manor Close                            | Henfield                                       | Green (1-5 Years Deliverable) and Yellow (6-10 Years Developable) |          |
| SA504     | Land South of the Bowls Club, off Furners Mead      | The Daisycroft Henfield<br>West Sussex         | Green (1-5 Years Deliverable)                                     | 10       |
| SA505     | Highdown Nurseries, off<br>Shoreham Road            | off Shoreham Road, Small<br>Dole               | Green (1-5 Years Deliverable)                                     | 11       |
| SA511     | Village Stores                                      | Station Road                                   | Green (1-5 Years Deliverable)                                     | 8        |
| SA554     | Post Office & Library Car Park, off High Street     | Henfield                                       | Green (1-5 Years Deliverable                                      | 6        |
| SA011     | Land West of Backsettown Farm                       | off Furners Lane, Henfield                     | Yellow (6-10 Years Developable)                                   | 25       |
| SA423     | The Bus Station                                     | Stagecoach South Limited Station Road Henfield | Yellow (6-10 Years Developable)                                   | 7        |
| SA515     | Old Steam Mill                                      | Lower Station Road                             | Yellow (6-10 Years Developable)                                   | 8        |
| SA065     | Land at Wantley Hill                                | East of Wantley Hill Estate                    | Yellow (11+ Years Developable                                     | 40       |
| SA446     | Vinalls Business centre and NR Motorworks           | Nep Town Road                                  | Yellow (11+ Years Developable)                                    | 12       |
| SA005     | Land north of Furners Lane                          | Furners Lane, Henfield                         | Not Currently Developable                                         | 0        |
| SA017     | Land at Backsettown Farm                            | Furners Lane, Henfield                         | Not Currently Developable                                         | 0        |
| SA035     | Land to the rear of Hollands<br>Lane                |                                                | Not Currently Developable                                         | 0        |
| SA126     |                                                     | Paddock Wood, Shoreham<br>Road, Henfield       | Not Currently Developable                                         | 0        |
| SA317     | Sandgate Nursery                                    | West End Lane, Henfield                        | Not Currently Developable                                         | 0        |
| SA358     | Land Adjacent to Westlands                          | West End Lane                                  | Not Currently Developable                                         | 0        |
| SA487     | Land south of Hollands Lane                         |                                                | Not Currently Developable                                         | 0        |
| SA496     |                                                     | Land to the north and south of West End Lane   | Not Currently Developable                                         | 0        |
| SA538     |                                                     | South of New Hall Lane,<br>Small Dole,         | Not Currently Developable                                         | 0        |
| A542      | The Paddock, Dears Farm                             | West End Lane                                  | Not Currently Developable                                         | 0        |
| A571      | Stretham Farm                                       | West Mill lane, Small Dole                     | Not Currently Developable                                         | 0        |