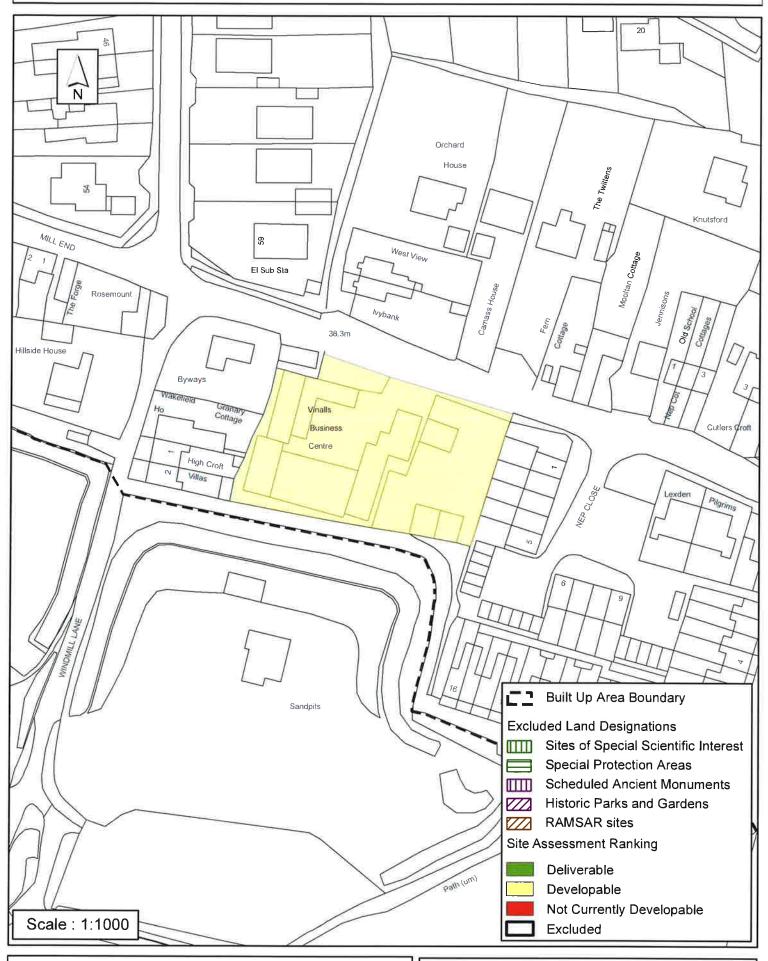

### **Horsham District Council**

Parkside, Chart Way, Horsham West Sussex RH12 1RL.

| Parish                                                                                                                                                                                                                                                                                                                                                                                                                                                                                                                                                           | Henfield          |                 |              |          |  |  |
|------------------------------------------------------------------------------------------------------------------------------------------------------------------------------------------------------------------------------------------------------------------------------------------------------------------------------------------------------------------------------------------------------------------------------------------------------------------------------------------------------------------------------------------------------------------|-------------------|-----------------|--------------|----------|--|--|
| SHLAA Reference SA446                                                                                                                                                                                                                                                                                                                                                                                                                                                                                                                                            | Site Name Vinalle | s Business cent | re and NR Mo | torworks |  |  |
| Years 1-5 Deliverable Years 6-10 Developable                                                                                                                                                                                                                                                                                                                                                                                                                                                                                                                     | Site Address Ne   | p Town Road     |              |          |  |  |
| Years 11+ ✓                                                                                                                                                                                                                                                                                                                                                                                                                                                                                                                                                      | Site Area (ha)    | 0.249           | Suitable     | <b>✓</b> |  |  |
| Not Currently Developable                                                                                                                                                                                                                                                                                                                                                                                                                                                                                                                                        |                   | PDL             | Available    | <b>✓</b> |  |  |
|                                                                                                                                                                                                                                                                                                                                                                                                                                                                                                                                                                  | Site Total        | 12              | Achievable   |          |  |  |
| Justification                                                                                                                                                                                                                                                                                                                                                                                                                                                                                                                                                    |                   |                 | Viable       |          |  |  |
| This site has been allocated for residential development through the Henfield Neighbourhood Development Plan. The allocation is for 12 units to be delivered in the planning period up to 2031. The site is currently in commercial use but it has been indicated that it will become available in the second quarter of the plan period when the current businesses will have the opportunity to relocate to the Henfield Business Park. There are some structures onsite which would require demolition. As such the site is considered developable 11+ years. |                   |                 |              |          |  |  |
| Excluded Site  Exclusion                                                                                                                                                                                                                                                                                                                                                                                                                                                                                                                                         | on Reason         |                 |              |          |  |  |
| Lapsed PP                                                                                                                                                                                                                                                                                                                                                                                                                                                                                                                                                        |                   |                 |              |          |  |  |

#### SA-446: Vinall Business Centre and NR Motorworks, Nep Town Road, Henfield

Reproduced by permission of Ordnance Survey map on behalf of HMSO. © Crown copyright and database rights (2015). Ordnance Survey Licence.100023865