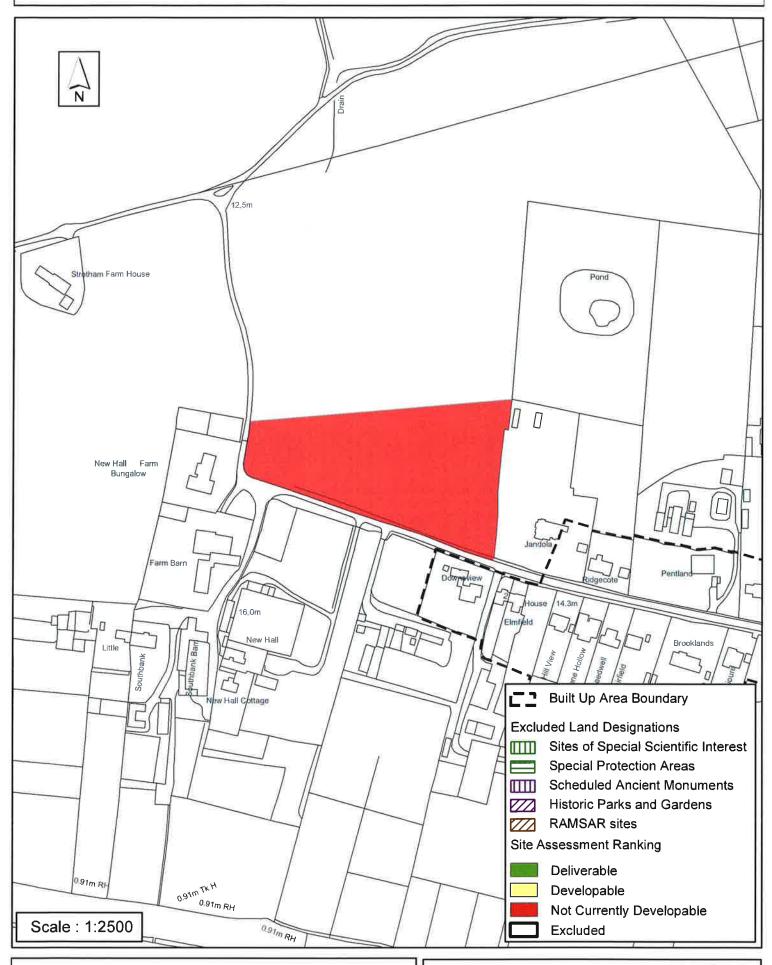

### **Horsham District Council**

Parkside, Chart Way, Horsham West Sussex RH12 1RL.

| Parish                                                                                                                                                                                                                                                                                                                                                                                                                                                                                                                                                                                                                                                                                                                                                                                                                                                                  | Henfield                         |                  |                       |          |  |  |
|-------------------------------------------------------------------------------------------------------------------------------------------------------------------------------------------------------------------------------------------------------------------------------------------------------------------------------------------------------------------------------------------------------------------------------------------------------------------------------------------------------------------------------------------------------------------------------------------------------------------------------------------------------------------------------------------------------------------------------------------------------------------------------------------------------------------------------------------------------------------------|----------------------------------|------------------|-----------------------|----------|--|--|
| SHLAA Reference SAG                                                                                                                                                                                                                                                                                                                                                                                                                                                                                                                                                                                                                                                                                                                                                                                                                                                     | 005 Site Name Land               | north of Furners | s Lane                |          |  |  |
| Years 1-5 Deliverable                                                                                                                                                                                                                                                                                                                                                                                                                                                                                                                                                                                                                                                                                                                                                                                                                                                   |                                  |                  |                       |          |  |  |
| Years 11+<br>Not Currently Developable                                                                                                                                                                                                                                                                                                                                                                                                                                                                                                                                                                                                                                                                                                                                                                                                                                  | ☐ Site Area (ha)  Greenfield/PDL | 16<br>Greenfield | Suitable<br>Available | <b>✓</b> |  |  |
|                                                                                                                                                                                                                                                                                                                                                                                                                                                                                                                                                                                                                                                                                                                                                                                                                                                                         | Site Total                       | 0                | Achievable            |          |  |  |
| Justification                                                                                                                                                                                                                                                                                                                                                                                                                                                                                                                                                                                                                                                                                                                                                                                                                                                           |                                  |                  | Viable                |          |  |  |
| The landowner has expressed an interest to develop the site meaning it is available. It is also located adjacent to the East of Manor Close (Wantley Hill Estate) development (DC/13/1266) meaning it is contiguous with the settlement edge of Henfield and could be considered suitable. Potential access exists via the Wantley Hill Estate subject to the approval of a reserved matters application. That said, development in this location would significantly extend the urban area of Henfield into the open countryside and would create additional pressure on the surrounding land for further development. The site has also not been allocated in the Made Henfield Neighbourhood Development Plan, meaning that whilst the District has a current 5YHLS it is unlikely to be achievable and is considered Not Currently Developable at the present time. |                                  |                  |                       |          |  |  |
| Excluded Site                                                                                                                                                                                                                                                                                                                                                                                                                                                                                                                                                                                                                                                                                                                                                                                                                                                           | lusion Reason                    |                  |                       |          |  |  |
| Lapsed PP                                                                                                                                                                                                                                                                                                                                                                                                                                                                                                                                                                                                                                                                                                                                                                                                                                                               |                                  |                  |                       |          |  |  |

# SA - 005 : Land north of Furners Lane, Henfield

Reproduced by permission of Ordnance Survey map on behalf of HMSO. © Crown copyright and database rights (2012). Ordnance Survey Licence.100023865