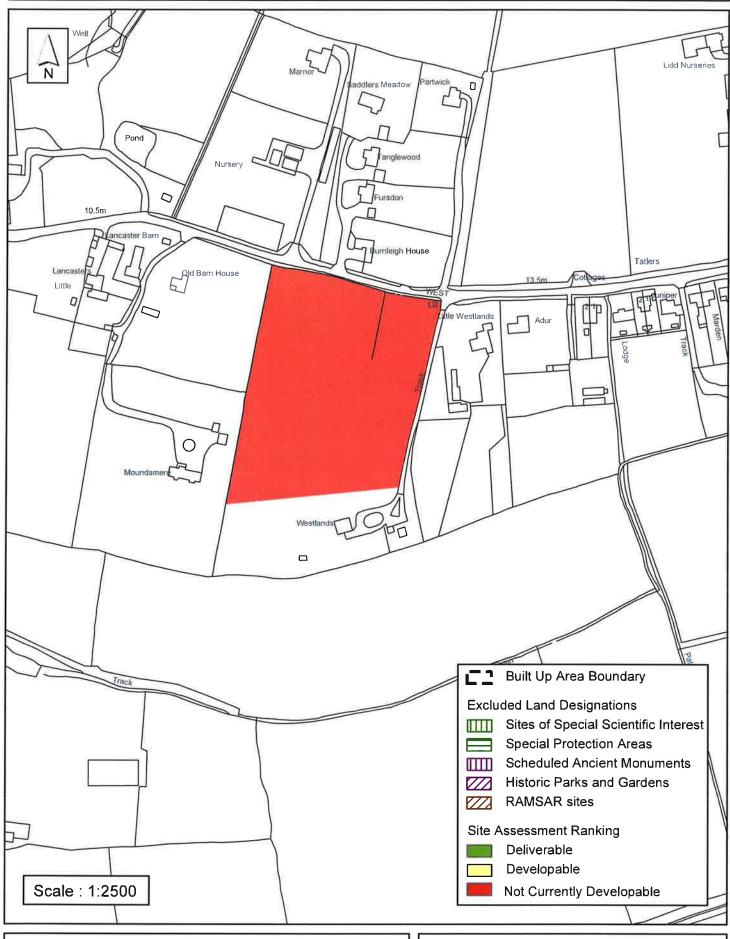

le         |            |  |
| The site is located in an isolated rural location and unrelated to the settlement edge and is considered unsustainable and defined as Not Currently Developable. |                 |                  |                |            |  |
| Excluded Site  Exclusion                                                                                                                                         | Reason          |                  |                |            |  |
| Lapsed PP                                                                                                                                                        |                 |                  |                |            |  |

# SA - 358: Land Adjacent to Westlands, West End Lane, Henfield



Reproduced by permission of Ordnance Survey map on behalf of HMSO. © Crown copyright and database rights (2013). Ordnance Survey Licence.100023865

### Horsham District Council

Park North, North Street, Horsham, West Sussex. RH12 1RL Head of Strategic & Community Planning, Jill Scarfield

| Parish                                                                                                                                                                                                                                                                                                                                         | Henfield             |                       |   |  |  |  |
|-----------------------------------------------------------------------------------------------------------