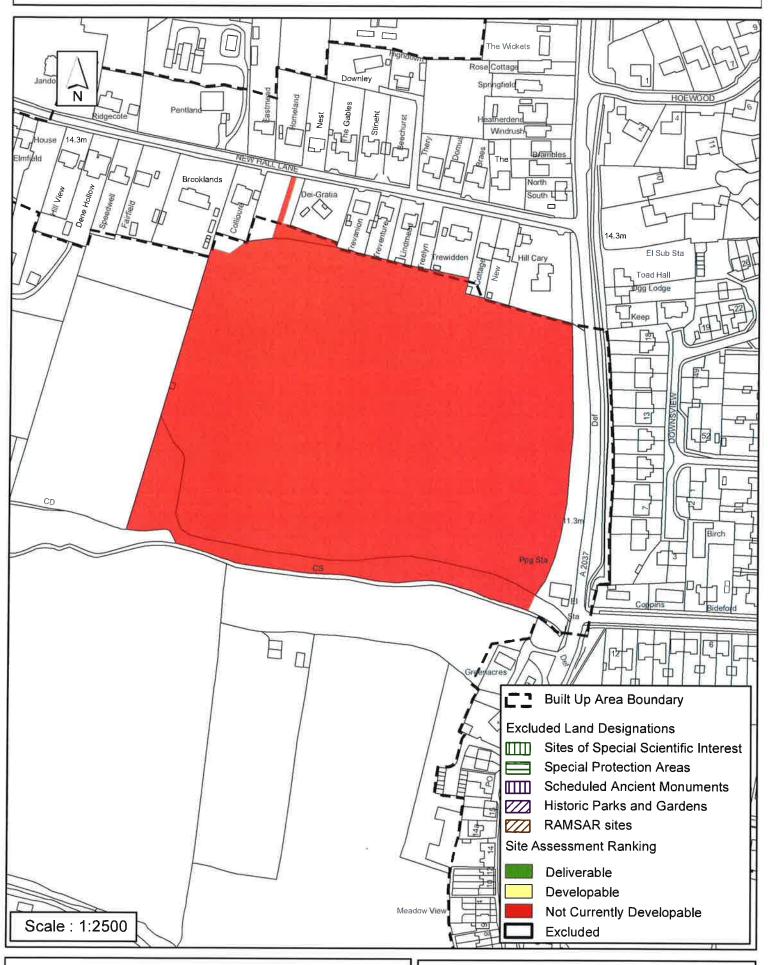

| Parish                                           | Henfield               |                                                                         |
|--------------------------------------------------|------------------------|-------------------------------------------------------------------------|
| SHLAA Reference SA004                            | Site Name Land at June | ction of Stonepit Lane & West End                                       |
| Years 1-5 Deliverable  Years 6-10 Developable  ✓ | Site Address Henfield  | -                                                                       |
| Years 11+                                        | Site Area (ha) 7       | Suitable 🗾                                                              |
| Not Currently Developable                        | Greenfield/PDL Green   |                                                                         |
|                                                  | Site Total 160         | Achievable <b>✓</b>                                                     |
| Justification                                    |                        | Viable                                                                  |
|                                                  |                        | prising 10 x 5-bed, 49 x 4-bed, 24 x 3 ndscaping, open space and access |
| Excluded Site  Exclusion                         | 1 Reason               |                                                                         |
| Lapsed PP                                        |                        |                                                                         |

# SA-004 - Land north of West End Lane, Henfield

Reproduced by permission of Ordnance Survey map on behalf of HMSO. © Crown copyright and database rights (2015). Ordnance Survey Licence.100023865

Date: 07/01/2013

Revision: 04/10/2015