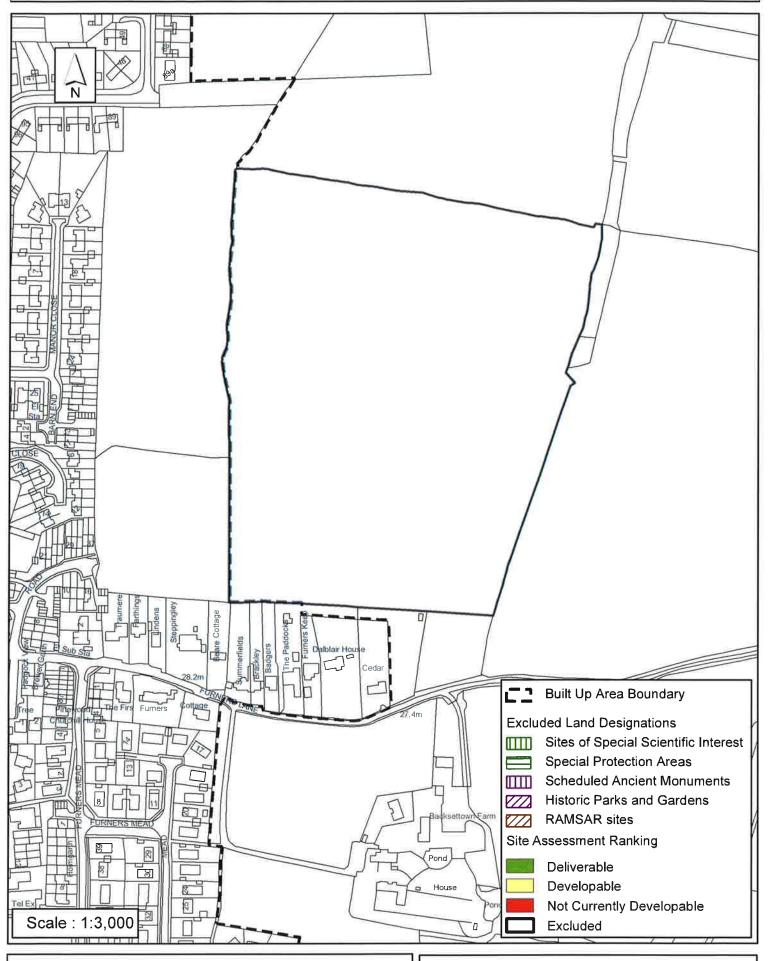

### **Horsham District Council**

Parkside, Chart Way, Horsham West Sussex RH12 1RL.

| Parish                                                                                                                                                                                                                                                                                                                                                                                                                                                                                                                                                                                                                                                                                                                                                                                                                                                                  | Henfield                         |                  |                       |          |  |  |
|-------------------------------------------------------------------------------------------------------------------------------------------------------------------------------------------------------------------------------------------------------------------------------------------------------------------------------------------------------------------------------------------------------------------------------------------------------------------------------------------------------------------------------------------------------------------------------------------------------------------------------------------------------------------------------------------------------------------------------------------------------------------------------------------------------------------------------------------------------------------------|----------------------------------|------------------|-----------------------|----------|--|--|
| SHLAA Reference SAG                                                                                                                                                                                                                                                                                                                                                                                                                                                                                                                                                                                                                                                                                                                                                                                                                                                     | 005 Site Name Land               | north of Furners | s Lane                |          |  |  |
| Years 1-5 Deliverable                                                                                                                                                                                                                                                                                                                                                                                                                                                                                                                                                                                                                                                                                                                                                                                                                                                   |                                  |                  |                       |          |  |  |
| Years 11+<br>Not Currently Developable                                                                                                                                                                                                                                                                                                                                                                                                                                                                                                                                                                                                                                                                                                                                                                                                                                  | ☐ Site Area (ha)  Greenfield/PDL | 16<br>Greenfield | Suitable<br>Available | <b>✓</b> |  |  |
|                                                                                                                                                                                                                                                                                                                                                                                                                                                                                                                                                                                                                                                                                                                                                                                                                                                                         | Site Total                       | 0                | Achievable            |          |  |  |
| Justification                                                                                                                                                                                                                                                                                                                                                                                                                                                                                                                                                                                                                                                                                                                                                                                                                                                           |                                  |                  | Viable                |          |  |  |
| The landowner has expressed an interest to develop the site meaning it is available. It is also located adjacent to the East of Manor Close (Wantley Hill Estate) development (DC/13/1266) meaning it is contiguous with the settlement edge of Henfield and could be considered suitable. Potential access exists via the Wantley Hill Estate subject to the approval of a reserved matters application. That said, development in this location would significantly extend the urban area of Henfield into the open countryside and would create additional pressure on the surrounding land for further development. The site has also not been allocated in the Made Henfield Neighbourhood Development Plan, meaning that whilst the District has a current 5YHLS it is unlikely to be achievable and is considered Not Currently Developable at the present time. |                                  |                  |                       |          |  |  |
| Excluded Site                                                                                                                                                                                                                                                                                                                                                                                                                                                                                                                                                                                                                                                                                                                                                                                                                                                           | lusion Reason                    |                  |                       |          |  |  |
| Lapsed PP                                                                                                                                                                                                                                                                                                                                                                                                                                                                                                                                                                                                                                                                                                                                                                                                                                                               |                                  |                  |                       |          |  |  |

# SA - 005 : Land north of Furners Lane, Henfield

Reproduced by permission of Ordnance Survey map on behalf of HMSO. © Crown copyright and database rights (2012). Ordnance Survey Licence.100023865