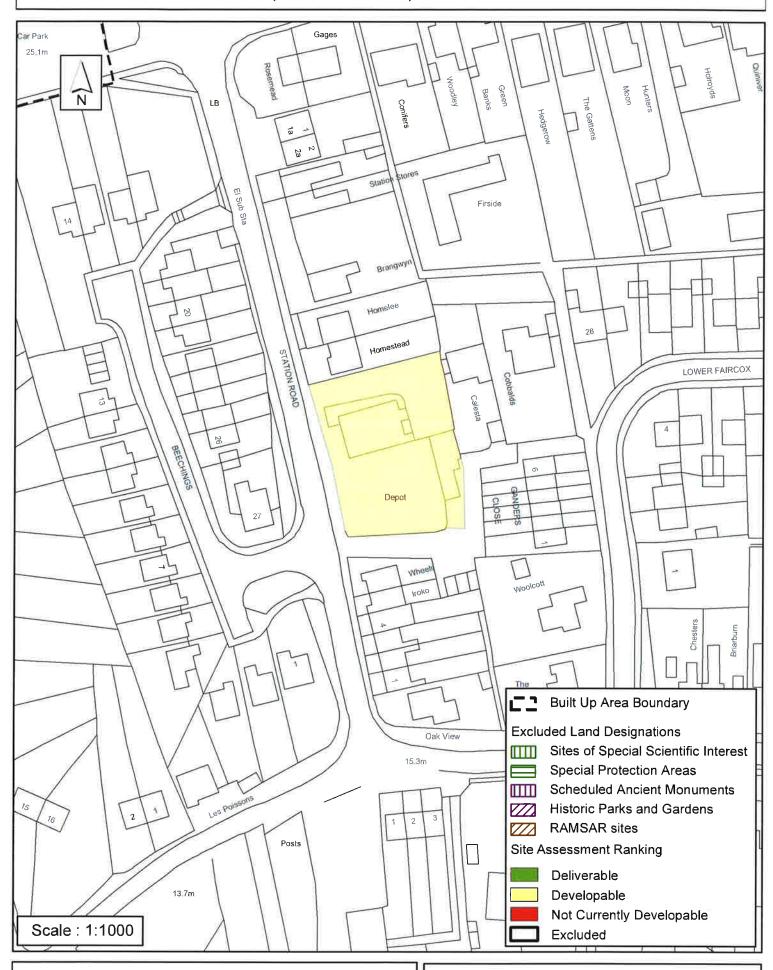

#### **Horsham District Council**

Parkside, Chart Way, Horsham West Sussex RH12 1RL.

| Parish H                                                                                                                                                                                                                                                                                                                                                                                     | lenfield               | -              |                  |          |  |  |
|----------------------------------------------------------------------------------------------------------------------------------------------------------------------------------------------------------------------------------------------------------------------------------------------------------------------------------------------------------------------------------------------|------------------------|----------------|------------------|----------|--|--|
| SHLAA Reference SA423 Si                                                                                                                                                                                                                                                                                                                                                                     | i <b>te Name</b> The E | Bus Station    |                  |          |  |  |
| Years 1-5 Deliverable  Years 6-10 Developable  ✓                                                                                                                                                                                                                                                                                                                                             |                        | agecoach South | Limited, Station | Road,    |  |  |
| Years 11+ □                                                                                                                                                                                                                                                                                                                                                                                  | Site Area (ha)         | 0.146          | Suitable         | •        |  |  |
| Not Currently Developable                                                                                                                                                                                                                                                                                                                                                                    | Greenfield/PDL         | PDL            | Available        | <b>✓</b> |  |  |
|                                                                                                                                                                                                                                                                                                                                                                                              | Site Total             | 7              | Achievable       |          |  |  |
| Justification                                                                                                                                                                                                                                                                                                                                                                                |                        |                | Viable           | •        |  |  |
| This site has been allocated for residential development through the emerging Henfield Neighbourhood Development Plan. The allocation is for 7 units to be delivered in the planning period up to 2031. The site is currently occupied by a small number of businesses who are expected to relocate during the lifetime of the plan. As such, the site is considered developable 6-10 years. |                        |                |                  |          |  |  |
| Excluded Site   Exclusion                                                                                                                                                                                                                                                                                                                                                                    | Reason                 |                |                  |          |  |  |
| Lapsed PP                                                                                                                                                                                                                                                                                                                                                                                    |                        |                |                  |          |  |  |

#### SA-423: The Bus Station, Station Road, Henfield

Reproduced by permission of Ordnance Survey map on behalf of HMSO. © Crown copyright and database rights (2015). Ordnance Survey Licence.100023865

Date: 26/10/2015