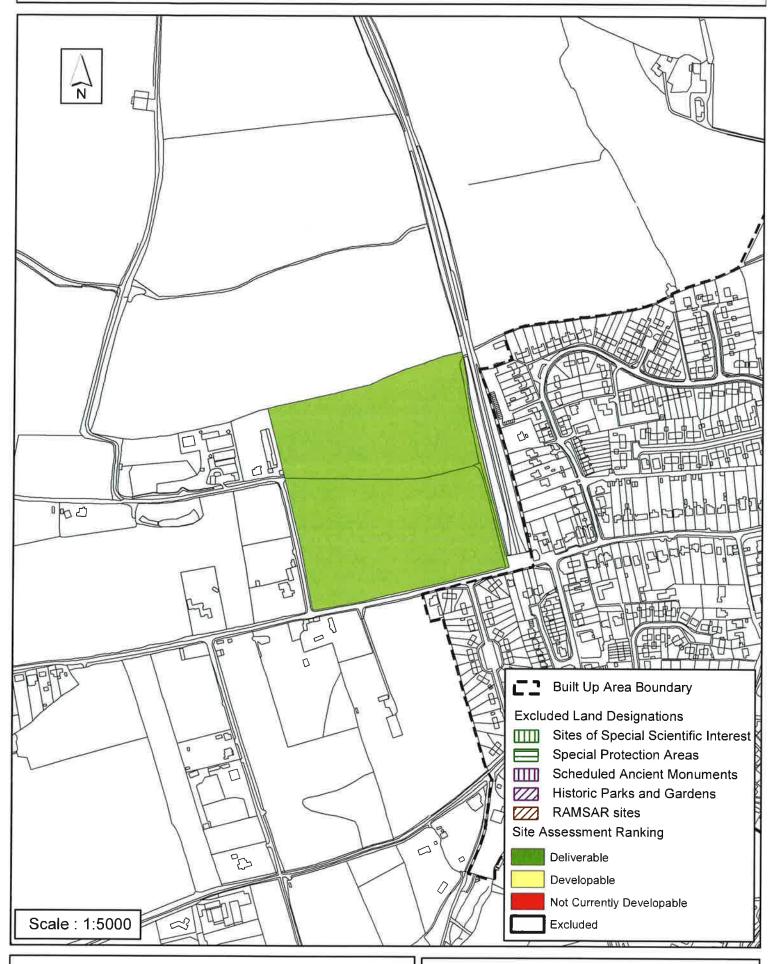

| Parish                                           | Henfield               |                                                                         |
|--------------------------------------------------|------------------------|-------------------------------------------------------------------------|
| SHLAA Reference SA004                            | Site Name Land at June | ction of Stonepit Lane & West End                                       |
| Years 1-5 Deliverable  Years 6-10 Developable  ✓ | Site Address Henfield  | -                                                                       |
| Years 11+                                        | Site Area (ha) 7       | Suitable 🗾                                                              |
| Not Currently Developable                        | Greenfield/PDL Green   |                                                                         |
|                                                  | Site Total 160         | Achievable <b>✓</b>                                                     |
| Justification                                    |                        | Viable                                                                  |
|                                                  |                        | prising 10 x 5-bed, 49 x 4-bed, 24 x 3 ndscaping, open space and access |
| Excluded Site  Exclusion                         | 1 Reason               |                                                                         |
| Lapsed PP                                        |                        |                                                                         |

# SA-004 - Land north of West End Lane, Henfield

Reproduced by permission of Ordnance Survey map on behalf of HMSO. © Crown copyright and database rights (2015). Ordnance Survey Licence.100023865

Date: 07/01/2013