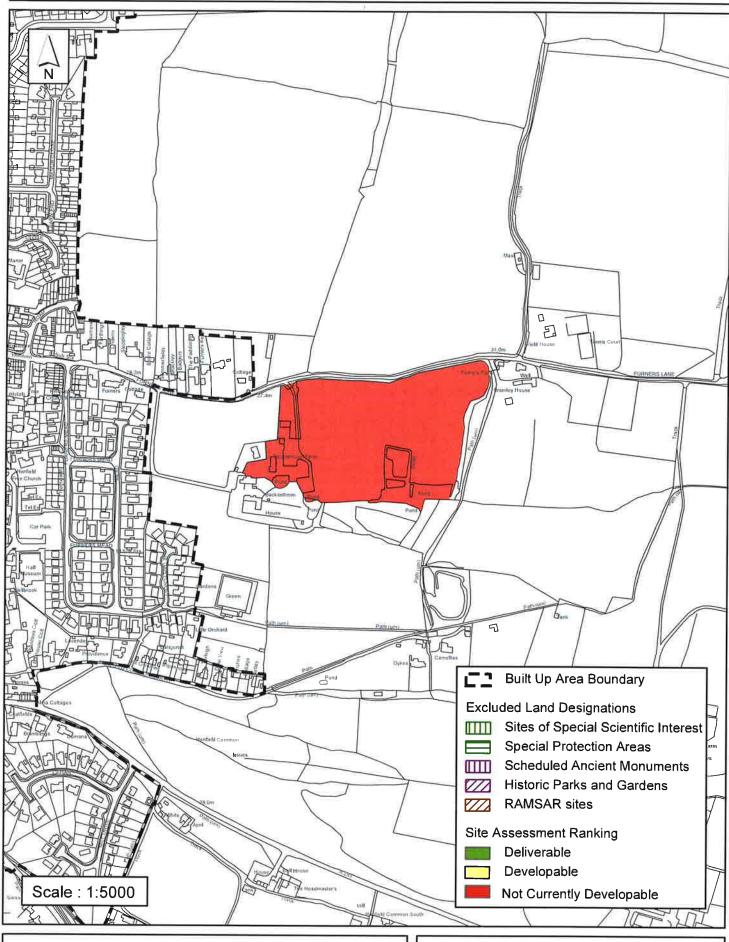

### **Horsham District Council**

Parkside, Chart Way, Horsham West Sussex RH12 1RL.

| Parish H                                                                                                                                                                                                                                                                                                                                                                                                                                                                                      | Henfield                                 |                           |  |  |  |  |
|-----------------------------------------------------------------------------------------------------------------------------------------------------------------------------------------------------------------------------------------------------------------------------------------------------------------------------------------------------------------------------------------------------------------------------------------------------------------------------------------------|------------------------------------------|---------------------------|--|--|--|--|
| SHLAA Reference SA011 S                                                                                                                                                                                                                                                                                                                                                                                                                                                                       | Site Name Land West of                   | Backsettown Farm          |  |  |  |  |
| Years 1-5 Deliverable ☐ Site Address off Furners Lane, Henfield Years 6-10 Developable ☑                                                                                                                                                                                                                                                                                                                                                                                                      |                                          |                           |  |  |  |  |
| Years 11+                                                                                                                                                                                                                                                                                                                                                                                                                                                                                     | Site Area (ha) 3 Greenfield/PDL Greenfie | Suitable ✓ Id Available ✓ |  |  |  |  |
|                                                                                                                                                                                                                                                                                                                                                                                                                                                                                               | Site Total 25                            | Achievable                |  |  |  |  |
| Justification                                                                                                                                                                                                                                                                                                                                                                                                                                                                                 |                                          | Viable                    |  |  |  |  |
| The site has been allocated for residential development through the Henfield Neighbourhood Development Plan. The allocation is for 25 units to be delivered in the planning period up to 2031. The site is relatively flat and physically unconstrained, however the impact on the setting of Backsettown Farm listed structures would need further consideration. Access would require the loss of existing dwellings in Furners Mead meaning the site is considered developable 6-10 years. |                                          |                           |  |  |  |  |
| Excluded Site                                                                                                                                                                                                                                                                                                                                                                                                                                                                                 | Reason                                   |                           |  |  |  |  |
| Lapsed PP Date                                                                                                                                                                                                                                                                                                                                                                                                                                                                                |                                          |                           |  |  |  |  |

### SA - 011 : Land West of Backsettown Farm, Henfield

Reproduced by permission of Ordnance Survey map on behalf of HMSO. © Crown copyright and database rights (2015). Ordnance Survey Licence.100023865