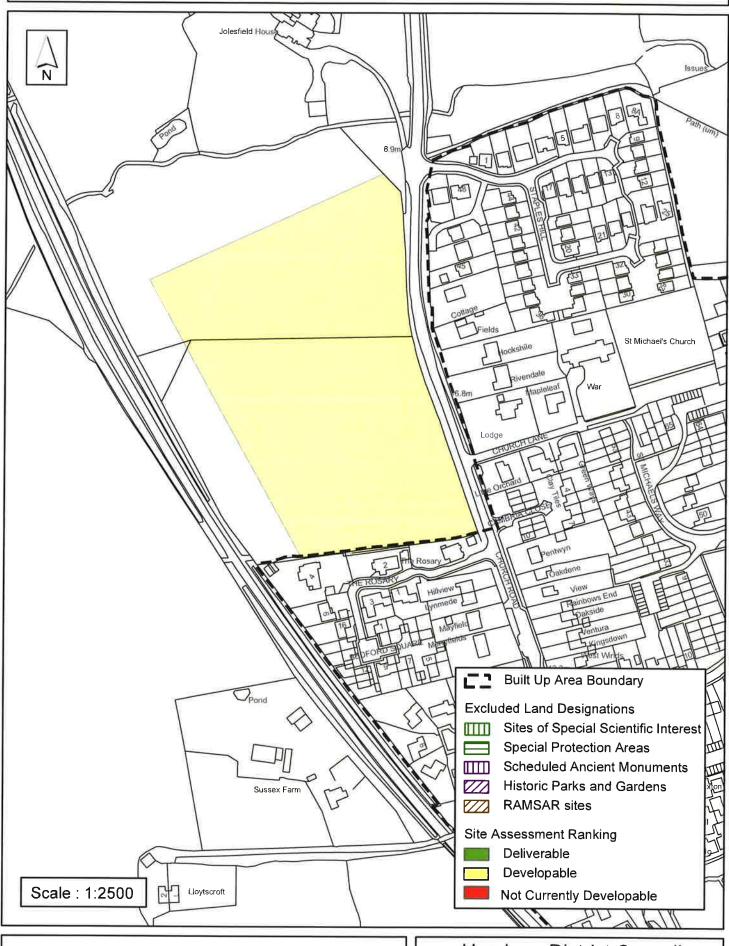

### Horsham District Council

Parkside, Chart Way, Horsham West Sussex RH12 1RL.

| Parish V                                                                                                                                                                                                                                                                                                                                                                                  | Vest Grinstead                                           |                                   |  |  |  |  |
|-------------------------------------------------------------------------------------------------------------------------------------------------------------------------------------------------------------------------------------------------------------------------------------------------------------------------------------------------------------------------------------------|----------------------------------------------------------|-----------------------------------|--|--|--|--|
| SHLAA Reference SA320 S                                                                                                                                                                                                                                                                                                                                                                   | ite Name Land North of t                                 | he Rosary                         |  |  |  |  |
| Years 1-5 Deliverable ☐ Site Address Church Road, Partridge Green Years 6-10 Developable ☑                                                                                                                                                                                                                                                                                                |                                                          |                                   |  |  |  |  |
| Years 11+ ☐ Not Currently Developable ☐                                                                                                                                                                                                                                                                                                                                                   | Site Area (ha) 3 Greenfield/PDL Greenfield Site Total 50 | Suitable   Available   Achievable |  |  |  |  |
| Justification                                                                                                                                                                                                                                                                                                                                                                             |                                                          | Viable <b></b> ✓                  |  |  |  |  |
| Adjoining the settlement edge, the site is well contained and could be an extension to the settlement, however access is a key concern and this would need to be addressed before development could come forward. There is also potential for surface water flooding issues in the area which would need to be explored. For this reason, the site is assessed as 6-10 years developable. |                                                          |                                   |  |  |  |  |
| Excluded Site  Exclusion                                                                                                                                                                                                                                                                                                                                                                  | Reason                                                   |                                   |  |  |  |  |
| Lapsed PP                                                                                                                                                                                                                                                                                                                                                                                 |                                                          |                                   |  |  |  |  |

# SA - 320: Land North of The Rosary, Partridge Green

Reproduced by permission of Ordnance Survey map on behalf of HMSO. © Crown copyright and database rights (2012). Ordnance Survey Licence.100023865