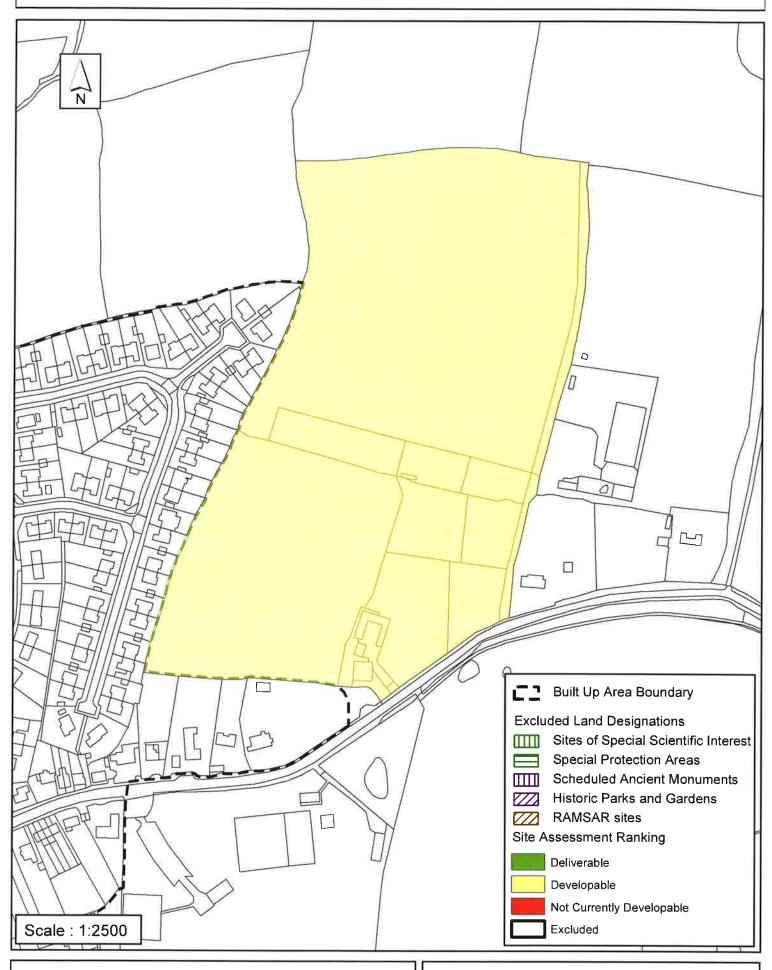

# SA - 320: Land North of The Rosary, Partridge Green

Reproduced by permission of Ordnance Survey map on behalf of HMSO. © Crown copyright and database rights (2012). Ordnance Survey Licence.100023865

Revision: