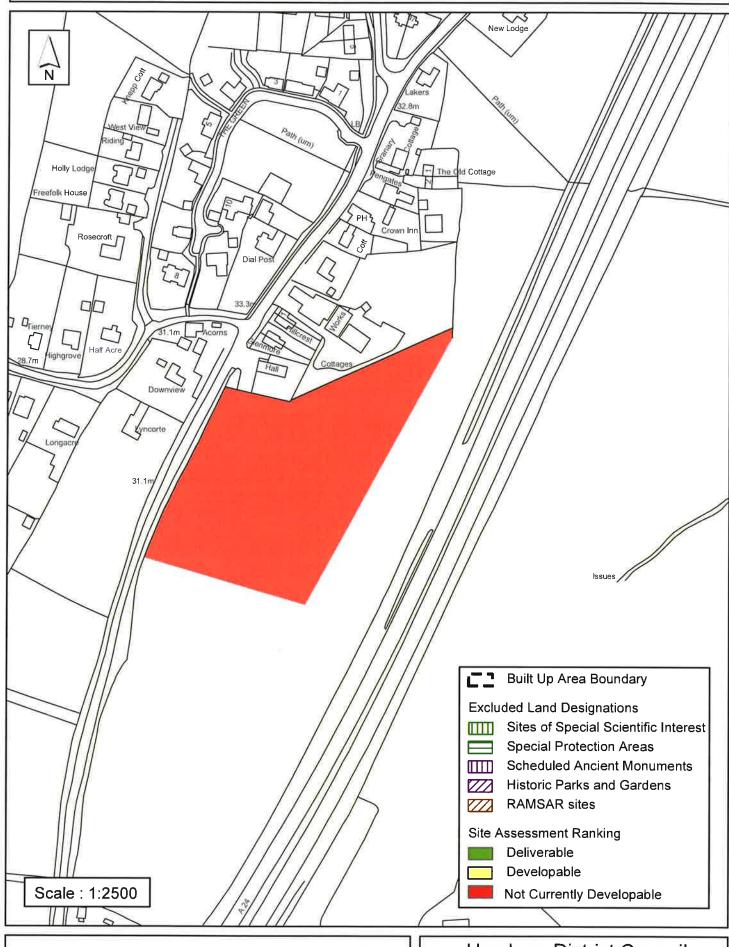

### SA - 321: South of Village Hall, Dial Post

Reproduced by permission of Ordnance Survey map on behalf of HMSO. © Crown copyright and database rights (2012). Ordnance Survey Licence.100023865

### Horsham District Council

Parkside, Chart Way, Horsham West Sussex RH12 1RL.

| Parish ·                                                                                                                                                                                        | West Grinstea  | ad               |                |      |  |  |
|-------------------------------------------------------------------------------------------------------------------------------------------------------------------------------------------------|----------------|------------------|----------------|------|--|--|
| SHLAA Reference SA321                                                                                                                                                                           | Site Name Land | at Dial Post, So | uth of Village | Hall |  |  |
| Years 1-5 Deliverable  Years 6-10 Developable                                                                                                                                                   | Site Address   |                  |                |      |  |  |
| Years 11+                                                                                                                                                                                       | Site Area (ha) | 1.59             | Suitable       |      |  |  |
| Not Currently Developable 🗹                                                                                                                                                                     | Greenfield/PDL | Greenfield       | Available      | •    |  |  |
|                                                                                                                                                                                                 | Site Total     | 0                | Achievable     |      |  |  |
| Justification                                                                                                                                                                                   |                |                  | Viable         |      |  |  |
| Justification  The site is located in a rural village location with minimal facilities. The site is open and rural in nature therefore is not considered suitable for development at this time. |                |                  |                |      |  |  |
| Excluded Site 🔲 Exclusion                                                                                                                                                                       | n Reason       |                  |                |      |  |  |
| Lapsed PP 🔲 Date                                                                                                                                                                                |                |                  |                |      |  |  |