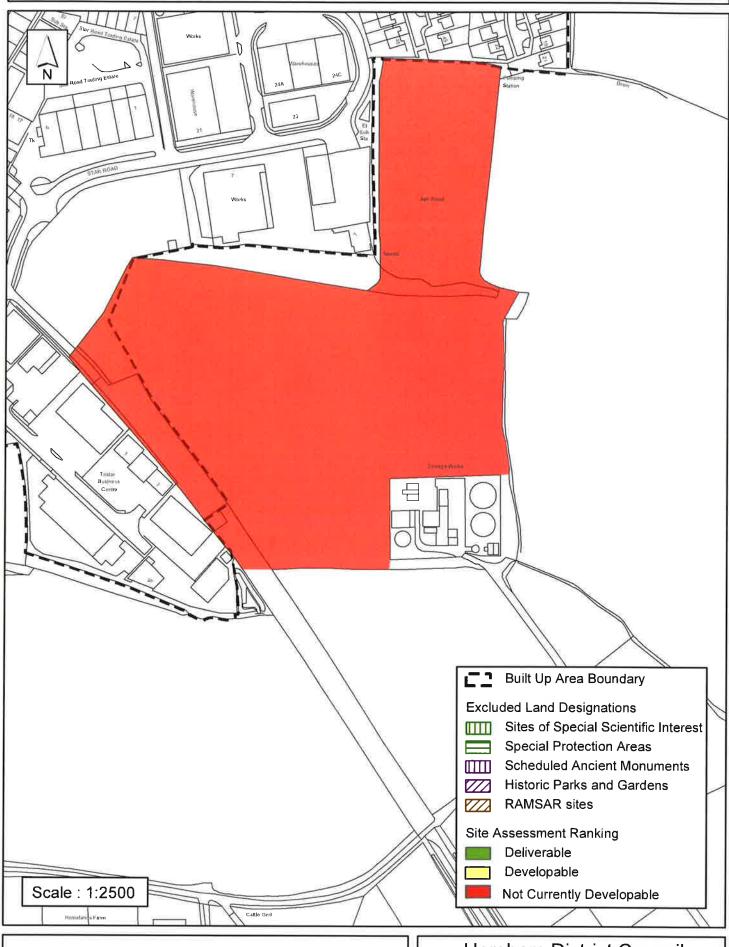

#### **Horsham District Council**

Parkside, Chart Way, Horsham West Sussex RH12 1RL.

| Parish V                                                                                                                                                                                                                                                                                                                                                                                                                                                                                                                                                                                                                                                                                                                                                                                                                                                                   | Vest Grinstea          | ad              |            |          |  |
|----------------------------------------------------------------------------------------------------------------------------------------------------------------------------------------------------------------------------------------------------------------------------------------------------------------------------------------------------------------------------------------------------------------------------------------------------------------------------------------------------------------------------------------------------------------------------------------------------------------------------------------------------------------------------------------------------------------------------------------------------------------------------------------------------------------------------------------------------------------------------|------------------------|-----------------|------------|----------|--|
| SHLAA Reference SA063 S                                                                                                                                                                                                                                                                                                                                                                                                                                                                                                                                                                                                                                                                                                                                                                                                                                                    | <b>ite Name</b> Star F | Road Trading Es | state      |          |  |
| Years 1-5 Deliverable Years 6-10 Developable                                                                                                                                                                                                                                                                                                                                                                                                                                                                                                                                                                                                                                                                                                                                                                                                                               | Site Address Pa        | artridge Green  |            | <u> </u> |  |
| Years 11+                                                                                                                                                                                                                                                                                                                                                                                                                                                                                                                                                                                                                                                                                                                                                                                                                                                                  | Site Area (ha)         | 7.5             | Suitable   |          |  |
| Not Currently Developable 🗹                                                                                                                                                                                                                                                                                                                                                                                                                                                                                                                                                                                                                                                                                                                                                                                                                                                | Greenfield/PDL         | PDL             | Available  |          |  |
|                                                                                                                                                                                                                                                                                                                                                                                                                                                                                                                                                                                                                                                                                                                                                                                                                                                                            | Site Total             | 0               | Achievable |          |  |
| Justification                                                                                                                                                                                                                                                                                                                                                                                                                                                                                                                                                                                                                                                                                                                                                                                                                                                              |                        |                 | Viable     |          |  |
| The Star Road site is deemed unsuitable for residential development, as it is within the hazard zone of the adjacent sewerage treatment works. There are also risks regarding legal matters, due to multiple ownerships, and possible contamination issues because of the historic and current uses. The site could, however, be used to facilitate residential development at Huffwood (SA124) if the existing businesses could be relocated onto the Star Road site. The northern part of the site adjoining Star Road is considered suitable, whereas the southern part is designated as countrysid and its exposed location would impact upon the countryside beyond. Any relocation of businesses should therefore be constrained, as far as possible, to the northern part of the site. As such the sit is considered not currently developable at the present time. |                        |                 |            |          |  |
| Excluded Site   Exclusion                                                                                                                                                                                                                                                                                                                                                                                                                                                                                                                                                                                                                                                                                                                                                                                                                                                  | Reason                 |                 |            |          |  |
| Lapsed PP Date                                                                                                                                                                                                                                                                                                                                                                                                                                                                                                                                                                                                                                                                                                                                                                                                                                                             |                        |                 |            |          |  |

### SA - 63: Star Road Trading Estate, Partridge Green

Reproduced by permission of Ordnance Survey map on behalf of HMSO. © Crown copyright and database rights (2012). Ordnance Survey Licence.100023865