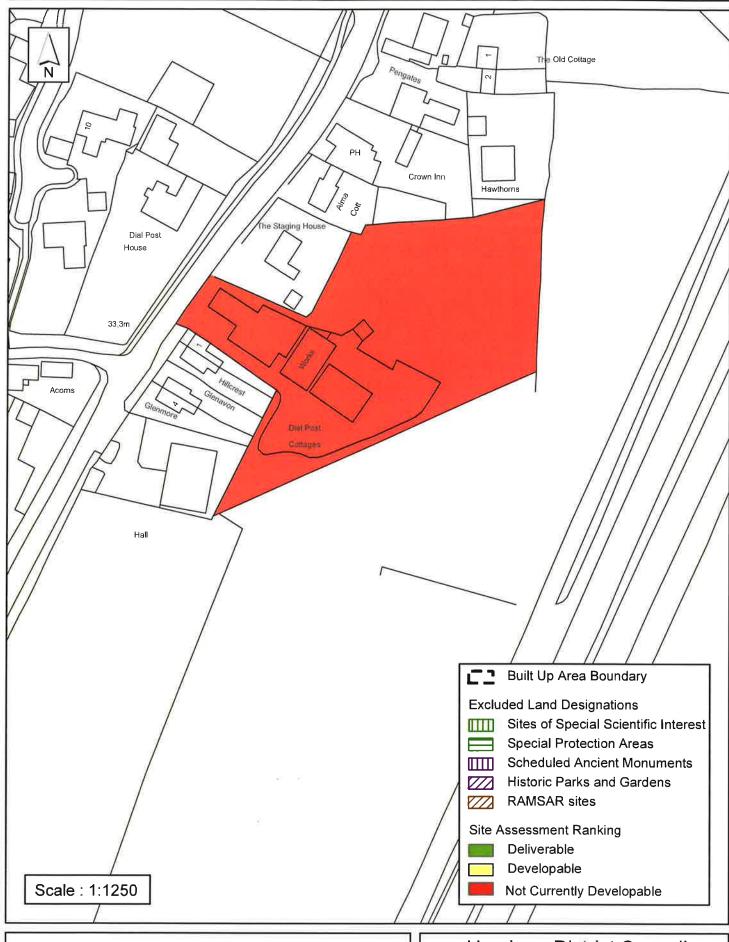

### Horsham District Council

Parkside, Chart Way, Horsham West Sussex RH12 1RL.

| Parish ·                                                                                                                                                                                        | West Grinstea  | ad               |                |      |  |  |
|-------------------------------------------------------------------------------------------------------------------------------------------------------------------------------------------------|----------------|------------------|----------------|------|--|--|
| SHLAA Reference SA321                                                                                                                                                                           | Site Name Land | at Dial Post, So | uth of Village | Hall |  |  |
| Years 1-5 Deliverable  Years 6-10 Developable                                                                                                                                                   | Site Address   |                  |                |      |  |  |
| Years 11+                                                                                                                                                                                       | Site Area (ha) | 1.59             | Suitable       |      |  |  |
| Not Currently Developable 🗹                                                                                                                                                                     | Greenfield/PDL | Greenfield       | Available      | •    |  |  |
|                                                                                                                                                                                                 | Site Total     | 0                | Achievable     |      |  |  |
| Justification                                                                                                                                                                                   |                |                  | Viable         |      |  |  |
| Justification  The site is located in a rural village location with minimal facilities. The site is open and rural in nature therefore is not considered suitable for development at this time. |                |                  |                |      |  |  |
| Excluded Site 🔲 Exclusion                                                                                                                                                                       | n Reason       |                  |                |      |  |  |
| Lapsed PP 🔲 Date                                                                                                                                                                                |                |                  |                |      |  |  |

### SA - 321: South of Village Hall, Dial Post

Reproduced by permission of Ordnance Survey map on behalf of HMSO. © Crown copyright and database rights (2012). Ordnance Survey Licence.100023865