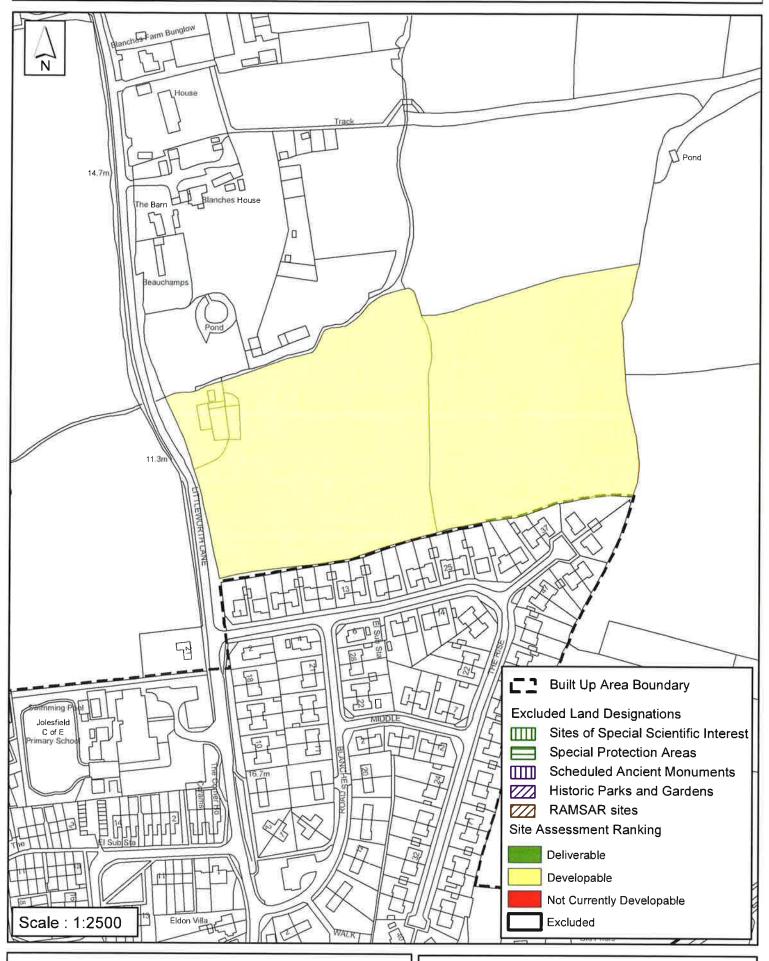

### **Horsham District Council**

| Parish \                                                                                                                                                                                                                  | West Grinstea                                                                                | ad                                                            |                                                          |                                                 |
|---------------------------------------------------------------------------------------------------------------------------------------------------------------------------------------------------------------------------|----------------------------------------------------------------------------------------------|---------------------------------------------------------------|----------------------------------------------------------|-------------------------------------------------|
| SHLAA Reference SA274 S                                                                                                                                                                                                   | Site Name Land                                                                               | north of the Ris                                              | se                                                       |                                                 |
| Years 1-5 Deliverable  Years 6-10 Developable                                                                                                                                                                             | Site Address Li                                                                              | ttleworth Lane, Pa                                            | artridge Green                                           |                                                 |
| Years 11+ ✓                                                                                                                                                                                                               | Site Area (ha)                                                                               | 4.2                                                           | Suitable                                                 |                                                 |
| Not Currently Developable                                                                                                                                                                                                 | Greenfield/PDL                                                                               | Greenfield                                                    | Available                                                | <b>✓</b>                                        |
|                                                                                                                                                                                                                           | Site Total                                                                                   | 10                                                            | Achievable                                               |                                                 |
| Justification                                                                                                                                                                                                             |                                                                                              |                                                               | Viable                                                   | •                                               |
| application, making the site availal site due to the its scale, form and surrounding area. This decision was ite area identified in the SHELAA of the site providing the setting of the considered developable 11- years. | location and impact<br>as later upheld at a<br>and it is considere<br>the listed building is | t on the rural land<br>appeal.The applic<br>ad that developme | dscape characte<br>ation was for pa<br>ent could be suit | er of the<br>art of the total<br>table on parts |
| Excluded Site  Exclusion                                                                                                                                                                                                  | Reason                                                                                       |                                                               |                                                          |                                                 |
| Lapsed PP Date                                                                                                                                                                                                            |                                                                                              |                                                               |                                                          |                                                 |

### SA - 274: Land north of The Rise, Partridge Green, West Grinstead

Reproduced by permission of Ordnance Survey map on behalf of HMSO. © Crown copyright and database rights (2015). Ordnance Survey Licence.100023865

Date: 30/01/2014

Revision: 13/04/2016