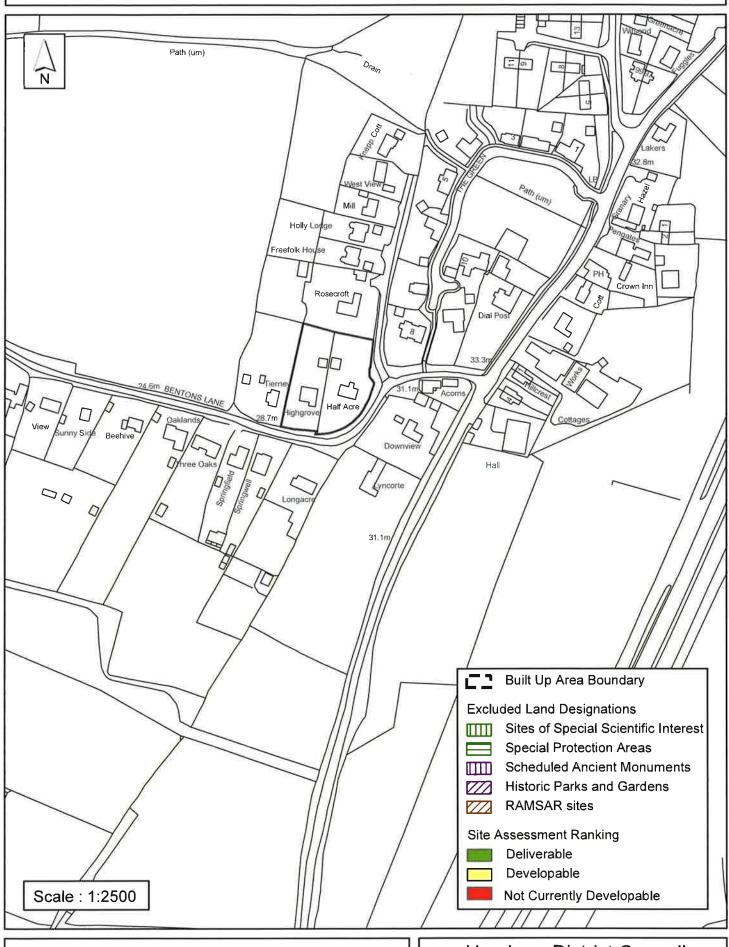

### Horsham District Council

Parkside, Chart Way, Horsham West Sussex RH12 1RL.

| Parish \                                                                          | sh West Grinstead |      |            |   |  |  |
|-----------------------------------------------------------------------------------|-------------------|------|------------|---|--|--|
| SHLAA Reference SA221 Site Name Halfacre and The Chalet                           |                   |      |            |   |  |  |
| Years 1-5 Deliverable Site Address Bentons Lane, Dial Post Years 6-10 Developable |                   |      |            |   |  |  |
| Years 11+                                                                         | Site Area (ha)    | 0.33 | Suitable   | П |  |  |
| Not Currently Developable 🗌                                                       | Greenfield/PDL    | PDL  | Available  |   |  |  |
|                                                                                   | Site Total        | 0    | Achievable |   |  |  |
| Justification                                                                     |                   |      | Viable     |   |  |  |
|                                                                                   |                   |      |            |   |  |  |

The potential yield of the site falls below the required SHELAA threshold of 6 dwellings

Excluded Site

Lapsed PP

**Exclusion Reason** 

☐ Date

### SA - 221: Half Acre and The Chalet, Bentons Lane, Dial Post

Reproduced by permission of Ordnance Survey map on behalf of HMSO. © Crown copyright and database rights (2013). Ordnance Survey Licence.100023865