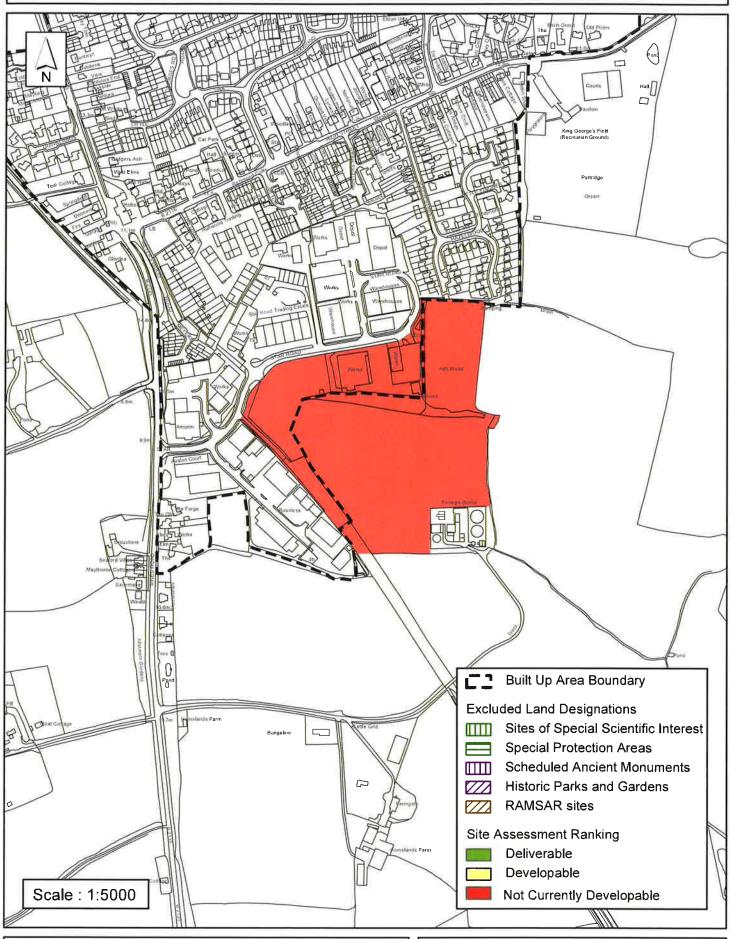

### SA - 63: Star Road Trading Estate, Partridge Green

Reproduced by permission of Ordnance Survey map on behalf of HMSO. © Crown copyright and database rights (2012). Ordnance Survey Licence.100023865

#### **Horsham District Council**

Parkside, Chart Way, Horsham West Sussex RH12 1RL.

| Parish V                                                                                                                                                                                                                                                                                                                                                                                                                                                                                                                                                                                                                                                                                                                                                                                                                                                                   | Vest Grinstea          | ad              |            |          |  |
|----------------------------------------------------------------------------------------------------------------------------------------------------------------------------------------------------------------------------------------------------------------------------------------------------------------------------------------------------------------------------------------------------------------------------------------------------------------------------------------------------------------------------------------------------------------------------------------------------------------------------------------------------------------------------------------------------------------------------------------------------------------------------------------------------------------------------------------------------------------------------|------------------------|-----------------|------------|----------|--|
| SHLAA Reference SA063 S                                                                                                                                                                                                                                                                                                                                                                                                                                                                                                                                                                                                                                                                                                                                                                                                                                                    | <b>ite Name</b> Star F | Road Trading Es | state      |          |  |
| Years 1-5 Deliverable Years 6-10 Developable                                                                                                                                                                                                                                                                                                                                                                                                                                                                                                                                                                                                                                                                                                                                                                                                                               | Site Address Pa        | artridge Green  |            | <u> </u> |  |
| Years 11+                                                                                                                                                                                                                                                                                                                                                                                                                                                                                                                                                                                                                                                                                                                                                                                                                                                                  | Site Area (ha)         | 7.5             | Suitable   |          |  |
| Not Currently Developable 🗹                                                                                                                                                                                                                                                                                                                                                                                                                                                                                                                                                                                                                                                                                                                                                                                                                                                | Greenfield/PDL         | PDL             | Available  |          |  |
|                                                                                                                                                                                                                                                                                                                                                                                                                                                                                                                                                                                                                                                                                                                                                                                                                                                                            | Site Total             | 0               | Achievable |          |  |
| Justification                                                                                                                                                                                                                                                                                                                                                                                                                                                                                                                                                                                                                                                                                                                                                                                                                                                              |                        |                 | Viable     |          |  |
| The Star Road site is deemed unsuitable for residential development, as it is within the hazard zone of the adjacent sewerage treatment works. There are also risks regarding legal matters, due to multiple ownerships, and possible contamination issues because of the historic and current uses. The site could, however, be used to facilitate residential development at Huffwood (SA124) if the existing businesses could be relocated onto the Star Road site. The northern part of the site adjoining Star Road is considered suitable, whereas the southern part is designated as countrysid and its exposed location would impact upon the countryside beyond. Any relocation of businesses should therefore be constrained, as far as possible, to the northern part of the site. As such the sit is considered not currently developable at the present time. |                        |                 |            |          |  |
| Excluded Site   Exclusion                                                                                                                                                                                                                                                                                                                                                                                                                                                                                                                                                                                                                                                                                                                                                                                                                                                  | Reason                 |                 |            |          |  |
| Lapsed PP Date                                                                                                                                                                                                                                                                                                                                                                                                                                                                                                                                                                                                                                                                                                                                                                                                                                                             |                        |                 |            |          |  |