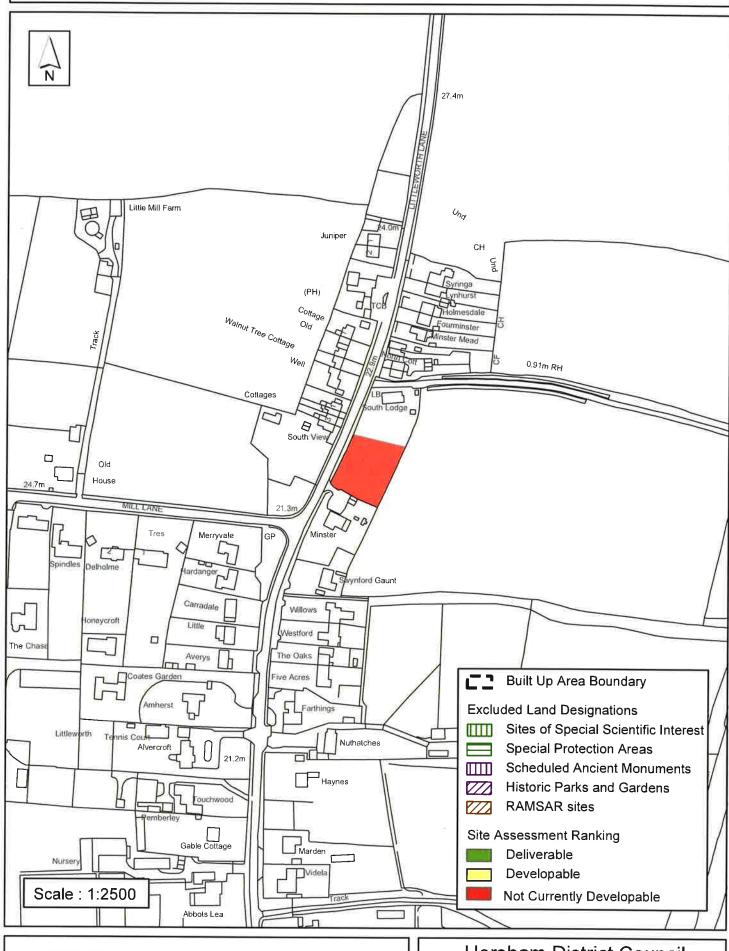

### **Horsham District Council**

| Parish \                                                                                                                                                  | Nest Grinstead                 |                            |  |  |  |  |
|-----------------------------------------------------------------------------------------------------------------------------------------------------------|--------------------------------|----------------------------|--|--|--|--|
| SHLAA Reference SA353 S                                                                                                                                   | Site Name South of South Loo   | ge                         |  |  |  |  |
| Years 1-5 Deliverable Years 6-10 Developable                                                                                                              | Site Address Henfield Road, Li | ttleworth, Partridge Green |  |  |  |  |
| Years 11+                                                                                                                                                 | Site Area (ha)                 | Suitable                   |  |  |  |  |
| Not Currently Developable <b>✓</b>                                                                                                                        | Greenfield/PDL Greenfield      | Available                  |  |  |  |  |
|                                                                                                                                                           | Site Total 0                   | Achievable                 |  |  |  |  |
| Justification                                                                                                                                             |                                | Viable                     |  |  |  |  |
| Justification The site is located in an isolated rural location and unrelated to the Built Up Area and is therefore defined as Not Currently Developable. |                                |                            |  |  |  |  |
| Excluded Site                                                                                                                                             | Reason                         |                            |  |  |  |  |
| Lapsed PP                                                                                                                                                 |                                |                            |  |  |  |  |

# SA - 353: Land south of South Lodge, Littleworth

Reproduced by permission of Ordnance Survey map on behalf of HMSO. © Crown copyright and database rights (2013). Ordnance Survey Licence.100023865