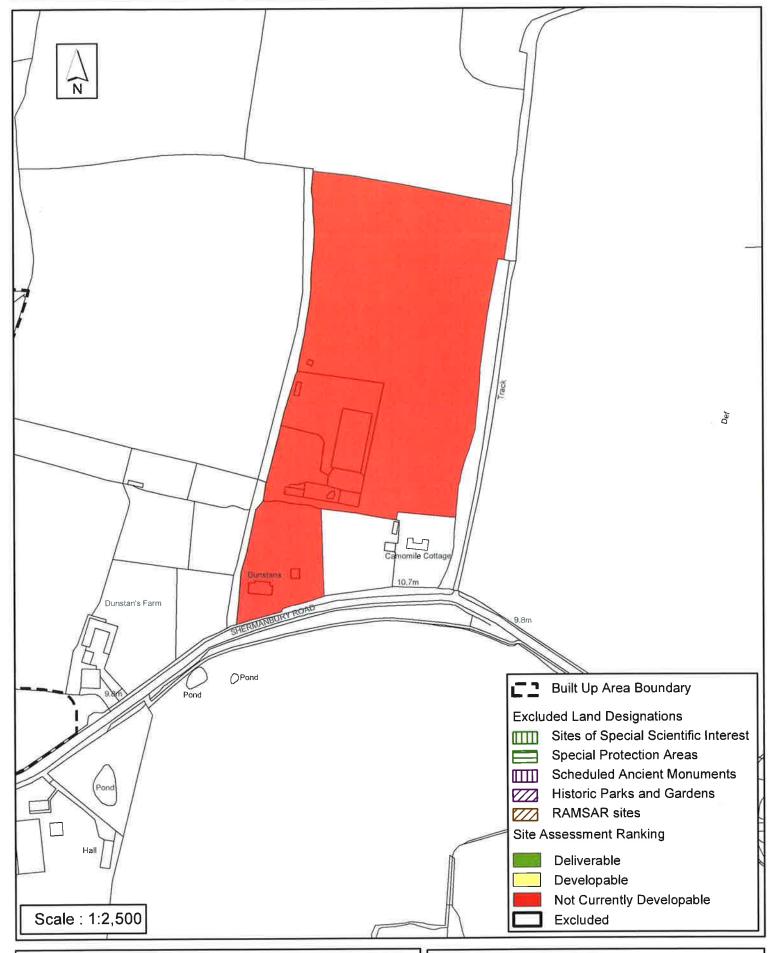

### **Horsham District Council**

Parkside, Chart Way, Horsham West Sussex RH12 1RL.

| Parish V                                                                                                                                                                                                                                                                                                                                                                                         | Vest Grinstea   | nd               |                 |              |  |  |
|--------------------------------------------------------------------------------------------------------------------------------------------------------------------------------------------------------------------------------------------------------------------------------------------------------------------------------------------------------------------------------------------------|-----------------|------------------|-----------------|--------------|--|--|
| SHLAA Reference SA634 S                                                                                                                                                                                                                                                                                                                                                                          | ite Name Land   | at Dunstans      |                 |              |  |  |
| Years 1-5 Deliverable Years 6-10 Developable                                                                                                                                                                                                                                                                                                                                                     | Site Address Du | ınstans, Shermar | nbury Road, Par | tridge Green |  |  |
| Years 11+                                                                                                                                                                                                                                                                                                                                                                                        | Site Area (ha)  | 3.04             | Suitable        | П            |  |  |
| Not Currently Developable 🔽                                                                                                                                                                                                                                                                                                                                                                      | Greenfield/PDL  | Both             | Available       | •            |  |  |
|                                                                                                                                                                                                                                                                                                                                                                                                  | Site Total      | 0                | Achievable      |              |  |  |
|                                                                                                                                                                                                                                                                                                                                                                                                  |                 |                  | Viable          |              |  |  |
| Justification                                                                                                                                                                                                                                                                                                                                                                                    |                 |                  |                 |              |  |  |
| The landowner has expressed an interest in developing the site, indicating the sites availability. The site is in a rural location, close to but unrelated to the settlement edge of Partridge Green with access to a limited range of services and facilities. Development in this location would be in conflict with the adopted development plan and is considered Not Currently Developable. |                 |                  |                 |              |  |  |
| Excluded Site   Exclusion                                                                                                                                                                                                                                                                                                                                                                        | Reason          |                  |                 |              |  |  |
| Lapsed PP                                                                                                                                                                                                                                                                                                                                                                                        |                 |                  |                 |              |  |  |

# SA - 634 : Land at Dunstans, West Grinstead

Reproduced by permission of Ordnance Survey map on behalf of HMSO. © Crown copyright and database rights (2016). Ordnance Survey Licence.100023865

Date: 20/06/2016

Revision: