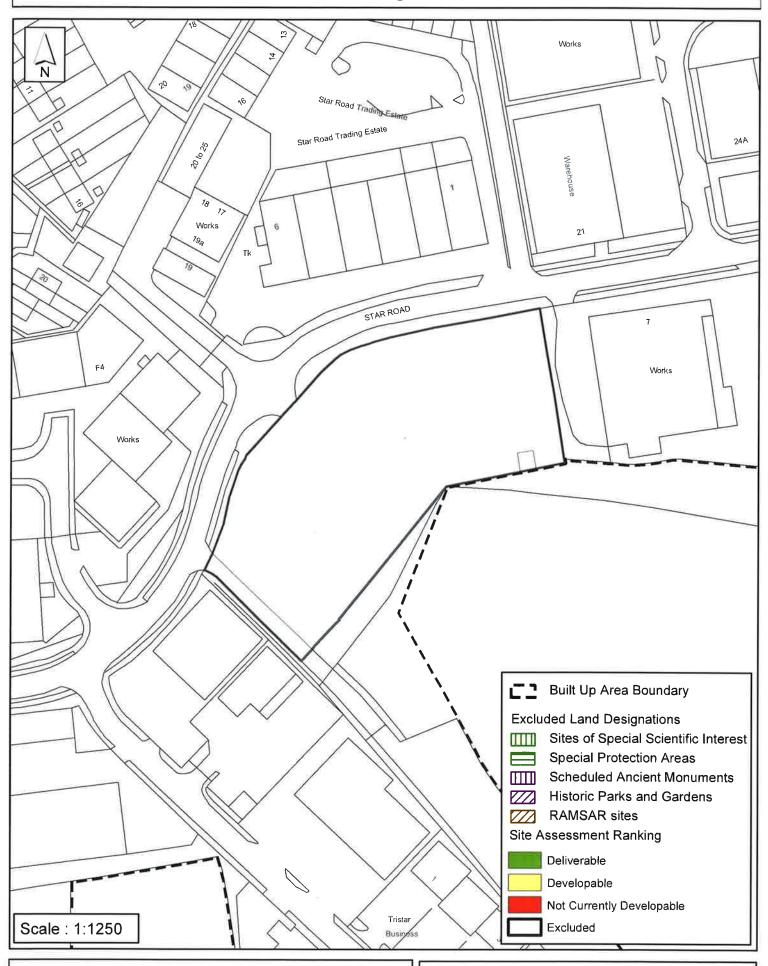

### **Horsham District Council**

| Parish v                                                                                                                                                                                                                                                                                                                                                                                                                                                                                                                                                        | Vest Grinstea         | ıd                |                  |               |  |  |
|-----------------------------------------------------------------------------------------------------------------------------------------------------------------------------------------------------------------------------------------------------------------------------------------------------------------------------------------------------------------------------------------------------------------------------------------------------------------------------------------------------------------------------------------------------------------|-----------------------|-------------------|------------------|---------------|--|--|
| SHLAA Reference SA411 Si                                                                                                                                                                                                                                                                                                                                                                                                                                                                                                                                        | i <b>te Name</b> Land | Adjoining Star I  | ndustrial Estat  | te            |  |  |
| Years 1-5 Deliverable Years 6-10 Developable                                                                                                                                                                                                                                                                                                                                                                                                                                                                                                                    | Site Address La<br>Gr | nd Adjoining Star | Industrial Estat | te, Partridge |  |  |
| Years 11+                                                                                                                                                                                                                                                                                                                                                                                                                                                                                                                                                       | Site Area (ha)        | 5.1               | Suitable         | П             |  |  |
| Not Currently Developable 🛂                                                                                                                                                                                                                                                                                                                                                                                                                                                                                                                                     | Greenfield/PDL        | Greenfield        | Available        |               |  |  |
|                                                                                                                                                                                                                                                                                                                                                                                                                                                                                                                                                                 | Site Total            | 0                 | Achievable       |               |  |  |
|                                                                                                                                                                                                                                                                                                                                                                                                                                                                                                                                                                 |                       |                   | Viable           |               |  |  |
| Justification                                                                                                                                                                                                                                                                                                                                                                                                                                                                                                                                                   |                       |                   |                  |               |  |  |
| This site is effectively isolated in the countryside and despite it's close proximity Partridge Green, is in an unsustainable location away from any built up area boundary. Part of the site also lies on Ancient Woodland. Development of the site will be constrained by the potential for visual intrusion into the open countryside so is considered not currently developable for housing. The site forms part of the wider site area considered under SA063 for the Star Road Trading Estate and as such is considered more suitable for commercial use. |                       |                   |                  |               |  |  |
| Excluded Site  Exclusion                                                                                                                                                                                                                                                                                                                                                                                                                                                                                                                                        | Reason                |                   |                  |               |  |  |
| Lapsed PP                                                                                                                                                                                                                                                                                                                                                                                                                                                                                                                                                       |                       |                   |                  |               |  |  |

# SA - 411 : Land adjacent Star Industrial Estate, Partridge Green

Reproduced by permission of Ordnance Survey map on behalf of HMSO. © Crown copyright and database rights (2014). Ordnance Survey Licence.100023865