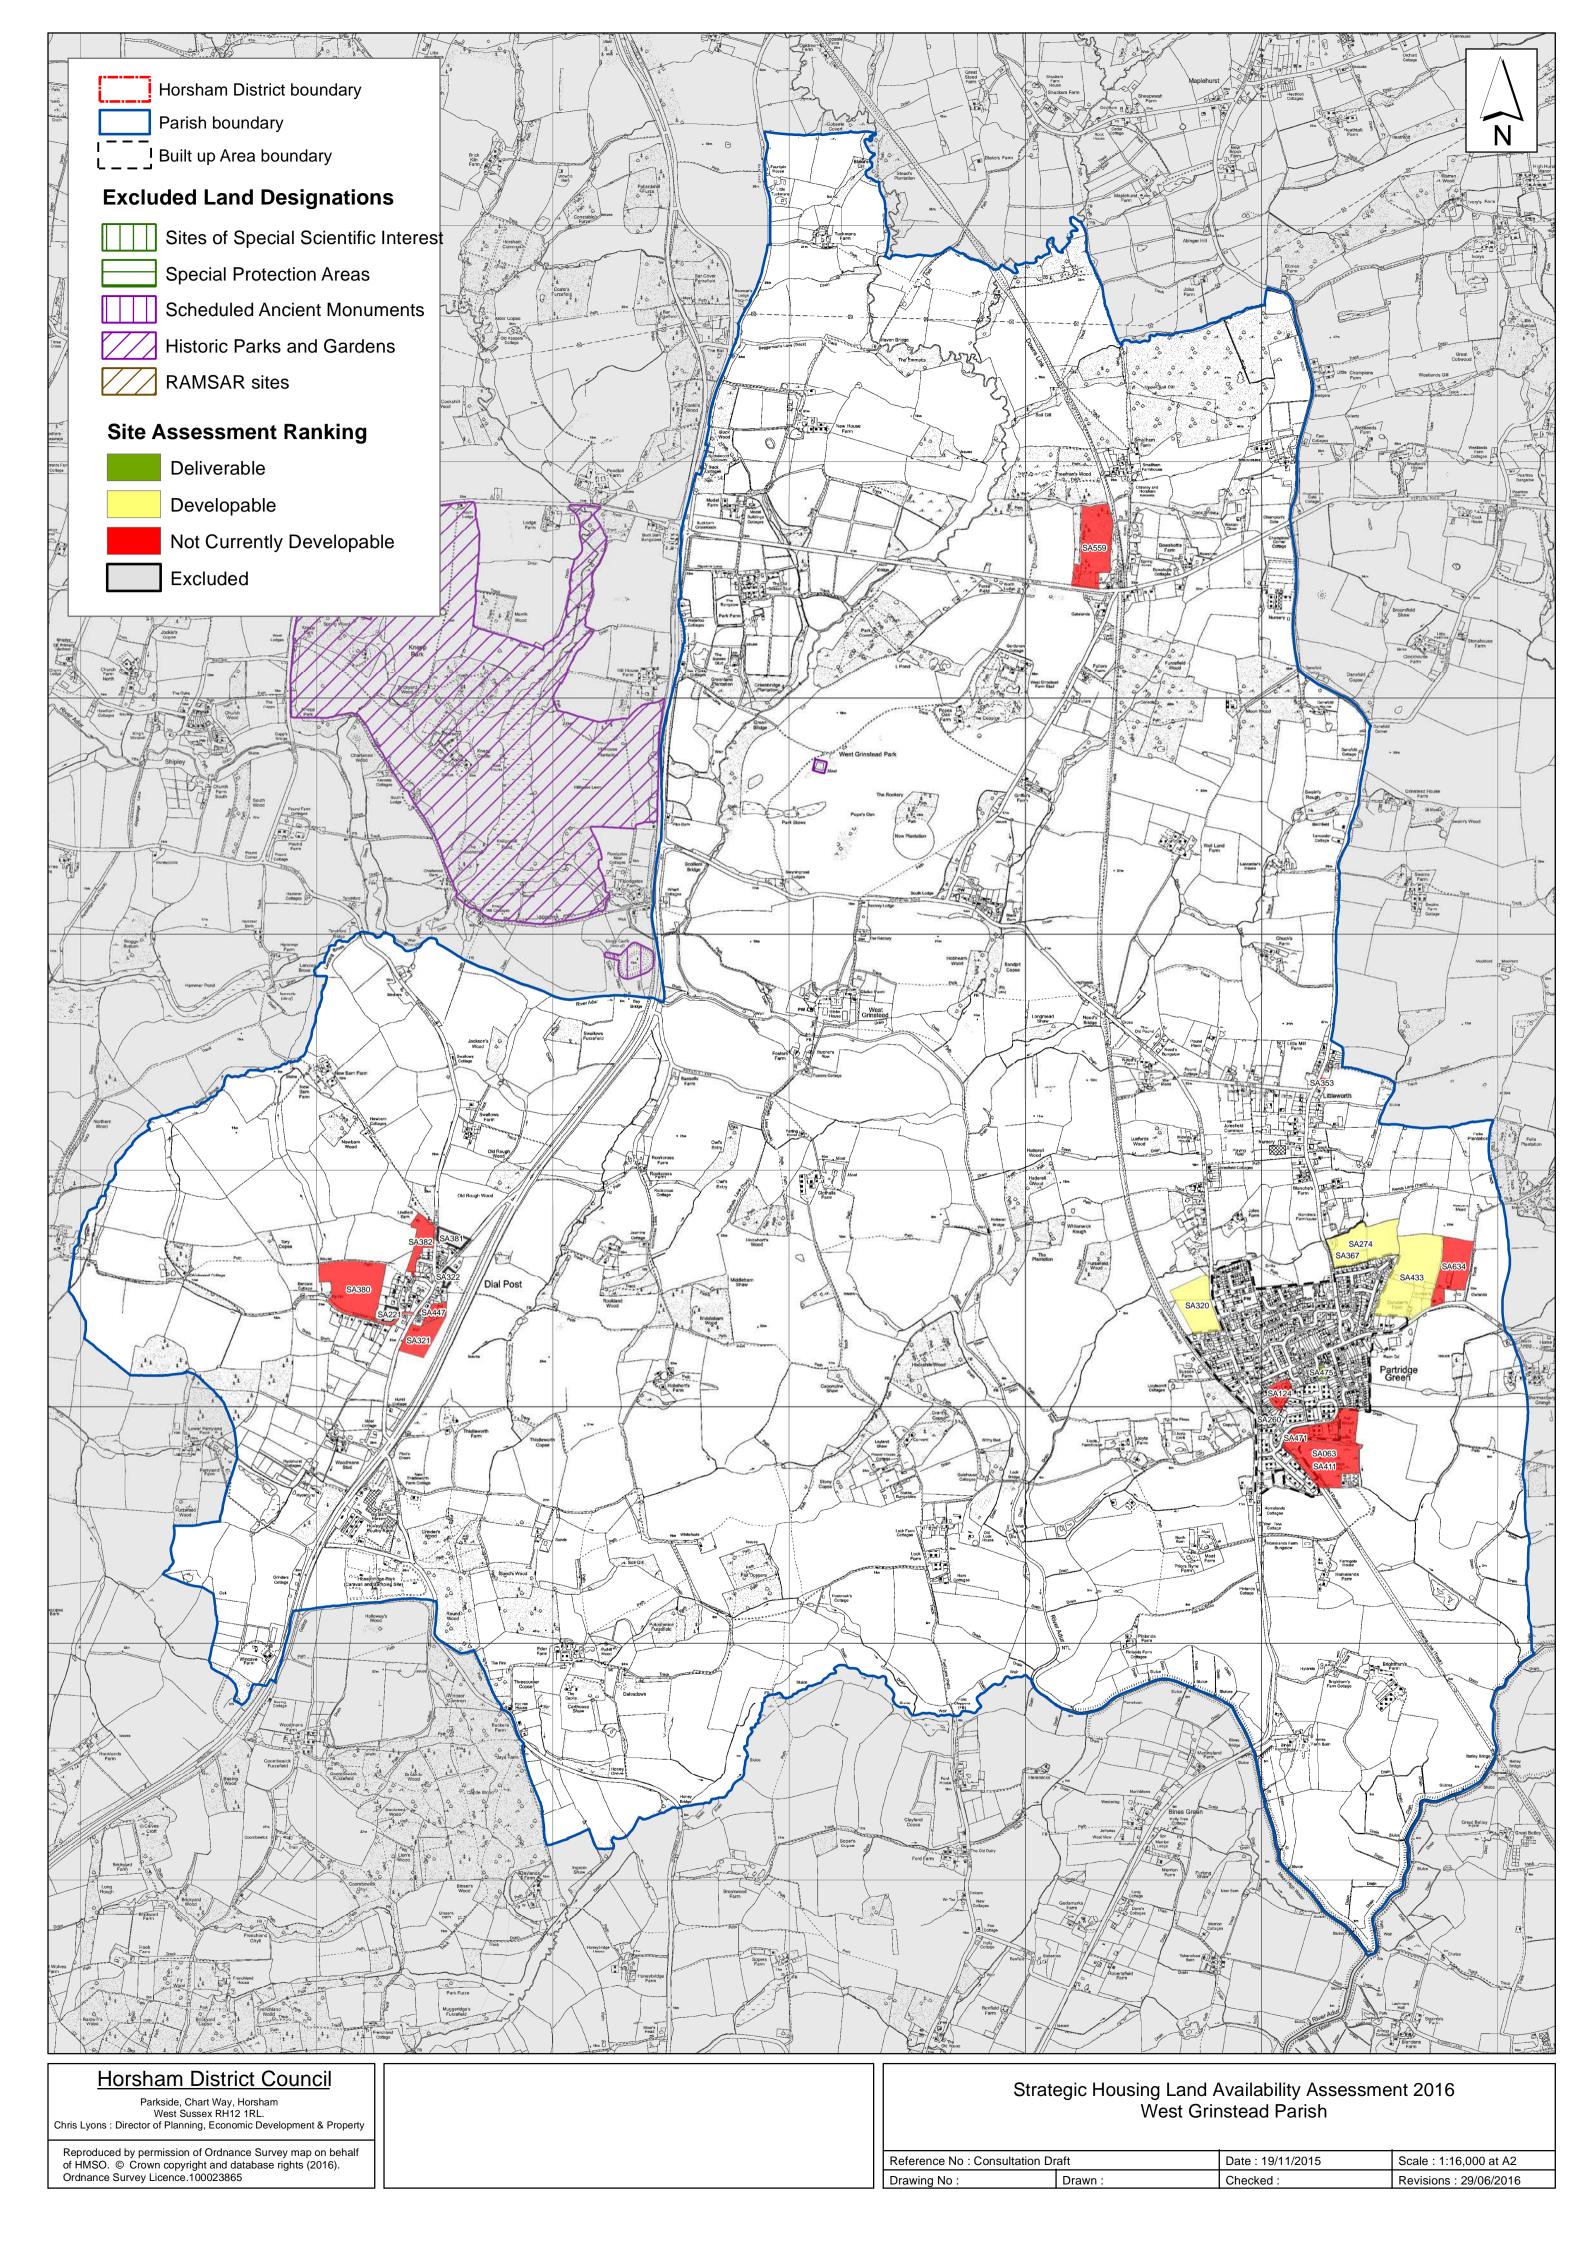

## **West Grinstead Parish**

The following sites have been considered as part of the June 2016 SHELAA Assessment for West Grinstead Parish.

A map depicting the entire site area and summary of each site assessment is included on the following pages.

Please note that the classification of a site is based on the classification of the <u>developable</u> area within that site, therefore if part of a site is considered 'deliverable' -1-5 years, the whole site would be coloured yellow, however in reality only part of that site may be considered suitable for development.

#### The outcome of the assessment for West Grinstead Parish is summarised as follows:

| SHELAA<br>Reference | Site Name                                | Site Address                                   | Outcome of Assessment              | Total<br>Units |
|---------------------|------------------------------------------|------------------------------------------------|------------------------------------|----------------|
| SA475               | Peacocks Hunters Mead                    | Partridge Green West Sussex                    | Green (1-5 Years Deliverable)      | 9              |
| SA320               | Land North of the Rosary                 | Church Road, Partridge Green                   | Yellow (6-10 Years Developable)    | 50             |
| SA274               | Land north of the Rise                   | Littleworth Lane, Partridge<br>Green           | Yellow (11+ Years Developable)     | 10             |
| SA433               | Land at Dunstans Farm                    | Shermanbury Road, Partridge<br>Green           | dge Yellow (11+ Years Developable) |                |
| SA063               | Star Road Trading Estate                 | Partridge Green                                | Not Currently Developable          | 0              |
| SA124               | Huffwood Trading Estate                  | High Street, Partridge Green                   | Not Currently Developable          | 0              |
| SA321               | Land at Dial Post                        | South of Village Hall                          | Not Currently Developable          | 0              |
| SA353               | South of South Lodge,<br>Littleworth     | Henfield Road, Littleworth,<br>Partridge Green | Not Currently Developable          | 0              |
| SA380               | Dial Post 2 Field                        | Dial Post 2 Field, West<br>Grinstead           | Not Currently Developable          | 0              |
| SA382               | Lindfield Barn Field                     | Lindfield Barn Field                           | Not Currently Developable          | 0              |
| SA411               | Land Adjoining Star<br>Industrial Estate | Partridge Green, West Sussex                   | Not Currently Developable          | 0              |
| SA447               | Old Blakers Works Site                   | Old Blakers Works Site                         | Not Currently Developable          | 0              |
| SA559               | Land adjoining the Orchard<br>Restaurant | Cowfold Road, West Grinstead,<br>West Sussex,  | Not Currently Developable          | 0              |
| SA634               | Land at Dunstans                         | Shermanbury Road, Partridge<br>Green           | Not Currently Developable          | 0              |