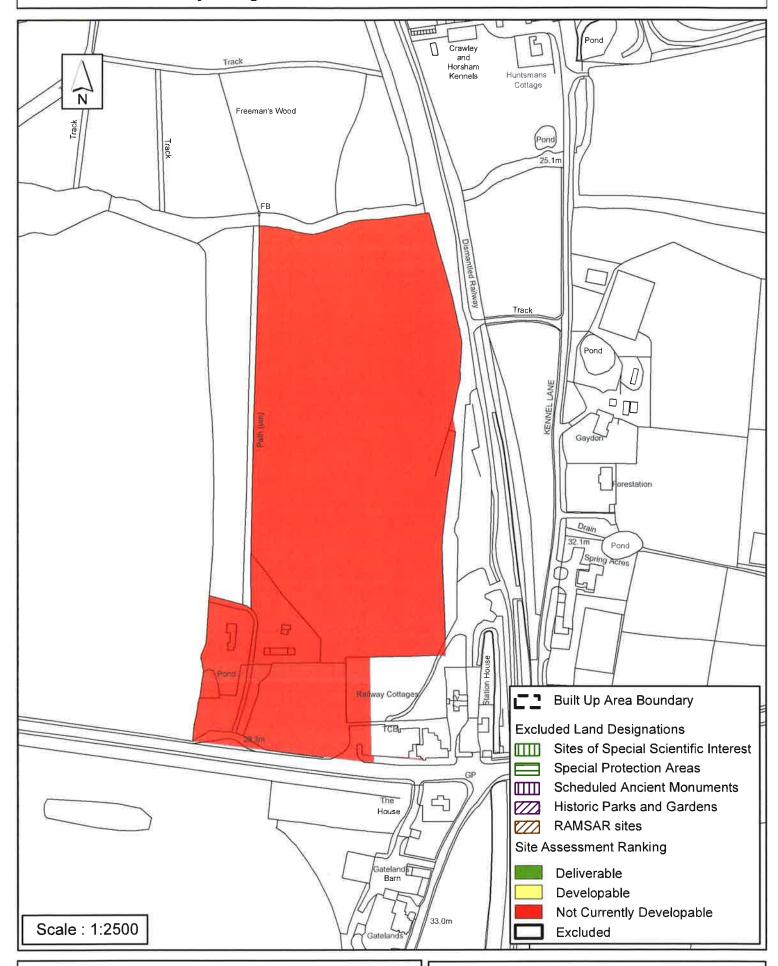

### **Horsham District Council**

Parkside, Chart Way, Horsham West Sussex RH12 1RL.

| Parish                                                                                                                                                                                                                                                                                                                                                                                           | West Grinstea     | ıd              |                |          |  |  |  |
|--------------------------------------------------------------------------------------------------------------------------------------------------------------------------------------------------------------------------------------------------------------------------------------------------------------------------------------------------------------------------------------------------|-------------------|-----------------|----------------|----------|--|--|--|
| SHLAA Reference SA43                                                                                                                                                                                                                                                                                                                                                                             | 33 Site Name Land | at Dunstans Far | m              |          |  |  |  |
| Years 1-5 Deliverable<br>Years 6-10 Developable                                                                                                                                                                                                                                                                                                                                                  | Site Address Sh   | ermanbury Road  | Partridge Gree | en       |  |  |  |
| Years 11+                                                                                                                                                                                                                                                                                                                                                                                        | ✓ Site Area (ha)  | 7               | Suitable       | <b>✓</b> |  |  |  |
| Not Currently Developable                                                                                                                                                                                                                                                                                                                                                                        | ☐ Greenfield/PDL  | Greenfield      | Available      | <b>✓</b> |  |  |  |
|                                                                                                                                                                                                                                                                                                                                                                                                  | Site Total        | 60              | Achievable     |          |  |  |  |
| luctification                                                                                                                                                                                                                                                                                                                                                                                    |                   |                 | Viable         | ✓        |  |  |  |
| Justification  Adjoining the settlement edge, the site is well contained and could be an extension to the settlement. Access is a key concern and this would need to be addressed before development could come forward. For this reason, the site is assessed as 11+ years developable and the site should be considered as part of the emerging West Grinstead Neighbourhood Development Plan. |                   |                 |                |          |  |  |  |
| Excluded Site 🔲 Exclu                                                                                                                                                                                                                                                                                                                                                                            | sion Reason       |                 |                |          |  |  |  |
| Lapsed PP                                                                                                                                                                                                                                                                                                                                                                                        |                   |                 |                |          |  |  |  |

# SA - 433 : Land at Dunstans Farm, West Grinstead

Reproduced by permission of Ordnance Survey map on behalf of HMSO. © Crown copyright and database rights (2015). Ordnance Survey Licence.100023865

Date: 31/07/2014

Revision: 08/06/2016