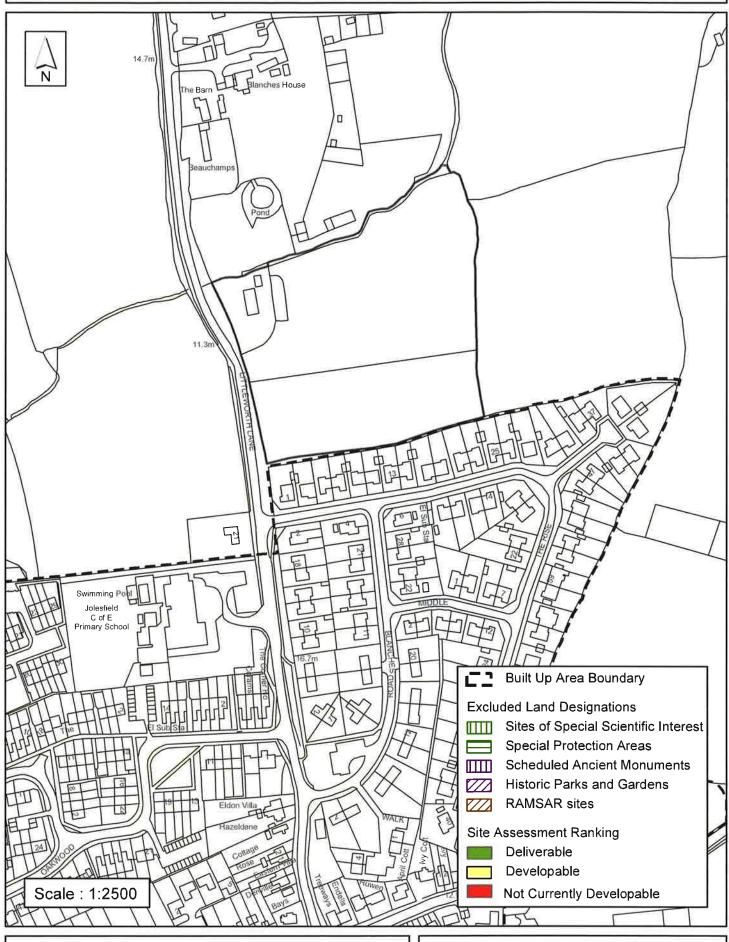

### **Horsham District Council**

| Parish \                                                                                                                                                                                                                  | West Grinstea                                                                                | ad                                                            |                                                          |                                                 |
|---------------------------------------------------------------------------------------------------------------------------------------------------------------------------------------------------------------------------|----------------------------------------------------------------------------------------------|---------------------------------------------------------------|----------------------------------------------------------|-------------------------------------------------|
| SHLAA Reference SA274 S                                                                                                                                                                                                   | Site Name Land                                                                               | north of the Ris                                              | se                                                       |                                                 |
| Years 1-5 Deliverable  Years 6-10 Developable                                                                                                                                                                             | Site Address Li                                                                              | ttleworth Lane, Pa                                            | artridge Green                                           |                                                 |
| Years 11+ ✓                                                                                                                                                                                                               | Site Area (ha)                                                                               | 4.2                                                           | Suitable                                                 |                                                 |
| Not Currently Developable                                                                                                                                                                                                 | Greenfield/PDL                                                                               | Greenfield                                                    | Available                                                | <b>✓</b>                                        |
|                                                                                                                                                                                                                           | Site Total                                                                                   | 10                                                            | Achievable                                               |                                                 |
| Justification                                                                                                                                                                                                             |                                                                                              |                                                               | Viable                                                   | •                                               |
| application, making the site availal site due to the its scale, form and surrounding area. This decision was ite area identified in the SHELAA of the site providing the setting of the considered developable 11- years. | location and impact<br>as later upheld at a<br>and it is considere<br>the listed building is | t on the rural land<br>appeal.The applic<br>ad that developme | dscape characte<br>ation was for pa<br>ent could be suit | er of the<br>art of the total<br>table on parts |
| Excluded Site  Exclusion                                                                                                                                                                                                  | Reason                                                                                       |                                                               |                                                          |                                                 |
| Lapsed PP Date                                                                                                                                                                                                            |                                                                                              |                                                               |                                                          |                                                 |

### SA - 274: Land north of The Rise, Partridge Green, West Grinstead

Reproduced by permission of Ordnance Survey map on behalf of HMSO. © Crown copyright and database rights (2015). Ordnance Survey Licence.100023865

Date: 30/01/2014

Revision: 13/04/2016