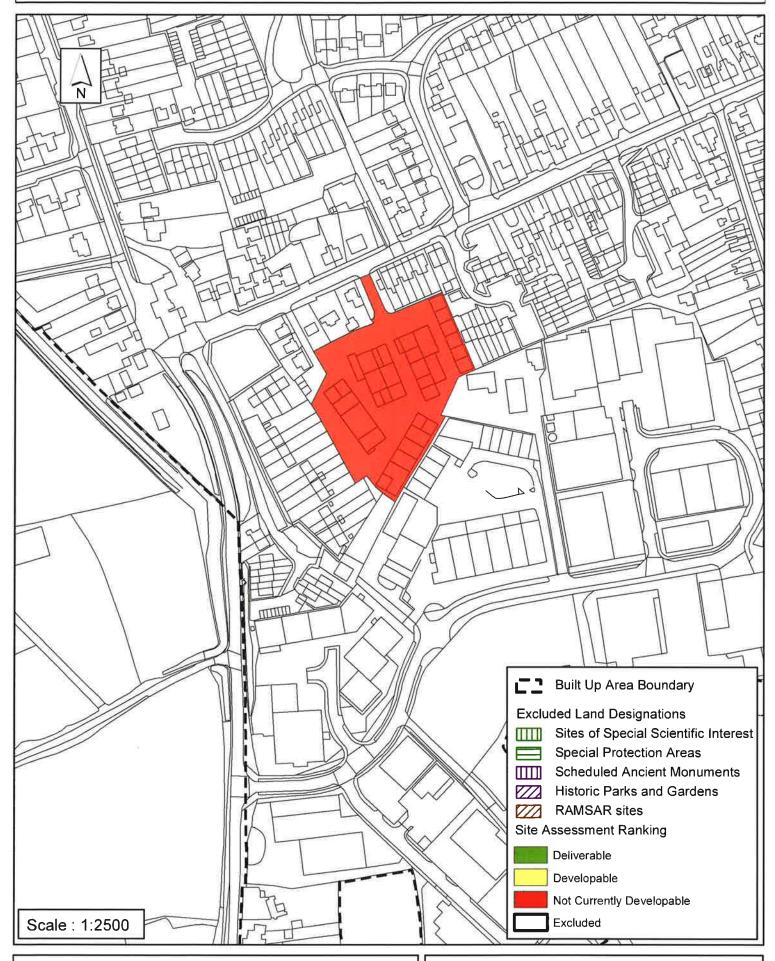

### SA - 124 : Huffwood Trading Estate, High Street, West Grinstead

Reproduced by permission of Ordnance Survey map on behalf of HMSO. © Crown copyright and database rights (2015). Ordnance Survey Licence.100023865

### Horsham District Council

| Parish<br>————————————————————————————————————                      | West Grinstead    | <u> </u>           |                     |          |
|---------------------------------------------------------------------|-------------------|--------------------|---------------------|----------|
| SHLAA Reference SA124                                               | Site Name Huffwo  | od Trading Est     | ate                 |          |
| Years 1-5 Deliverable  Years 6-10 Developable                       | Site Address High | n Street, Partridg | e Green             |          |
| Years 11+                                                           | Site Area (ha)    | ]                  | Suitable            | <b>✓</b> |
| Not Currently Developable 🗹                                         | Greenfield/PDL F  | PDL                | Available           |          |
|                                                                     | Site Total        | )                  | Achievable          |          |
| Justification                                                       |                   |                    | Viable              |          |
| for contamination from previous<br>considered not currently develop |                   |                    | galog. 7 to oddin i |          |
| Excluded Site 🗆 Exclusion                                           | on Reason         |                    |                     |          |
| Lapsed PP                                                           |                   |                    |                     |          |