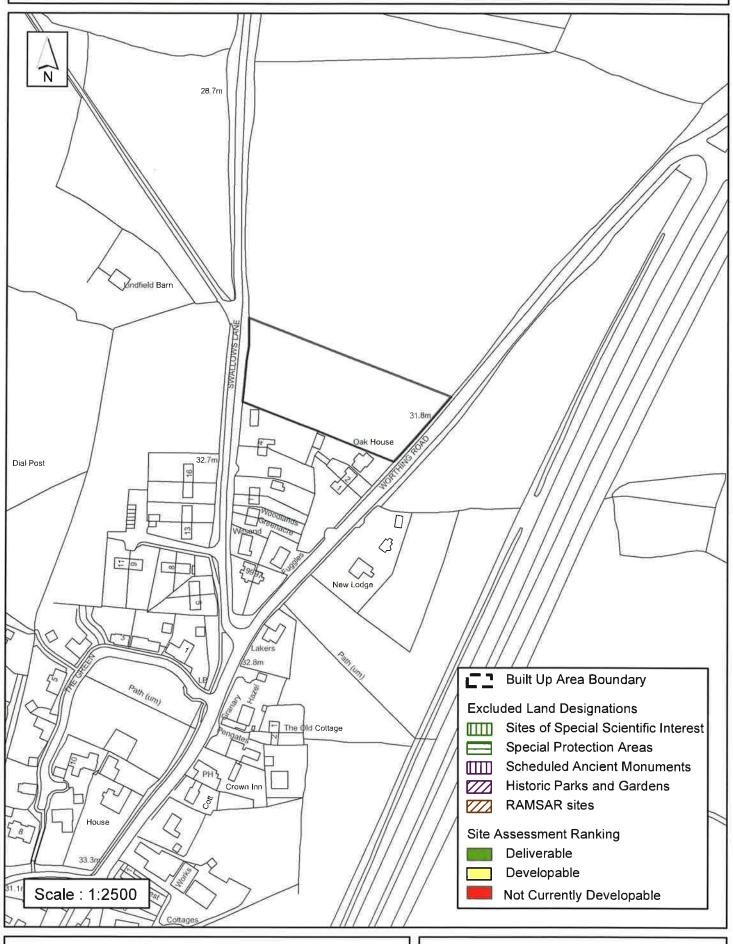

### **Horsham District Council**

| Parisn \                                                                                                                                                                                                                                                                          | West Grinstea    | ad                  |               |             |  |  |  |
|-----------------------------------------------------------------------------------------------------------------------------------------------------------------------------------------------------------------------------------------------------------------------------------|------------------|---------------------|---------------|-------------|--|--|--|
| SHLAA Reference SA382 S                                                                                                                                                                                                                                                           | Site Name Lindfi | eld Barn Field      |               |             |  |  |  |
| Years 1-5 Deliverable  Years 6-10 Developable                                                                                                                                                                                                                                     | Site Address Li  | ndfield Barn Field, | Swallows Lane | , Dial Post |  |  |  |
| Years 11+                                                                                                                                                                                                                                                                         | Site Area (ha)   | 1.388               | Suitable      |             |  |  |  |
| Not Currently Developable 🗹                                                                                                                                                                                                                                                       | Greenfield/PDL   | Greenfield          | Available     |             |  |  |  |
|                                                                                                                                                                                                                                                                                   | Site Total       | 0                   | Achievable    |             |  |  |  |
| luctification                                                                                                                                                                                                                                                                     |                  |                     | Viable        | ✓           |  |  |  |
| Justification  The site is considered unsuitable for residential development. Dial Post does not have any services and facilities and therefore it is considered an unsuitable location for residential development and has therefore been assessed as not currently developable. |                  |                     |               |             |  |  |  |
| Excluded Site   Exclusion                                                                                                                                                                                                                                                         | Reason           |                     |               |             |  |  |  |
| Lapsed PP                                                                                                                                                                                                                                                                         |                  |                     |               |             |  |  |  |

### SA -382: Lindfield Farm Field, Dial Post

Reproduced by permission of Ordnance Survey map on behalf of HMSO. © Crown copyright and database rights (2013). Ordnance Survey Licence.100023865