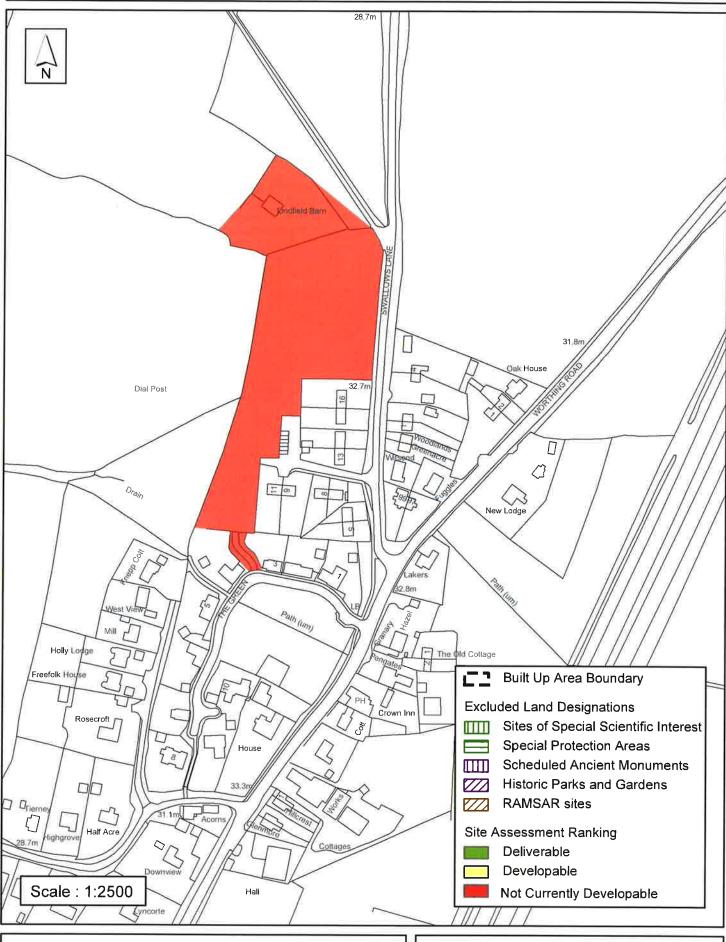

### **Horsham District Council**

| Parisn \                                                                                                                                                                                                                                                                          | West Grinstea    | ad                  |               |             |  |  |  |
|-----------------------------------------------------------------------------------------------------------------------------------------------------------------------------------------------------------------------------------------------------------------------------------|------------------|---------------------|---------------|-------------|--|--|--|
| SHLAA Reference SA382 S                                                                                                                                                                                                                                                           | Site Name Lindfi | eld Barn Field      |               |             |  |  |  |
| Years 1-5 Deliverable  Years 6-10 Developable                                                                                                                                                                                                                                     | Site Address Li  | ndfield Barn Field, | Swallows Lane | , Dial Post |  |  |  |
| Years 11+                                                                                                                                                                                                                                                                         | Site Area (ha)   | 1.388               | Suitable      |             |  |  |  |
| Not Currently Developable 🗹                                                                                                                                                                                                                                                       | Greenfield/PDL   | Greenfield          | Available     |             |  |  |  |
|                                                                                                                                                                                                                                                                                   | Site Total       | 0                   | Achievable    |             |  |  |  |
| luctification                                                                                                                                                                                                                                                                     |                  |                     | Viable        | ✓           |  |  |  |
| Justification  The site is considered unsuitable for residential development. Dial Post does not have any services and facilities and therefore it is considered an unsuitable location for residential development and has therefore been assessed as not currently developable. |                  |                     |               |             |  |  |  |
| Excluded Site   Exclusion                                                                                                                                                                                                                                                         | Reason           |                     |               |             |  |  |  |
| Lapsed PP                                                                                                                                                                                                                                                                         |                  |                     |               |             |  |  |  |

### SA -382: Lindfield Farm Field, Dial Post

Reproduced by permission of Ordnance Survey map on behalf of HMSO. © Crown copyright and database rights (2013). Ordnance Survey Licence.100023865