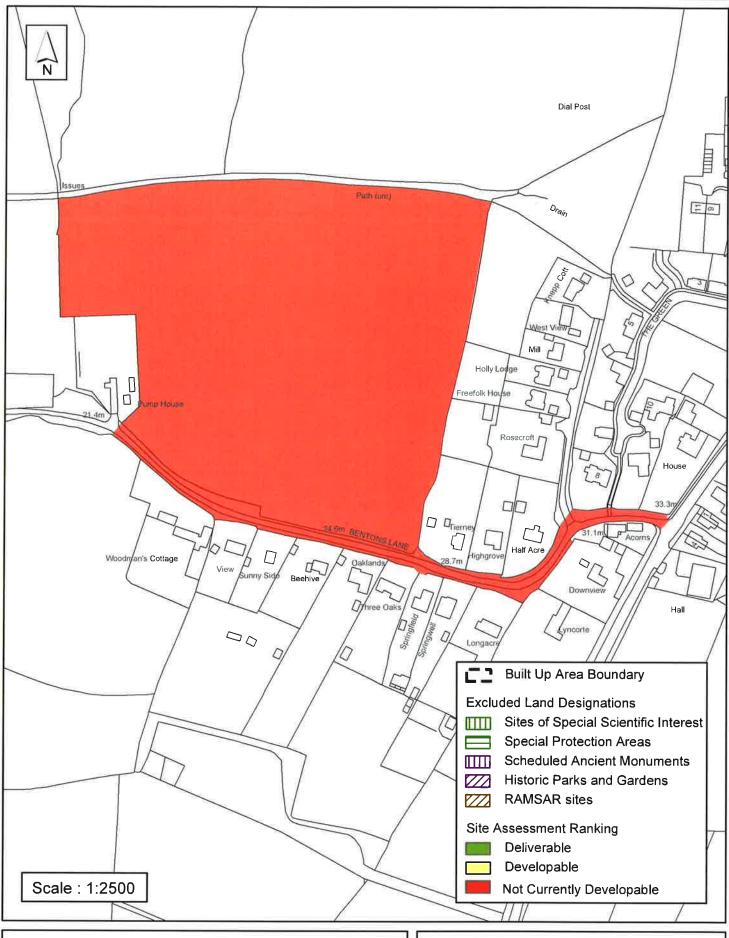

### Horsham District Council

Parkside, Chart Way, Horsham West Sussex RH12 1RL.

| Parish \                                                                          | sh West Grinstead |      |            |   |  |  |
|-----------------------------------------------------------------------------------|-------------------|------|------------|---|--|--|
| SHLAA Reference SA221 Site Name Halfacre and The Chalet                           |                   |      |            |   |  |  |
| Years 1-5 Deliverable Site Address Bentons Lane, Dial Post Years 6-10 Developable |                   |      |            |   |  |  |
| Years 11+                                                                         | Site Area (ha)    | 0.33 | Suitable   | П |  |  |
| Not Currently Developable 🗌                                                       | Greenfield/PDL    | PDL  | Available  |   |  |  |
|                                                                                   | Site Total        | 0    | Achievable |   |  |  |
| Justification                                                                     |                   |      | Viable     |   |  |  |
|                                                                                   |                   |      |            |   |  |  |

The potential yield of the site falls below the required SHELAA threshold of 6 dwellings

Excluded Site

Lapsed PP

**Exclusion Reason** 

☐ Date

### SA - 221: Half Acre and The Chalet, Bentons Lane, Dial Post

Reproduced by permission of Ordnance Survey map on behalf of HMSO. © Crown copyright and database rights (2013). Ordnance Survey Licence.100023865