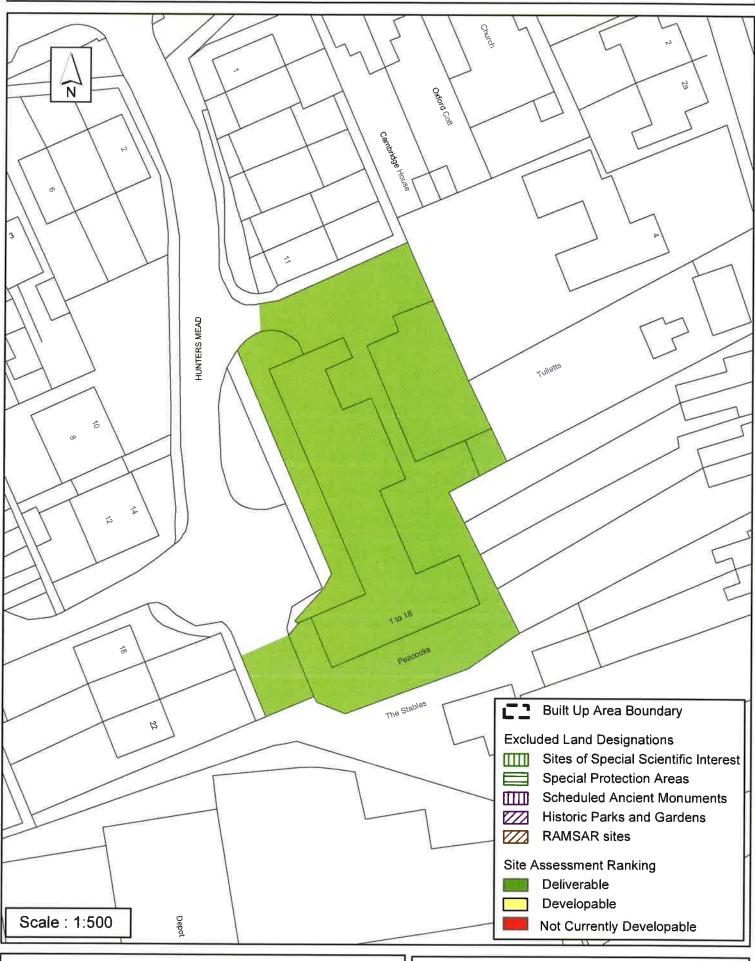

| Parish V                                                                                                                                                                                                                                                               | Vest Grinstead              |                 |  |  |  |  |
|------------------------------------------------------------------------------------------------------------------------------------------------------------------------------------------------------------------------------------------------------------------------|-----------------------------|-----------------|--|--|--|--|
| SHLAA Reference SA475 S                                                                                                                                                                                                                                                | ite Name Peacocks Hunters N | /lead           |  |  |  |  |
| Years 1-5 Deliverable  Site Address Partridge Green, West Sussex  Years 6-10 Developable                                                                                                                                                                               |                             |                 |  |  |  |  |
| Years 11+                                                                                                                                                                                                                                                              | Site Area (ha) 0.4          | Suitable 🗸      |  |  |  |  |
| Not Currently Developable                                                                                                                                                                                                                                              | Greenfield/PDL PDL          | Available 🗸     |  |  |  |  |
|                                                                                                                                                                                                                                                                        | Site Total 9                | Achievable 🔽    |  |  |  |  |
| Justification                                                                                                                                                                                                                                                          |                             | Viable <b>✓</b> |  |  |  |  |
| Justification  DC/13/0316 Demolition of existing sheltered accommodation for elderly people (12 bedsits, 3 flats). Construction of 1 x 2-bed house and 2 x 3-bed houses, 4 x 1-bed flats and 2 x 2-bed flats PERMITTED 2013 Development on this site is well underway. |                             |                 |  |  |  |  |
| Excluded Site   Exclusion                                                                                                                                                                                                                                              | Reason                      |                 |  |  |  |  |
| Lapsed PP                                                                                                                                                                                                                                                              |                             |                 |  |  |  |  |

# SA-475 - Peacocks, Hunters Mead, Partridge Green

Reproduced by permission of Ordnance Survey map on behalf of HMSO. © Crown copyright and database rights (2015). Ordnance Survey Licence.100023865

Date: 03/06/2015