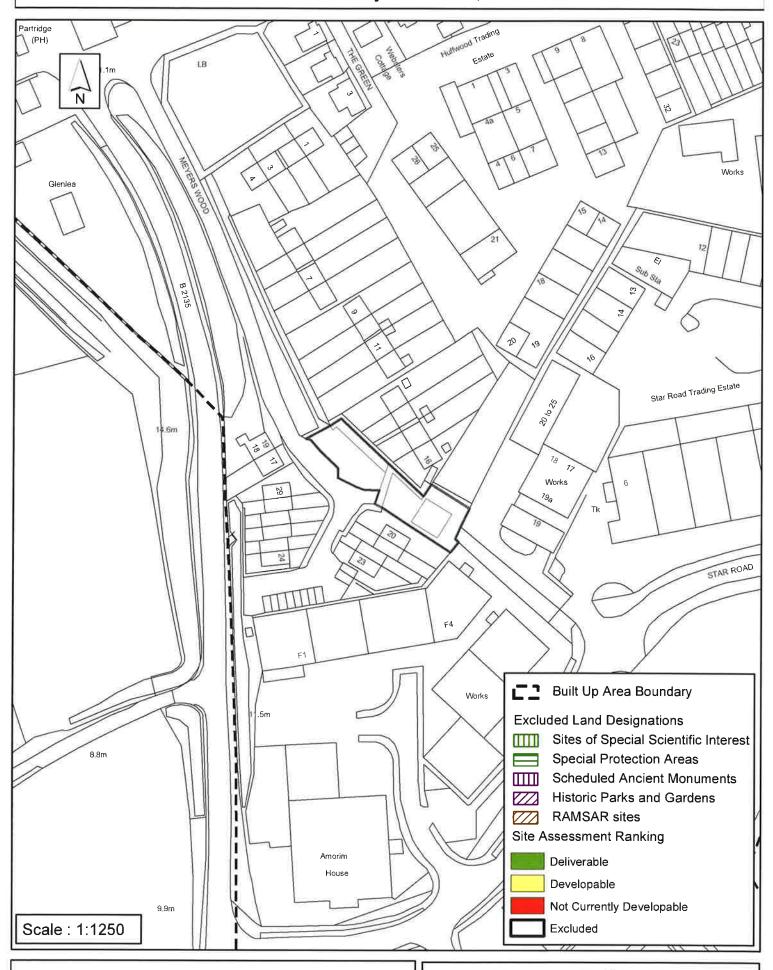

### Horsham District Council

| Parish We                                                       | st Grinstead                                                                                  |
|-----------------------------------------------------------------|-----------------------------------------------------------------------------------------------|
| SHLAA Reference SA260 Site                                      | Name Land between 16 and 20 Meyers Wood                                                       |
| Years 6-10 Developable  Years 11+ S Not Currently Developable G | ite Area (ha)  sreenfield/PDL PDL  ite Total  O  Suitable  Available                          |
| Justification                                                   | Viable ☐                                                                                      |
|                                                                 |                                                                                               |
|                                                                 |                                                                                               |
| Excluded Site 🗹 Exclusion Re                                    | ason The potential yield of the site falls below the required SHELAA threshold of 6 dwellings |

☐ Date

Lapsed PP

# SA - 260: Land between 16 & 20 Meyers Wood, West Grinstead

Reproduced by permission of Ordnance Survey map on behalf of HMSO. © Crown copyright and database rights (2015). Ordnance Survey Licence.100023865

Date: 04/06/2014

Revision: 19/10/2015