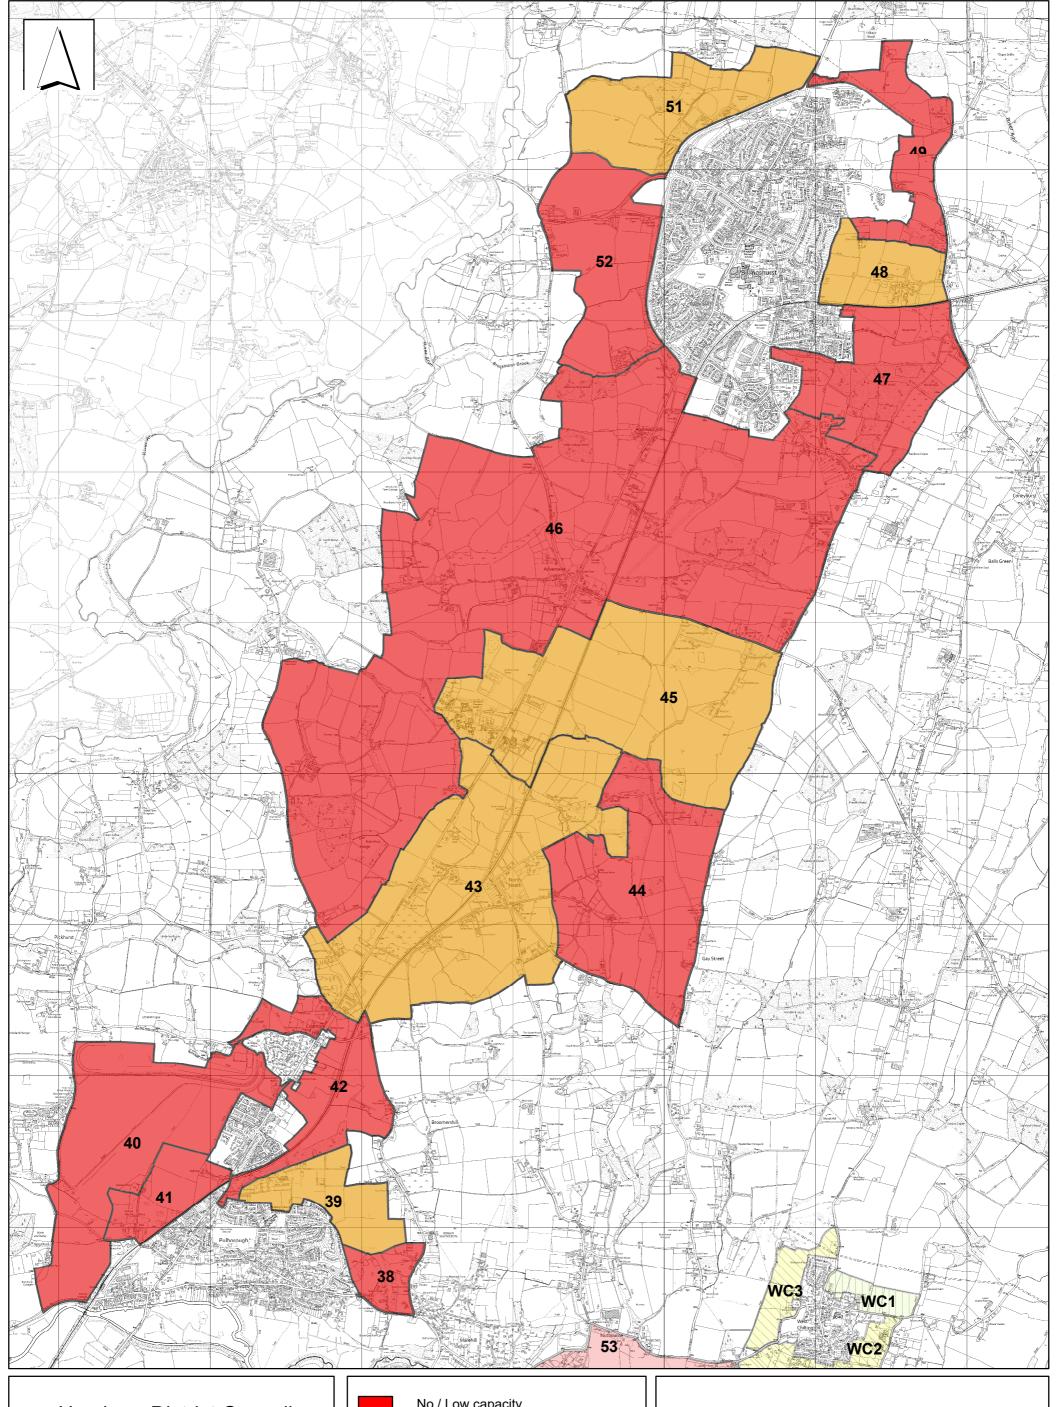

No / Low capacity
Low-moderate capacity
Moderate capacity
Moderate-high capacity
High capacity
Land committed for development

Zone 4b - Pulborough to Billingshurst Landscape capacity of local landscape character areas for employment development

Drawing: LCA-Z4B Date: 01/08/2011 Scale: 1:25000 at A3
Revisions: A: 26/02/2013, B: 15/01/2020, C: 11/05/2021