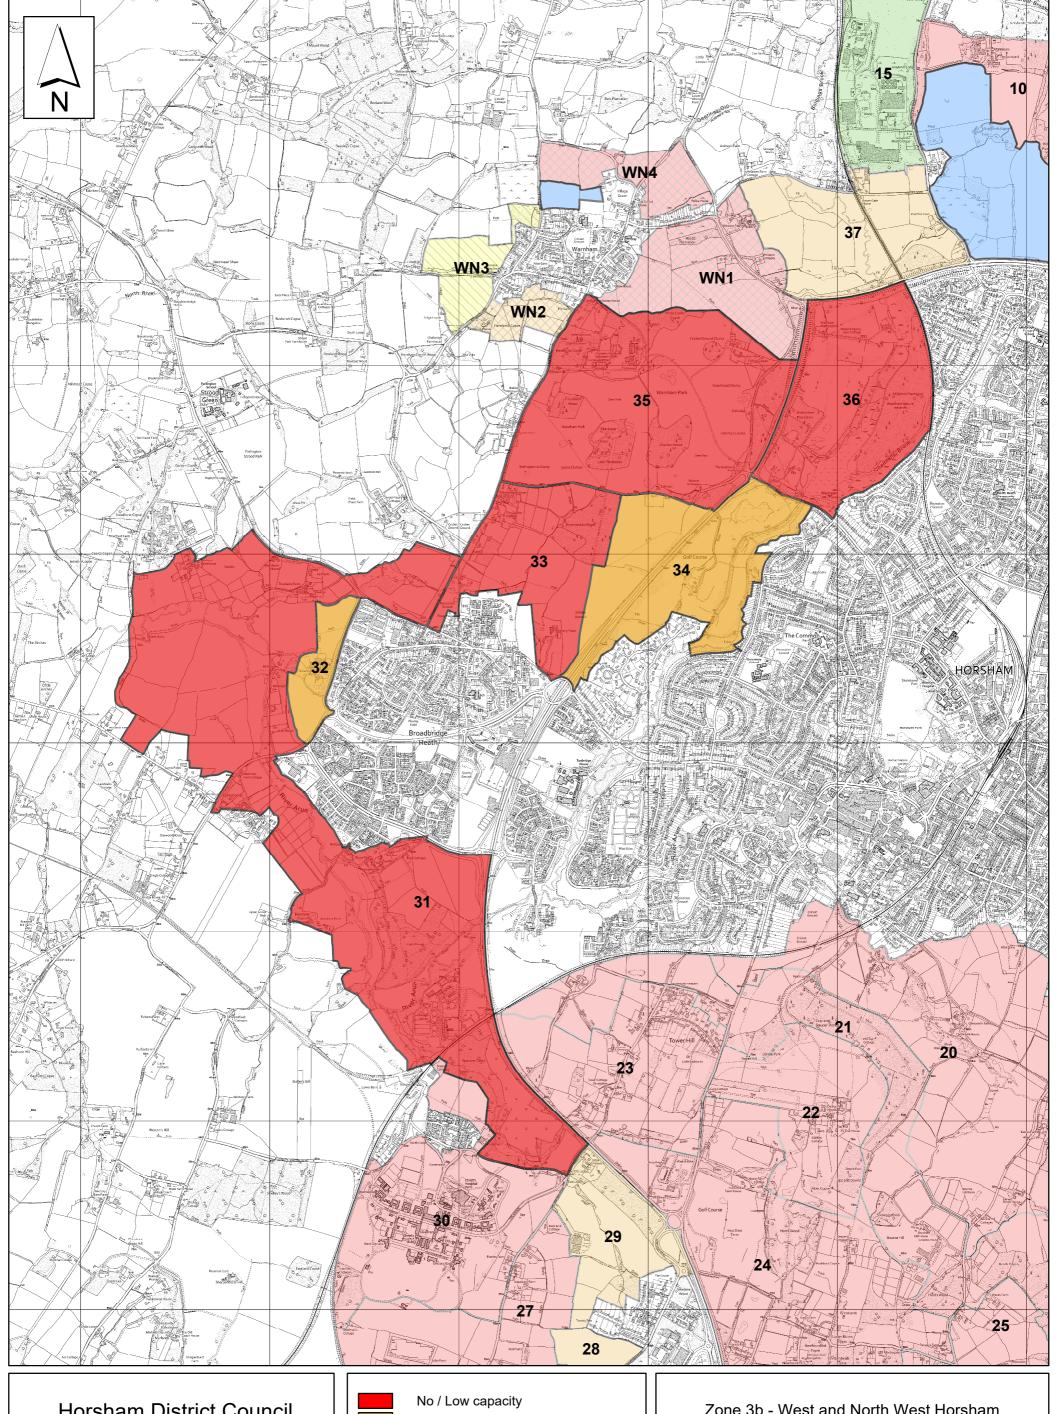

Low-moderate capacity Moderate capacity Moderate-high capacity High capacity Land committed for development

Zone 3b - West and North West Horsham Landscape capacity of local landscape character areas for employment development

Date: 01/08/2011 | Scale: 1:20000 at A3 Drawing: LCA-Z3B Revisions: A: 17/04/2012, B: 15/01/2020. C: 11/05/2021