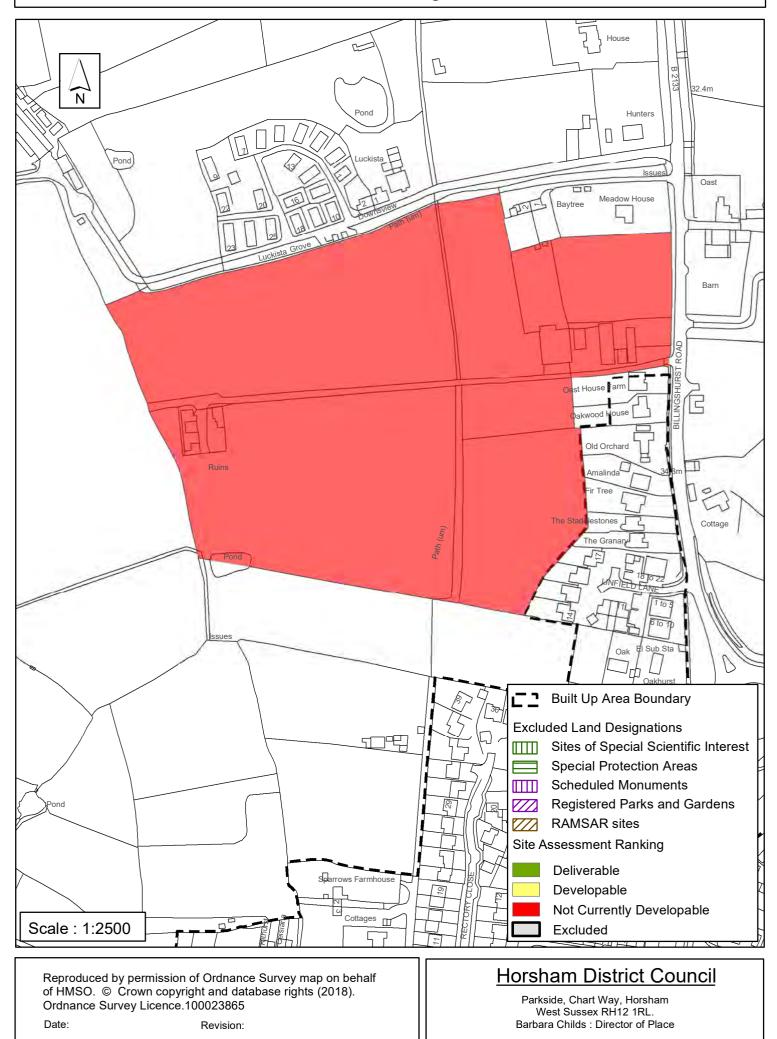

A land agent on behalf of the landowner has expressed an interest in developing the site meaning it is 'available'. The site lies within the countryside partially adjoining the built up area boundary of Ashington which is classified as a medium village in Policy 3 of the Horsham District Planning Framework 2015 (HDPF), having a moderate level of services and facilities. The site lies within a Bat Sustenance Zone and is assessed as having a low to moderate capacity for development in the District's 2014 Landscape Capacity Assessment. The site is constrained with the Grade II listed Church Farm within the northern section of the site, the Grade II\* listed St Peters and St Pauls just to the north of the site and the Grade II listed Mitchbourne Malthouse to the south. In the western portion of the site lies the Spring Copse Area of Ancient Woodland and there are two Archaeological Sites contained within the site and an Archaeological Notification Area. A Scheduled Monument (Roman Building) also lies just west of the site. There is a public right of way (ROW2611 crossing the parcel of land and the site lies within a Bat Sustenance Zone. The site adjoins two other SHELAA sites (SA131 and SA735). Unless allocated for development through the review of the HDPF or via a made Neighbourhood Plan, it is considered development would be contrary to Policies 1 to 4 and 26 of the HDPF. Given the large scale of development together with the policy constraints the site is assessed as 'Not Currently Developable'.