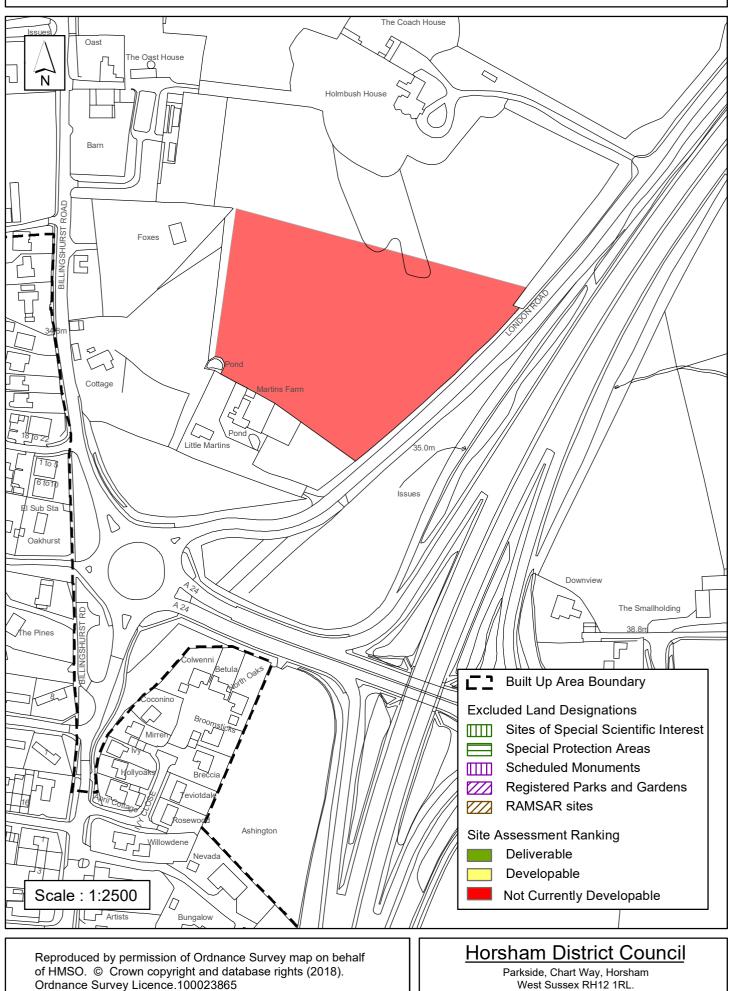

The landowner has expressed an interest to develop the site meaning it is 'available'. The site lies largely within the countryside but also partially within the built up area boundary of Ashington which is classified as a medium village in Policy 3 of the Horsham District Planning Framework 2015 (HDPF), having a moderate level of services and facilities. The site lies within a Bat Sustenance Zone and is assessed as having low to moderate capacity for development in the District's 2014 Landscape Capacity Assessment. The site adjoins a number of other SHELAA sites (SA539, SA520, SA524). Unless allocated for development through the review of the HDPF or via a made Neighbourhood Plan, it is considered development would be contrary to Policies 1 to 4 and 26 of the HDPF.

The settlement hierarchy and current planned development approach set out in the HDPF impacts upon suitability and achievability. The HDPF is however under review and additional site allocations throughout the District will need to be considered through this process. On this basis, recognising that the SHELAA is a high level assessment, the site is assessed as developable in 6-10 years for 20 units taking into account its proximity to the built up area boundary and proportionate high level regard to the constraints. A scheme of this size would likely be delivered in a single phase.

The landowner has expressed an interest to develop the site meaning it is 'available'. The site lies within the countryside and adjoins the western built up area boundary of Ashington, which is classified as a Medium Village in Policy 3 of the Horsham District Planning Framework 2015 (HDPF), having a moderate level of services and facilities. The site lies within a Bat Sustenance Zone and is assessed as having low to moderate capacity for development in the District's 2014 Landscape Capacity Assessment. A woodland copse, protected by a Tree Preservation Order, lies to the north of the site. The site adjoins a number of other SHELAA sites (SA085, SA520, SA524). Unless allocated for development through the review of the HDPF or via a made Neighbourhood Plan, it is considered development would be contrary to Policies 1 to 4 and 26 of the HDPF.

The settlement hierarchy and current planned development approach set out in the HDPF impacts upon suitability and achievability. The HDPF is however under review and additional site allocations throughout the District will need to be considered through this process. On this basis, recognising that the SHELAA is a high level assessment, the site is assessed as developable in 11+ years for 60 dwellings taking into account its proximity to the built up area boundary, surrounding character and proportionate high level regard to the constraints.