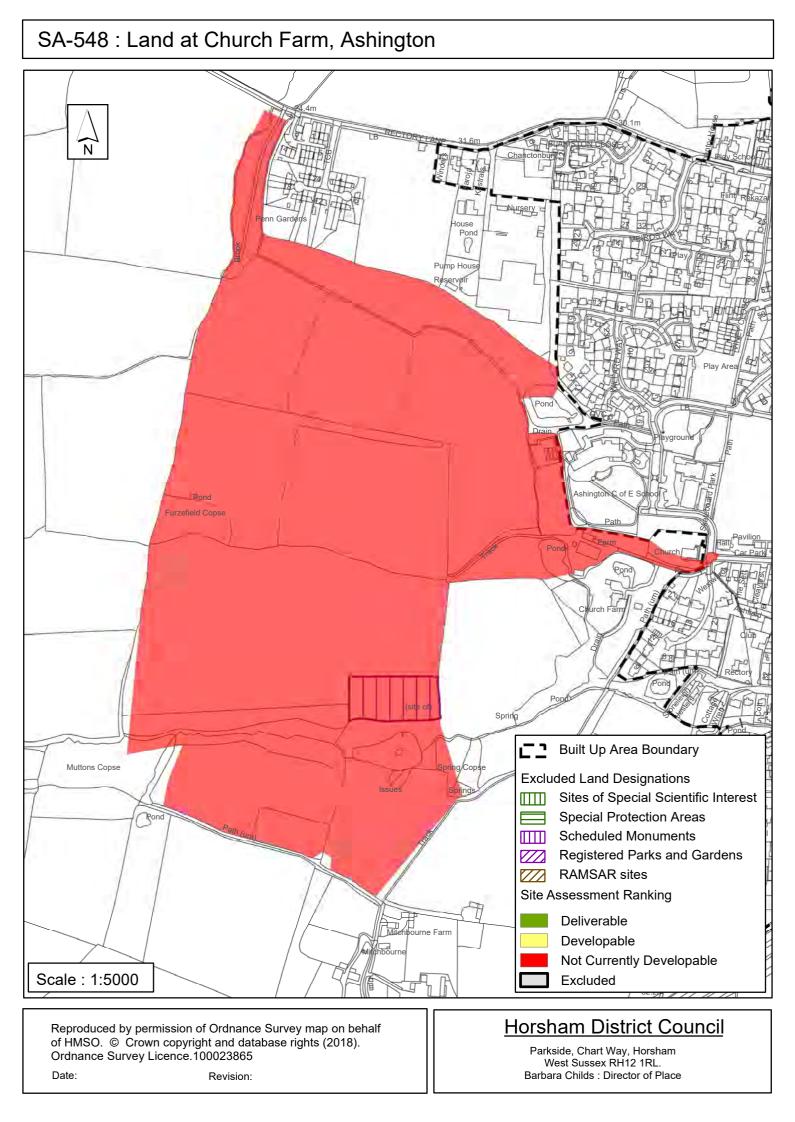

A land agent on behalf of the landowner has expressed an interest in developing the site meaning it is 'available'. The site lies within the countryside partially adjoining the built up area boundary of Ashington which is classified as a medium village in Policy 3 of the Horsham District Planning Framework 2015 (HDPF), having a moderate level of services and facilities. The site lies within a Bat Sustenance Zone and is assessed as having a low to moderate capacity for development in the District's 2014 Landscape Capacity Assessment. The site is constrained with the Grade II listed Church Farm within the northern section of the site, the Grade II\* listed St Peters and St Pauls just to the north of the site and the Grade II listed Mitchbourne Malthouse to the south. In the western portion of the site lies the Spring Copse Area of Ancient Woodland and there are two Archaeological Sites contained within the site and an Archaeological Notification Area. A Scheduled Monument (Roman Building) also lies just west of the site. There is a public right of way (ROW2611 crossing the parcel of land and the site lies within a Bat Sustenance Zone. The site adjoins two other SHELAA sites (SA131 and SA735). Unless allocated for development through the review of the HDPF or via a made Neighbourhood Plan, it is considered development would be contrary to Policies 1 to 4 and 26 of the HDPF. Given the large scale of development together with the policy constraints the site is assessed as 'Not Currently Developable'.