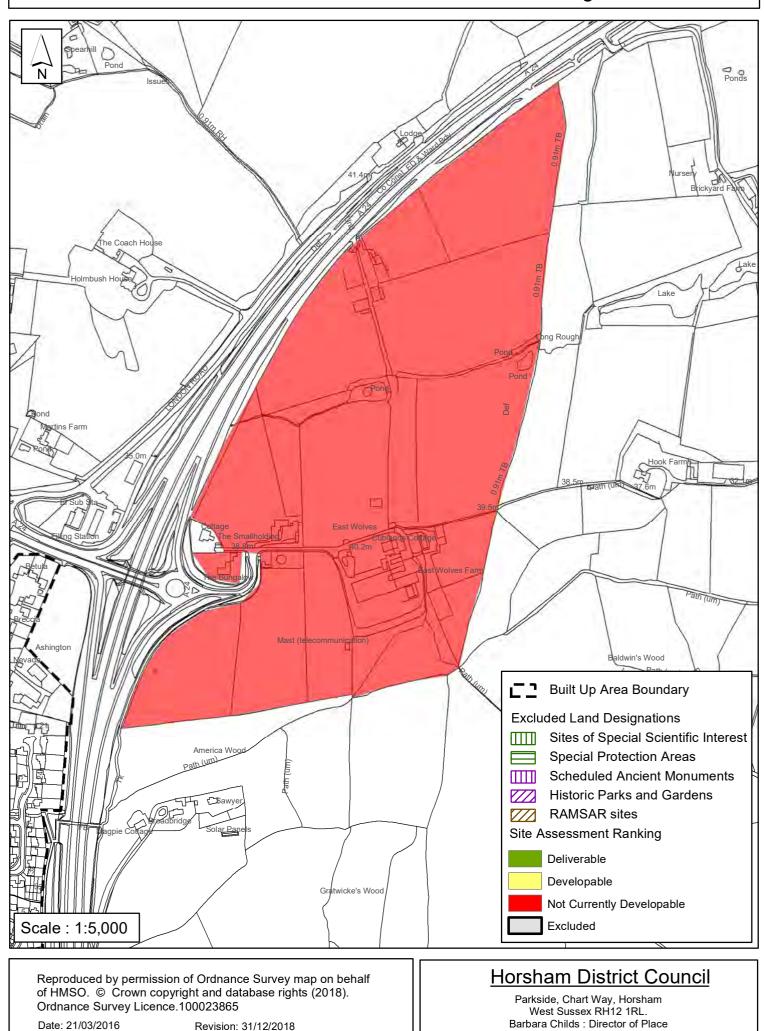

The landowner has expressed an interest to develop the site meaning it is 'available'. The site lies within the countryside to the north east of and divided from the built up area boundary of Ashington by the A24. Ashington is classified as a medium village in Policy 3 of the Horsham District Planning Framework 2015 (HDPF), having a moderate level of services and facilities. Much of the site lies within an Archaeological Notification Area and the southern boundary adjoins an Ancient Woodland and Local Wildlife Site. Unless allocated for development through the review of the HDPF or via a made Neighbourhood Plan, it is considered development would be contrary to Policies 1 to 4 and 26 of the HDPF. It is therefore assessed as 'Not Currently Developable'.