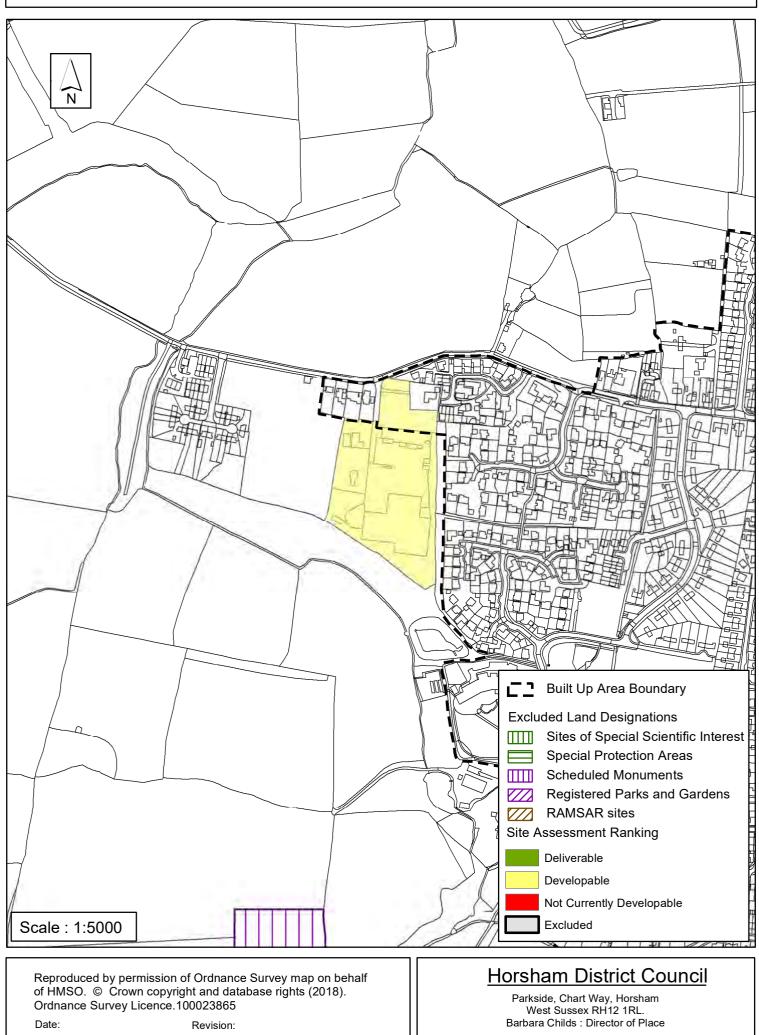

The Parish Council on behalf of the landowner has expressed an interest to develop meaning it is 'available'. The site is located within the built up area boundary of Ashington, which is classified as a medium village in Policy 3 of the Horsham District Planning Framework 2015 (HDPF), having moderate level of services and facilities. The site is located within a Bat Sustenance Zone and is covered by Tree Preservation Order which future development would need to take into account as appropriate. The site is owned by Ashington Community Centre Trust who have expressed an interest in developing the site as it may help release funding to extend the community centre opposite the site. The site is therefore considered to be achievable in the longer term (6-10 years). A scheme of this size would likely be delivered in a single phase.