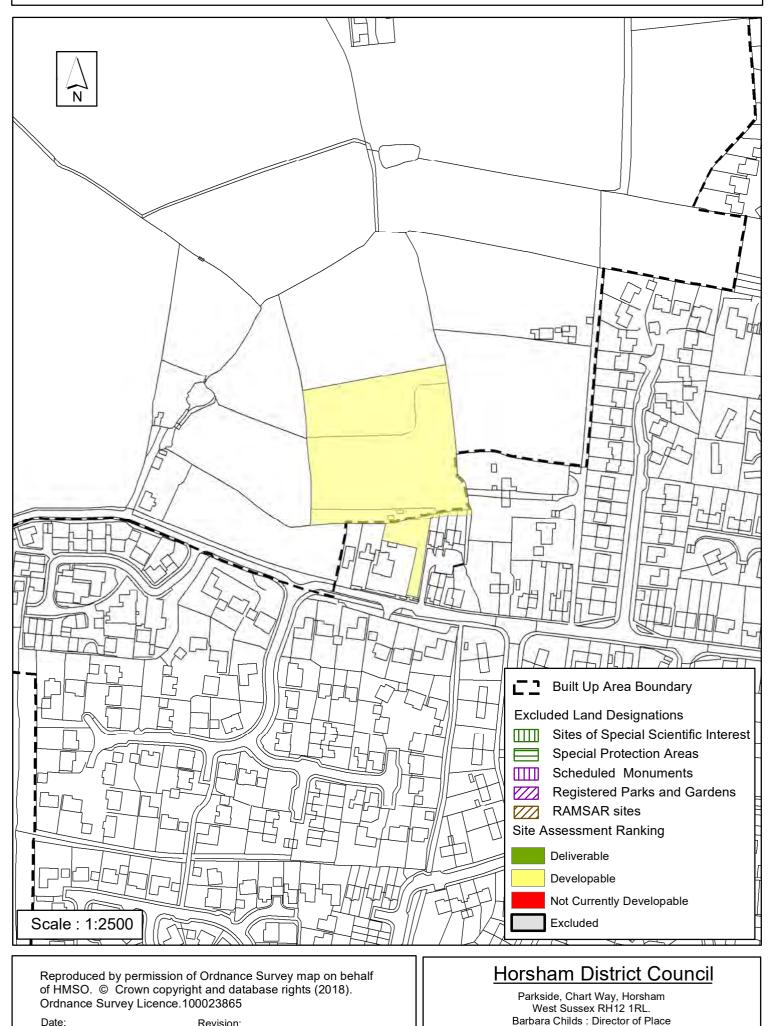

The landowner has expressed an interest to develop the site meaning it is 'available'. The site lies largely within the countryside but also partially within the built up area boundary of Ashington which is classified as a medium village in Policy 3 of the Horsham District Planning Framework 2015 (HDPF), having a moderate level of services and facilities. The site lies within a Bat Sustenance Zone and is assessed as having low to moderate capacity for development in the District's 2014 Landscape Capacity Assessment. The site adjoins a number of other SHELAA sites (SA539, SA520, SA524). Unless allocated for development through the review of the HDPF or via a made Neighbourhood Plan, it is considered development would be contrary to Policies 1 to 4 and 26 of the HDPF.

The settlement hierarchy and current planned development approach set out in the HDPF impacts upon suitability and achievability. The HDPF is however under review and additional site allocations throughout the District will need to be considered through this process. On this basis, recognising that the SHELAA is a high level assessment, the site is assessed as developable in 6-10 years for 20 units taking into account its proximity to the built up area boundary and proportionate high level regard to the constraints. A scheme of this size would likely be delivered in a single phase.