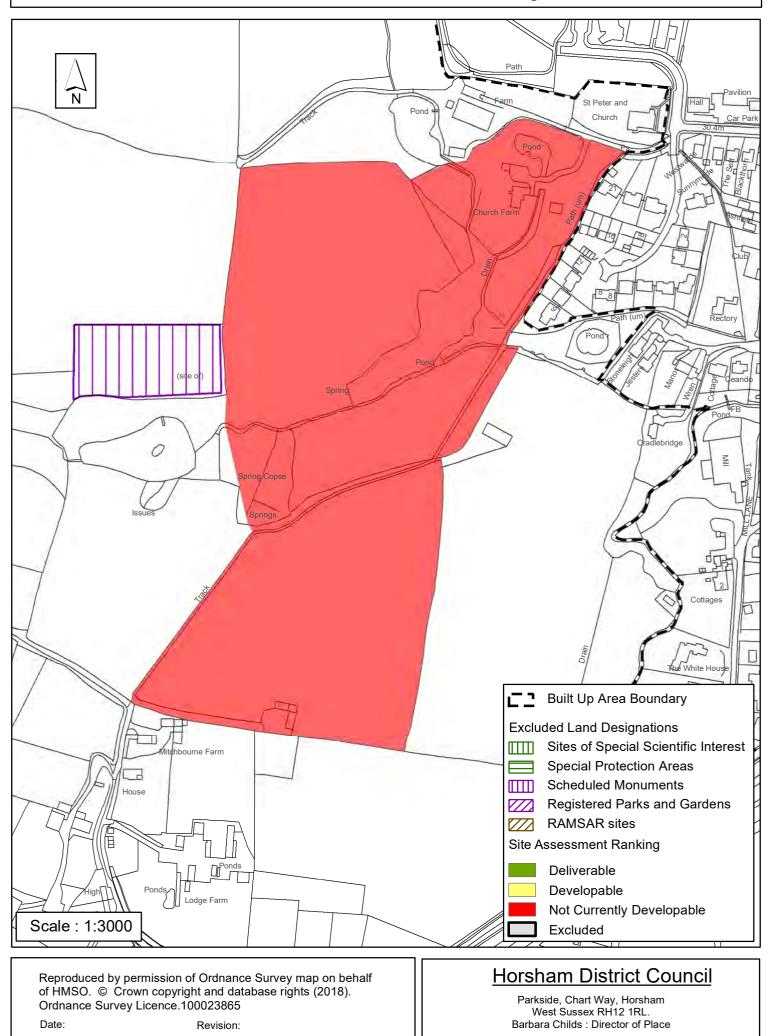

A land agent on behalf of the landowner has expressed an interest in developing the site meaning it is 'available'. The site lies within the countryside partially adjoining the built up area boundary of Ashington which is classified as a medium village in Policy 3 of the Horsham District Planning Framework 2015 (HDPF), having a moderate level of services and facilities. The site lies within a Bat Sustenance Zone and is assessed as having a low to moderate capacity for development in the District's 2014 Landscape Capacity Assessment. The site is constrained with the Grade II listed Church Farm within the northern section of the site, the Grade II\* listed St Peters and St Pauls just to the north of the site and the Grade II listed Mitchbourne Malthouse to the south. In the western portion of the site lies the Spring Copse Area of Ancient Woodland and there are two Archaeological Sites contained within the site and an Archaeological Notification Area. A Scheduled Monument (Roman Building) also lies just west of the site. There is a public right of way (ROW2611 crossing the parcel of land and the site lies within a Bat Sustenance Zone. The site adjoins two other SHELAA sites (SA131 and SA735). Unless allocated for development through the review of the HDPF or via a made Neighbourhood Plan, it is considered development would be contrary to Policies 1 to 4 and 26 of the HDPF. Given the large scale of development together with the policy constraints the site is assessed as 'Not Currently Developable'.