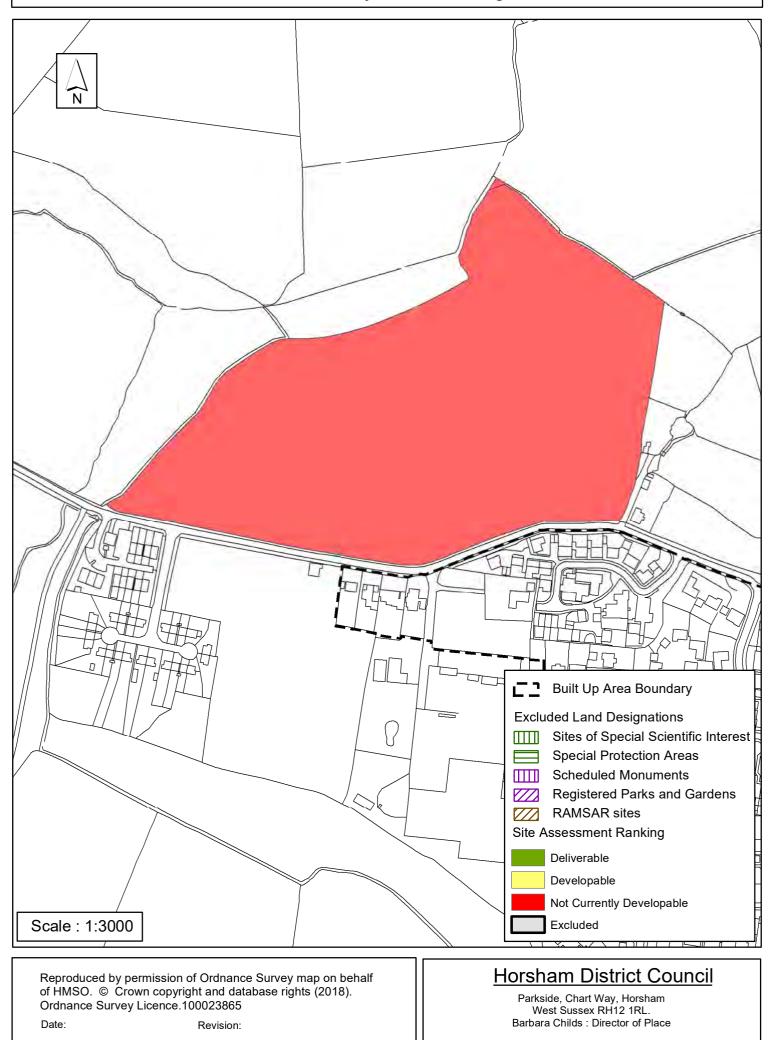

The landowner has expressed an interest to develop the site meaning it is 'available'. The site lies within the countryside to the north east of and divided from the built up area boundary of Ashington by the A24. Ashington is classified as a medium village in Policy 3 of the Horsham District Planning Framework 2015 (HDPF), having a moderate level of services and facilities. Much of the site lies within an Archaeological Notification Area and the southern boundary adjoins an Ancient Woodland and Local Wildlife Site. Unless allocated for development through the review of the HDPF or via a made Neighbourhood Plan, it is considered development would be contrary to Policies 1 to 4 and 26 of the HDPF. It is therefore assessed as 'Not Currently Developable'.