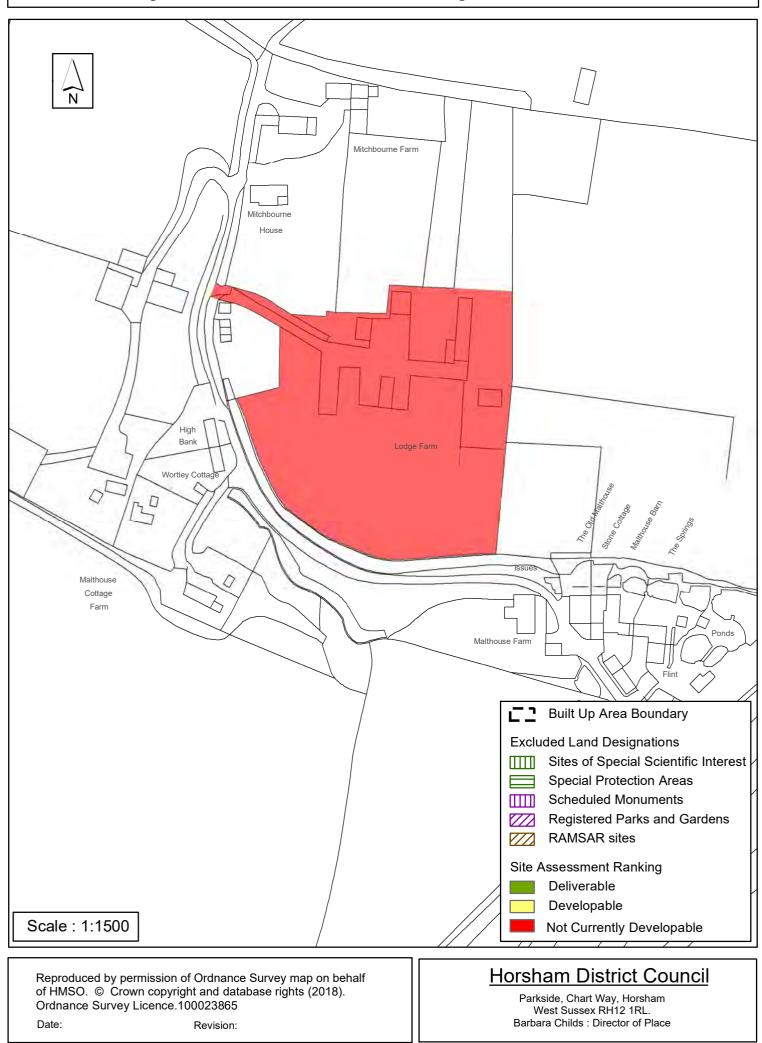

The landowner has expressed an interest to develop the site meaning it is 'available'. The site lies in the countryside outside of the built up area boundary of Ashington. The Grade II listed Mitchbourne House lies to the north west of the site and the Grade II listed Malthouse Farm lies to the south east. The western portion of the site lies within a Bat Sustenance Zone and there are numerous ponds contained within the site. It is considered that development would result in an undesirable form of sporadic housing unrelated to the recognised built form of Ashington. Unless allocated for development through the review of the Horsham District Planning Framework or via a made neighbourhood plan it is considered development would be contrary to Policies 1 to 4 and 26 of the HDPF. The site is therefore assessed as 'Not Currently Developable'.

## SA-498 : Lodge Farm, Malthouse Lane, Ashington

| Parish                                                                                                                                                                    | Ashington                                                                  |                           |  |  |  |
|---------------------------------------------------------------------------------------------------------------------------------------------------------------------------|----------------------------------------------------------------------------|---------------------------|--|--|--|
| SHLAA Reference SA520                                                                                                                                                     | ) <b>Site Name</b> Land at Oast House                                      | e Farm                    |  |  |  |
| Years 1-5 Deliverable       Site Address       Land at Oast House Farm & Land adjoining         Years 6-10 Developable       Meadow House, Billingshurst Road, Ashington, |                                                                            |                           |  |  |  |
| Years 11+<br>Not Currently Developable                                                                                                                                    | <ul> <li>Site Area (ha) 6.81</li> <li>Greenfield/PDL Greenfield</li> </ul> | Suitable □<br>Available ☑ |  |  |  |
|                                                                                                                                                                           | Site Total 0                                                               | Achievable                |  |  |  |