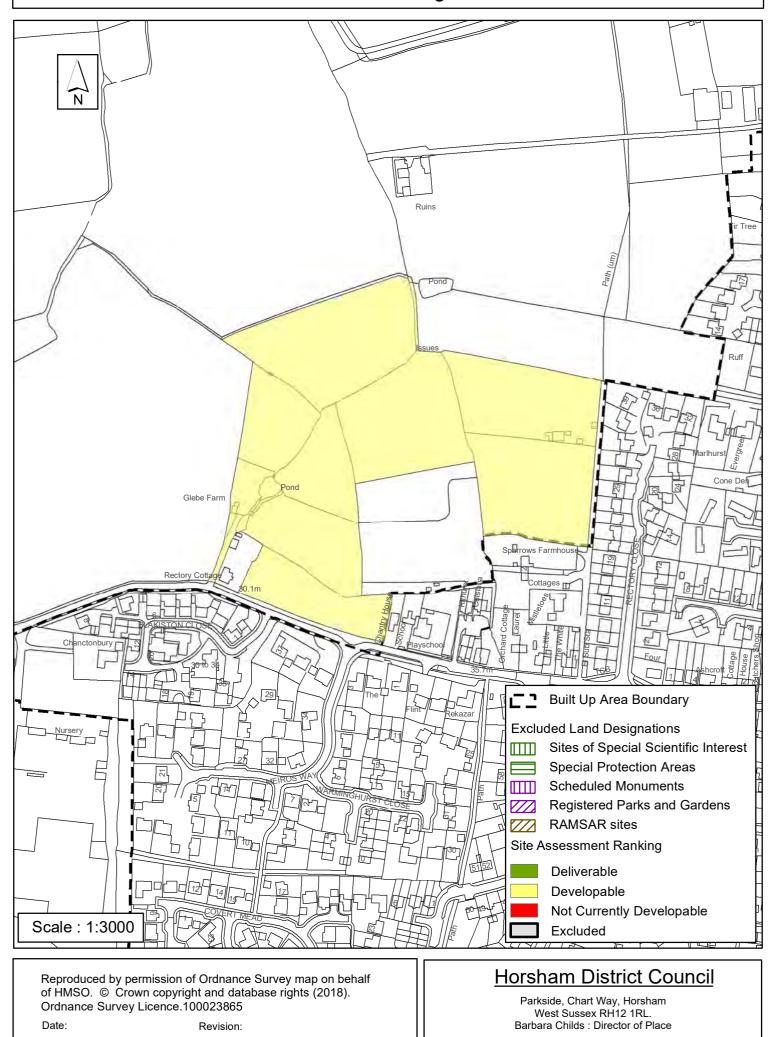

Excluded Site 
Exclusion Reason

SA - 122 : Land at Church Farm, Church Lane, Ashington

| Parish                                                                                                                                                                                                                                                                                                                                                                                                                                                                                                                                                                                                                                                                                                                                                                                                                                                                                                                                                                                                                                                                                                                                                                                                                                                                                                                                                                                                                                                                                                                                                                                                                                                                                                                                                                                                                                                                                                                                                                                                                                     | Ashington                                             |                                           |  |  |
|--------------------------------------------------------------------------------------------------------------------------------------------------------------------------------------------------------------------------------------------------------------------------------------------------------------------------------------------------------------------------------------------------------------------------------------------------------------------------------------------------------------------------------------------------------------------------------------------------------------------------------------------------------------------------------------------------------------------------------------------------------------------------------------------------------------------------------------------------------------------------------------------------------------------------------------------------------------------------------------------------------------------------------------------------------------------------------------------------------------------------------------------------------------------------------------------------------------------------------------------------------------------------------------------------------------------------------------------------------------------------------------------------------------------------------------------------------------------------------------------------------------------------------------------------------------------------------------------------------------------------------------------------------------------------------------------------------------------------------------------------------------------------------------------------------------------------------------------------------------------------------------------------------------------------------------------------------------------------------------------------------------------------------------------|-------------------------------------------------------|-------------------------------------------|--|--|
| SHLAA Reference SA443                                                                                                                                                                                                                                                                                                                                                                                                                                                                                                                                                                                                                                                                                                                                                                                                                                                                                                                                                                                                                                                                                                                                                                                                                                                                                                                                                                                                                                                                                                                                                                                                                                                                                                                                                                                                                                                                                                                                                                                                                      | Site Name Land to the West                            | of London Road                            |  |  |
| Years 1-5 Deliverable       Site Address       Land to the West of London Road, Ashington, West Sussex         Years 6-10 Developable       Image: Comparison of Compariso |                                                       |                                           |  |  |
| Years 11+ □<br>Not Currently Developable ✓                                                                                                                                                                                                                                                                                                                                                                                                                                                                                                                                                                                                                                                                                                                                                                                                                                                                                                                                                                                                                                                                                                                                                                                                                                                                                                                                                                                                                                                                                                                                                                                                                                                                                                                                                                                                                                                                                                                                                                                                 | Site Area (ha)1.96Greenfield/PDLGreenfieldSite Total0 | Suitable □<br>Available ☑<br>Achievable □ |  |  |

A planning consultant on behalf of the landowner has expressed an interest in developing the site meaning it is 'available'. The site is located in the countryside outside of the built up area boundary of Ashington. There are Grade II listed buildings located to the west and north of the site and the area immediately west lies in a Bat Sustenance Zone. The A24 is positioned to the east of the site. The site is unrelated to the defined settlement edge of Ashington and unless allocated for development through the review of the Horsham District Planning Framework (HDPF) or via a made Neighbourhood Plan, it is considered that development would be contrary to Policies 1 to 4 and 26 of the HDPF. The site is therefore assessed as 'Not Currently Developable'.