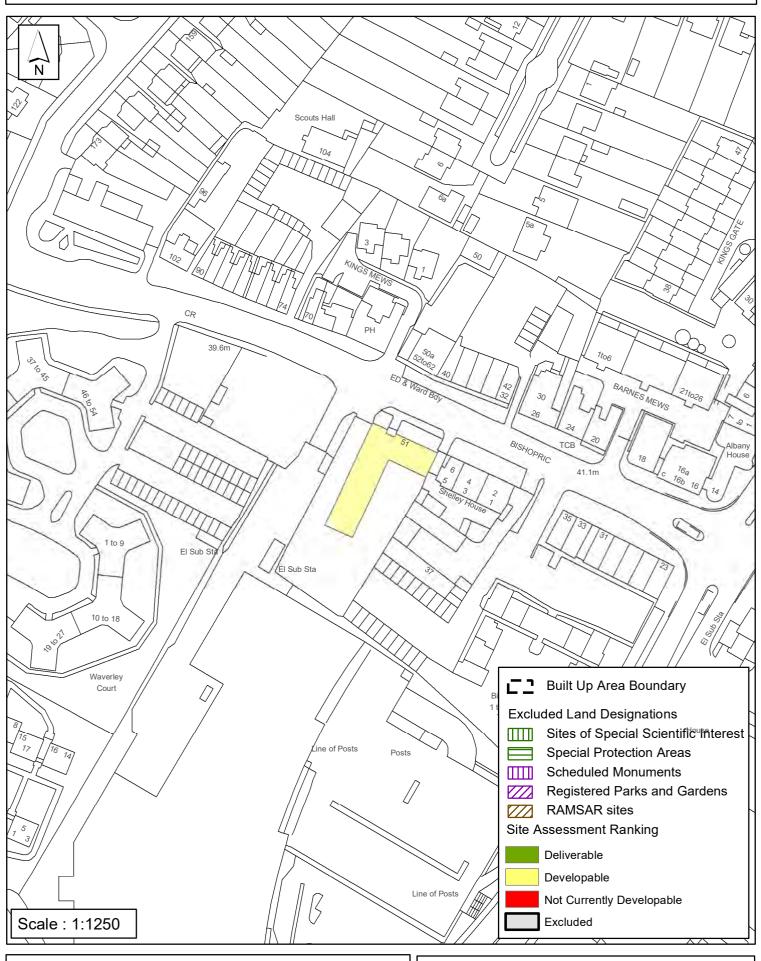

#### The outcome of the assessment for Horsham Denne is summarised as follows:

| SHELAA<br>Reference | Site Name                                       | Site Address                                                                  | Outcome of<br>Assessment                                               | Total<br>Units |
|---------------------|-------------------------------------------------|-------------------------------------------------------------------------------|------------------------------------------------------------------------|----------------|
| SA143               | Lifestyle Ford and Bishops<br>Weald             | Bishopric, Horsham                                                            | Green (1-5 Years<br>Deliverable)                                       | 53             |
| SA164               | Flats and shops in front of<br>Bishopric Court  | The Bishopric, Horsham                                                        | Green (1-5 Years<br>Deliverable)                                       | 6              |
| SA200               | 14 - 15 West Street                             | Horsham                                                                       | Green (1-5 Years<br>Deliverable)                                       | 6              |
| SA283               | Land West of Horsham<br>(East) (Berkeleys)      | Horsham                                                                       | Green (1-5 Years<br>Deliverable)<br>Yellow (6-10 Years<br>Developable) | 388<br>245     |
| SA436               | Former Horsham District<br>Council Offices      | Former Horsham District Council Offices,<br>Park North, North Street, Horsham | Green (1-5 Years<br>Deliverable                                        | 103            |
| SA449               | Norfolk House                                   | Horsham                                                                       | Green (1-5 Years<br>Deliverable                                        | 20             |
| SA453               | Prewetts Mill                                   | Worthing Road, Horsham                                                        | Green (1-5 Years<br>Deliverable                                        | 59             |
| SA472               | The Firs                                        | Farthings Hill, Horsham                                                       | Green (1-5 Years<br>Deliverable                                        | 1              |
| SA490               | Envision House                                  | 5 North Street, Horsham                                                       | Green (1-5 Years<br>Deliverable                                        | 23             |
| SA577               | Peel House                                      | Barttelot Road Horsham                                                        | Green (1-5 Years<br>Deliverable)                                       | 14             |
| SA586               | 25 Piries Place                                 | Horsham West Sussex                                                           | Green (1-5 Years<br>Deliverable)                                       | 7              |
| SA602               | 41, 43 and Land To Rear of<br>45 Longfield Road | Longfield Road<br>Horsham                                                     | Green (1-5 Years<br>Deliverable)                                       | 6              |
| SA664               | Garages at Pelham & Waverley Court              | Bishopric Horsham                                                             | Green (1-5 Years<br>Deliverable)                                       | 21             |
| SA165               | Tanfield Garage                                 | Guildford Road, Horsham                                                       | Yellow (6-10 Years<br>Developable)                                     | 16             |
| SA175               | Barclays House                                  | 51 Bishopric, Horsham                                                         | Yellow (6-10 Years<br>Developable)                                     | 12             |
| SA198               | West Point                                      | Springfield Road, Horsham                                                     | Yellow (6-10 Years<br>Developable)                                     | 18             |