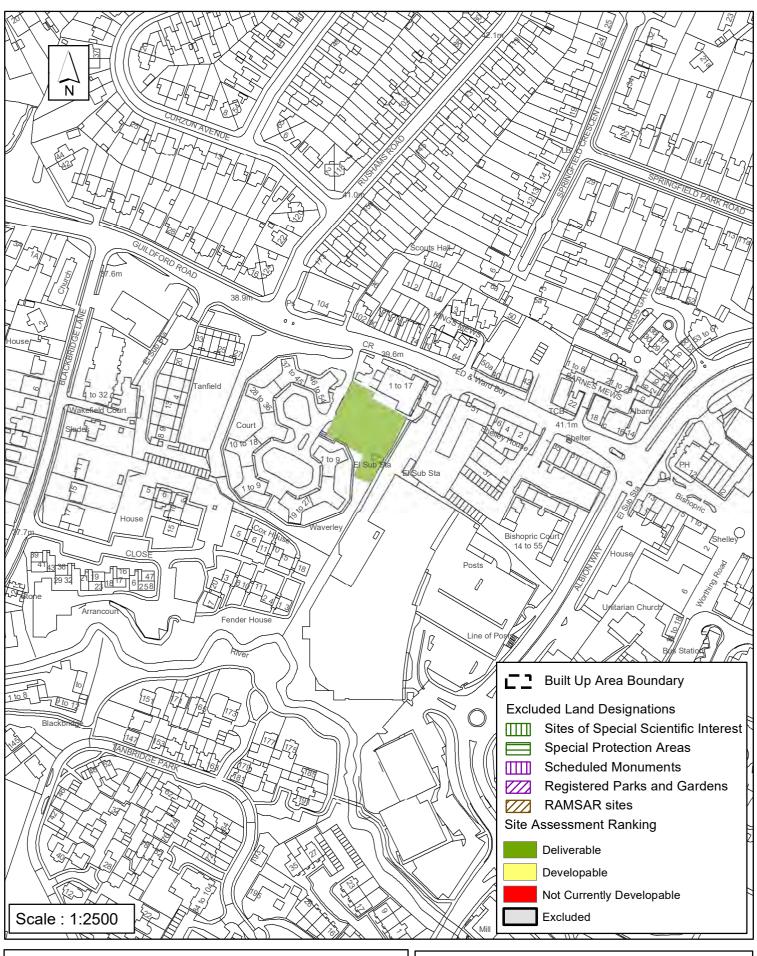

#### The outcome of the assessment for Horsham Denne is summarised as follows:

| SHELAA<br>Reference | Site Name                                       | Site Address                                                                  | Outcome of<br>Assessment                                               | Total<br>Units |
|---------------------|-------------------------------------------------|-------------------------------------------------------------------------------|------------------------------------------------------------------------|----------------|
| SA143               | Lifestyle Ford and Bishops<br>Weald             | Bishopric, Horsham                                                            | Green (1-5 Years<br>Deliverable)                                       | 53             |
| SA164               | Flats and shops in front of<br>Bishopric Court  | The Bishopric, Horsham                                                        | Green (1-5 Years<br>Deliverable)                                       | 6              |
| SA200               | 14 - 15 West Street                             | Horsham                                                                       | Green (1-5 Years<br>Deliverable)                                       | 6              |
| SA283               | Land West of Horsham<br>(East) (Berkeleys)      | Horsham                                                                       | Green (1-5 Years<br>Deliverable)<br>Yellow (6-10 Years<br>Developable) | 388<br>245     |
| SA436               | Former Horsham District<br>Council Offices      | Former Horsham District Council Offices,<br>Park North, North Street, Horsham | Green (1-5 Years<br>Deliverable                                        | 103            |
| SA449               | Norfolk House                                   | Horsham                                                                       | Green (1-5 Years<br>Deliverable                                        | 20             |
| SA453               | Prewetts Mill                                   | Worthing Road, Horsham                                                        | Green (1-5 Years<br>Deliverable                                        | 59             |
| SA472               | The Firs                                        | Farthings Hill, Horsham                                                       | Green (1-5 Years<br>Deliverable                                        | 1              |
| SA490               | Envision House                                  | 5 North Street, Horsham                                                       | Green (1-5 Years<br>Deliverable                                        | 23             |
| SA577               | Peel House                                      | Barttelot Road Horsham                                                        | Green (1-5 Years<br>Deliverable)                                       | 14             |
| SA586               | 25 Piries Place                                 | Horsham West Sussex                                                           | Green (1-5 Years<br>Deliverable)                                       | 7              |
| SA602               | 41, 43 and Land To Rear of<br>45 Longfield Road | Longfield Road<br>Horsham                                                     | Green (1-5 Years<br>Deliverable)                                       | 6              |
| SA664               | Garages at Pelham & Waverley Court              | Bishopric Horsham                                                             | Green (1-5 Years<br>Deliverable)                                       | 21             |
| SA165               | Tanfield Garage                                 | Guildford Road, Horsham                                                       | Yellow (6-10 Years<br>Developable)                                     | 16             |
| SA175               | Barclays House                                  | 51 Bishopric, Horsham                                                         | Yellow (6-10 Years<br>Developable)                                     | 12             |
| SA198               | West Point                                      | Springfield Road, Horsham                                                     | Yellow (6-10 Years<br>Developable)                                     | 18             |

#### **Horsham District Council**

| Parish                                                                                                                                                             | Horsham De                             | nne                                |                       |             |
|--------------------------------------------------------------------------------------------------------------------------------------------------------------------|----------------------------------------|------------------------------------|-----------------------|-------------|
| SHLAA Reference SA436 S                                                                                                                                            | <b>Site Name</b> Form                  | mer Horsham                        | District Council C    | Offices     |
| Years 1-5 Deliverable Years 6-10 Developable Years 11+ Not Currently Developable                                                                                   |                                        | Park North, No<br>(ha) 0.2         |                       |             |
|                                                                                                                                                                    | Site Total                             | 103                                | Achievable            | ✓           |
| Justification  This site has prior approval for the application DC/16/2812. The total by virtue of applications DC/16/10 expected that the site will be delivered. | number of units v<br>16 (allowed at ap | will increase by<br>peal).  Develo | y up to an additional | 7 dwellings |
|                                                                                                                                                                    |                                        |                                    |                       |             |
|                                                                                                                                                                    |                                        |                                    |                       |             |
|                                                                                                                                                                    |                                        |                                    |                       |             |
|                                                                                                                                                                    |                                        |                                    |                       |             |
|                                                                                                                                                                    |                                        |                                    |                       |             |
|                                                                                                                                                                    |                                        |                                    |                       |             |
|                                                                                                                                                                    |                                        |                                    |                       |             |
|                                                                                                                                                                    |                                        |                                    |                       |             |
|                                                                                                                                                                    |                                        |                                    |                       |             |
|                                                                                                                                                                    |                                        |                                    |                       |             |
|                                                                                                                                                                    |                                        |                                    |                       |             |
|                                                                                                                                                                    |                                        |                                    |                       |             |
| Excluded Site                                                                                                                                                      | Reason                                 |                                    |                       |             |
| Lapsed PP Date                                                                                                                                                     |                                        |                                    |                       |             |

### SA - 436: Former Horsham District Council Offices, North Street, Horsham

Reproduced by permission of Ordnance Survey map on behalf of HMSO. © Crown copyright and database rights (2018). Ordnance Survey Licence.100023865