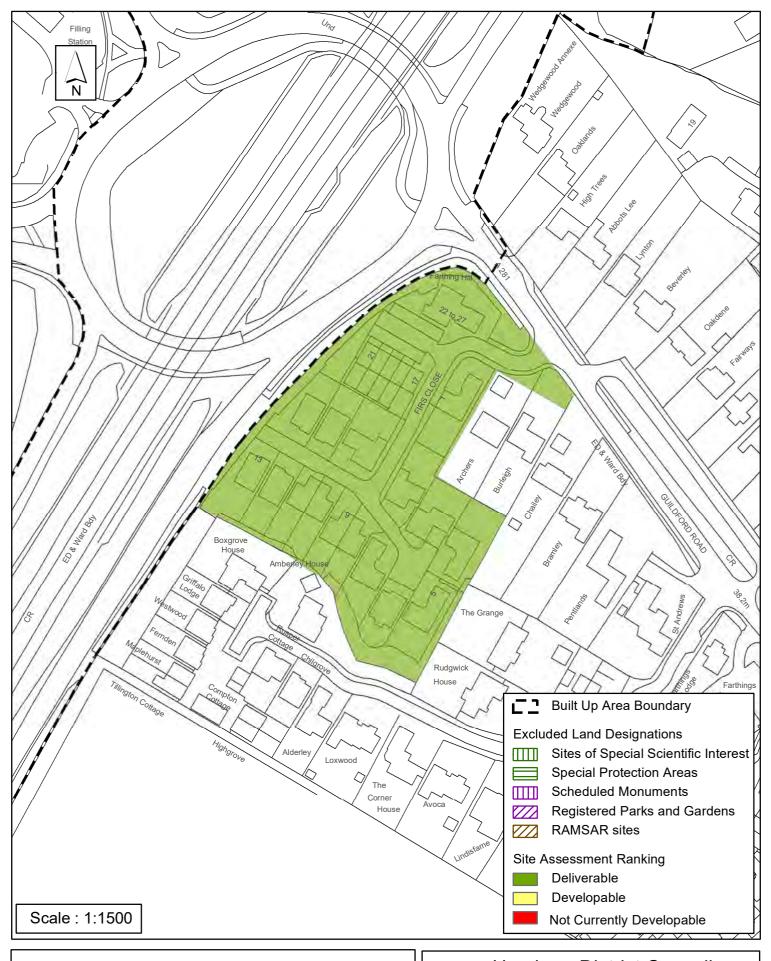

### **Horsham District Council**

| Parish                                                             | Horsham Den                      | ne                   |                       |          |
|--------------------------------------------------------------------|----------------------------------|----------------------|-----------------------|----------|
| SHLAA Reference SA472                                              | Site Name The F                  | irs                  |                       |          |
| Years 1-5 Deliverable  ✓ Years 6-10 Developable                    | Site Address Fa                  | ırthings Hill, Horsl | ham                   |          |
| Years 11+  Not Currently Developable                               | Site Area (ha)<br>Greenfield/PDL | 1.14<br>Greenfield   | Suitable<br>Available | <b>✓</b> |
|                                                                    | Site Total                       | 1                    | Achievable            | ✓        |
| Justification                                                      |                                  |                      |                       |          |
| The site has planning permissior<br>Development is almost complete |                                  | planning applica     | tion DC/13/0429       | 9.       |
|                                                                    |                                  |                      |                       |          |
|                                                                    |                                  |                      |                       |          |
|                                                                    |                                  |                      |                       |          |
|                                                                    |                                  |                      |                       |          |
|                                                                    |                                  |                      |                       |          |
|                                                                    |                                  |                      |                       |          |
|                                                                    |                                  |                      |                       |          |
|                                                                    |                                  |                      |                       |          |
|                                                                    |                                  |                      |                       |          |
|                                                                    |                                  |                      |                       |          |
|                                                                    |                                  |                      |                       |          |
|                                                                    |                                  |                      |                       |          |
|                                                                    |                                  |                      |                       |          |
|                                                                    |                                  |                      |                       |          |
|                                                                    |                                  |                      |                       |          |
|                                                                    |                                  |                      |                       |          |
|                                                                    |                                  |                      |                       |          |
|                                                                    |                                  |                      |                       |          |
|                                                                    |                                  |                      |                       |          |
|                                                                    |                                  |                      |                       |          |
| Excluded Site  Exclusion                                           | on Reason                        |                      |                       |          |
| Lapsed PP                                                          |                                  |                      |                       |          |

### SA-472: The Firs, Horsham Denne

Reproduced by permission of Ordnance Survey map on behalf of HMSO. © Crown copyright and database rights (2018). Ordnance Survey Licence.100023865

Date: Revision: