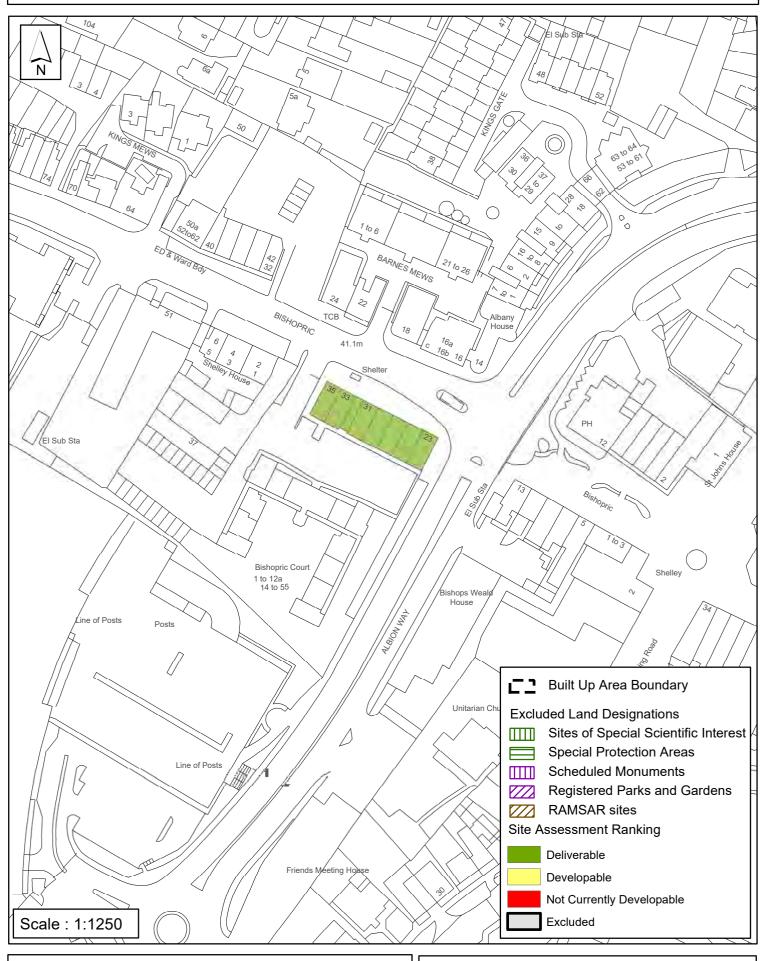

#### Horsham District Council

| Parish                                                                                     | Horsham Den                                    | ne               |                                     |          |  |
|--------------------------------------------------------------------------------------------|------------------------------------------------|------------------|-------------------------------------|----------|--|
| SHLAA Reference SA164                                                                      | Site Name 1st Fl                               | oor, Freshwate   | r Parade                            |          |  |
| Years 1-5 Deliverable  ✓ Site Address 1st Floor, Freshwater Parade, The Bishopric, Horsham |                                                |                  |                                     |          |  |
| Years 11+   Not Currently Developable                                                      | Site Area (ha)<br>Greenfield/PDL<br>Site Total | 0.05<br>PDL<br>6 | Suitable<br>Available<br>Achievable | <b>v</b> |  |
| Justification                                                                              | One rotal                                      |                  | Acmevable                           |          |  |
| The site has planning permission<br>(Class A1) to six one-bedroomed<br>in 1-5 years.       |                                                |                  |                                     |          |  |
|                                                                                            |                                                |                  |                                     |          |  |
|                                                                                            |                                                |                  |                                     |          |  |
|                                                                                            |                                                |                  |                                     |          |  |
|                                                                                            |                                                |                  |                                     |          |  |
|                                                                                            |                                                |                  |                                     |          |  |
|                                                                                            |                                                |                  |                                     |          |  |
|                                                                                            |                                                |                  |                                     |          |  |
|                                                                                            |                                                |                  |                                     |          |  |
|                                                                                            |                                                |                  |                                     |          |  |
|                                                                                            |                                                |                  |                                     |          |  |
|                                                                                            |                                                |                  |                                     |          |  |
|                                                                                            |                                                |                  |                                     |          |  |
|                                                                                            |                                                |                  |                                     |          |  |
| Excluded Site  Exclusion                                                                   | on Reason                                      |                  |                                     | ;        |  |
| Lapsed PP Date                                                                             |                                                |                  |                                     |          |  |

#### SA - 164 : 1st Floor, Freshwater Parade, Horsham Denne

Reproduced by permission of Ordnance Survey map on behalf of HMSO. © Crown copyright and database rights (2018). Ordnance Survey Licence.100023865