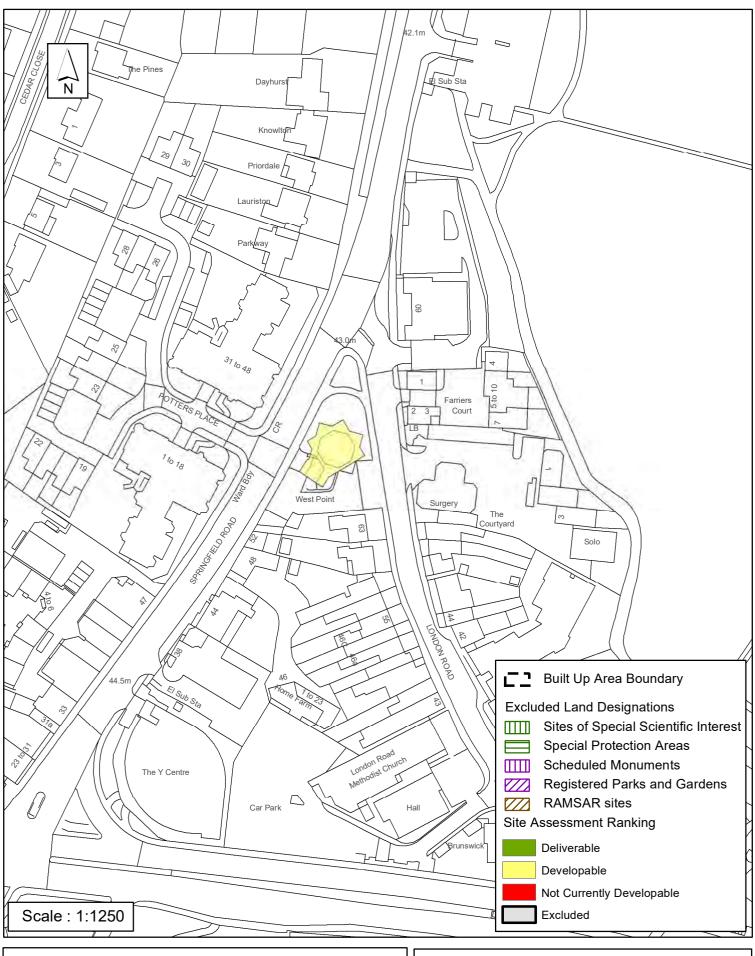

#### The outcome of the assessment for Horsham Denne is summarised as follows:

| SHELAA<br>Reference | Site Name                                       | Site Address                                                                  | Outcome of<br>Assessment                                               | Total<br>Units |
|---------------------|-------------------------------------------------|-------------------------------------------------------------------------------|------------------------------------------------------------------------|----------------|
| SA143               | Lifestyle Ford and Bishops<br>Weald             | Bishopric, Horsham                                                            | Green (1-5 Years<br>Deliverable)                                       | 53             |
| SA164               | Flats and shops in front of<br>Bishopric Court  | The Bishopric, Horsham                                                        | Green (1-5 Years<br>Deliverable)                                       | 6              |
| SA200               | 14 - 15 West Street                             | Horsham                                                                       | Green (1-5 Years<br>Deliverable)                                       | 6              |
| SA283               | Land West of Horsham<br>(East) (Berkeleys)      | Horsham                                                                       | Green (1-5 Years<br>Deliverable)<br>Yellow (6-10 Years<br>Developable) | 388<br>245     |
| SA436               | Former Horsham District<br>Council Offices      | Former Horsham District Council Offices,<br>Park North, North Street, Horsham | Green (1-5 Years<br>Deliverable                                        | 103            |
| SA449               | Norfolk House                                   | Horsham                                                                       | Green (1-5 Years<br>Deliverable                                        | 20             |
| SA453               | Prewetts Mill                                   | Worthing Road, Horsham                                                        | Green (1-5 Years<br>Deliverable                                        | 59             |
| SA472               | The Firs                                        | Farthings Hill, Horsham                                                       | Green (1-5 Years<br>Deliverable                                        | 1              |
| SA490               | Envision House                                  | 5 North Street, Horsham                                                       | Green (1-5 Years<br>Deliverable                                        | 23             |
| SA577               | Peel House                                      | Barttelot Road Horsham                                                        | Green (1-5 Years<br>Deliverable)                                       | 14             |
| SA586               | 25 Piries Place                                 | Horsham West Sussex                                                           | Green (1-5 Years<br>Deliverable)                                       | 7              |
| SA602               | 41, 43 and Land To Rear of<br>45 Longfield Road | Longfield Road<br>Horsham                                                     | Green (1-5 Years<br>Deliverable)                                       | 6              |
| SA664               | Garages at Pelham & Waverley Court              | Bishopric Horsham                                                             | Green (1-5 Years<br>Deliverable)                                       | 21             |
| SA165               | Tanfield Garage                                 | Guildford Road, Horsham                                                       | Yellow (6-10 Years<br>Developable)                                     | 16             |
| SA175               | Barclays House                                  | 51 Bishopric, Horsham                                                         | Yellow (6-10 Years<br>Developable)                                     | 12             |
| SA198               | West Point                                      | Springfield Road, Horsham                                                     | Yellow (6-10 Years<br>Developable)                                     | 18             |