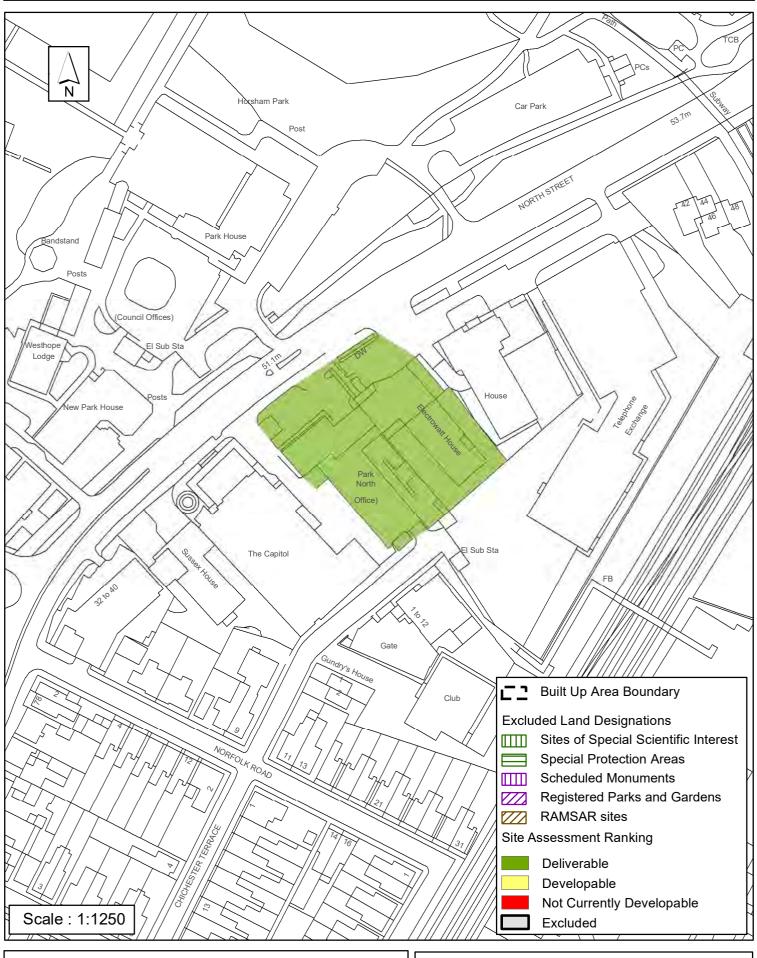

#### **Horsham District Council**

| Parish                                                                                                                                                             | Horsham De                             | nne                                |                       |             |
|--------------------------------------------------------------------------------------------------------------------------------------------------------------------|----------------------------------------|------------------------------------|-----------------------|-------------|
| SHLAA Reference SA436 S                                                                                                                                            | <b>Site Name</b> Form                  | mer Horsham                        | District Council C    | Offices     |
| Years 1-5 Deliverable Years 6-10 Developable Years 11+ Not Currently Developable                                                                                   |                                        | Park North, No<br>(ha) 0.2         |                       |             |
|                                                                                                                                                                    | Site Total                             | 103                                | Achievable            | ✓           |
| Justification  This site has prior approval for the application DC/16/2812. The total by virtue of applications DC/16/10 expected that the site will be delivered. | number of units v<br>16 (allowed at ap | will increase by<br>peal).  Develo | y up to an additional | 7 dwellings |
|                                                                                                                                                                    |                                        |                                    |                       |             |
|                                                                                                                                                                    |                                        |                                    |                       |             |
|                                                                                                                                                                    |                                        |                                    |                       |             |
|                                                                                                                                                                    |                                        |                                    |                       |             |
|                                                                                                                                                                    |                                        |                                    |                       |             |
|                                                                                                                                                                    |                                        |                                    |                       |             |
|                                                                                                                                                                    |                                        |                                    |                       |             |
|                                                                                                                                                                    |                                        |                                    |                       |             |
|                                                                                                                                                                    |                                        |                                    |                       |             |
|                                                                                                                                                                    |                                        |                                    |                       |             |
|                                                                                                                                                                    |                                        |                                    |                       |             |
|                                                                                                                                                                    |                                        |                                    |                       |             |
| Excluded Site                                                                                                                                                      | Reason                                 |                                    |                       |             |
| Lapsed PP Date                                                                                                                                                     |                                        |                                    |                       |             |

### SA - 436: Former Horsham District Council Offices, North Street, Horsham

Reproduced by permission of Ordnance Survey map on behalf of HMSO. © Crown copyright and database rights (2018). Ordnance Survey Licence.100023865