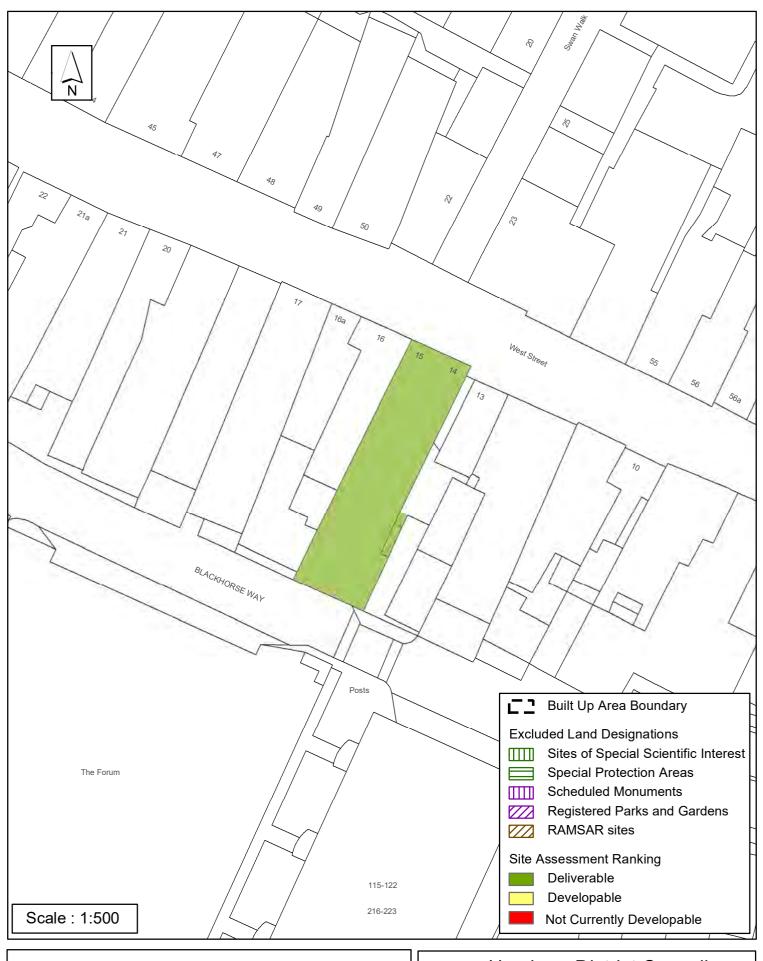

#### Horsham District Council

| Parish -                                                                                                       | lorsham Der         | nne                       |                        |          |
|----------------------------------------------------------------------------------------------------------------|---------------------|---------------------------|------------------------|----------|
| SHLAA Reference SA200 S                                                                                        | ite Name 14 -       | 15 West Street            |                        |          |
| Years 1-5 Deliverable  Years 6-10 Developable  Years 11+                                                       | Site Address 14     | 4 - 15 West Stree<br>0.03 | t, Horsham<br>Suitable | <b>✓</b> |
| Not Currently Developable                                                                                      | Greenfield/PDL      |                           | Available              | <b>✓</b> |
|                                                                                                                | Site Total          | 6                         | Achievable             | <b>✓</b> |
| Justification                                                                                                  |                     |                           |                        |          |
| The site has planning permission f<br>Development is well underway. A<br>is concluded the site is available, s | scheme of this size | ze would likely be        | delivered in a s       |          |
|                                                                                                                |                     |                           |                        |          |
|                                                                                                                |                     |                           |                        |          |
|                                                                                                                |                     |                           |                        |          |
|                                                                                                                |                     |                           |                        |          |
|                                                                                                                |                     |                           |                        |          |
|                                                                                                                |                     |                           |                        |          |
|                                                                                                                |                     |                           |                        |          |
|                                                                                                                |                     |                           |                        |          |
|                                                                                                                |                     |                           |                        |          |
|                                                                                                                |                     |                           |                        |          |
|                                                                                                                |                     |                           |                        |          |
|                                                                                                                |                     |                           |                        |          |
|                                                                                                                |                     |                           |                        |          |
|                                                                                                                |                     |                           |                        |          |
|                                                                                                                |                     |                           |                        |          |
|                                                                                                                |                     |                           |                        |          |
|                                                                                                                |                     |                           |                        |          |

### SA200: 14-15 West Street, Denne, Horsham

Reproduced by permission of Ordnance Survey map on behalf of HMSO. © Crown copyright and database rights (2018). Ordnance Survey Licence.100023865

Date: Revision: