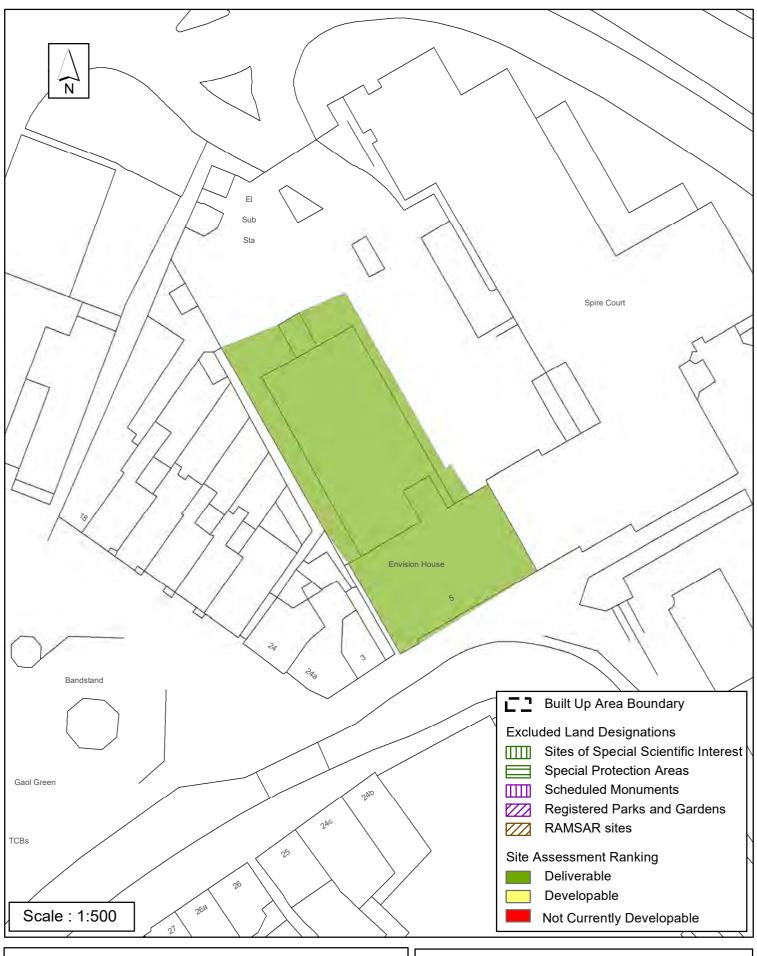

### **Horsham District Council**

| Parish  -                                                                                                                       | lorsham Den                                    | ne                   |                                     |             |  |
|---------------------------------------------------------------------------------------------------------------------------------|------------------------------------------------|----------------------|-------------------------------------|-------------|--|
| SHLAA Reference SA490 S                                                                                                         | <b>lite Name</b> Envis                         | ion House 5 No       | rth Street Hors                     | sham        |  |
| Years 1-5 Deliverable  Site Address Envision House, 5 North Street, Horsham  Years 6-10 Developable                             |                                                |                      |                                     |             |  |
| Years 11+                                                                                                                       | Site Area (ha)<br>Greenfield/PDL<br>Site Total | 0.09<br>PDL<br>23    | Suitable<br>Available<br>Achievable | <b>&gt;</b> |  |
| Justification                                                                                                                   | Site Total                                     | 25                   | Acmevable                           | V           |  |
| The site has permission for 23 dwapplication DC/15/0757. A schemoconcluded the site is available, suited the site is available. | e of this size would                           | l likely be delivere | d in a single ph                    |             |  |
|                                                                                                                                 |                                                |                      |                                     |             |  |
|                                                                                                                                 |                                                |                      |                                     |             |  |
|                                                                                                                                 |                                                |                      |                                     |             |  |
|                                                                                                                                 |                                                |                      |                                     |             |  |
|                                                                                                                                 |                                                |                      |                                     |             |  |
|                                                                                                                                 |                                                |                      |                                     |             |  |
|                                                                                                                                 |                                                |                      |                                     |             |  |
|                                                                                                                                 |                                                |                      |                                     |             |  |
|                                                                                                                                 |                                                |                      |                                     |             |  |
|                                                                                                                                 |                                                |                      |                                     |             |  |
|                                                                                                                                 |                                                |                      |                                     |             |  |
|                                                                                                                                 |                                                |                      |                                     |             |  |
| Excluded Site  Exclusion                                                                                                        | Reason                                         |                      |                                     |             |  |
| Lapsed PP Date                                                                                                                  |                                                |                      |                                     |             |  |

SA-490 - Envision House, 5 North Street, Horsham, Denne

Reproduced by permission of Ordnance Survey map on behalf of HMSO. © Crown copyright and database rights (2018). Ordnance Survey Licence.100023865