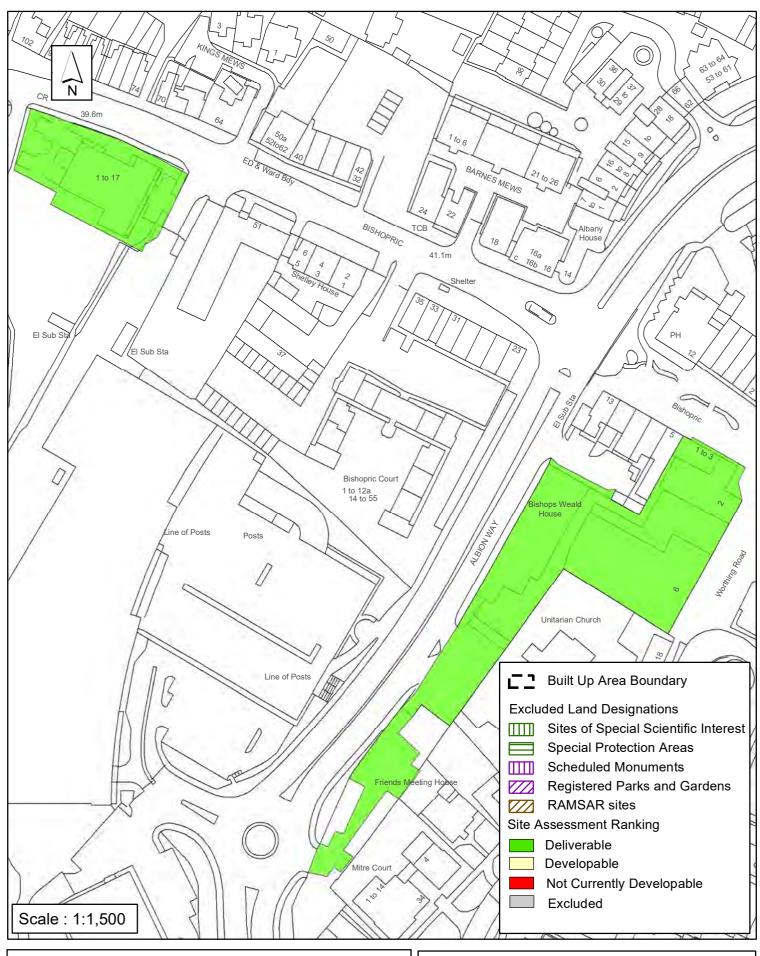

| Parish H                                                                                                                                                                                                                                                                                                                                                                                                                                                                                                                                                                | orsham Den                       | ne               |                       |          |  |
|-------------------------------------------------------------------------------------------------------------------------------------------------------------------------------------------------------------------------------------------------------------------------------------------------------------------------------------------------------------------------------------------------------------------------------------------------------------------------------------------------------------------------------------------------------------------------|----------------------------------|------------------|-----------------------|----------|--|
| SHLAA Reference SA143 Si                                                                                                                                                                                                                                                                                                                                                                                                                                                                                                                                                | te Name Lifest                   | yle Ford and Bis | shops Weald           |          |  |
| Years 1-5 Deliverable  Years 6-10 Developable  Years 11+  Not Currently Developable  □                                                                                                                                                                                                                                                                                                                                                                                                                                                                                  | Site Area (ha)<br>Greenfield/PDL |                  | Suitable<br>Available | <b>V</b> |  |
|                                                                                                                                                                                                                                                                                                                                                                                                                                                                                                                                                                         | Site rotai                       | 55               | Achievable            | ✓        |  |
| Justification                                                                                                                                                                                                                                                                                                                                                                                                                                                                                                                                                           |                                  |                  |                       |          |  |
| Site Total 53 Achievable   Justification  The site has planning permission for 70 dwellings via planning application DC/13/2126. This is split into 53 apartments on the former Bishops Weald House, Albion Way site and 17 dwellings or the former Lifestyle Ford site, Bishopric site. The former Lifestyle Ford site was completed in 2017/2018 and forms part of an allocation for 105 dwellings in the Site Specific Allocations of Lan (2007) (SSAL) Policy AL1 . It is concluded the remaining site is available, suitable, achievable an deliverable 1-5 years. |                                  |                  |                       |          |  |
|                                                                                                                                                                                                                                                                                                                                                                                                                                                                                                                                                                         |                                  |                  |                       |          |  |

### SA - 143: Bishops Weald House Albion Way Horsham (Lifestyle Ford)

Reproduced by permission of Ordnance Survey map on behalf of HMSO. © Crown copyright and database rights (2018). Ordnance Survey Licence.100023865