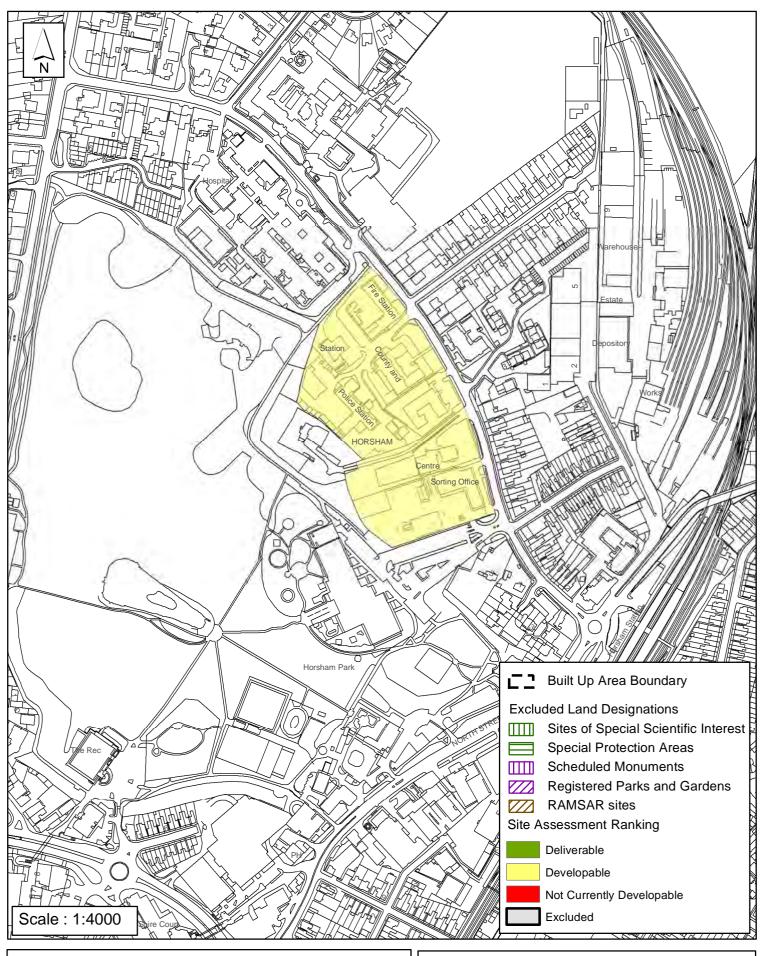

#### **Horsham District Council**

| Parish                                                                                                                                                             | Horsham De                             | nne                                |                       |             |
|--------------------------------------------------------------------------------------------------------------------------------------------------------------------|----------------------------------------|------------------------------------|-----------------------|-------------|
| SHLAA Reference SA436 S                                                                                                                                            | <b>Site Name</b> Form                  | mer Horsham                        | District Council C    | Offices     |
| Years 1-5 Deliverable Years 6-10 Developable Years 11+ Not Currently Developable                                                                                   |                                        | Park North, No<br>(ha) 0.2         |                       |             |
|                                                                                                                                                                    | Site Total                             | 103                                | Achievable            | ✓           |
| Justification  This site has prior approval for the application DC/16/2812. The total by virtue of applications DC/16/10 expected that the site will be delivered. | number of units v<br>16 (allowed at ap | will increase by<br>peal).  Develo | y up to an additional | 7 dwellings |
|                                                                                                                                                                    |                                        |                                    |                       |             |
|                                                                                                                                                                    |                                        |                                    |                       |             |
|                                                                                                                                                                    |                                        |                                    |                       |             |
|                                                                                                                                                                    |                                        |                                    |                       |             |
|                                                                                                                                                                    |                                        |                                    |                       |             |
|                                                                                                                                                                    |                                        |                                    |                       |             |
|                                                                                                                                                                    |                                        |                                    |                       |             |
|                                                                                                                                                                    |                                        |                                    |                       |             |
|                                                                                                                                                                    |                                        |                                    |                       |             |
|                                                                                                                                                                    |                                        |                                    |                       |             |
|                                                                                                                                                                    |                                        |                                    |                       |             |
|                                                                                                                                                                    |                                        |                                    |                       |             |
| Excluded Site                                                                                                                                                      | Reason                                 |                                    |                       |             |
| Lapsed PP Date                                                                                                                                                     |                                        |                                    |                       |             |

### SA - 436: Former Horsham District Council Offices, North Street, Horsham

Reproduced by permission of Ordnance Survey map on behalf of HMSO. © Crown copyright and database rights (2018). Ordnance Survey Licence.100023865