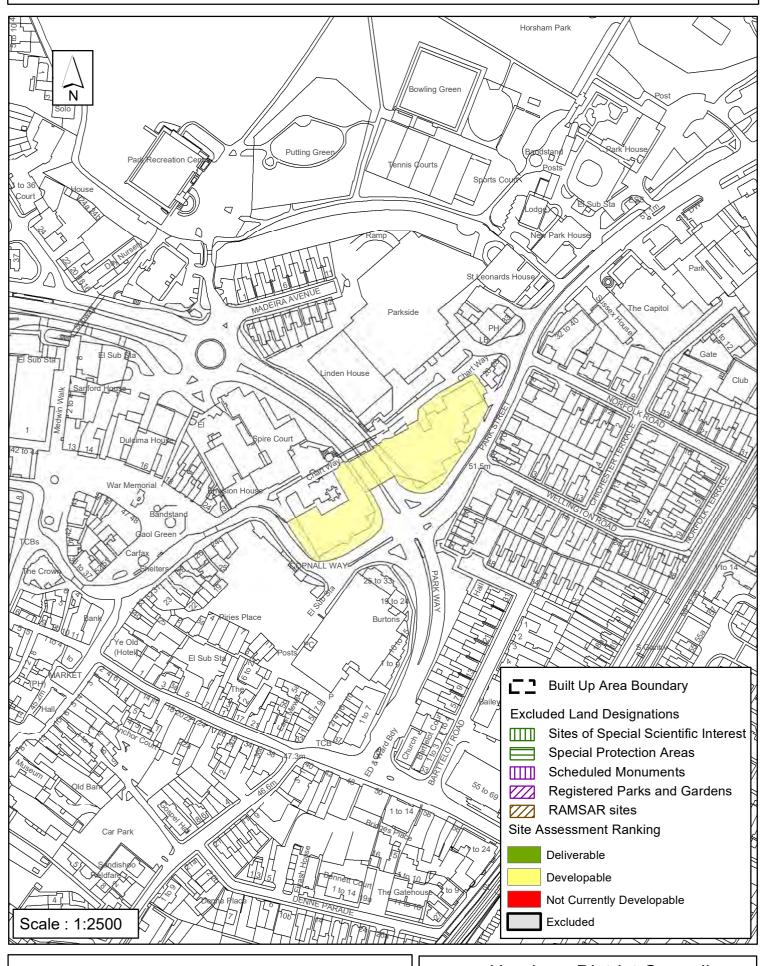

### **Horsham District Council**

| Parish                                                                                               | Horsham Den             | ne                      |                                     |          |
|------------------------------------------------------------------------------------------------------|-------------------------|-------------------------|-------------------------------------|----------|
| SHLAA Reference SA283                                                                                | Site Name Land          | West of Horsha          | ım (East) (Berl                     | keleys)  |
| Years 1-5 Deliverable  Years 6-10 Developable                                                        | orsham                  |                         |                                     |          |
| Years 11+  Not Currently Developable                                                                 | Site Area (ha)          | 50<br>Greenfield<br>633 | Suitable<br>Available<br>Achievable | <b>✓</b> |
| Justification                                                                                        |                         |                         |                                     |          |
| The site has planning permission DC/12/2298, following its allocati well underway with completion ex | on in Policy CP7 of the | ne Core Strategy (      |                                     |          |
|                                                                                                      |                         |                         |                                     |          |
|                                                                                                      |                         |                         |                                     |          |
|                                                                                                      |                         |                         |                                     |          |
|                                                                                                      |                         |                         |                                     |          |
|                                                                                                      |                         |                         |                                     |          |
|                                                                                                      |                         |                         |                                     |          |
|                                                                                                      |                         |                         |                                     |          |
|                                                                                                      |                         |                         |                                     |          |
|                                                                                                      |                         |                         |                                     |          |
|                                                                                                      |                         |                         |                                     |          |
|                                                                                                      |                         |                         |                                     |          |
|                                                                                                      |                         |                         |                                     |          |
|                                                                                                      |                         |                         |                                     |          |
|                                                                                                      |                         |                         |                                     |          |
|                                                                                                      |                         |                         |                                     |          |
| Excluded Site  Exclusion                                                                             | on Reason               |                         |                                     |          |
| Lapsed PP Date                                                                                       |                         |                         |                                     |          |

#### SA - 283: Land west of Horsham

Reproduced by permission of Ordnance Survey map on behalf of HMSO. © Crown copyright and database rights (2018). Ordnance Survey Licence.100023865