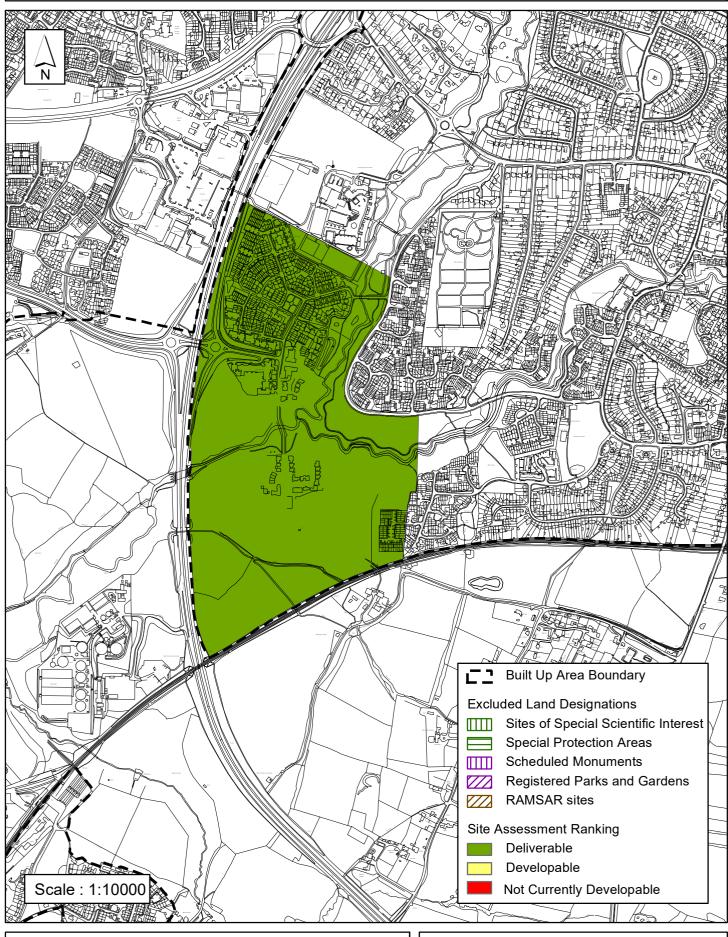

### **Horsham District Council**

| Parish                                                                                               | Horsham Den             | ne                      |                                     |          |
|------------------------------------------------------------------------------------------------------|-------------------------|-------------------------|-------------------------------------|----------|
| SHLAA Reference SA283                                                                                | Site Name Land          | West of Horsha          | ım (East) (Berl                     | keleys)  |
| Years 1-5 Deliverable  Years 6-10 Developable                                                        | orsham                  |                         |                                     |          |
| Years 11+  Not Currently Developable                                                                 | Site Area (ha)          | 50<br>Greenfield<br>633 | Suitable<br>Available<br>Achievable | <b>✓</b> |
| Justification                                                                                        |                         |                         |                                     |          |
| The site has planning permission DC/12/2298, following its allocati well underway with completion ex | on in Policy CP7 of the | ne Core Strategy (      |                                     |          |
|                                                                                                      |                         |                         |                                     |          |
|                                                                                                      |                         |                         |                                     |          |
|                                                                                                      |                         |                         |                                     |          |
|                                                                                                      |                         |                         |                                     |          |
|                                                                                                      |                         |                         |                                     |          |
|                                                                                                      |                         |                         |                                     |          |
|                                                                                                      |                         |                         |                                     |          |
|                                                                                                      |                         |                         |                                     |          |
|                                                                                                      |                         |                         |                                     |          |
|                                                                                                      |                         |                         |                                     |          |
|                                                                                                      |                         |                         |                                     |          |
|                                                                                                      |                         |                         |                                     |          |
|                                                                                                      |                         |                         |                                     |          |
|                                                                                                      |                         |                         |                                     |          |
|                                                                                                      |                         |                         |                                     |          |
| Excluded Site  Exclusion                                                                             | on Reason               |                         |                                     |          |
| Lapsed PP Date                                                                                       |                         |                         |                                     |          |

#### SA - 283: Land west of Horsham

Reproduced by permission of Ordnance Survey map on behalf of HMSO. © Crown copyright and database rights (2018). Ordnance Survey Licence.100023865