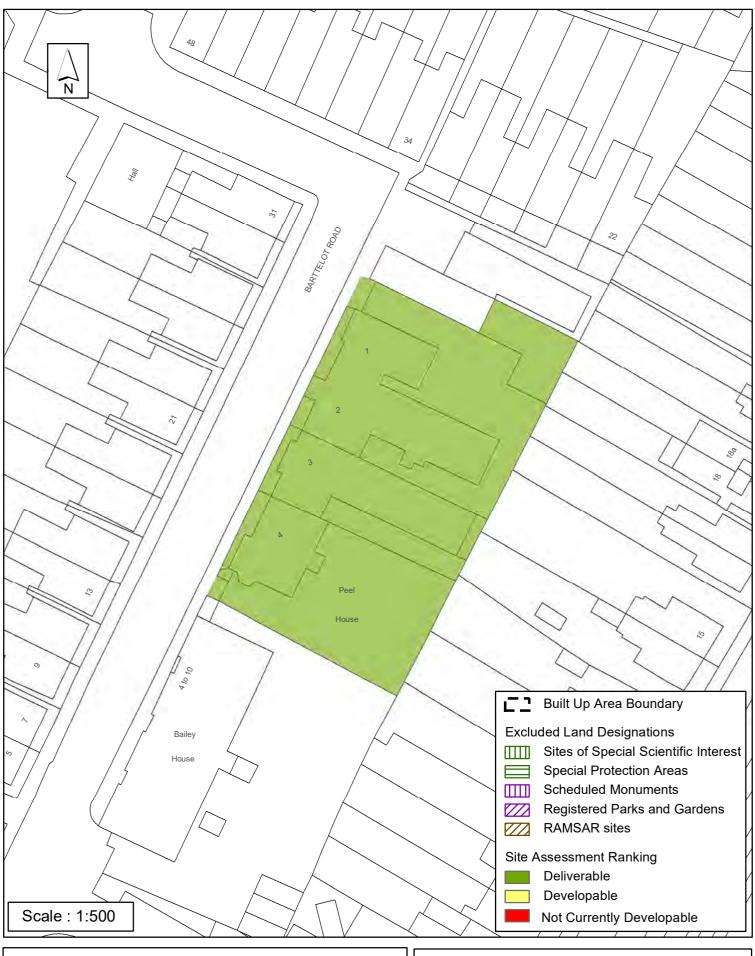

#### **Horsham District Council**

| Parish                                                                                                   | Horsham Den                                    | ne                |                                     |            |  |
|----------------------------------------------------------------------------------------------------------|------------------------------------------------|-------------------|-------------------------------------|------------|--|
| SHLAA Reference SA577                                                                                    | Site Name Peel I                               | House             |                                     |            |  |
| Years 1-5 Deliverable  Site Address Barttelot Road, Horsham  Years 6-10 Developable                      |                                                |                   |                                     |            |  |
| Years 11+   Not Currently Developable                                                                    | Site Area (ha)<br>Greenfield/PDL<br>Site Total | 0.14<br>PDL<br>14 | Suitable<br>Available<br>Achievable | <b>✓ ✓</b> |  |
| Justification                                                                                            |                                                |                   |                                     |            |  |
| The site has planning permission<br>there have been subsequent app<br>available, suitable, achievable an | lications relating to                          | 1 and 2 Peel Hou  |                                     |            |  |
|                                                                                                          |                                                |                   |                                     |            |  |
|                                                                                                          |                                                |                   |                                     |            |  |
|                                                                                                          |                                                |                   |                                     |            |  |
|                                                                                                          |                                                |                   |                                     |            |  |
|                                                                                                          |                                                |                   |                                     |            |  |
|                                                                                                          |                                                |                   |                                     |            |  |
|                                                                                                          |                                                |                   |                                     |            |  |
|                                                                                                          |                                                |                   |                                     |            |  |
|                                                                                                          |                                                |                   |                                     |            |  |
|                                                                                                          |                                                |                   |                                     |            |  |
|                                                                                                          |                                                |                   |                                     |            |  |
|                                                                                                          |                                                |                   |                                     |            |  |
|                                                                                                          |                                                |                   |                                     |            |  |
|                                                                                                          |                                                |                   |                                     |            |  |
|                                                                                                          |                                                |                   |                                     |            |  |
| Excluded Site  Exclusio                                                                                  | n Reason                                       |                   |                                     |            |  |
| Lapsed PP Date                                                                                           |                                                |                   |                                     |            |  |

# SA577: Peel House, Barttelot Road, Horsham

Reproduced by permission of Ordnance Survey map on behalf of HMSO. © Crown copyright and database rights (2018). Ordnance Survey Licence.100023865

Date: Revision: