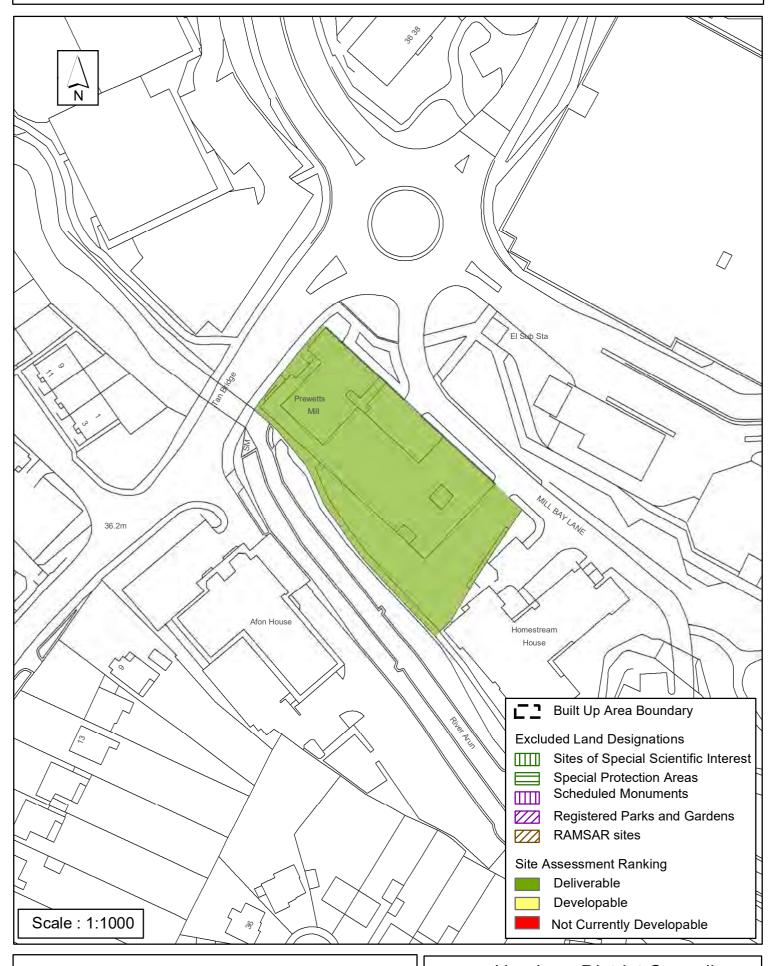

#### Horsham District Council

| Parish                                                                                                    | Horsham Den                                    | ne                 |                                     |              |  |
|-----------------------------------------------------------------------------------------------------------|------------------------------------------------|--------------------|-------------------------------------|--------------|--|
| SHLAA Reference SA453                                                                                     | Site Name Prewe                                | etts Mill          |                                     |              |  |
| Years 1-5 Deliverable  Site Address Worthing Road, Horsham  Years 6-10 Developable                        |                                                |                    |                                     |              |  |
| Years 11+   Not Currently Developable                                                                     | Site Area (ha)<br>Greenfield/PDL<br>Site Total | 0.26<br>PDL<br>59  | Suitable<br>Available<br>Achievable | <b>y y y</b> |  |
| Justification                                                                                             |                                                |                    |                                     |              |  |
| The site has planning permission<br>Development has commenced an<br>the site is available, suitable, achi | d should be comple                             | eted within the ne |                                     |              |  |
|                                                                                                           |                                                |                    |                                     |              |  |
|                                                                                                           |                                                |                    |                                     |              |  |
|                                                                                                           |                                                |                    |                                     |              |  |
|                                                                                                           |                                                |                    |                                     |              |  |
|                                                                                                           |                                                |                    |                                     |              |  |
|                                                                                                           |                                                |                    |                                     |              |  |
|                                                                                                           |                                                |                    |                                     |              |  |
|                                                                                                           |                                                |                    |                                     |              |  |
|                                                                                                           |                                                |                    |                                     |              |  |
|                                                                                                           |                                                |                    |                                     |              |  |
|                                                                                                           |                                                |                    |                                     |              |  |
|                                                                                                           |                                                |                    |                                     |              |  |
|                                                                                                           |                                                |                    |                                     |              |  |
|                                                                                                           |                                                |                    |                                     |              |  |
| Excluded Site  Exclusion                                                                                  | n Reason                                       |                    |                                     |              |  |
| Lapsed PP Date                                                                                            | 1 1.603011                                     |                    |                                     |              |  |

### SA-453: Prewetts Mill, Horsham

Reproduced by permission of Ordnance Survey map on behalf of HMSO. © Crown copyright and database rights (2018). Ordnance Survey Licence.100023865

Date: Revision: