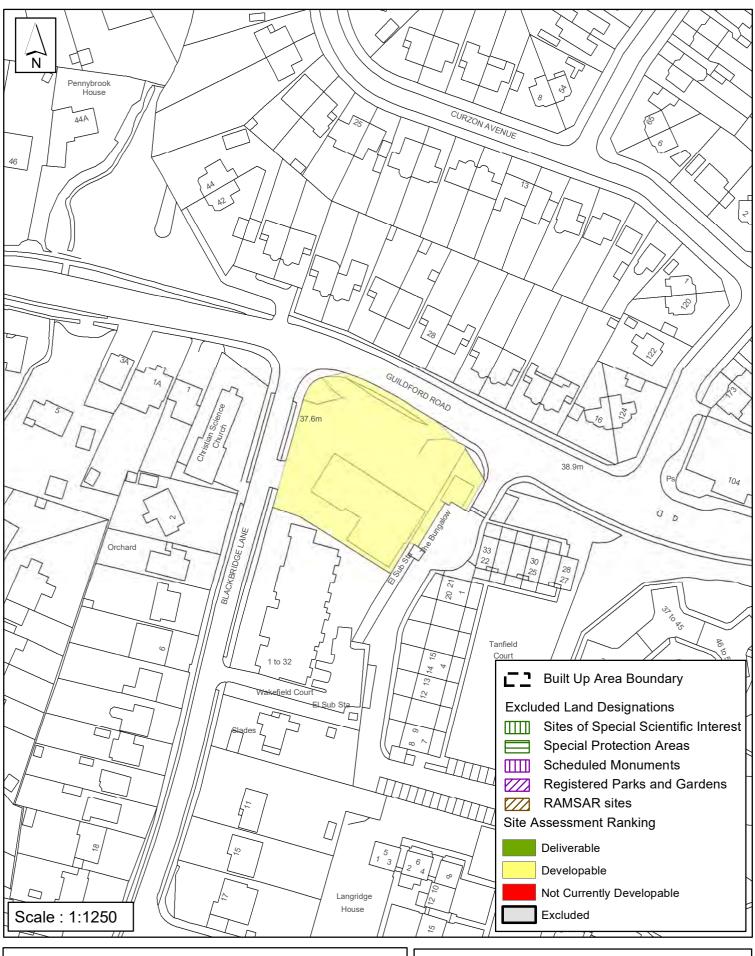

#### The outcome of the assessment for Horsham Denne is summarised as follows:

| SHELAA<br>Reference | Site Name                                       | Site Address                                                                  | Outcome of<br>Assessment                                               | Total<br>Units |
|---------------------|-------------------------------------------------|-------------------------------------------------------------------------------|------------------------------------------------------------------------|----------------|
| SA143               | Lifestyle Ford and Bishops<br>Weald             | Bishopric, Horsham                                                            | Green (1-5 Years<br>Deliverable)                                       | 53             |
| SA164               | Flats and shops in front of<br>Bishopric Court  | The Bishopric, Horsham                                                        | Green (1-5 Years<br>Deliverable)                                       | 6              |
| SA200               | 14 - 15 West Street                             | Horsham                                                                       | Green (1-5 Years<br>Deliverable)                                       | 6              |
| SA283               | Land West of Horsham<br>(East) (Berkeleys)      | Horsham                                                                       | Green (1-5 Years<br>Deliverable)<br>Yellow (6-10 Years<br>Developable) | 388<br>245     |
| SA436               | Former Horsham District<br>Council Offices      | Former Horsham District Council Offices,<br>Park North, North Street, Horsham | Green (1-5 Years<br>Deliverable                                        | 103            |
| SA449               | Norfolk House                                   | Horsham                                                                       | Green (1-5 Years<br>Deliverable                                        | 20             |
| SA453               | Prewetts Mill                                   | Worthing Road, Horsham                                                        | Green (1-5 Years<br>Deliverable                                        | 59             |
| SA472               | The Firs                                        | Farthings Hill, Horsham                                                       | Green (1-5 Years<br>Deliverable                                        | 1              |
| SA490               | Envision House                                  | 5 North Street, Horsham                                                       | Green (1-5 Years<br>Deliverable                                        | 23             |
| SA577               | Peel House                                      | Barttelot Road Horsham                                                        | Green (1-5 Years<br>Deliverable)                                       | 14             |
| SA586               | 25 Piries Place                                 | Horsham West Sussex                                                           | Green (1-5 Years<br>Deliverable)                                       | 7              |
| SA602               | 41, 43 and Land To Rear of<br>45 Longfield Road | Longfield Road<br>Horsham                                                     | Green (1-5 Years<br>Deliverable)                                       | 6              |
| SA664               | Garages at Pelham & Waverley Court              | Bishopric Horsham                                                             | Green (1-5 Years<br>Deliverable)                                       | 21             |
| SA165               | Tanfield Garage                                 | Guildford Road, Horsham                                                       | Yellow (6-10 Years<br>Developable)                                     | 16             |
| SA175               | Barclays House                                  | 51 Bishopric, Horsham                                                         | Yellow (6-10 Years<br>Developable)                                     | 12             |
| SA198               | West Point                                      | Springfield Road, Horsham                                                     | Yellow (6-10 Years<br>Developable)                                     | 18             |