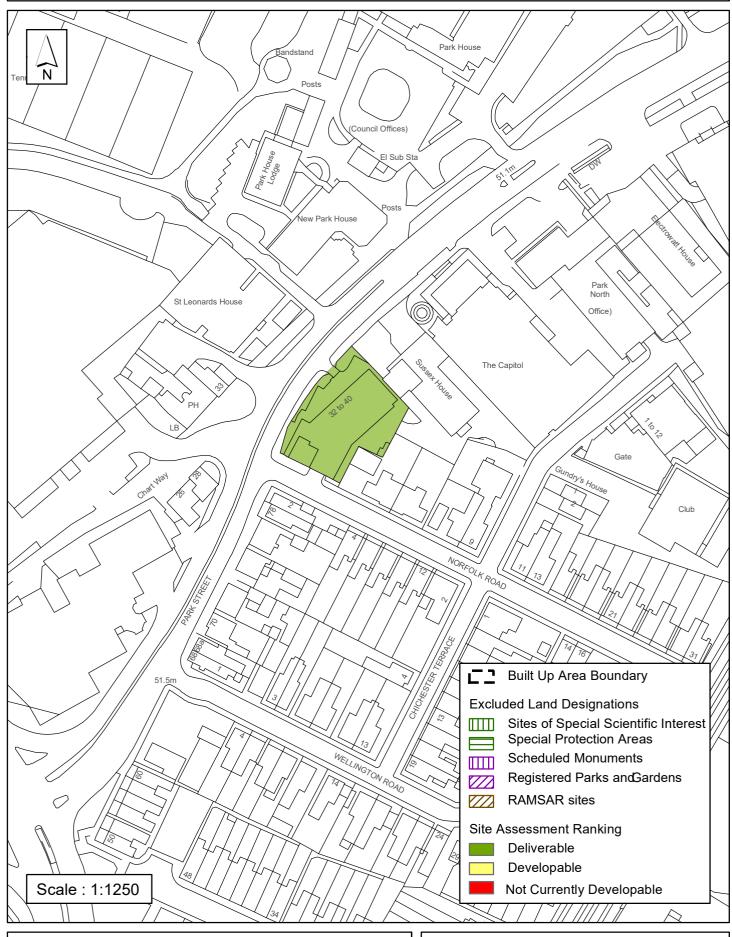

#### Horsham District Council

| III AA D-f CA440 C                         |                               |                  |            |          |  |
|--------------------------------------------|-------------------------------|------------------|------------|----------|--|
| HLAA Reference SA449 S                     | ite Name Norfol               | k House          |            |          |  |
| ears 1-5 Deliverable ears 6-10 Developable | Site Address 32-              | -40 North Street | Suitable   |          |  |
| ot Currently Developable                   | Site Area (ha) Greenfield/PDL |                  | Available  | <b>✓</b> |  |
|                                            | Site Total                    | 20               | Achievable | <b>✓</b> |  |
| ustification                               |                               |                  |            |          |  |
| 7.00                                       |                               |                  |            |          |  |

□ Date

### SA - 449: Norfolk House, North Street, Horsham

Reproduced by permission of Ordnance Survey map on behalf of HMSO. © Crown copyright and database rights (2018). Ordnance Survey Licence.100023865