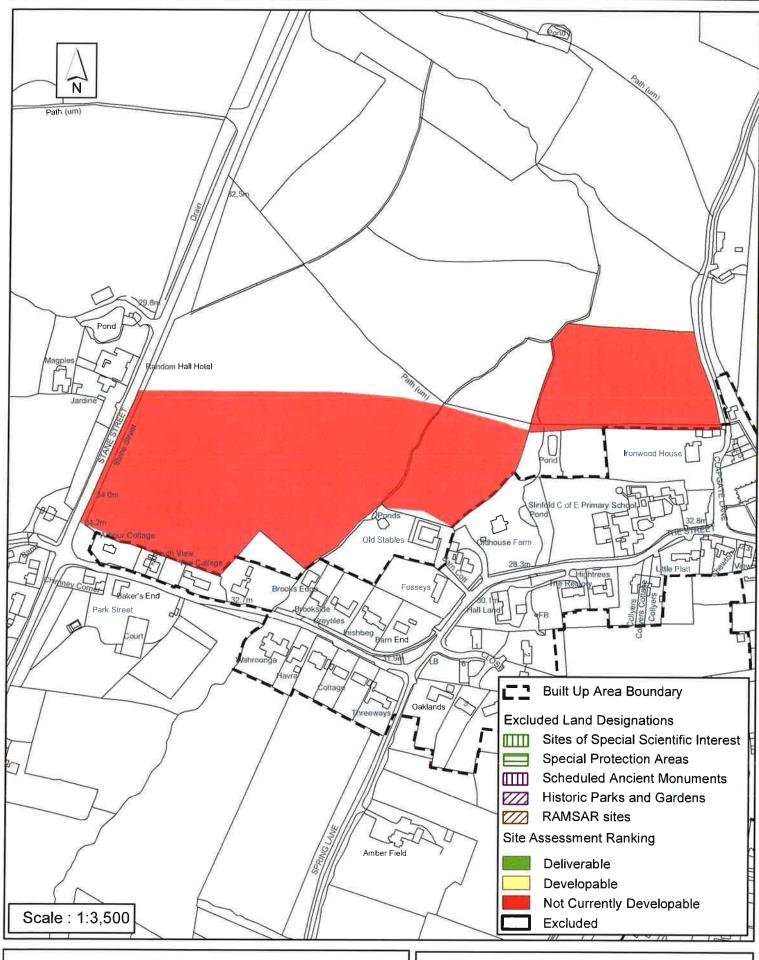

#### **Horsham District Council**

Parkside, Chart Way, Horsham West Sussex RH12 1RL.

| Parish                                                                                                                                                                                                                                                                                                                                                                      | Slinfold                                  |                 |  |  |  |  |
|-----------------------------------------------------------------------------------------------------------------------------------------------------------------------------------------------------------------------------------------------------------------------------------------------------------------------------------------------------------------------------|-------------------------------------------|-----------------|--|--|--|--|
| SHLAA Reference SA337                                                                                                                                                                                                                                                                                                                                                       | Site Name Land to the East of             | of Hayes Lane   |  |  |  |  |
| Years 1-5 Deliverable  Years 6-10 Developable                                                                                                                                                                                                                                                                                                                               | Site Address Land East of Ha<br>Slinfold, | iyes Lane,      |  |  |  |  |
| Years 11+                                                                                                                                                                                                                                                                                                                                                                   | Site Area (ha) 3.9                        | Suitable        |  |  |  |  |
| Not Currently Developable                                                                                                                                                                                                                                                                                                                                                   | Greenfield/PDL Greenfield                 | Available 🗹     |  |  |  |  |
|                                                                                                                                                                                                                                                                                                                                                                             | Site Total 30                             | Achievable      |  |  |  |  |
| Justification                                                                                                                                                                                                                                                                                                                                                               |                                           | Viable <b>✓</b> |  |  |  |  |
| density development on the southern portion of the site may be appropriate to mirror that on the opposite side of Hayes Lane. A recent application for 50 units was refused due to the urbanising impact it would have on landscape and townscape character. Due to the uncertainties surrounding the site it is unlikely development would come forward in the short term. |                                           |                 |  |  |  |  |
| Excluded Site   Exclusion                                                                                                                                                                                                                                                                                                                                                   | n Reason                                  |                 |  |  |  |  |
| Lapsed PP 🔲 Date                                                                                                                                                                                                                                                                                                                                                            |                                           |                 |  |  |  |  |

### SA - 337: Land east of Hayes Lane, Slinfold

Reproduced by permission of Ordnance Survey map on behalf of HMSO. © Crown copyright and database rights (2013). Ordnance Survey Licence.100023865