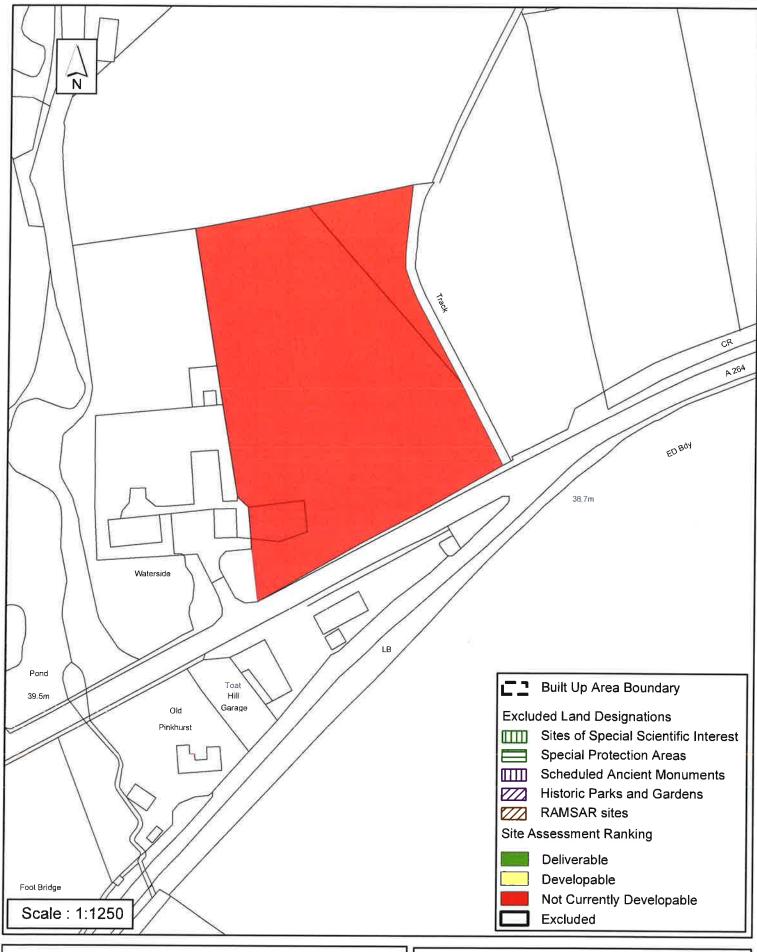

#### Horsham District Council

Parkside, Chart Way, Horsham West Sussex RH12 1RL.

| <b>Parish</b> S                                                              | linfold              |                                        |                  |            |
|------------------------------------------------------------------------------|----------------------|----------------------------------------|------------------|------------|
| SHLAA Reference SA547 S                                                      | <b>ite Name</b> Land | East of Watersi                        | de               |            |
| Years 1-5 Deliverable  Years 6-10 Developable                                |                      | and East of Water<br>infold, West Suss |                  | Road,      |
| Years 11+                                                                    | Site Area (ha)       | 0.8                                    | Suitable         |            |
| Not Currently Developable 🔽                                                  | Greenfield/PDL       |                                        | Available        |            |
|                                                                              | Site Total           | 0                                      | Achievable       |            |
| Justification                                                                |                      |                                        | Viable           |            |
| The site is in an isolated rural location unsustainable and Not Currently De | evelopable at pres   | ne settlement edg<br>sent.             | e. As such it is | conisdered |
| Excluded Site 🔲 Exclusion I                                                  | Reason               |                                        |                  |            |
| Lapsed PP                                                                    |                      |                                        |                  |            |

### SA - 547 : Land East of Waterside, Slinfold

Reproduced by permission of Ordnance Survey map on behalf of HMSO. © Crown copyright and database rights (2015). Ordnance Survey Licence.100023865

Date: 04/11/2015