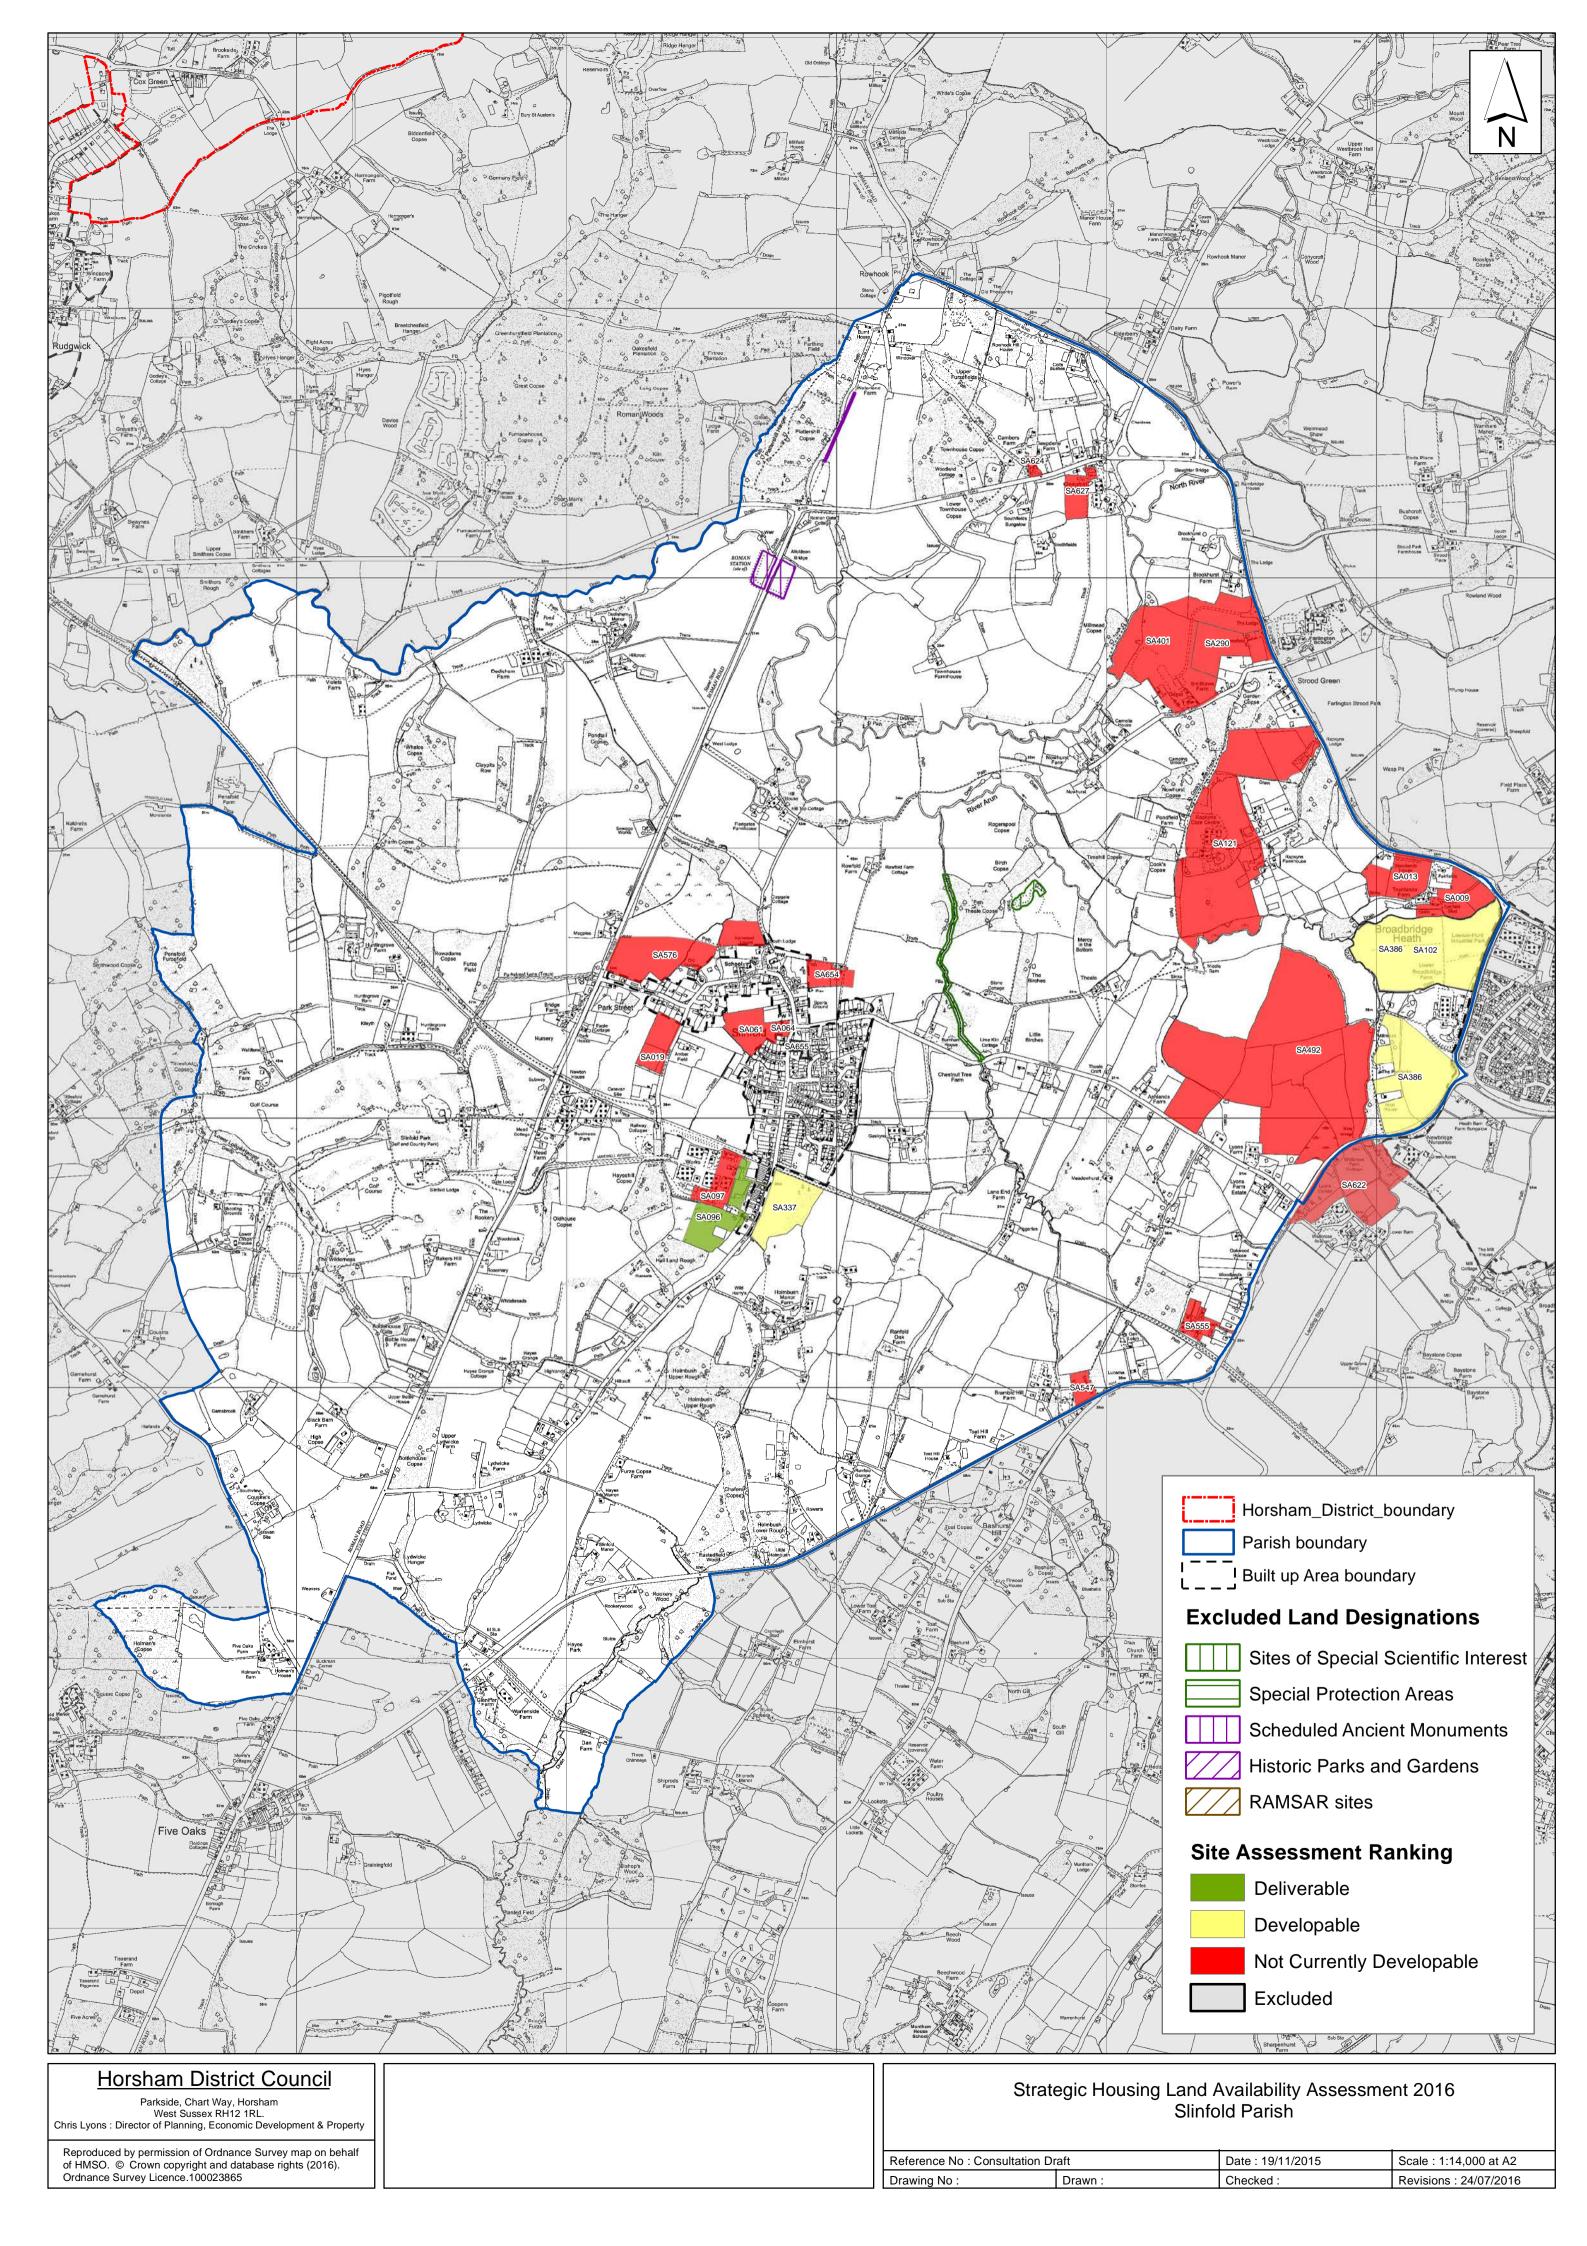

# **Slinfold Parish**

### **Slinfold Parish**

The following sites have been considered as part of the June 2016 SHELAA Assessment for Slinfold Parish.

A map depicting the entire site area and summary of each site assessment is included on the following pages.

Please note that the classification of a site is based on the classification of the <u>developable</u> area within that site, therefore if part of a site is considered 'deliverable' -1-5 years, the whole site would be coloured yellow, however in reality only part of that site may be considered suitable for development.

#### The outcome of the assessment for Slinfold Parish is summarised as follows:

| SHELAA<br>Reference | Site Name                                     | Site Address                                                     | Outcome of Assessment          | Total |
|---------------------|-----------------------------------------------|------------------------------------------------------------------|--------------------------------|-------|
| SA096               | Schenectady Europe Ltd                        | (Land rear of 1-24 Hayes Lane)                                   | Green (1-5 Years Deliverable)  | 23    |
| SA337               | Land to the East of Hayes Lane                | Land East of Hayes Lane                                          | Yellow (11+ Years Developable) | 30    |
| SA386               | Land at Lower<br>Broadbridge Farm             | Five Oaks Road, Slinfold,                                        | Yellow (11+ Years Developable) | 50    |
| SA009               | Fairfield Stud                                | Guildford Road, Broadbridge<br>Heath                             | Not Currently Developable      | 0     |
| SA013               | Blacklands                                    | Guildford Road, Broadbridge<br>Heath                             | Not Currently Developable      | 0     |
| SA019               | Land west of Spring Lane                      | Slinfold                                                         | Not Currently Developable      | 0     |
| SA061               | Land at Nibblets Farm                         | West Way, Slinfold                                               | Not Currently Developable      | 0     |
| SA064               | Nibletts Farm                                 | Hayes Lane, Slinfold                                             | Not Currently Developable      | 0     |
| SA097               | SI Group UK Land 2                            | Schenectady Europe Ltd, Slinfold                                 | Not Currently Developable      | 0     |
| SA121               | Land at Rapkyns Nursing<br>Home               | Guildford Road, Broadbridge<br>Heath                             | Not Currently Developable      | 0     |
| SA290               |                                               | Guildford Road, Broadbridge<br>Heath                             | Not Currently Developable      | 0     |
| SA401               | Nowhurst Business<br>Park                     | Nowhurst Business Park                                           | Not Currently Developable      | 0     |
| SA492               | Land adjacent to Lyons<br>Farm                | Slinfold                                                         | Not Currently Developable      | 0     |
| SA547               |                                               | Land East of Waterside, Five Oaks<br>Road, Slinfold, West Sussex | Not Currently Developable      | 0     |
|                     | Bridge House Riding<br>Stables                | Five Oaks Road, Slinfold,                                        | Not Currently Developable      | 0     |
|                     | Land East of A29 and<br>West of Clapgate Lane | Clapgate Lane, Slinfold,                                         | Not Currently Developable      | 0     |
| SA624               | Land at Woodside                              | Guildford Road, Clemsfold                                        | Not Currently Developable      | 0     |