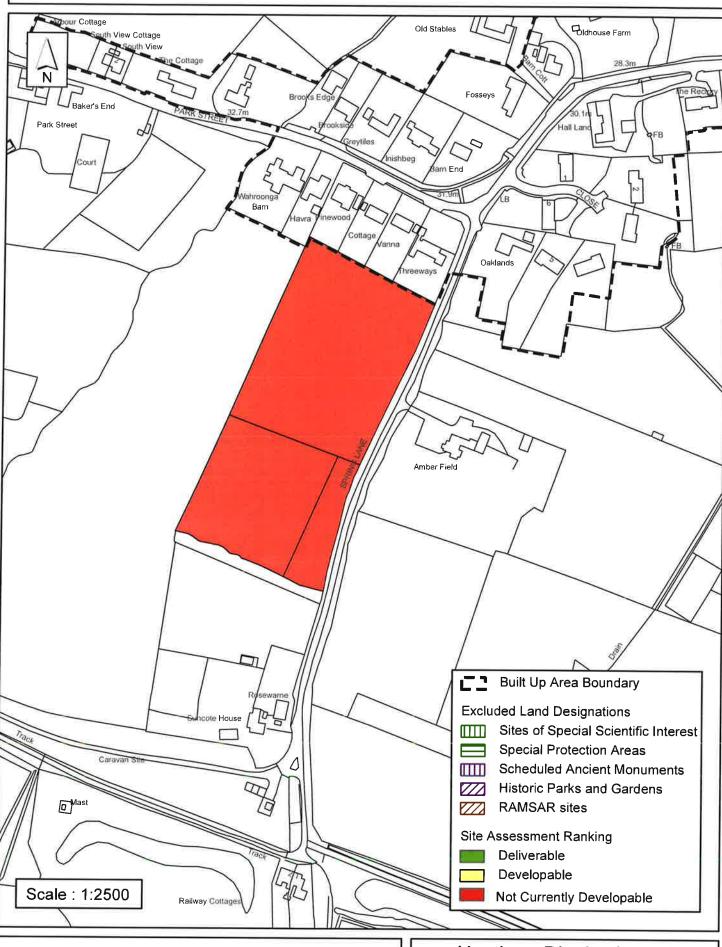

#### Horsham District Council

| Parish (                                                                                                                                                                                                                                                                                                                                                | Slinfold                      |             |  |  |  |  |
|---------------------------------------------------------------------------------------------------------------------------------------------------------------------------------------------------------------------------------------------------------------------------------------------------------------------------------------------------------|-------------------------------|-------------|--|--|--|--|
| SHLAA Reference SA019 S                                                                                                                                                                                                                                                                                                                                 | Site Name Land west of Spring | Lane        |  |  |  |  |
| Years 1-5 Deliverable  Years 6-10 Developable                                                                                                                                                                                                                                                                                                           | Site Address Slinfold         |             |  |  |  |  |
| Years 11+                                                                                                                                                                                                                                                                                                                                               | Site Area (ha) 2              | Suitable    |  |  |  |  |
| Not Currently Developable 🔽                                                                                                                                                                                                                                                                                                                             | Greenfield/PDL Greenfield     | Available 🔽 |  |  |  |  |
|                                                                                                                                                                                                                                                                                                                                                         | Site Total 0                  | Achievable  |  |  |  |  |
| Justification                                                                                                                                                                                                                                                                                                                                           |                               | Viable      |  |  |  |  |
| This site is considered unsuitable for residential development. The site is located in a fairly isolated ocation beyond the existing settlement boundary. It does not relate well to the village and would have an adverse impact on the setting of the village. The site is not suitable for development and is assessed as Not Currently Developable. |                               |             |  |  |  |  |
| Excluded Site $\Box$ Exclusion                                                                                                                                                                                                                                                                                                                          | Reason                        |             |  |  |  |  |
| Lapsed PP                                                                                                                                                                                                                                                                                                                                               |                               |             |  |  |  |  |

### SA - 019 : Land west of Spring Lane, Slinfold

Reproduced by permission of Ordnance Survey map on behalf of HMSO. © Crown copyright and database rights (2012). Ordnance Survey Licence.100023865