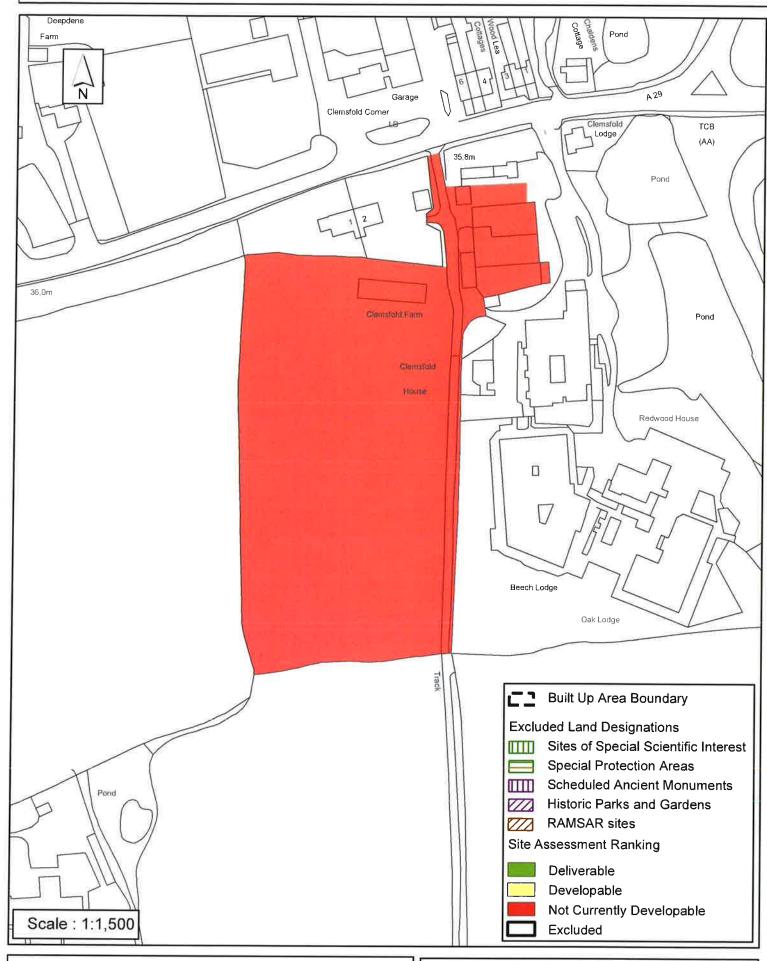

#### **Horsham District Council**

Parkside, Chart Way, Horsham West Sussex RH12 1RL.

| Parish                                                                                                                                                                                                                                                                                                                                                                  | Slinfold                |                  |  |  |  |
|-------------------------------------------------------------------------------------------------------------------------------------------------------------------------------------------------------------------------------------------------------------------------------------------------------------------------------------------------------------------------|-------------------------|------------------|--|--|--|
| SHLAA Reference SA62                                                                                                                                                                                                                                                                                                                                                    | 4 Site Name Land at Woo | dside, Clemsfold |  |  |  |
| Years 1-5 Deliverable  Site Address Woodside, Guildford Road, Clemsfold Years 6-10 Developable                                                                                                                                                                                                                                                                          |                         |                  |  |  |  |
| Years 11+                                                                                                                                                                                                                                                                                                                                                               | ☐ Site Area (ha) 3.243  | Suitable         |  |  |  |
| Not Currently Developable                                                                                                                                                                                                                                                                                                                                               | ✓ Greenfield/PDL PDL    | Available 🗌      |  |  |  |
|                                                                                                                                                                                                                                                                                                                                                                         | Site Total 0            | Achievable       |  |  |  |
| Justification                                                                                                                                                                                                                                                                                                                                                           |                         | Viable □         |  |  |  |
| The site is in an isolated location, unrelated to a settlement edge meaning it is considered unsuitable for residential development. The site has previously been used for commercual use and comprises a number of redundant workshops and porta cabins. As such it may be suitable for commercial use and has been considered as part of the Economic Land Assessment |                         |                  |  |  |  |
| Excluded Site   Exclus                                                                                                                                                                                                                                                                                                                                                  | sion Reason             |                  |  |  |  |
| Lapsed PP                                                                                                                                                                                                                                                                                                                                                               |                         |                  |  |  |  |

### SA - 624 : Land at Woodside, Clemsfold, Slinfold

Reproduced by permission of Ordnance Survey map on behalf of HMSO. © Crown copyright and database rights (2016). Ordnance Survey Licence.100023865

Date: 16/06/2016