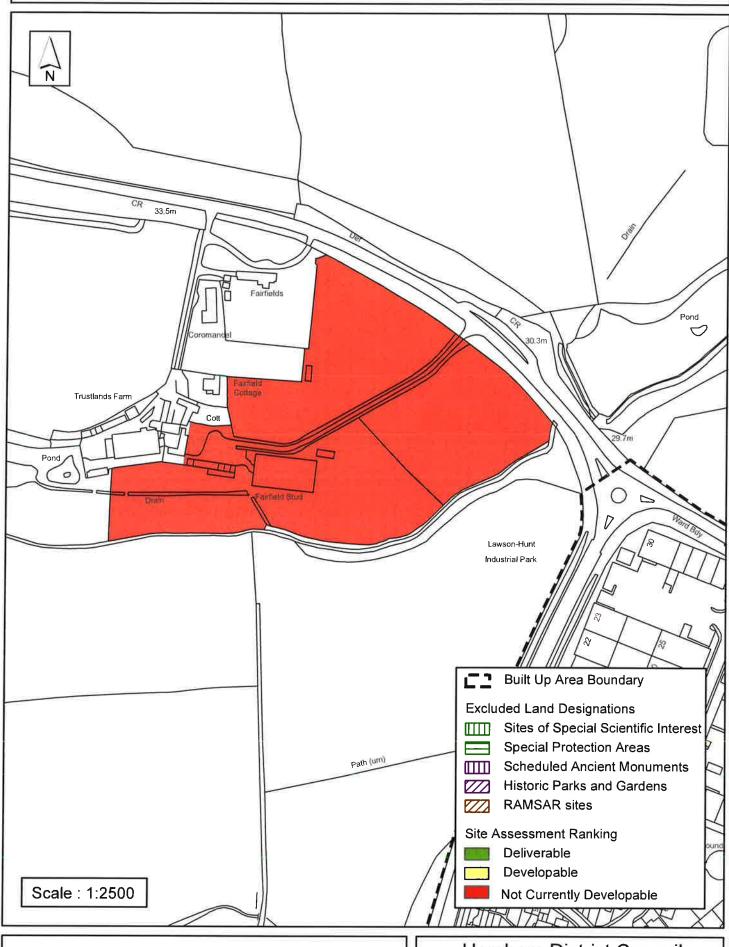

#### **Horsham District Council**

Parkside, Chart Way, Horsham West Sussex RH12 1RL.

| Parish                                                                                                                                                                                                               | Slinfold         |            |            |          |  |  |
|----------------------------------------------------------------------------------------------------------------------------------------------------------------------------------------------------------------------|------------------|------------|------------|----------|--|--|
| SHLAA Reference SA009                                                                                                                                                                                                | Site Name Fairfi | eld Stud   |            |          |  |  |
| Years 1-5 Deliverable Site Address Guildford Road, Broadbridge Heath Years 6-10 Developable                                                                                                                          |                  |            |            |          |  |  |
| Years 11+                                                                                                                                                                                                            | Site Area (ha)   | 2.8        | Suitable   |          |  |  |
| Not Currently Developable 🗹                                                                                                                                                                                          | Greenfield/PDL   | Greenfield | Available  | <u>✓</u> |  |  |
|                                                                                                                                                                                                                      | Site Total       | 0          | Achievable |          |  |  |
| In 4161 41 1                                                                                                                                                                                                         |                  |            | Viable     |          |  |  |
| Justification                                                                                                                                                                                                        |                  |            |            |          |  |  |
| Lawson Hunt Industrial Estate. The surrounding land uses of the industrial estate also would not be complementary to the proposed use as residential. The site is therefore not considered developable at this time. |                  |            |            |          |  |  |
| Excluded Site  Exclusion                                                                                                                                                                                             | n Reason         |            |            |          |  |  |
| Lapsed PP 🔲 Date                                                                                                                                                                                                     |                  |            |            |          |  |  |

### SA - 009 : Fairfield Stud, Guildford Road, Broadbridge Heath

Reproduced by permission of Ordnance Survey map on behalf of HMSO. © Crown copyright and database rights (2012). Ordnance Survey Licence.100023865