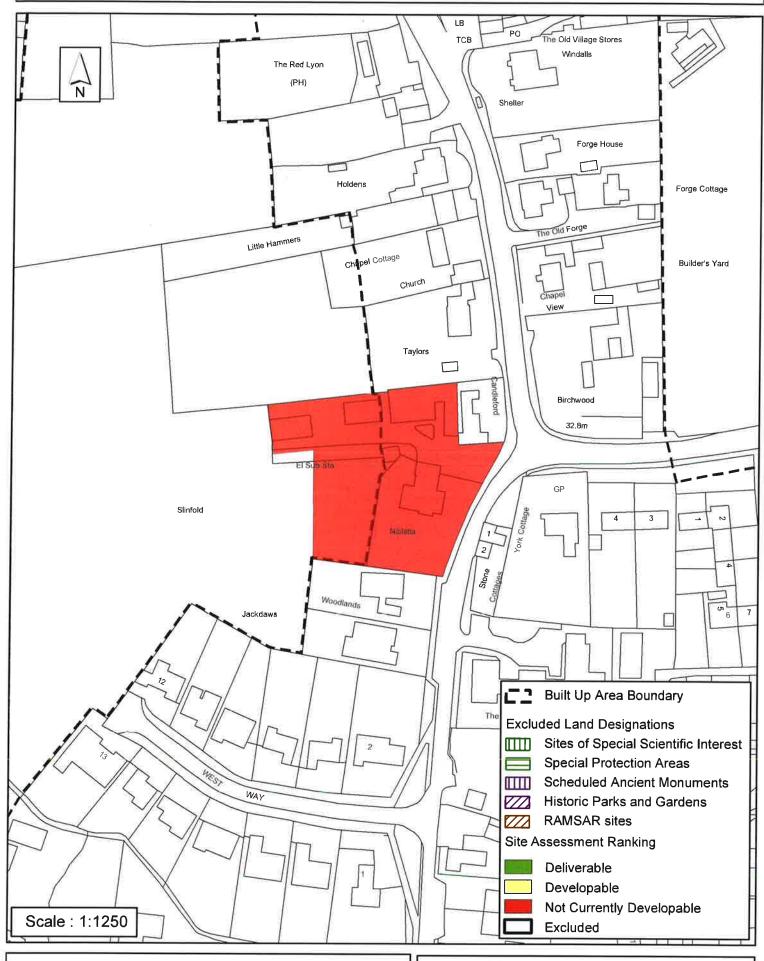

| Parish                                                                                              | Slinfold                     |                                                                                                        |  |  |  |  |
|-----------------------------------------------------------------------------------------------------|------------------------------|--------------------------------------------------------------------------------------------------------|--|--|--|--|
| SHLAA Reference SA096                                                                               | Site Name Schenectady        | Europe Ltd                                                                                             |  |  |  |  |
| Years 1-5 Deliverable  Site Address (Land rear of 1-25 Hayes Lane), Slinfold Years 6-10 Developable |                              |                                                                                                        |  |  |  |  |
| Years 11+                                                                                           | Site Area (ha) 1.5           | Suitable 🗾                                                                                             |  |  |  |  |
| Not Currently Developable                                                                           | Greenfield/PDL PDL           | Available 🗹                                                                                            |  |  |  |  |
|                                                                                                     | Site Total 23                | Achievable 🗸                                                                                           |  |  |  |  |
| Justification                                                                                       |                              | Viable <b>✓</b>                                                                                        |  |  |  |  |
| levelling, new car parking and up                                                                   | graded access to serve the e | football pitch with improved drainagexisting recreation ground, new tennworks and landscaping PERMITTE |  |  |  |  |
| Excluded Site  Exclusion                                                                            | n Reason                     |                                                                                                        |  |  |  |  |
| Lapsed PP   Date                                                                                    |                              |                                                                                                        |  |  |  |  |

## SA - 096 : Land rear of 1-24 Hayes Lane, Schenectady Europe Ltd, Slinfold

Reproduced by permission of Ordnance Survey map on behalf of HMSO. © Crown copyright and database rights (2015). Ordnance Survey Licence.100023865