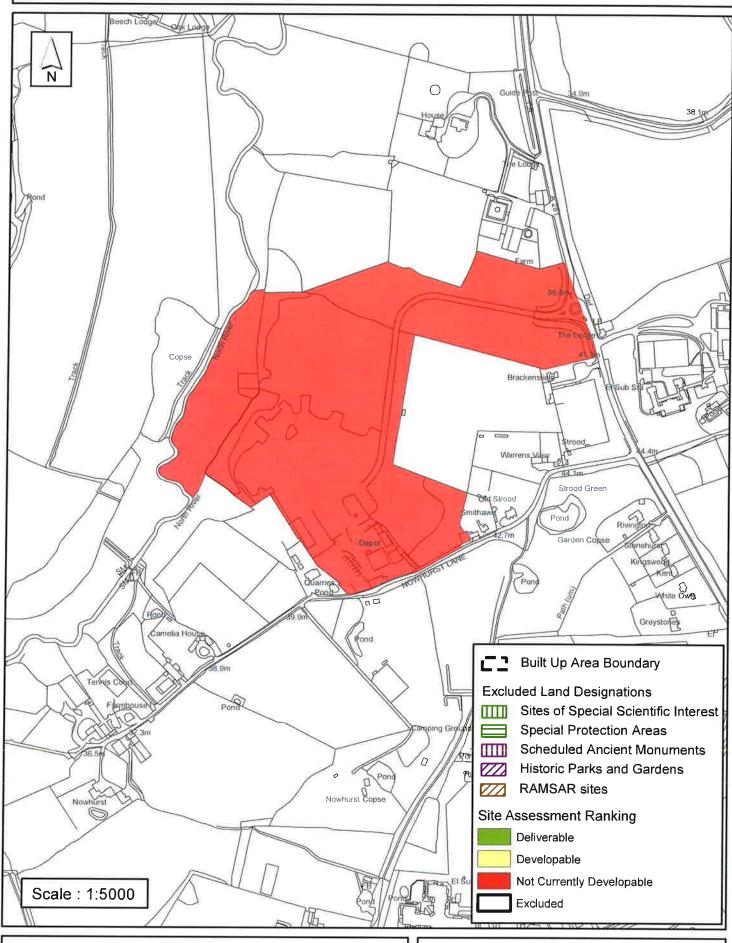

### **Horsham District Council**

| Parish                                                                                               | Slinfold                                                                                                                                                                                           |                                                                                           |
|------------------------------------------------------------------------------------------------------|----------------------------------------------------------------------------------------------------------------------------------------------------------------------------------------------------|-------------------------------------------------------------------------------------------|
| SHLAA Reference SA401                                                                                | Site Name Nowhurst Business                                                                                                                                                                        | s Park                                                                                    |
| Years 1-5 Deliverable  Years 6-10 Developable                                                        | Site Address Nowhurst Busine<br>Broadbridge Hea                                                                                                                                                    |                                                                                           |
| Years 11+                                                                                            | Site Area (ha) 11.1                                                                                                                                                                                | Suitable                                                                                  |
| Not Currently Developable 📝                                                                          | • •                                                                                                                                                                                                | Available                                                                                 |
|                                                                                                      | Site Total 0                                                                                                                                                                                       | Achievable                                                                                |
| Justification                                                                                        |                                                                                                                                                                                                    | Viable                                                                                    |
| amount of enabling developmen<br>example providing housing for w<br>south however this would need to | m the previous uses onsite which co<br>t may be suitable to unlock the econ<br>orkers onsite adding to the existing<br>o be part of a comprehensive re-de<br>apable for residential use and has be | nomic potential of the site, for linear development to the velopment. Overall the site is |
| Excluded Site                                                                                        | on Reason                                                                                                                                                                                          |                                                                                           |
| Lapsed PP Date                                                                                       |                                                                                                                                                                                                    |                                                                                           |
|                                                                                                      |                                                                                                                                                                                                    |                                                                                           |

### SA-401: Nowhurst Business Park

Reproduced by permission of Ordnance Survey map on behalf of HMSO. © Crown copyright and database rights (2015). Ordnance Survey Licence.100023865

Date: 11/03/2015

Revision: 03/12/2015