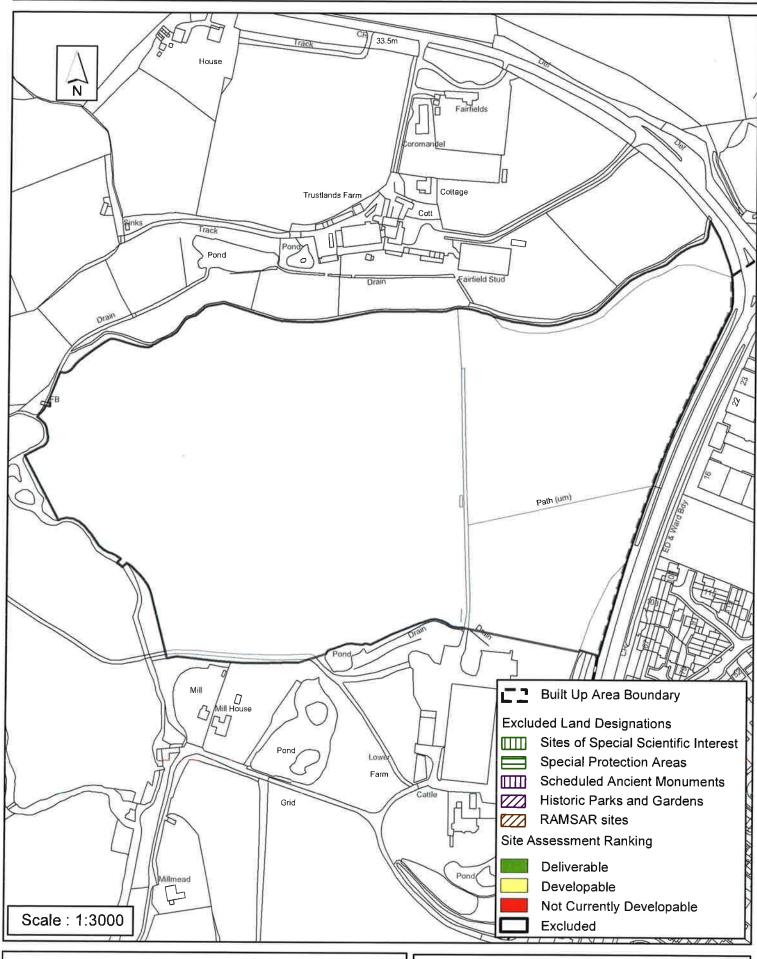

#### **Horsham District Council**

Parkside, Chart Way, Horsham West Sussex RH12 1RL.

| Parish                                                                                                                                                                                                               | Slinfold         |            |            |          |  |  |
|----------------------------------------------------------------------------------------------------------------------------------------------------------------------------------------------------------------------|------------------|------------|------------|----------|--|--|
| SHLAA Reference SA009                                                                                                                                                                                                | Site Name Fairfi | eld Stud   |            |          |  |  |
| Years 1-5 Deliverable Site Address Guildford Road, Broadbridge Heath Years 6-10 Developable                                                                                                                          |                  |            |            |          |  |  |
| Years 11+                                                                                                                                                                                                            | Site Area (ha)   | 2.8        | Suitable   |          |  |  |
| Not Currently Developable 🗹                                                                                                                                                                                          | Greenfield/PDL   | Greenfield | Available  | <u>✓</u> |  |  |
|                                                                                                                                                                                                                      | Site Total       | 0          | Achievable |          |  |  |
| In 4161 41 1                                                                                                                                                                                                         |                  |            | Viable     |          |  |  |
| Justification                                                                                                                                                                                                        |                  |            |            |          |  |  |
| Lawson Hunt Industrial Estate. The surrounding land uses of the industrial estate also would not be complementary to the proposed use as residential. The site is therefore not considered developable at this time. |                  |            |            |          |  |  |
| Excluded Site  Exclusion                                                                                                                                                                                             | n Reason         |            |            |          |  |  |
| Lapsed PP 🔲 Date                                                                                                                                                                                                     |                  |            |            |          |  |  |

### SA - 009 : Fairfield Stud, Guildford Road, Broadbridge Heath

Reproduced by permission of Ordnance Survey map on behalf of HMSO. © Crown copyright and database rights (2012). Ordnance Survey Licence.100023865