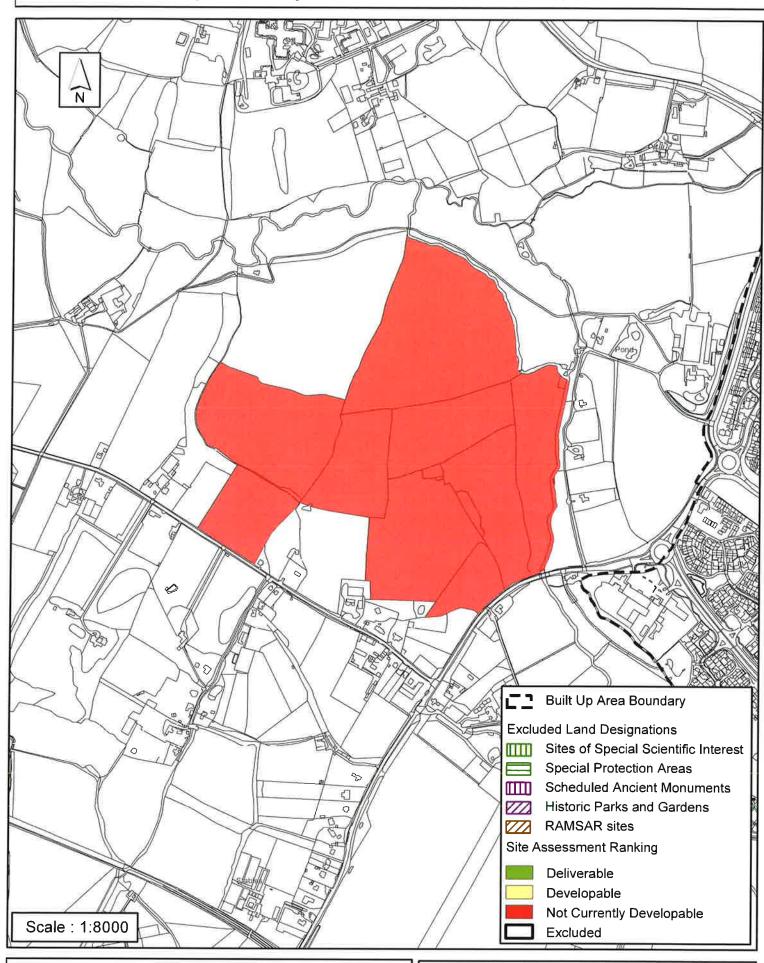

### **Horsham District Council**

| Parish                                                                                               | Slinfold                                                                                                                                                                                           |                                                                                           |
|------------------------------------------------------------------------------------------------------|----------------------------------------------------------------------------------------------------------------------------------------------------------------------------------------------------|-------------------------------------------------------------------------------------------|
| SHLAA Reference SA401                                                                                | Site Name Nowhurst Business                                                                                                                                                                        | s Park                                                                                    |
| Years 1-5 Deliverable  Years 6-10 Developable                                                        | Site Address Nowhurst Busine<br>Broadbridge Hea                                                                                                                                                    |                                                                                           |
| Years 11+                                                                                            | Site Area (ha) 11.1                                                                                                                                                                                | Suitable                                                                                  |
| Not Currently Developable 📝                                                                          | • •                                                                                                                                                                                                | Available                                                                                 |
|                                                                                                      | Site Total 0                                                                                                                                                                                       | Achievable                                                                                |
| Justification                                                                                        |                                                                                                                                                                                                    | Viable                                                                                    |
| amount of enabling developmen<br>example providing housing for w<br>south however this would need to | m the previous uses onsite which co<br>t may be suitable to unlock the econ<br>orkers onsite adding to the existing<br>o be part of a comprehensive re-de<br>apable for residential use and has be | nomic potential of the site, for linear development to the velopment. Overall the site is |
| Excluded Site                                                                                        | on Reason                                                                                                                                                                                          |                                                                                           |
| Lapsed PP Date                                                                                       |                                                                                                                                                                                                    |                                                                                           |
|                                                                                                      |                                                                                                                                                                                                    |                                                                                           |

### SA-401: Nowhurst Business Park

Reproduced by permission of Ordnance Survey map on behalf of HMSO. © Crown copyright and database rights (2015). Ordnance Survey Licence.100023865

Date: 11/03/2015

Revision: 03/12/2015