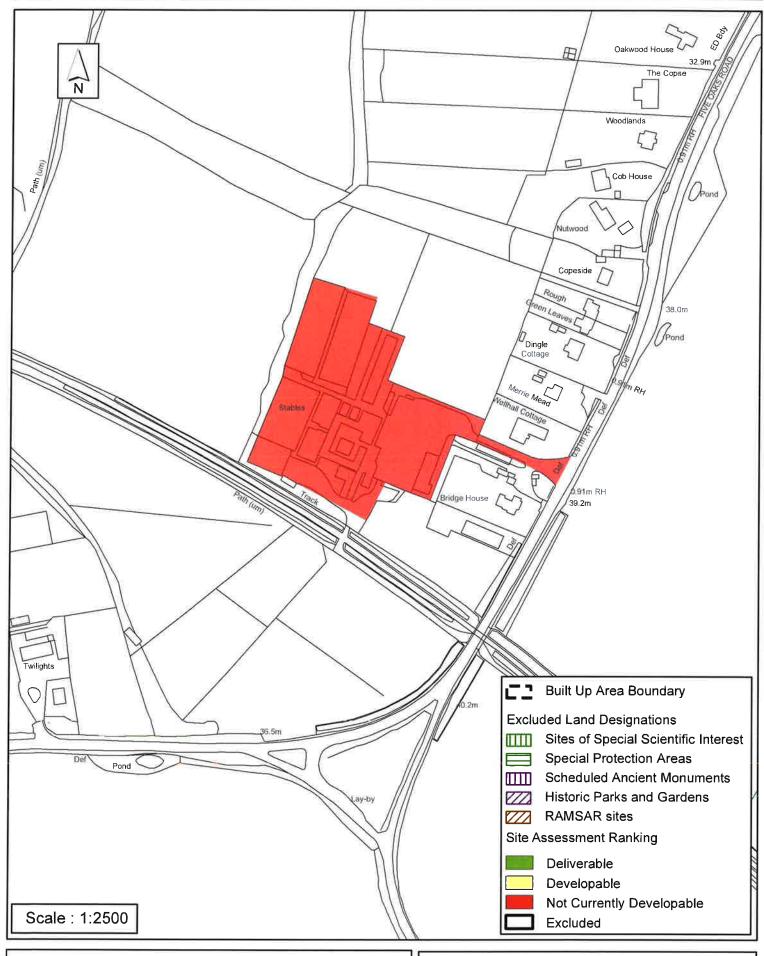

### **Horsham District Council**

Parkside, Chart Way, Horsham West Sussex RH12 1RL.

| Parish<br>                                                                | Slinfold                                                        |                                                                         |
|---------------------------------------------------------------------------|-----------------------------------------------------------------|-------------------------------------------------------------------------|
| SHLAA Reference SA555                                                     | Site Name Bridge House                                          | Riding Stables                                                          |
| Years 1-5 Deliverable  Years 6-10 Developable                             |                                                                 | e Riding Stables Five Oaks Road<br>sham West Sussex                     |
| Years 11+                                                                 | Site Area (ha) 1.3                                              | Suitable                                                                |
| Not Currently Developable 🗹                                               | Greenfield/PDL                                                  | Available                                                               |
|                                                                           | Site Total 0                                                    | Achievable                                                              |
| Justification                                                             |                                                                 | Viable □                                                                |
|                                                                           |                                                                 | t edge meaning it would be contrary                                     |
| suitable if necessary to bring this<br>threshold. As such the site is cor | s use forward, however the am<br>nsidered Not Currently Develor | resiidential development may be ount would fall below the SHELAA pable. |
| Excluded Site 🔲 Exclusion                                                 | on Reason                                                       |                                                                         |
| Lapsed PP □ Date                                                          |                                                                 |                                                                         |

### SA-555 : Bridge House Riding Stables Five Oaks Road Slinfold RH13 0QW

Reproduced by permission of Ordnance Survey map on behalf of HMSO. © Crown copyright and database rights (2016). Ordnance Survey Licence.100023865