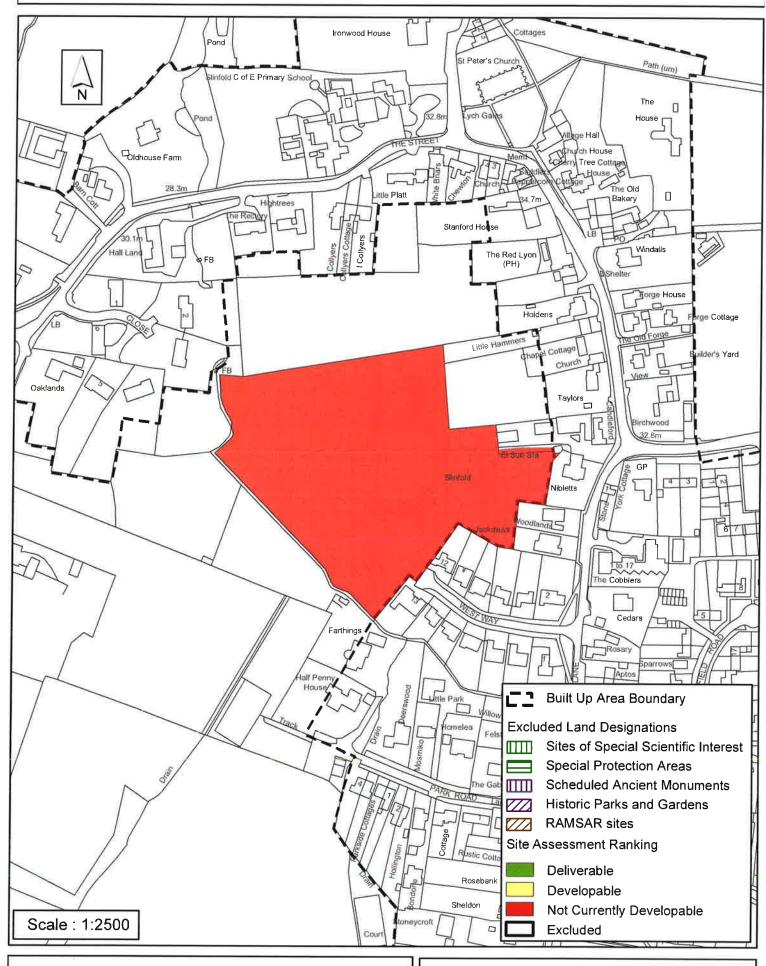

#### Horsham District Council

| Parish S                                                                                                                                                                                                          | Slinfold                                                                           |                                                                                       |                                                         |                                        |
|-------------------------------------------------------------------------------------------------------------------------------------------------------------------------------------------------------------------|------------------------------------------------------------------------------------|---------------------------------------------------------------------------------------|---------------------------------------------------------|----------------------------------------|
| SHLAA Reference SA061 S                                                                                                                                                                                           | i <b>te Name</b> Land                                                              | at Nibblets Farı                                                                      | m                                                       |                                        |
| Years 1-5 Deliverable  Years 6-10 Developable                                                                                                                                                                     | Site Address V                                                                     | est Way, Slinfold                                                                     |                                                         |                                        |
| Years 11+                                                                                                                                                                                                         | Site Area (ha)                                                                     | 2.2                                                                                   | Suitable                                                |                                        |
| Not Currently Developable 🗹                                                                                                                                                                                       | Greenfield/PDL                                                                     | . Greenfield                                                                          | Available                                               | •                                      |
|                                                                                                                                                                                                                   | Site Total                                                                         | 0                                                                                     | Achievable                                              |                                        |
| Justification                                                                                                                                                                                                     |                                                                                    |                                                                                       | Viable                                                  |                                        |
| could be obtained off West Way, he narrow. The site is also located wit Area. This area makes an importar features would be sensitive to deve capacity for development in HDC's subsequently assessed as Not Curi | thin an area of lov<br>nt contribution to t<br>elopment. The are<br>2014 Landscape | v lying land abuttir<br>he setting of Slinfo<br>a has also been a<br>Capacity Assessr | ng the Slinfold (<br>old and the land<br>asssessed as h | Conservation<br>dscape<br>aving low/no |
| Excluded Site                                                                                                                                                                                                     | Reason                                                                             |                                                                                       |                                                         | •                                      |

#### SA - 061: Land at Nibblets Farm, Slinfold

Reproduced by permission of Ordnance Survey map on behalf of HMSO. © Crown copyright and database rights (2015). Ordnance Survey Licence.100023865

Date: 13/06/2012