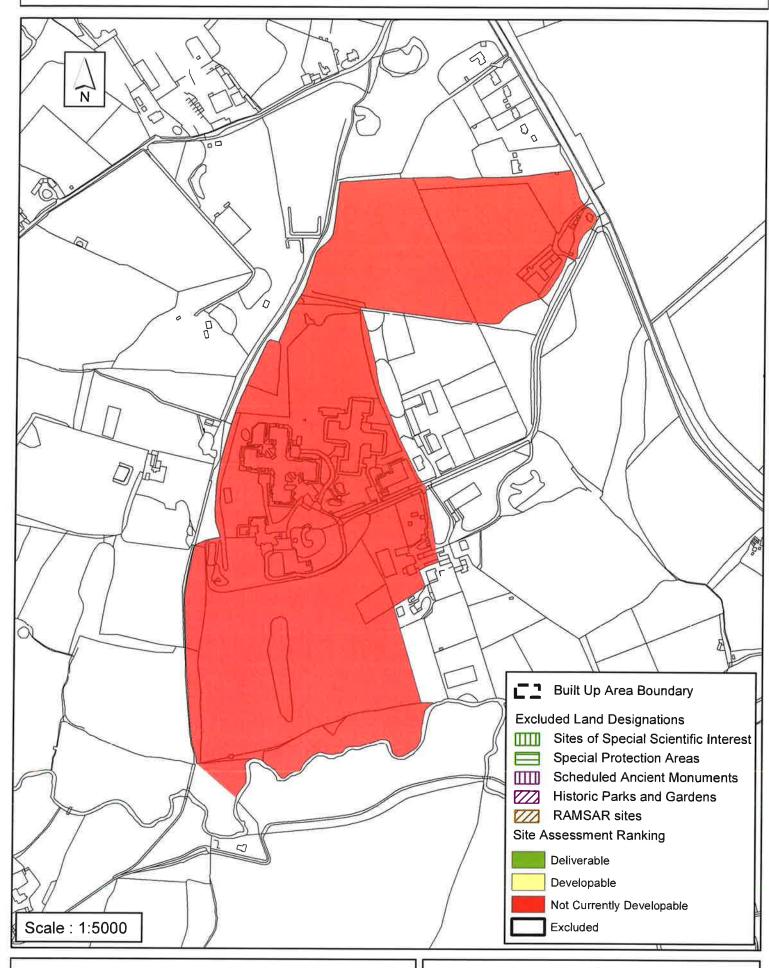

#### **Horsham District Council**

Parkside, Chart Way, Horsham West Sussex RH12 1RL.

| Parish<br>————————————————————————————————————                                       | Slinfold                       |                     |                  |             |
|--------------------------------------------------------------------------------------|--------------------------------|---------------------|------------------|-------------|
| SHLAA Reference SA121                                                                | Site Name Land                 | at Rapkyns Nur      | sing Home        |             |
| Years 1-5 Deliverable   Years 6-10 Developable                                       | Site Address G                 | uildford Road, Bro  | adbridge Heath   | 1           |
| Years 11+                                                                            | Site Area (ha)                 | 20.8                | Suitable         |             |
| Not Currently Developable <b>✓</b>                                                   | Greenfield/PDL                 | PDL                 | Available        |             |
|                                                                                      | Site Total                     | 0                   | Achievable       |             |
| Justification                                                                        |                                |                     | Viable           |             |
| The site is located in an isolated in an isolated idefined as not currently developa | rural location and ur<br>able. | nrelated to the Bui | lt Up Area and i | s therefore |
| Excluded Site $\Box$ Exclusion                                                       | n Reason                       |                     |                  |             |
| apsed PP                                                                             |                                |                     |                  |             |

### SA - 121 : Land at Rapkyns Nursing Home, Guildford Road, Slinfold

Reproduced by permission of Ordnance Survey map on behalf of HMSO. © Crown copyright and database rights (2015). Ordnance Survey Licence.100023865

Date: 24/07/2014

Revision: 08/10/2015