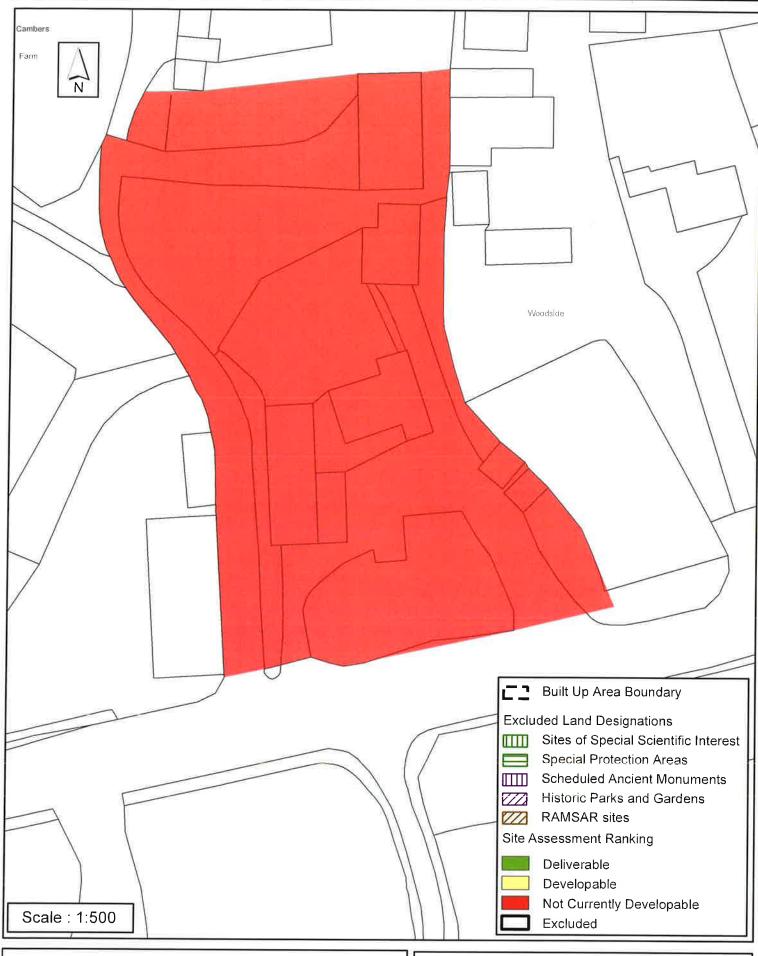

#### **Horsham District Council**

Parkside, Chart Way, Horsham West Sussex RH12 1RL.

| Parish                                                                                                                                                                                                                                                                                                                                                                  | Slinfold                |                  |  |  |  |
|-------------------------------------------------------------------------------------------------------------------------------------------------------------------------------------------------------------------------------------------------------------------------------------------------------------------------------------------------------------------------|-------------------------|------------------|--|--|--|
| SHLAA Reference SA62                                                                                                                                                                                                                                                                                                                                                    | 4 Site Name Land at Woo | dside, Clemsfold |  |  |  |
| Years 1-5 Deliverable  Site Address Woodside, Guildford Road, Clemsfold Years 6-10 Developable                                                                                                                                                                                                                                                                          |                         |                  |  |  |  |
| Years 11+                                                                                                                                                                                                                                                                                                                                                               | ☐ Site Area (ha) 3.243  | Suitable         |  |  |  |
| Not Currently Developable                                                                                                                                                                                                                                                                                                                                               | ✓ Greenfield/PDL PDL    | Available 🗌      |  |  |  |
|                                                                                                                                                                                                                                                                                                                                                                         | Site Total 0            | Achievable       |  |  |  |
| Justification                                                                                                                                                                                                                                                                                                                                                           |                         | Viable □         |  |  |  |
| The site is in an isolated location, unrelated to a settlement edge meaning it is considered unsuitable for residential development. The site has previously been used for commercual use and comprises a number of redundant workshops and porta cabins. As such it may be suitable for commercial use and has been considered as part of the Economic Land Assessment |                         |                  |  |  |  |
| Excluded Site   Exclus                                                                                                                                                                                                                                                                                                                                                  | sion Reason             |                  |  |  |  |
| Lapsed PP                                                                                                                                                                                                                                                                                                                                                               |                         |                  |  |  |  |

### SA - 624 : Land at Woodside, Clemsfold, Slinfold

Reproduced by permission of Ordnance Survey map on behalf of HMSO. © Crown copyright and database rights (2016). Ordnance Survey Licence.100023865

Date: 16/06/2016