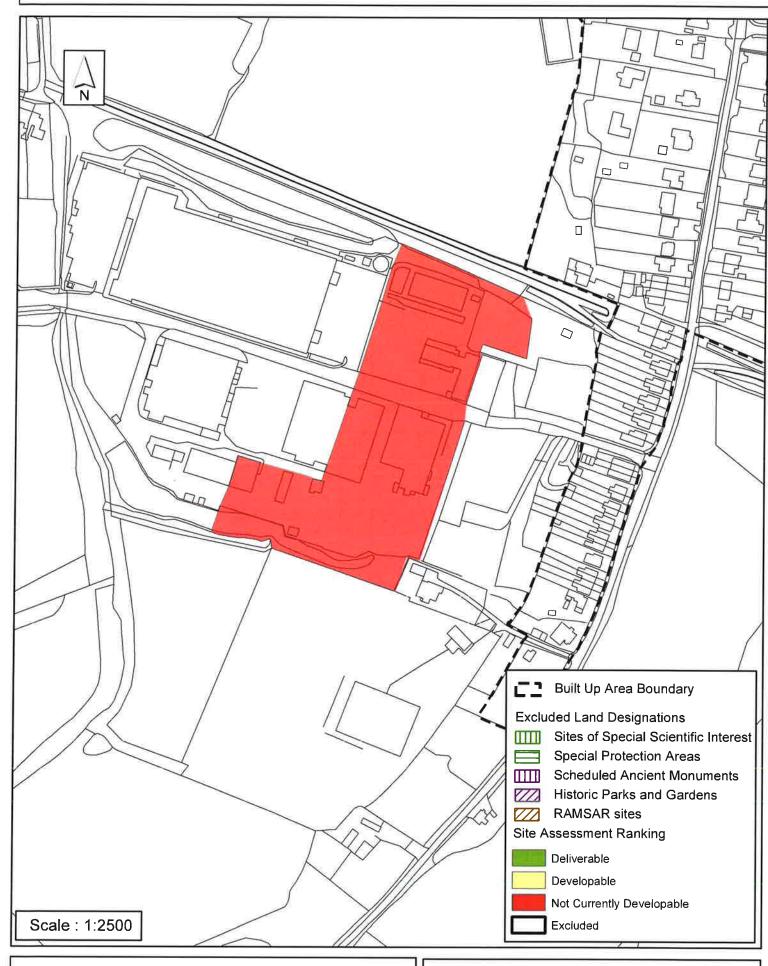

### **Horsham District Council**

| Parish                                                                                               | Slinfold                                                                                                                                                                                           |                                                                                           |
|------------------------------------------------------------------------------------------------------|----------------------------------------------------------------------------------------------------------------------------------------------------------------------------------------------------|-------------------------------------------------------------------------------------------|
| SHLAA Reference SA401                                                                                | Site Name Nowhurst Business                                                                                                                                                                        | s Park                                                                                    |
| Years 1-5 Deliverable  Years 6-10 Developable                                                        | Site Address Nowhurst Busine<br>Broadbridge Hea                                                                                                                                                    |                                                                                           |
| Years 11+                                                                                            | Site Area (ha) 11.1                                                                                                                                                                                | Suitable                                                                                  |
| Not Currently Developable 📝                                                                          | • •                                                                                                                                                                                                | Available                                                                                 |
|                                                                                                      | Site Total 0                                                                                                                                                                                       | Achievable                                                                                |
| Justification                                                                                        |                                                                                                                                                                                                    | Viable                                                                                    |
| amount of enabling developmen<br>example providing housing for w<br>south however this would need to | m the previous uses onsite which co<br>t may be suitable to unlock the econ<br>orkers onsite adding to the existing<br>o be part of a comprehensive re-de<br>apable for residential use and has be | nomic potential of the site, for linear development to the velopment. Overall the site is |
| Excluded Site                                                                                        | on Reason                                                                                                                                                                                          |                                                                                           |
| Lapsed PP Date                                                                                       |                                                                                                                                                                                                    |                                                                                           |
|                                                                                                      |                                                                                                                                                                                                    |                                                                                           |

### SA-401: Nowhurst Business Park

Reproduced by permission of Ordnance Survey map on behalf of HMSO. © Crown copyright and database rights (2015). Ordnance Survey Licence.100023865

Date: 11/03/2015

Revision: 03/12/2015