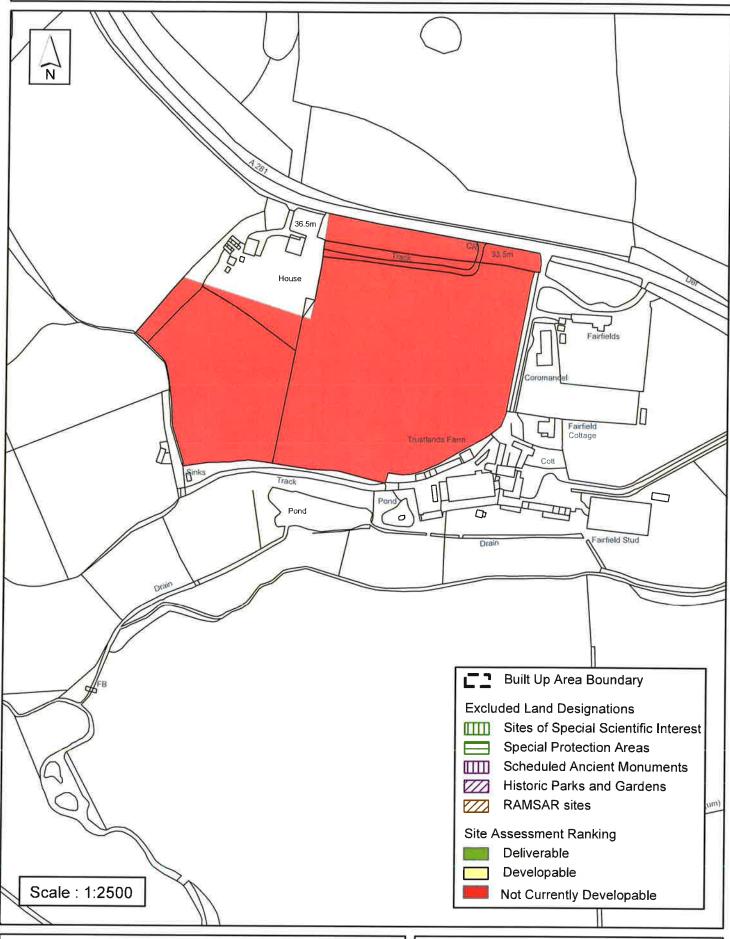

#### Horsham District Council

| Parish                                          | Slinfold                  |                    |                |   |  |  |
|-------------------------------------------------|---------------------------|--------------------|----------------|---|--|--|
| SHLAA Reference SA0                             | 13 <b>Site Name</b> Black | lands              |                |   |  |  |
| Years 1-5 Deliverable<br>Years 6-10 Developable | ☐ Site Address G          | uildford Road, Bro | eadbridge Heat | h |  |  |
| Years 11+                                       | ☐ Site Area (ha)          | 2.832              | Suitable       | П |  |  |
| Not Currently Developable                       | ✓ Greenfield/PDL          | Greenfield         | Available      |   |  |  |
|                                                 | Site Total                | 0                  | Achievable     |   |  |  |
| Justification                                   |                           |                    | Viable         |   |  |  |
| The site is located in an isolat                |                           |                    |                |   |  |  |
|                                                 |                           |                    |                |   |  |  |
| Excluded Site                                   | sion Reason               |                    |                |   |  |  |
| Lapsed PP Date                                  |                           |                    |                |   |  |  |

## SA - 013 : Blacklands, Guildford Road, Broadbridge Heath

Reproduced by permission of Ordnance Survey map on behalf of HMSO. © Crown copyright and database rights (2013). Ordnance Survey Licence.100023865