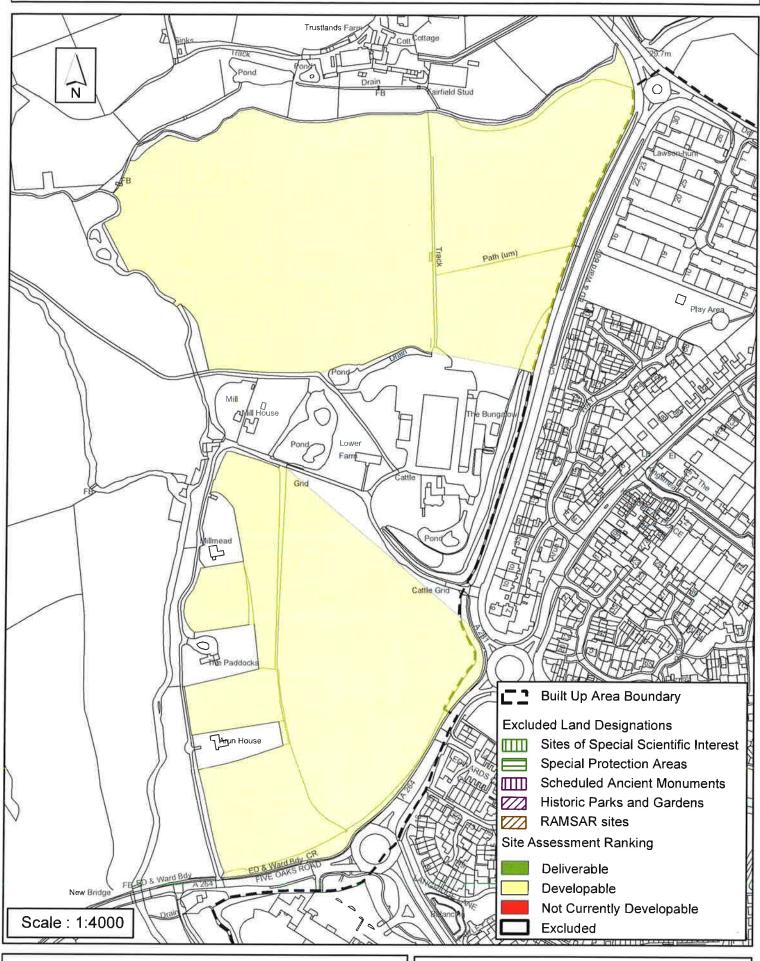

#### **Horsham District Council**

Parkside, Chart Way, Horsham West Sussex RH12 1RL.

| Parish                                                                                                                                                                                                                                                                                                                                                                      | Slinfold                                  |                 |  |  |  |  |
|-----------------------------------------------------------------------------------------------------------------------------------------------------------------------------------------------------------------------------------------------------------------------------------------------------------------------------------------------------------------------------|-------------------------------------------|-----------------|--|--|--|--|
| SHLAA Reference SA337                                                                                                                                                                                                                                                                                                                                                       | Site Name Land to the East of             | of Hayes Lane   |  |  |  |  |
| Years 1-5 Deliverable  Years 6-10 Developable                                                                                                                                                                                                                                                                                                                               | Site Address Land East of Ha<br>Slinfold, | iyes Lane,      |  |  |  |  |
| Years 11+                                                                                                                                                                                                                                                                                                                                                                   | Site Area (ha) 3.9                        | Suitable        |  |  |  |  |
| Not Currently Developable                                                                                                                                                                                                                                                                                                                                                   | Greenfield/PDL Greenfield                 | Available 🗹     |  |  |  |  |
|                                                                                                                                                                                                                                                                                                                                                                             | Site Total 30                             | Achievable      |  |  |  |  |
| Justification                                                                                                                                                                                                                                                                                                                                                               |                                           | Viable <b>✓</b> |  |  |  |  |
| density development on the southern portion of the site may be appropriate to mirror that on the opposite side of Hayes Lane. A recent application for 50 units was refused due to the urbanising impact it would have on landscape and townscape character. Due to the uncertainties surrounding the site it is unlikely development would come forward in the short term. |                                           |                 |  |  |  |  |
| Excluded Site   Exclusion                                                                                                                                                                                                                                                                                                                                                   | n Reason                                  |                 |  |  |  |  |
| Lapsed PP 🔲 Date                                                                                                                                                                                                                                                                                                                                                            |                                           |                 |  |  |  |  |

### SA - 337: Land east of Hayes Lane, Slinfold

Reproduced by permission of Ordnance Survey map on behalf of HMSO. © Crown copyright and database rights (2013). Ordnance Survey Licence.100023865