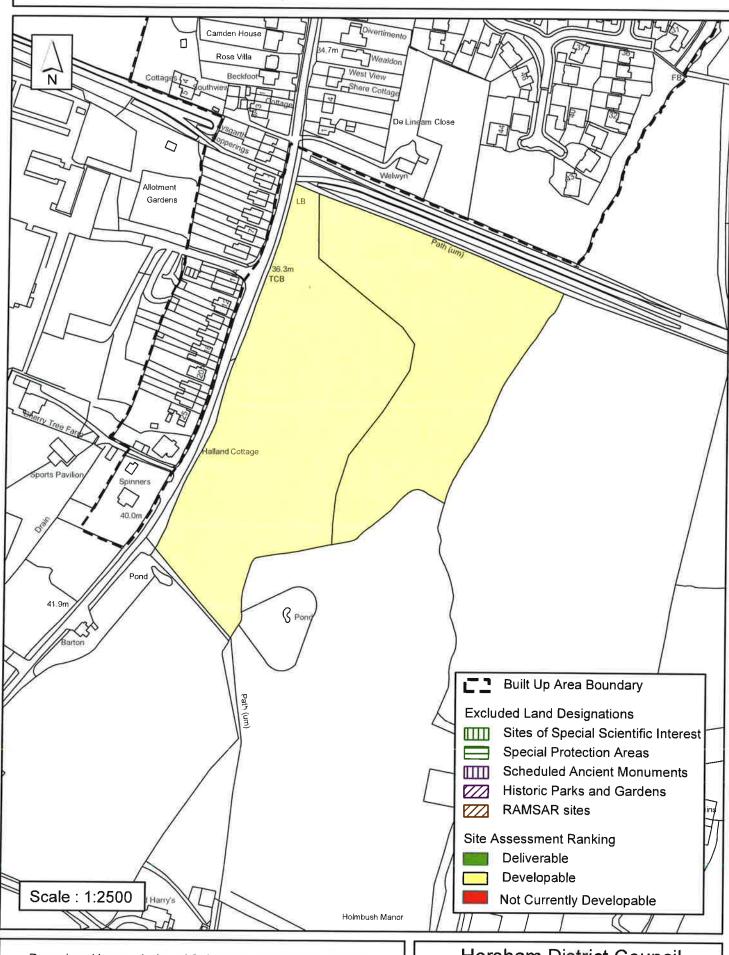

#### **Horsham District Council**

| Parish ;                                                                                                                                                                                                                                                                                                                                                                                                                                                                                                                                                                                                                                                                                                                                      | Slinfold                              |               |  |  |  |  |
|-----------------------------------------------------------------------------------------------------------------------------------------------------------------------------------------------------------------------------------------------------------------------------------------------------------------------------------------------------------------------------------------------------------------------------------------------------------------------------------------------------------------------------------------------------------------------------------------------------------------------------------------------------------------------------------------------------------------------------------------------|---------------------------------------|---------------|--|--|--|--|
| SHLAA Reference SA386 Site Name Land at Lower Broadbridge Farm                                                                                                                                                                                                                                                                                                                                                                                                                                                                                                                                                                                                                                                                                |                                       |               |  |  |  |  |
| Years 1-5 Deliverable Years 6-10 Developable                                                                                                                                                                                                                                                                                                                                                                                                                                                                                                                                                                                                                                                                                                  | Site Address Five Oaks R<br>Slinfold, | oad,          |  |  |  |  |
| Years 11+ ✓                                                                                                                                                                                                                                                                                                                                                                                                                                                                                                                                                                                                                                                                                                                                   | Site Area (ha) 457                    | Suitable      |  |  |  |  |
| Not Currently Developable                                                                                                                                                                                                                                                                                                                                                                                                                                                                                                                                                                                                                                                                                                                     | Greenfield/PDL Greenfiel              | d Available ☑ |  |  |  |  |
|                                                                                                                                                                                                                                                                                                                                                                                                                                                                                                                                                                                                                                                                                                                                               | Site Total 50                         | Achievable    |  |  |  |  |
| Justification                                                                                                                                                                                                                                                                                                                                                                                                                                                                                                                                                                                                                                                                                                                                 |                                       | Viable        |  |  |  |  |
| The site is subject to a significant amount of surface water flooding, particularly along the western boundary. However, a small amount of residential development could be developed in the future where the site adjoins Broadbridge Heath to the east. Access would be fairly easy to gain via the A281 if mitigation measures were put in place, particularly once the infrastructure in connection with the west of Horsham strategic development has been completed (subject to other physical constraints being taken into account). Development in this location would however breach the natural boundary of the A281 and A264. As such it is assessed as 11+ years developable. The site has also been considered for economic use. |                                       |               |  |  |  |  |
| Excluded Site   Exclusion                                                                                                                                                                                                                                                                                                                                                                                                                                                                                                                                                                                                                                                                                                                     | Reason                                |               |  |  |  |  |
| Lapsed PP   Date                                                                                                                                                                                                                                                                                                                                                                                                                                                                                                                                                                                                                                                                                                                              |                                       |               |  |  |  |  |

### SA-386: Land at Lower Broadbridge Farm, Five Oaks Road, Slinfold

Reproduced by permission of Ordnance Survey map on behalf of HMSO. © Crown copyright and database rights (2016). Ordnance Survey Licence.100023865