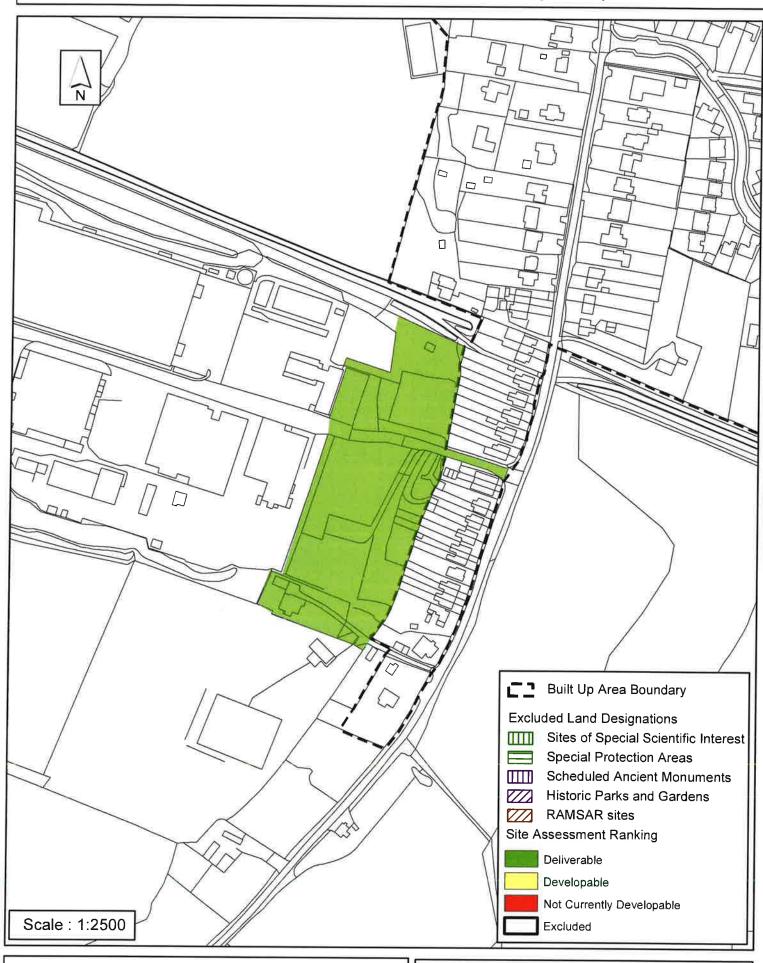

| Parish                                                                                              | Slinfold                     |                                                                                                        |  |  |  |  |
|-----------------------------------------------------------------------------------------------------|------------------------------|--------------------------------------------------------------------------------------------------------|--|--|--|--|
| SHLAA Reference SA096                                                                               | Site Name Schenectady        | Europe Ltd                                                                                             |  |  |  |  |
| Years 1-5 Deliverable  Site Address (Land rear of 1-25 Hayes Lane), Slinfold Years 6-10 Developable |                              |                                                                                                        |  |  |  |  |
| Years 11+                                                                                           | Site Area (ha) 1.5           | Suitable 🗾                                                                                             |  |  |  |  |
| Not Currently Developable                                                                           | Greenfield/PDL PDL           | Available 🗹                                                                                            |  |  |  |  |
|                                                                                                     | Site Total 23                | Achievable 🗸                                                                                           |  |  |  |  |
| Justification                                                                                       |                              | Viable <b>✓</b>                                                                                        |  |  |  |  |
| levelling, new car parking and up                                                                   | graded access to serve the e | football pitch with improved drainagexisting recreation ground, new tennworks and landscaping PERMITTE |  |  |  |  |
| Excluded Site  Exclusion                                                                            | n Reason                     |                                                                                                        |  |  |  |  |
| Lapsed PP   Date                                                                                    |                              |                                                                                                        |  |  |  |  |

## SA - 096 : Land rear of 1-24 Hayes Lane, Schenectady Europe Ltd, Slinfold

Reproduced by permission of Ordnance Survey map on behalf of HMSO. © Crown copyright and database rights (2015). Ordnance Survey Licence.100023865