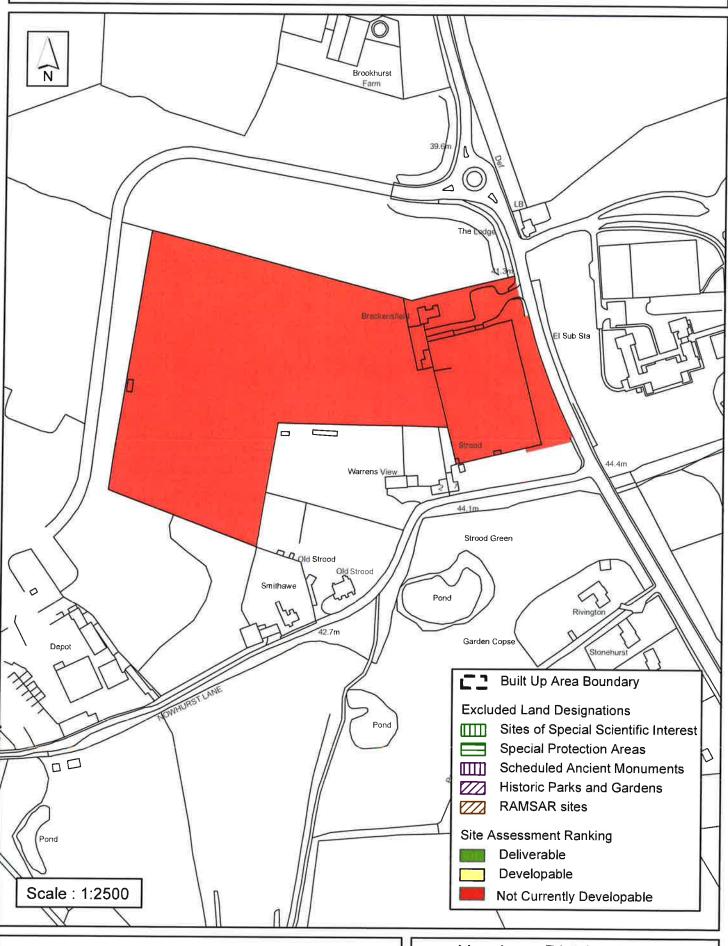

#### **Horsham District Council**

Parkside, Chart Way, Horsham West Sussex RH12 1RL.

| Parish                                        | Slinfold                    |                      |
|-----------------------------------------------|-----------------------------|----------------------|
| SHLAA Reference SA290                         | Site Name Brackensfield Fa  | rm                   |
| Years 1-5 Deliverable  Years 6-10 Developable | Site Address Guildford Road | l, Broadbridge Heath |
| Years 11+                                     | Site Area (ha) 0.52         | Suitable             |
| Not Currently Developable 🗹                   | Greenfield/PDL Greenfield   | Available 🔲          |
|                                               | Site Total 0                | Achievable           |
| 1 -4161 41                                    |                             | Viable 🔲             |
| Justification                                 |                             |                      |
| use on site.                                  |                             |                      |
| Excluded Site   Exclusion                     | n Reason                    |                      |
| Lapsed PP                                     |                             |                      |

### SA - 290 : Brackensfield Farm, Guildford Road, Broadbridge Heath

Reproduced by permission of Ordnance Survey map on behalf of HMSO. © Crown copyright and database rights (2013). Ordnance Survey Licence.100023865