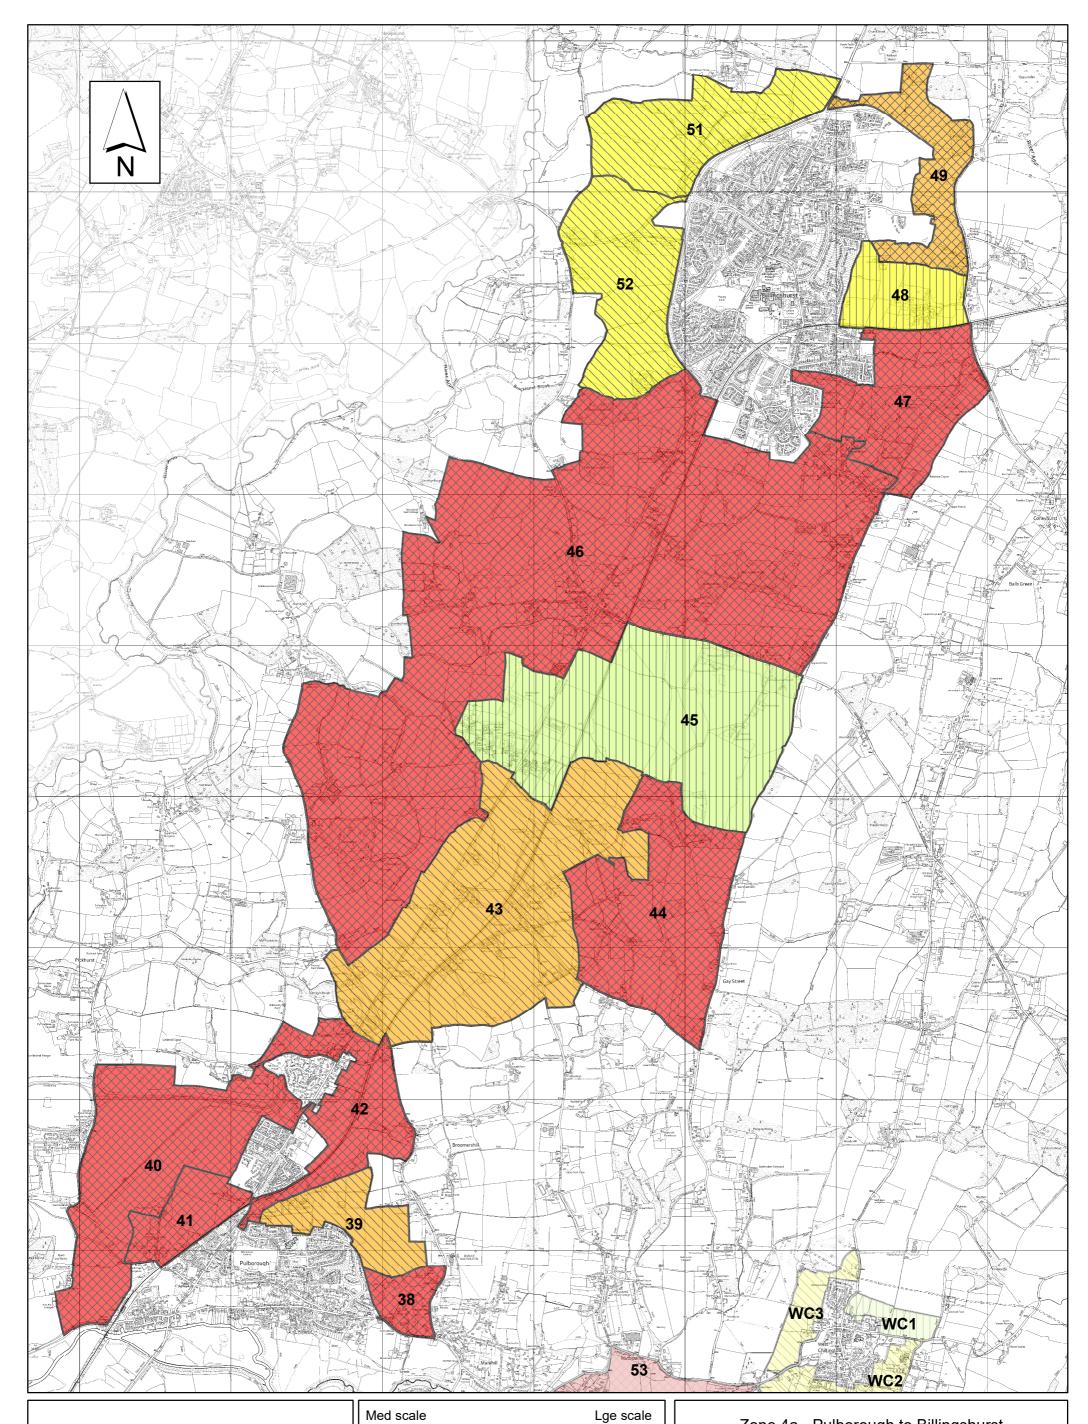

## Med scale

No / Low capacity Low-Moderate capacity Moderate capacity Moderate-High capacity High capacity Land committed for development  $\boxtimes$ 

Zone 4a - Pulborough to Billingshurst Landscape capacity of local landscape character areas for large and medium housing development

|  |   | Drawing: LCA-Z4A                                       | Date: 01/08/2011 | Scale: 1:25000 at A3 |
|--|---|--------------------------------------------------------|------------------|----------------------|
|  | I | Revisions: A: 26/02/2013, B: 15/01/2020, C: 07/05/2021 |                  |                      |