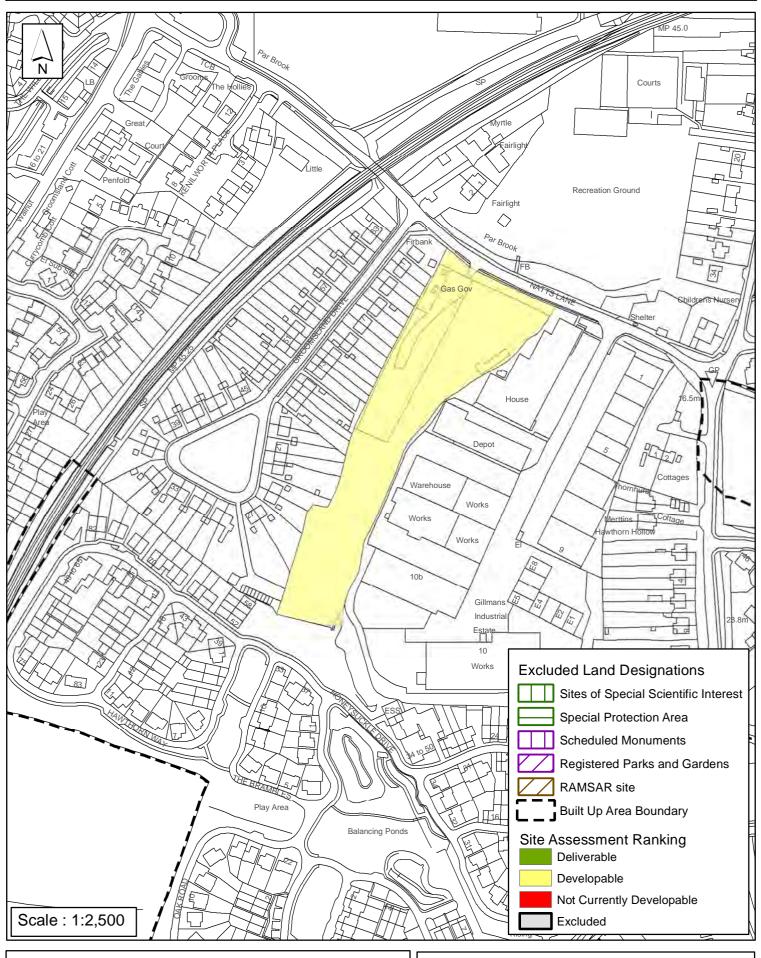

## **Horsham District Council**

| Parish B                                                                                                                                                                                                                                                                                                                                                                                                                                                                                                                                                                                                                                                                                                                                                                     | illingshurst         |                 |            |          |  |
|------------------------------------------------------------------------------------------------------------------------------------------------------------------------------------------------------------------------------------------------------------------------------------------------------------------------------------------------------------------------------------------------------------------------------------------------------------------------------------------------------------------------------------------------------------------------------------------------------------------------------------------------------------------------------------------------------------------------------------------------------------------------------|----------------------|-----------------|------------|----------|--|
| SHLAA Reference SA034 Si                                                                                                                                                                                                                                                                                                                                                                                                                                                                                                                                                                                                                                                                                                                                                     | <b>te Name</b> Gas \ | Vorks, Natts La | ne         |          |  |
| Years 1-5 Deliverable ☐ Site Address Natts Lane, Billingshurst Years 6-10 Developable ✓                                                                                                                                                                                                                                                                                                                                                                                                                                                                                                                                                                                                                                                                                      |                      |                 |            |          |  |
| Years 11+                                                                                                                                                                                                                                                                                                                                                                                                                                                                                                                                                                                                                                                                                                                                                                    | Site Area (ha)       | 1.19            | Suitable   | <b>✓</b> |  |
| Not Currently Developable                                                                                                                                                                                                                                                                                                                                                                                                                                                                                                                                                                                                                                                                                                                                                    | Greenfield/PDL       | PDL             | Available  | ✓        |  |
|                                                                                                                                                                                                                                                                                                                                                                                                                                                                                                                                                                                                                                                                                                                                                                              | Site Total           | 30              | Achievable |          |  |
| Justification  The landowner has expressed an interest to develop the site meaning it is 'available'. The site lies within the existing built-up area of Billingshurst next to existing residential units and as such is considered suitable for development. As at September 2018 an outline planning application DC/16/0357 is still under consideration and seeks the development of 32 dwellings. It seeks to address the reasons for refusal of outline planning application DC/14/1769 which sought 36 dwellings and a retail unit, the refusal reasons included issues relating to contamination, noise, flood risk, biodiversity and protected trees. Without planning permission in place the site is assessed as developable for 30 dwellings in years 6-10 years. |                      |                 |            |          |  |
| Excluded Site  Exclusion                                                                                                                                                                                                                                                                                                                                                                                                                                                                                                                                                                                                                                                                                                                                                     | Reason               |                 |            |          |  |

## SA - 034 : Gas Works, Natts Lane, Billingshurst

Reproduced by permission of Ordnance Survey map on behalf of HMSO. © Crown copyright and database rights (2018). Ordnance Survey Licence.100023865

Date: 07/01/2013 Revision: 18/10/2018