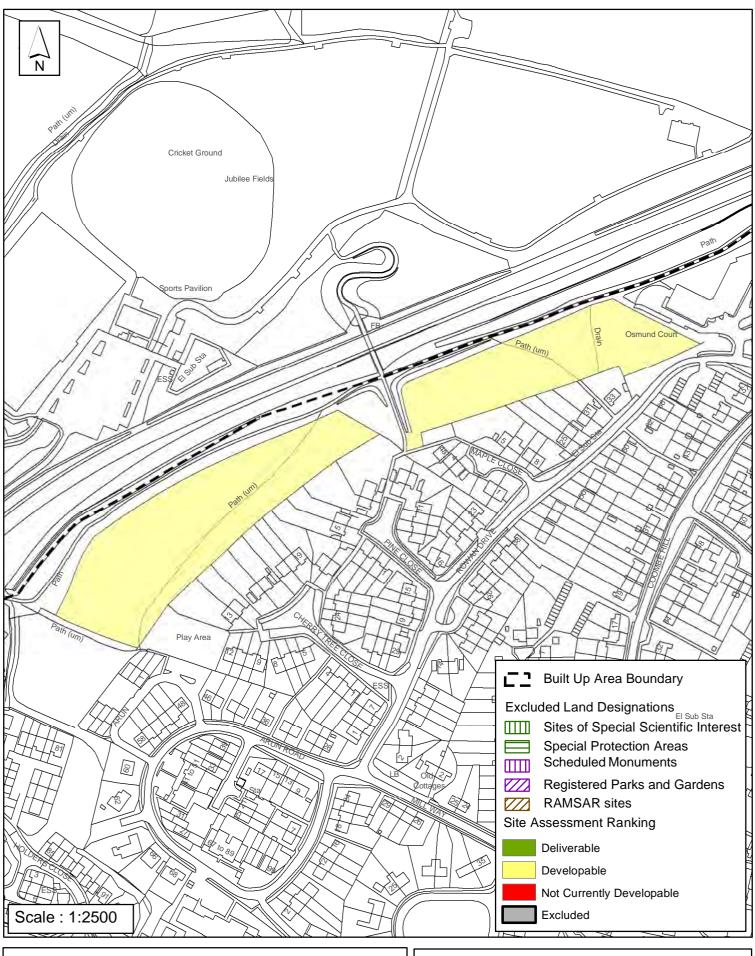

## SA108: South of Billingshurst Allocation, Billingshurst

Reproduced by permission of Ordnance Survey map on behalf of HMSO. © Crown copyright and database rights (2018). Ordnance Survey Licence.100023865