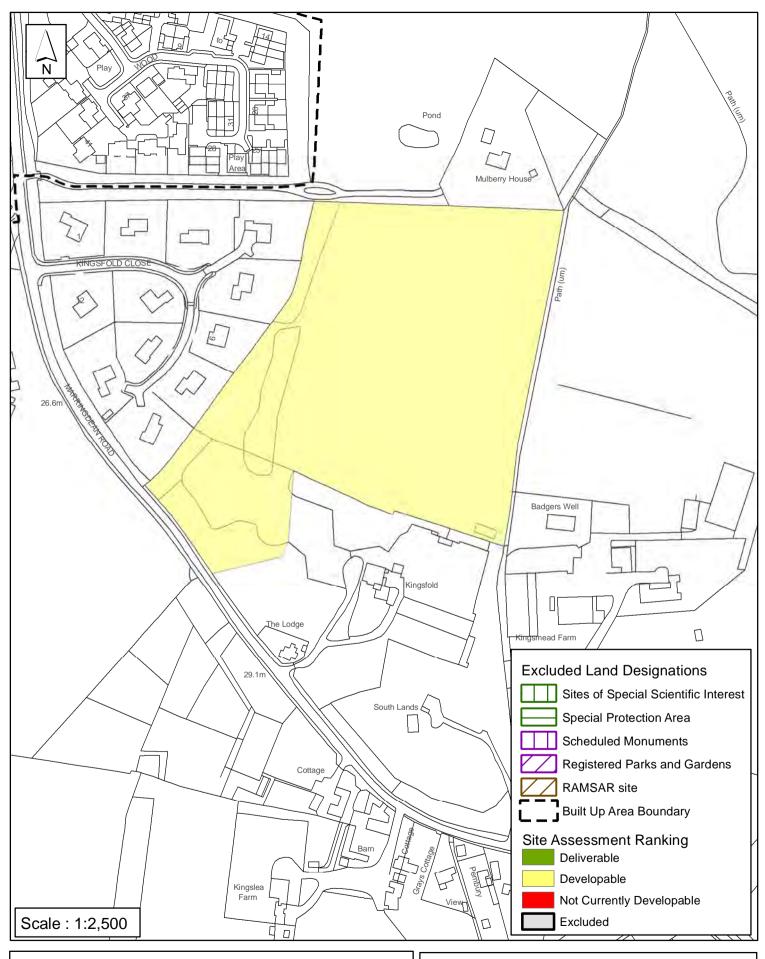

#### Horsham District Council

| Parish                                                                                                                                    | Billingshurst                                                                                                                                                                                                                                                                                                                                                                                                                                                                                                                                                                                                                                                                                                                                                                                                                                                                                                                                                                                                                                                                                                                                                                                                                                                                                                                                                                                                                                                                                                                                                                                                                                                                                                                                                                                                                                                                                                                                                                                                                                                                                                                  |                                                                                                                        |
|-------------------------------------------------------------------------------------------------------------------------------------------|--------------------------------------------------------------------------------------------------------------------------------------------------------------------------------------------------------------------------------------------------------------------------------------------------------------------------------------------------------------------------------------------------------------------------------------------------------------------------------------------------------------------------------------------------------------------------------------------------------------------------------------------------------------------------------------------------------------------------------------------------------------------------------------------------------------------------------------------------------------------------------------------------------------------------------------------------------------------------------------------------------------------------------------------------------------------------------------------------------------------------------------------------------------------------------------------------------------------------------------------------------------------------------------------------------------------------------------------------------------------------------------------------------------------------------------------------------------------------------------------------------------------------------------------------------------------------------------------------------------------------------------------------------------------------------------------------------------------------------------------------------------------------------------------------------------------------------------------------------------------------------------------------------------------------------------------------------------------------------------------------------------------------------------------------------------------------------------------------------------------------------|------------------------------------------------------------------------------------------------------------------------|
| SHLAA Reference SA292                                                                                                                     | 2 Site Name Land adjacent to 0                                                                                                                                                                                                                                                                                                                                                                                                                                                                                                                                                                                                                                                                                                                                                                                                                                                                                                                                                                                                                                                                                                                                                                                                                                                                                                                                                                                                                                                                                                                                                                                                                                                                                                                                                                                                                                                                                                                                                                                                                                                                                                 | Cedars Farm Parbrook                                                                                                   |
| Years 6-10 Developable Years 11+                                                                                                          | Site Address Stane Street, Bi Site Area (ha) 0.461 Greenfield/PDL Greenfield Site Total 10                                                                                                                                                                                                                                                                                                                                                                                                                                                                                                                                                                                                                                                                                                                                                                                                                                                                                                                                                                                                                                                                                                                                                                                                                                                                                                                                                                                                                                                                                                                                                                                                                                                                                                                                                                                                                                                                                                                                                                                                                                     | llingshurst  Suitable  Available  Achievable  ✓                                                                        |
| principle of development is con<br>expressed an interest in develo-<br>significant constraints which we<br>considered developable 6-10 ye | dential area, within the built up area asidered suitable in planning policy to oping the site, meaning the site is avould prevent development coming for ears for 10 units. It is recommended as the NDP which may bring the development development coming the development commended as the number of t | erms. The landowner has<br>vailable and there are no<br>orward. As such the site is<br>d that the site be considered a |