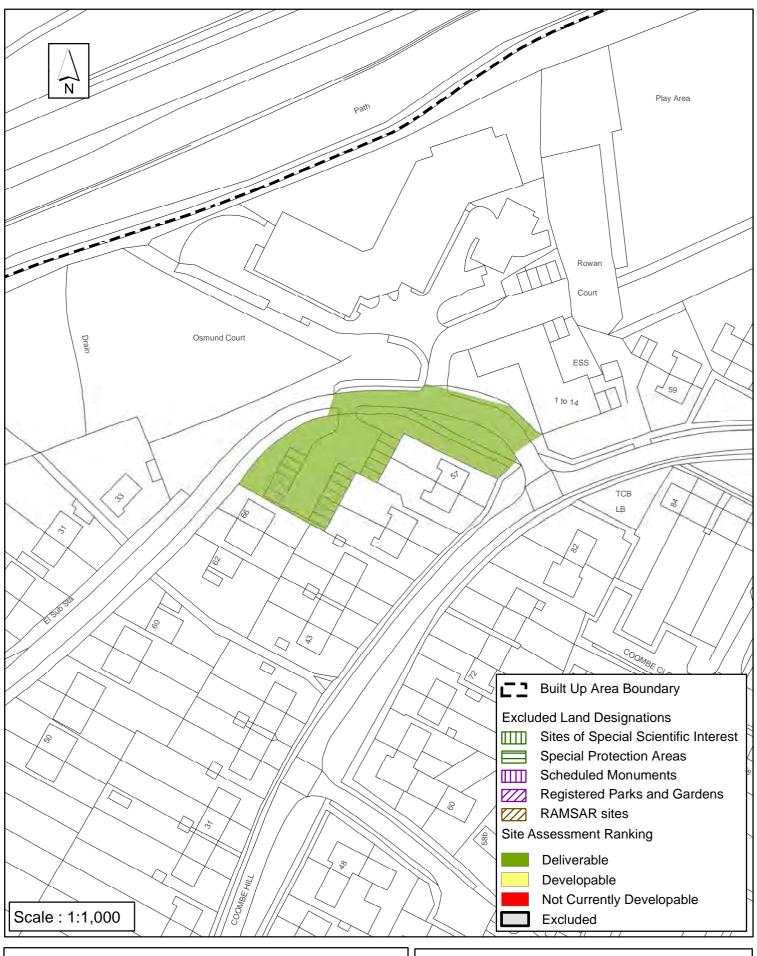

#### Horsham District Council

| Parish E                                                                             | Billingshurst                                  |                    |                                     |              |
|--------------------------------------------------------------------------------------|------------------------------------------------|--------------------|-------------------------------------|--------------|
| SHLAA Reference SA687 S                                                              | ite Name Land                                  | at Little Gillman  | s Cottage                           |              |
| Years 1-5 Deliverable ✓ Years 6-10 Developable                                       | Site Address Ma                                | arringdean Road    | Billingshurst                       |              |
| Years 11+                                                                            | Site Area (ha)<br>Greenfield/PDL<br>Site Total | 0.38<br>Both<br>13 | Suitable<br>Available<br>Achievable | <b>✓ ✓</b>   |
| Justification The site has planning permission f 13 dwellings). The site is therefor |                                                |                    |                                     | (net gain of |
| Excluded Site                                                                        | Reason                                         |                    |                                     |              |
| Lapsed PP Date                                                                       |                                                |                    |                                     |              |

## SA - 687:Land at Little Gilmans Farm, Billingshurst

Reproduced by permission of Ordnance Survey map on behalf of HMSO. © Crown copyright and database rights (2018). Ordnance Survey Licence.100023865