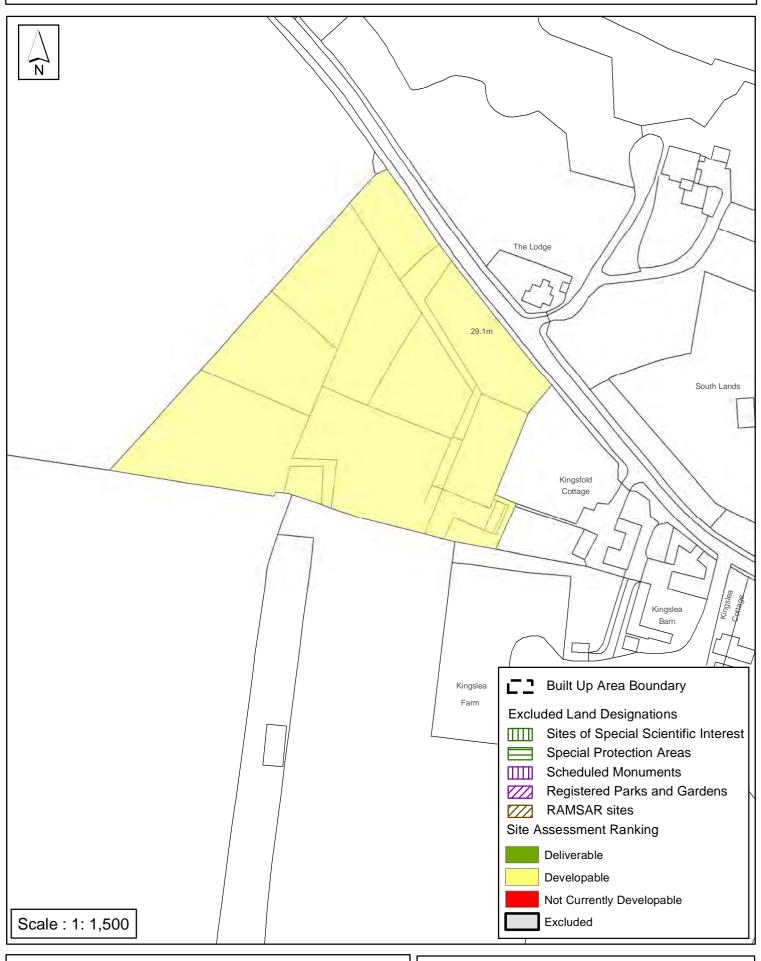

## SA - 292: Land Adjacent to Cedars, Stane Street, Billingshurst

Reproduced by permission of Ordnance Survey map on behalf of HMSO. © Crown copyright and database rights (2018). Ordnance Survey Licence.100023865