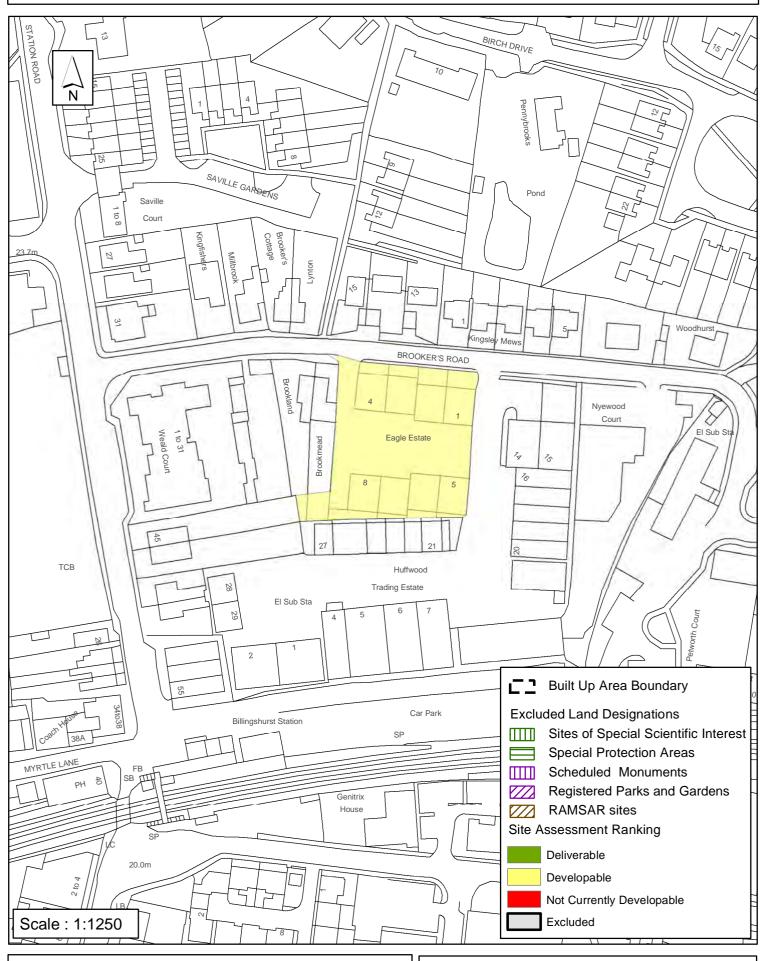

#### **Horsham District Council**

| Parish B                                                                                                                                                                                                                                                                                                                                                                                                                                                                                | illingshurst                                                                                                                                                                                                                                                                                                                                                                                                                                                                                                                                                                                                                                                                                                                                                                                                                                                                                                                                                                                                                                                                                                                                                                                                                                                                                                                                                                                                                                                                                                                                                                                                                                                                                                                                                                                                                                                                                                                                                                                                                                                                                                                   |                                                                                                                                                                                                                |                                                                                                                                                                                      |                                                                                                                             |
|-----------------------------------------------------------------------------------------------------------------------------------------------------------------------------------------------------------------------------------------------------------------------------------------------------------------------------------------------------------------------------------------------------------------------------------------------------------------------------------------|--------------------------------------------------------------------------------------------------------------------------------------------------------------------------------------------------------------------------------------------------------------------------------------------------------------------------------------------------------------------------------------------------------------------------------------------------------------------------------------------------------------------------------------------------------------------------------------------------------------------------------------------------------------------------------------------------------------------------------------------------------------------------------------------------------------------------------------------------------------------------------------------------------------------------------------------------------------------------------------------------------------------------------------------------------------------------------------------------------------------------------------------------------------------------------------------------------------------------------------------------------------------------------------------------------------------------------------------------------------------------------------------------------------------------------------------------------------------------------------------------------------------------------------------------------------------------------------------------------------------------------------------------------------------------------------------------------------------------------------------------------------------------------------------------------------------------------------------------------------------------------------------------------------------------------------------------------------------------------------------------------------------------------------------------------------------------------------------------------------------------------|----------------------------------------------------------------------------------------------------------------------------------------------------------------------------------------------------------------|--------------------------------------------------------------------------------------------------------------------------------------------------------------------------------------|-----------------------------------------------------------------------------------------------------------------------------|
| SHLAA Reference SA030 S                                                                                                                                                                                                                                                                                                                                                                                                                                                                 | <b>ite Name</b> Eagle                                                                                                                                                                                                                                                                                                                                                                                                                                                                                                                                                                                                                                                                                                                                                                                                                                                                                                                                                                                                                                                                                                                                                                                                                                                                                                                                                                                                                                                                                                                                                                                                                                                                                                                                                                                                                                                                                                                                                                                                                                                                                                          | Industrial Esta                                                                                                                                                                                                | ite, Brooks Roa                                                                                                                                                                      | ad                                                                                                                          |
| Years 1-5 Deliverable ☐ Years 6-10 Developable ✓                                                                                                                                                                                                                                                                                                                                                                                                                                        | Site Address Br                                                                                                                                                                                                                                                                                                                                                                                                                                                                                                                                                                                                                                                                                                                                                                                                                                                                                                                                                                                                                                                                                                                                                                                                                                                                                                                                                                                                                                                                                                                                                                                                                                                                                                                                                                                                                                                                                                                                                                                                                                                                                                                | ookers Road Bill                                                                                                                                                                                               | ingshurst                                                                                                                                                                            |                                                                                                                             |
| Years 11+                                                                                                                                                                                                                                                                                                                                                                                                                                                                               | Site Area (ha)                                                                                                                                                                                                                                                                                                                                                                                                                                                                                                                                                                                                                                                                                                                                                                                                                                                                                                                                                                                                                                                                                                                                                                                                                                                                                                                                                                                                                                                                                                                                                                                                                                                                                                                                                                                                                                                                                                                                                                                                                                                                                                                 | 0.247                                                                                                                                                                                                          | Suitable                                                                                                                                                                             | <b>✓</b>                                                                                                                    |
| Not Currently Developable                                                                                                                                                                                                                                                                                                                                                                                                                                                               | Greenfield/PDL                                                                                                                                                                                                                                                                                                                                                                                                                                                                                                                                                                                                                                                                                                                                                                                                                                                                                                                                                                                                                                                                                                                                                                                                                                                                                                                                                                                                                                                                                                                                                                                                                                                                                                                                                                                                                                                                                                                                                                                                                                                                                                                 | PDL                                                                                                                                                                                                            | Available                                                                                                                                                                            | <b>✓</b>                                                                                                                    |
|                                                                                                                                                                                                                                                                                                                                                                                                                                                                                         | Site Total                                                                                                                                                                                                                                                                                                                                                                                                                                                                                                                                                                                                                                                                                                                                                                                                                                                                                                                                                                                                                                                                                                                                                                                                                                                                                                                                                                                                                                                                                                                                                                                                                                                                                                                                                                                                                                                                                                                                                                                                                                                                                                                     | 12                                                                                                                                                                                                             | Achievable                                                                                                                                                                           |                                                                                                                             |
| The landowner has expressed an invithin the built up area boundary of in Policy 3 of the Horsham District services and facilities. Five trees worthern boundaries and the site fawould need to take into account as 2018 document consulted upon who Key Employment Area (Huffwood Eto be relocated elswhere in the villate process it is considered the site may of existing uses as part of a local of existing business uses limits deliver assessed as developable 6-10 year phase. | f Billingshurst, which Planning Framework with Tree Preservanuls within a Bat Suppropriate. The nether this site (Eastate) or whether age. Given the east be suitable for her neighbourhood perability of the site in the site | ch is classified a<br>brk 2015 (HDPF)<br>tion Orders lie al<br>stenance Zone v<br>Local Plan Revie<br>gle Estate) shou<br>there is potentia<br>rly stage of this d<br>nousing developr<br>plan allocation. The | s a Small Town/le, having a good ong the southern which any future ew Issues and Operation of the existing locument in the prenent subject to the need to relocate. The site has the | Larger Village range of and development otions April the adjacent employment olan making he relocation ate the erefore been |

| Excluded Site | Exclusion Reason |
|---------------|------------------|
| Lapsed PP     | Date             |

## SA - 030 : Eagle Industrial Estate, Brooks Road, Billingshurst

Reproduced by permission of Ordnance Survey map on behalf of HMSO. © Crown copyright and database rights (2018). Ordnance Survey Licence.100023865