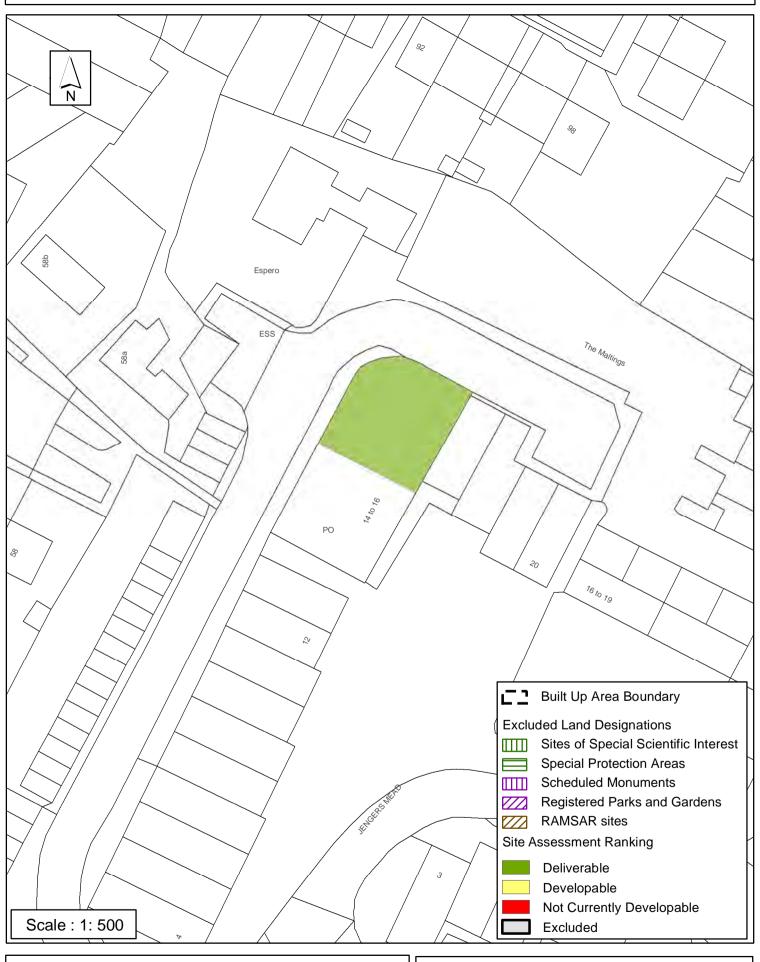

|                 |                                     |          |
| The site has planning permission for this size would likely be delivered achievable and deliverable 1-5 years. | d in a single phase                      |                 |                                     |          |
| Excluded Site   Exclusion                                                                                      | Reason                                   |                 |                                     |          |
| Lapsed PP Date                                                                                                 |                                          |                 |                                     |          |

SA - 707: 16 Jengers Mead, Billingshurst



Reproduced by permission of Ordnance Survey map on behalf of HMSO. © Crown copyright and database rights (2018). Ordnance Survey Licence.100023865

Date: 16/07/2018

Revision:

#### **Horsham District Council**

| Parish [                                                                                                       | Billingshurst                |                                        |
|----------------------------------------------------------------------------------------------------------------|------------------------------|----------------------------------------|
| SHLAA Reference SA724 \$                                                                                       | Site Name Atlantic Hous      | se Jengers Mead Billingshurst          |
| Years 1-5 Deliverable