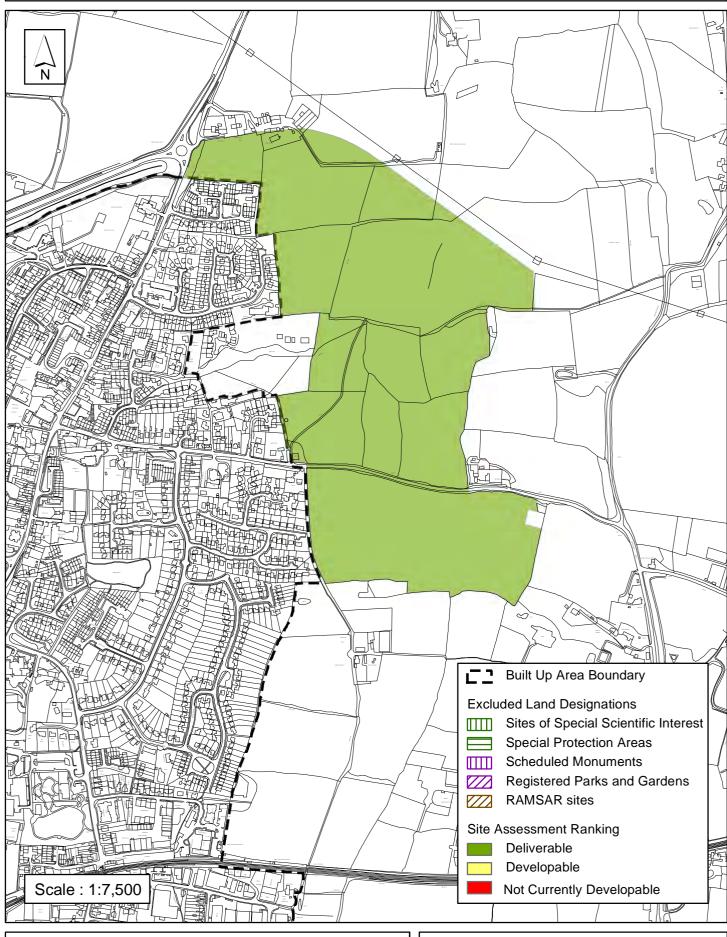

#### Horsham District Council

| <b>Parish</b> Bil                                                                                                 | lingshurst                                                        |                                                |                                                  |        |
|-------------------------------------------------------------------------------------------------------------------|-------------------------------------------------------------------|------------------------------------------------|--------------------------------------------------|--------|
| SHLAA Reference SA412 Sit                                                                                         | <b>e Name</b> East o                                              | of Billingshurst                               |                                                  |        |
| Years 6-10 Developable Years 11+  Not Currently Developable                                                       | Site Address St<br>Site Area (ha)<br>Greenfield/PDL<br>Site Total | rategic Site Option<br>35<br>Greenfield<br>492 | n, East of Billing Suitable Available Achievable | shurst |
| Justification                                                                                                     |                                                                   |                                                |                                                  |        |
| and DC/18/1190. The site adjoins S<br>Horsham District Planning Framewo<br>site is considered available, suitable | ork (2015). It also                                               | includes the nort                              | hern part of SA                                  |        |
|                                                                                                                   |                                                                   |                                                |                                                  |        |
|                                                                                                                   |                                                                   |                                                |                                                  |        |
|                                                                                                                   |                                                                   |                                                |                                                  |        |

## SA - 412 : Land east of Billingshurst

Reproduced by permission of Ordnance Survey map on behalf of HMSO. © Crown copyright and database rights (2018). Ordnance Survey Licence.100023865