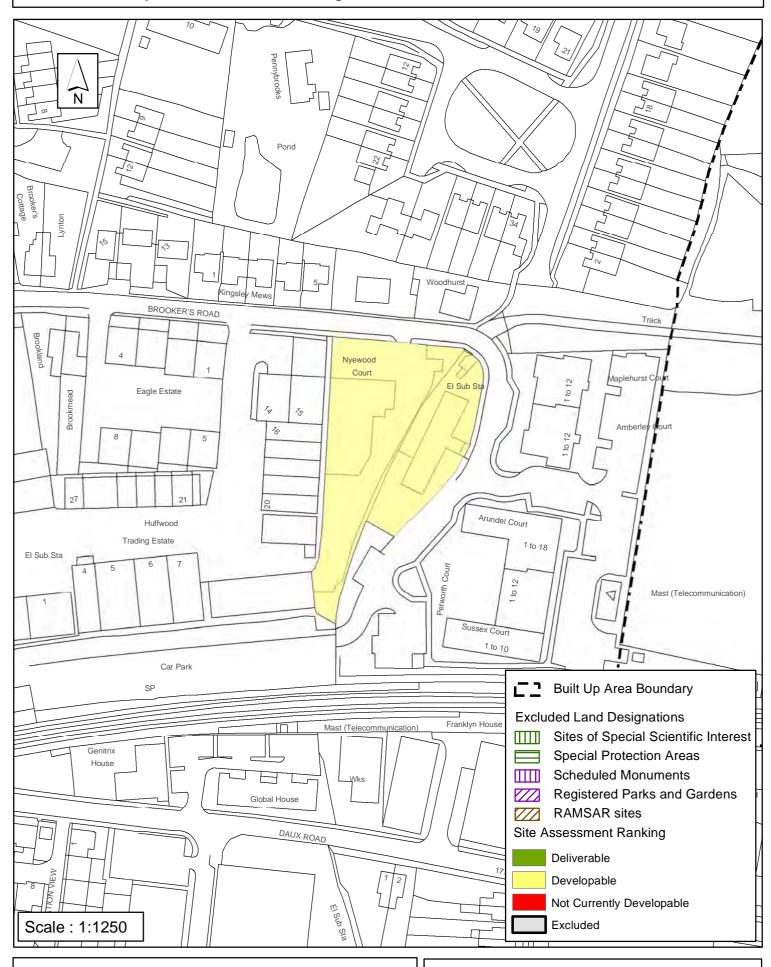

#### Horsham District Council

| Parish                                                                                                                                                                           | Billingshurst                                                          |                                                                |                                                          |                  |
|----------------------------------------------------------------------------------------------------------------------------------------------------------------------------------|------------------------------------------------------------------------|----------------------------------------------------------------|----------------------------------------------------------|------------------|
| SHLAA Reference SA032                                                                                                                                                            | Site Name Nyew                                                         | ood Court                                                      |                                                          |                  |
| Years 1-5 Deliverable ☐ Site Address Brookers Road, Billingshurst Years 6-10 Developable ☑                                                                                       |                                                                        |                                                                |                                                          |                  |
| Years 11+   Not Currently Developable                                                                                                                                            | Site Area (ha)<br>Greenfield/PDL<br>Site Total                         | 0.26<br>PDL<br>18                                              | Suitable<br>Available<br>Achievable                      | <b>y y y</b>     |
| Justification                                                                                                                                                                    |                                                                        |                                                                |                                                          |                  |
| have not been submitted meaning indicates there is an interest to che known constraints impacting deliver phase. As such the site is considerextant planning permission it is as | nange the use or de<br>verability and the site<br>ered to be available | velop the site for<br>e is expected to b<br>, suitable, achiev | housing. There<br>be delivered in a<br>able but due to t | are no<br>single |
| Excluded Site  Exclusion                                                                                                                                                         | n Reason                                                               |                                                                |                                                          |                  |
| Lapsed PP Date                                                                                                                                                                   |                                                                        |                                                                |                                                          |                  |

## SA - 032 : Nyewood Court, Billingshurst

Reproduced by permission of Ordnance Survey map on behalf of HMSO. © Crown copyright and database rights (2018). Ordnance Survey Licence.100023865

Date: Revision: