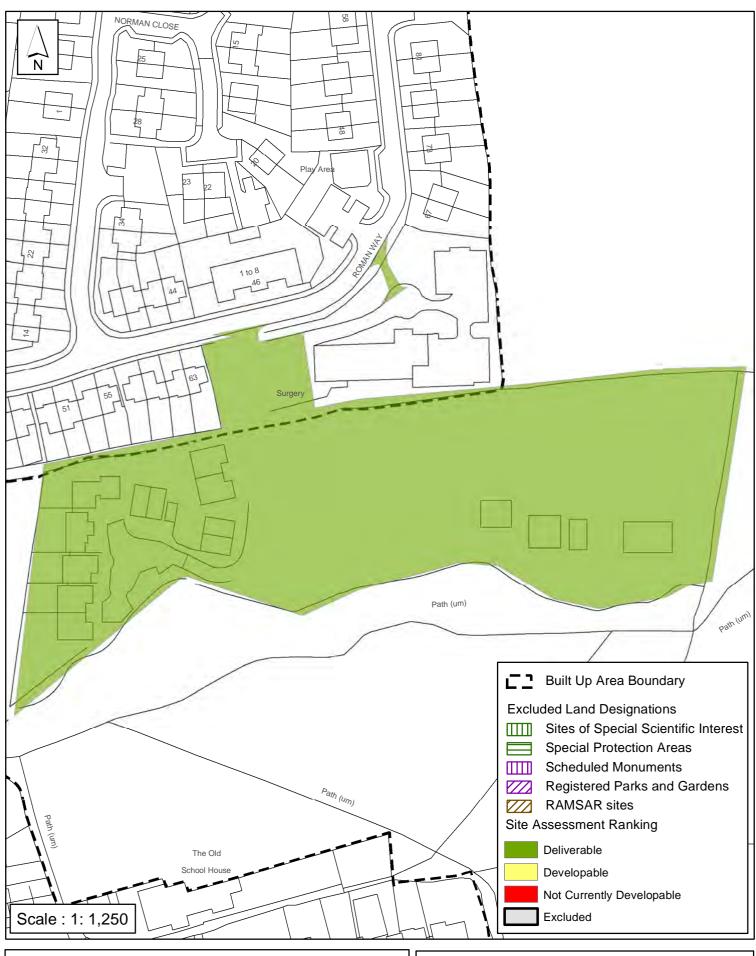

#### Horsham District Council

| Parish E                                                                             | Billingshurst                                  |                    |                                     |              |
|--------------------------------------------------------------------------------------|------------------------------------------------|--------------------|-------------------------------------|--------------|
| SHLAA Reference SA687 S                                                              | ite Name Land                                  | at Little Gillman  | s Cottage                           |              |
| Years 1-5 Deliverable ✓ Years 6-10 Developable                                       | Site Address Ma                                | arringdean Road    | Billingshurst                       |              |
| Years 11+                                                                            | Site Area (ha)<br>Greenfield/PDL<br>Site Total | 0.38<br>Both<br>13 | Suitable<br>Available<br>Achievable | <b>✓ ✓</b>   |
| Justification The site has planning permission f 13 dwellings). The site is therefor |                                                |                    |                                     | (net gain of |
| Excluded Site                                                                        | Reason                                         |                    |                                     |              |
| Lapsed PP Date                                                                       |                                                |                    |                                     |              |

## SA - 687:Land at Little Gilmans Farm, Billingshurst

Reproduced by permission of Ordnance Survey map on behalf of HMSO. © Crown copyright and database rights (2018). Ordnance Survey Licence.100023865