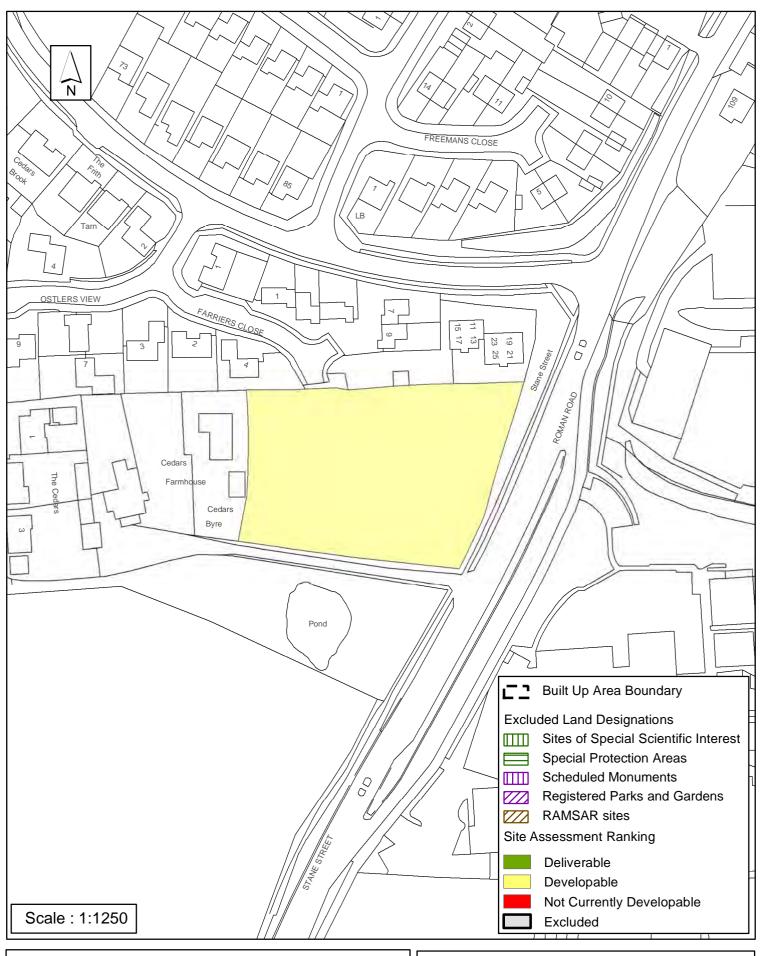

#### Horsham District Council

| Parish                                                                                                                                    | Billingshurst                                                                                                                                                                                                                                                                                                                                                                                                                                                                                                                                                                                                                                                                                                                                                                                                                                                                                                                                                                                                                                                                                                                                                                                                                                                                                                                                                                                                                                                                                                                                                                                                                                                                                                                                                                                                                                                                                                                                                                                                                                                                                                                  |                                                                                                                        |
|-------------------------------------------------------------------------------------------------------------------------------------------|--------------------------------------------------------------------------------------------------------------------------------------------------------------------------------------------------------------------------------------------------------------------------------------------------------------------------------------------------------------------------------------------------------------------------------------------------------------------------------------------------------------------------------------------------------------------------------------------------------------------------------------------------------------------------------------------------------------------------------------------------------------------------------------------------------------------------------------------------------------------------------------------------------------------------------------------------------------------------------------------------------------------------------------------------------------------------------------------------------------------------------------------------------------------------------------------------------------------------------------------------------------------------------------------------------------------------------------------------------------------------------------------------------------------------------------------------------------------------------------------------------------------------------------------------------------------------------------------------------------------------------------------------------------------------------------------------------------------------------------------------------------------------------------------------------------------------------------------------------------------------------------------------------------------------------------------------------------------------------------------------------------------------------------------------------------------------------------------------------------------------------|------------------------------------------------------------------------------------------------------------------------|
| SHLAA Reference SA292                                                                                                                     | 2 Site Name Land adjacent to 0                                                                                                                                                                                                                                                                                                                                                                                                                                                                                                                                                                                                                                                                                                                                                                                                                                                                                                                                                                                                                                                                                                                                                                                                                                                                                                                                                                                                                                                                                                                                                                                                                                                                                                                                                                                                                                                                                                                                                                                                                                                                                                 | Cedars Farm Parbrook                                                                                                   |
| Years 6-10 Developable Years 11+                                                                                                          | Site Address Stane Street, Bi Site Area (ha) 0.461 Greenfield/PDL Greenfield Site Total 10                                                                                                                                                                                                                                                                                                                                                                                                                                                                                                                                                                                                                                                                                                                                                                                                                                                                                                                                                                                                                                                                                                                                                                                                                                                                                                                                                                                                                                                                                                                                                                                                                                                                                                                                                                                                                                                                                                                                                                                                                                     | llingshurst  Suitable  Available  Achievable  ✓                                                                        |
| principle of development is con<br>expressed an interest in develo-<br>significant constraints which we<br>considered developable 6-10 ye | dential area, within the built up area asidered suitable in planning policy to oping the site, meaning the site is avould prevent development coming for ears for 10 units. It is recommended as the NDP which may bring the development development coming the development commended as the number of t | erms. The landowner has<br>vailable and there are no<br>orward. As such the site is<br>d that the site be considered a |

□ Date

Lapsed PP

## SA - 292: Land Adjacent to Cedars, Stane Street, Billingshurst

Reproduced by permission of Ordnance Survey map on behalf of HMSO. © Crown copyright and database rights (2018). Ordnance Survey Licence.100023865