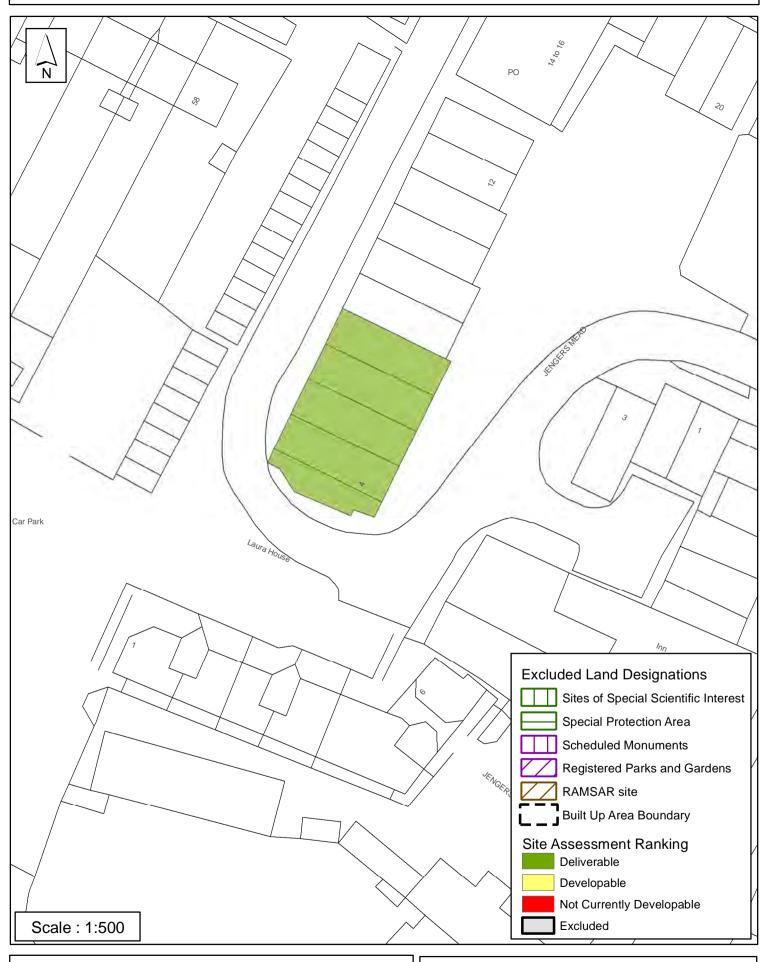

#### Horsham District Council

| Parish B                                                                                                       | illingshurst                             |                 |                                     |          |
|----------------------------------------------------------------------------------------------------------------|------------------------------------------|-----------------|-------------------------------------|----------|
| SHLAA Reference SA707 S                                                                                        | <b>ite Name</b> 16 Je                    | ngers Mead, Bil | lingshurst                          |          |
| Years 1-5 Deliverable  ✓ Years 6-10 Developable                                                                | Site Address 16                          | Jengers Mead, E | Billingshurst                       |          |
| Years 11+                                                                                                      | Site Area (ha) Greenfield/PDL Site Total | 0.02            | Suitable<br>Available<br>Achievable | <b>V</b> |
|                                                                                                                | Sile Total                               | U               | Achievable                          | ✓        |
| Justification                                                                                                  |                                          |                 |                                     |          |
| The site has planning permission for this size would likely be delivered achievable and deliverable 1-5 years. | d in a single phase                      |                 |                                     |          |
| Excluded Site   Exclusion                                                                                      | Reason                                   |                 |                                     |          |
| Lapsed PP Date                                                                                                 |                                          |                 |                                     |          |

SA - 707: 16 Jengers Mead, Billingshurst

Reproduced by permission of Ordnance Survey map on behalf of HMSO. © Crown copyright and database rights (2018). Ordnance Survey Licence.100023865

Date: 16/07/2018