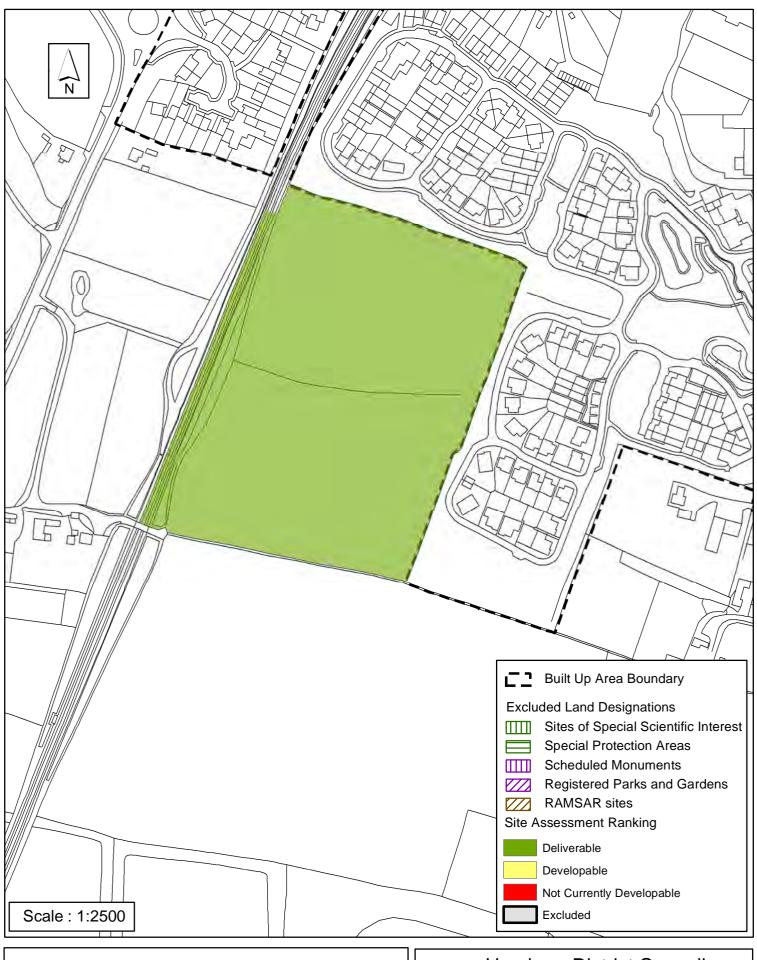

| Parish                                                                                                | Bi                               | llingshurst                             |                                      |                                                                                        |               |
|-------------------------------------------------------------------------------------------------------|----------------------------------|-----------------------------------------|--------------------------------------|----------------------------------------------------------------------------------------|---------------|
| SHLAA Reference                                                                                       | SA108 <b>Sit</b>                 | te Name South                           | of Billingshurst                     | Allocation                                                                             |               |
| Years 1-5 Deliverable<br>Years 6-10 Developal                                                         |                                  | Site Address                            |                                      |                                                                                        |               |
| Years 11+                                                                                             |                                  | Site Area (ha)                          |                                      | Suitable                                                                               | ✓             |
| Not Currently Develo                                                                                  | pable                            | Greenfield/PDL                          | Greenfield                           | Available                                                                              | ✓             |
|                                                                                                       |                                  | Site Total                              | 51                                   | Achievable                                                                             | ✓             |
| The site is allocated fo<br>Planning Framework 2<br>51 dwellings via planni<br>assessed to be availab | 2015 (HDPF) (<br>ing applicatior | (together with site<br>n DC/16/0274 and | SA362). The site<br>d development ha | has planning possible has planning possible has been been been been been been been bee | ermission for |
| Excluded Site                                                                                         | Exclusion F                      | Reason                                  |                                      |                                                                                        |               |
|                                                                                                       |                                  | 1040011                                 |                                      |                                                                                        |               |
| Lapsed PP                                                                                             | Date                             |                                         |                                      |                                                                                        |               |

## SA108: South of Billingshurst Allocation, Billingshurst

Reproduced by permission of Ordnance Survey map on behalf of HMSO. © Crown copyright and database rights (2018). Ordnance Survey Licence.100023865