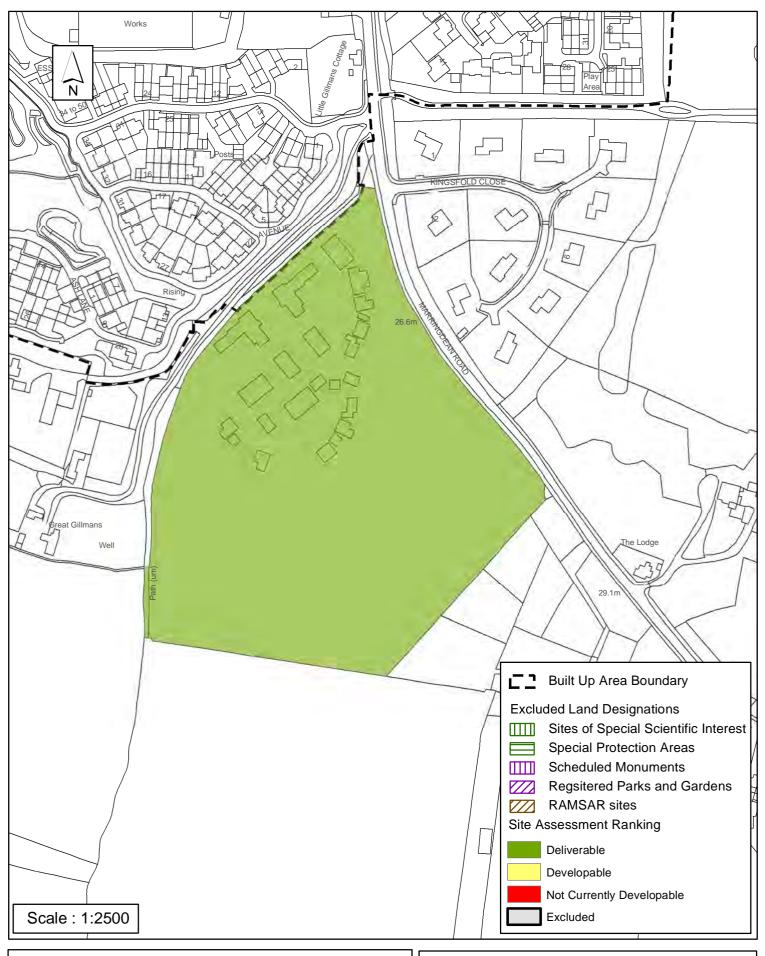

#### Horsham District Council

| Parish                                                                                                                                    | Billingshurst                                                                                                                                                                                                                                                                                                                                                                                                                                                                                                                                                                                                                                                                                                                                                                                                                                                                                                                                                                                                                                                                                                                                                                                                                                                                                                                                                                                                                                                                                                                                                                                                                                                                                                                                                                                                                                                                                                                                                                                                                                                                                                                  |                                                                                                                        |
|-------------------------------------------------------------------------------------------------------------------------------------------|--------------------------------------------------------------------------------------------------------------------------------------------------------------------------------------------------------------------------------------------------------------------------------------------------------------------------------------------------------------------------------------------------------------------------------------------------------------------------------------------------------------------------------------------------------------------------------------------------------------------------------------------------------------------------------------------------------------------------------------------------------------------------------------------------------------------------------------------------------------------------------------------------------------------------------------------------------------------------------------------------------------------------------------------------------------------------------------------------------------------------------------------------------------------------------------------------------------------------------------------------------------------------------------------------------------------------------------------------------------------------------------------------------------------------------------------------------------------------------------------------------------------------------------------------------------------------------------------------------------------------------------------------------------------------------------------------------------------------------------------------------------------------------------------------------------------------------------------------------------------------------------------------------------------------------------------------------------------------------------------------------------------------------------------------------------------------------------------------------------------------------|------------------------------------------------------------------------------------------------------------------------|
| SHLAA Reference SA292                                                                                                                     | 2 Site Name Land adjacent to 0                                                                                                                                                                                                                                                                                                                                                                                                                                                                                                                                                                                                                                                                                                                                                                                                                                                                                                                                                                                                                                                                                                                                                                                                                                                                                                                                                                                                                                                                                                                                                                                                                                                                                                                                                                                                                                                                                                                                                                                                                                                                                                 | Cedars Farm Parbrook                                                                                                   |
| Years 6-10 Developable Years 11+                                                                                                          | Site Address Stane Street, Bi Site Area (ha) 0.461 Greenfield/PDL Greenfield Site Total 10                                                                                                                                                                                                                                                                                                                                                                                                                                                                                                                                                                                                                                                                                                                                                                                                                                                                                                                                                                                                                                                                                                                                                                                                                                                                                                                                                                                                                                                                                                                                                                                                                                                                                                                                                                                                                                                                                                                                                                                                                                     | llingshurst  Suitable  Available  Achievable  ✓                                                                        |
| principle of development is con<br>expressed an interest in develo-<br>significant constraints which we<br>considered developable 6-10 ye | dential area, within the built up area asidered suitable in planning policy to oping the site, meaning the site is avould prevent development coming for ears for 10 units. It is recommended as the NDP which may bring the development development coming the development commended as the number of t | erms. The landowner has<br>vailable and there are no<br>orward. As such the site is<br>d that the site be considered a |

## SA - 292: Land Adjacent to Cedars, Stane Street, Billingshurst

Reproduced by permission of Ordnance Survey map on behalf of HMSO. © Crown copyright and database rights (2018). Ordnance Survey Licence.100023865