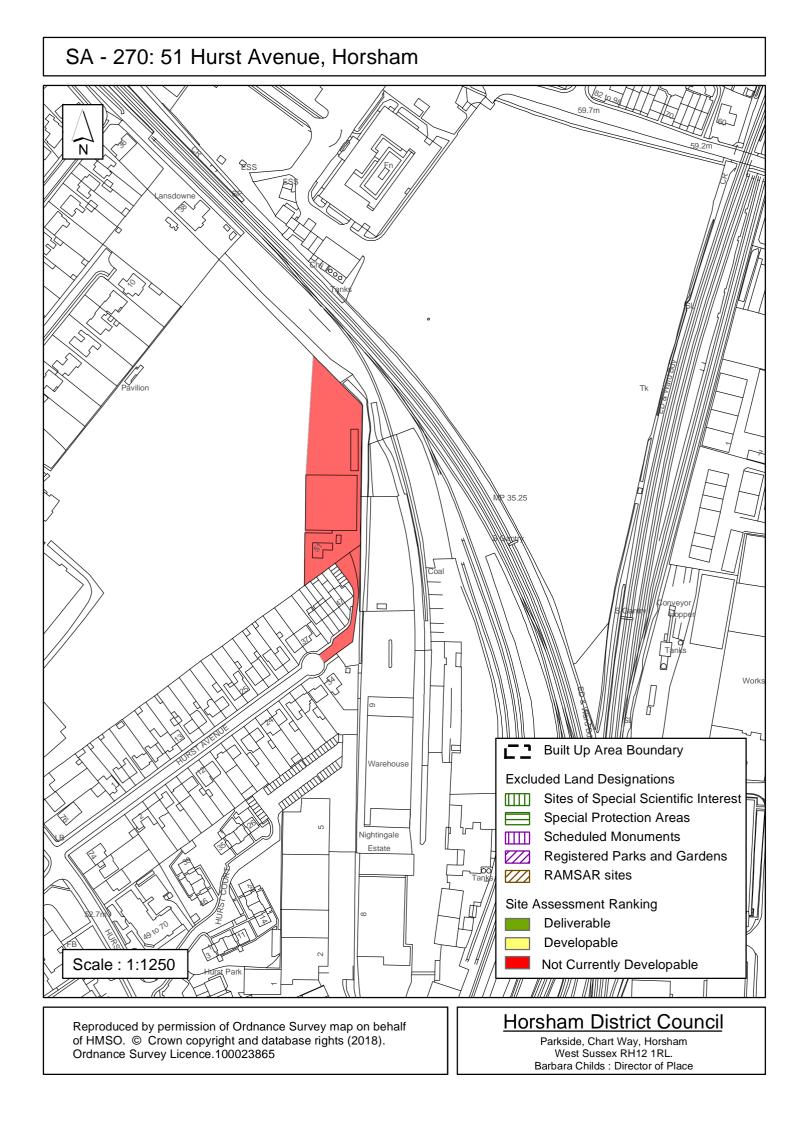

The site is within Horsham Town and is part of Collyer's College playing fields. Planning application DC/05/1121 was refused citing the loss of recreation land.Therefore the site is assessed as Not Currently Developable.