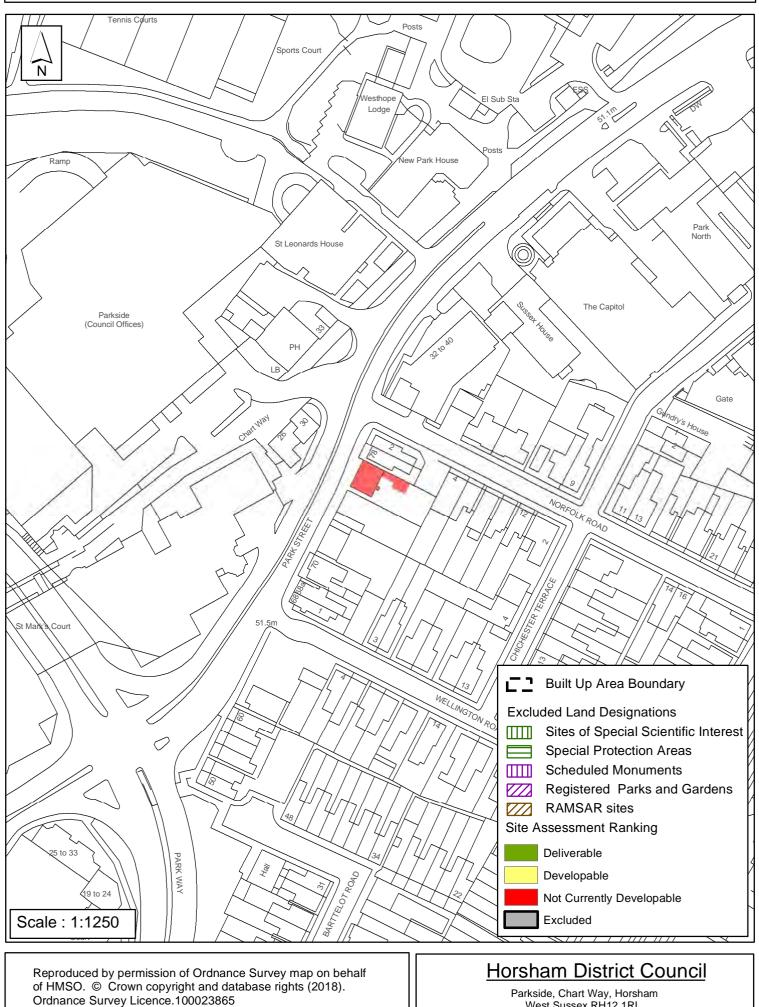

The site located in the built up area boundary of Horsham. It is currently in B1 office use and therefore unavailable for development. The site is assessed as Not Currently Developable for residential use.

### SA - 203: 76 Park Street, Horsham Denne

Parkside, Chart Way, Horsham West Sussex RH12 1RL. Barbara Childs : Director of Place

Revision:

Date:

| Parish                                                                                                                                                                                                                                                                                                                                                                                                                                                                                                                                                                                                                                                                                                                                                                                                                                                                                                                                                                                                                                                                                                                                                                                                                                                                                                                                                                                                                                                                                                                                                                                                                                                                                                                                                                                                                                                                                                                                                                                                                                                       | Horsham Den                                                 | ne         |                       |  |
|--------------------------------------------------------------------------------------------------------------------------------------------------------------------------------------------------------------------------------------------------------------------------------------------------------------------------------------------------------------------------------------------------------------------------------------------------------------------------------------------------------------------------------------------------------------------------------------------------------------------------------------------------------------------------------------------------------------------------------------------------------------------------------------------------------------------------------------------------------------------------------------------------------------------------------------------------------------------------------------------------------------------------------------------------------------------------------------------------------------------------------------------------------------------------------------------------------------------------------------------------------------------------------------------------------------------------------------------------------------------------------------------------------------------------------------------------------------------------------------------------------------------------------------------------------------------------------------------------------------------------------------------------------------------------------------------------------------------------------------------------------------------------------------------------------------------------------------------------------------------------------------------------------------------------------------------------------------------------------------------------------------------------------------------------------------|-------------------------------------------------------------|------------|-----------------------|--|
| SHLAA Reference SA206 Site Name 7 - 9 Park Place                                                                                                                                                                                                                                                                                                                                                                                                                                                                                                                                                                                                                                                                                                                                                                                                                                                                                                                                                                                                                                                                                                                                                                                                                                                                                                                                                                                                                                                                                                                                                                                                                                                                                                                                                                                                                                                                                                                                                                                                             |                                                             |            |                       |  |
| Years 1-5 Deliverable     Site Address     Horsham       Years 6-10 Developable     Image: Control of the second secon |                                                             |            |                       |  |
| Years 11+<br>Not Currently Developable                                                                                                                                                                                                                                                                                                                                                                                                                                                                                                                                                                                                                                                                                                                                                                                                                                                                                                                                                                                                                                                                                                                                                                                                                                                                                                                                                                                                                                                                                                                                                                                                                                                                                                                                                                                                                                                                                                                                                                                                                       | <ul><li>☐ Site Area (ha)</li><li>✓ Greenfield/PDL</li></ul> | 0.2<br>PDL | Suitable<br>Available |  |
|                                                                                                                                                                                                                                                                                                                                                                                                                                                                                                                                                                                                                                                                                                                                                                                                                                                                                                                                                                                                                                                                                                                                                                                                                                                                                                                                                                                                                                                                                                                                                                                                                                                                                                                                                                                                                                                                                                                                                                                                                                                              | Site Total                                                  | 0          | Achievable            |  |