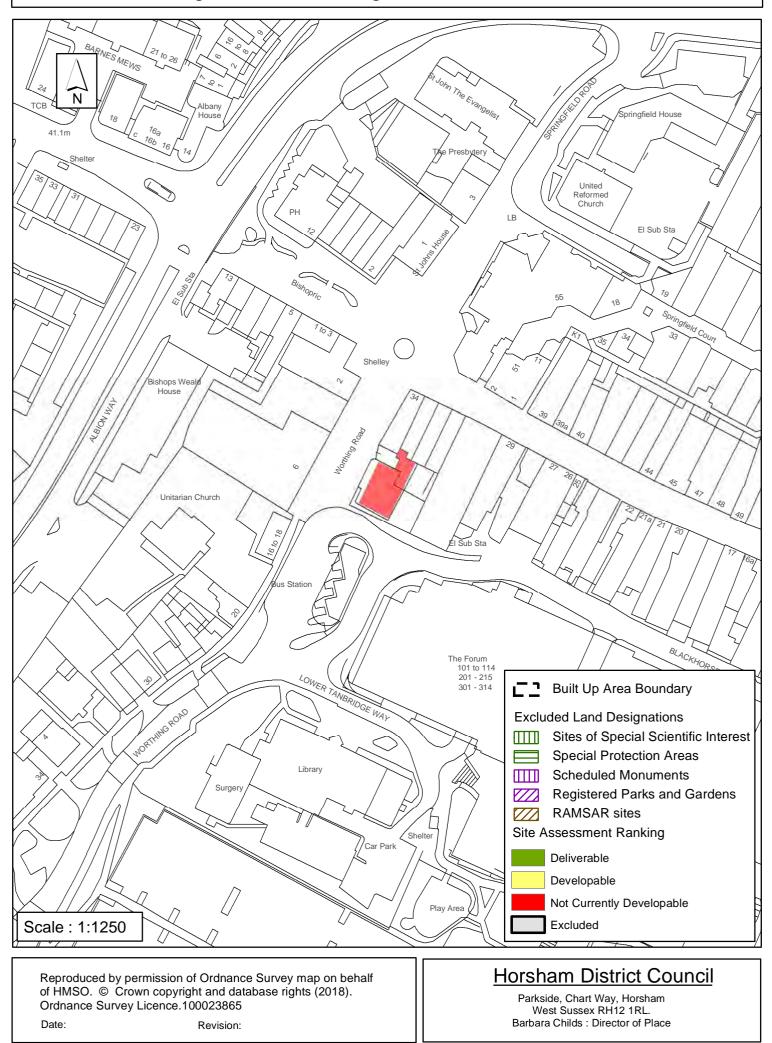

The site located in a grade II listed building in the defined town centre of Horsham. It is currently in B1 office use and therefore unavailable for development. The site is surrounded by B1 offices and A2 uses and parking is poor. The site is assessed as Not Currently Developable for residential use.

# SA - 202: 26 Worthing Road, Horsham Denne

| Parish                                         | Horsham Denne       |                       |  |
|------------------------------------------------|---------------------|-----------------------|--|
| SHLAA Reference SA203 Site Name 76 Park Street |                     |                       |  |
| Years 1-5 Deliverable                          | Site Address 76 Par | k Street Horsham      |  |
| Years 11+<br>Not Currently Developable         |                     | Suitable<br>Available |  |
|                                                | Site Total 0        | Achievable            |  |