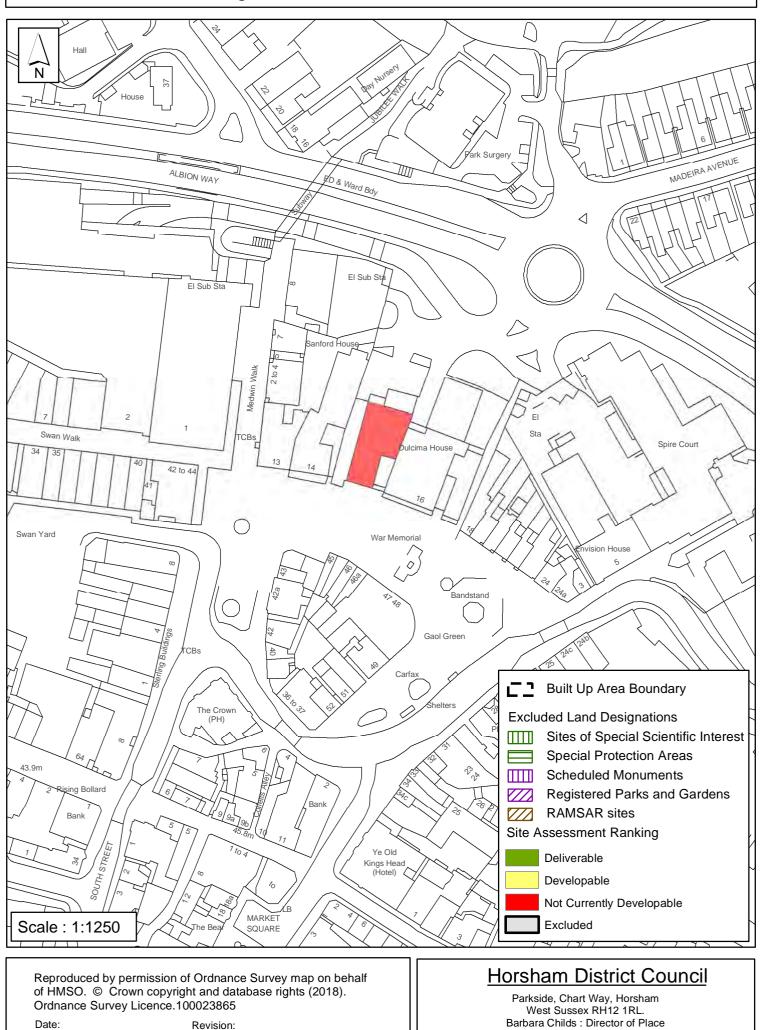

### SA - 193: Sanford House, Medwin Walk, Horsham

| Parish                                                                                                                                                                                                                                                                                                                                                                                                                                                                                                                                                                                                                                                                                                                                                                                                                                                                                                                                                                                                                                                                                                                                                                                                                                                                                                                                                                                                                                                                                                                                                                                                                                                                                                                                                                                                                                                                                                                                                                                                                                     | Horsham Denne                             |              |  |
|--------------------------------------------------------------------------------------------------------------------------------------------------------------------------------------------------------------------------------------------------------------------------------------------------------------------------------------------------------------------------------------------------------------------------------------------------------------------------------------------------------------------------------------------------------------------------------------------------------------------------------------------------------------------------------------------------------------------------------------------------------------------------------------------------------------------------------------------------------------------------------------------------------------------------------------------------------------------------------------------------------------------------------------------------------------------------------------------------------------------------------------------------------------------------------------------------------------------------------------------------------------------------------------------------------------------------------------------------------------------------------------------------------------------------------------------------------------------------------------------------------------------------------------------------------------------------------------------------------------------------------------------------------------------------------------------------------------------------------------------------------------------------------------------------------------------------------------------------------------------------------------------------------------------------------------------------------------------------------------------------------------------------------------------|-------------------------------------------|--------------|--|
| SHLAA Reference SA195                                                                                                                                                                                                                                                                                                                                                                                                                                                                                                                                                                                                                                                                                                                                                                                                                                                                                                                                                                                                                                                                                                                                                                                                                                                                                                                                                                                                                                                                                                                                                                                                                                                                                                                                                                                                                                                                                                                                                                                                                      | Site Name Comewell H                      | louse        |  |
| Years 1-5 Deliverable       Site Address       North Street, Horsham         Years 6-10 Developable       Image: Comparison of the street of t |                                           |              |  |
| Years 11+  Not Currently Developable                                                                                                                                                                                                                                                                                                                                                                                                                                                                                                                                                                                                                                                                                                                                                                                                                                                                                                                                                                                                                                                                                                                                                                                                                                                                                                                                                                                                                                                                                                                                                                                                                                                                                                                                                                                                                                                                                                                                                                                                       | Site Area (ha) 0.06<br>Greenfield/PDL PDL | Suitable 🗌 🗌 |  |
|                                                                                                                                                                                                                                                                                                                                                                                                                                                                                                                                                                                                                                                                                                                                                                                                                                                                                                                                                                                                                                                                                                                                                                                                                                                                                                                                                                                                                                                                                                                                                                                                                                                                                                                                                                                                                                                                                                                                                                                                                                            | Site Total 0                              | Achievable   |  |