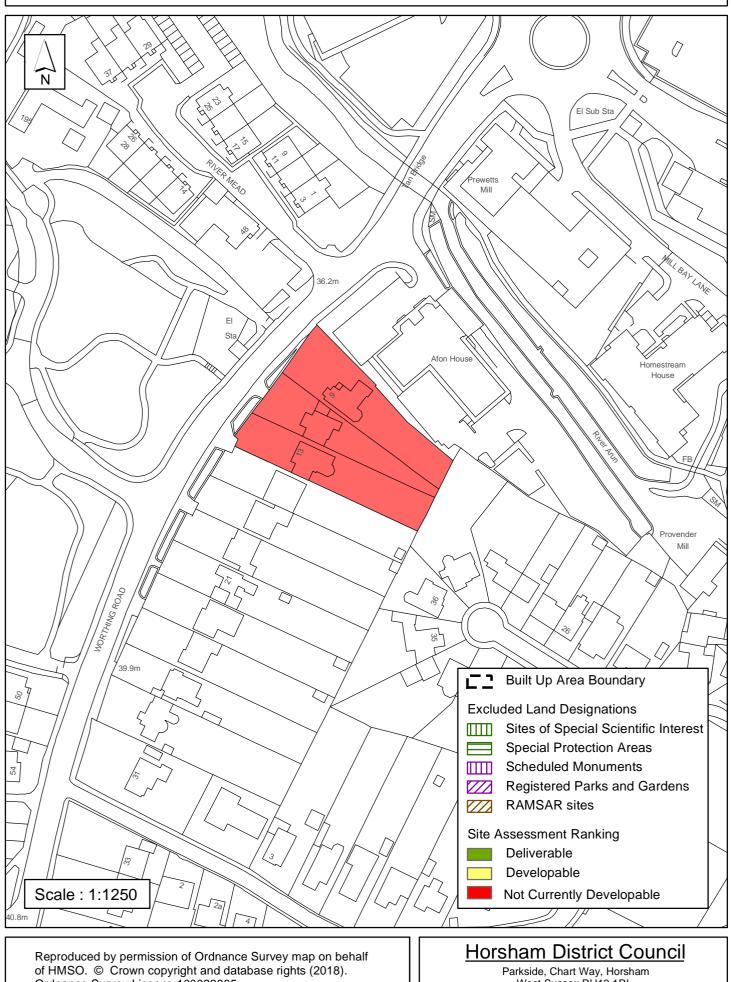

This is an existing 4-storey purpose-built office building, within the built up area boundary of Horsham. It is relatively modern and in good external condition. It is currently in use for offices and therefore not available for development. There is good access off Worthing Road and area of hard standing for parking at front and to rear. The site is assessed as Not Currently Developable for residential use.

# SA - 212: Enterprise House (BT Building) Worthing Road, Horsham Denne

Parkside, Chart Way, Horsham West Sussex RH12 1RL. Barbara Childs : Director of Place

Revision:

Ordnance Survey Licence.100023865

Date: