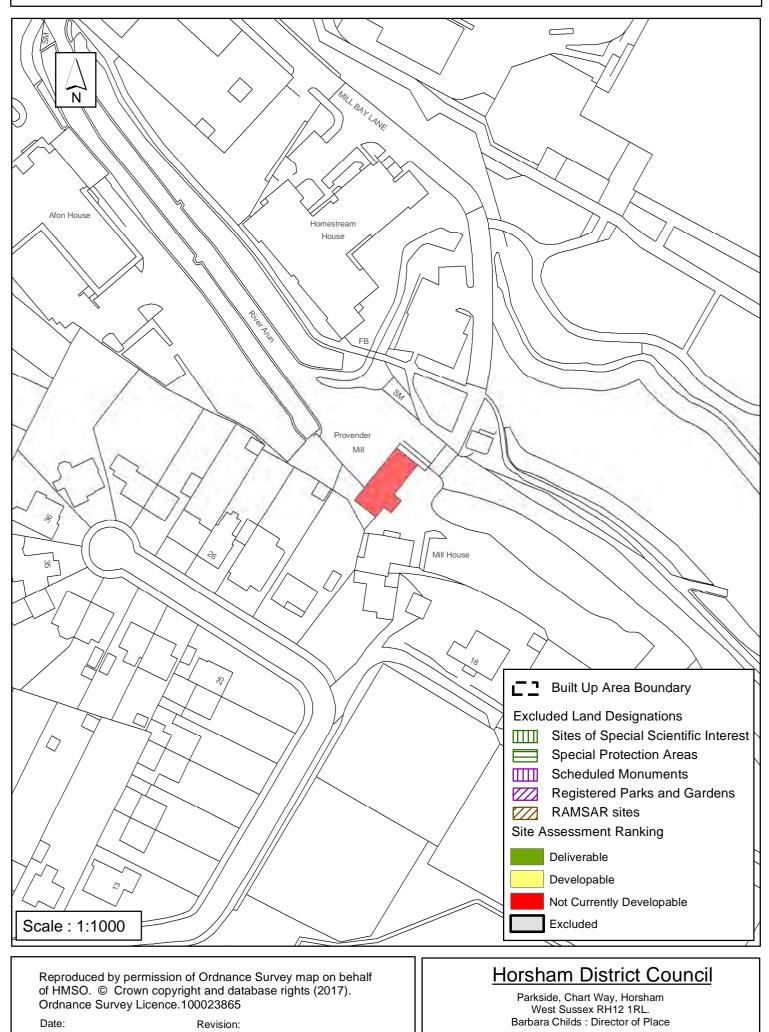

The site is a Grade II listed building within the Conservation area of Horsham. It is currently in B1 office use meaning it is unavailable for development. The site is assessed as Not Currently Developable for residential use.

# SA - 214: Provender Mill, Mill Bay Lane, Horsham Denne

| Parish Horsham Denne                                                                                                                                                                                                                                                                                                                                                                                                                                                                                                                                                                                                                                                                                                                                                                                                                                                                                                                                                                                                                                                                                                                                                                                                                                                                                                                                                                                                                                                                                                                                                                                                                                                                                                                                                                                                                                                                                                                                                                                                                                         |                     |             |   |  |
|--------------------------------------------------------------------------------------------------------------------------------------------------------------------------------------------------------------------------------------------------------------------------------------------------------------------------------------------------------------------------------------------------------------------------------------------------------------------------------------------------------------------------------------------------------------------------------------------------------------------------------------------------------------------------------------------------------------------------------------------------------------------------------------------------------------------------------------------------------------------------------------------------------------------------------------------------------------------------------------------------------------------------------------------------------------------------------------------------------------------------------------------------------------------------------------------------------------------------------------------------------------------------------------------------------------------------------------------------------------------------------------------------------------------------------------------------------------------------------------------------------------------------------------------------------------------------------------------------------------------------------------------------------------------------------------------------------------------------------------------------------------------------------------------------------------------------------------------------------------------------------------------------------------------------------------------------------------------------------------------------------------------------------------------------------------|---------------------|-------------|---|--|
| SHLAA Reference SA270 Site Name 51 Hurst Avenue                                                                                                                                                                                                                                                                                                                                                                                                                                                                                                                                                                                                                                                                                                                                                                                                                                                                                                                                                                                                                                                                                                                                                                                                                                                                                                                                                                                                                                                                                                                                                                                                                                                                                                                                                                                                                                                                                                                                                                                                              |                     |             |   |  |
| Years 1-5 Deliverable     Site Address     Horsham       Years 6-10 Developable     Image: Control of the second secon |                     |             |   |  |
| Years 11+                                                                                                                                                                                                                                                                                                                                                                                                                                                                                                                                                                                                                                                                                                                                                                                                                                                                                                                                                                                                                                                                                                                                                                                                                                                                                                                                                                                                                                                                                                                                                                                                                                                                                                                                                                                                                                                                                                                                                                                                                                                    | Site Area (ha) 0.46 | Suitable    |   |  |
| Not Currently Developable 🔽                                                                                                                                                                                                                                                                                                                                                                                                                                                                                                                                                                                                                                                                                                                                                                                                                                                                                                                                                                                                                                                                                                                                                                                                                                                                                                                                                                                                                                                                                                                                                                                                                                                                                                                                                                                                                                                                                                                                                                                                                                  | Greenfield/PDL PDI  | _ Available | ✓ |  |
|                                                                                                                                                                                                                                                                                                                                                                                                                                                                                                                                                                                                                                                                                                                                                                                                                                                                                                                                                                                                                                                                                                                                                                                                                                                                                                                                                                                                                                                                                                                                                                                                                                                                                                                                                                                                                                                                                                                                                                                                                                                              | Site Total 0        | Achievable  |   |  |