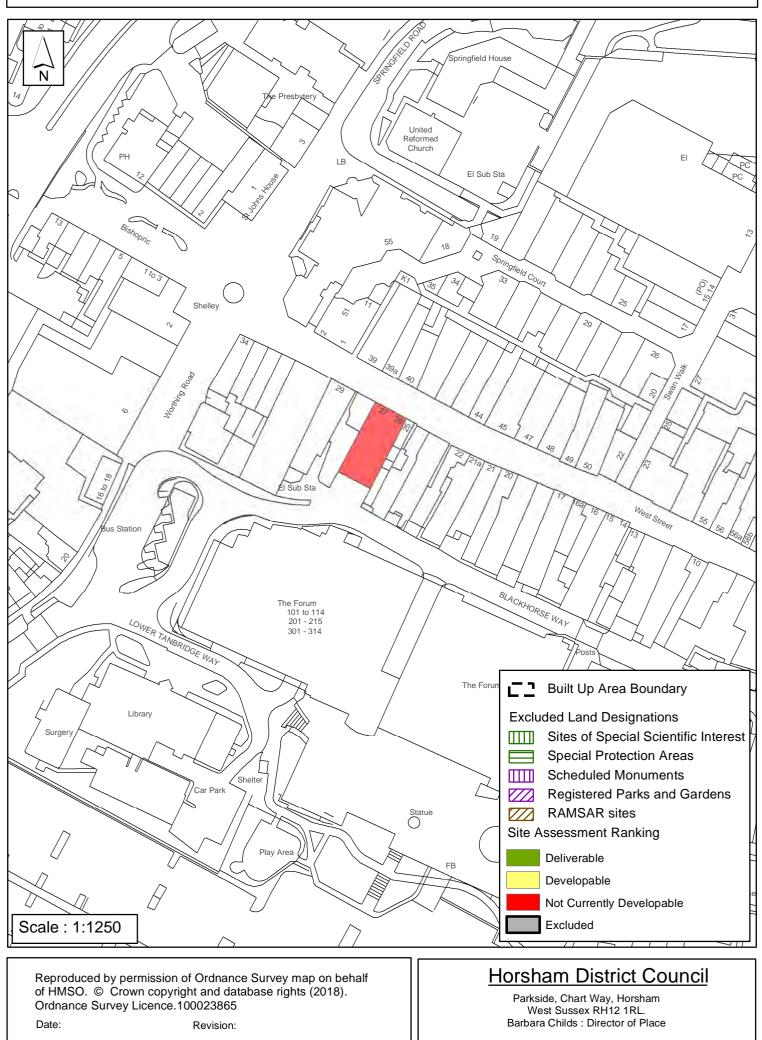

The site is a Grade II listed building within the Conservation area of Horsham. It is currently in B1 office use meaning it is unavailable for development. The site is assessed as Not Currently Developable for residential use.

# SA - 214: Provender Mill, Mill Bay Lane, Horsham Denne

| Parish Horsham Denne                                                                                                                                                                                                                                                                                                                                                                                                                                                                                                                                                                                                                                                                                                                                                                                                                                                                                                                                                                                                                                                                                                                                                                                                                                                                                                                                                                                                                                                                                                                                                                                                                                                                                                                                                                                                                                                                                                                                                                                                                                         |                     |             |   |  |
|--------------------------------------------------------------------------------------------------------------------------------------------------------------------------------------------------------------------------------------------------------------------------------------------------------------------------------------------------------------------------------------------------------------------------------------------------------------------------------------------------------------------------------------------------------------------------------------------------------------------------------------------------------------------------------------------------------------------------------------------------------------------------------------------------------------------------------------------------------------------------------------------------------------------------------------------------------------------------------------------------------------------------------------------------------------------------------------------------------------------------------------------------------------------------------------------------------------------------------------------------------------------------------------------------------------------------------------------------------------------------------------------------------------------------------------------------------------------------------------------------------------------------------------------------------------------------------------------------------------------------------------------------------------------------------------------------------------------------------------------------------------------------------------------------------------------------------------------------------------------------------------------------------------------------------------------------------------------------------------------------------------------------------------------------------------|---------------------|-------------|---|--|
| SHLAA Reference SA270 Site Name 51 Hurst Avenue                                                                                                                                                                                                                                                                                                                                                                                                                                                                                                                                                                                                                                                                                                                                                                                                                                                                                                                                                                                                                                                                                                                                                                                                                                                                                                                                                                                                                                                                                                                                                                                                                                                                                                                                                                                                                                                                                                                                                                                                              |                     |             |   |  |
| Years 1-5 Deliverable     Site Address     Horsham       Years 6-10 Developable     Image: Control of the second secon |                     |             |   |  |
| Years 11+                                                                                                                                                                                                                                                                                                                                                                                                                                                                                                                                                                                                                                                                                                                                                                                                                                                                                                                                                                                                                                                                                                                                                                                                                                                                                                                                                                                                                                                                                                                                                                                                                                                                                                                                                                                                                                                                                                                                                                                                                                                    | Site Area (ha) 0.46 | Suitable    |   |  |
| Not Currently Developable 🔽                                                                                                                                                                                                                                                                                                                                                                                                                                                                                                                                                                                                                                                                                                                                                                                                                                                                                                                                                                                                                                                                                                                                                                                                                                                                                                                                                                                                                                                                                                                                                                                                                                                                                                                                                                                                                                                                                                                                                                                                                                  | Greenfield/PDL PDI  | _ Available | ✓ |  |
|                                                                                                                                                                                                                                                                                                                                                                                                                                                                                                                                                                                                                                                                                                                                                                                                                                                                                                                                                                                                                                                                                                                                                                                                                                                                                                                                                                                                                                                                                                                                                                                                                                                                                                                                                                                                                                                                                                                                                                                                                                                              | Site Total 0        | Achievable  |   |  |