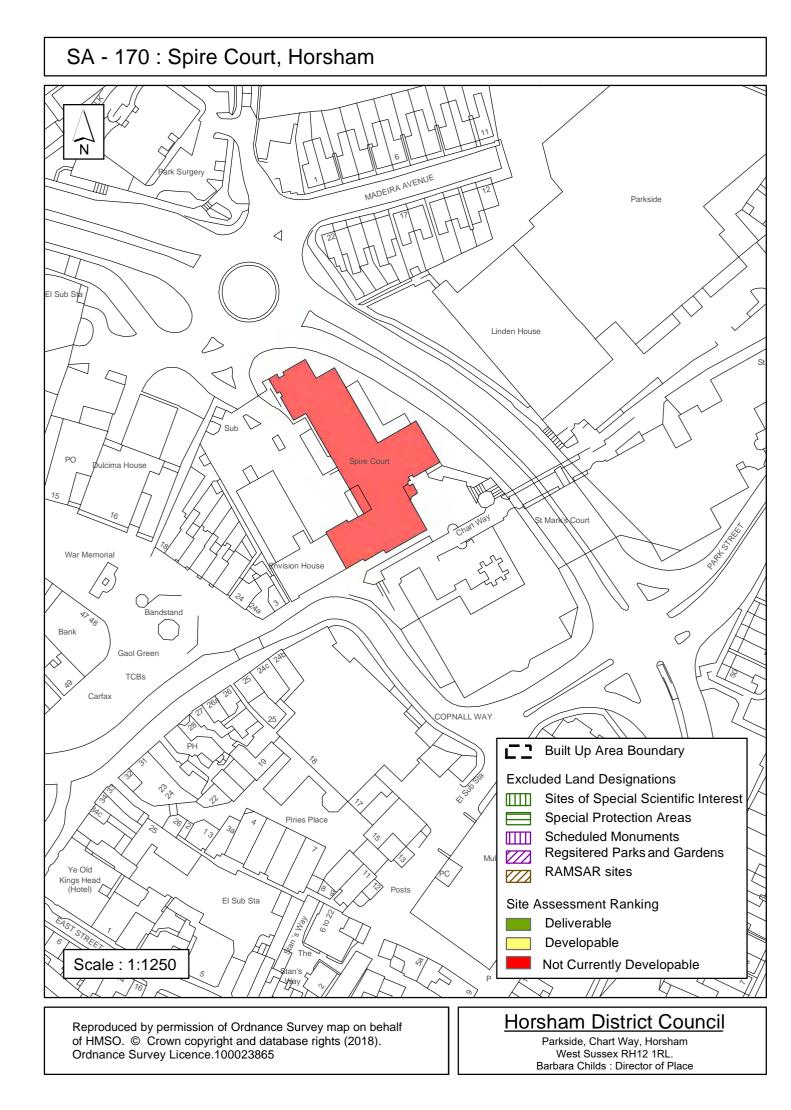

The site is located within the defined Town Centre of Horsham. The site is currently in office use. Redevelopment of this site would lead to the loss of employment. The site is therefore assessed as 'Not Currently Developable'.