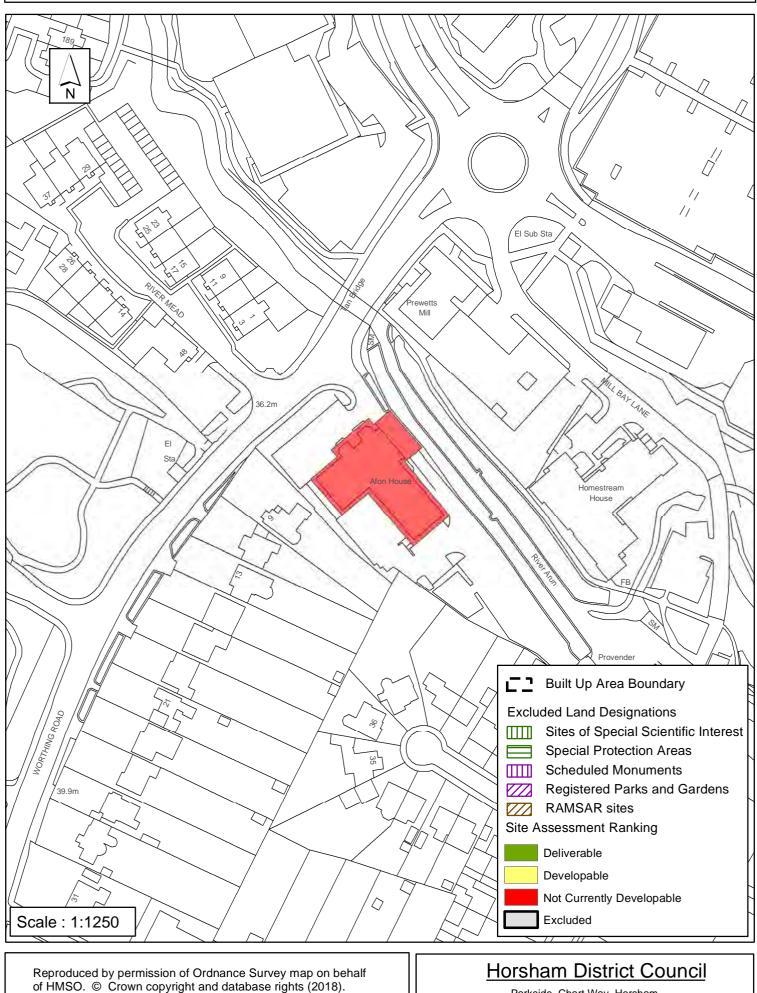

This is an existing 4-storey purpose-built office building, within the built up area boundary of Horsham. It is relatively modern and in good external condition. It is currently in use for offices and therefore not available for development. There is good access off Worthing Road and area of hard standing for parking at front and to rear. The site is assessed as Not Currently Developable for residential use.

# SA - 212: Enterprise House (BT Building) Worthing Road, Horsham Denne

Parkside, Chart Way, Horsham West Sussex RH12 1RL. Barbara Childs : Director of Place

Revision:

Ordnance Survey Licence.100023865

Date: