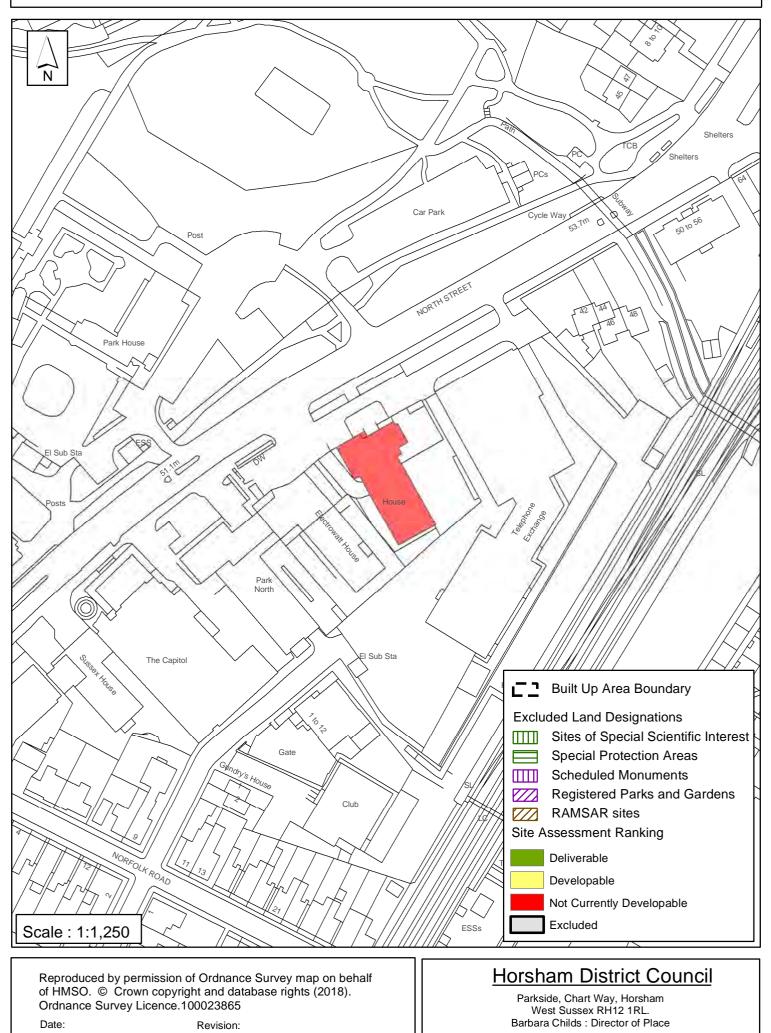

This is an existing 4-storey purpose-built office building, within the built up area boundary of Horsham. It is relatively modern and in good external condition. It is currently in use for offices and therefore not available for development. There is good access off Worthing Road and area of hard standing for parking at front and to rear. The site is assessed as Not Currently Developable for residential use.

# SA - 212: Enterprise House (BT Building) Worthing Road, Horsham Denne

Parkside, Chart Way, Horsham West Sussex RH12 1RL. Barbara Childs : Director of Place

Revision:

Ordnance Survey Licence.100023865

Date: