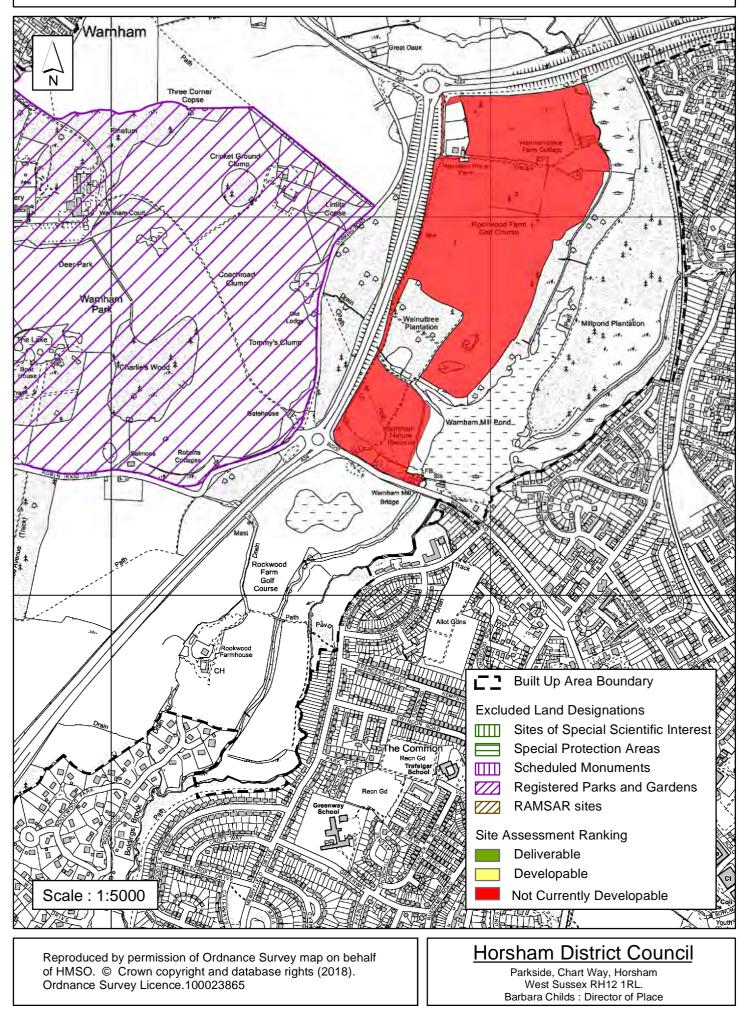

s classified as the Main Town in Policy 3 of the Horsham District Planning Framework 2015 (HDPF) with a large range of employment, services and facilities and leisure opportunities. The eastern edge is at risk of flooding (Flood Zone 2 & 3) and the site surrounds and partial includes a Local Wildlife Site. The future of this site also needs to take into account that of SA394 because it will impact upon the current joint use. Unless allocated for development through the review of the HDPF or via a made Neighbourhood Plan, it is considered development would be contrary to Policies 1-4 and 26 with some conflict to Policy 31 and 38 of the HDPF. The site is therefore assessed to be 'Not Currently Developable'.

Excluded Site 
Exclusion Reason

### SA - 395 : Rookwood Golf Club, north, Horsham



| Parish                                       | Horsham Den      | ne                 |            |  |
|----------------------------------------------|------------------|--------------------|------------|--|
| SHLAA Reference SA479 Site Name Bailey House |                  |                    |            |  |
| Years 1-5 Deliverable                        | Site Address 4-7 | 10 Barttelot Road, | , Horsham  |  |
| Years 11+                                    | Site Area (ha)   | 0.03               | Suitable   |  |
| Not Currently Developable                    | Greenfield/PDL   | PDL                | Available  |  |
|                                              | Site Total       | 0                  | Achievable |  |

The availability of this site is uncertain due to a lack of an