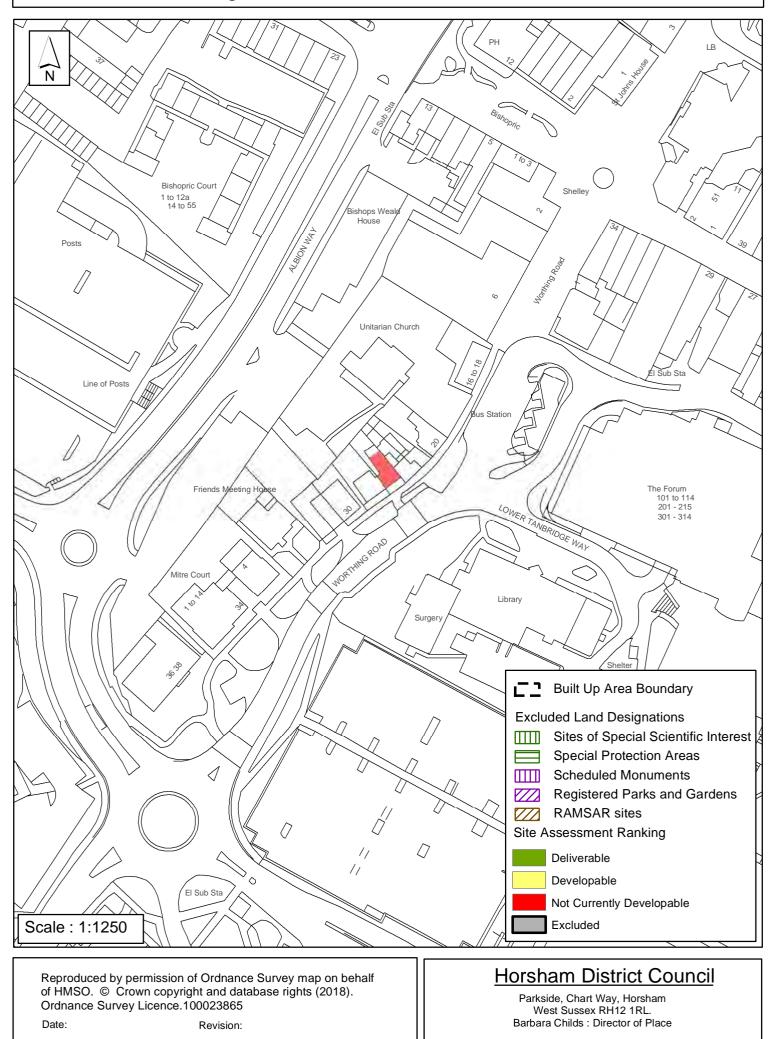

The site located in a grade II listed building in the defined town centre of Horsham. It is currently in B1 office use and therefore unavailable for development. The site is surrounded by B1 offices and A2 uses and parking is poor. The site is assessed as Not Currently Developable for residential use.

# SA - 202: 26 Worthing Road, Horsham Denne

| Parish                                         | Horsham Denne       |                       |  |
|------------------------------------------------|---------------------|-----------------------|--|
| SHLAA Reference SA203 Site Name 76 Park Street |                     |                       |  |
| Years 1-5 Deliverable                          | Site Address 76 Par | k Street Horsham      |  |
| Years 11+<br>Not Currently Developable         |                     | Suitable<br>Available |  |
|                                                | Site Total 0        | Achievable            |  |