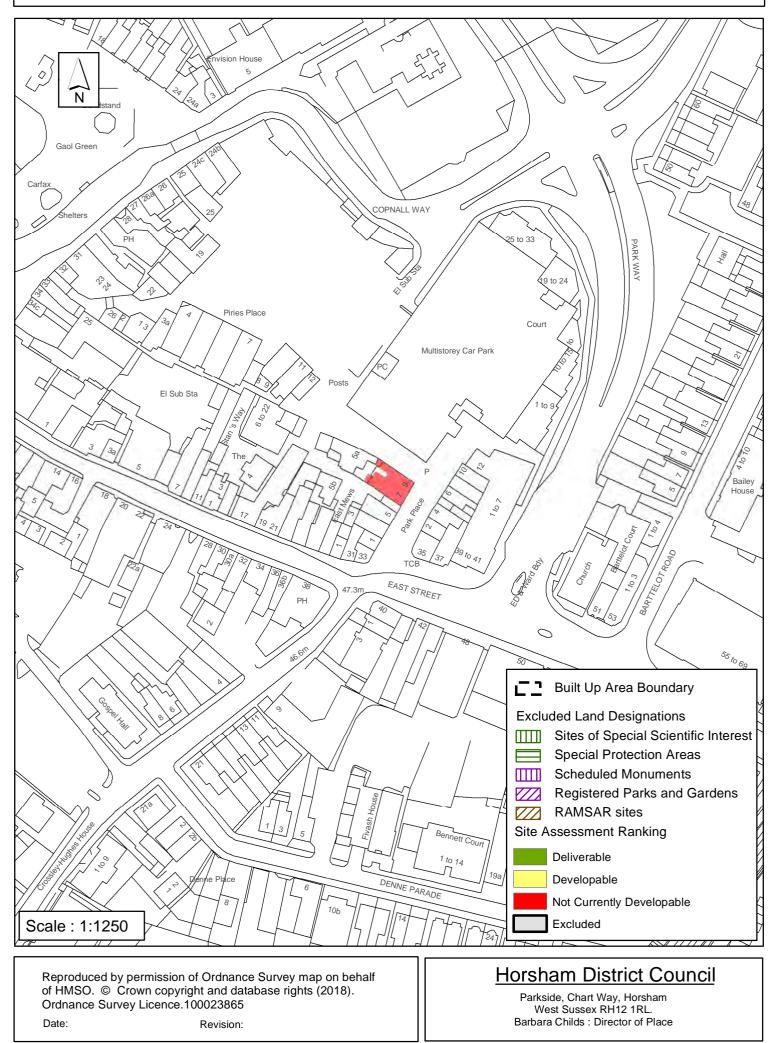

The site is located in the defined town centre and conservation area of Horsham. The site is currently in A3/A4 use as a restaurant and wine bar which considered to be appropriate to its town centre location. The site is assessed to be 'Not Currently Developable' for residential use.

### SA - 206: 7-9 Park Place, Denne, Horsham

| Parish ⊢                                   | lorsham Denne                            |                           |
|--------------------------------------------|------------------------------------------|---------------------------|
| SHLAA Reference SA210 S                    | ite Name Springfield Hous                | e                         |
| Years 1-5 Deliverable                      | Site Address Springfield Roa             | ad, Horsham               |
| Years 11+ □<br>Not Currently Developable ✓ | Site Area (ha) 0.2<br>Greenfield/PDL PDL | Suitable 🗌<br>Available 🗌 |
|                                            | Site Total 0                             | Achievable                |