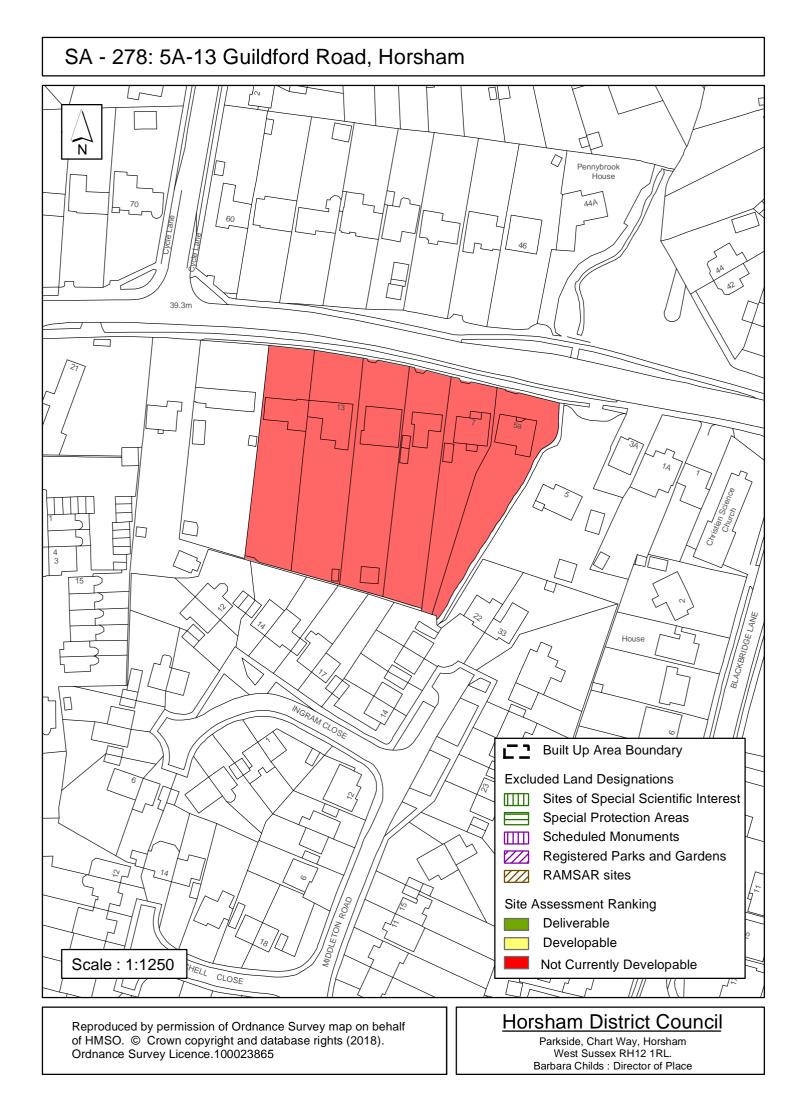

## SA - 273: 9, 11 and 13 Worthing Road, Horsham

Ordnance Survey Licence.100023865

West Sussex RH12 1RL. Barbara Childs : Director of Place

| Parish                                                                          | Horsham Denne       |            |  |
|---------------------------------------------------------------------------------|---------------------|------------|--|
| SHLAA Reference SA278 Site Name 5a - 13 Guildford Road                          |                     |            |  |
| Years 1-5 Deliverable     Site Address     Horsham       Years 6-10 Developable |                     |            |  |
| Years 11+                                                                       | Site Area (ha) 0.51 | Suitable   |  |
| Not Currently Developable                                                       | Greenfield/PDL PDL  | Available  |  |
|                                                                                 | Site Total 0        | Achievable |  |

The site was proposed for 50 residentail units for the frail elderly (extra care scheme) in 2008 but the application was refused. No subsequent proposals have come forward in this time indicating that the current availability of the site may be limited. The site is therefore assessed to be 'Not Currently Developable'.