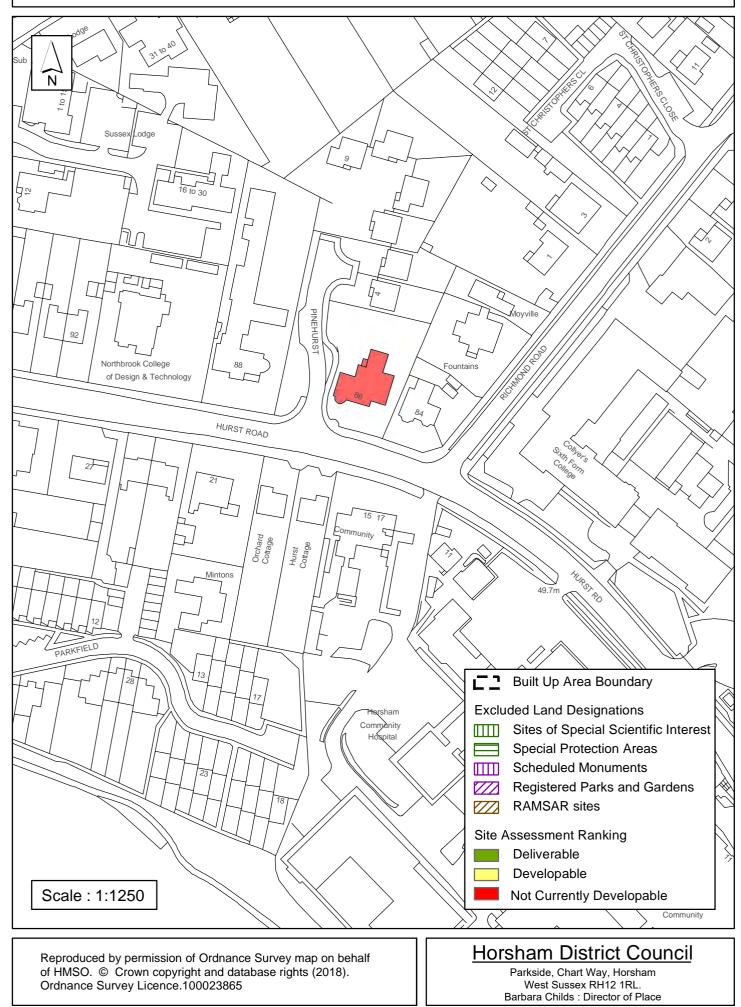

### SA - 185: Dynamics House, Hurst Road, Horsham

| Parish H                                              | lorsham Denne                 |             |  |
|-------------------------------------------------------|-------------------------------|-------------|--|
| SHLAA Reference SA186 S                               | ite Name Above Brock Tay      | lor         |  |
| Years 1-5 Deliverable 🛛 🗌<br>Years 6-10 Developable 🗌 | Site Address 2 - 4, East Stre | et, Horsham |  |
| Years 11+                                             | Site Area (ha)                | Suitable    |  |
| Not Currently Developable 🔽                           | Greenfield/PDL PDL            | Available   |  |
|                                                       | Site Total 0                  | Achievable  |  |