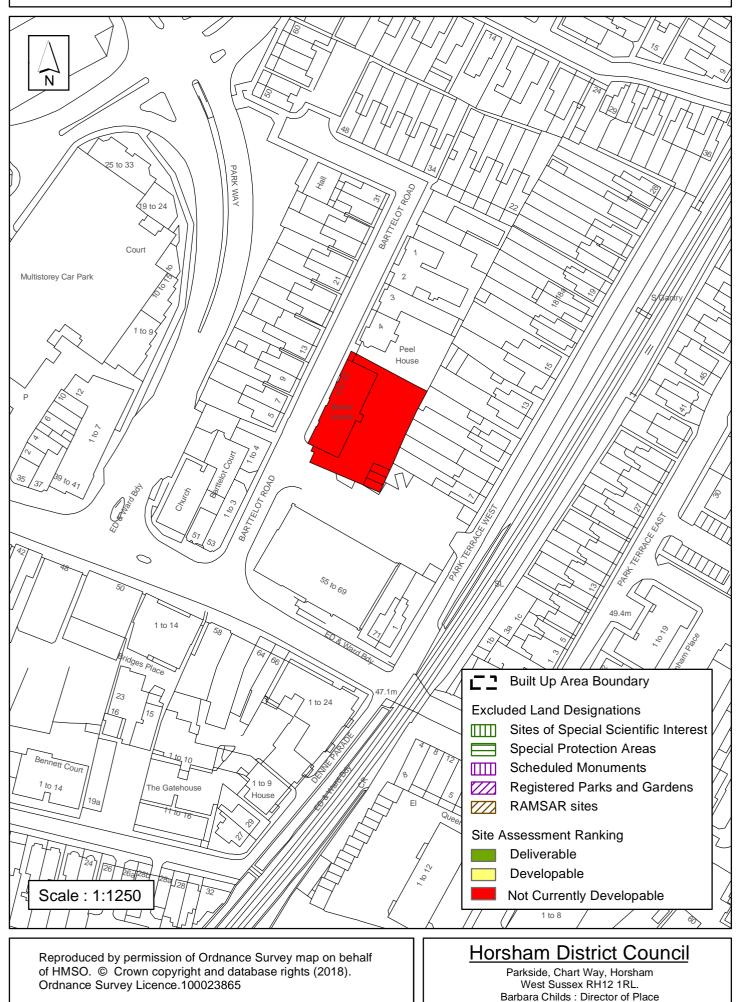

The site is within Horsham Town. It is in multiple ownerships which makes its availability unknown at the current time. An application for 17 flats was submitted in 2006 (DC/06/0009), however issues such as access impact on the character of this entrance into Horsham would need to be resolved before development can be permitted. As such the site is assessed as Not Currently Developable.