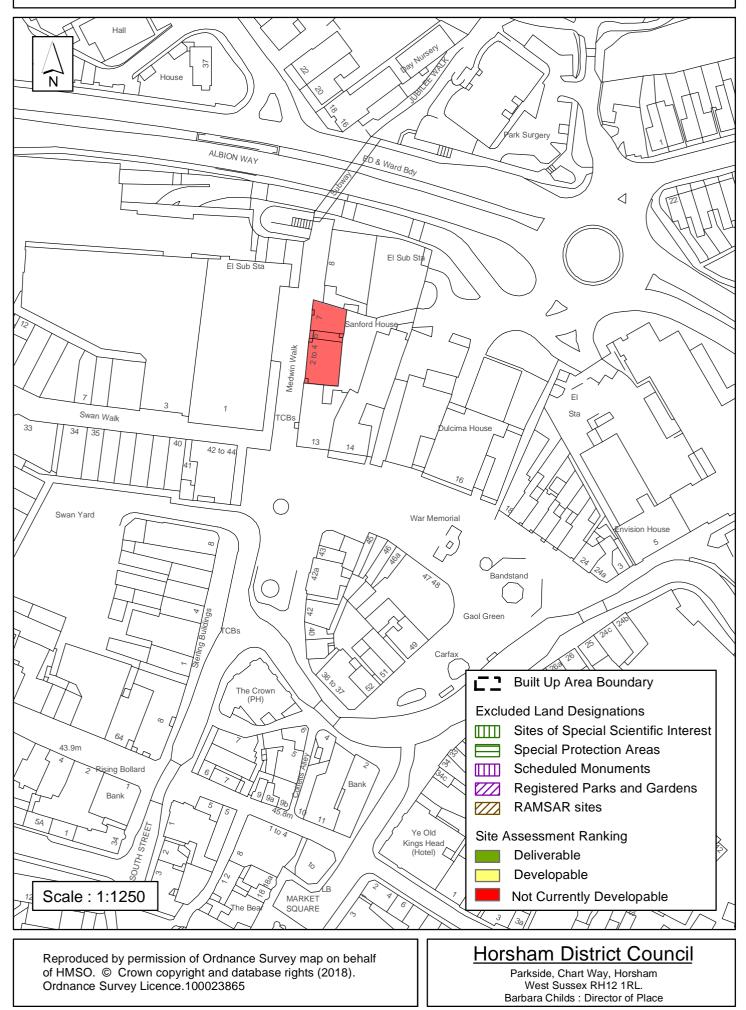

Very central town centre location witin the defined Town Centre and Conservation area of Horsham Town.. Primary retail frontage at ground floor. There may be potential for residential conversion on upper floors but parking and access may be a constraint to this. It is therefore assessed as not currently developable.

### SA - 193: Sanford House, Medwin Walk, Horsham

| Parish                                                                                                                                                                                                                                                                                                                                                                                                                                                                                                                                                                                                                                                                                                                                                                                                                                                                                                                                                                                                                                                                                                                                                                                                                                                                                                                                                                                                                                                                                                                                                                                                                                                                                                                                                                                                                                                                                                                                                                                                                                     | Horsham Denne                             |              |  |
|--------------------------------------------------------------------------------------------------------------------------------------------------------------------------------------------------------------------------------------------------------------------------------------------------------------------------------------------------------------------------------------------------------------------------------------------------------------------------------------------------------------------------------------------------------------------------------------------------------------------------------------------------------------------------------------------------------------------------------------------------------------------------------------------------------------------------------------------------------------------------------------------------------------------------------------------------------------------------------------------------------------------------------------------------------------------------------------------------------------------------------------------------------------------------------------------------------------------------------------------------------------------------------------------------------------------------------------------------------------------------------------------------------------------------------------------------------------------------------------------------------------------------------------------------------------------------------------------------------------------------------------------------------------------------------------------------------------------------------------------------------------------------------------------------------------------------------------------------------------------------------------------------------------------------------------------------------------------------------------------------------------------------------------------|-------------------------------------------|--------------|--|
| SHLAA Reference SA195                                                                                                                                                                                                                                                                                                                                                                                                                                                                                                                                                                                                                                                                                                                                                                                                                                                                                                                                                                                                                                                                                                                                                                                                                                                                                                                                                                                                                                                                                                                                                                                                                                                                                                                                                                                                                                                                                                                                                                                                                      | Site Name Comewell H                      | louse        |  |
| Years 1-5 Deliverable       Site Address       North Street, Horsham         Years 6-10 Developable       Image: Comparison of the street of t |                                           |              |  |
| Years 11+  Not Currently Developable                                                                                                                                                                                                                                                                                                                                                                                                                                                                                                                                                                                                                                                                                                                                                                                                                                                                                                                                                                                                                                                                                                                                                                                                                                                                                                                                                                                                                                                                                                                                                                                                                                                                                                                                                                                                                                                                                                                                                                                                       | Site Area (ha) 0.06<br>Greenfield/PDL PDL | Suitable 🗌 🗌 |  |
|                                                                                                                                                                                                                                                                                                                                                                                                                                                                                                                                                                                                                                                                                                                                                                                                                                                                                                                                                                                                                                                                                                                                                                                                                                                                                                                                                                                                                                                                                                                                                                                                                                                                                                                                                                                                                                                                                                                                                                                                                                            | Site Total 0                              | Achievable   |  |