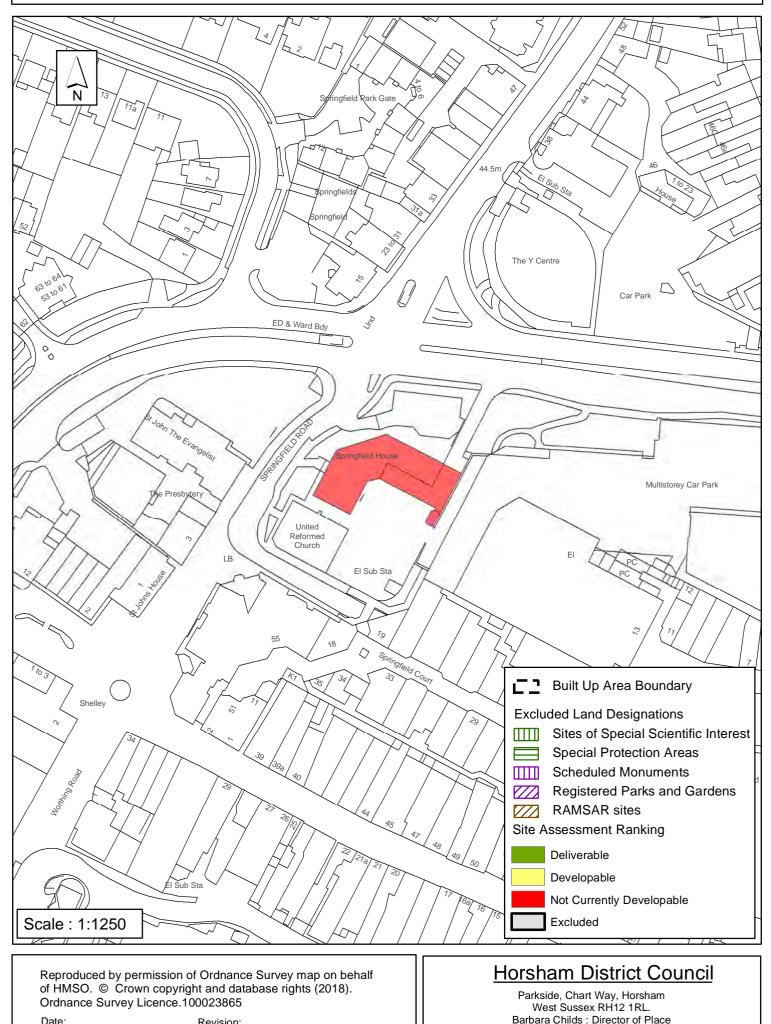

The site located in the built up area boundary of Horsham. It is currently in B1 office use and therefore unavailable for development. The site is assessed as Not Currently Developable for residential use.

# SA210 - Springfield House, Springfield Road, Horsham Denne

Date:

Revision:

| Parish                    | Horsham Den            | ne               |                |    |
|---------------------------|------------------------|------------------|----------------|----|
| SHLAA Reference SA212     | Site Name Afon I       | House            |                |    |
| Years 1-5 Deliverable     | <b>Site Address</b> Af | on House, Worthi | ng Road, Horsh | am |
| Years 11+                 | Site Area (ha)         | 0.1              | Suitable       |    |
| Not Currently Developable | Greenfield/PDL         | PDL              | Available      |    |
|                           | Site Total             | 0                | Achievable     |    |