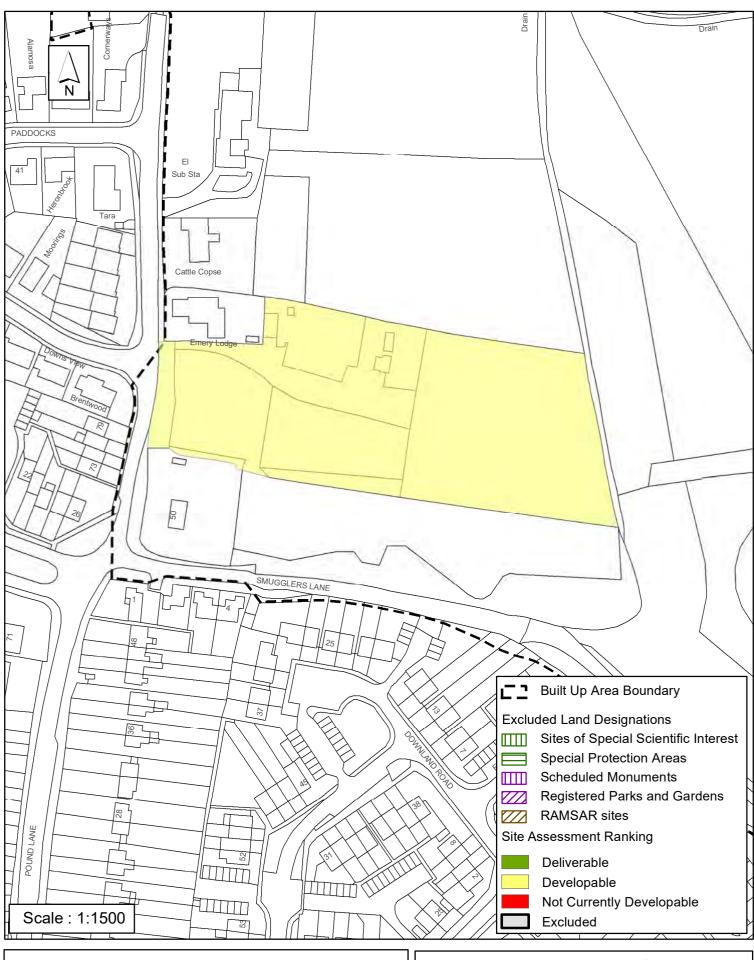

## SA483: Land East of Pound Lane, Upper Beeding

Reproduced by permission of Ordnance Survey map on behalf of HMSO. © Crown copyright and database rights (2018). Ordnance Survey Licence.100023865

Date: Revision: