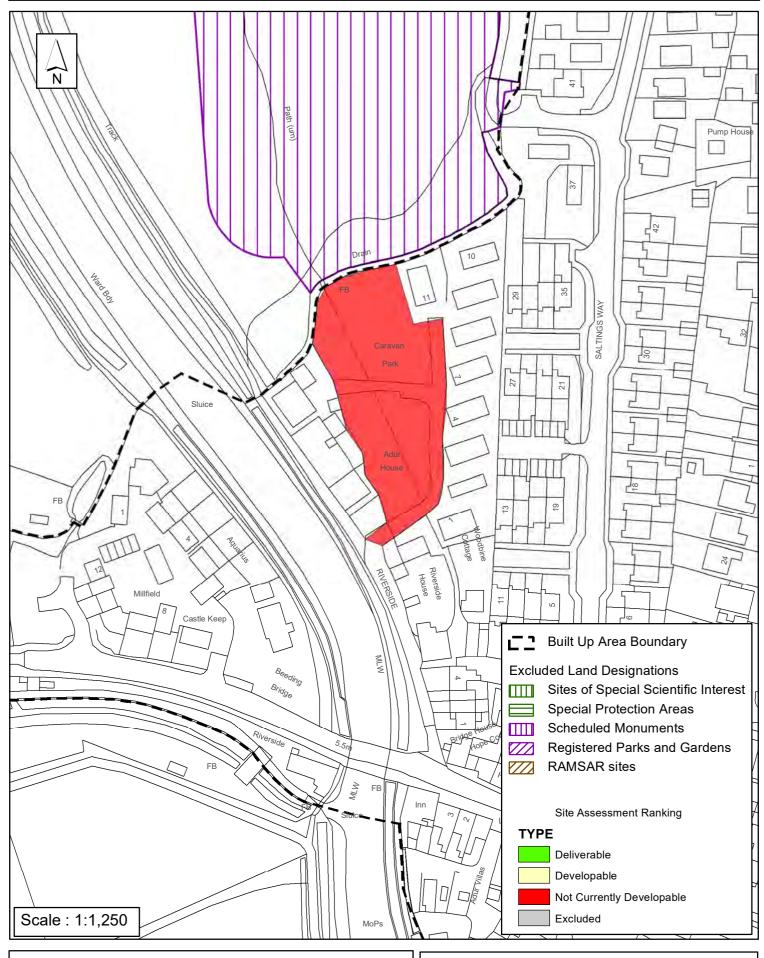

assessed to be 'Noted Translation of the property of the proper | aravan homes just beeding which is de Framework 2015 in Upper Beeding the High Street to the High Street the | to the east of the fined as a Small T (HDPF), having a Conservation Are he south of the size eological Notifical 3. A public right the allocation for 9 Beeding Neighbour weight. Until the d risks can be appen in respect of pe | River Adur. It I fown/Larger Villagood range of sea which contain te. The site's notion Area. The cof way crosses sheltered dwelling rhood Plan. At the ere is evidence, propriately mitig | ies within the age in Policy services and as a number orthern entire site lies the site southings in this preint the form ated it is |

□ Date

Lapsed PP

## SA -768: Riverside Caravan Park, Upper Beeding



Reproduced by permission of Ordnance Survey map on behalf of HMSO. © Crown copyright and database rights (2018). Ordnance Survey Licence.100023865

Date: Revision:

#### Horsham District Council