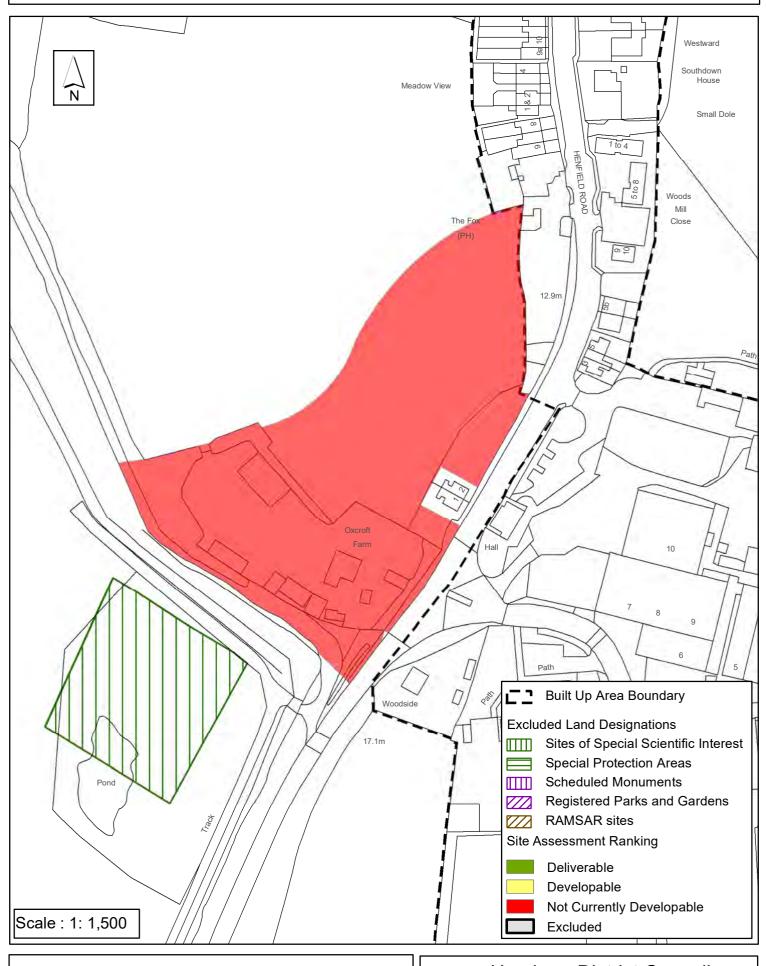

| n Reason                                                                                                                                                                                                                                              |                                                                                                                                                                          |                                                                                                                                                           |                                                                                                     |

## SA - 689: Land at Oxcroft Farm, Upper Beeding



Reproduced by permission of Ordnance Survey map on behalf of HMSO. © Crown copyright and database rights (2018). Ordnance Survey Licence.100023865

Date: Revision:

### **Horsham District Council**

| Parish (