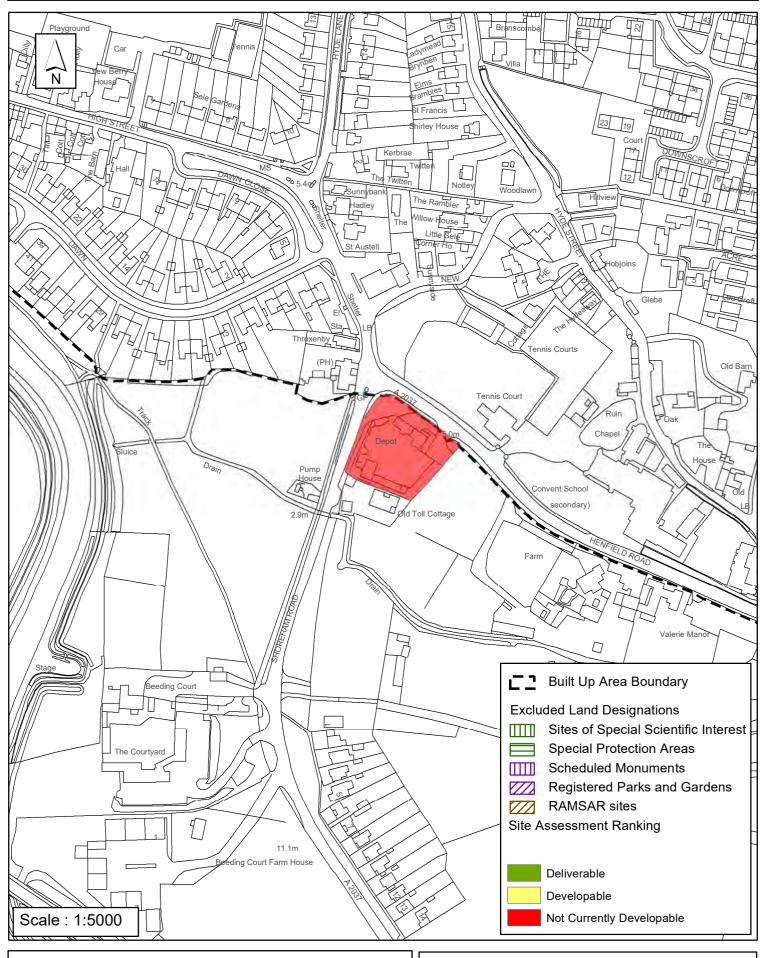

| n Reason                                                                                                                                                                                |                                                                                                                                                                  |                                                                                                                                                                           |                                                                                                             |

## SA -155: Greenfields, Upper Beeding



Reproduced by permission of Ordnance Survey map on behalf of HMSO. © Crown copyright and database rights (2018). Ordnance Survey Licence.100023865

Date: Revision:

#### Horsham District Council

| Parish