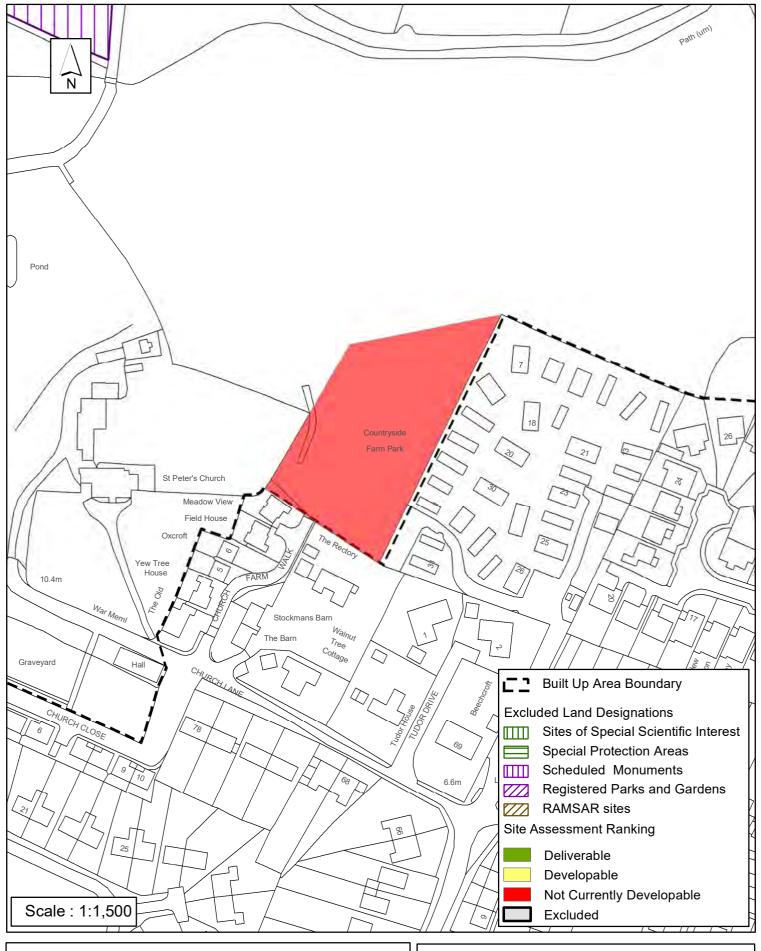

#### Horsham District Council

| Parish                                                                                                                                                                                                                                                                                                                                              | Upper Beedin                                                                                                                                                                | g                                                                                                                                                  |                                                                                                                                                |                                                                  |
|-----------------------------------------------------------------------------------------------------------------------------------------------------------------------------------------------------------------------------------------------------------------------------------------------------------------------------------------------------|-----------------------------------------------------------------------------------------------------------------------------------------------------------------------------|----------------------------------------------------------------------------------------------------------------------------------------------------|------------------------------------------------------------------------------------------------------------------------------------------------|------------------------------------------------------------------|
| SHLAA Reference SA483                                                                                                                                                                                                                                                                                                                               | Site Name Land                                                                                                                                                              | East of Pound I                                                                                                                                    | _ane                                                                                                                                           |                                                                  |
| Years 1-5 Deliverable  Years 6-10 Developable  ✓                                                                                                                                                                                                                                                                                                    | Site Address Po                                                                                                                                                             | ound Lane, Upper                                                                                                                                   | Beeding                                                                                                                                        |                                                                  |
| Years 11+   Not Currently Developable                                                                                                                                                                                                                                                                                                               | Site Area (ha)<br>Greenfield/PDL<br>Site Total                                                                                                                              | 1.12<br>Both<br>25                                                                                                                                 | Suitable<br>Available<br>Achievable                                                                                                            | <ul><li>✓</li><li>✓</li></ul>                                    |
| Justification                                                                                                                                                                                                                                                                                                                                       |                                                                                                                                                                             |                                                                                                                                                    |                                                                                                                                                |                                                                  |
| The landowner has expressed an in the countryside abutting the bu District Planning Framework 2015 adjoins the south western corner risk, the South Downs National Pallocated for development throughor via a made Neighbourhood Platand 26 of the HDPF.                                                                                            | ilt up area boundary 5 (HDPF). The curt of the site and the f ark lies to the south h the review of the I                                                                   | of Upper Beedin<br>ilage of the Grade<br>ar eastern edge of<br>east of the site, b<br>Horsham District I                                           | g as defined by<br>e II listed Pound<br>of the site is affe<br>beyond a field. L<br>Planning Frame                                             | the Horsha<br>House<br>cted by floo<br>Inless<br>work (HDPF      |
| The settlement hierarchy and cur upon suitability and achievability. allocations are being considered. dwellings referred to as Land Eas Upper Beeding Neighbourhood P little weight. Recognising that the developable in 6-10 years for 25 oboundary and proportionate high Neighbourhood Plan for this Paris (DC/18/2325) which has not as years. | The HDPF is hower It is noted that the st of Pound Lane in lan. At this pre-substitution SHELAA is a high I dwellings taking into level regard to the cash. There is now ar | ever under review site forms part of Policies 2 and 3 comission stage, the evel assessment account its proxiconstraints and the application in for | and additional s<br>the site allocation<br>of the Draft Pre-S<br>Neighbourhood<br>the site is assesed<br>mity to the built<br>e active prepara | ite on for 70 Submission d Plan holds ssed as up area ttion of a |
|                                                                                                                                                                                                                                                                                                                                                     |                                                                                                                                                                             |                                                                                                                                                    |                                                                                                                                                |                                                                  |
|                                                                                                                                                                                                                                                                                                                                                     |                                                                                                                                                                             |                                                                                                                                                    |                                                                                                                                                |                                                                  |
|                                                                                                                                                                                                                                                                                                                                                     |                                                                                                                                                                             |                                                                                                                                                    |                                                                                                                                                |                                                                  |
|                                                                                                                                                                                                                                                                                                                                                     |                                                                                                                                                                             |                                                                                                                                                    |                                                                                                                                                |                                                                  |
| Excluded Site  Exclusio                                                                                                                                                                                                                                                                                                                             | n Reason                                                                                                                                                                    |                                                                                                                                                    |                                                                                                                                                |                                                                  |
| Lapsed PP Date                                                                                                                                                                                                                                                                                                                                      |                                                                                                                                                                             |                                                                                                                                                    |                                                                                                                                                |                                                                  |

## SA483: Land East of Pound Lane, Upper Beeding

Reproduced by permission of Ordnance Survey map on behalf of HMSO. © Crown copyright and database rights (2018). Ordnance Survey Licence.100023865

Date: Revision: