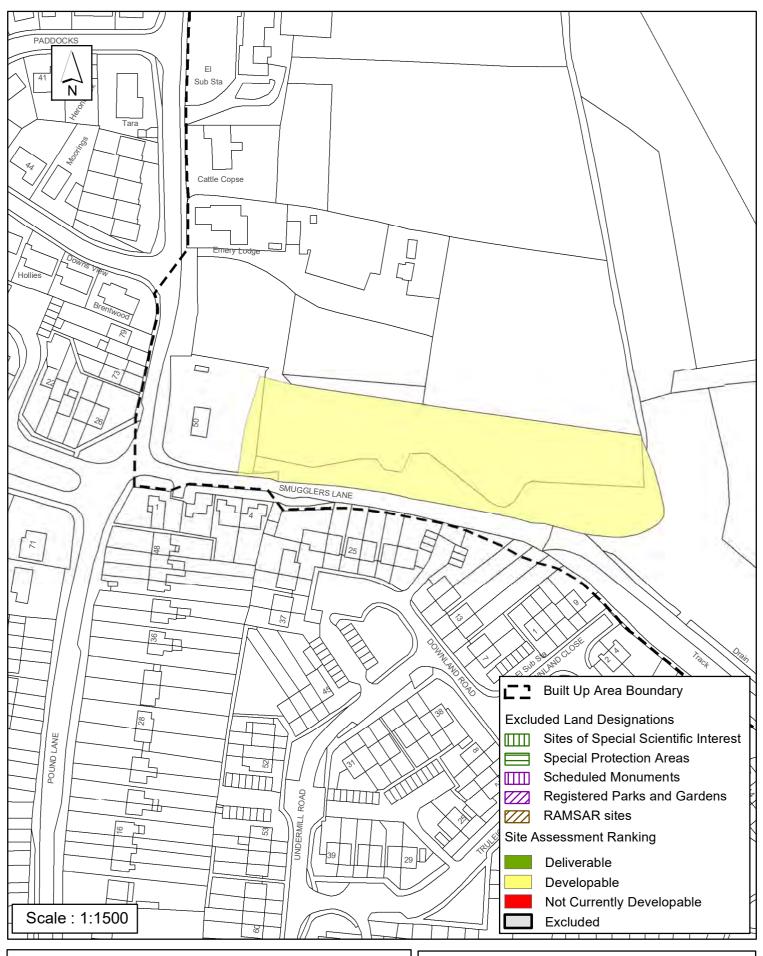

# SA - 055 : Land at Smugglers Lane, Upper Beeding

Reproduced by permission of Ordnance Survey map on behalf of HMSO. © Crown copyright and database rights (2018). Ordnance Survey Licence.100023865

Date: Revision: