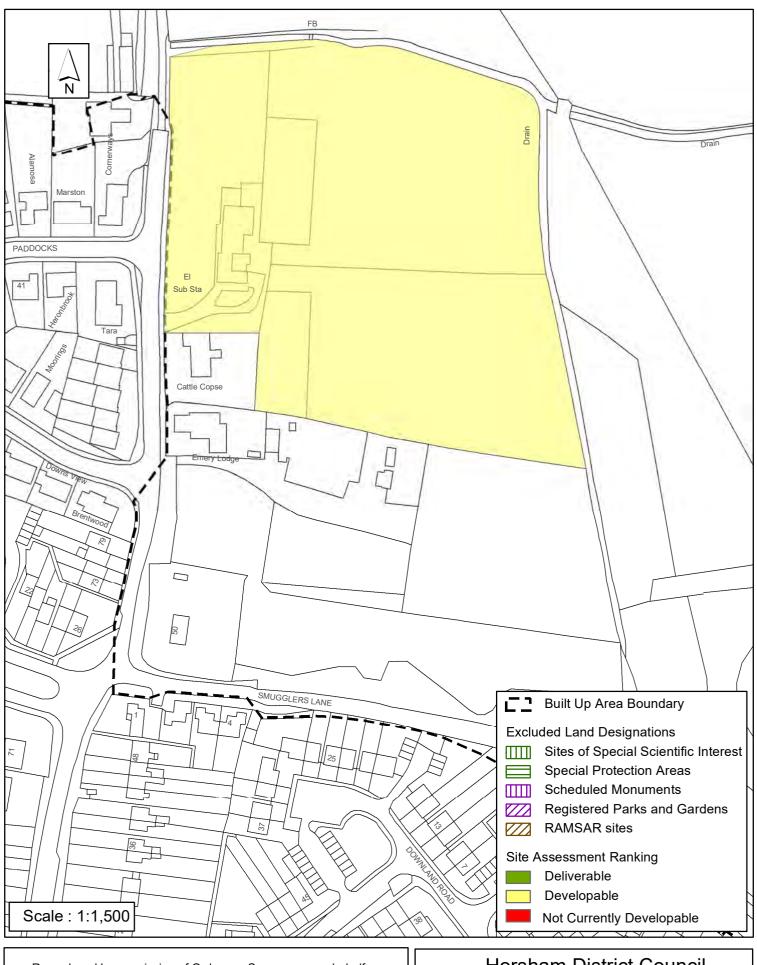

#### Horsham District Council

| Parish                                                                                                                                                                                                                                                                                                                                              | Upper Beedin                                                                                                                                                                | g                                                                                                                                                  |                                                                                                                                                |                                                                  |
|-----------------------------------------------------------------------------------------------------------------------------------------------------------------------------------------------------------------------------------------------------------------------------------------------------------------------------------------------------|-----------------------------------------------------------------------------------------------------------------------------------------------------------------------------|----------------------------------------------------------------------------------------------------------------------------------------------------|------------------------------------------------------------------------------------------------------------------------------------------------|------------------------------------------------------------------|
| SHLAA Reference SA483                                                                                                                                                                                                                                                                                                                               | Site Name Land                                                                                                                                                              | East of Pound I                                                                                                                                    | _ane                                                                                                                                           |                                                                  |
| Years 1-5 Deliverable  Years 6-10 Developable  ✓                                                                                                                                                                                                                                                                                                    | Site Address Po                                                                                                                                                             | ound Lane, Upper                                                                                                                                   | Beeding                                                                                                                                        |                                                                  |
| Years 11+   Not Currently Developable                                                                                                                                                                                                                                                                                                               | Site Area (ha)<br>Greenfield/PDL<br>Site Total                                                                                                                              | 1.12<br>Both<br>25                                                                                                                                 | Suitable<br>Available<br>Achievable                                                                                                            | <ul><li>✓</li><li>✓</li></ul>                                    |
| Justification                                                                                                                                                                                                                                                                                                                                       |                                                                                                                                                                             |                                                                                                                                                    |                                                                                                                                                |                                                                  |
| The landowner has expressed an in the countryside abutting the bu District Planning Framework 2015 adjoins the south western corner risk, the South Downs National Pallocated for development throughor via a made Neighbourhood Platand 26 of the HDPF.                                                                                            | ilt up area boundary 5 (HDPF). The curt of the site and the f ark lies to the south h the review of the I                                                                   | of Upper Beedin<br>ilage of the Grade<br>ar eastern edge of<br>east of the site, b<br>Horsham District I                                           | g as defined by<br>e II listed Pound<br>of the site is affe<br>beyond a field. L<br>Planning Frame                                             | the Horsha<br>House<br>cted by floo<br>Inless<br>work (HDPF      |
| The settlement hierarchy and cur upon suitability and achievability. allocations are being considered. dwellings referred to as Land Eas Upper Beeding Neighbourhood P little weight. Recognising that the developable in 6-10 years for 25 oboundary and proportionate high Neighbourhood Plan for this Paris (DC/18/2325) which has not as years. | The HDPF is hower It is noted that the st of Pound Lane in lan. At this pre-substitution SHELAA is a high I dwellings taking into level regard to the cash. There is now ar | ever under review site forms part of Policies 2 and 3 comission stage, the evel assessment account its proxiconstraints and the application in for | and additional s<br>the site allocation<br>of the Draft Pre-S<br>Neighbourhood<br>the site is assesed<br>mity to the built<br>e active prepara | ite on for 70 Submission d Plan holds ssed as up area ttion of a |
|                                                                                                                                                                                                                                                                                                                                                     |                                                                                                                                                                             |                                                                                                                                                    |                                                                                                                                                |                                                                  |
|                                                                                                                                                                                                                                                                                                                                                     |                                                                                                                                                                             |                                                                                                                                                    |                                                                                                                                                |                                                                  |
|                                                                                                                                                                                                                                                                                                                                                     |                                                                                                                                                                             |                                                                                                                                                    |                                                                                                                                                |                                                                  |
|                                                                                                                                                                                                                                                                                                                                                     |                                                                                                                                                                             |                                                                                                                                                    |                                                                                                                                                |                                                                  |
| Excluded Site  Exclusio                                                                                                                                                                                                                                                                                                                             | n Reason                                                                                                                                                                    |                                                                                                                                                    |                                                                                                                                                |                                                                  |
| Lapsed PP Date                                                                                                                                                                                                                                                                                                                                      |                                                                                                                                                                             |                                                                                                                                                    |                                                                                                                                                |                                                                  |

## SA483: Land East of Pound Lane, Upper Beeding

Reproduced by permission of Ordnance Survey map on behalf of HMSO. © Crown copyright and database rights (2018). Ordnance Survey Licence.100023865

Date: Revision: