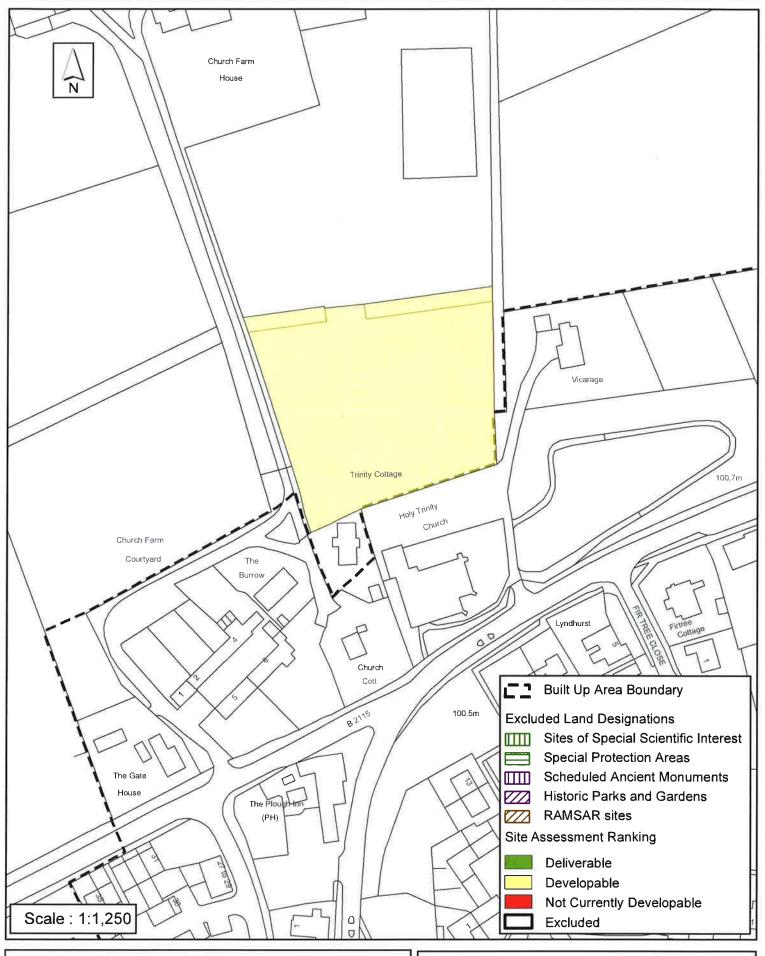

# Horsham District Council

Parkside, Chart Way, Horsham West Sussex RH12 1RL.

| Parish [                                                                                                                                                                                                                                                                                                                                                                                                                                                                                                                                                                                                                                                                              | ower Beedin     | g                 |               |          |  |
|---------------------------------------------------------------------------------------------------------------------------------------------------------------------------------------------------------------------------------------------------------------------------------------------------------------------------------------------------------------------------------------------------------------------------------------------------------------------------------------------------------------------------------------------------------------------------------------------------------------------------------------------------------------------------------------|-----------------|-------------------|---------------|----------|--|
| SHLAA Reference SA584 S                                                                                                                                                                                                                                                                                                                                                                                                                                                                                                                                                                                                                                                               | Site Name Land  | south of Church   | n Farm House  |          |  |
| Years 1-5 Deliverable Years 6-10 Developable                                                                                                                                                                                                                                                                                                                                                                                                                                                                                                                                                                                                                                          | Site Address La | ınd south of Chur | ch Farm House |          |  |
| Years 11+ ✓                                                                                                                                                                                                                                                                                                                                                                                                                                                                                                                                                                                                                                                                           | Site Area (ha)  | 0.5               | Suitable      | <b>✓</b> |  |
| Not Currently Developable                                                                                                                                                                                                                                                                                                                                                                                                                                                                                                                                                                                                                                                             | Greenfield/PDL  | Greenfield        | Available     |          |  |
|                                                                                                                                                                                                                                                                                                                                                                                                                                                                                                                                                                                                                                                                                       | Site Total      | 6                 | Achievable    | <b>✓</b> |  |
|                                                                                                                                                                                                                                                                                                                                                                                                                                                                                                                                                                                                                                                                                       |                 |                   | Viable        |          |  |
| Justification                                                                                                                                                                                                                                                                                                                                                                                                                                                                                                                                                                                                                                                                         |                 |                   |               |          |  |
| The landowner has expressed an interest in developing the site and an application for 6 units (DC/10/1534) was submitted but later withdrawn in 2010 indicating the sites availability. The site is flat with few development constraints and abuts the BUAB of Lower Beeding meaning the principle of development is acceptable. However any development would need to take account of the impact on Holy Trinity Church which is a listed Building. In addition, in order to be in compliance with the development plan, the site would need to be allocated, therefore it is recommended the site is considered through the emerging Lower Beeding Neighbourhood Development Plan. |                 |                   |               |          |  |
| Excluded Site  Exclusion                                                                                                                                                                                                                                                                                                                                                                                                                                                                                                                                                                                                                                                              | Reason          |                   |               |          |  |
| Lapsed PP                                                                                                                                                                                                                                                                                                                                                                                                                                                                                                                                                                                                                                                                             |                 |                   |               |          |  |

# SA-584: Land south of Church Farm House, Lower Beeding

Reproduced by permission of Ordnance Survey map on behalf of HMSO. © Crown copyright and database rights (2016). Ordnance Survey Licence.100023865

Date: 14/04/2016

Revision: