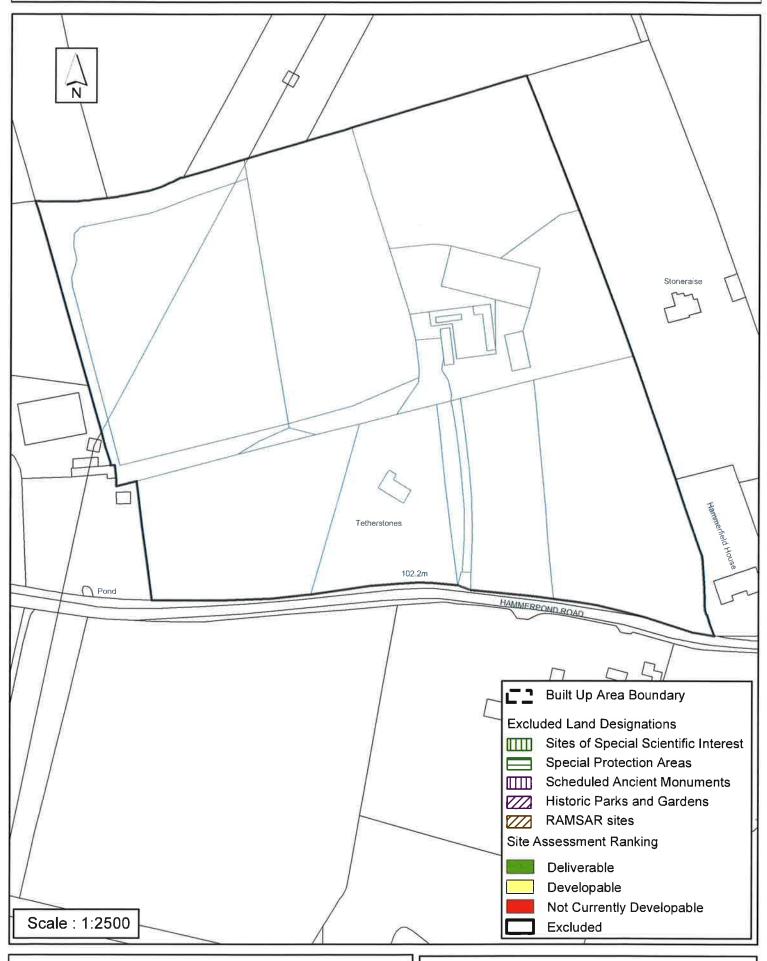

| Parish                                                                                    | Lower Beeding         |                     |  |  |  |
|-------------------------------------------------------------------------------------------|-----------------------|---------------------|--|--|--|
| SHLAA Reference SA482                                                                     | Site Name Tetherstone |                     |  |  |  |
| Years 1-5 Deliverable Site Address Hammerpond Road, Plummers Plain Years 6-10 Developable |                       |                     |  |  |  |
| Years 11+ Not Currently Developable                                                       | Greenfield/PDL        | Suitable  Available |  |  |  |
| Justification                                                                             | Site Total 0          | Achievable   Viable |  |  |  |

| Excluded Site | <b>✓</b> | Exclusion Reason | This site is considered for commercial use and is therefore excluded from the residential assessment |
|---------------|----------|------------------|------------------------------------------------------------------------------------------------------|
| Lapsed PP     |          | Date             |                                                                                                      |

# SA-482 - Tetherstone, Hammerpond Road, Forest, Lower Beeding

Reproduced by permission of Ordnance Survey map on behalf of HMSO. © Crown copyright and database rights (2016). Ordnance Survey Licence.100023865