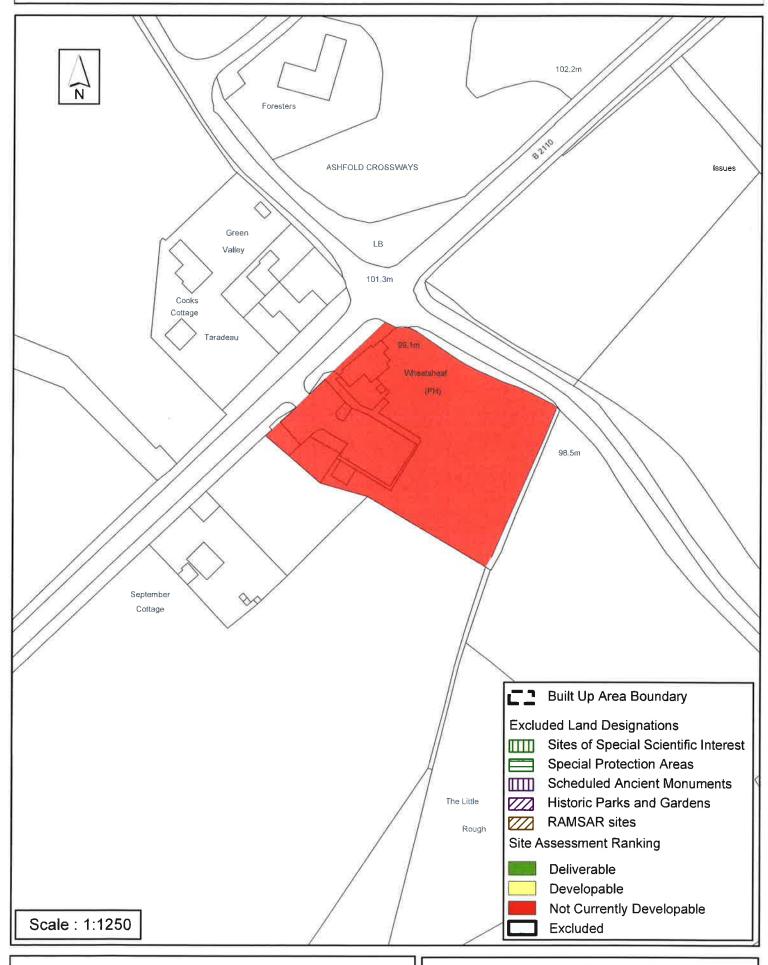

#### Horsham District Council

Parkside, Chart Way, Horsham West Sussex RH12 1RL.

| Parish L                                                                                                                                                                                        | ower Beeding                 |                              |  |  |
|-------------------------------------------------------------------------------------------------------------------------------------------------------------------------------------------------|------------------------------|------------------------------|--|--|
| SHLAA Reference SA532 S                                                                                                                                                                         | ite Name The Wheatsheaf      |                              |  |  |
| Years 1-5 Deliverable Years 6-10 Developable                                                                                                                                                    | Site Address Land at The Who | eatsheaf PH, Handcross Road, |  |  |
| Years 11+                                                                                                                                                                                       | Site Area (ha) 0.42          | Suitable                     |  |  |
| Not Currently Developable 🗹                                                                                                                                                                     | Greenfield/PDL               | Available                    |  |  |
|                                                                                                                                                                                                 | Site Total 0                 | Achievable $\square$         |  |  |
|                                                                                                                                                                                                 |                              | Viable $\square$             |  |  |
| Justification The site is in an isolated rural location, unrelated to a settlement edge and within the High Weald AONB. As such is considered not suitable for development at the present time. |                              |                              |  |  |
| Excluded Site   Exclusion                                                                                                                                                                       | Reason                       |                              |  |  |
| Lapsed PP Date                                                                                                                                                                                  |                              |                              |  |  |

# SA - 532 : The Wheatsheaf, Lower Beeding

Reproduced by permission of Ordnance Survey map on behalf of HMSO. © Crown copyright and database rights (2015). Ordnance Survey Licence 100023865

Date: 25/10/2015

Revision: 09/12/2015