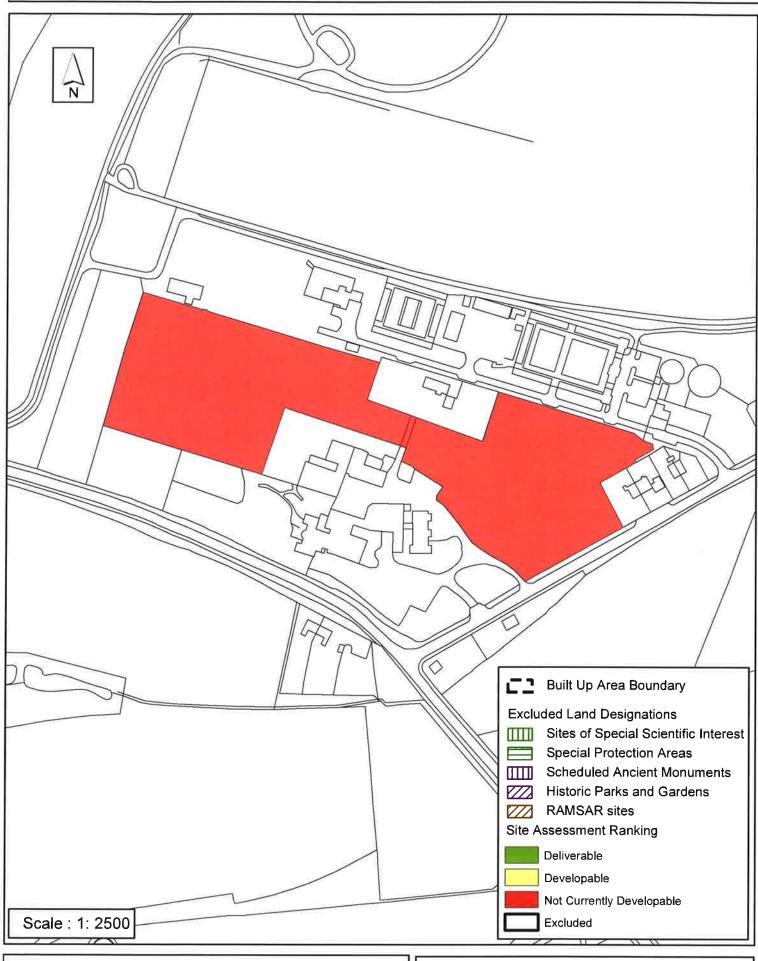

# SA-482 - Tetherstone, Hammerpond Road, Forest, Lower Beeding

Reproduced by permission of Ordnance Survey map on behalf of HMSO. © Crown copyright and database rights (2016). Ordnance Survey Licence.100023865

Date: 03/06/2015

Revision: 08/06/2016