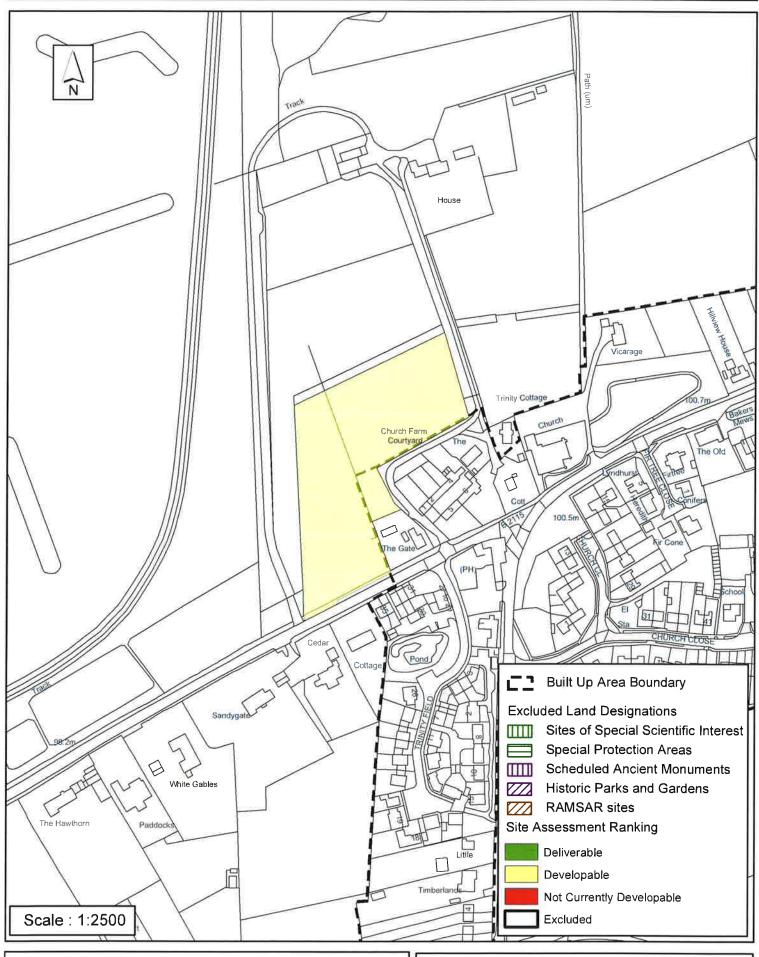

# Horsham District Council

Parkside, Chart Way, Horsham West Sussex RH12 1RL.

| Parish [                                                                                                                                                                                                                                                                                                                                                                                                                                                                                                                                                                                                                                                                              | ower Beedin     | g                 |               |          |  |
|---------------------------------------------------------------------------------------------------------------------------------------------------------------------------------------------------------------------------------------------------------------------------------------------------------------------------------------------------------------------------------------------------------------------------------------------------------------------------------------------------------------------------------------------------------------------------------------------------------------------------------------------------------------------------------------|-----------------|-------------------|---------------|----------|--|
| SHLAA Reference SA584 S                                                                                                                                                                                                                                                                                                                                                                                                                                                                                                                                                                                                                                                               | Site Name Land  | south of Church   | n Farm House  |          |  |
| Years 1-5 Deliverable Years 6-10 Developable                                                                                                                                                                                                                                                                                                                                                                                                                                                                                                                                                                                                                                          | Site Address La | ınd south of Chur | ch Farm House |          |  |
| Years 11+ ✓                                                                                                                                                                                                                                                                                                                                                                                                                                                                                                                                                                                                                                                                           | Site Area (ha)  | 0.5               | Suitable      | <b>✓</b> |  |
| Not Currently Developable                                                                                                                                                                                                                                                                                                                                                                                                                                                                                                                                                                                                                                                             | Greenfield/PDL  | Greenfield        | Available     |          |  |
|                                                                                                                                                                                                                                                                                                                                                                                                                                                                                                                                                                                                                                                                                       | Site Total      | 6                 | Achievable    | <b>✓</b> |  |
|                                                                                                                                                                                                                                                                                                                                                                                                                                                                                                                                                                                                                                                                                       |                 |                   | Viable        |          |  |
| Justification                                                                                                                                                                                                                                                                                                                                                                                                                                                                                                                                                                                                                                                                         |                 |                   |               |          |  |
| The landowner has expressed an interest in developing the site and an application for 6 units (DC/10/1534) was submitted but later withdrawn in 2010 indicating the sites availability. The site is flat with few development constraints and abuts the BUAB of Lower Beeding meaning the principle of development is acceptable. However any development would need to take account of the impact on Holy Trinity Church which is a listed Building. In addition, in order to be in compliance with the development plan, the site would need to be allocated, therefore it is recommended the site is considered through the emerging Lower Beeding Neighbourhood Development Plan. |                 |                   |               |          |  |
| Excluded Site  Exclusion                                                                                                                                                                                                                                                                                                                                                                                                                                                                                                                                                                                                                                                              | Reason          |                   |               |          |  |
| Lapsed PP                                                                                                                                                                                                                                                                                                                                                                                                                                                                                                                                                                                                                                                                             |                 |                   |               |          |  |

# SA-584: Land south of Church Farm House, Lower Beeding

Reproduced by permission of Ordnance Survey map on behalf of HMSO. © Crown copyright and database rights (2016). Ordnance Survey Licence.100023865

Date: 14/04/2016

Revision: