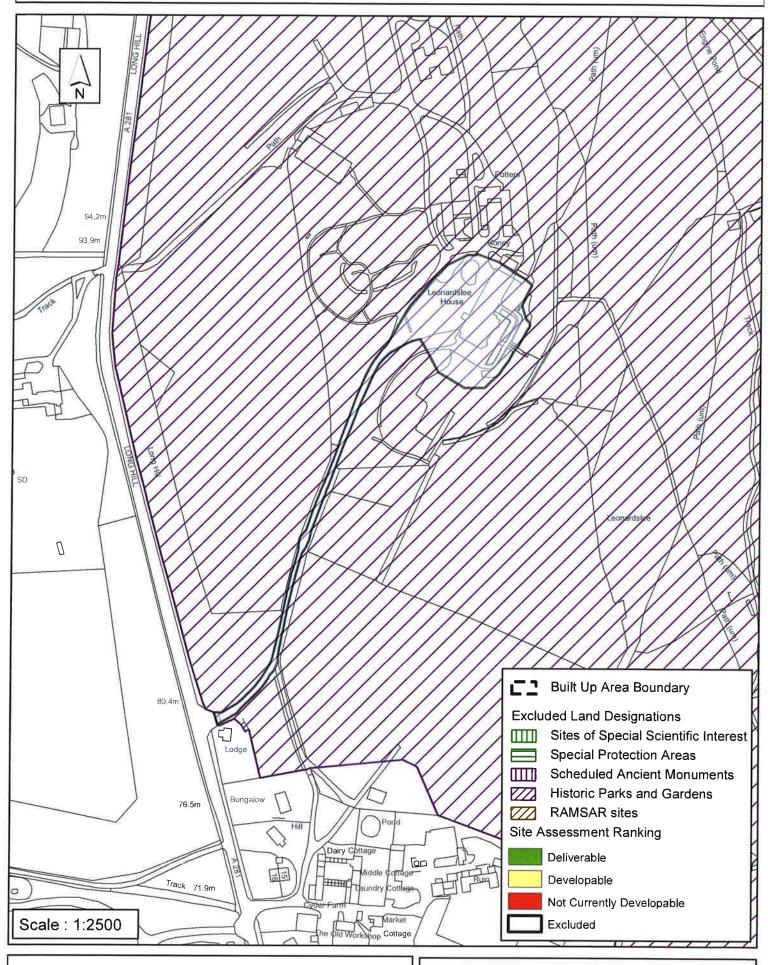

# Horsham District Council

Parkside, Chart Way, Horsham West Sussex RH12 1RL.

| Parish                                                                                                                                      |           | Lower Be     | eding    |                                         |            |              |
|---------------------------------------------------------------------------------------------------------------------------------------------|-----------|--------------|----------|-----------------------------------------|------------|--------------|
| SHLAA Referer                                                                                                                               | nce SA18  | 30 Site Name | Leonar   | rdslee House                            |            |              |
| Years 1-5 Deliver<br>Years 6-10 Develo                                                                                                      |           | ☐ Site Addre | ess Leo  | nardslee House                          |            |              |
| Years 11+                                                                                                                                   |           | ☐ Site Area  | (ha) (   | 0.2                                     | Suitable   |              |
| Not Currently Dev                                                                                                                           | velopable | ☐ Greenfiel  | Id/PDL I | PDL                                     | Available  |              |
|                                                                                                                                             |           | Site Tota    | ı (      | 0                                       | Achievable |              |
|                                                                                                                                             |           |              |          |                                         | Viable     |              |
| Justification                                                                                                                               |           |              |          |                                         | · idalio   |              |
| The site is located in an isolated rural location and unrelated to the Built Up Area and is therefore defined as not currently developable. |           |              |          |                                         |            |              |
| Excluded Site                                                                                                                               | Exclu     | sion Reason  |          | ential yield of the<br>A threshold of 6 |            | the required |
| Lapsed PP                                                                                                                                   | Date      |              |          |                                         |            |              |

# SA - 180 : Leonardslee House, Lower Beeding

Reproduced by permission of Ordnance Survey map on behalf of HMSO. © Crown copyright and database rights (2015). Ordnance Survey Licence.100023865

Date: 12/10/2015