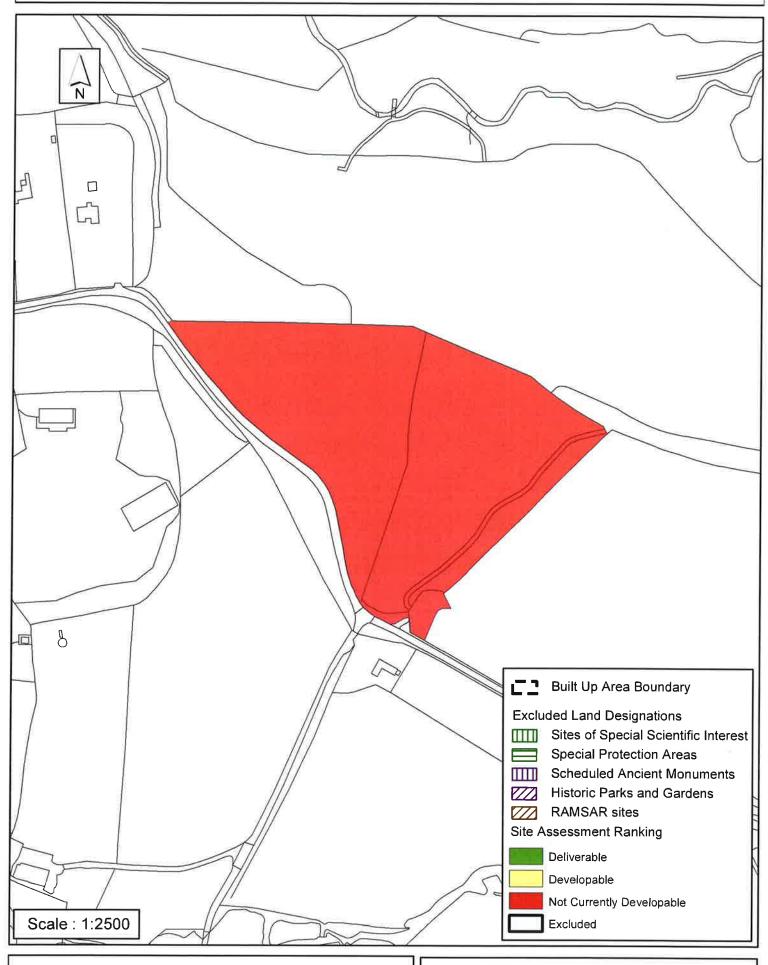

#### Horsham District Council

Parkside, Chart Way, Horsham West Sussex RH12 1RL.

| Parish L                                                                                                                                                                                        | ower Beeding                 |                              |  |  |
|-------------------------------------------------------------------------------------------------------------------------------------------------------------------------------------------------|------------------------------|------------------------------|--|--|
| SHLAA Reference SA532 S                                                                                                                                                                         | ite Name The Wheatsheaf      |                              |  |  |
| Years 1-5 Deliverable Years 6-10 Developable                                                                                                                                                    | Site Address Land at The Who | eatsheaf PH, Handcross Road, |  |  |
| Years 11+                                                                                                                                                                                       | Site Area (ha) 0.42          | Suitable                     |  |  |
| Not Currently Developable 🗹                                                                                                                                                                     | Greenfield/PDL               | Available                    |  |  |
|                                                                                                                                                                                                 | Site Total 0                 | Achievable $\square$         |  |  |
|                                                                                                                                                                                                 |                              | Viable $\square$             |  |  |
| Justification The site is in an isolated rural location, unrelated to a settlement edge and within the High Weald AONB. As such is considered not suitable for development at the present time. |                              |                              |  |  |
| Excluded Site   Exclusion                                                                                                                                                                       | Reason                       |                              |  |  |
| Lapsed PP Date                                                                                                                                                                                  |                              |                              |  |  |

# SA - 532 : The Wheatsheaf, Lower Beeding

Reproduced by permission of Ordnance Survey map on behalf of HMSO. © Crown copyright and database rights (2015). Ordnance Survey Licence 100023865

Date: 25/10/2015

Revision: 09/12/2015