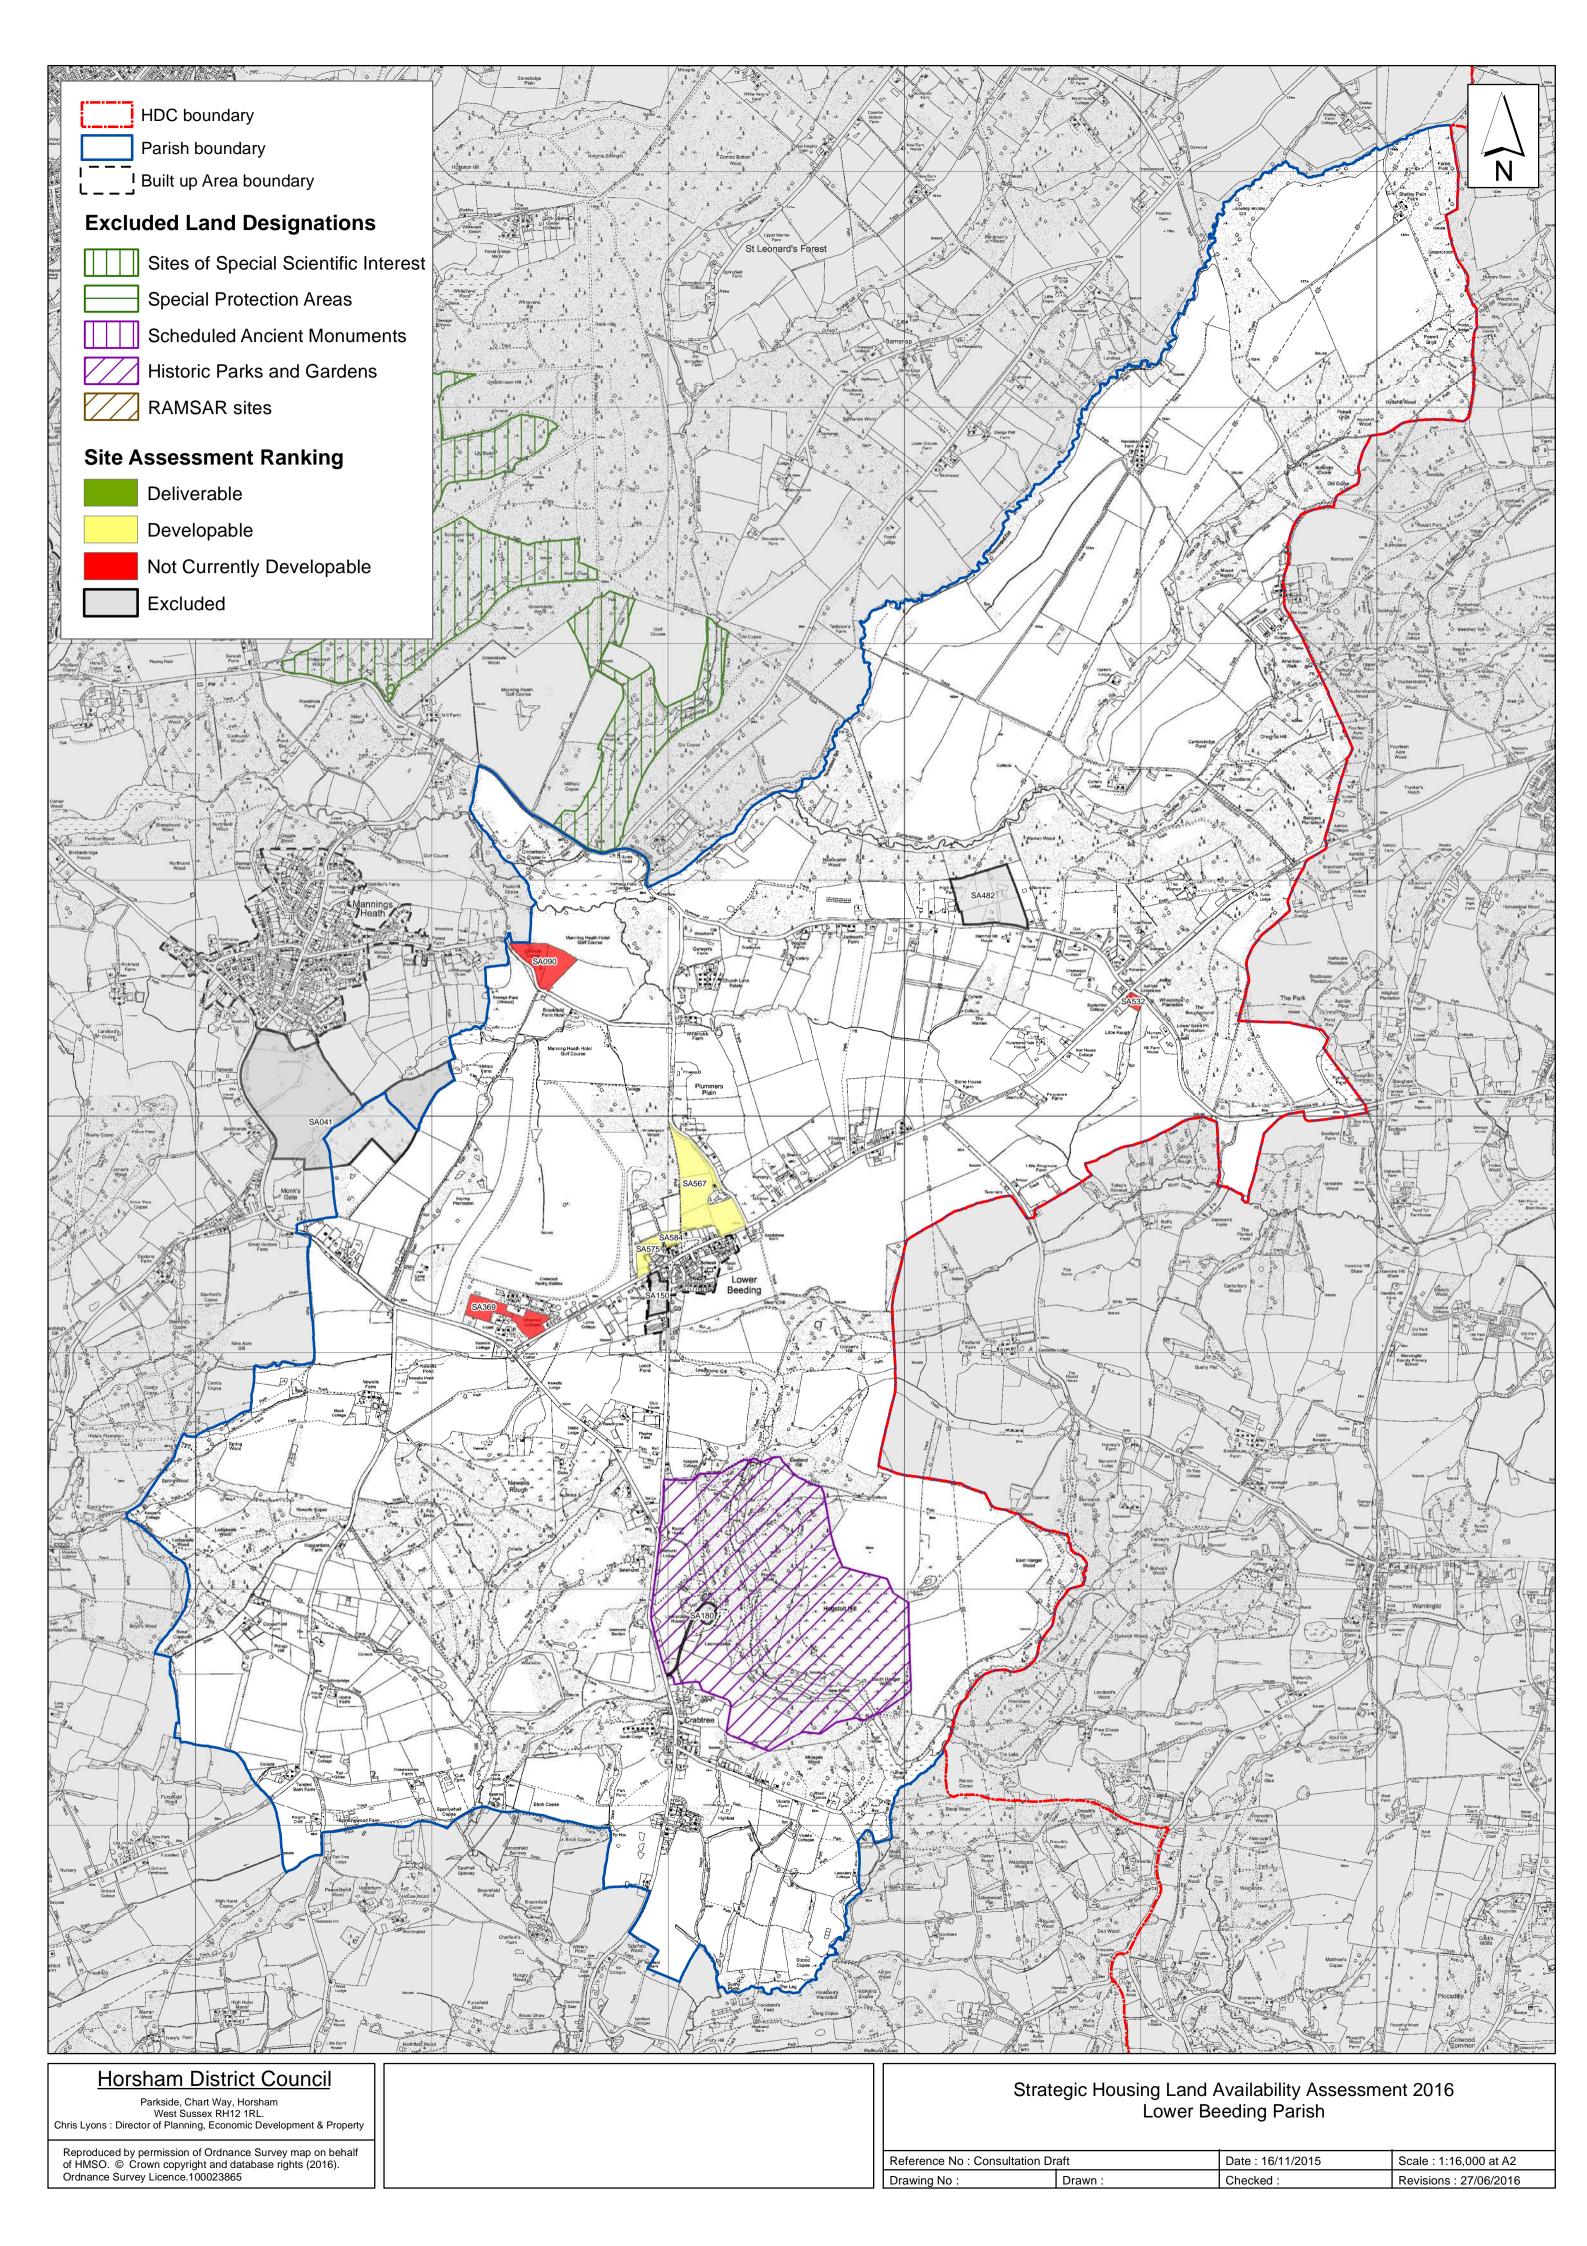

# **Lower Beeding Parish**

The following sites have been considered as part of the June 2016 SHELAA Assessment for Lower Beeding Parish. A map depicting the entire site area and summary of each site assessment is included on the following pages.

Please note that the classification of a site is based on the classification of the <u>Developable</u> area within that site, therefore if part of a site is considered 'developable' 6-10 years, the whole site would be coloured yellow, however in reality only part of that site may be considered suitable for development.

#### The outcome of the assessment for Lower Beeding Parish is summarised as follows:

| SHELAA<br>Reference | Site Name                          | Site Address                                 | Outcome of Assessment           | Total<br>Units |
|---------------------|------------------------------------|----------------------------------------------|---------------------------------|----------------|
| SA567               | Land at Glayde Farm                | Land at Glayde Farm / Land at Handcross Road | Yellow (6-10 Years Developable) | 8              |
| SA575               | Land North of Sandygate Lane       |                                              | Yellow (6-10 Years Developable) | 10             |
| SA584               | Land South of Church Farm<br>House |                                              | Yellow (11+ Years Developable)  | 6              |
| SA090               | Limekiln Copse                     | Winterpit Lane                               | Not Currently Developable       | 0              |
| SA369               | Land Adjoining Cisswood House      | Sandygate Lane,                              | Not Currently Developable       | 0              |
| SA532               | The Wheatsheaf PH                  | Handcross Road, Plummers<br>Plain,           | Not Currently Developable       | 0              |

#### Sites submitted to the SHELAA for Lower Beeding Parish but excluded from further assessment:

| SHELAA<br>Reference | Site Name          | Site Address  | Outcome of Assessment                                                                                |
|---------------------|--------------------|---------------|------------------------------------------------------------------------------------------------------|
| SA150               | Land at The Plough | Lower Beeding | COMPLETE                                                                                             |
|                     |                    |               |                                                                                                      |
| SA180               | Leonardslee House  | Lower Beeding | The potential yield falls below SHLAA threshold of 6 dwellings                                       |
| SA227               | South Lodge Hotel  | Lower Beeding | The potential yield falls below SHLAA threshold of 6 dwellings. NO MAP                               |
| SA482               | Tetherstone        | Hammerpond    | This site is considered for commercial use and is therefore excluded from the residential assessment |