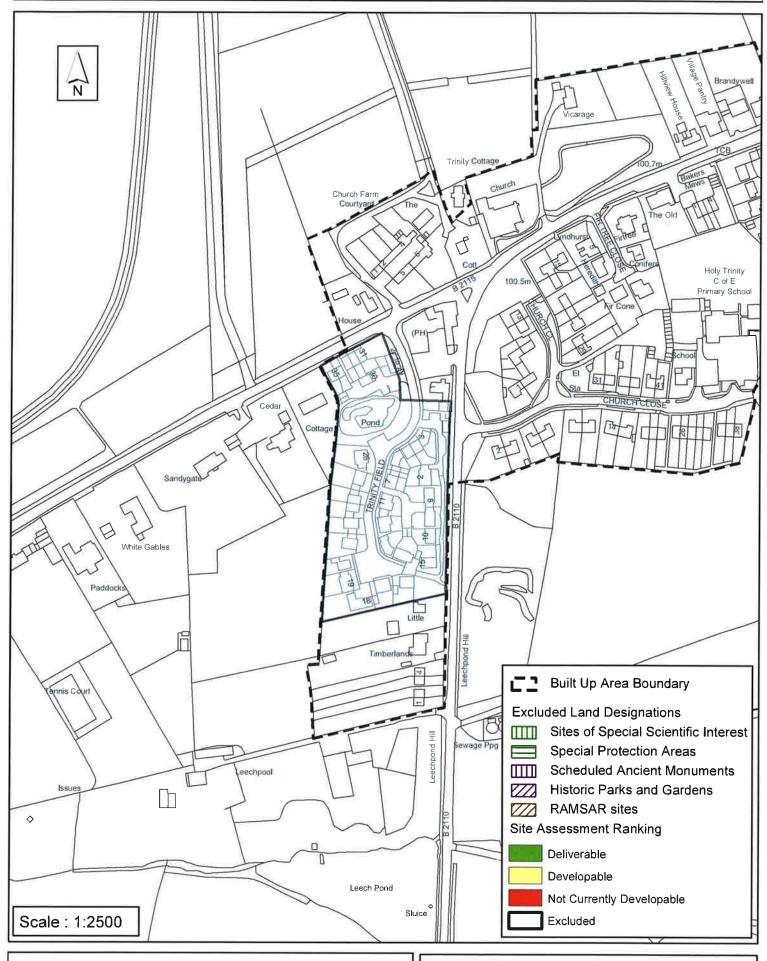

# **Horsham District Council**

Parkside, Chart Way, Horsham West Sussex RH12 1RL.

| Parish L                                                                                                                                                                                                                              | ower Beedin          | g             |            |   |  |
|---------------------------------------------------------------------------------------------------------------------------------------------------------------------------------------------------------------------------------------|----------------------|---------------|------------|---|--|
| SHLAA Reference SA150 S                                                                                                                                                                                                               | <b>ite Name</b> Land | at The Plough |            |   |  |
| Years 1-5 Deliverable Years 6-10 Developable                                                                                                                                                                                          | Site Address Lo      | ower Beeding  |            |   |  |
| Years 11+                                                                                                                                                                                                                             | Site Area (ha)       | 1             | Suitable   |   |  |
| Not Currently Developable                                                                                                                                                                                                             | Greenfield/PDL       | PDL           | Available  |   |  |
|                                                                                                                                                                                                                                       | Site Total           | 0             | Achievable |   |  |
|                                                                                                                                                                                                                                       |                      |               | Viable     |   |  |
| Justification  The site was identified in the Site Specific Allocations document SSA (2007) for 35 dwellings Policy AL 8. Development has now been permitted for 39 dwellings DC/09/0237 and DC/09/0239. Development is now underway. |                      |               |            |   |  |
| Excluded Site  Exclusion                                                                                                                                                                                                              | Reason COM           | PLETE         |            | - |  |
| Lapsed PP                                                                                                                                                                                                                             |                      |               |            |   |  |

# SA - 150: Land at The Plough, Lower Beeding

Reproduced by permission of Ordnance Survey map on behalf of HMSO. © Crown copyright and database rights (2015). Ordnance Survey Licence.100023865

Date: 13/06/2012

Revision: 12/10/2015