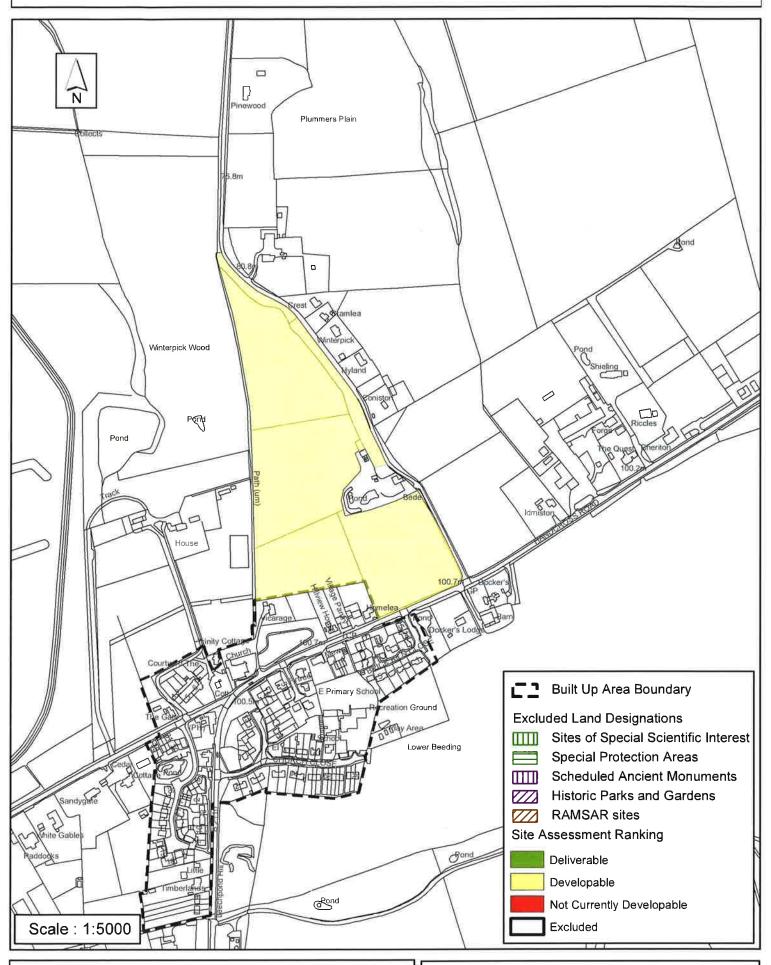

| Parish L                                                                                                                                                                                                                                                                                                                                                                                                                                                                                                                                                                                                                                                                                                                                                                                                                                                                                                                                                                      | ower Beedin    | g                                |               |            |
|-------------------------------------------------------------------------------------------------------------------------------------------------------------------------------------------------------------------------------------------------------------------------------------------------------------------------------------------------------------------------------------------------------------------------------------------------------------------------------------------------------------------------------------------------------------------------------------------------------------------------------------------------------------------------------------------------------------------------------------------------------------------------------------------------------------------------------------------------------------------------------------------------------------------------------------------------------------------------------|----------------|----------------------------------|---------------|------------|
| SHLAA Reference SA567 S                                                                                                                                                                                                                                                                                                                                                                                                                                                                                                                                                                                                                                                                                                                                                                                                                                                                                                                                                       | ite Name Land  | at Glayde Farm                   | , West of Chu | ırch Lane  |
| Years 1-5 Deliverable  Years 6-10 Developable  ✓                                                                                                                                                                                                                                                                                                                                                                                                                                                                                                                                                                                                                                                                                                                                                                                                                                                                                                                              |                | ind at Glayde Far<br>wer Beeding | m, West of Ch | urch Lane, |
| Years 11+                                                                                                                                                                                                                                                                                                                                                                                                                                                                                                                                                                                                                                                                                                                                                                                                                                                                                                                                                                     | Site Area (ha) | 2.687                            | Suitable      | •          |
| Not Currently Developable                                                                                                                                                                                                                                                                                                                                                                                                                                                                                                                                                                                                                                                                                                                                                                                                                                                                                                                                                     | Greenfield/PDL | Greenfield                       | Available     | <u></u>    |
|                                                                                                                                                                                                                                                                                                                                                                                                                                                                                                                                                                                                                                                                                                                                                                                                                                                                                                                                                                               | Site Total     | 8                                | Achievable    |            |
| Justification                                                                                                                                                                                                                                                                                                                                                                                                                                                                                                                                                                                                                                                                                                                                                                                                                                                                                                                                                                 |                |                                  | Viable        |            |
| The site adjoins the settlement edge of Lower Beeding which is classified as a smaller village with limited services and facilities in the HDPF. The landowner has expressed an interest in developing the site, meaning the land is available. The site is well screened from the B2110 by a mature hedgerow and there are no significant physical constraints which would impede development coming forward. Access could be obtained via Handcross Road provided it was compatible with the existing junction into Brickiln Close. There may be potential for a small amount of linear development or small cul-de-sac to mirror that in the existing settlement subject to access considerations which would need to be agreed with WSCC as highways authority. It is recommended the site be considered as part of the emerging Lower Beeding NDP. A scheme of this size would likely be delivered in a single phase and the site is assessed as 6-10 years developable. |                |                                  |               |            |
| Excluded Site  Exclusion                                                                                                                                                                                                                                                                                                                                                                                                                                                                                                                                                                                                                                                                                                                                                                                                                                                                                                                                                      | Reason         |                                  |               |            |
| Lapsed PP                                                                                                                                                                                                                                                                                                                                                                                                                                                                                                                                                                                                                                                                                                                                                                                                                                                                                                                                                                     |                |                                  |               |            |

# SA - 567: Land at Glayde Farm West of Church Lane, Lower Beeding

Reproduced by permission of Ordnance Survey map on behalf of HMSO. © Crown copyright and database rights (2016). Ordnance Survey Licence.100023865

Date: 29/10/2015

Revision: 09/06/2016