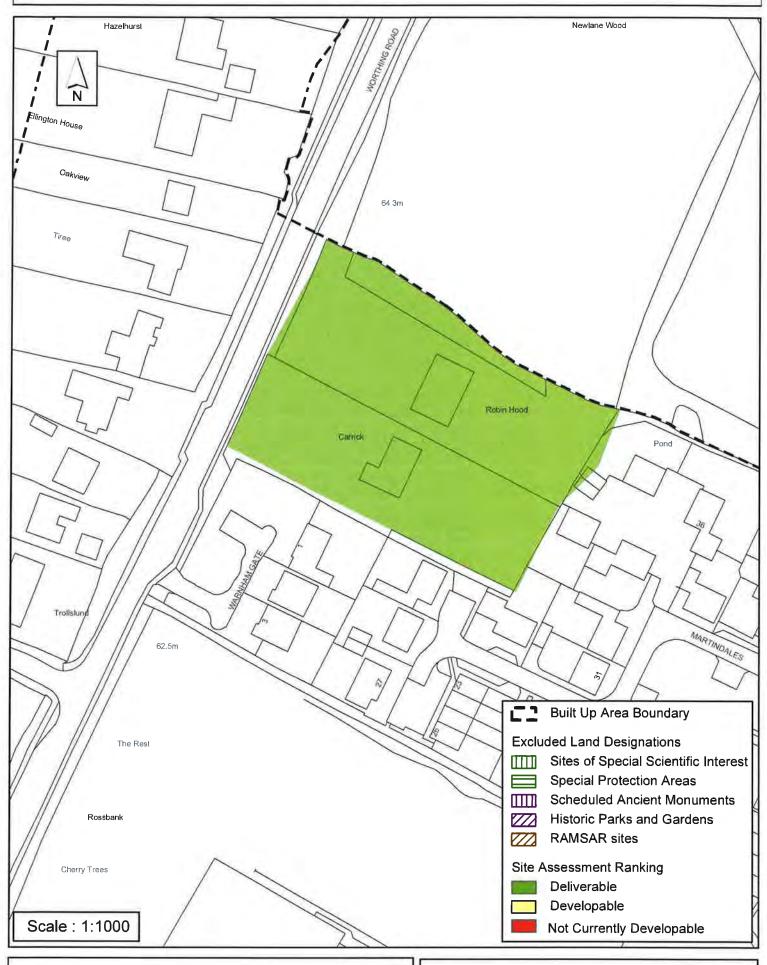

#### Horsham District Council

Parkside, Chart Way, Horsham West Sussex RH12 1RL.

| Parish S                                                                                                                                                                  | Southwater            |      |            |   |  |  |  |
|---------------------------------------------------------------------------------------------------------------------------------------------------------------------------|-----------------------|------|------------|---|--|--|--|
| SHLAA Reference SA591 S                                                                                                                                                   | <b>ite Name</b> Carri | ck   |            |   |  |  |  |
| Years 1-5 Deliverable ✓ Site Address Carrick, Worthing Road Years 6-10 Developable □                                                                                      |                       |      |            |   |  |  |  |
| Years 11+ □                                                                                                                                                               | Site Area (ha)        | 0.50 | Suitable   | • |  |  |  |
| Not Currently Developable 🗌                                                                                                                                               | Greenfield/PDI        | _    | Available  | • |  |  |  |
|                                                                                                                                                                           | Site Total            | 9    | Achievable | • |  |  |  |
|                                                                                                                                                                           |                       |      | Viable     |   |  |  |  |
| Justification                                                                                                                                                             |                       |      |            |   |  |  |  |
| dwellings (Approval of Reserved Matters following approval of outline permission DC/14/1775) PERMITTED A scheme of this size would likely be delivered in a single phase. |                       |      |            |   |  |  |  |
| Excluded Site 🗆 Exclusion                                                                                                                                                 | Reason                |      |            |   |  |  |  |
| Lapsed PP                                                                                                                                                                 |                       |      |            |   |  |  |  |

### SA591: Carrick, Worthing Road, Horsham

Reproduced by permission of Ordnance Survey map on behalf of HMSO. © Crown copyright and database rights (2015). Ordnance Survey Licence.100023865

Date: 17/06/2015