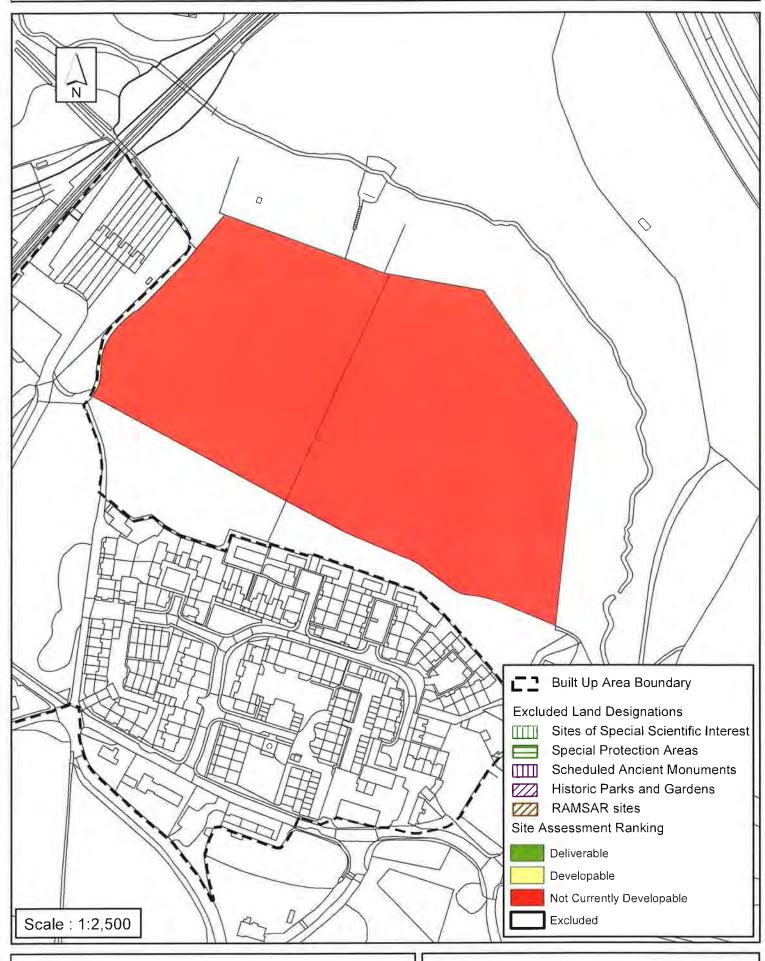

### Horsham District Council

Parkside, Chart Way, Horsham West Sussex RH12 1RL.

| Parish ;                                                                                                                                                                                                                                                                                                                                                                                                                                                                                                                                                                                          | Southwater     |                    |            |          |
|---------------------------------------------------------------------------------------------------------------------------------------------------------------------------------------------------------------------------------------------------------------------------------------------------------------------------------------------------------------------------------------------------------------------------------------------------------------------------------------------------------------------------------------------------------------------------------------------------|----------------|--------------------|------------|----------|
| SHLAA Reference SA119                                                                                                                                                                                                                                                                                                                                                                                                                                                                                                                                                                             | Site Name West | of Southwater      |            |          |
| Years 1-5 Deliverable  Years 6-10 Developable                                                                                                                                                                                                                                                                                                                                                                                                                                                                                                                                                     | Site Address W | der Strategic Site | Option     |          |
| Years 11+                                                                                                                                                                                                                                                                                                                                                                                                                                                                                                                                                                                         | Site Area (ha) | 137+23             | Suitable   | •        |
| Not Currently Developable 🗷                                                                                                                                                                                                                                                                                                                                                                                                                                                                                                                                                                       | Greenfield/PDL | Greenfield         | Available  | <u>✓</u> |
|                                                                                                                                                                                                                                                                                                                                                                                                                                                                                                                                                                                                   | Site Total     | 0                  | Achievable |          |
|                                                                                                                                                                                                                                                                                                                                                                                                                                                                                                                                                                                                   |                |                    | Viable     |          |
| Justification                                                                                                                                                                                                                                                                                                                                                                                                                                                                                                                                                                                     |                |                    |            |          |
| This site was identified as a potential strategic location in the 'Leading change in Partnership Consultation' 2009. Some of the wider site was identified for 500 homes in the HDPF Preferred Strategy in 2013 (see SA413). The wider site is not however achievable at this time due to the high infrastructure cost required to address road network issues and the provision of a new village centre that would be necessary for a development of 2000+ dwellings. The northern area of the site has been re-submitted as SA648. The site is therefore assessed as Not Currently Developable. |                |                    |            |          |
| Excluded Site  Exclusion                                                                                                                                                                                                                                                                                                                                                                                                                                                                                                                                                                          | n Reason       |                    |            |          |
| Lapsed PP Date                                                                                                                                                                                                                                                                                                                                                                                                                                                                                                                                                                                    |                |                    |            |          |

SA - 119: Wider Strategic Site Option - Land west of Worthing Road, Southwater

Reproduced by permission of Ordnance Survey map on behalf of HMSO. © Crown copyright and database rights (2015). Ordnance Survey Licence.100023865