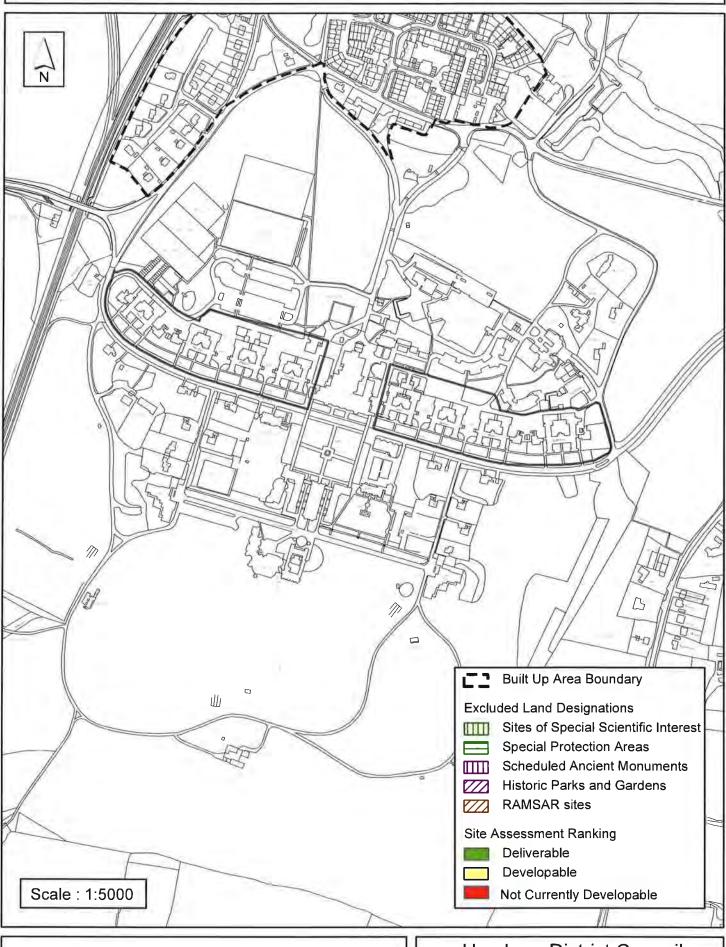

### Horsham District Council

Parkside, Chart Way, Horsham West Sussex RH12 1RL.

| Parish ;                                                                                                                                                                                                                                                                                                                                                                                                                                                                                                                                                                                          | Southwater     |                    |            |          |
|---------------------------------------------------------------------------------------------------------------------------------------------------------------------------------------------------------------------------------------------------------------------------------------------------------------------------------------------------------------------------------------------------------------------------------------------------------------------------------------------------------------------------------------------------------------------------------------------------|----------------|--------------------|------------|----------|
| SHLAA Reference SA119                                                                                                                                                                                                                                                                                                                                                                                                                                                                                                                                                                             | Site Name West | of Southwater      |            |          |
| Years 1-5 Deliverable  Years 6-10 Developable                                                                                                                                                                                                                                                                                                                                                                                                                                                                                                                                                     | Site Address W | der Strategic Site | Option     |          |
| Years 11+                                                                                                                                                                                                                                                                                                                                                                                                                                                                                                                                                                                         | Site Area (ha) | 137+23             | Suitable   | •        |
| Not Currently Developable 🗷                                                                                                                                                                                                                                                                                                                                                                                                                                                                                                                                                                       | Greenfield/PDL | Greenfield         | Available  | <u>✓</u> |
|                                                                                                                                                                                                                                                                                                                                                                                                                                                                                                                                                                                                   | Site Total     | 0                  | Achievable |          |
|                                                                                                                                                                                                                                                                                                                                                                                                                                                                                                                                                                                                   |                |                    | Viable     |          |
| Justification                                                                                                                                                                                                                                                                                                                                                                                                                                                                                                                                                                                     |                |                    |            |          |
| This site was identified as a potential strategic location in the 'Leading change in Partnership Consultation' 2009. Some of the wider site was identified for 500 homes in the HDPF Preferred Strategy in 2013 (see SA413). The wider site is not however achievable at this time due to the high infrastructure cost required to address road network issues and the provision of a new village centre that would be necessary for a development of 2000+ dwellings. The northern area of the site has been re-submitted as SA648. The site is therefore assessed as Not Currently Developable. |                |                    |            |          |
| Excluded Site  Exclusion                                                                                                                                                                                                                                                                                                                                                                                                                                                                                                                                                                          | n Reason       |                    |            |          |
| Lapsed PP Date                                                                                                                                                                                                                                                                                                                                                                                                                                                                                                                                                                                    |                |                    |            |          |

SA - 119: Wider Strategic Site Option - Land west of Worthing Road, Southwater

Reproduced by permission of Ordnance Survey map on behalf of HMSO. © Crown copyright and database rights (2015). Ordnance Survey Licence.100023865