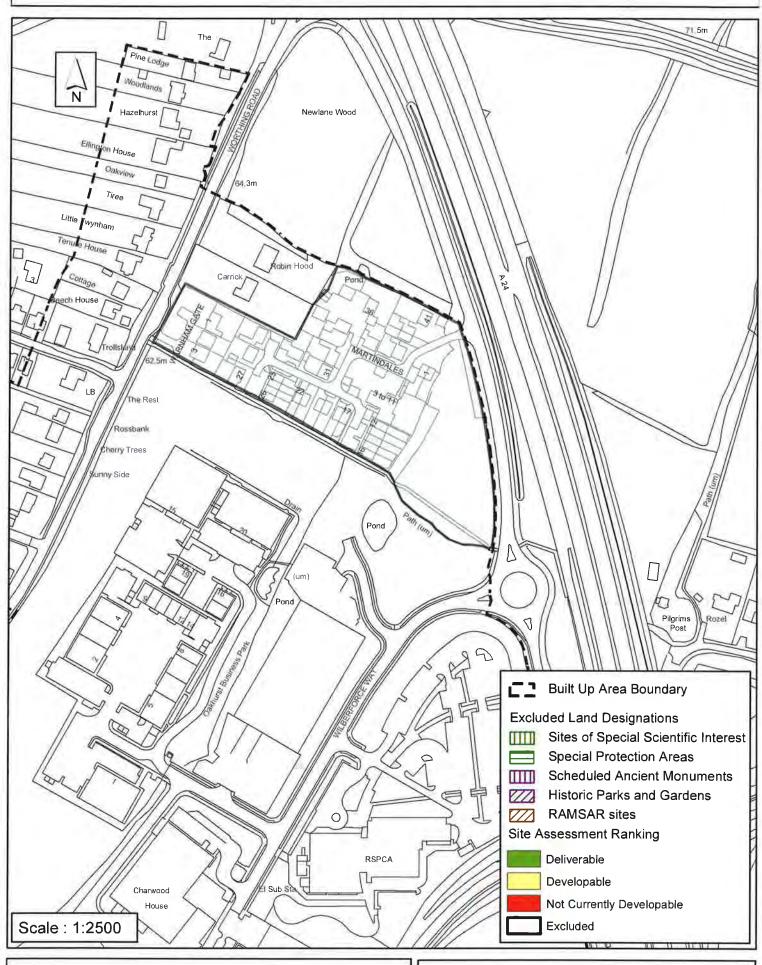

#### Horsham District Council

Parkside, Chart Way, Horsham West Sussex RH12 1RL.

| Parish S                                                                                                                                                                  | Southwater            |      |            |   |  |  |  |
|---------------------------------------------------------------------------------------------------------------------------------------------------------------------------|-----------------------|------|------------|---|--|--|--|
| SHLAA Reference SA591 S                                                                                                                                                   | <b>ite Name</b> Carri | ck   |            |   |  |  |  |
| Years 1-5 Deliverable ✓ Site Address Carrick, Worthing Road Years 6-10 Developable □                                                                                      |                       |      |            |   |  |  |  |
| Years 11+ □                                                                                                                                                               | Site Area (ha)        | 0.50 | Suitable   | • |  |  |  |
| Not Currently Developable 🗌                                                                                                                                               | Greenfield/PDI        | _    | Available  | • |  |  |  |
|                                                                                                                                                                           | Site Total            | 9    | Achievable | • |  |  |  |
|                                                                                                                                                                           |                       |      | Viable     |   |  |  |  |
| Justification                                                                                                                                                             |                       |      |            |   |  |  |  |
| dwellings (Approval of Reserved Matters following approval of outline permission DC/14/1775) PERMITTED A scheme of this size would likely be delivered in a single phase. |                       |      |            |   |  |  |  |
| Excluded Site 🗆 Exclusion                                                                                                                                                 | Reason                |      |            |   |  |  |  |
| Lapsed PP                                                                                                                                                                 |                       |      |            |   |  |  |  |

### SA591: Carrick, Worthing Road, Horsham

Reproduced by permission of Ordnance Survey map on behalf of HMSO. © Crown copyright and database rights (2015). Ordnance Survey Licence.100023865

Date: 17/06/2015