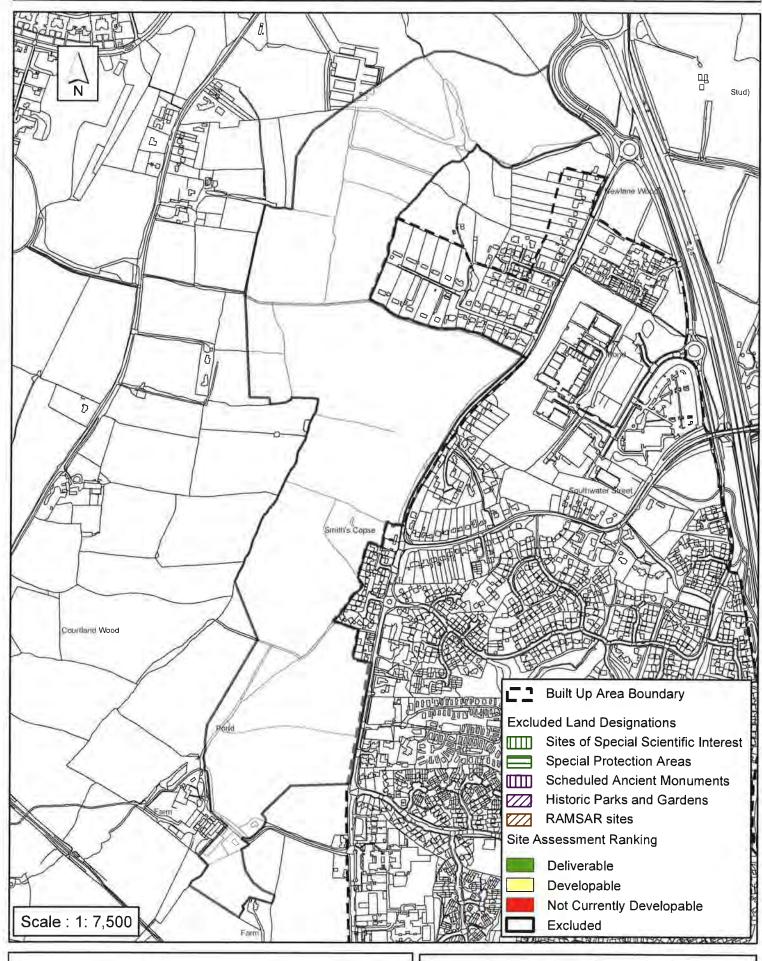

#### **Horsham District Council**

Parkside, Chart Way, Horsham West Sussex RH12 1RL. Chris Lyons : Director of Planning, Economic Development & Property

| Parish S                                                                                                                                                                                                                                                                                                                                                                                                                                                                                                                                                                       | outhwater                 |                                         |                |          |
|--------------------------------------------------------------------------------------------------------------------------------------------------------------------------------------------------------------------------------------------------------------------------------------------------------------------------------------------------------------------------------------------------------------------------------------------------------------------------------------------------------------------------------------------------------------------------------|---------------------------|-----------------------------------------|----------------|----------|
| SHLAA Reference SA129 S                                                                                                                                                                                                                                                                                                                                                                                                                                                                                                                                                        | ite Name Land at          | Christ's Hospi                          | tal, The Warre | en       |
| Years 1-5 Deliverable Years 6-10 Developable                                                                                                                                                                                                                                                                                                                                                                                                                                                                                                                                   | Site Address Land<br>Hosp | I at Christ's Hosp<br>pital Land to the |                |          |
| Years 11+                                                                                                                                                                                                                                                                                                                                                                                                                                                                                                                                                                      | Site Area (ha) 5.         | .7                                      | Suitable       | •        |
| Not Currently Developable 🗸                                                                                                                                                                                                                                                                                                                                                                                                                                                                                                                                                    | Greenfield/PDL G          | reenfield                               | Available      | ✓        |
|                                                                                                                                                                                                                                                                                                                                                                                                                                                                                                                                                                                | Site Total 0              |                                         | Achievable     |          |
|                                                                                                                                                                                                                                                                                                                                                                                                                                                                                                                                                                                |                           | ,                                       | Viable         | <b>✓</b> |
| Justification                                                                                                                                                                                                                                                                                                                                                                                                                                                                                                                                                                  |                           |                                         |                |          |
| The site plays an important role in defining the setting and character of Christ's Hospital, and a development of this size would be contrary to the rationale behind Policy 3 of the HDPF which defines Christs Hospital as a smaller village with limited servies and facilities. Station Road would need to be upgraded to gain access to the site and the station parking capacity problems would need to be resolved. The constraints identified mean this site is considered Not Currently Developable, but should be considered as part of the emerging Southwater NDP. |                           |                                         |                |          |
| Excluded Site  Exclusion                                                                                                                                                                                                                                                                                                                                                                                                                                                                                                                                                       | Reason                    |                                         |                |          |
| Lapsed PP Date                                                                                                                                                                                                                                                                                                                                                                                                                                                                                                                                                                 |                           |                                         |                |          |

### SA - 129: The Warren, Christs Hospital, Southwater

Reproduced by permission of Ordnance Survey map on behalf of HMSO. © Crown copyright and database rights (2015). Ordnance Survey Licence.100023865