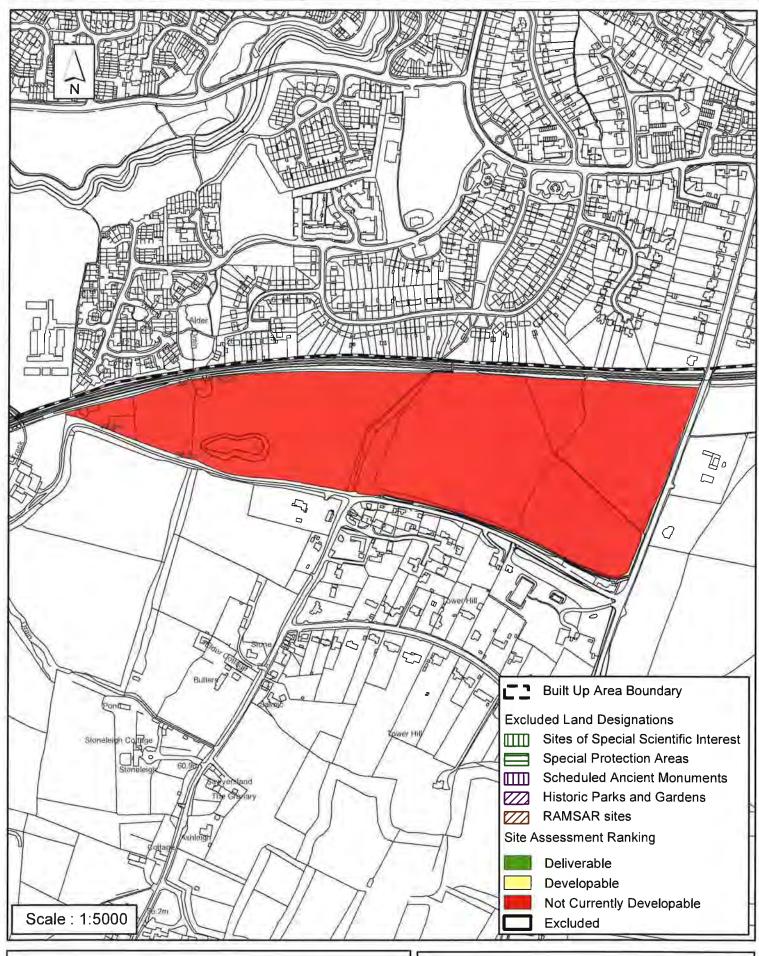

### Horsham District Council

Parkside, Chart Way, Horsham West Sussex RH12 1RL.

| Parish ;                                                                                                                                                                                                                                                                                                                                                                                                                                                                                                                                                                                          | Southwater     |                    |            |          |
|---------------------------------------------------------------------------------------------------------------------------------------------------------------------------------------------------------------------------------------------------------------------------------------------------------------------------------------------------------------------------------------------------------------------------------------------------------------------------------------------------------------------------------------------------------------------------------------------------|----------------|--------------------|------------|----------|
| SHLAA Reference SA119                                                                                                                                                                                                                                                                                                                                                                                                                                                                                                                                                                             | Site Name West | of Southwater      |            |          |
| Years 1-5 Deliverable  Years 6-10 Developable                                                                                                                                                                                                                                                                                                                                                                                                                                                                                                                                                     | Site Address W | der Strategic Site | Option     |          |
| Years 11+                                                                                                                                                                                                                                                                                                                                                                                                                                                                                                                                                                                         | Site Area (ha) | 137+23             | Suitable   | •        |
| Not Currently Developable 🗷                                                                                                                                                                                                                                                                                                                                                                                                                                                                                                                                                                       | Greenfield/PDL | Greenfield         | Available  | <u>✓</u> |
|                                                                                                                                                                                                                                                                                                                                                                                                                                                                                                                                                                                                   | Site Total     | 0                  | Achievable |          |
|                                                                                                                                                                                                                                                                                                                                                                                                                                                                                                                                                                                                   |                |                    | Viable     |          |
| Justification                                                                                                                                                                                                                                                                                                                                                                                                                                                                                                                                                                                     |                |                    |            |          |
| This site was identified as a potential strategic location in the 'Leading change in Partnership Consultation' 2009. Some of the wider site was identified for 500 homes in the HDPF Preferred Strategy in 2013 (see SA413). The wider site is not however achievable at this time due to the high infrastructure cost required to address road network issues and the provision of a new village centre that would be necessary for a development of 2000+ dwellings. The northern area of the site has been re-submitted as SA648. The site is therefore assessed as Not Currently Developable. |                |                    |            |          |
| Excluded Site  Exclusion                                                                                                                                                                                                                                                                                                                                                                                                                                                                                                                                                                          | n Reason       |                    |            |          |
| Lapsed PP Date                                                                                                                                                                                                                                                                                                                                                                                                                                                                                                                                                                                    |                |                    |            |          |

SA - 119: Wider Strategic Site Option - Land west of Worthing Road, Southwater

Reproduced by permission of Ordnance Survey map on behalf of HMSO. © Crown copyright and database rights (2015). Ordnance Survey Licence.100023865