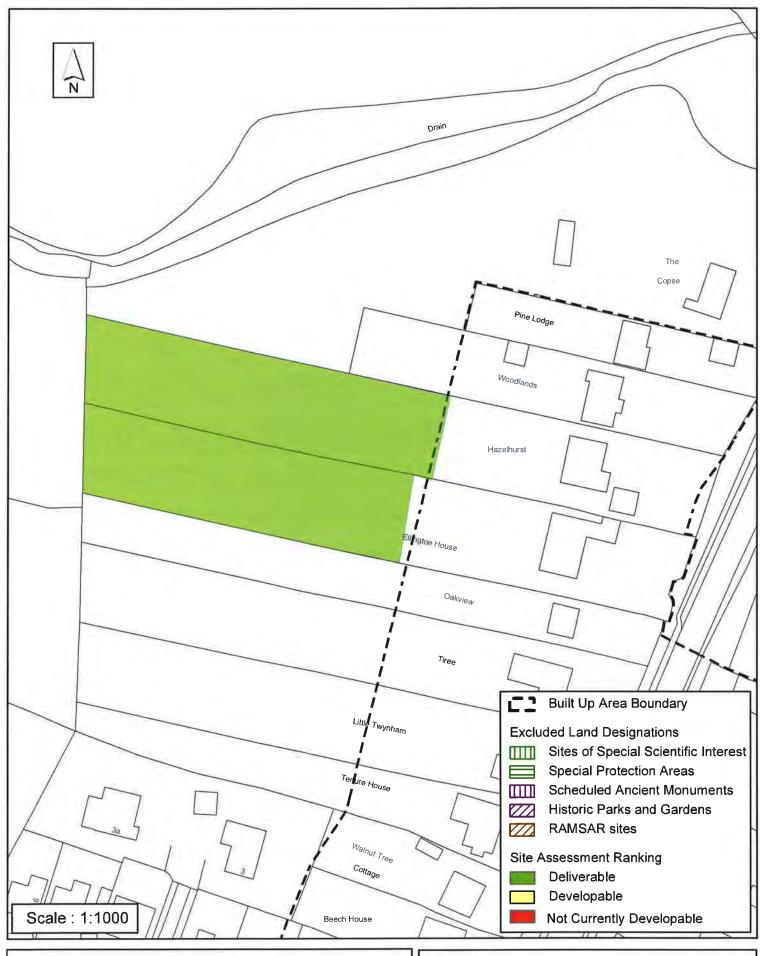

### **Horsham District Council**

| Parish :                                                                                                    | Southwater                            |                                       |  |  |  |  |  |
|-------------------------------------------------------------------------------------------------------------|---------------------------------------|---------------------------------------|--|--|--|--|--|
| SHLAA Reference SA424                                                                                       | Site Name Oakview and La              | nd Rear of Tiree Little               |  |  |  |  |  |
| Years 1-5 Deliverable ✓<br>Years 6-10 Developable □                                                         | Site Address Twynham and Southwater W | Tenure House Worthing Road est Sussex |  |  |  |  |  |
| Years 11+                                                                                                   | Site Area (ha) 0.7                    | Suitable 🗾                            |  |  |  |  |  |
| Not Currently Developable 🗌                                                                                 | Greenfield/PDL PDL                    | Available 🗸                           |  |  |  |  |  |
|                                                                                                             | Site Total 7                          | Achievable 🗸                          |  |  |  |  |  |
| Justification                                                                                               |                                       | Viable                                |  |  |  |  |  |
| DC/13/1474 - Demolition of the existing dwelling Oakview and construction of 7 detached dwelling: PERMITTED |                                       |                                       |  |  |  |  |  |
| Excluded Site   Exclusion                                                                                   | n Reason                              |                                       |  |  |  |  |  |
| Lapsed PP   Date                                                                                            |                                       |                                       |  |  |  |  |  |

## SA - 424: Oakview & land r/o Tiree, Little Twynham & Tenure House

Reproduced by permission of Ordnance Survey map on behalf of HMSO. © Crown copyright and database rights (2013). Ordnance Survey Licence.100023865