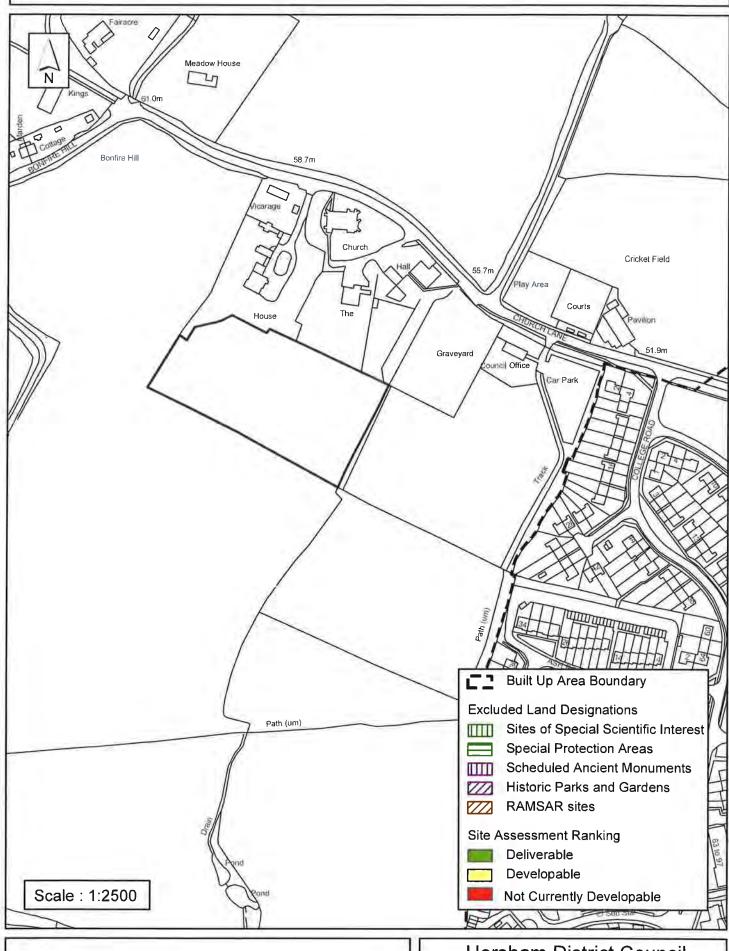

### Horsham District Council

Parkside, Chart Way, Horsham West Sussex RH12 1RL.

| Parish S                                                                                                                                                  | Southwater                    |            |  |  |
|-----------------------------------------------------------------------------------------------------------------------------------------------------------|-------------------------------|------------|--|--|
| SHLAA Reference SA329 S                                                                                                                                   | ite Name Lanaways Farm        |            |  |  |
| Years 1-5 Deliverable   Years 6-10 Developable                                                                                                            | Site Address Two Mile Ash, So | uthwater   |  |  |
| Years 11+                                                                                                                                                 | Site Area (ha) 2.5            | Suitable   |  |  |
| Not Currently Developable 📝                                                                                                                               | Greenfield/PDL Greenfield     | Available  |  |  |
|                                                                                                                                                           | Site Total 0                  | Achievable |  |  |
| lug <b>t</b> ification                                                                                                                                    |                               | Viable     |  |  |
| Justification The site is located in an isolated rural location and unrelated to the Built Up Area and is therefore defined as Not Currently Developable. |                               |            |  |  |
| Excluded Site $\Box$ Exclusion                                                                                                                            | Reason                        |            |  |  |
| Lapsed PP Date                                                                                                                                            |                               |            |  |  |

### SA - 329: Lanaways Farm, Southwater

Reproduced by permission of Ordnance Survey map on behalf of HMSO. © Crown copyright and database rights (2013). Ordnance Survey Licence.100023865