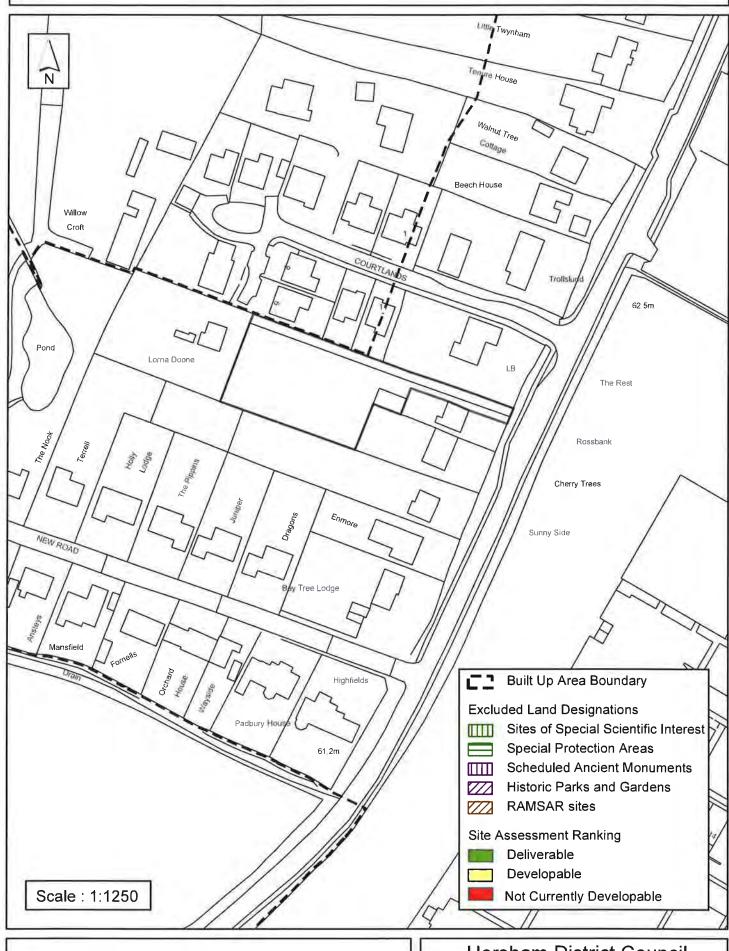

| ossbank, Worthing | g Road     |  |  |  |
| Years 11+                                     | Site Area (ha)                           | 0.2               | Suitable   |  |  |  |
| Not Currently Developable 🗌                   | Greenfield/PDL                           | PDL               | Available  |  |  |  |
|                                               | Site Total                               | 0                 | Achievable |  |  |  |
| Justification                                 |                                          |                   | Viable     |  |  |  |

The potential yield of the site falls below the required SHELAA threshold of 6 dwellings

Excluded Site

Lapsed PP

**Exclusion Reason** 

Date

## SA - 279: Rossbank, Worthing Road, Southwater



Reproduced by permission of Ordnance Survey map on behalf of HMSO. © Crown copyright and database rights (2013). Ordnance Survey Licence.100023865

### Horsham District Council

| Parish                                         | Southwater        |                          |  |  |  |
|------------------------------------------------|-------------------|--------------------------|--|--|--|
| SHLAA Reference SA280 Site Name Pond Farmhouse |                   |                          |  |  |  |
| Years 1-5 Deliverable Years 6-10 Developable   | Site Address Pond | Farmhouse, Worthing Road |  |  |  |
| Years 11+                                      | Site Area (ha) 0. | 2 Suitable               |  |  |  |
| Not Currently Developable $\ \square$          | Greenfield/PDL P  | DL Available