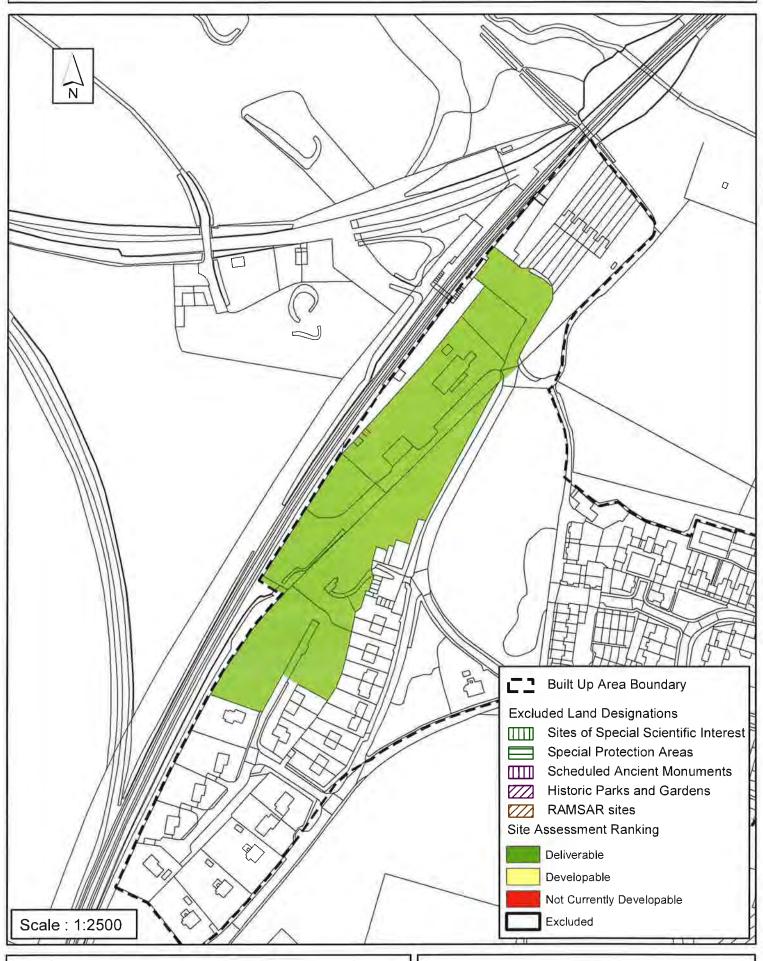

#### Horsham District Council

Parkside, Chart Way, Horsham West Sussex RH12 1RL.

| Parish S                                                                                                                          | Southwater     |                 |            |   |  |  |  |
|-----------------------------------------------------------------------------------------------------------------------------------|----------------|-----------------|------------|---|--|--|--|
| SHLAA Reference SA360 S                                                                                                           | ite Name Form  | er Build Centre |            |   |  |  |  |
| Years 1-5 Deliverable                                                                                                             |                |                 |            |   |  |  |  |
| Years 11+                                                                                                                         | Site Area (ha) | 1.55            | Suitable   | • |  |  |  |
| Not Currently Developable                                                                                                         | Greenfield/PDL | . PDL           | Available  | ✓ |  |  |  |
|                                                                                                                                   | Site Total     | 7               | Achievable | ✓ |  |  |  |
| Justification                                                                                                                     |                |                 | Viable     |   |  |  |  |
| DC/14/1862 Erection of 7 dwellings (2 x 2 bed, 2 x 3 bed and 3 x 4 bed with associated parking access and refuse store PERMITTED. |                |                 |            |   |  |  |  |
| Excluded Site   Exclusion                                                                                                         | Reason         |                 |            |   |  |  |  |
| Lapsed PP                                                                                                                         |                |                 |            |   |  |  |  |

### SA - 360: Former Build Centre, Station Road, Southwater

Reproduced by permission of Ordnance Survey map on behalf of HMSO. © Crown copyright and database rights (2013). Ordnance Survey Licence.100023865