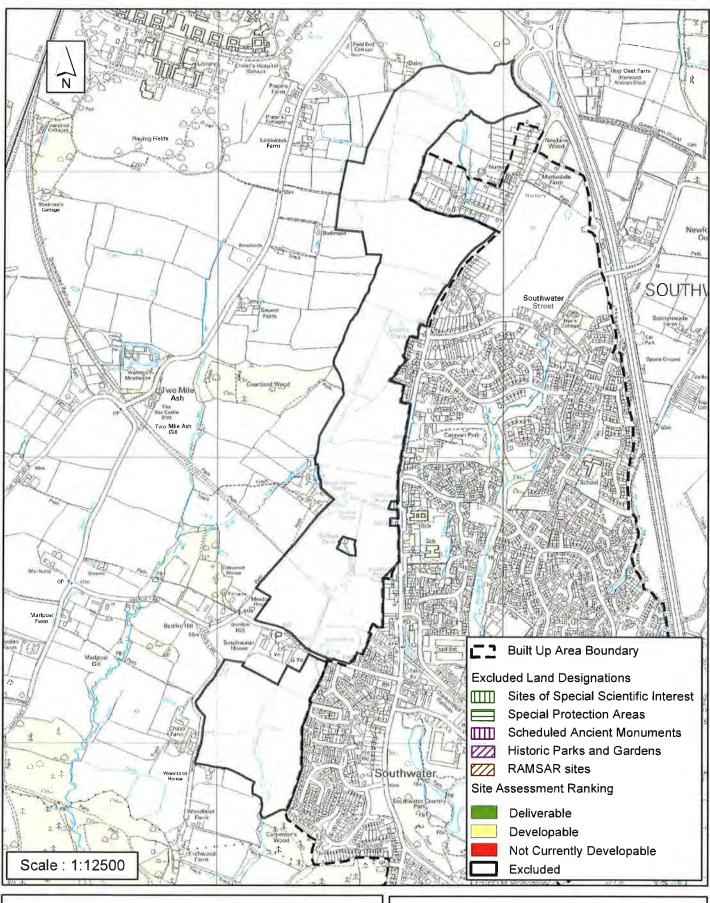

### Horsham District Council

Parkside, Chart Way, Horsham West Sussex RH12 1RL.

| Parish ;                                                                                                                                                                                                                                                                                                                                                                                                                                                                                                                                                                                          | Southwater     |                    |            |          |
|---------------------------------------------------------------------------------------------------------------------------------------------------------------------------------------------------------------------------------------------------------------------------------------------------------------------------------------------------------------------------------------------------------------------------------------------------------------------------------------------------------------------------------------------------------------------------------------------------|----------------|--------------------|------------|----------|
| SHLAA Reference SA119                                                                                                                                                                                                                                                                                                                                                                                                                                                                                                                                                                             | Site Name West | of Southwater      |            |          |
| Years 1-5 Deliverable  Years 6-10 Developable                                                                                                                                                                                                                                                                                                                                                                                                                                                                                                                                                     | Site Address W | der Strategic Site | Option     |          |
| Years 11+                                                                                                                                                                                                                                                                                                                                                                                                                                                                                                                                                                                         | Site Area (ha) | 137+23             | Suitable   | •        |
| Not Currently Developable 🗷                                                                                                                                                                                                                                                                                                                                                                                                                                                                                                                                                                       | Greenfield/PDL | Greenfield         | Available  | <u>✓</u> |
|                                                                                                                                                                                                                                                                                                                                                                                                                                                                                                                                                                                                   | Site Total     | 0                  | Achievable |          |
|                                                                                                                                                                                                                                                                                                                                                                                                                                                                                                                                                                                                   |                |                    | Viable     |          |
| Justification                                                                                                                                                                                                                                                                                                                                                                                                                                                                                                                                                                                     |                |                    |            |          |
| This site was identified as a potential strategic location in the 'Leading change in Partnership Consultation' 2009. Some of the wider site was identified for 500 homes in the HDPF Preferred Strategy in 2013 (see SA413). The wider site is not however achievable at this time due to the high infrastructure cost required to address road network issues and the provision of a new village centre that would be necessary for a development of 2000+ dwellings. The northern area of the site has been re-submitted as SA648. The site is therefore assessed as Not Currently Developable. |                |                    |            |          |
| Excluded Site  Exclusion                                                                                                                                                                                                                                                                                                                                                                                                                                                                                                                                                                          | n Reason       |                    |            |          |
| Lapsed PP Date                                                                                                                                                                                                                                                                                                                                                                                                                                                                                                                                                                                    |                |                    |            |          |

SA - 119: Wider Strategic Site Option - Land west of Worthing Road, Southwater

Reproduced by permission of Ordnance Survey map on behalf of HMSO. © Crown copyright and database rights (2015). Ordnance Survey Licence.100023865