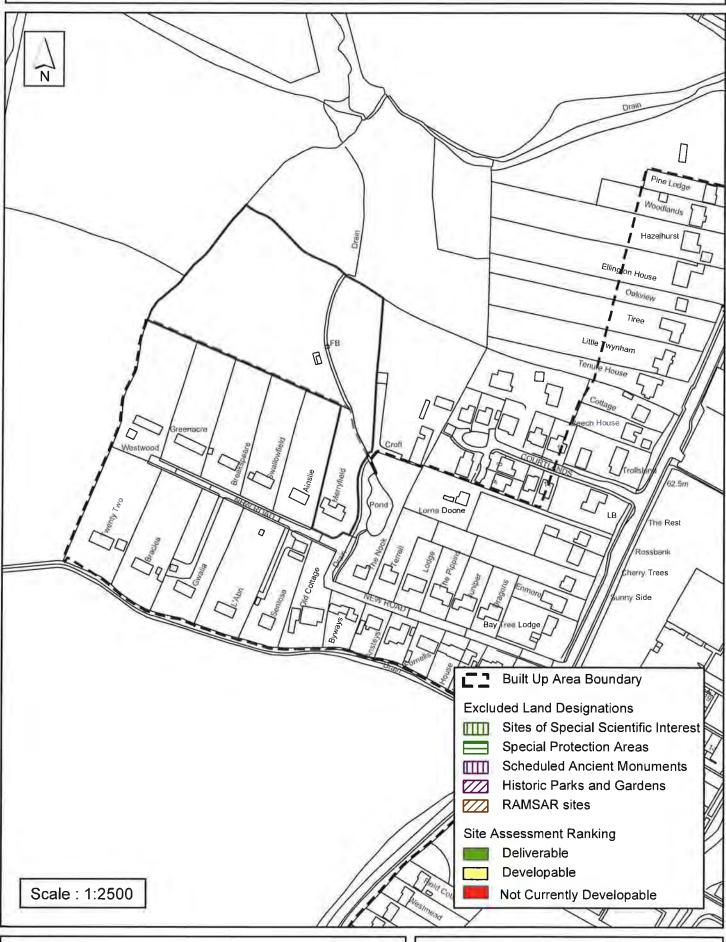

### **Horsham District Council**

| Parish :                                                                                                    | Southwater                            |                                       |  |  |  |  |  |
|-------------------------------------------------------------------------------------------------------------|---------------------------------------|---------------------------------------|--|--|--|--|--|
| SHLAA Reference SA424                                                                                       | Site Name Oakview and La              | nd Rear of Tiree Little               |  |  |  |  |  |
| Years 1-5 Deliverable ✓<br>Years 6-10 Developable □                                                         | Site Address Twynham and Southwater W | Tenure House Worthing Road est Sussex |  |  |  |  |  |
| Years 11+                                                                                                   | Site Area (ha) 0.7                    | Suitable 🗾                            |  |  |  |  |  |
| Not Currently Developable 🗌                                                                                 | Greenfield/PDL PDL                    | Available 🗸                           |  |  |  |  |  |
|                                                                                                             | Site Total 7                          | Achievable 🗸                          |  |  |  |  |  |
| Justification                                                                                               |                                       | Viable                                |  |  |  |  |  |
| DC/13/1474 - Demolition of the existing dwelling Oakview and construction of 7 detached dwelling: PERMITTED |                                       |                                       |  |  |  |  |  |
| Excluded Site   Exclusion                                                                                   | n Reason                              |                                       |  |  |  |  |  |
| Lapsed PP   Date                                                                                            |                                       |                                       |  |  |  |  |  |

## SA - 424: Oakview & land r/o Tiree, Little Twynham & Tenure House

Reproduced by permission of Ordnance Survey map on behalf of HMSO. © Crown copyright and database rights (2013). Ordnance Survey Licence.100023865