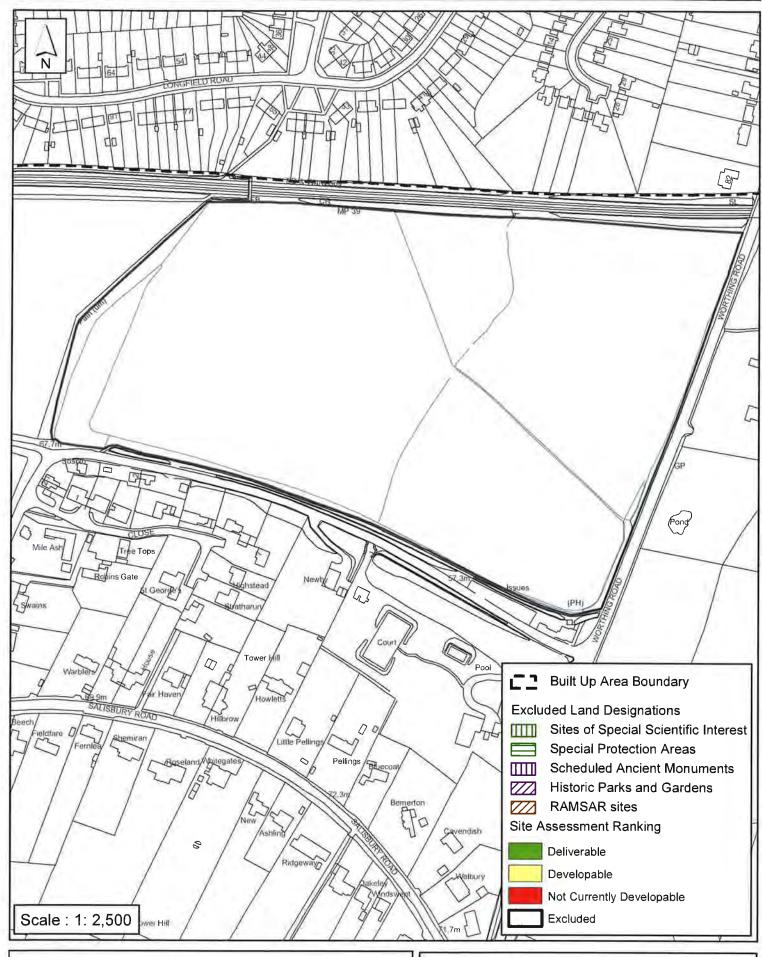

| Parish                                                                                                                                                                                                                                                                                                                                                                                                                                                        | Southwater        |                               |  |  |  |  |  |
|---------------------------------------------------------------------------------------------------------------------------------------------------------------------------------------------------------------------------------------------------------------------------------------------------------------------------------------------------------------------------------------------------------------------------------------------------------------|-------------------|-------------------------------|--|--|--|--|--|
| SHLAA Reference SA128                                                                                                                                                                                                                                                                                                                                                                                                                                         | Site Name Old Goo | ods Yard / King Edwards Close |  |  |  |  |  |
| Years 1-5 Deliverable  Years 6-10 Developable  □                                                                                                                                                                                                                                                                                                                                                                                                              |                   | st's Hospital                 |  |  |  |  |  |
| Years 11+                                                                                                                                                                                                                                                                                                                                                                                                                                                     | Site Area (ha) 0. | .86 Suitable                  |  |  |  |  |  |
| Not Currently Developable                                                                                                                                                                                                                                                                                                                                                                                                                                     | Greenfield/PDL Pi |                               |  |  |  |  |  |
|                                                                                                                                                                                                                                                                                                                                                                                                                                                               | Site Total 47     | 7 Achievable <b>✓</b>         |  |  |  |  |  |
| Justification                                                                                                                                                                                                                                                                                                                                                                                                                                                 |                   | Viable <b>✓</b>               |  |  |  |  |  |
| DC/13/1412:A hybrid planning application comprising a detailed application for the conversion of the Goods Yard Building for the development of residential units and associated access, car parking, landscaping and ancillary works. An outline application for residential development of up to 40 units including reuse of the former railway goods building, extended station car park, new roadways and footpaths and associated landscaping PERMITTED. |                   |                               |  |  |  |  |  |
| Excluded Site   Exclusion                                                                                                                                                                                                                                                                                                                                                                                                                                     | on Reason         |                               |  |  |  |  |  |
| Lapsed PP                                                                                                                                                                                                                                                                                                                                                                                                                                                     |                   |                               |  |  |  |  |  |

### SA - 128 : Old Goods Yard/King Edwards Close, Christs Hospital, Southwater

Reproduced by permission of Ordnance Survey map on behalf of HMSO. © Crown copyright and database rights (2015). Ordnance Survey Licence.100023865