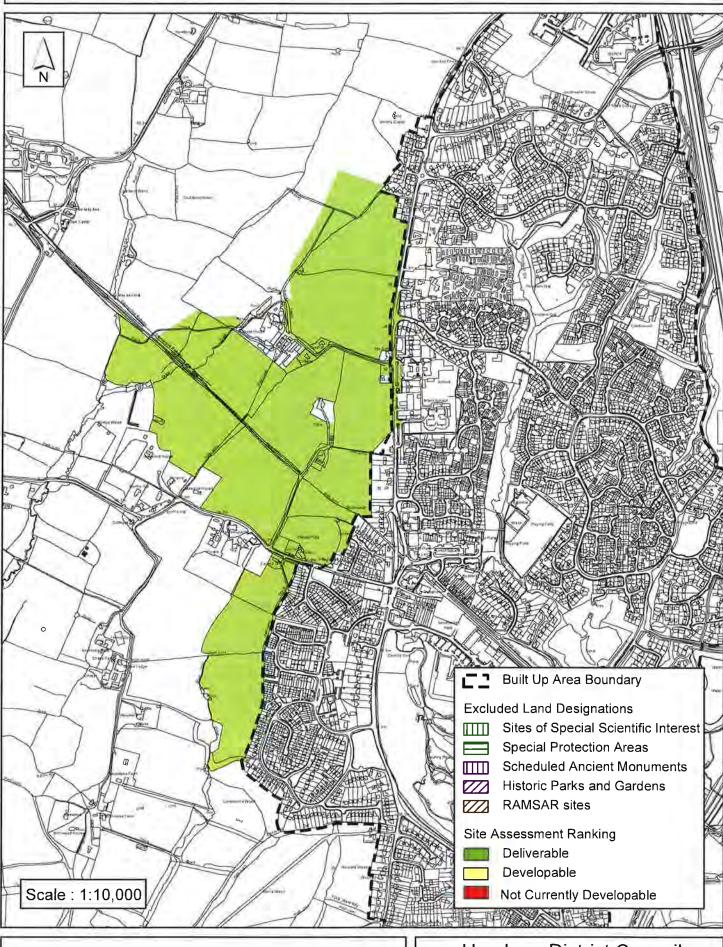

#### Horsham District Council

| Parish S                                                                                                                                                                                                                                                                                                                                                                                                                                    | Southwater     |              |            |          |  |  |  |
|---------------------------------------------------------------------------------------------------------------------------------------------------------------------------------------------------------------------------------------------------------------------------------------------------------------------------------------------------------------------------------------------------------------------------------------------|----------------|--------------|------------|----------|--|--|--|
| SHLAA Reference SA413 Site Name Land West of Southwater                                                                                                                                                                                                                                                                                                                                                                                     |                |              |            |          |  |  |  |
| Years 1-5 Deliverable  Years 6-10 Developable  ✓ Site Address Land West of Worthing Road, Southwater (Strategic Allocation)                                                                                                                                                                                                                                                                                                                 |                |              |            |          |  |  |  |
| Years 11+                                                                                                                                                                                                                                                                                                                                                                                                                                   | Site Area (ha) | 50           | Suitable   | •        |  |  |  |
| Not Currently Developable $\ \square$                                                                                                                                                                                                                                                                                                                                                                                                       | Greenfield/PDL | . Greenfield | Available  | <u> </u> |  |  |  |
|                                                                                                                                                                                                                                                                                                                                                                                                                                             | Site Total     | 594          | Achievable | ✓        |  |  |  |
|                                                                                                                                                                                                                                                                                                                                                                                                                                             |                |              | Viable     | ✓        |  |  |  |
| Justification                                                                                                                                                                                                                                                                                                                                                                                                                               |                |              |            |          |  |  |  |
| This area of land forms part of the wider site area identified a potential Strategic Site option through the 'Leading Change in Partnership' consultation, 2009 (SA119). This smaller site area was taken forward to Proposed Submission as a potential strategic location for up to 500 units. Since then an application for 594 units has been approved on the site (DC/14/0590) and commencement is anticipated in the first five years. |                |              |            |          |  |  |  |
| Excluded Site                                                                                                                                                                                                                                                                                                                                                                                                                               | Reason         |              |            |          |  |  |  |
| Lapsed PP                                                                                                                                                                                                                                                                                                                                                                                                                                   |                |              |            |          |  |  |  |

### SA - 413 : Land west of Southwater

Reproduced by permission of Ordnance Survey map on behalf of HMSO. © Crown copyright and database rights (2014). Ordnance Survey Licence.100023865