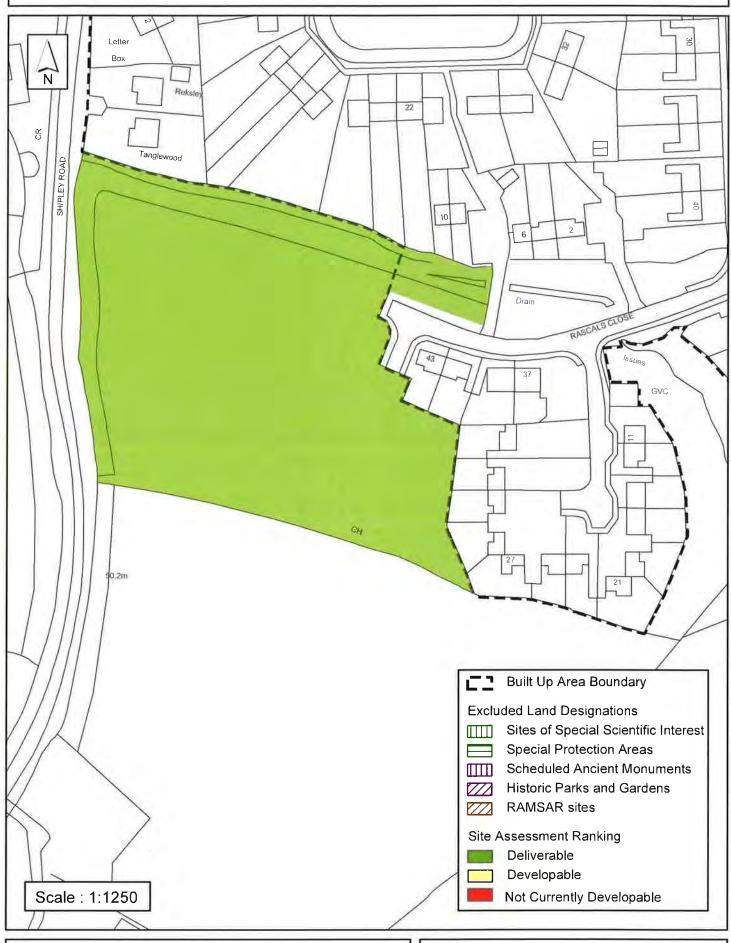

#### Horsham District Council

| Parish So                                                                                                                                                                                                                                                                                               | outhwater      |                 |            |          |  |  |
|---------------------------------------------------------------------------------------------------------------------------------------------------------------------------------------------------------------------------------------------------------------------------------------------------------|----------------|-----------------|------------|----------|--|--|
| SHLAA Reference SA402 Si                                                                                                                                                                                                                                                                                | te Name Land   | West of Rascals | s Close    |          |  |  |
| Years 1-5 Deliverable  ✓ Site Address Land West of Rascals Close, Shipley Road, Southwater West Sussex                                                                                                                                                                                                  |                |                 |            |          |  |  |
| Years 11+                                                                                                                                                                                                                                                                                               | Site Area (ha) | 1.3             | Suitable   | ✓        |  |  |
| Not Currently Developable                                                                                                                                                                                                                                                                               | Greenfield/PDL | Greenfield      | Available  | ✓        |  |  |
|                                                                                                                                                                                                                                                                                                         | Site Total     | 11              | Achievable | <b>✓</b> |  |  |
|                                                                                                                                                                                                                                                                                                         |                |                 | Viable     | ✓        |  |  |
| Justification                                                                                                                                                                                                                                                                                           |                |                 |            |          |  |  |
| An application for 33 dwellings (DC/13/0937) comprising 13 affordable homes ( $6 \times 2$ bed, $7 \times 3$ bed) and 20 open market dwellings ( $17 \times 3$ bed and $3 \times 4$ bed), new roads, footpaths and vehicle hard-standing was permitted in 2013 and is development is now well underway. |                |                 |            |          |  |  |
| Excluded Site                                                                                                                                                                                                                                                                                           | Reason         |                 |            |          |  |  |
| Lapsed PP                                                                                                                                                                                                                                                                                               |                |                 |            |          |  |  |

### SA - 402 : Land West of Rascals Close, Southwater

Reproduced by permission of Ordnance Survey map on behalf of HMSO. © Crown copyright and database rights (2014). Ordnance Survey Licence.100023865