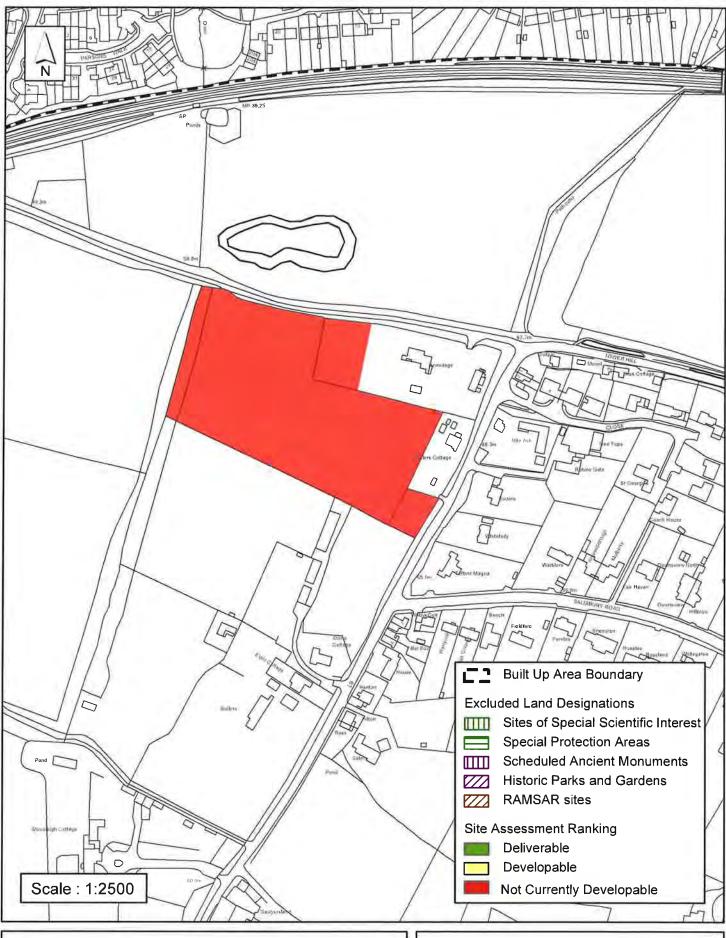

#### Horsham District Council

Parkside, Chart Way, Horsham West Sussex RH12 1RL.

| Parish                                                                                                                                                                                                                                                               | Southwater        |                     |                 |            |
|----------------------------------------------------------------------------------------------------------------------------------------------------------------------------------------------------------------------------------------------------------------------|-------------------|---------------------|-----------------|------------|
| SHLAA Reference SA04                                                                                                                                                                                                                                                 | 40 Site Name Land | off Worthing Ro     | ad              |            |
| Years 1-5 Deliverable<br>Years 6-10 Developable                                                                                                                                                                                                                      | ☐ Site Address So | outh of Salisbury F | Road, Tower Hil | l, Horsham |
| Years 11+                                                                                                                                                                                                                                                            | ☐ Site Area (ha)  | 10.24               | Suitable        |            |
| Not Currently Developable                                                                                                                                                                                                                                            | ✓ Greenfield/PDL  | Greenfield          | Available       | <b>✓</b>   |
|                                                                                                                                                                                                                                                                      | Site Total        | 0                   | Achievable      |            |
| Justification                                                                                                                                                                                                                                                        |                   |                     | Viable          |            |
| This site is located away from the built form of Southwater or Horsham. Given the potential for settlement coalescence, visual intrusion into the countryside and harm to biodiversity, it is not considered that this site is suitable for residential development. |                   |                     |                 |            |
| Excluded Site U Exclu                                                                                                                                                                                                                                                | sion Reason       |                     |                 |            |
| Lapsed PP 🗀 Date                                                                                                                                                                                                                                                     |                   |                     |                 |            |

### SA - 040 : Land off Worthing Road, Tower Hill, Southwater

Reproduced by permission of Ordnance Survey map on behalf of HMSO. © Crown copyright and database rights (2015). Ordnance Survey Licence.100023865