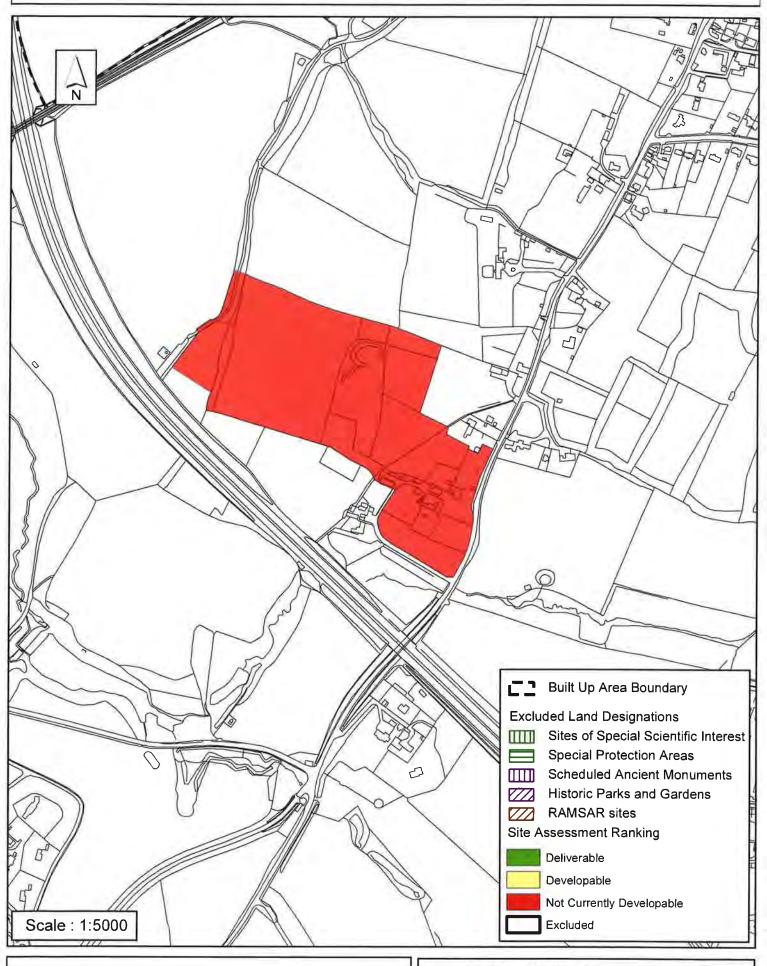

### Horsham District Council

Parkside, Chart Way, Horsham West Sussex RH12 1RL.

| Parish ;                                                                                                                                                                                                                                                                                                                                                                                                                                                                                                                                                                                          | Southwater     |                    |            |          |
|---------------------------------------------------------------------------------------------------------------------------------------------------------------------------------------------------------------------------------------------------------------------------------------------------------------------------------------------------------------------------------------------------------------------------------------------------------------------------------------------------------------------------------------------------------------------------------------------------|----------------|--------------------|------------|----------|
| SHLAA Reference SA119                                                                                                                                                                                                                                                                                                                                                                                                                                                                                                                                                                             | Site Name West | of Southwater      |            |          |
| Years 1-5 Deliverable  Years 6-10 Developable                                                                                                                                                                                                                                                                                                                                                                                                                                                                                                                                                     | Site Address W | der Strategic Site | Option     |          |
| Years 11+                                                                                                                                                                                                                                                                                                                                                                                                                                                                                                                                                                                         | Site Area (ha) | 137+23             | Suitable   | •        |
| Not Currently Developable 🗷                                                                                                                                                                                                                                                                                                                                                                                                                                                                                                                                                                       | Greenfield/PDL | Greenfield         | Available  | <u>✓</u> |
|                                                                                                                                                                                                                                                                                                                                                                                                                                                                                                                                                                                                   | Site Total     | 0                  | Achievable |          |
|                                                                                                                                                                                                                                                                                                                                                                                                                                                                                                                                                                                                   |                |                    | Viable     |          |
| Justification                                                                                                                                                                                                                                                                                                                                                                                                                                                                                                                                                                                     |                |                    |            |          |
| This site was identified as a potential strategic location in the 'Leading change in Partnership Consultation' 2009. Some of the wider site was identified for 500 homes in the HDPF Preferred Strategy in 2013 (see SA413). The wider site is not however achievable at this time due to the high infrastructure cost required to address road network issues and the provision of a new village centre that would be necessary for a development of 2000+ dwellings. The northern area of the site has been re-submitted as SA648. The site is therefore assessed as Not Currently Developable. |                |                    |            |          |
| Excluded Site  Exclusion                                                                                                                                                                                                                                                                                                                                                                                                                                                                                                                                                                          | n Reason       |                    |            |          |
| Lapsed PP Date                                                                                                                                                                                                                                                                                                                                                                                                                                                                                                                                                                                    |                |                    |            |          |

SA - 119: Wider Strategic Site Option - Land west of Worthing Road, Southwater

Reproduced by permission of Ordnance Survey map on behalf of HMSO. © Crown copyright and database rights (2015). Ordnance Survey Licence.100023865