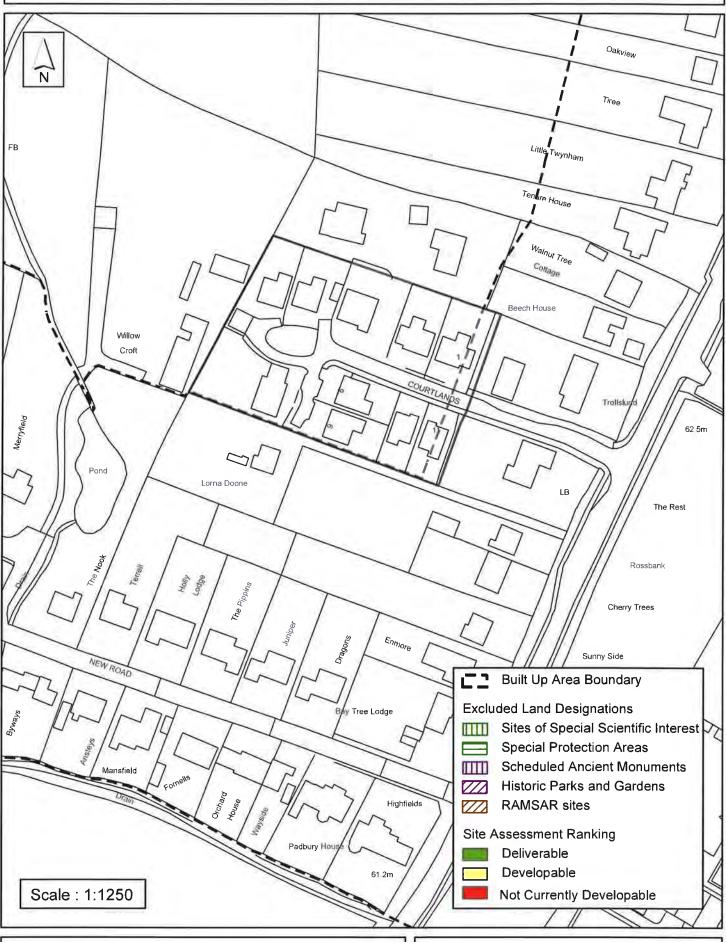

### **Horsham District Council**

| Parish :                                                                                                    | Southwater                            |                                       |  |  |  |  |  |
|-------------------------------------------------------------------------------------------------------------|---------------------------------------|---------------------------------------|--|--|--|--|--|
| SHLAA Reference SA424                                                                                       | Site Name Oakview and La              | nd Rear of Tiree Little               |  |  |  |  |  |
| Years 1-5 Deliverable ✓<br>Years 6-10 Developable □                                                         | Site Address Twynham and Southwater W | Tenure House Worthing Road est Sussex |  |  |  |  |  |
| Years 11+                                                                                                   | Site Area (ha) 0.7                    | Suitable 🗾                            |  |  |  |  |  |
| Not Currently Developable 🗌                                                                                 | Greenfield/PDL PDL                    | Available 🗸                           |  |  |  |  |  |
|                                                                                                             | Site Total 7                          | Achievable 🗸                          |  |  |  |  |  |
| Justification                                                                                               |                                       | Viable                                |  |  |  |  |  |
| DC/13/1474 - Demolition of the existing dwelling Oakview and construction of 7 detached dwelling: PERMITTED |                                       |                                       |  |  |  |  |  |
| Excluded Site   Exclusion                                                                                   | n Reason                              |                                       |  |  |  |  |  |
| Lapsed PP   Date                                                                                            |                                       |                                       |  |  |  |  |  |

## SA - 424: Oakview & land r/o Tiree, Little Twynham & Tenure House

Reproduced by permission of Ordnance Survey map on behalf of HMSO. © Crown copyright and database rights (2013). Ordnance Survey Licence.100023865