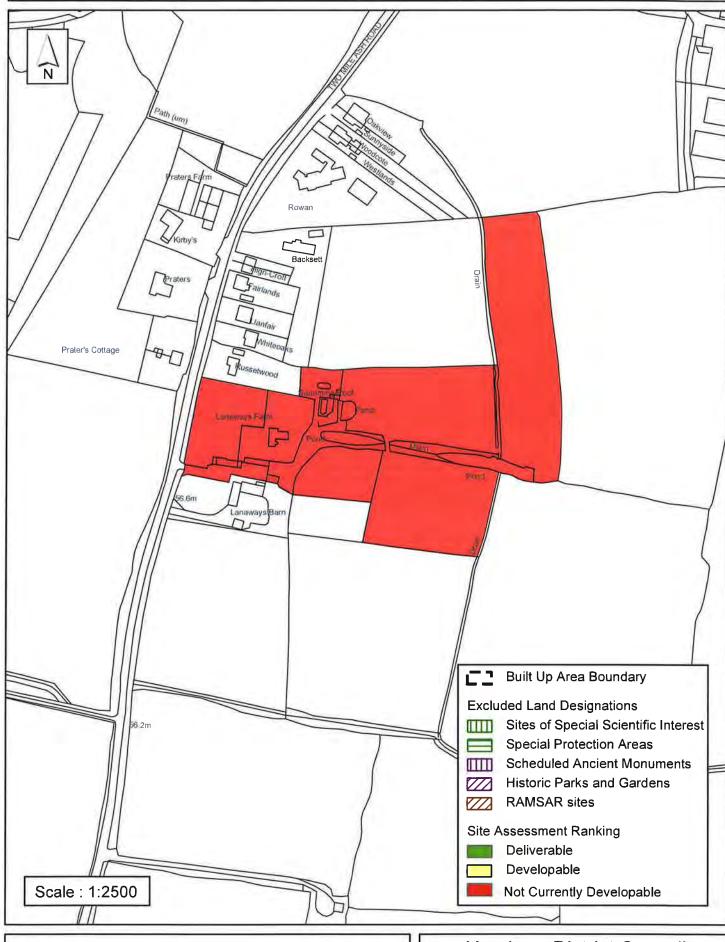

### Horsham District Council

Parkside, Chart Way, Horsham West Sussex RH12 1RL.

| Parish S                                                                                                                                                  | Southwater                    |            |  |  |
|-----------------------------------------------------------------------------------------------------------------------------------------------------------|-------------------------------|------------|--|--|
| SHLAA Reference SA329 S                                                                                                                                   | ite Name Lanaways Farm        |            |  |  |
| Years 1-5 Deliverable   Years 6-10 Developable                                                                                                            | Site Address Two Mile Ash, So | uthwater   |  |  |
| Years 11+                                                                                                                                                 | Site Area (ha) 2.5            | Suitable   |  |  |
| Not Currently Developable 📝                                                                                                                               | Greenfield/PDL Greenfield     | Available  |  |  |
|                                                                                                                                                           | Site Total 0                  | Achievable |  |  |
| lug <b>t</b> ification                                                                                                                                    |                               | Viable     |  |  |
| Justification The site is located in an isolated rural location and unrelated to the Built Up Area and is therefore defined as Not Currently Developable. |                               |            |  |  |
| Excluded Site $\Box$ Exclusion                                                                                                                            | Reason                        |            |  |  |
| Lapsed PP Date                                                                                                                                            |                               |            |  |  |

### SA - 329: Lanaways Farm, Southwater

Reproduced by permission of Ordnance Survey map on behalf of HMSO. © Crown copyright and database rights (2013). Ordnance Survey Licence.100023865