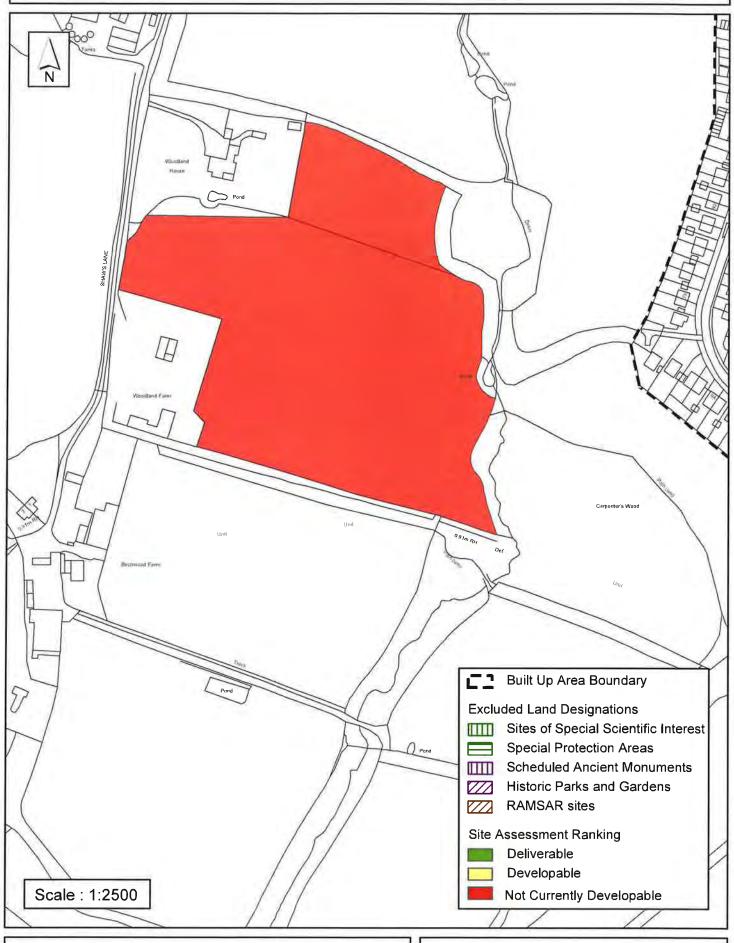

#### **Horsham District Council**

Parkside, Chart Way, Horsham West Sussex RH12 1RL.

| Parish                                                                                                                                                                                                                                                                                                                                                                                                                                                                                          | Southwater               |             |  |  |
|-------------------------------------------------------------------------------------------------------------------------------------------------------------------------------------------------------------------------------------------------------------------------------------------------------------------------------------------------------------------------------------------------------------------------------------------------------------------------------------------------|--------------------------|-------------|--|--|
| SHLAA Reference SA038                                                                                                                                                                                                                                                                                                                                                                                                                                                                           | Site Name Land at Grigg  | s           |  |  |
| Years 1-5 Deliverable Years 6-10 Developable                                                                                                                                                                                                                                                                                                                                                                                                                                                    | Site Address Tower Hill, | Horsham     |  |  |
| Years 11+                                                                                                                                                                                                                                                                                                                                                                                                                                                                                       | Site Area (ha) 12.55     | Suitable 🖂  |  |  |
| Not Currently Developable 🗹                                                                                                                                                                                                                                                                                                                                                                                                                                                                     | Greenfield/PDL Both      | Available 🗹 |  |  |
|                                                                                                                                                                                                                                                                                                                                                                                                                                                                                                 | Site Total 0             | Achievable  |  |  |
|                                                                                                                                                                                                                                                                                                                                                                                                                                                                                                 |                          | Viable      |  |  |
| Justification  Given the potential for settlement coalescence, visual intrusion into the countryside and the limited capacity of the transport network, the site is not considered suitable for residential development. Griggs is a Grade II listed building.  There is limited capacity in the road network on which the site depends for access and in particular, Boar's Head junction, meaning the site may not be achievable. The site is therefore considered not currently developable. |                          |             |  |  |
| Excluded Site  Exclusion                                                                                                                                                                                                                                                                                                                                                                                                                                                                        | n Reason                 |             |  |  |
| Lapsed PP                                                                                                                                                                                                                                                                                                                                                                                                                                                                                       |                          |             |  |  |

### SA - 038 : Land at Griggs, Tower Hill, Southwater

Reproduced by permission of Ordnance Survey map on behalf of HMSO. © Crown copyright and database rights (2015). Ordnance Survey Licence.100023865

Date: 31/03/2014