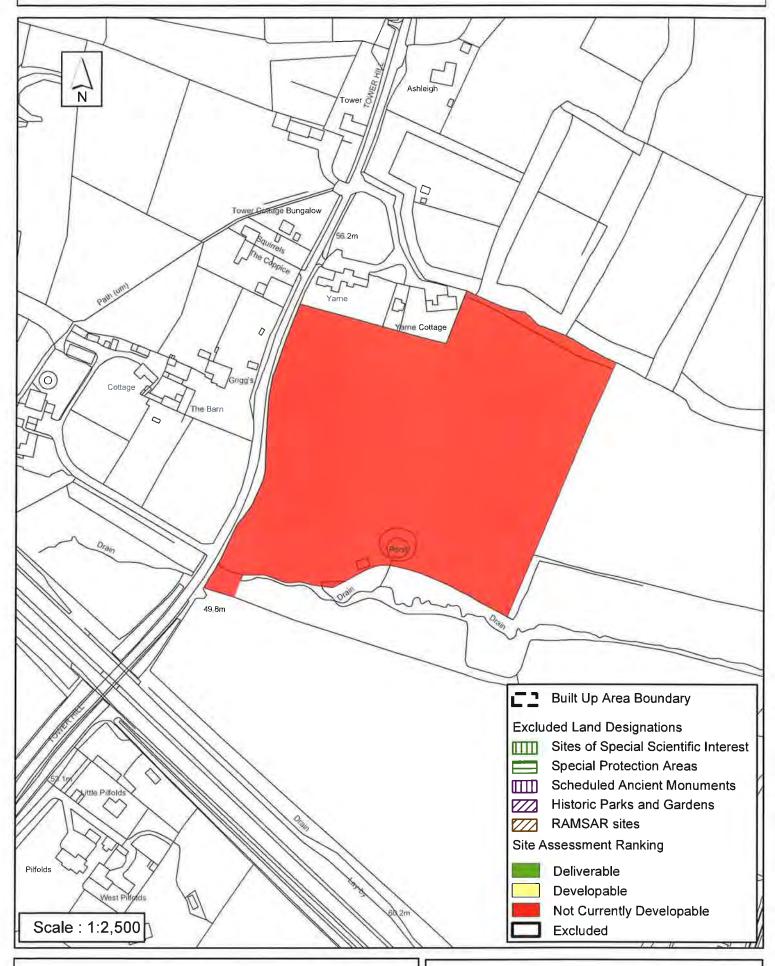

#### **Horsham District Council**

Parkside, Chart Way, Horsham West Sussex RH12 1RL. Chris Lyons : Director of Planning, Economic Development & Property

| Parish S                                                                                                                                                                                                                                                                                                                                                                                                                                                                                                                                                                       | outhwater                 |                                         |                |          |
|--------------------------------------------------------------------------------------------------------------------------------------------------------------------------------------------------------------------------------------------------------------------------------------------------------------------------------------------------------------------------------------------------------------------------------------------------------------------------------------------------------------------------------------------------------------------------------|---------------------------|-----------------------------------------|----------------|----------|
| SHLAA Reference SA129 S                                                                                                                                                                                                                                                                                                                                                                                                                                                                                                                                                        | ite Name Land at          | Christ's Hospi                          | tal, The Warre | en       |
| Years 1-5 Deliverable Years 6-10 Developable                                                                                                                                                                                                                                                                                                                                                                                                                                                                                                                                   | Site Address Land<br>Hosp | I at Christ's Hosp<br>pital Land to the |                |          |
| Years 11+                                                                                                                                                                                                                                                                                                                                                                                                                                                                                                                                                                      | Site Area (ha) 5.         | .7                                      | Suitable       | •        |
| Not Currently Developable 🗸                                                                                                                                                                                                                                                                                                                                                                                                                                                                                                                                                    | Greenfield/PDL G          | reenfield                               | Available      | ✓        |
|                                                                                                                                                                                                                                                                                                                                                                                                                                                                                                                                                                                | Site Total 0              |                                         | Achievable     |          |
|                                                                                                                                                                                                                                                                                                                                                                                                                                                                                                                                                                                |                           | ,                                       | Viable         | <b>✓</b> |
| Justification                                                                                                                                                                                                                                                                                                                                                                                                                                                                                                                                                                  |                           |                                         |                |          |
| The site plays an important role in defining the setting and character of Christ's Hospital, and a development of this size would be contrary to the rationale behind Policy 3 of the HDPF which defines Christs Hospital as a smaller village with limited servies and facilities. Station Road would need to be upgraded to gain access to the site and the station parking capacity problems would need to be resolved. The constraints identified mean this site is considered Not Currently Developable, but should be considered as part of the emerging Southwater NDP. |                           |                                         |                |          |
| Excluded Site  Exclusion                                                                                                                                                                                                                                                                                                                                                                                                                                                                                                                                                       | Reason                    |                                         |                |          |
| Lapsed PP Date                                                                                                                                                                                                                                                                                                                                                                                                                                                                                                                                                                 |                           |                                         |                |          |

### SA - 129: The Warren, Christs Hospital, Southwater

Reproduced by permission of Ordnance Survey map on behalf of HMSO. © Crown copyright and database rights (2015). Ordnance Survey Licence.100023865