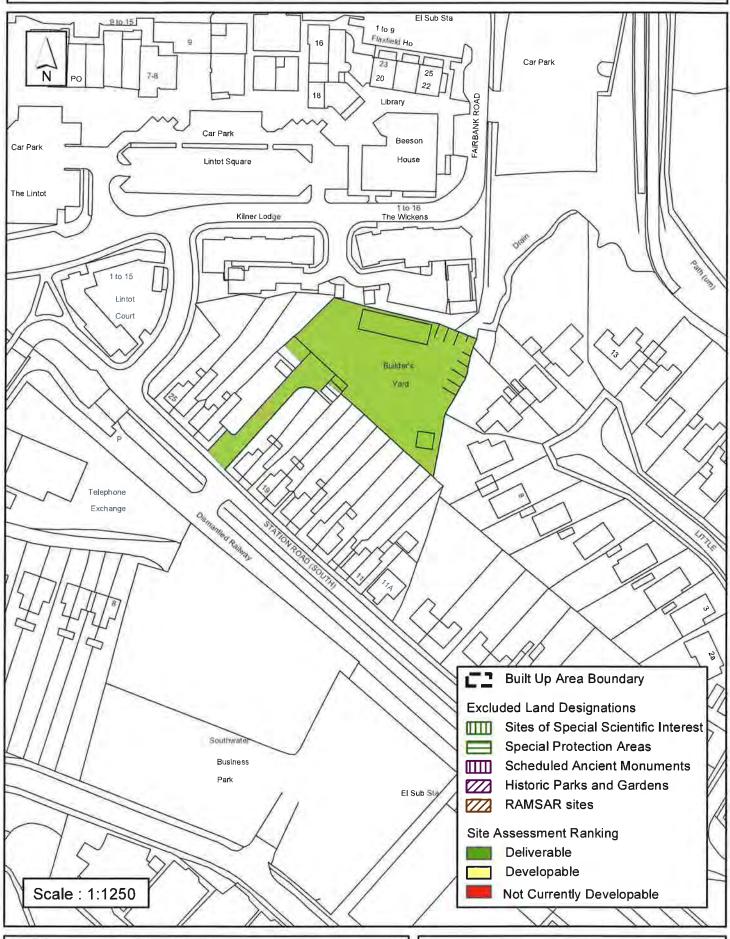

| Parish                                                                                                                                                                                                                                                                                                                                                                                                                                                        | Southwater        |                               |  |  |  |  |  |
|---------------------------------------------------------------------------------------------------------------------------------------------------------------------------------------------------------------------------------------------------------------------------------------------------------------------------------------------------------------------------------------------------------------------------------------------------------------|-------------------|-------------------------------|--|--|--|--|--|
| SHLAA Reference SA128                                                                                                                                                                                                                                                                                                                                                                                                                                         | Site Name Old Goo | ods Yard / King Edwards Close |  |  |  |  |  |
| Years 1-5 Deliverable  Years 6-10 Developable  □                                                                                                                                                                                                                                                                                                                                                                                                              |                   | st's Hospital                 |  |  |  |  |  |
| Years 11+                                                                                                                                                                                                                                                                                                                                                                                                                                                     | Site Area (ha) 0. | .86 Suitable                  |  |  |  |  |  |
| Not Currently Developable                                                                                                                                                                                                                                                                                                                                                                                                                                     | Greenfield/PDL Pi |                               |  |  |  |  |  |
|                                                                                                                                                                                                                                                                                                                                                                                                                                                               | Site Total 47     | 7 Achievable <b>✓</b>         |  |  |  |  |  |
| Justification                                                                                                                                                                                                                                                                                                                                                                                                                                                 |                   | Viable <b>✓</b>               |  |  |  |  |  |
| DC/13/1412:A hybrid planning application comprising a detailed application for the conversion of the Goods Yard Building for the development of residential units and associated access, car parking, landscaping and ancillary works. An outline application for residential development of up to 40 units including reuse of the former railway goods building, extended station car park, new roadways and footpaths and associated landscaping PERMITTED. |                   |                               |  |  |  |  |  |
| Excluded Site   Exclusion                                                                                                                                                                                                                                                                                                                                                                                                                                     | on Reason         |                               |  |  |  |  |  |
| Lapsed PP                                                                                                                                                                                                                                                                                                                                                                                                                                                     |                   |                               |  |  |  |  |  |

### SA - 128 : Old Goods Yard/King Edwards Close, Christs Hospital, Southwater

Reproduced by permission of Ordnance Survey map on behalf of HMSO. © Crown copyright and database rights (2015). Ordnance Survey Licence.100023865