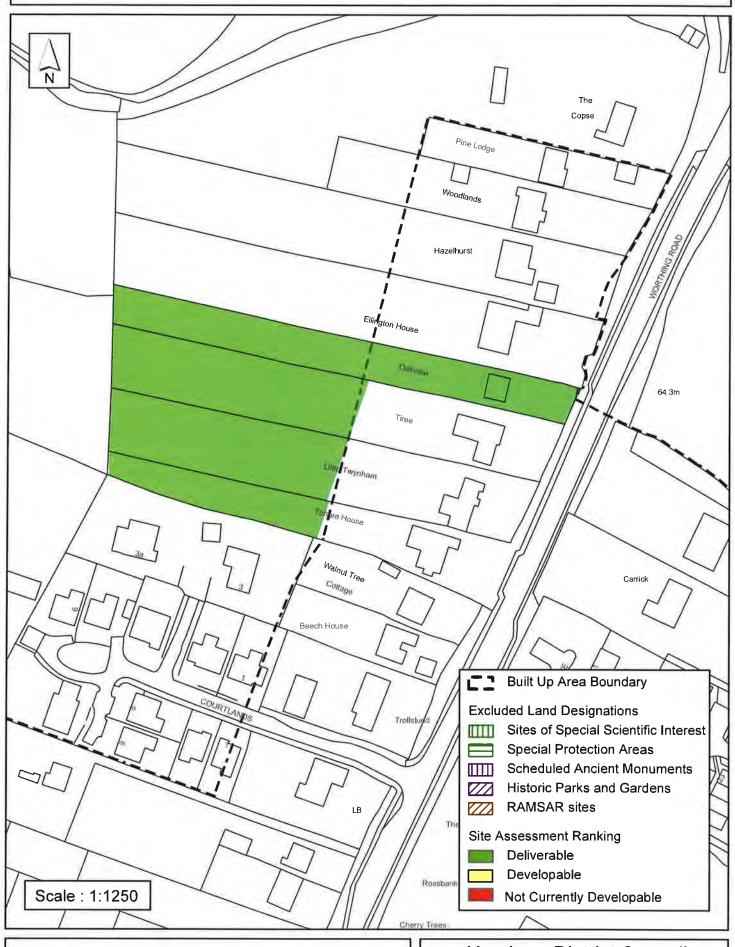

### **Horsham District Council**

| Parish :                                                                                                    | Southwater                            |                                       |  |  |  |  |  |
|-------------------------------------------------------------------------------------------------------------|---------------------------------------|---------------------------------------|--|--|--|--|--|
| SHLAA Reference SA424                                                                                       | Site Name Oakview and La              | nd Rear of Tiree Little               |  |  |  |  |  |
| Years 1-5 Deliverable ✓<br>Years 6-10 Developable □                                                         | Site Address Twynham and Southwater W | Tenure House Worthing Road est Sussex |  |  |  |  |  |
| Years 11+                                                                                                   | Site Area (ha) 0.7                    | Suitable 🗾                            |  |  |  |  |  |
| Not Currently Developable 🗌                                                                                 | Greenfield/PDL PDL                    | Available 🗸                           |  |  |  |  |  |
|                                                                                                             | Site Total 7                          | Achievable 🗸                          |  |  |  |  |  |
| Justification                                                                                               |                                       | Viable                                |  |  |  |  |  |
| DC/13/1474 - Demolition of the existing dwelling Oakview and construction of 7 detached dwelling: PERMITTED |                                       |                                       |  |  |  |  |  |
| Excluded Site   Exclusion                                                                                   | n Reason                              |                                       |  |  |  |  |  |
| Lapsed PP   Date                                                                                            |                                       |                                       |  |  |  |  |  |

## SA - 424: Oakview & land r/o Tiree, Little Twynham & Tenure House

Reproduced by permission of Ordnance Survey map on behalf of HMSO. © Crown copyright and database rights (2013). Ordnance Survey Licence.100023865