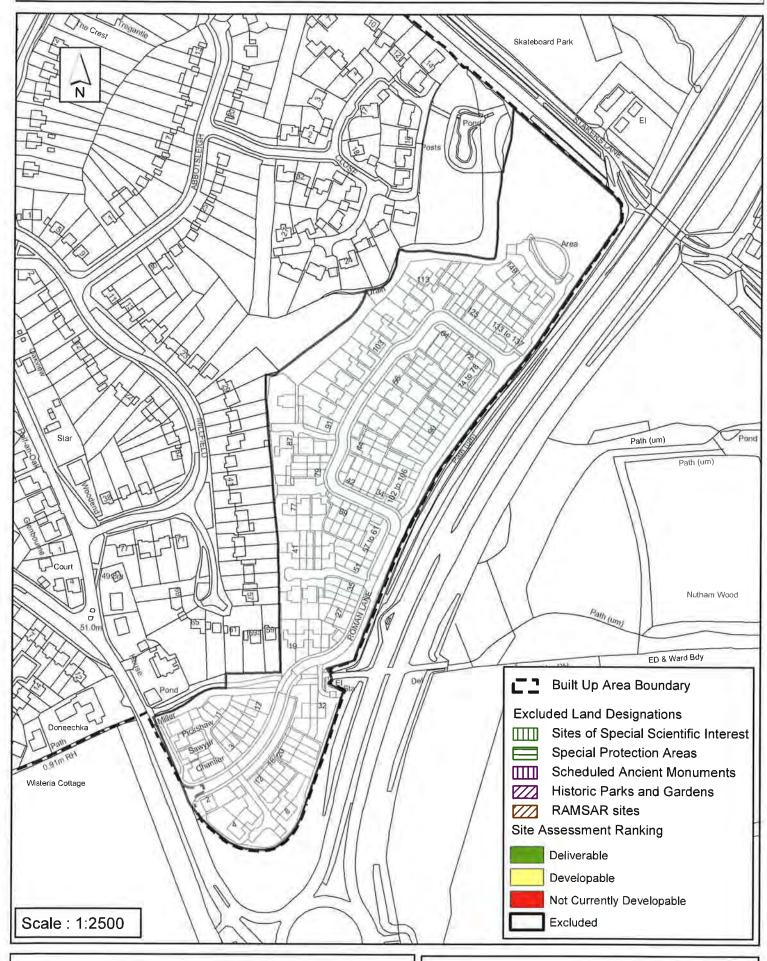

### Horsham District Council

Parkside, Chart Way, Horsham West Sussex RH12 1RL.

| Parish ;                                                                                                                                                                                                                                                                                                                                                                                                                                                                                                                                                                                          | Southwater     |                    |            |          |
|---------------------------------------------------------------------------------------------------------------------------------------------------------------------------------------------------------------------------------------------------------------------------------------------------------------------------------------------------------------------------------------------------------------------------------------------------------------------------------------------------------------------------------------------------------------------------------------------------|----------------|--------------------|------------|----------|
| SHLAA Reference SA119                                                                                                                                                                                                                                                                                                                                                                                                                                                                                                                                                                             | Site Name West | of Southwater      |            |          |
| Years 1-5 Deliverable  Years 6-10 Developable                                                                                                                                                                                                                                                                                                                                                                                                                                                                                                                                                     | Site Address W | der Strategic Site | Option     |          |
| Years 11+                                                                                                                                                                                                                                                                                                                                                                                                                                                                                                                                                                                         | Site Area (ha) | 137+23             | Suitable   | •        |
| Not Currently Developable 🗷                                                                                                                                                                                                                                                                                                                                                                                                                                                                                                                                                                       | Greenfield/PDL | Greenfield         | Available  | <u>✓</u> |
|                                                                                                                                                                                                                                                                                                                                                                                                                                                                                                                                                                                                   | Site Total     | 0                  | Achievable |          |
|                                                                                                                                                                                                                                                                                                                                                                                                                                                                                                                                                                                                   |                |                    | Viable     |          |
| Justification                                                                                                                                                                                                                                                                                                                                                                                                                                                                                                                                                                                     |                |                    |            |          |
| This site was identified as a potential strategic location in the 'Leading change in Partnership Consultation' 2009. Some of the wider site was identified for 500 homes in the HDPF Preferred Strategy in 2013 (see SA413). The wider site is not however achievable at this time due to the high infrastructure cost required to address road network issues and the provision of a new village centre that would be necessary for a development of 2000+ dwellings. The northern area of the site has been re-submitted as SA648. The site is therefore assessed as Not Currently Developable. |                |                    |            |          |
| Excluded Site  Exclusion                                                                                                                                                                                                                                                                                                                                                                                                                                                                                                                                                                          | n Reason       |                    |            |          |
| Lapsed PP Date                                                                                                                                                                                                                                                                                                                                                                                                                                                                                                                                                                                    |                |                    |            |          |

SA - 119: Wider Strategic Site Option - Land west of Worthing Road, Southwater

Reproduced by permission of Ordnance Survey map on behalf of HMSO. © Crown copyright and database rights (2015). Ordnance Survey Licence.100023865