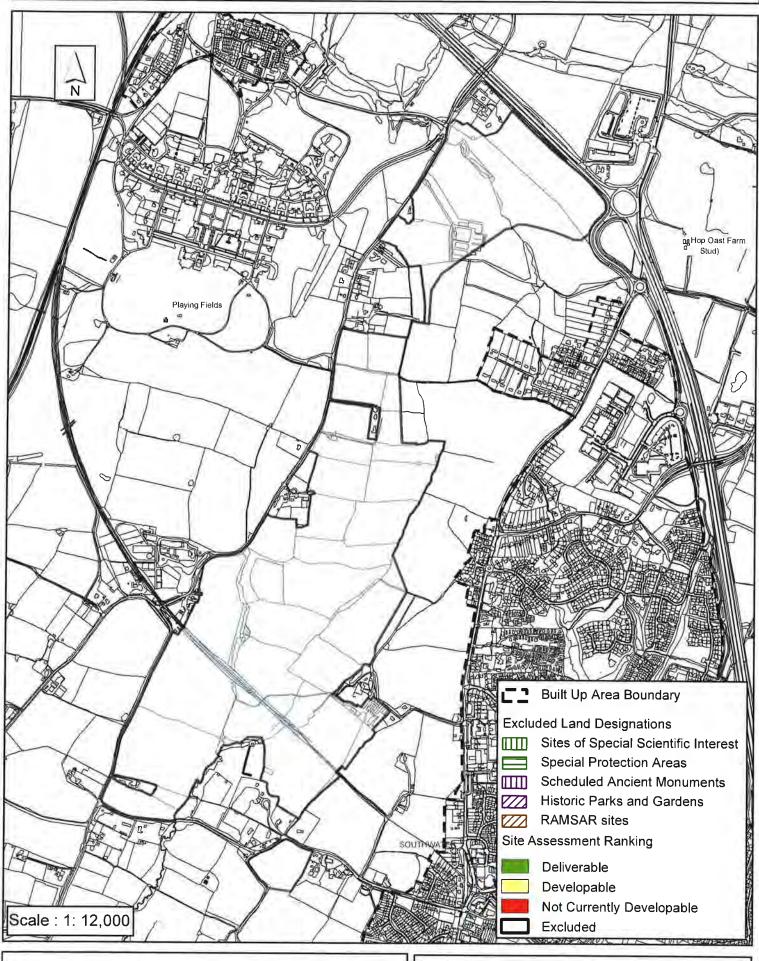

### Horsham District Council

Parkside, Chart Way, Horsham West Sussex RH12 1RL.

| Parish ;                                                                                                                                                                                                                                                                                                                                                                                                                                                                                                                                                                                          | Southwater     |                    |            |          |
|---------------------------------------------------------------------------------------------------------------------------------------------------------------------------------------------------------------------------------------------------------------------------------------------------------------------------------------------------------------------------------------------------------------------------------------------------------------------------------------------------------------------------------------------------------------------------------------------------|----------------|--------------------|------------|----------|
| SHLAA Reference SA119                                                                                                                                                                                                                                                                                                                                                                                                                                                                                                                                                                             | Site Name West | of Southwater      |            |          |
| Years 1-5 Deliverable  Years 6-10 Developable                                                                                                                                                                                                                                                                                                                                                                                                                                                                                                                                                     | Site Address W | der Strategic Site | Option     |          |
| Years 11+                                                                                                                                                                                                                                                                                                                                                                                                                                                                                                                                                                                         | Site Area (ha) | 137+23             | Suitable   | •        |
| Not Currently Developable 🗷                                                                                                                                                                                                                                                                                                                                                                                                                                                                                                                                                                       | Greenfield/PDL | Greenfield         | Available  | <u>✓</u> |
|                                                                                                                                                                                                                                                                                                                                                                                                                                                                                                                                                                                                   | Site Total     | 0                  | Achievable |          |
|                                                                                                                                                                                                                                                                                                                                                                                                                                                                                                                                                                                                   |                |                    | Viable     |          |
| Justification                                                                                                                                                                                                                                                                                                                                                                                                                                                                                                                                                                                     |                |                    |            |          |
| This site was identified as a potential strategic location in the 'Leading change in Partnership Consultation' 2009. Some of the wider site was identified for 500 homes in the HDPF Preferred Strategy in 2013 (see SA413). The wider site is not however achievable at this time due to the high infrastructure cost required to address road network issues and the provision of a new village centre that would be necessary for a development of 2000+ dwellings. The northern area of the site has been re-submitted as SA648. The site is therefore assessed as Not Currently Developable. |                |                    |            |          |
| Excluded Site  Exclusion                                                                                                                                                                                                                                                                                                                                                                                                                                                                                                                                                                          | n Reason       |                    |            |          |
| Lapsed PP Date                                                                                                                                                                                                                                                                                                                                                                                                                                                                                                                                                                                    |                |                    |            |          |

SA - 119: Wider Strategic Site Option - Land west of Worthing Road, Southwater

Reproduced by permission of Ordnance Survey map on behalf of HMSO. © Crown copyright and database rights (2015). Ordnance Survey Licence.100023865