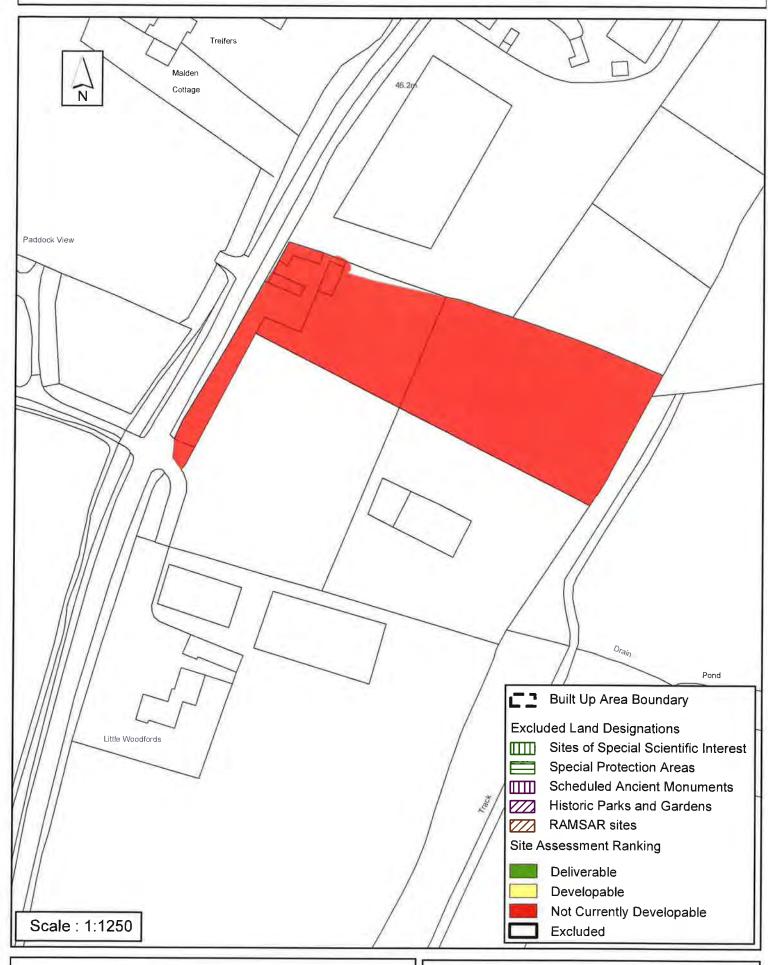

#### **Horsham District Council**

Parkside, Chart Way, Horsham West Sussex RH12 1RL.

| Parish                                                                                                                                                                                                                                                                                                                                                                                                                                                                                          | Southwater               |             |  |  |
|-------------------------------------------------------------------------------------------------------------------------------------------------------------------------------------------------------------------------------------------------------------------------------------------------------------------------------------------------------------------------------------------------------------------------------------------------------------------------------------------------|--------------------------|-------------|--|--|
| SHLAA Reference SA038                                                                                                                                                                                                                                                                                                                                                                                                                                                                           | Site Name Land at Grigg  | s           |  |  |
| Years 1-5 Deliverable Years 6-10 Developable                                                                                                                                                                                                                                                                                                                                                                                                                                                    | Site Address Tower Hill, | Horsham     |  |  |
| Years 11+                                                                                                                                                                                                                                                                                                                                                                                                                                                                                       | Site Area (ha) 12.55     | Suitable 🖂  |  |  |
| Not Currently Developable 🗹                                                                                                                                                                                                                                                                                                                                                                                                                                                                     | Greenfield/PDL Both      | Available 🗹 |  |  |
|                                                                                                                                                                                                                                                                                                                                                                                                                                                                                                 | Site Total 0             | Achievable  |  |  |
|                                                                                                                                                                                                                                                                                                                                                                                                                                                                                                 |                          | Viable      |  |  |
| Justification  Given the potential for settlement coalescence, visual intrusion into the countryside and the limited capacity of the transport network, the site is not considered suitable for residential development. Griggs is a Grade II listed building.  There is limited capacity in the road network on which the site depends for access and in particular, Boar's Head junction, meaning the site may not be achievable. The site is therefore considered not currently developable. |                          |             |  |  |
| Excluded Site  Exclusion                                                                                                                                                                                                                                                                                                                                                                                                                                                                        | n Reason                 |             |  |  |
| Lapsed PP                                                                                                                                                                                                                                                                                                                                                                                                                                                                                       |                          |             |  |  |

### SA - 038 : Land at Griggs, Tower Hill, Southwater

Reproduced by permission of Ordnance Survey map on behalf of HMSO. © Crown copyright and database rights (2015). Ordnance Survey Licence.100023865

Date: 31/03/2014