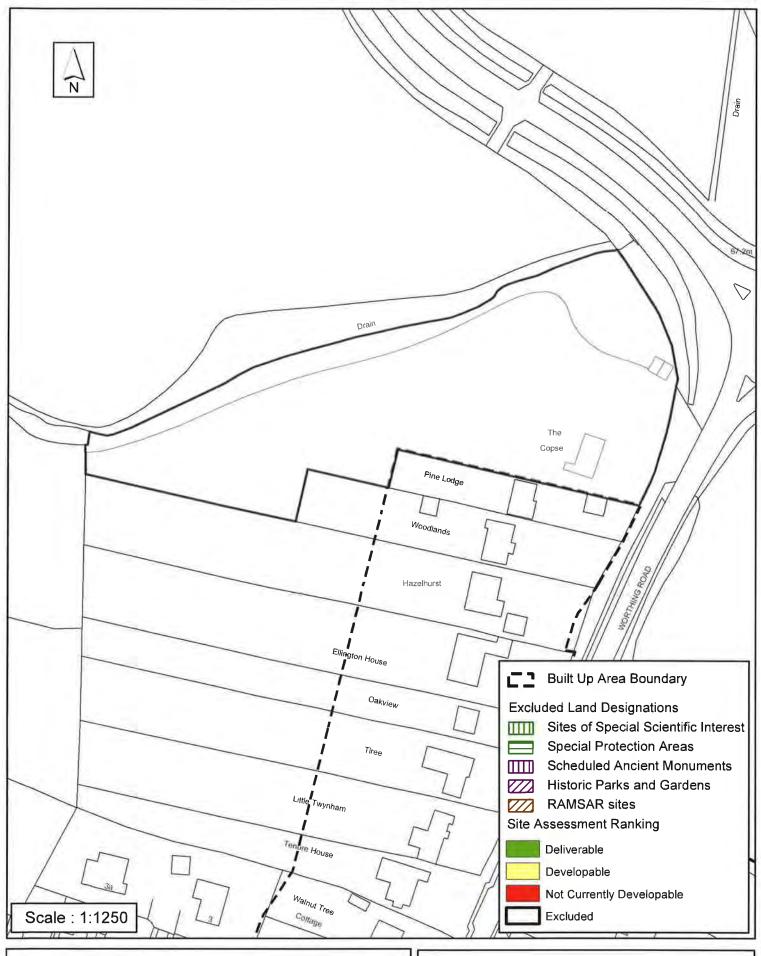

### **Horsham District Council**

| Parish :                                                                                                    | Southwater                            |                                       |  |  |  |  |  |
|-------------------------------------------------------------------------------------------------------------|---------------------------------------|---------------------------------------|--|--|--|--|--|
| SHLAA Reference SA424                                                                                       | Site Name Oakview and La              | nd Rear of Tiree Little               |  |  |  |  |  |
| Years 1-5 Deliverable ✓<br>Years 6-10 Developable □                                                         | Site Address Twynham and Southwater W | Tenure House Worthing Road est Sussex |  |  |  |  |  |
| Years 11+                                                                                                   | Site Area (ha) 0.7                    | Suitable 🗾                            |  |  |  |  |  |
| Not Currently Developable 🗌                                                                                 | Greenfield/PDL PDL                    | Available 🗸                           |  |  |  |  |  |
|                                                                                                             | Site Total 7                          | Achievable 🗸                          |  |  |  |  |  |
| Justification                                                                                               |                                       | Viable                                |  |  |  |  |  |
| DC/13/1474 - Demolition of the existing dwelling Oakview and construction of 7 detached dwelling: PERMITTED |                                       |                                       |  |  |  |  |  |
| Excluded Site   Exclusion                                                                                   | n Reason                              |                                       |  |  |  |  |  |
| Lapsed PP   Date                                                                                            |                                       |                                       |  |  |  |  |  |

## SA - 424: Oakview & land r/o Tiree, Little Twynham & Tenure House

Reproduced by permission of Ordnance Survey map on behalf of HMSO. © Crown copyright and database rights (2013). Ordnance Survey Licence.100023865