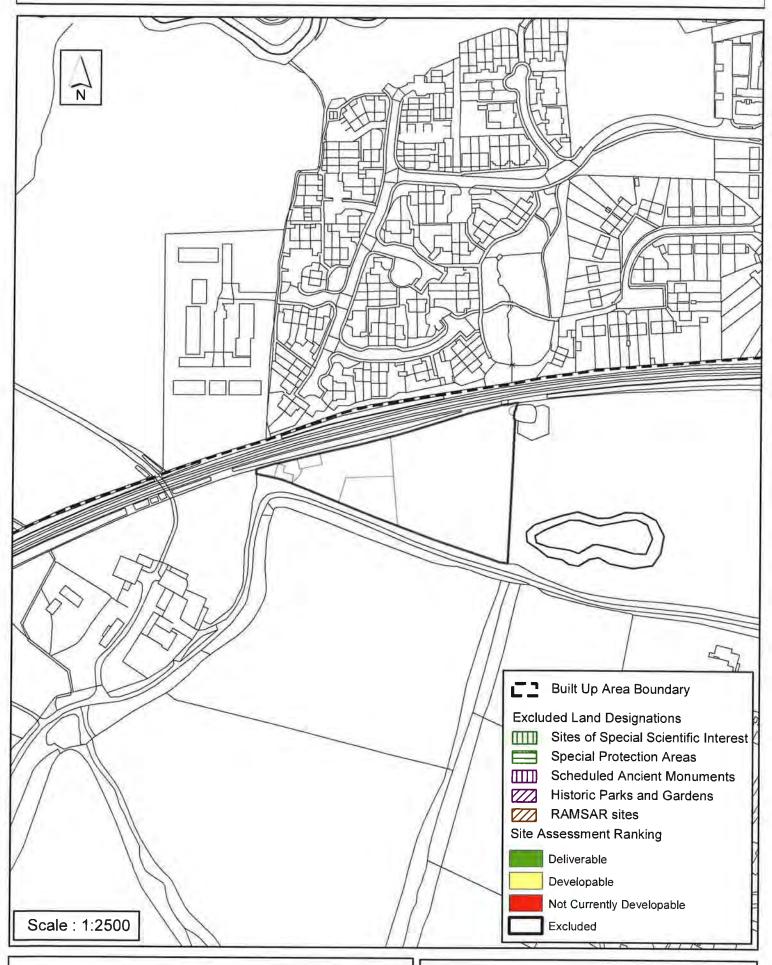

### Horsham District Council

Parkside, Chart Way, Horsham West Sussex RH12 1RL.

| Parish ;                                                                                                                                                                                                                                                                                                                                                                                                                                                                                                                                                                                          | Southwater     |                    |            |          |
|---------------------------------------------------------------------------------------------------------------------------------------------------------------------------------------------------------------------------------------------------------------------------------------------------------------------------------------------------------------------------------------------------------------------------------------------------------------------------------------------------------------------------------------------------------------------------------------------------|----------------|--------------------|------------|----------|
| SHLAA Reference SA119                                                                                                                                                                                                                                                                                                                                                                                                                                                                                                                                                                             | Site Name West | of Southwater      |            |          |
| Years 1-5 Deliverable  Years 6-10 Developable                                                                                                                                                                                                                                                                                                                                                                                                                                                                                                                                                     | Site Address W | der Strategic Site | Option     |          |
| Years 11+                                                                                                                                                                                                                                                                                                                                                                                                                                                                                                                                                                                         | Site Area (ha) | 137+23             | Suitable   | •        |
| Not Currently Developable 🗷                                                                                                                                                                                                                                                                                                                                                                                                                                                                                                                                                                       | Greenfield/PDL | Greenfield         | Available  | <u>✓</u> |
|                                                                                                                                                                                                                                                                                                                                                                                                                                                                                                                                                                                                   | Site Total     | 0                  | Achievable |          |
|                                                                                                                                                                                                                                                                                                                                                                                                                                                                                                                                                                                                   |                |                    | Viable     |          |
| Justification                                                                                                                                                                                                                                                                                                                                                                                                                                                                                                                                                                                     |                |                    |            |          |
| This site was identified as a potential strategic location in the 'Leading change in Partnership Consultation' 2009. Some of the wider site was identified for 500 homes in the HDPF Preferred Strategy in 2013 (see SA413). The wider site is not however achievable at this time due to the high infrastructure cost required to address road network issues and the provision of a new village centre that would be necessary for a development of 2000+ dwellings. The northern area of the site has been re-submitted as SA648. The site is therefore assessed as Not Currently Developable. |                |                    |            |          |
| Excluded Site  Exclusion                                                                                                                                                                                                                                                                                                                                                                                                                                                                                                                                                                          | n Reason       |                    |            |          |
| Lapsed PP Date                                                                                                                                                                                                                                                                                                                                                                                                                                                                                                                                                                                    |                |                    |            |          |

SA - 119: Wider Strategic Site Option - Land west of Worthing Road, Southwater

Reproduced by permission of Ordnance Survey map on behalf of HMSO. © Crown copyright and database rights (2015). Ordnance Survey Licence.100023865

Date: 04/06/2014

Revision: 05/10/2015