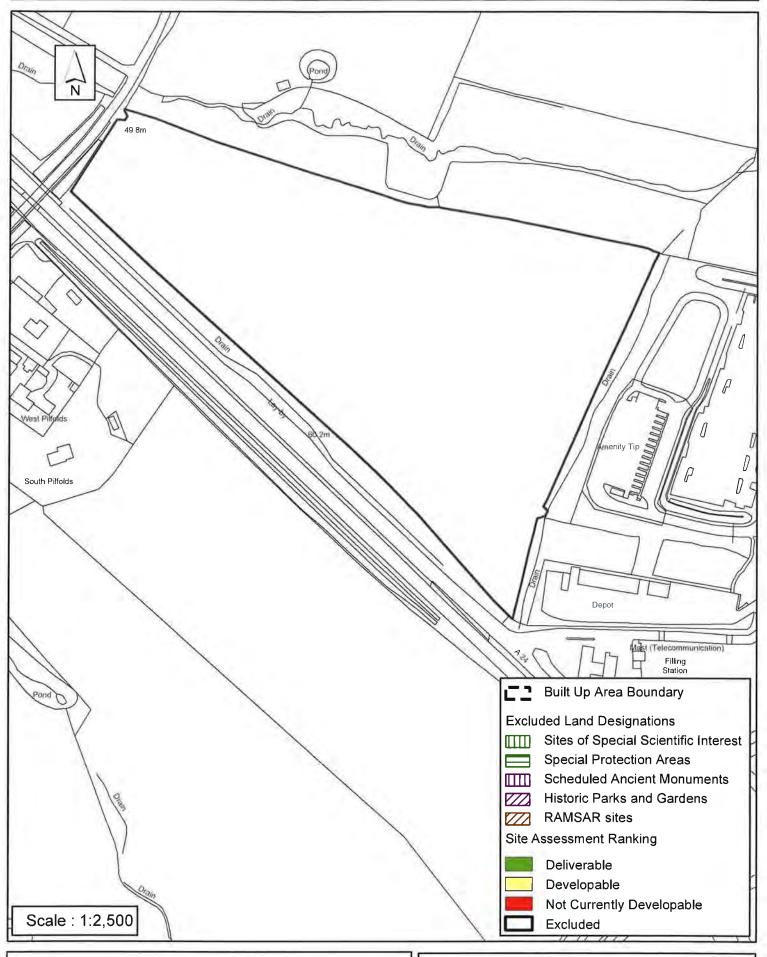

### Horsham District Council

Parkside, Chart Way, Horsham West Sussex RH12 1RL.

| Parish ;                                                                                                                                                                                                                                                                                                                                                                                                                                                                                                                                                                                          | Southwater     |                    |            |          |
|---------------------------------------------------------------------------------------------------------------------------------------------------------------------------------------------------------------------------------------------------------------------------------------------------------------------------------------------------------------------------------------------------------------------------------------------------------------------------------------------------------------------------------------------------------------------------------------------------|----------------|--------------------|------------|----------|
| SHLAA Reference SA119                                                                                                                                                                                                                                                                                                                                                                                                                                                                                                                                                                             | Site Name West | of Southwater      |            |          |
| Years 1-5 Deliverable  Years 6-10 Developable                                                                                                                                                                                                                                                                                                                                                                                                                                                                                                                                                     | Site Address W | der Strategic Site | Option     |          |
| Years 11+                                                                                                                                                                                                                                                                                                                                                                                                                                                                                                                                                                                         | Site Area (ha) | 137+23             | Suitable   | •        |
| Not Currently Developable 🗷                                                                                                                                                                                                                                                                                                                                                                                                                                                                                                                                                                       | Greenfield/PDL | Greenfield         | Available  | <u>✓</u> |
|                                                                                                                                                                                                                                                                                                                                                                                                                                                                                                                                                                                                   | Site Total     | 0                  | Achievable |          |
|                                                                                                                                                                                                                                                                                                                                                                                                                                                                                                                                                                                                   |                |                    | Viable     |          |
| Justification                                                                                                                                                                                                                                                                                                                                                                                                                                                                                                                                                                                     |                |                    |            |          |
| This site was identified as a potential strategic location in the 'Leading change in Partnership Consultation' 2009. Some of the wider site was identified for 500 homes in the HDPF Preferred Strategy in 2013 (see SA413). The wider site is not however achievable at this time due to the high infrastructure cost required to address road network issues and the provision of a new village centre that would be necessary for a development of 2000+ dwellings. The northern area of the site has been re-submitted as SA648. The site is therefore assessed as Not Currently Developable. |                |                    |            |          |
| Excluded Site  Exclusion                                                                                                                                                                                                                                                                                                                                                                                                                                                                                                                                                                          | n Reason       |                    |            |          |
| Lapsed PP Date                                                                                                                                                                                                                                                                                                                                                                                                                                                                                                                                                                                    |                |                    |            |          |

SA - 119: Wider Strategic Site Option - Land west of Worthing Road, Southwater

Reproduced by permission of Ordnance Survey map on behalf of HMSO. © Crown copyright and database rights (2015). Ordnance Survey Licence.100023865