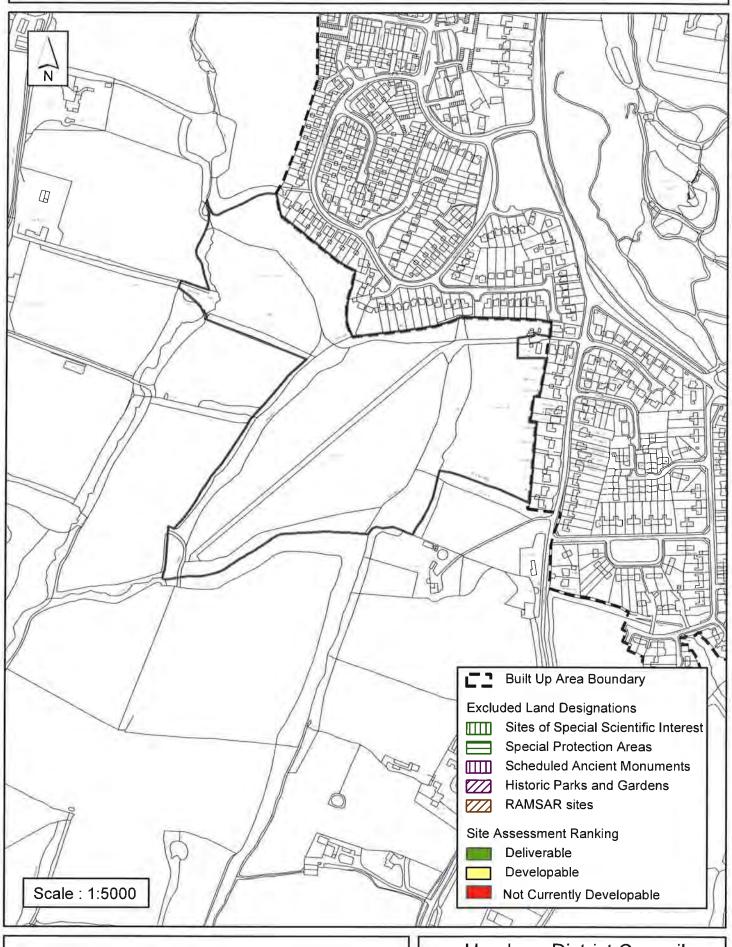

### Horsham District Council

Parkside, Chart Way, Horsham West Sussex RH12 1RL.

| Parish ;                                                                                                                                                                                                                                                                                                                                                                                                                                                                                                                                                                                          | Southwater     |                    |            |          |
|---------------------------------------------------------------------------------------------------------------------------------------------------------------------------------------------------------------------------------------------------------------------------------------------------------------------------------------------------------------------------------------------------------------------------------------------------------------------------------------------------------------------------------------------------------------------------------------------------|----------------|--------------------|------------|----------|
| SHLAA Reference SA119                                                                                                                                                                                                                                                                                                                                                                                                                                                                                                                                                                             | Site Name West | of Southwater      |            |          |
| Years 1-5 Deliverable  Years 6-10 Developable                                                                                                                                                                                                                                                                                                                                                                                                                                                                                                                                                     | Site Address W | der Strategic Site | Option     |          |
| Years 11+                                                                                                                                                                                                                                                                                                                                                                                                                                                                                                                                                                                         | Site Area (ha) | 137+23             | Suitable   | •        |
| Not Currently Developable 🗷                                                                                                                                                                                                                                                                                                                                                                                                                                                                                                                                                                       | Greenfield/PDL | Greenfield         | Available  | <u>✓</u> |
|                                                                                                                                                                                                                                                                                                                                                                                                                                                                                                                                                                                                   | Site Total     | 0                  | Achievable |          |
|                                                                                                                                                                                                                                                                                                                                                                                                                                                                                                                                                                                                   |                |                    | Viable     |          |
| Justification                                                                                                                                                                                                                                                                                                                                                                                                                                                                                                                                                                                     |                |                    |            |          |
| This site was identified as a potential strategic location in the 'Leading change in Partnership Consultation' 2009. Some of the wider site was identified for 500 homes in the HDPF Preferred Strategy in 2013 (see SA413). The wider site is not however achievable at this time due to the high infrastructure cost required to address road network issues and the provision of a new village centre that would be necessary for a development of 2000+ dwellings. The northern area of the site has been re-submitted as SA648. The site is therefore assessed as Not Currently Developable. |                |                    |            |          |
| Excluded Site  Exclusion                                                                                                                                                                                                                                                                                                                                                                                                                                                                                                                                                                          | n Reason       |                    |            |          |
| Lapsed PP Date                                                                                                                                                                                                                                                                                                                                                                                                                                                                                                                                                                                    |                |                    |            |          |

SA - 119: Wider Strategic Site Option - Land west of Worthing Road, Southwater

Reproduced by permission of Ordnance Survey map on behalf of HMSO. © Crown copyright and database rights (2015). Ordnance Survey Licence.100023865