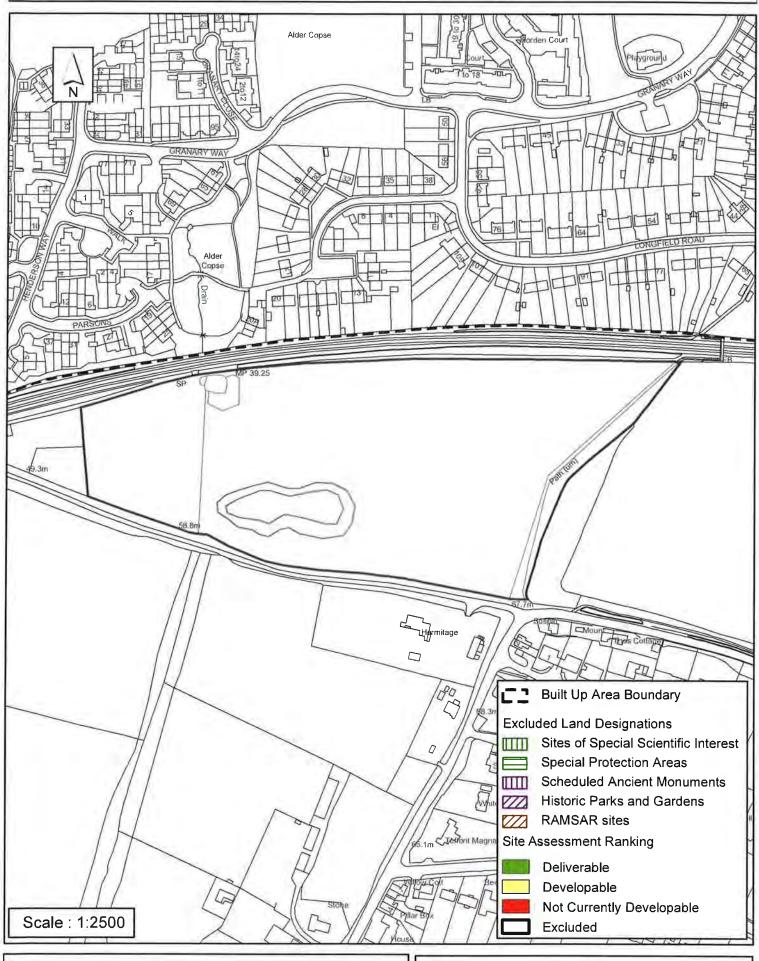

#### **Horsham District Council**

Parkside, Chart Way, Horsham West Sussex RH12 1RL. Chris Lyons : Director of Planning, Economic Development & Property

| Parish S                                                                                                                                                                                                                                                                                                                                                                                                                                                                                                                                                                       | outhwater                 |                                         |                |          |
|--------------------------------------------------------------------------------------------------------------------------------------------------------------------------------------------------------------------------------------------------------------------------------------------------------------------------------------------------------------------------------------------------------------------------------------------------------------------------------------------------------------------------------------------------------------------------------|---------------------------|-----------------------------------------|----------------|----------|
| SHLAA Reference SA129 S                                                                                                                                                                                                                                                                                                                                                                                                                                                                                                                                                        | ite Name Land at          | Christ's Hospi                          | tal, The Warre | en       |
| Years 1-5 Deliverable Years 6-10 Developable                                                                                                                                                                                                                                                                                                                                                                                                                                                                                                                                   | Site Address Land<br>Hosp | I at Christ's Hosp<br>pital Land to the |                |          |
| Years 11+                                                                                                                                                                                                                                                                                                                                                                                                                                                                                                                                                                      | Site Area (ha) 5.         | .7                                      | Suitable       | •        |
| Not Currently Developable 🗸                                                                                                                                                                                                                                                                                                                                                                                                                                                                                                                                                    | Greenfield/PDL G          | reenfield                               | Available      | ✓        |
|                                                                                                                                                                                                                                                                                                                                                                                                                                                                                                                                                                                | Site Total 0              |                                         | Achievable     |          |
|                                                                                                                                                                                                                                                                                                                                                                                                                                                                                                                                                                                |                           | ,                                       | Viable         | <b>✓</b> |
| Justification                                                                                                                                                                                                                                                                                                                                                                                                                                                                                                                                                                  |                           |                                         |                |          |
| The site plays an important role in defining the setting and character of Christ's Hospital, and a development of this size would be contrary to the rationale behind Policy 3 of the HDPF which defines Christs Hospital as a smaller village with limited servies and facilities. Station Road would need to be upgraded to gain access to the site and the station parking capacity problems would need to be resolved. The constraints identified mean this site is considered Not Currently Developable, but should be considered as part of the emerging Southwater NDP. |                           |                                         |                |          |
| Excluded Site  Exclusion                                                                                                                                                                                                                                                                                                                                                                                                                                                                                                                                                       | Reason                    |                                         |                |          |
| Lapsed PP Date                                                                                                                                                                                                                                                                                                                                                                                                                                                                                                                                                                 |                           |                                         |                |          |

### SA - 129: The Warren, Christs Hospital, Southwater

Reproduced by permission of Ordnance Survey map on behalf of HMSO. © Crown copyright and database rights (2015). Ordnance Survey Licence.100023865

Date: 30/04/2014

Revision: 08/06/2016