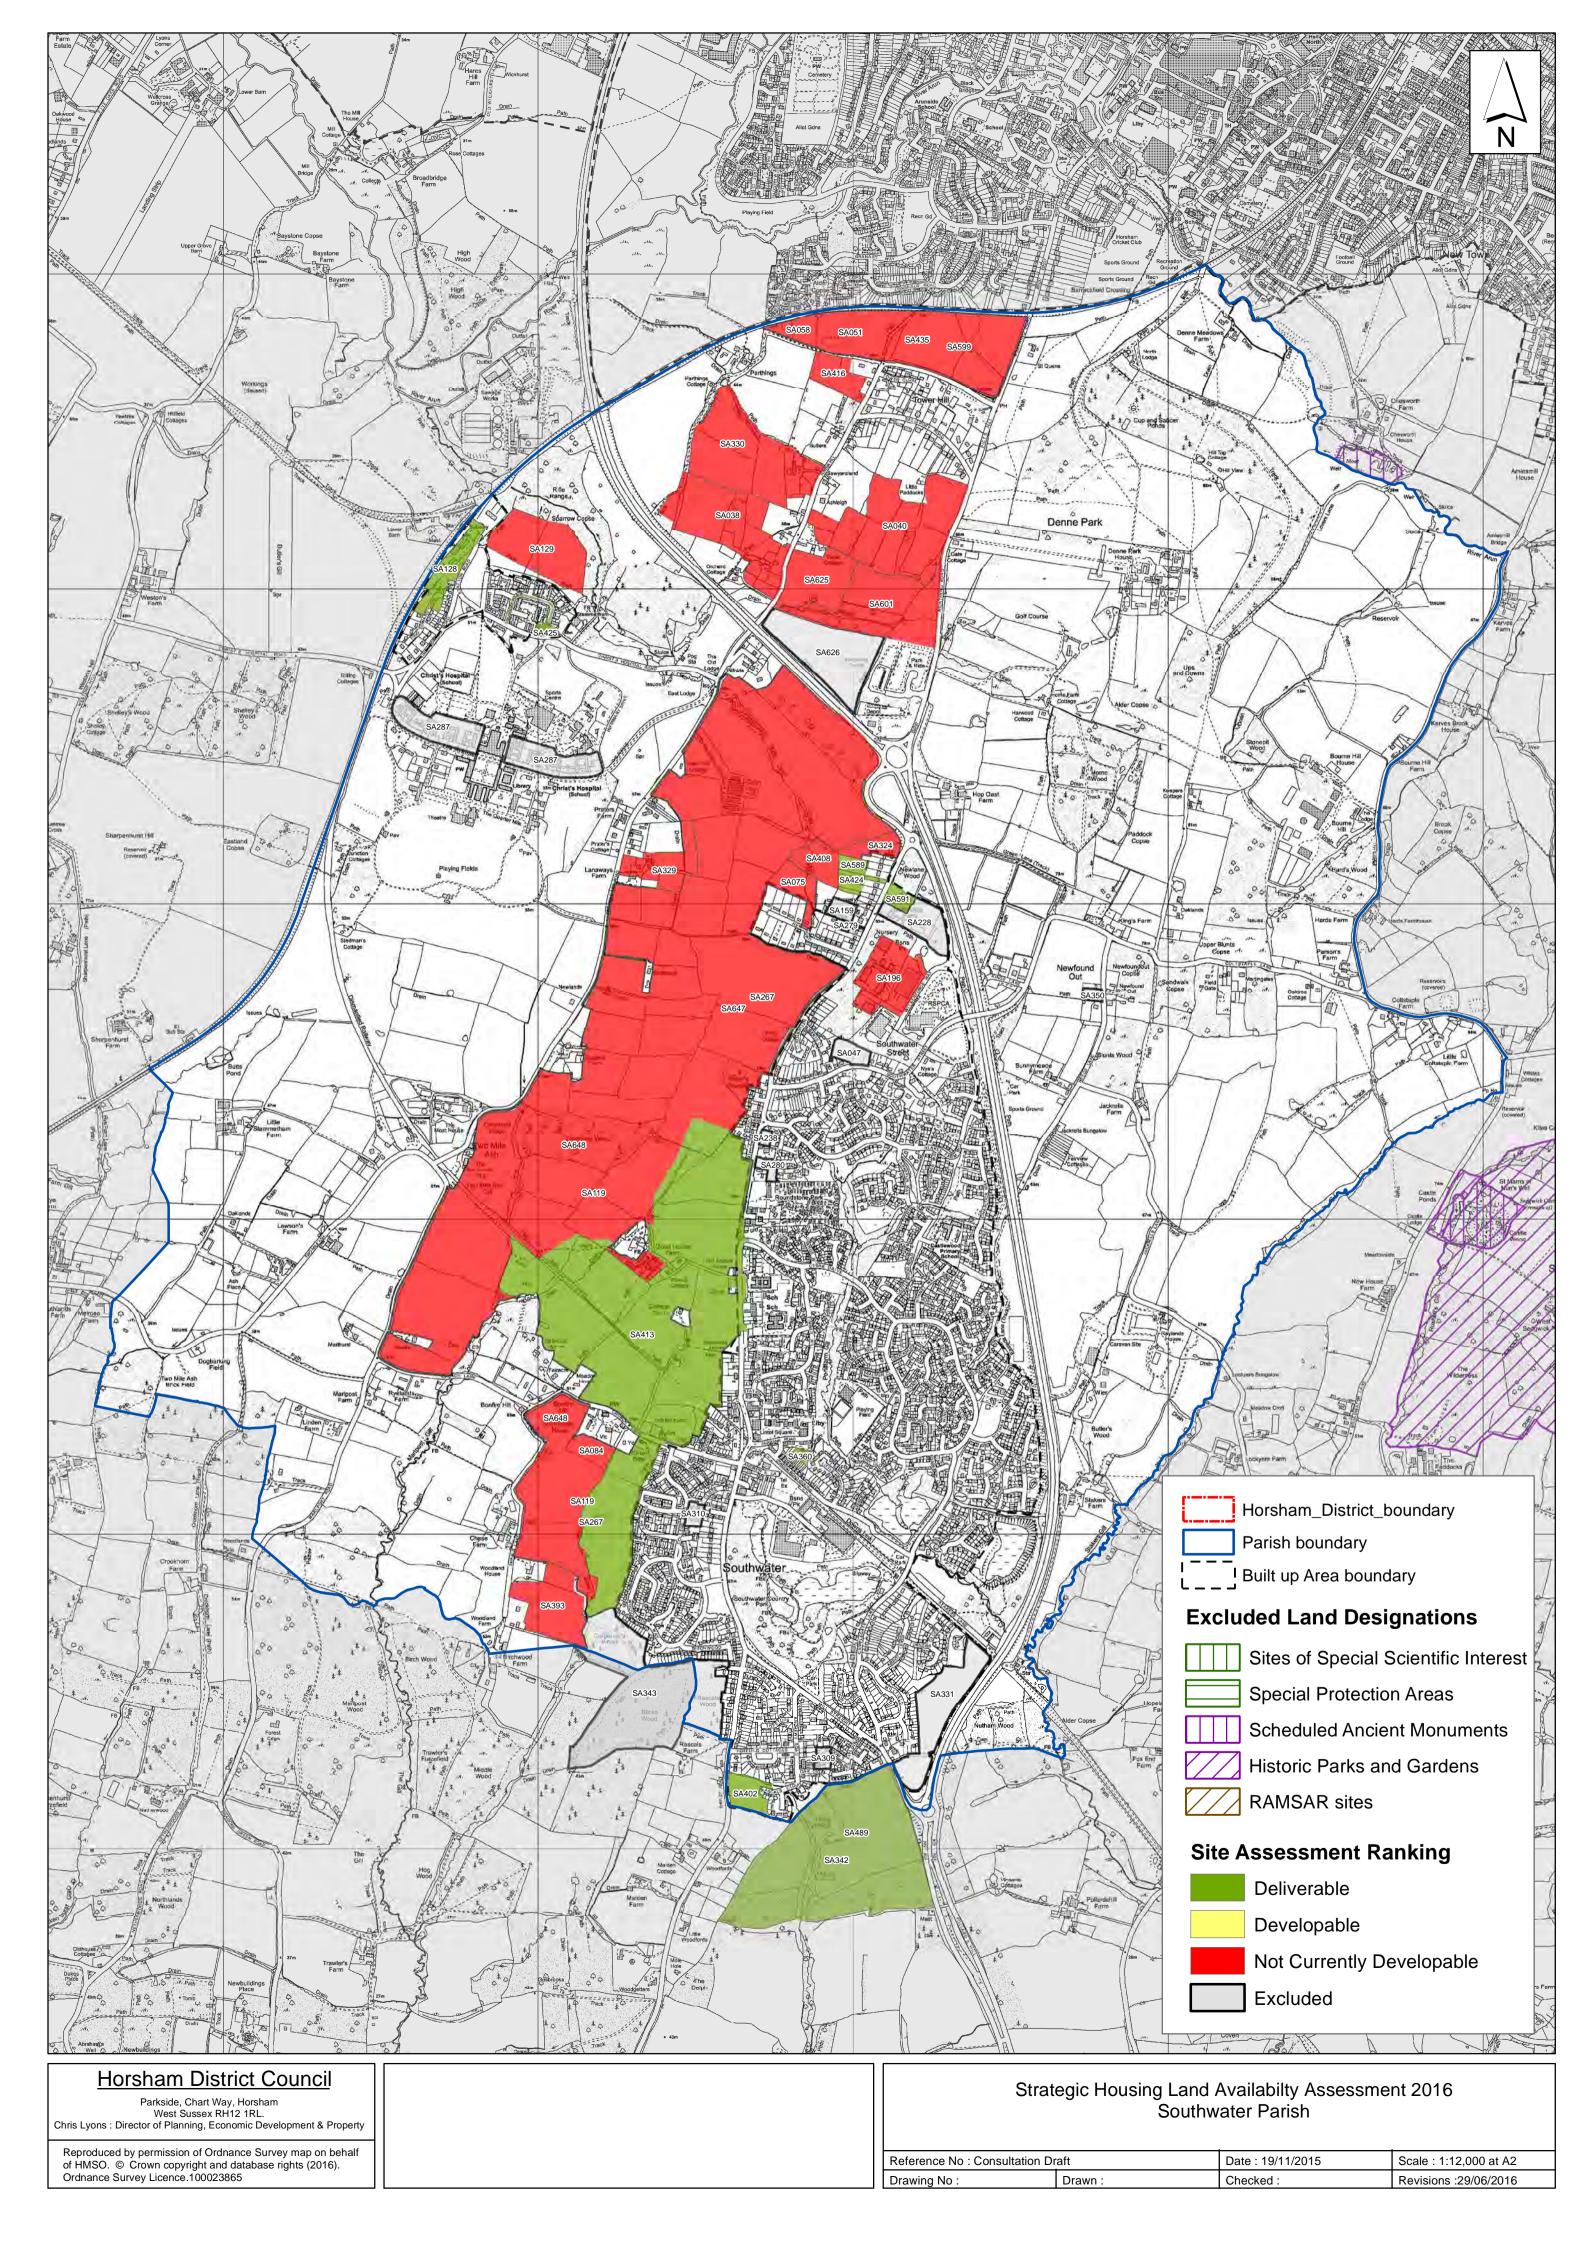

# **Southwater Parish**

## **Southwater Parish**

The following sites have been considered as part of the June 2016 SHELAA Assessment for Southwater Parish.

A map depicting the entire site area and summary of each site assessment is included on the following pages.

Please note that the classification of a site is based on the classification of the <u>developable</u> area within that site, therefore if part of a site is considered 'deliverable' -1-5 years, the whole site would be coloured yellow, however in reality only part of that site may be considered suitable for development.

#### The outcome of the assessment for Southwater Parish is summarised as follows:

| SHELAA<br>Reference | Site Name                                                       | Site Address                                          | Outcome of Assessment                                       | Total<br>Units |
|---------------------|-----------------------------------------------------------------|-------------------------------------------------------|-------------------------------------------------------------|----------------|
| SA128               | Old Goods Yard / King<br>Edwards Close                          | Christ's Hospital                                     | Green (1-5 Years Deliverable)                               | 47             |
| SA360               | Former Build Centre                                             | Station Road, Southwater                              | Green (1-5 Years Deliverable)                               | 7              |
| SA402               | Land West of Rascals Close                                      | Shipley Road, Southwater                              | Green (1-5 Years Deliverable)                               | 11             |
| SA413               | Land West of Southwater                                         | Land West of Worthing Road,<br>(Strategic Allocation) | Green (1-5 Years Deliverable) and Yellow (6-10 Developable) | 270<br>324     |
| SA424               | Oakview and Land Rear of Tiree Little                           | Twynham and Tenure House<br>Worthing Road Southwater  | Green (1-5 Years Deliverable)                               | 7              |
| SA425               | Land west of 51 Bluecoat<br>Pond                                | Christs Hospital                                      | Green (1-5 Years Deliverable)                               | 13             |
| SA589               | Ellington House                                                 | Ellington House, Worthing Road,<br>Horsham            | Green (1-5 Years Deliverable)                               | 6              |
| SA591               | Carrick                                                         | Worthing Road, Horsham                                | Green (1-5 Years Deliverable)                               | 9              |
| SA038               | Griggs, Tower Hill                                              | Horsham                                               | Not Currently Developable                                   | 0              |
| SA040               | Land off Worthing Road                                          | Tower Hill                                            | Not Currently Developable                                   | 0              |
| SA119               | West of Southwater                                              | West of Southwater: Strategic Site Option             | Not Currently Developable                                   | 0              |
| SA129               | The Warren                                                      | Christ's Hospital                                     | Not Currently Developable                                   | 0              |
| SA196               | Unit 19, Oakhurst Business<br>Park                              |                                                       | Not Currently Developable                                   | 0              |
| SA329               | Lanaways Farm                                                   | Two Mile Ash, Horsham,                                | Not Currently Developable                                   | 0              |
| SA330               | Stoneleigh                                                      | Two Mile Ash Road, Tower Hill                         | Not Currently Developable                                   | 0              |
| SA393               | Woodlands Farm                                                  | Shaws Lane, Southwater                                | Not Currently Developable                                   | 0              |
| SA408               | The Copse                                                       | Worthing Road Southwater                              | Not Currently Developable                                   | 0              |
| SA416               | The Hermitage, Tower Hill                                       | Horsham                                               | Not Currently Developable                                   | 0              |
| SA435               | Land to the west of<br>Worthing Road and north of<br>Tower Hill | Parthings Lane                                        | Not Currently Developable                                   | 0              |
| SA543               | Land North of Little<br>Woodfords                               | Shipley Road, Southwater                              | Not Currently Developable                                   | 0              |