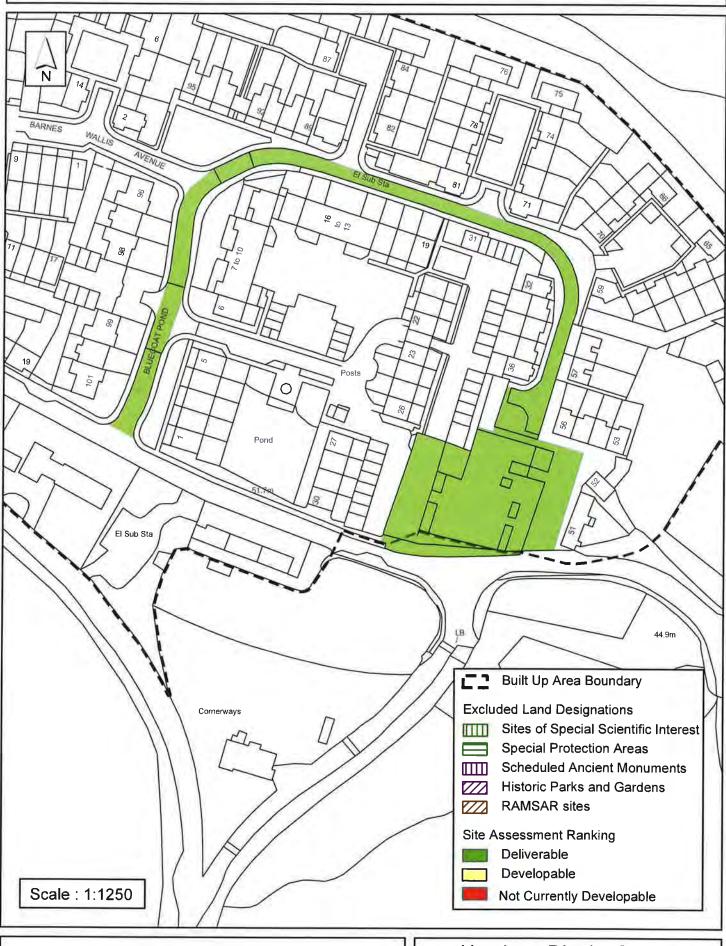

### **Horsham District Council**

| Parish<br>————————————————————————————————————                                                                                                 | Southwater                                 |                     |  |  |  |  |
|------------------------------------------------------------------------------------------------------------------------------------------------|--------------------------------------------|---------------------|--|--|--|--|
| SHLAA Reference SA425                                                                                                                          | Site Name Land west of 51                  | Bluecoat Pond       |  |  |  |  |
| /ears 1-5 Deliverable ✓<br>/ears 6-10 Developable □                                                                                            | Site Address Land West Of<br>Hospital West |                     |  |  |  |  |
| /ears 11+                                                                                                                                      | Site Area (ha) 0.3                         | Suitable 🗾          |  |  |  |  |
| Not Currently Developable $\ \Box$                                                                                                             | Greenfield/PDL PDL                         | Available 🔽         |  |  |  |  |
|                                                                                                                                                | Site Total 13                              | Achievable <b>✓</b> |  |  |  |  |
| lustification                                                                                                                                  |                                            | Viable $\Box$       |  |  |  |  |
| Application Application to convert existing barns and create 13 residential units PERMITTED (DC/07/2267) and development onsite has commenced. |                                            |                     |  |  |  |  |
| Excluded Site 🗀 Exclusio                                                                                                                       | on Reason                                  |                     |  |  |  |  |
| _apsed PP 💆 Date                                                                                                                               |                                            |                     |  |  |  |  |

## SA - 425 : Land west of 51 Bluecoat Pond, Christs Hospital

Reproduced by permission of Ordnance Survey map on behalf of HMSO. © Crown copyright and database rights (2013). Ordnance Survey Licence.100023865