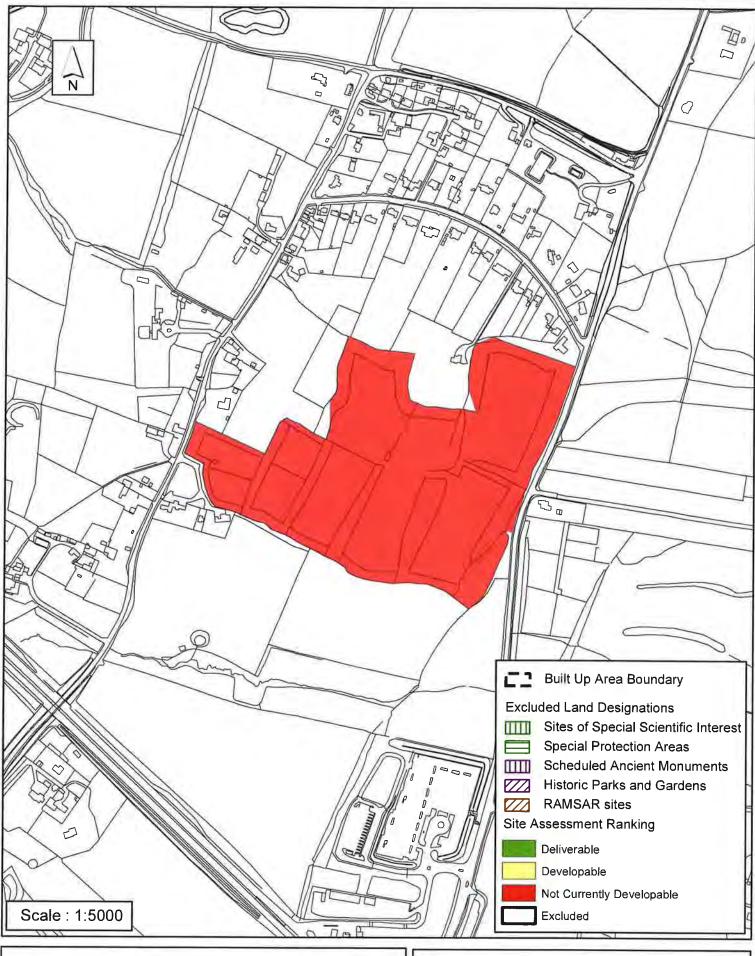

#### **Horsham District Council**

Parkside, Chart Way, Horsham West Sussex RH12 1RL. Chris Lyons : Director of Planning, Economic Development & Property

| Parish S                                                                                                                                                                                                                                                                                                                                                                                                                                                                                                                                                                       | outhwater                 |                                         |                |          |
|--------------------------------------------------------------------------------------------------------------------------------------------------------------------------------------------------------------------------------------------------------------------------------------------------------------------------------------------------------------------------------------------------------------------------------------------------------------------------------------------------------------------------------------------------------------------------------|---------------------------|-----------------------------------------|----------------|----------|
| SHLAA Reference SA129 S                                                                                                                                                                                                                                                                                                                                                                                                                                                                                                                                                        | ite Name Land at          | Christ's Hospi                          | tal, The Warre | en       |
| Years 1-5 Deliverable Years 6-10 Developable                                                                                                                                                                                                                                                                                                                                                                                                                                                                                                                                   | Site Address Land<br>Hosp | I at Christ's Hosp<br>pital Land to the |                |          |
| Years 11+                                                                                                                                                                                                                                                                                                                                                                                                                                                                                                                                                                      | Site Area (ha) 5.         | .7                                      | Suitable       | •        |
| Not Currently Developable 🗸                                                                                                                                                                                                                                                                                                                                                                                                                                                                                                                                                    | Greenfield/PDL G          | reenfield                               | Available      | ✓        |
|                                                                                                                                                                                                                                                                                                                                                                                                                                                                                                                                                                                | Site Total 0              |                                         | Achievable     |          |
|                                                                                                                                                                                                                                                                                                                                                                                                                                                                                                                                                                                |                           | ,                                       | Viable         | <b>✓</b> |
| Justification                                                                                                                                                                                                                                                                                                                                                                                                                                                                                                                                                                  |                           |                                         |                |          |
| The site plays an important role in defining the setting and character of Christ's Hospital, and a development of this size would be contrary to the rationale behind Policy 3 of the HDPF which defines Christs Hospital as a smaller village with limited servies and facilities. Station Road would need to be upgraded to gain access to the site and the station parking capacity problems would need to be resolved. The constraints identified mean this site is considered Not Currently Developable, but should be considered as part of the emerging Southwater NDP. |                           |                                         |                |          |
| Excluded Site  Exclusion                                                                                                                                                                                                                                                                                                                                                                                                                                                                                                                                                       | Reason                    |                                         |                |          |
| Lapsed PP Date                                                                                                                                                                                                                                                                                                                                                                                                                                                                                                                                                                 |                           |                                         |                |          |

### SA - 129: The Warren, Christs Hospital, Southwater

Reproduced by permission of Ordnance Survey map on behalf of HMSO. © Crown copyright and database rights (2015). Ordnance Survey Licence.100023865