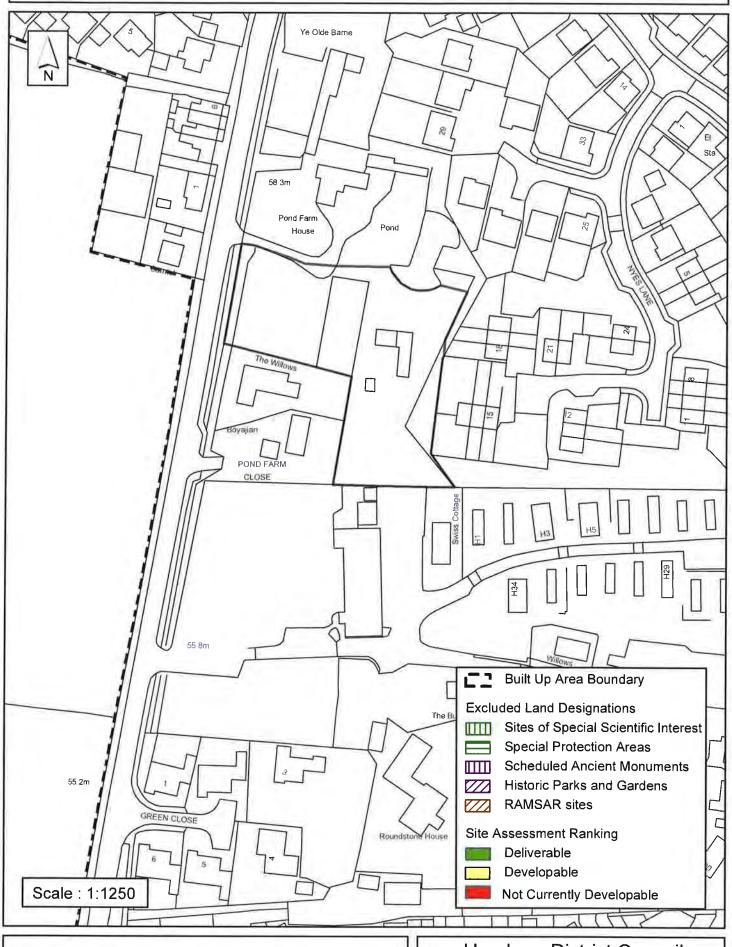

### **Horsham District Council**

| Parish<br>————————————————————————————————————                                                                                                 | Southwater                                 |                     |  |  |  |  |
|------------------------------------------------------------------------------------------------------------------------------------------------|--------------------------------------------|---------------------|--|--|--|--|
| SHLAA Reference SA425                                                                                                                          | Site Name Land west of 51                  | Bluecoat Pond       |  |  |  |  |
| /ears 1-5 Deliverable ✓<br>/ears 6-10 Developable □                                                                                            | Site Address Land West Of<br>Hospital West |                     |  |  |  |  |
| /ears 11+                                                                                                                                      | Site Area (ha) 0.3                         | Suitable 🗾          |  |  |  |  |
| Not Currently Developable $\ \Box$                                                                                                             | Greenfield/PDL PDL                         | Available 🔽         |  |  |  |  |
|                                                                                                                                                | Site Total 13                              | Achievable <b>✓</b> |  |  |  |  |
| lustification                                                                                                                                  |                                            | Viable $\Box$       |  |  |  |  |
| Application Application to convert existing barns and create 13 residential units PERMITTED (DC/07/2267) and development onsite has commenced. |                                            |                     |  |  |  |  |
| Excluded Site 🗀 Exclusio                                                                                                                       | on Reason                                  |                     |  |  |  |  |
| _apsed PP 💆 Date                                                                                                                               |                                            |                     |  |  |  |  |

## SA - 425 : Land west of 51 Bluecoat Pond, Christs Hospital

Reproduced by permission of Ordnance Survey map on behalf of HMSO. © Crown copyright and database rights (2013). Ordnance Survey Licence.100023865