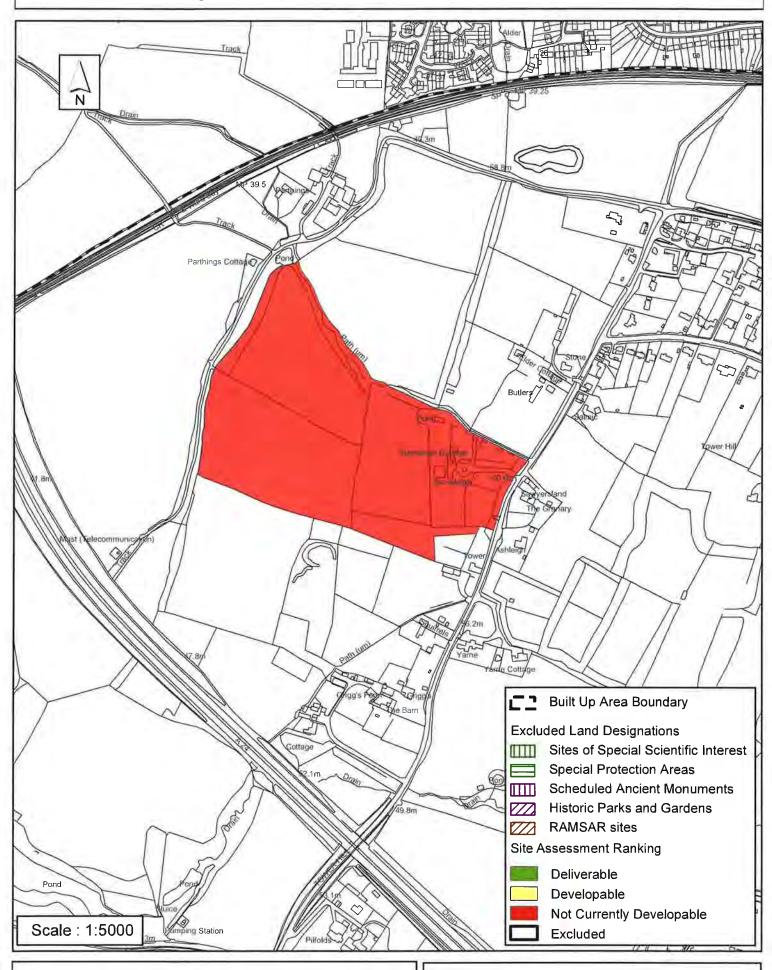

#### **Horsham District Council**

Parkside, Chart Way, Horsham West Sussex RH12 1RL.

| Parish                                                                                                                                                                                                                                                                                                                                                                                                                                                                                          | Southwater               |             |  |  |
|-------------------------------------------------------------------------------------------------------------------------------------------------------------------------------------------------------------------------------------------------------------------------------------------------------------------------------------------------------------------------------------------------------------------------------------------------------------------------------------------------|--------------------------|-------------|--|--|
| SHLAA Reference SA038                                                                                                                                                                                                                                                                                                                                                                                                                                                                           | Site Name Land at Grigg  | s           |  |  |
| Years 1-5 Deliverable Years 6-10 Developable                                                                                                                                                                                                                                                                                                                                                                                                                                                    | Site Address Tower Hill, | Horsham     |  |  |
| Years 11+                                                                                                                                                                                                                                                                                                                                                                                                                                                                                       | Site Area (ha) 12.55     | Suitable 🖂  |  |  |
| Not Currently Developable 🗹                                                                                                                                                                                                                                                                                                                                                                                                                                                                     | Greenfield/PDL Both      | Available 🗹 |  |  |
|                                                                                                                                                                                                                                                                                                                                                                                                                                                                                                 | Site Total 0             | Achievable  |  |  |
|                                                                                                                                                                                                                                                                                                                                                                                                                                                                                                 |                          | Viable      |  |  |
| Justification  Given the potential for settlement coalescence, visual intrusion into the countryside and the limited capacity of the transport network, the site is not considered suitable for residential development. Griggs is a Grade II listed building.  There is limited capacity in the road network on which the site depends for access and in particular, Boar's Head junction, meaning the site may not be achievable. The site is therefore considered not currently developable. |                          |             |  |  |
| Excluded Site  Exclusion                                                                                                                                                                                                                                                                                                                                                                                                                                                                        | n Reason                 |             |  |  |
| Lapsed PP                                                                                                                                                                                                                                                                                                                                                                                                                                                                                       |                          |             |  |  |

### SA - 038 : Land at Griggs, Tower Hill, Southwater

Reproduced by permission of Ordnance Survey map on behalf of HMSO. © Crown copyright and database rights (2015). Ordnance Survey Licence.100023865

Date: 31/03/2014