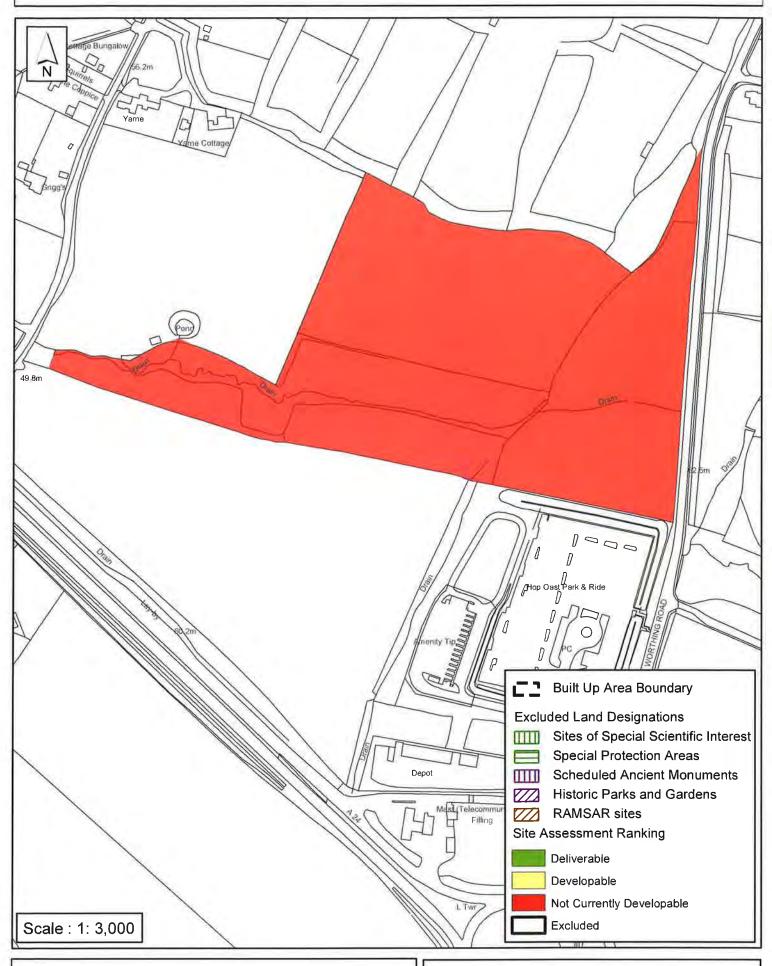

### Horsham District Council

Parkside, Chart Way, Horsham West Sussex RH12 1RL.

| Parish ;                                                                                                                                                                                                                                                                                                                                                                                                                                                                                                                                                                                          | Southwater     |                    |            |          |
|---------------------------------------------------------------------------------------------------------------------------------------------------------------------------------------------------------------------------------------------------------------------------------------------------------------------------------------------------------------------------------------------------------------------------------------------------------------------------------------------------------------------------------------------------------------------------------------------------|----------------|--------------------|------------|----------|
| SHLAA Reference SA119                                                                                                                                                                                                                                                                                                                                                                                                                                                                                                                                                                             | Site Name West | of Southwater      |            |          |
| Years 1-5 Deliverable  Years 6-10 Developable                                                                                                                                                                                                                                                                                                                                                                                                                                                                                                                                                     | Site Address W | der Strategic Site | Option     |          |
| Years 11+                                                                                                                                                                                                                                                                                                                                                                                                                                                                                                                                                                                         | Site Area (ha) | 137+23             | Suitable   | •        |
| Not Currently Developable 🗷                                                                                                                                                                                                                                                                                                                                                                                                                                                                                                                                                                       | Greenfield/PDL | Greenfield         | Available  | <u>✓</u> |
|                                                                                                                                                                                                                                                                                                                                                                                                                                                                                                                                                                                                   | Site Total     | 0                  | Achievable |          |
|                                                                                                                                                                                                                                                                                                                                                                                                                                                                                                                                                                                                   |                |                    | Viable     |          |
| Justification                                                                                                                                                                                                                                                                                                                                                                                                                                                                                                                                                                                     |                |                    |            |          |
| This site was identified as a potential strategic location in the 'Leading change in Partnership Consultation' 2009. Some of the wider site was identified for 500 homes in the HDPF Preferred Strategy in 2013 (see SA413). The wider site is not however achievable at this time due to the high infrastructure cost required to address road network issues and the provision of a new village centre that would be necessary for a development of 2000+ dwellings. The northern area of the site has been re-submitted as SA648. The site is therefore assessed as Not Currently Developable. |                |                    |            |          |
| Excluded Site  Exclusion                                                                                                                                                                                                                                                                                                                                                                                                                                                                                                                                                                          | n Reason       |                    |            |          |
| Lapsed PP Date                                                                                                                                                                                                                                                                                                                                                                                                                                                                                                                                                                                    |                |                    |            |          |

SA - 119: Wider Strategic Site Option - Land west of Worthing Road, Southwater

Reproduced by permission of Ordnance Survey map on behalf of HMSO. © Crown copyright and database rights (2015). Ordnance Survey Licence.100023865