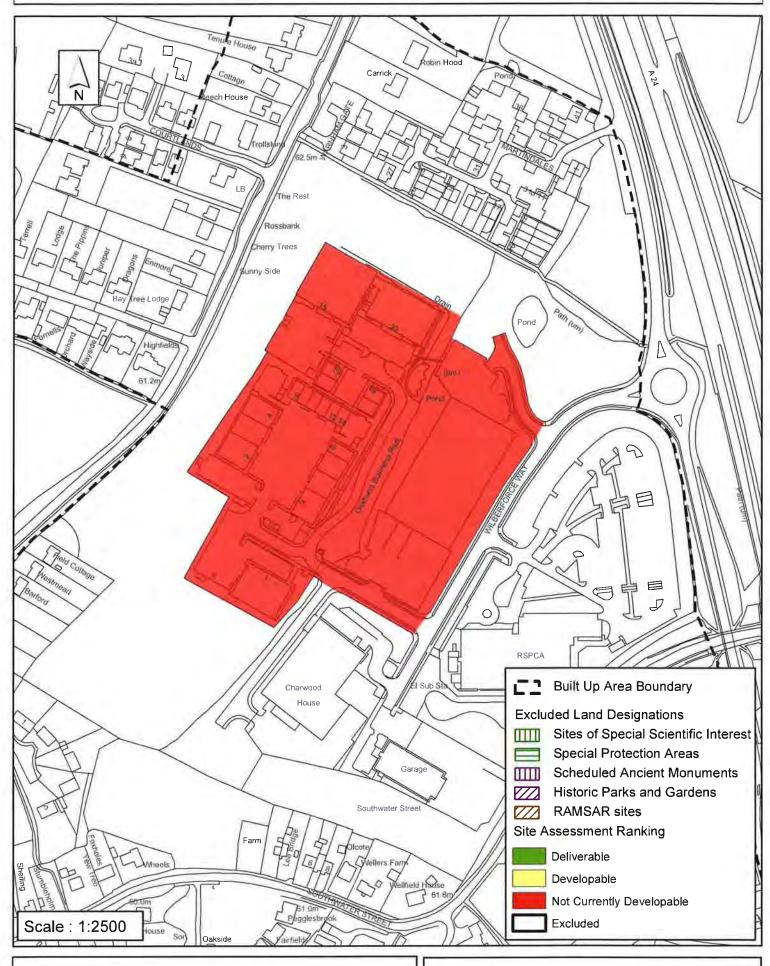

#### Horsham District Council

Parkside, Chart Way, Horsham West Sussex RH12 1RL.

| Parish<br>————————————————————————————————————                                                                                                                                                                                                                                                                                                           | Southwater               |                   |  |  |
|----------------------------------------------------------------------------------------------------------------------------------------------------------------------------------------------------------------------------------------------------------------------------------------------------------------------------------------------------------|--------------------------|-------------------|--|--|
| SHLAA Reference SA196                                                                                                                                                                                                                                                                                                                                    | Site Name Unit 19, Oakhu | rst Business Park |  |  |
| Years 1-5 Deliverable Site Address Unit 19, Oakhurst Business Park Years 6-10 Developable                                                                                                                                                                                                                                                                |                          |                   |  |  |
| Years 11+                                                                                                                                                                                                                                                                                                                                                | Site Area (ha)           | Suitable <b></b>  |  |  |
| Not Currently Developable 🔽                                                                                                                                                                                                                                                                                                                              | Greenfield/PDL PDL       | Available         |  |  |
|                                                                                                                                                                                                                                                                                                                                                          | Site Total 0             | Achievable        |  |  |
| Justification                                                                                                                                                                                                                                                                                                                                            |                          | Viable □          |  |  |
| The site was identified through the Horsham Office Conversion Capacity Study, 2009. It is not cossible to assess the total housing yield which could be achieved from the conversion of office premises, nor was it possible to contact the landowner to acertain availability. The site is therefore considered 'not currently developable' at present. |                          |                   |  |  |
| Excluded Site 🗀 Exclusion                                                                                                                                                                                                                                                                                                                                | on Reason                |                   |  |  |
| Lapsed PP 🔲 Date                                                                                                                                                                                                                                                                                                                                         |                          |                   |  |  |

### SA - 196: Unit 19, Oakhurst Business Park, Southwater

Reproduced by permission of Ordnance Survey map on behalf of HMSO. © Crown copyright and database rights (2015). Ordnance Survey Licence.100023865