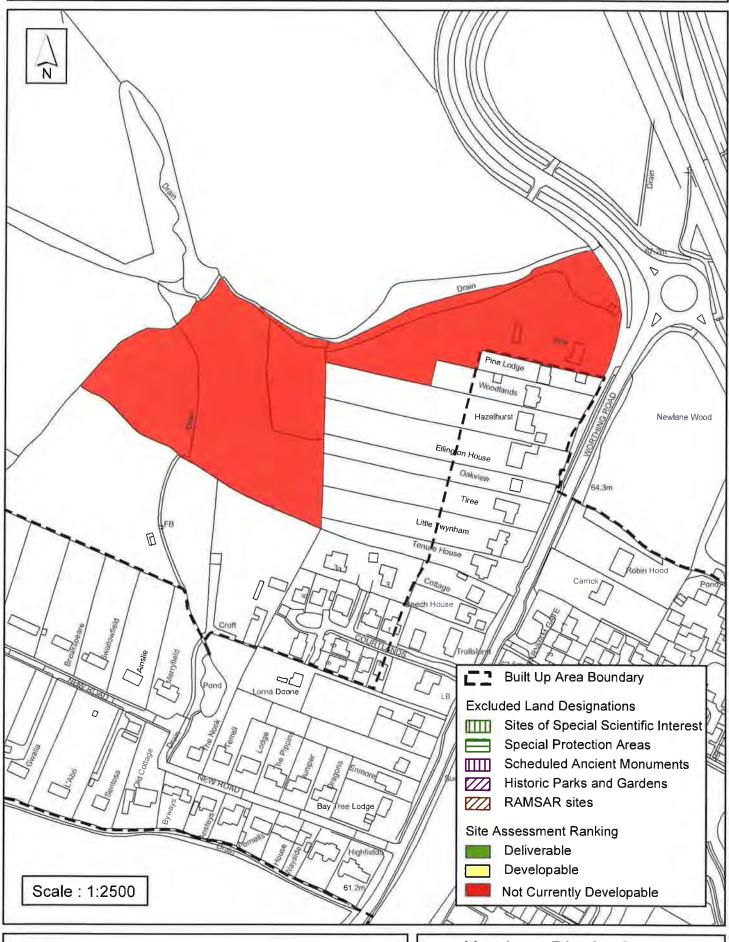

### **Horsham District Council**

| Parish :                                                                                                    | Southwater                            |                                       |  |  |  |  |  |
|-------------------------------------------------------------------------------------------------------------|---------------------------------------|---------------------------------------|--|--|--|--|--|
| SHLAA Reference SA424                                                                                       | Site Name Oakview and La              | nd Rear of Tiree Little               |  |  |  |  |  |
| Years 1-5 Deliverable ✓<br>Years 6-10 Developable □                                                         | Site Address Twynham and Southwater W | Tenure House Worthing Road est Sussex |  |  |  |  |  |
| Years 11+                                                                                                   | Site Area (ha) 0.7                    | Suitable 🗾                            |  |  |  |  |  |
| Not Currently Developable 🗌                                                                                 | Greenfield/PDL PDL                    | Available 🗸                           |  |  |  |  |  |
|                                                                                                             | Site Total 7                          | Achievable 🗸                          |  |  |  |  |  |
| Justification                                                                                               |                                       | Viable                                |  |  |  |  |  |
| DC/13/1474 - Demolition of the existing dwelling Oakview and construction of 7 detached dwelling: PERMITTED |                                       |                                       |  |  |  |  |  |
| Excluded Site   Exclusion                                                                                   | n Reason                              |                                       |  |  |  |  |  |
| Lapsed PP   Date                                                                                            |                                       |                                       |  |  |  |  |  |

## SA - 424: Oakview & land r/o Tiree, Little Twynham & Tenure House

Reproduced by permission of Ordnance Survey map on behalf of HMSO. © Crown copyright and database rights (2013). Ordnance Survey Licence.100023865

### Horsham District Council

| Parish                                                                                                                                                                                                        | Southwater       |                  |                 |          |  |  |  |
|---------------------------------------------------------------------------------------------------------------------------------------------------------------------------------------------------------------|------------------|------------------|-----------------|----------|--|--|--|
| SHLAA Reference SA589                                                                                                                                                                                         | Site Name Elling | ton House        |                 |          |  |  |  |
| Years 1-5 Deliverable  Years 6-10 Developable  □                                                                                                                                                              | Site Address El  | ington House, Wo | orthing Road, H | lorsham  |  |  |  |
| Years 11+                                                                                                                                                                                                     | Site Area (ha)   | 0.42             | Suitable        | •        |  |  |  |
| Not Currently Developable $\ \square$                                                                                                                                                                         | Greenfield/PDL   | Greenfield       | Available       | <u> </u> |  |  |  |
|                                                                                                                                                                                                               | Site Total       | 6                | Achievable      | <b>✓</b> |  |  |  |
| Justification                                                                                                                                                                                                 |                  |                  | Viable          |          |  |  |  |
| C/14/1606 Erection of 6 detached dwellings with associated parking and landscaping (Land rear of Ellington House and Hazlehurst) PERMITTED A scheme of this size would likely be delivered in a single phase. |                  |                  |                 |          |  |  |  |
| Excluded Site  Exclusio                                                                                                                                                                                       | n Reason         |                  |                 |          |  |  |  |

### SA589: Ellington House Worthing Road Horsham

Reproduced by permission of Ordnance Survey map on behalf of HMSO. © Crown copyright and database rights (2015). Ordnance Survey Licence.100023865

Date: 17/06/2015