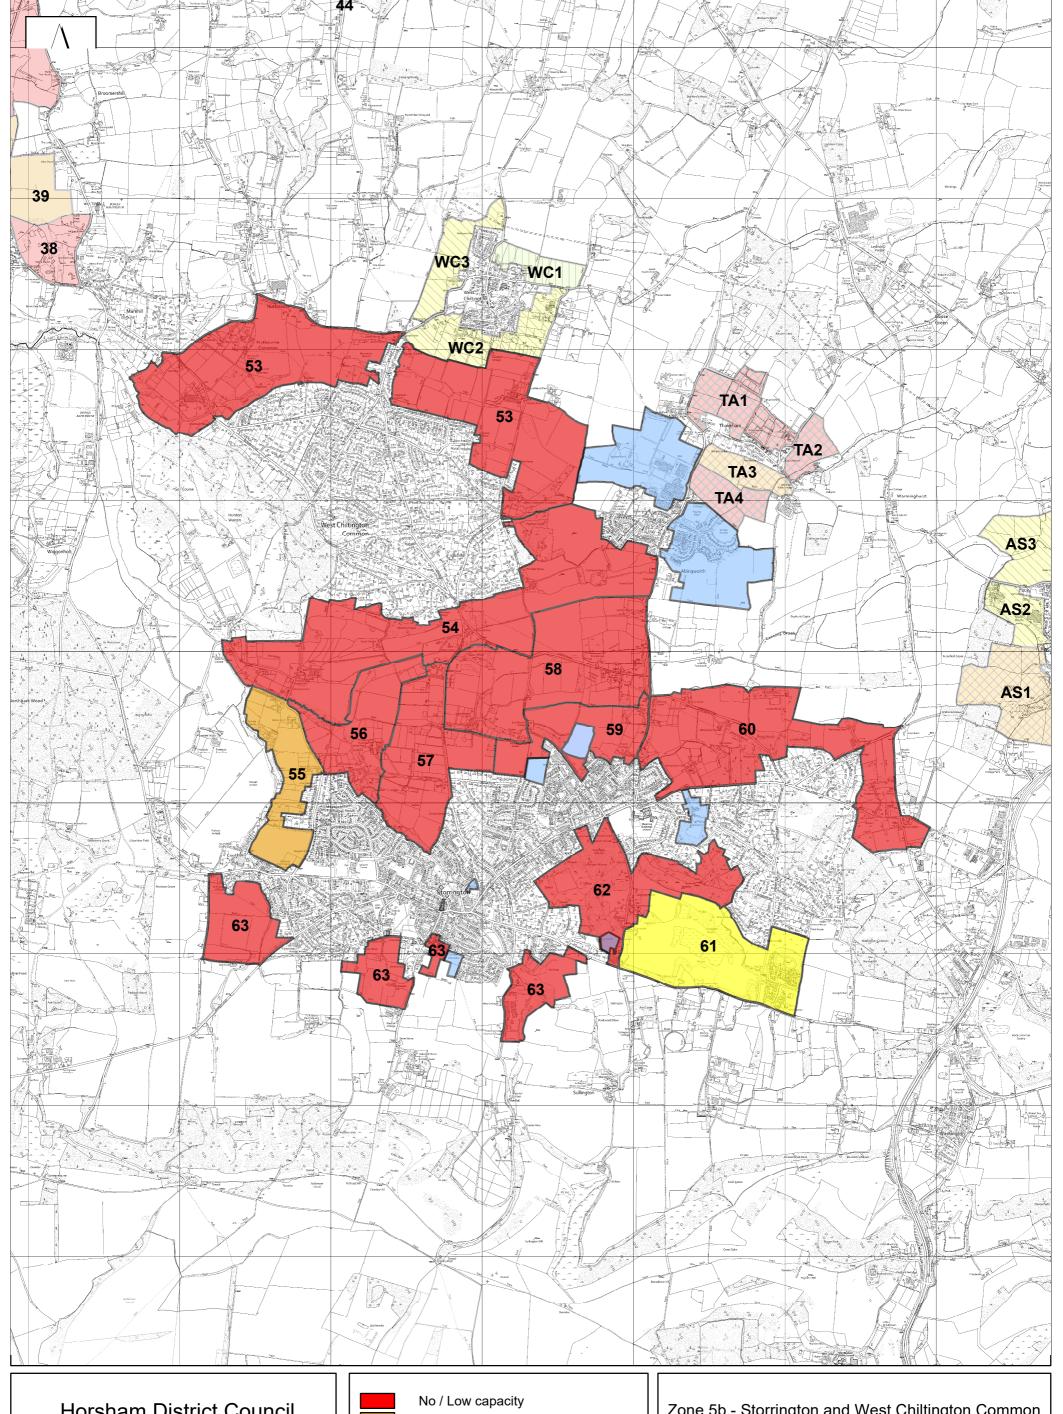

Zone 5b - Storrington and West Chiltington Common Landscape capacity of local landscape character areas for employment development

| Drawing: LCA-Z5B                                       | Date: 01/08/2011 | Scale: 1:25000 at A3 |
|--------------------------------------------------------|------------------|----------------------|
| Revisions: A: 26/02/2013, B: 15/01/2020, C: 11/05/2021 |                  |                      |