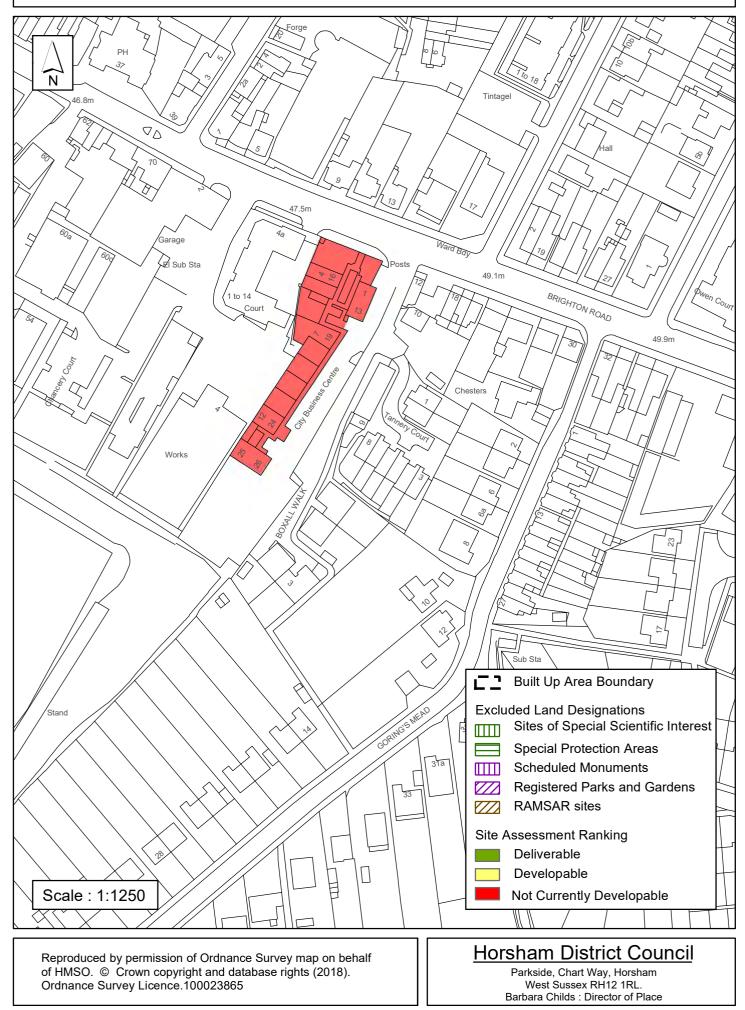

The site is currently used by Signcomp Europe and is therefore not available. The site is assessed as Not Currently Developable.

Excluded Site 
Exclusion Reason

SA - 178: 1 Blatchford Road, Horsham

| Parish Horsham Forest                                                                                                                                                                                                                                                                                                                                                                                                                                                                                                                                                                                                                                                                                                                                                                                                                                                                                                                                                                                                                                                                                                                                                                                                                                                                                                                                                                                                                                                                                                                                                                                                                                                                                                                                                                                                                                                                                                                                                                                                                      |                                      |            |  |  |
|--------------------------------------------------------------------------------------------------------------------------------------------------------------------------------------------------------------------------------------------------------------------------------------------------------------------------------------------------------------------------------------------------------------------------------------------------------------------------------------------------------------------------------------------------------------------------------------------------------------------------------------------------------------------------------------------------------------------------------------------------------------------------------------------------------------------------------------------------------------------------------------------------------------------------------------------------------------------------------------------------------------------------------------------------------------------------------------------------------------------------------------------------------------------------------------------------------------------------------------------------------------------------------------------------------------------------------------------------------------------------------------------------------------------------------------------------------------------------------------------------------------------------------------------------------------------------------------------------------------------------------------------------------------------------------------------------------------------------------------------------------------------------------------------------------------------------------------------------------------------------------------------------------------------------------------------------------------------------------------------------------------------------------------------|--------------------------------------|------------|--|--|
| SHLAA Reference SA179 Site Name City Business Centre                                                                                                                                                                                                                                                                                                                                                                                                                                                                                                                                                                                                                                                                                                                                                                                                                                                                                                                                                                                                                                                                                                                                                                                                                                                                                                                                                                                                                                                                                                                                                                                                                                                                                                                                                                                                                                                                                                                                                                                       |                                      |            |  |  |
| Years 1-5 Deliverable       Site Address       Brighton Road, Horsham         Years 6-10 Developable       Image: Comparison of the second sec |                                      |            |  |  |
| Years 11+ □<br>Not Currently Developable ☑                                                                                                                                                                                                                                                                                                                                                                                                                                                                                                                                                                                                                                                                                                                                                                                                                                                                                                                                                                                                                                                                                                                                                                                                                                                                                                                                                                                                                                                                                                                                                                                                                                                                                                                                                                                                                                                                                                                                                                                                 | Site Area (ha)<br>Greenfield/PDL PDL | Suitable   |  |  |
|                                                                                                                                                                                                                                                                                                                                                                                                                                                                                                                                                                                                                                                                                                                                                                                                                                                                                                                                                                                                                                                                                                                                                                                                                                                                                                                                                                                                                                                                                                                                                                                                                                                                                                                                                                                                                                                                                                                                                                                                                                            | Site Total 0                         | Achievable |  |  |

The site is a modern, medium-sized business space with secondary retail frontage facing Brighton Road. There is good access and parking to rear however the preference is to retain commercial use on this site meaning the site is not suitable and assessed as not currently developable.

### SA - 179: 2nd floor, City Business Centre, Horsham

| Parish                                                                          | Horsham Fore     | est |            |  |
|---------------------------------------------------------------------------------|------------------|-----|------------|--|
| SHLAA Reference SA189 Site Name Units 3,5,9 and 10, Foundry Court               |                  |     |            |  |
| Years 1-5 Deliverable     Site Address     Horsham       Years 6-10 Developable |                  |     |            |  |
| Years 11+                                                                       | Site Area (ha)   | 0.2 | Suitable   |  |
| Not Currently Developable                                                       | ✓ Greenfield/PDL | PDL | Available  |  |
|                                                                                 | Site Total       | 0   | Achievable |  |