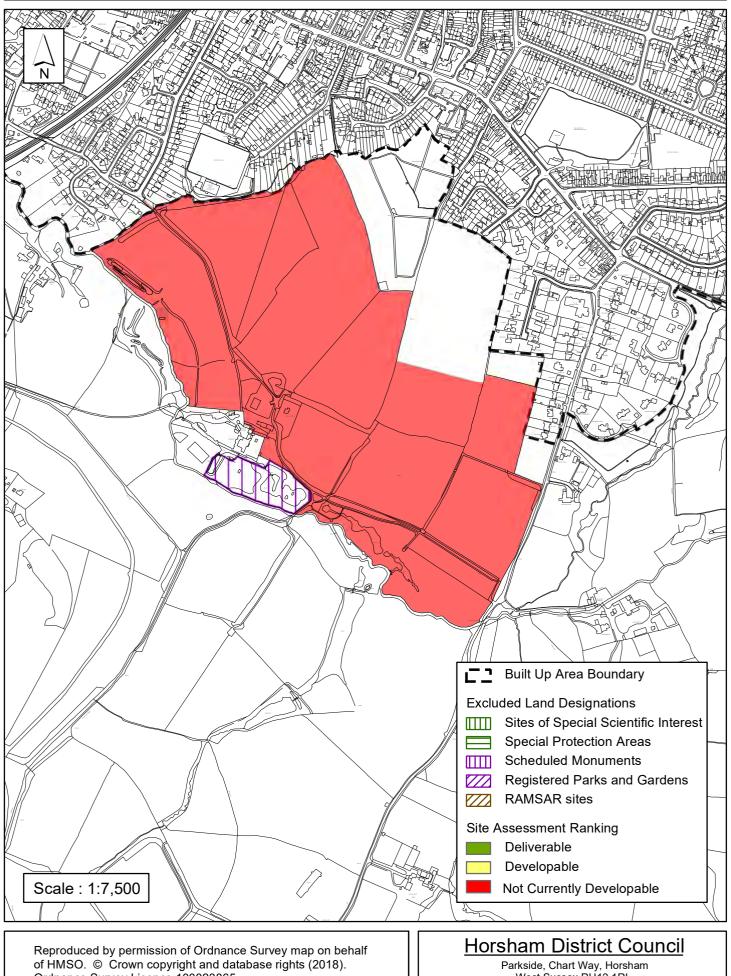

# SA - 189: Units 3,5,9 and 10, Foundry Court, Forest, Horsham

Revision:

| Parish                                                                                                                                 | Horsham Forest                                                                 |                               |                                     |           |
|----------------------------------------------------------------------------------------------------------------------------------------|--------------------------------------------------------------------------------|-------------------------------|-------------------------------------|-----------|
| SHLAA Reference SA298 Site Name Land at Chesworth Farm                                                                                 |                                                                                |                               |                                     |           |
| Years 1-5 Deliverable       Site Address       Land south of Brighton Road: Strategic Site         Years 6-10 Developable       Option |                                                                                |                               |                                     | egic Site |
| Years 11+<br>Not Currently Developable                                                                                                 | <ul> <li>Site Area (ha)</li> <li>Greenfield/PDL</li> <li>Site Total</li> </ul> | Approx. 90<br>Greenfield<br>0 | Suitable<br>Available<br>Achievable |           |

The site was originally identified as an area of search for a strategic site during the preparation of the Horsham District Planning Framework (HDPF). It adjoins the southern settlement boundary of Horsham and is close to the existing town centre services and facilities. However, the site is an important recreational resource and has identified landscape and wildlife value to the south of the town. It is therefore not assessed as a suitable location for development. The site would need access to the A281 and infrastructure capacity is low. The costs to overcome this limit the viability of the site. The site is therefore assessed to be 'Not Currently Developable'.

Excluded Site 
Exclusion Reason

SA - 298 : South Horsham (Chesworth Farm)

Ordnance Survey Licence.100023865

West Sussex RH12 1RL. Barbara Childs : Director of Place

| Parish                                                                                                                                                                                                                                                                                                                                                                                                                                                                                                                                                                                                                                                                                                                                                                                                                                                                                                                                                                                                                                                                                                                                                                                                                                                                                                                                                                                                                                                                                                                                                                                                                                                                                                                                                                                                                                                                                                                                                                                                                                    | Horsham Forest                                 |                  |                                     |                               |
|-------------------------------------------------------------------------------------------------------------------------------------------------------------------------------------------------------------------------------------------------------------------------------------------------------------------------------------------------------------------------------------------------------------------------------------------------------------------------------------------------------------------------------------------------------------------------------------------------------------------------------------------------------------------------------------------------------------------------------------------------------------------------------------------------------------------------------------------------------------------------------------------------------------------------------------------------------------------------------------------------------------------------------------------------------------------------------------------------------------------------------------------------------------------------------------------------------------------------------------------------------------------------------------------------------------------------------------------------------------------------------------------------------------------------------------------------------------------------------------------------------------------------------------------------------------------------------------------------------------------------------------------------------------------------------------------------------------------------------------------------------------------------------------------------------------------------------------------------------------------------------------------------------------------------------------------------------------------------------------------------------------------------------------------|------------------------------------------------|------------------|-------------------------------------|-------------------------------|
| SHLAA Reference SA546 Site Name Units 4-6 Redkiln Close                                                                                                                                                                                                                                                                                                                                                                                                                                                                                                                                                                                                                                                                                                                                                                                                                                                                                                                                                                                                                                                                                                                                                                                                                                                                                                                                                                                                                                                                                                                                                                                                                                                                                                                                                                                                                                                                                                                                                                                   |                                                |                  |                                     |                               |
| Years 1-5 Deliverable       Site Address       Units 4-6 Redkiln Close, Horsham         Years 6-10 Developable       Image: Comparison of the second |                                                |                  |                                     |                               |
| Years 11+<br>Not Currently Developable                                                                                                                                                                                                                                                                                                                                                                                                                                                                                                                                                                                                                                                                                                                                                                                                                                                                                                                                                                                                                                                                                                                                                                                                                                                                                                                                                                                                                                                                                                                                                                                                                                                                                                                                                                                                                                                                                                                                                                                                    | Site Area (ha)<br>Greenfield/PDL<br>Site Total | 0.29<br>PDL<br>0 | Suitable<br>Available<br>Achievable | <ul><li>□</li><li>✓</li></ul> |