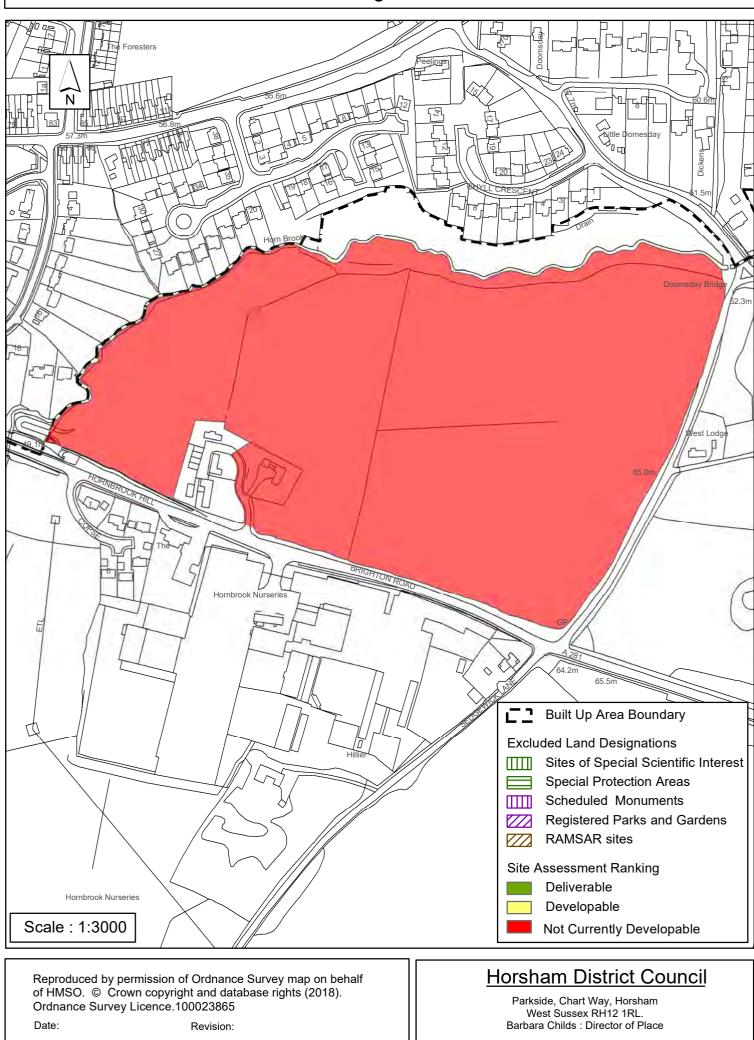

Excluded Site 
Exclusion Reason

| Parish                                          | Horsham Fore      | est                    |                                     |  |
|-------------------------------------------------|-------------------|------------------------|-------------------------------------|--|
| SHLAA Reference SA09                            | 8 Site Name Fores | t Farm                 |                                     |  |
| Years 1-5 Deliverable<br>Years 6-10 Developable | Site Address Ha   | ampers Lane, Hor       | sham                                |  |
| Years 11+<br>Not Currently Developable          |                   | 3.4<br>Greenfield<br>0 | Suitable<br>Available<br>Achievable |  |

The availability of this site is uncertain due to a lack of an up to date expression of interest to develop from the landowner. The site is in an isolated rural location within the High Weald Area of Outstanding Natural Beauty, unrelated to any settlement boundary. It is therefore assessed as 'Not Currently Developable'