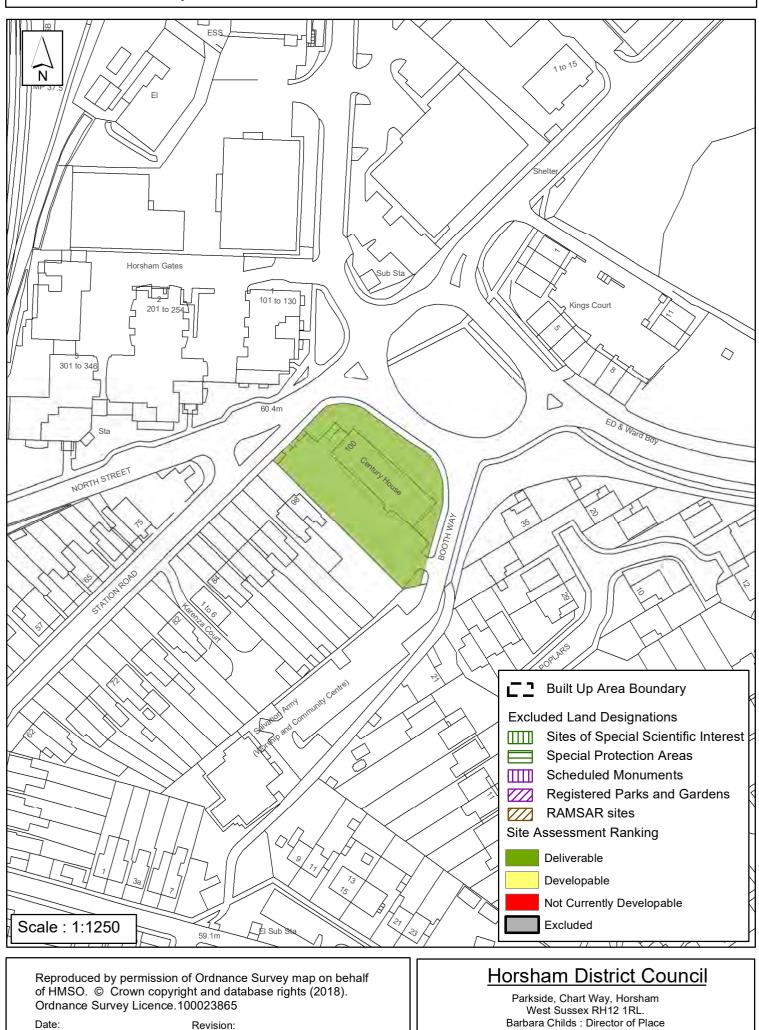

This page is intentionally blank

| Parish                                          | Horsham Forest              |              |
|-------------------------------------------------|-----------------------------|--------------|
| SHLAA Reference SA199                           | 9 Site Name Century House   | )            |
| Years 1-5 Deliverable<br>Years 6-10 Developable | ✓ Site Address Station Road | d, Horsham   |
| Years 11+                                       | Site Area (ha) 0.2          | Suitable 🗸   |
| Not Currently Developable                       | Greenfield/PDL PDL          | Available 🗸  |
|                                                 | Site Total 49               | Achievable 🗸 |

The site has planning permission for 49 dwellings via planning application DC/17/2148. It is concluded the site is available, suitable, achievable and deliverable 1-5 years.

Excluded Site 
Exclusion Reason

## SA - 199: Century House, Station Road, Horsham Forest

| Parish                                          | Horsham Fore      | est                      |                 |          |
|-------------------------------------------------|-------------------|--------------------------|-----------------|----------|
| SHLAA Reference SA52                            | 5 Site Name Queer | ns Head                  |                 |          |
| Years 1-5 Deliverable<br>Years 6-10 Developable | ✓ Site Address Qu | ueens Head PH (I<br>reet | No 37) and No 3 | 39 Queen |
| Years 11+                                       | Site Area (ha)    | 0.12                     | Suitable        | ✓        |
| Not Currently Developable                       | Greenfield/PDL    | PDL                      | Available       | ✓        |
|                                                 | Site Total        | 9                        | Achievable      | ✓        |