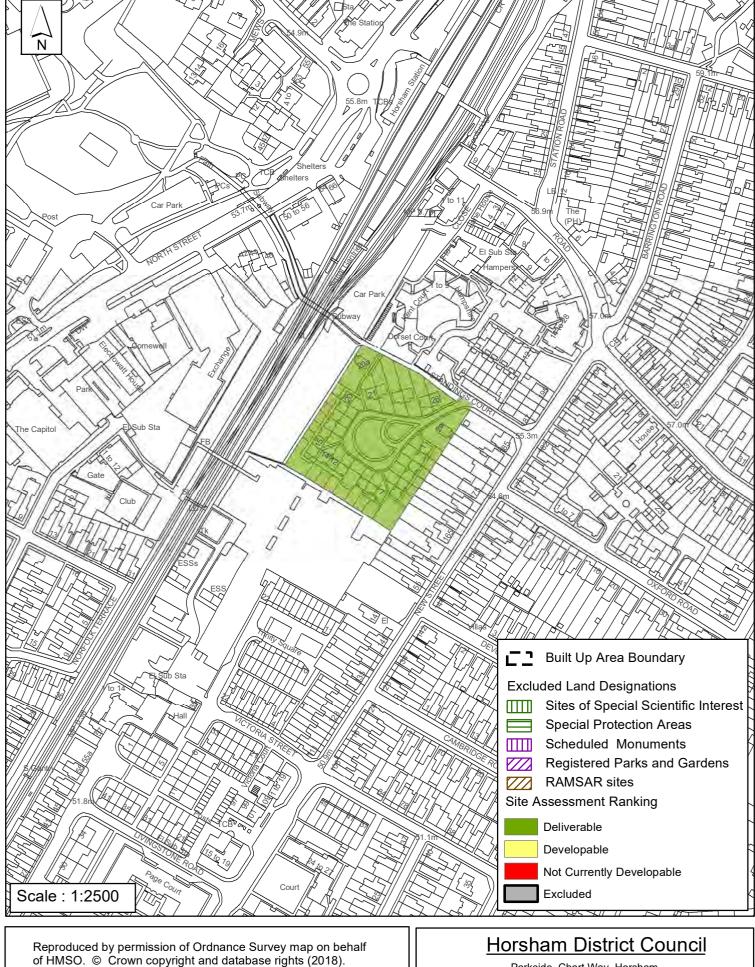

The site is owned by WSCC who have expressed a desire to develop through their previous application DC/11/0224. The site is located in the countryside abutting the built up area boundary of Horsham, which is classified as the Main Town in Policy 3 of the Horsham District Planning Framework (HDPF), having a large range of employment, services and facilities and leisure opportunities. The developable area of land to take account of the topography is suggested at up to 50% of the site (up to 2ha). However the site forms an attractive backdrop to the town, meaning development is likely to have an adverse impact on townscape character. This reason was also upheld in the appeal decision against DC/11/0224. Any future development would need to avoid the impacts of visual intrusion, particularly into the open and attractive countryside to the south. In addition, the site is not well connected to the town and main road network which also affects the suitability of this site, especially for a development of this scale. The site is therefore assessed as 'Not Currently Developable'.

### SA - 060 : Land south of Athelstan Way, Horsham

| Parish                                                                                    | Horsham Fore                                                                                              | est               |                                     |  |
|-------------------------------------------------------------------------------------------|-----------------------------------------------------------------------------------------------------------|-------------------|-------------------------------------|--|
| SHLAA Reference SA0                                                                       | 73 Site Name Land                                                                                         | to the north of H | lampers Lane                        |  |
| Years 1-5 Deliverable<br>Years 6-10 Developable<br>Years 11+<br>Not Currently Developable | <ul> <li>Site Address Ha</li> <li>Site Area (ha)</li> <li>✓ Greenfield/PDL</li> <li>Site Total</li> </ul> | 3.95              | Suitable<br>Available<br>Achievable |  |