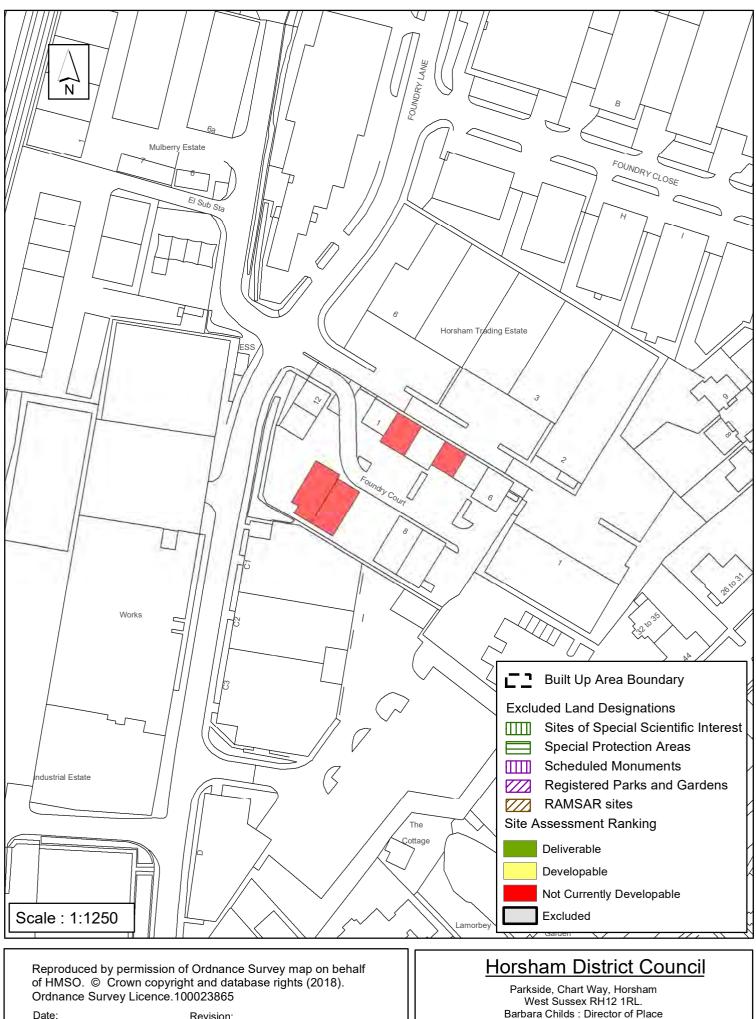

### SA - 179: 2nd floor, City Business Centre, Horsham

| Parish                                                                          | Horsham Fore     | est |            |  |
|---------------------------------------------------------------------------------|------------------|-----|------------|--|
| SHLAA Reference SA189 Site Name Units 3,5,9 and 10, Foundry Court               |                  |     |            |  |
| Years 1-5 Deliverable     Site Address     Horsham       Years 6-10 Developable |                  |     |            |  |
| Years 11+                                                                       | Site Area (ha)   | 0.2 | Suitable   |  |
| Not Currently Developable                                                       | ✓ Greenfield/PDL | PDL | Available  |  |
|                                                                                 | Site Total       | 0   | Achievable |  |

The site is within Foundry Lane Industrial Estate Key Employment Area. It is currently used as office space meaning it is unavailable and assessed as not currently developable.

Excluded Site 
Exclusion Reason

# SA - 189: Units 3,5,9 and 10, Foundry Court, Forest, Horsham

Revision:

| Parish                                                                                                                                 | Horsham Forest                                                                 |                               |                                     |           |
|----------------------------------------------------------------------------------------------------------------------------------------|--------------------------------------------------------------------------------|-------------------------------|-------------------------------------|-----------|
| SHLAA Reference SA298 Site Name Land at Chesworth Farm                                                                                 |                                                                                |                               |                                     |           |
| Years 1-5 Deliverable       Site Address       Land south of Brighton Road: Strategic Site         Years 6-10 Developable       Option |                                                                                |                               |                                     | egic Site |
| Years 11+<br>Not Currently Developable                                                                                                 | <ul> <li>Site Area (ha)</li> <li>Greenfield/PDL</li> <li>Site Total</li> </ul> | Approx. 90<br>Greenfield<br>0 | Suitable<br>Available<br>Achievable |           |