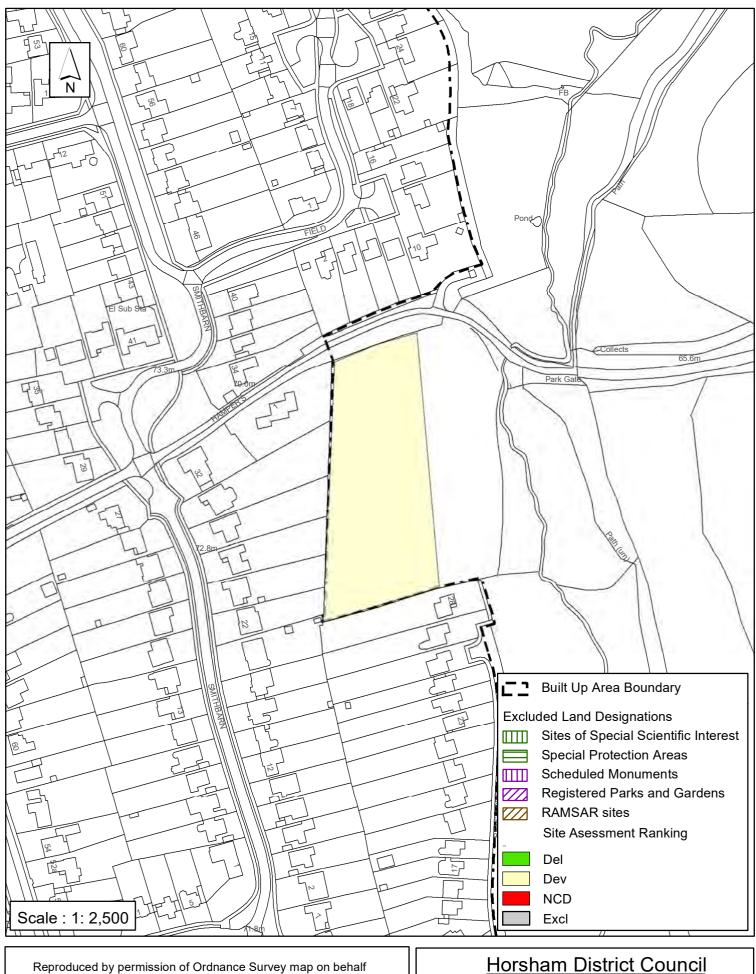

The landowner has expressed an interest to develop the site meaning it is 'available'. The site lies in the countryside adjoining the eastern built up area boundary of Horsham. There are trees protected by a TPO along the footpath on the northern boundary and also next to the western boundary of the site. To the east lies the High Weald Area of Outstanding Natural Beauty. Development would potentially continue Bens Acre. Unless allocated for development through the review of the Horsham District Planning Framework (HDPF) or via a made Neighbourhood Plan, it is considered development would be contrary to Policies 1 to 4 and 26 of the HDPF.

The settlement hierarchy and current planned development approach set out in the HDPF impacts upon suitability and achievability. The HDPF is however under review and additional site allocations throughout the District are being considered. On this basis, recognising that the SHELAA is a high level assessment, the site is assessed as developable in 6-10 years for 6 units taking into account its proximity to the built up area boundary and proportionate high level regard to the constraints. A scheme of this size would likely be delivered in a single phase.

### SA - 728: Land at Ben's Acre, Horsham

Reproduced by permission of Ordnance Survey map on behalf of HMSO. © Crown copyright and database rights (2018). Ordnance Survey Licence.100023865

Parkside, Chart Way, Horsham West Sussex RH12 1RL. Barbara Childs : Director of Place