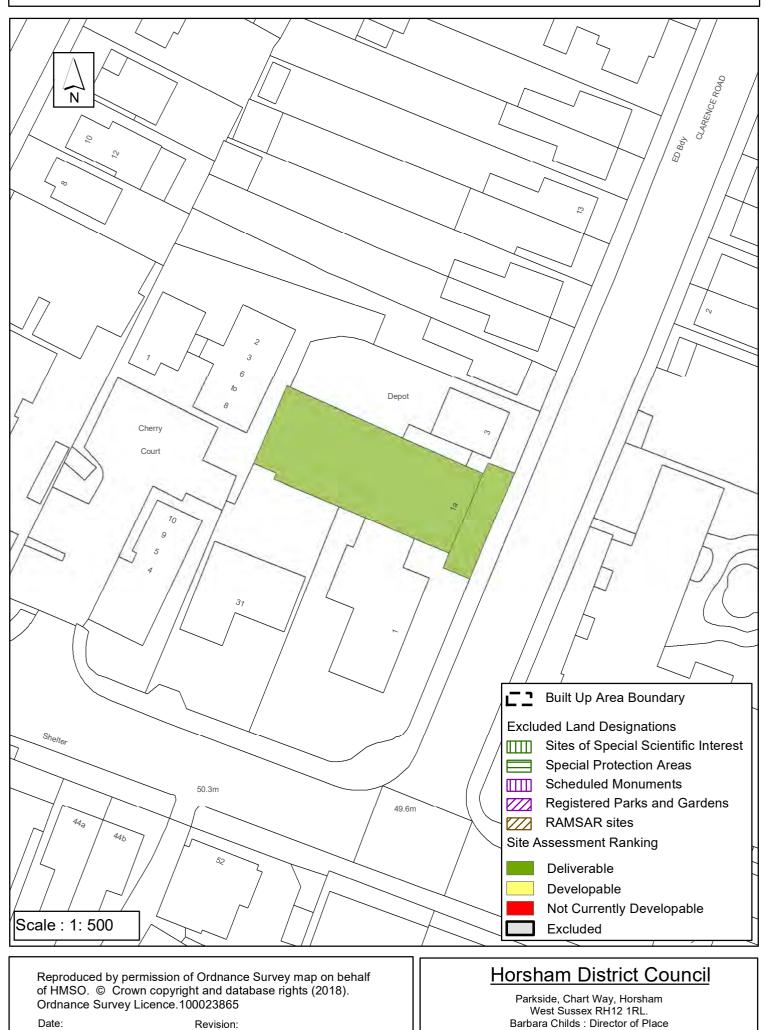

### SA - 661: Winterton Court, Horsham, Forest

Parkside, Chart Way, Horsham West Sussex RH12 1RL. Barbara Childs : Director of Place

Date:

Ordnance Survey Licence.100023865

Revision:

| Parish                                          | Horsham Fore       | est             |            |   |
|-------------------------------------------------|--------------------|-----------------|------------|---|
| SHLAA Reference SA6                             | 95 Site Name 1A Cl | arence Road Ho  | orsham     |   |
| Years 1-5 Deliverable<br>Years 6-10 Developable | Site Address 1A    | Clarence Road I | Horsham    |   |
| Years 11+                                       | Site Area (ha)     | 0.04            | Suitable   | ✓ |
| Not Currently Developable                       |                    |                 | Available  |   |
|                                                 | Site Total         | 5               | Achievable | ✓ |

This site has planning permission for 5 flats via planning application DC/18/0294. This site is expected to be delivered in a single phase and is considered to be deliverable 1-5 years.

Excluded Site 
Exclusion Reason

SA - 695: 1A Clarence Road Horsham, Forest

| Parish                                                                                                                                                                                                                                                                                                                                                                                                                                                                                                                                                                                                                                                                                                                                                                                                                                                                                                                                                                                                                                                                                                                                                                                                                                                                                                                                                                                                                                                                                                                                                                                                                                                                                                                                                                                                                                                                                                                                                                                                                                     | Horsham Fore      | est           |            |   |
|--------------------------------------------------------------------------------------------------------------------------------------------------------------------------------------------------------------------------------------------------------------------------------------------------------------------------------------------------------------------------------------------------------------------------------------------------------------------------------------------------------------------------------------------------------------------------------------------------------------------------------------------------------------------------------------------------------------------------------------------------------------------------------------------------------------------------------------------------------------------------------------------------------------------------------------------------------------------------------------------------------------------------------------------------------------------------------------------------------------------------------------------------------------------------------------------------------------------------------------------------------------------------------------------------------------------------------------------------------------------------------------------------------------------------------------------------------------------------------------------------------------------------------------------------------------------------------------------------------------------------------------------------------------------------------------------------------------------------------------------------------------------------------------------------------------------------------------------------------------------------------------------------------------------------------------------------------------------------------------------------------------------------------------------|-------------------|---------------|------------|---|
| SHLAA Reference SA72                                                                                                                                                                                                                                                                                                                                                                                                                                                                                                                                                                                                                                                                                                                                                                                                                                                                                                                                                                                                                                                                                                                                                                                                                                                                                                                                                                                                                                                                                                                                                                                                                                                                                                                                                                                                                                                                                                                                                                                                                       | 28 Site Name Land | at Ben's Acre |            |   |
| Years 1-5 Deliverable       Site Address       Hampers Lane Horsham         Years 6-10 Developable       Image: Comparison of the second secon |                   |               |            |   |
| Years 11+                                                                                                                                                                                                                                                                                                                                                                                                                                                                                                                                                                                                                                                                                                                                                                                                                                                                                                                                                                                                                                                                                                                                                                                                                                                                                                                                                                                                                                                                                                                                                                                                                                                                                                                                                                                                                                                                                                                                                                                                                                  | Site Area (ha)    | 0.7           | Suitable   |   |
| Not Currently Developable                                                                                                                                                                                                                                                                                                                                                                                                                                                                                                                                                                                                                                                                                                                                                                                                                                                                                                                                                                                                                                                                                                                                                                                                                                                                                                                                                                                                                                                                                                                                                                                                                                                                                                                                                                                                                                                                                                                                                                                                                  | Greenfield/PDL    | Greenfield    | Available  | ✓ |
|                                                                                                                                                                                                                                                                                                                                                                                                                                                                                                                                                                                                                                                                                                                                                                                                                                                                                                                                                                                                                                                                                                                                                                                                                                                                                                                                                                                                                                                                                                                                                                                                                                                                                                                                                                                                                                                                                                                                                                                                                                            | Site Total        | 6             | Achievable |   |