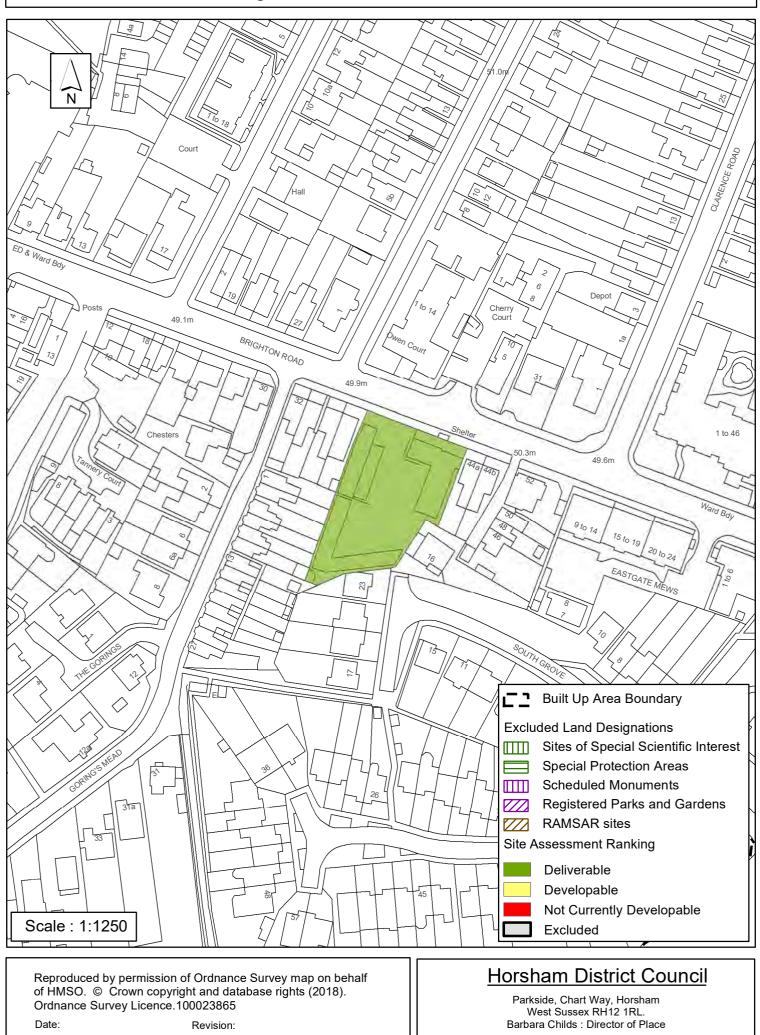

The site has planning permission to demolish 27 existing dwellings and to erect 65 dwellings via DC/16/2937. The site is assessed to be available, suitable, achievable and a net gain of 38 dwellings is deliverable 1-5 years.

### SA - 661: Winterton Court, Horsham, Forest

Parkside, Chart Way, Horsham West Sussex RH12 1RL. Barbara Childs : Director of Place

Date:

Ordnance Survey Licence.100023865

Revision:

| Parish                                          | Horsham Fore       | est             |            |   |
|-------------------------------------------------|--------------------|-----------------|------------|---|
| SHLAA Reference SA6                             | 95 Site Name 1A Cl | arence Road Ho  | orsham     |   |
| Years 1-5 Deliverable<br>Years 6-10 Developable | Site Address 1A    | Clarence Road I | Horsham    |   |
| Years 11+                                       | Site Area (ha)     | 0.04            | Suitable   | ✓ |
| Not Currently Developable                       |                    |                 | Available  |   |
|                                                 | Site Total         | 5               | Achievable | ✓ |