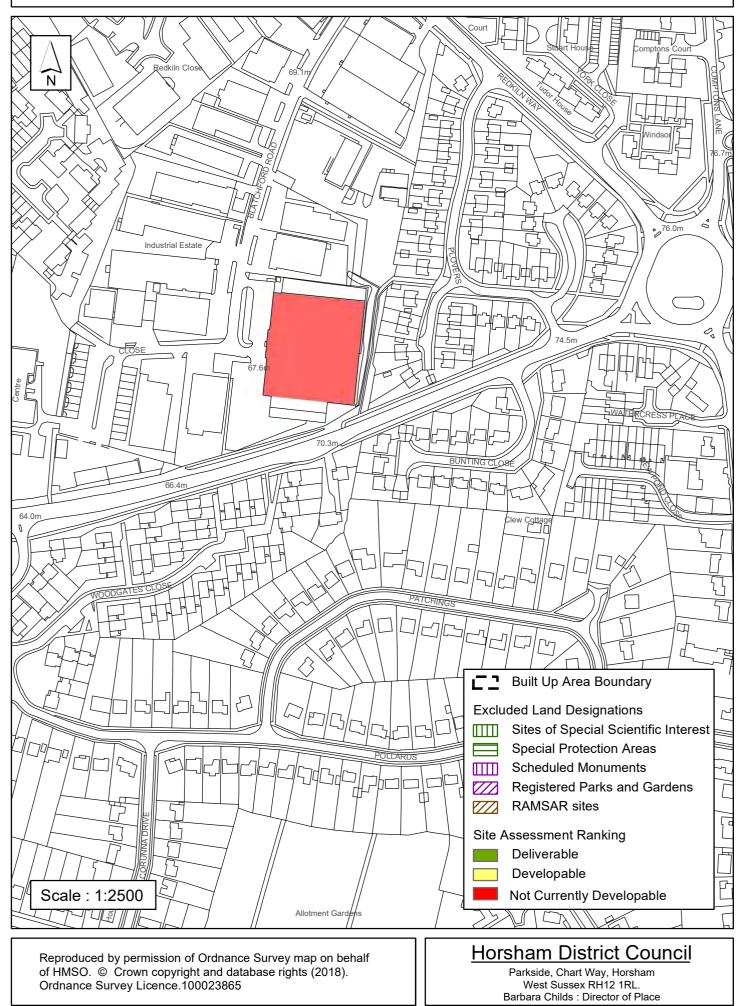

| Parish                      | Horsham Forest   |              |            |  |
|-----------------------------|------------------|--------------|------------|--|
| SHLAA Reference SA178       | Site Name 1 Blat | tchford Road |            |  |
| Years 1-5 Deliverable       | Site Address Ho  | orsham       |            |  |
| Years 11+                   | Site Area (ha)   | 0.2          | Suitable   |  |
| Not Currently Developable 🔽 | Greenfield/PDL   | PDL          | Available  |  |
|                             | Site Total       | 0            | Achievable |  |

The site is currently used by Signcomp Europe and is therefore not available. The site is assessed as Not Currently Developable.

Excluded Site 
Exclusion Reason

SA - 178: 1 Blatchford Road, Horsham

| Parish Horsham Forest                                                                                                                                                                                                                                                                                                                                                                                                                                                                                                                                                                                                                                                                                                                                                                                                                                                                                                                                                                                                                                                                                                                                                                                                                                                                                                                                                                                                                                                                                                                                                                                                                                                                                                                                                                                                                                                                                                                                                                                                                      |                                      |            |  |  |
|--------------------------------------------------------------------------------------------------------------------------------------------------------------------------------------------------------------------------------------------------------------------------------------------------------------------------------------------------------------------------------------------------------------------------------------------------------------------------------------------------------------------------------------------------------------------------------------------------------------------------------------------------------------------------------------------------------------------------------------------------------------------------------------------------------------------------------------------------------------------------------------------------------------------------------------------------------------------------------------------------------------------------------------------------------------------------------------------------------------------------------------------------------------------------------------------------------------------------------------------------------------------------------------------------------------------------------------------------------------------------------------------------------------------------------------------------------------------------------------------------------------------------------------------------------------------------------------------------------------------------------------------------------------------------------------------------------------------------------------------------------------------------------------------------------------------------------------------------------------------------------------------------------------------------------------------------------------------------------------------------------------------------------------------|--------------------------------------|------------|--|--|
| SHLAA Reference SA179 Site Name City Business Centre                                                                                                                                                                                                                                                                                                                                                                                                                                                                                                                                                                                                                                                                                                                                                                                                                                                                                                                                                                                                                                                                                                                                                                                                                                                                                                                                                                                                                                                                                                                                                                                                                                                                                                                                                                                                                                                                                                                                                                                       |                                      |            |  |  |
| Years 1-5 Deliverable       Site Address       Brighton Road, Horsham         Years 6-10 Developable       Image: Comparison of the second sec |                                      |            |  |  |
| Years 11+ □<br>Not Currently Developable ☑                                                                                                                                                                                                                                                                                                                                                                                                                                                                                                                                                                                                                                                                                                                                                                                                                                                                                                                                                                                                                                                                                                                                                                                                                                                                                                                                                                                                                                                                                                                                                                                                                                                                                                                                                                                                                                                                                                                                                                                                 | Site Area (ha)<br>Greenfield/PDL PDL | Suitable   |  |  |
|                                                                                                                                                                                                                                                                                                                                                                                                                                                                                                                                                                                                                                                                                                                                                                                                                                                                                                                                                                                                                                                                                                                                                                                                                                                                                                                                                                                                                                                                                                                                                                                                                                                                                                                                                                                                                                                                                                                                                                                                                                            | Site Total 0                         | Achievable |  |  |

### SA - 179: 2nd floor, City Business Centre, Horsham

| Parish                                                                          | Horsham Fore     | est |            |  |
|---------------------------------------------------------------------------------|------------------|-----|------------|--|
| SHLAA Reference SA189 Site Name Units 3,5,9 and 10, Foundry Court               |                  |     |            |  |
| Years 1-5 Deliverable     Site Address     Horsham       Years 6-10 Developable |                  |     |            |  |
| Years 11+                                                                       | Site Area (ha)   | 0.2 | Suitable   |  |
| Not Currently Developable                                                       | ✓ Greenfield/PDL | PDL | Available  |  |
|                                                                                 | Site Total       | 0   | Achievable |  |