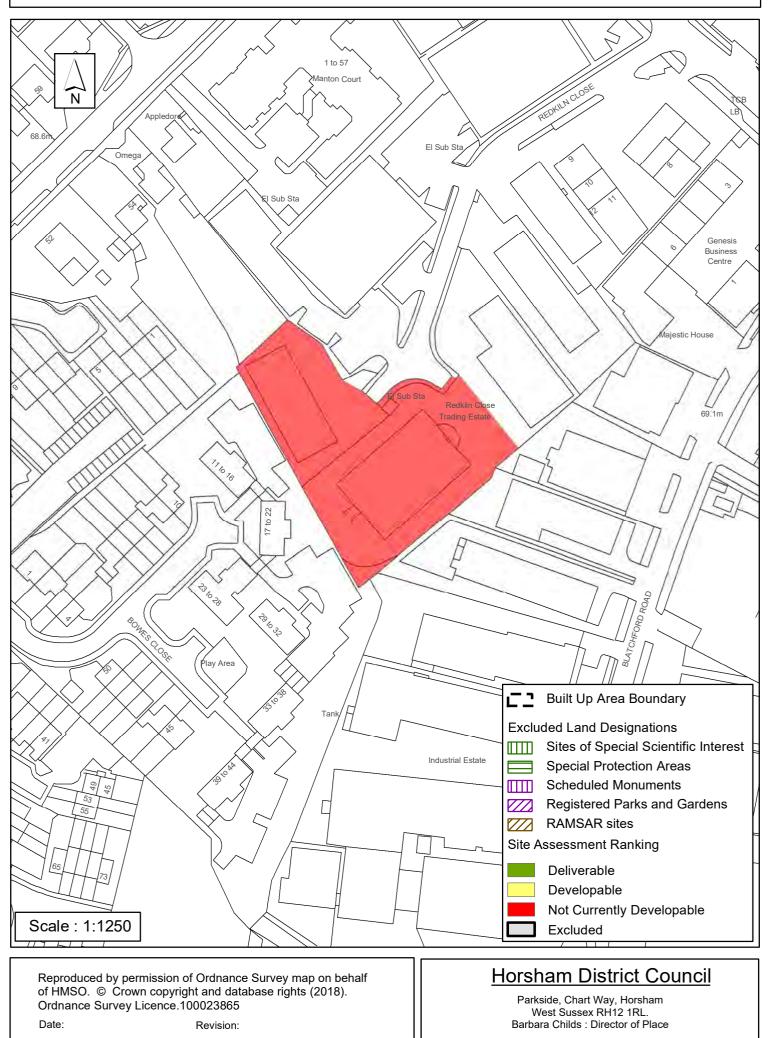

A planning consultant on behalf of the landowner has expressed an interest to develop the site meaning it is 'available'. It is located in the Blatchford Road Key Employment Area (KEA) currently in commercial use and surrounded by industrial units. The Local Plan Review Issues & Options (April 2018) contains a review of the existing Key Employment Areas within the District and has recommended the retention of the Blatchford Road KEA. The Issues & Options document is however an early stage of the local plan review and holds little weight. Residential development in a KEA is contrary to Policies 7 and 9 of the Horsham District Planning Framework and the site is therefore assessed as 'Not Currently Developable'.

## SA - 546 : Units 4-6 Redkiln Close, Horsham