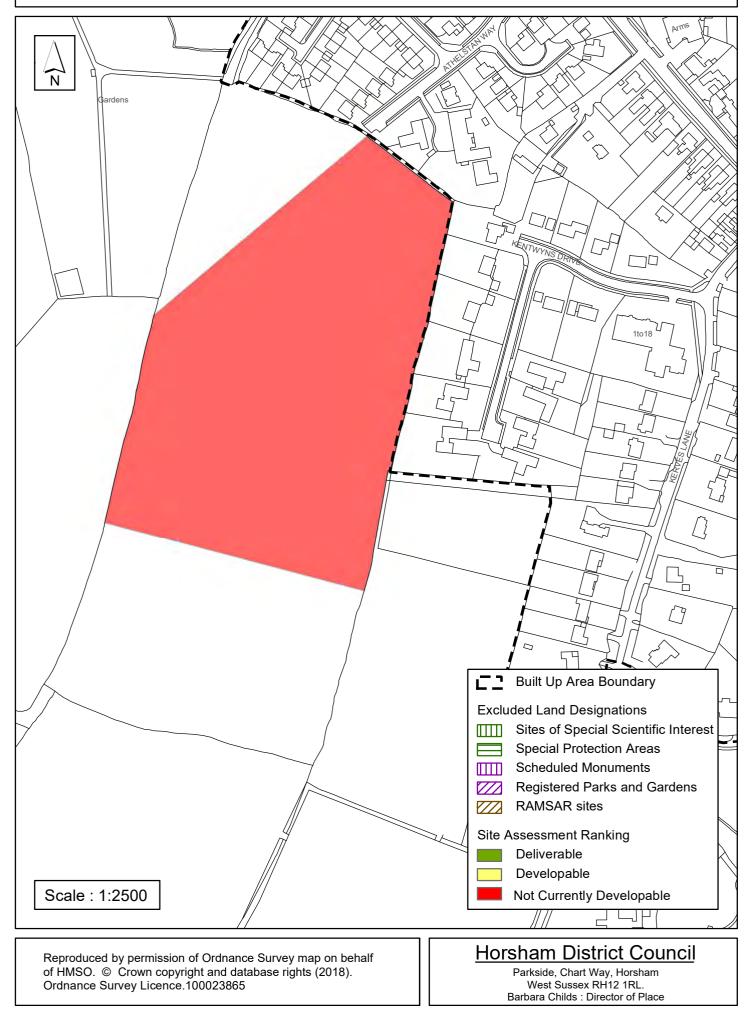

The site is owned by WSCC who have expressed a desire to develop through their previous application DC/11/0224. The site is located in the countryside abutting the built up area boundary of Horsham, which is classified as the Main Town in Policy 3 of the Horsham District Planning Framework (HDPF), having a large range of employment, services and facilities and leisure opportunities. The developable area of land to take account of the topography is suggested at up to 50% of the site (up to 2ha). However the site forms an attractive backdrop to the town, meaning development is likely to have an adverse impact on townscape character. This reason was also upheld in the appeal decision against DC/11/0224. Any future development would need to avoid the impacts of visual intrusion, particularly into the open and attractive countryside to the south. In addition, the site is not well connected to the town and main road network which also affects the suitability of this site, especially for a development of this scale. The site is therefore assessed as 'Not Currently Developable'.

### SA - 060 : Land south of Athelstan Way, Horsham

| Parish                                                                                    | Horsham Fore                                                                                              | est               |                                     |  |
|-------------------------------------------------------------------------------------------|-----------------------------------------------------------------------------------------------------------|-------------------|-------------------------------------|--|
| SHLAA Reference SA0                                                                       | 73 Site Name Land                                                                                         | to the north of H | lampers Lane                        |  |
| Years 1-5 Deliverable<br>Years 6-10 Developable<br>Years 11+<br>Not Currently Developable | <ul> <li>Site Address Ha</li> <li>Site Area (ha)</li> <li>✓ Greenfield/PDL</li> <li>Site Total</li> </ul> | 3.95              | Suitable<br>Available<br>Achievable |  |