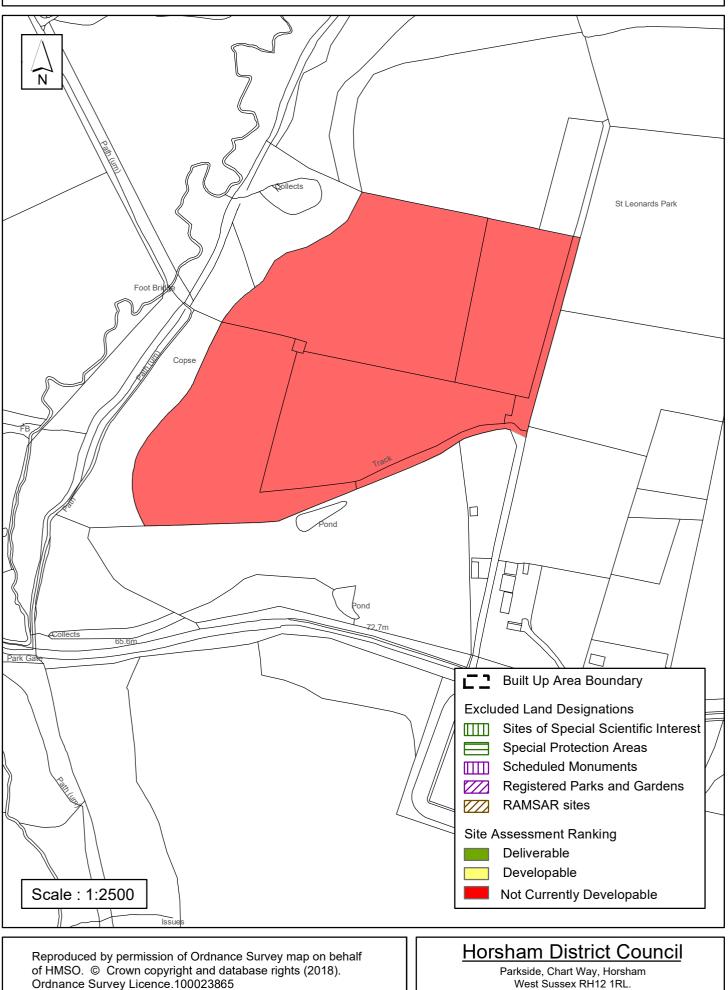

The site was originally identified as an area of search for a strategic site during the preparation of the Horsham District Planning Framework (HDPF). It adjoins the southern settlement boundary of Horsham and is close to the existing town centre services and facilities. However, the site is an important recreational resource and has identified landscape and wildlife value to the south of the town. It is therefore not assessed as a suitable location for development. The site would need access to the A281 and infrastructure capacity is low. The costs to overcome this limit the viability of the site. The site is therefore assessed to be 'Not Currently Developable'.

Excluded Site 
Exclusion Reason

SA - 298 : South Horsham (Chesworth Farm)

Ordnance Survey Licence.100023865

West Sussex RH12 1RL. Barbara Childs : Director of Place

| Parish                                                                                                                                                                                                                                                                                                                                                                                                                                                                                                                                                                                                                                                                                                                                                                                                                                                                                                                                                                                                                                                                                                                                                                                                                                                                                                                                                                                                                                                                                                                                                                                                                                                                                                                                                                                                                                                                                                                                                                                                                                    | Horsham Forest                                 |                  |                                     |                               |
|-------------------------------------------------------------------------------------------------------------------------------------------------------------------------------------------------------------------------------------------------------------------------------------------------------------------------------------------------------------------------------------------------------------------------------------------------------------------------------------------------------------------------------------------------------------------------------------------------------------------------------------------------------------------------------------------------------------------------------------------------------------------------------------------------------------------------------------------------------------------------------------------------------------------------------------------------------------------------------------------------------------------------------------------------------------------------------------------------------------------------------------------------------------------------------------------------------------------------------------------------------------------------------------------------------------------------------------------------------------------------------------------------------------------------------------------------------------------------------------------------------------------------------------------------------------------------------------------------------------------------------------------------------------------------------------------------------------------------------------------------------------------------------------------------------------------------------------------------------------------------------------------------------------------------------------------------------------------------------------------------------------------------------------------|------------------------------------------------|------------------|-------------------------------------|-------------------------------|
| SHLAA Reference SA546 Site Name Units 4-6 Redkiln Close                                                                                                                                                                                                                                                                                                                                                                                                                                                                                                                                                                                                                                                                                                                                                                                                                                                                                                                                                                                                                                                                                                                                                                                                                                                                                                                                                                                                                                                                                                                                                                                                                                                                                                                                                                                                                                                                                                                                                                                   |                                                |                  |                                     |                               |
| Years 1-5 Deliverable       Site Address       Units 4-6 Redkiln Close, Horsham         Years 6-10 Developable       Image: Comparison of the second |                                                |                  |                                     |                               |
| Years 11+<br>Not Currently Developable                                                                                                                                                                                                                                                                                                                                                                                                                                                                                                                                                                                                                                                                                                                                                                                                                                                                                                                                                                                                                                                                                                                                                                                                                                                                                                                                                                                                                                                                                                                                                                                                                                                                                                                                                                                                                                                                                                                                                                                                    | Site Area (ha)<br>Greenfield/PDL<br>Site Total | 0.29<br>PDL<br>0 | Suitable<br>Available<br>Achievable | <ul><li>□</li><li>✓</li></ul> |