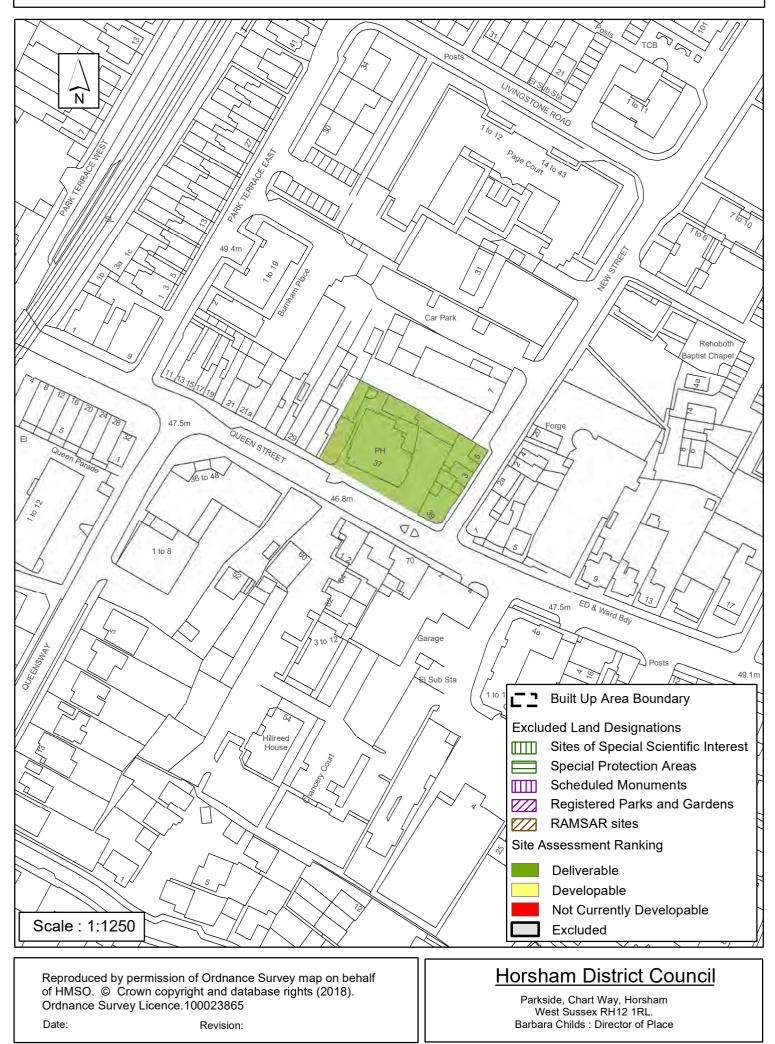

The site has planning permission for 9 dwellings via planning application DC/14/2591. There are no known constraints impacting the delivery of this site and it is anticipated that it will be built out in a single phase. It is concluded the site is available, suitable, achievable and deliverable 1-5 years.

## SA - 525 : Queens Head, Forest, Horsham, Denne

| Parish                                        | Н                | lorsham Fore    | est               |                |           |
|-----------------------------------------------|------------------|-----------------|-------------------|----------------|-----------|
| SHLAA Reference                               | SA557 <b>S</b> i | ite Name Land   | at 40 Brighton F  | Road (Dairy Cr | est Site) |
| Years 1-5 Deliverable<br>Years 6-10 Developab | L.               | Site Address La | nd at 40 Brighton | Road, Horshan  | n         |
| Years 11+                                     |                  | Site Area (ha)  | 0.16              | Suitable       | ✓         |
| Not Currently Develop                         | oable            | Greenfield/PDL  | PDL               | Available      |           |
|                                               |                  | Site Total      | 14                | Achievable     | ✓         |