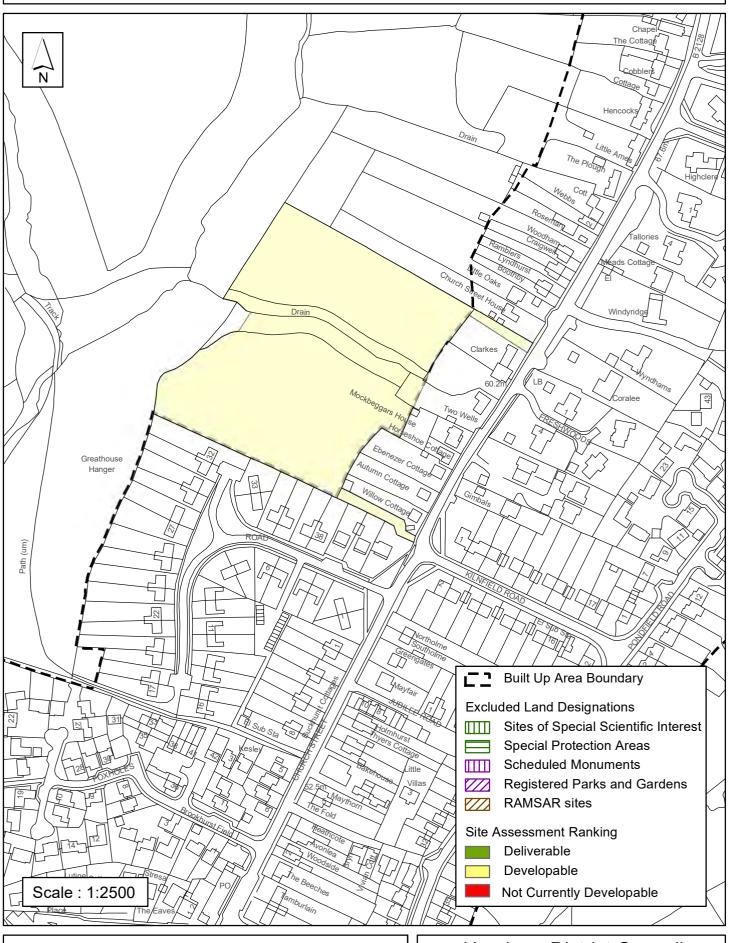

#### The outcome of the assessment for Rudgwick Parish is summarised as follows:

| SHELAA<br>Reference | Site Name                                         | Site Address                                                | Outcome of<br>Assessment           | Total<br>Units |
|---------------------|---------------------------------------------------|-------------------------------------------------------------|------------------------------------|----------------|
| SA151               | Land at Windacres Farm                            | Church Street Rudgwick                                      | Green (1-5 Years<br>Deliverable)   | 55             |
| SA434               | Land at Junction of Church<br>Street/Watts Corner | Guildford Road, Rudgwick                                    | Yellow (6-10 Years<br>Developable) | 12             |
| SA442               | Land to the West of Church<br>Street              | Land to the west of Church Street,<br>Rudgwick, West Sussex | Yellow (6-10 Years<br>Developable) | 18             |
| SA027               | Land north of Bowcroft<br>Lane                    | Rudgwick                                                    | Not Currently Developable          | 0              |
| SA082               | Rudgwick Glebe, Lynwick<br>Street                 | Lynwick Street, Rudgwick                                    | Not Currently Developable          | 0              |
| SA327               | Land East of Woodfalls<br>Manor                   | Loxwood Road, Bucks Green                                   | Not Currently Developable          | 0              |
| SA336               | Land West of Watts Corner,<br>Rudgwick            | Church Road, Rudgwick                                       | Not Currently Developable          | 0              |
| SA526               | Land Adjoining The Blue<br>Ship PH                | The Haven, Billingshurst                                    | Not Currently Developable          | 0              |
| SA536               | Anchorage Farm,                                   | Haven Road, Rudgwick                                        | Not Currently Developable          | 0              |
| SA574               | Land North of Guildford<br>Road, Bucks Green      | Guilford Road, Bucks Green                                  | Not Currently Developable          | 0              |
| SA578               | Land at Fairlee                                   | Guildford Road, Rudgwick                                    | Not Currently Developable          | 0              |
| SA669               | Swallow Ridge                                     | Lynwick Street, Rudgwick                                    | Not Currently Developable          | 0              |
| SA683               | Land East of Highcroft Drive                      | Highcroft Drive, Rudgwick                                   | Not Currently Developable          | 0              |
| SA702               | Land adjacent The Old<br>Parsonage                | North of Kelsey House, Highcroft Drive,<br>Rudgwick         | Not Currently Developable          | 0              |
| SA731               | Land south of Bucks Green<br>Place                | Haven Road, Bucks Green                                     | Not Currently Developable          | 0              |