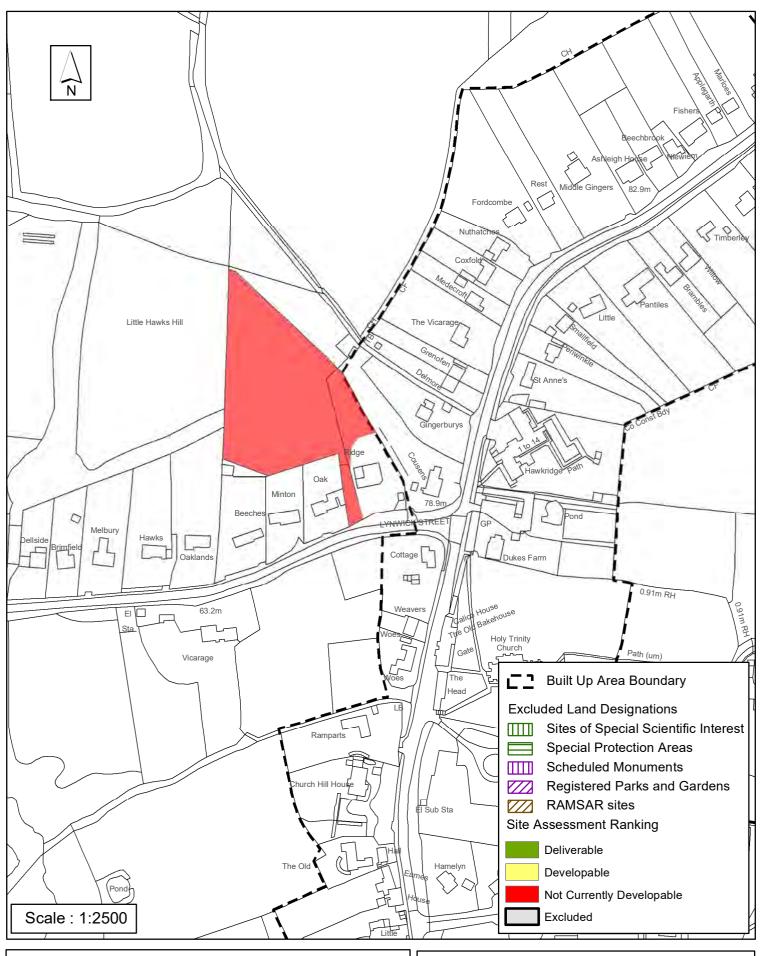

#### The outcome of the assessment for Rudgwick Parish is summarised as follows:

| SHELAA<br>Reference | Site Name                                         | Site Address                                                | Outcome of<br>Assessment           | Total<br>Units |
|---------------------|---------------------------------------------------|-------------------------------------------------------------|------------------------------------|----------------|
| SA151               | Land at Windacres Farm                            | Church Street Rudgwick                                      | Green (1-5 Years<br>Deliverable)   | 55             |
| SA434               | Land at Junction of Church<br>Street/Watts Corner | Guildford Road, Rudgwick                                    | Yellow (6-10 Years<br>Developable) | 12             |
| SA442               | Land to the West of Church<br>Street              | Land to the west of Church Street,<br>Rudgwick, West Sussex | Yellow (6-10 Years<br>Developable) | 18             |
| SA027               | Land north of Bowcroft<br>Lane                    | Rudgwick                                                    | Not Currently Developable          | 0              |
| SA082               | Rudgwick Glebe, Lynwick<br>Street                 | Lynwick Street, Rudgwick                                    | Not Currently Developable          | 0              |
| SA327               | Land East of Woodfalls<br>Manor                   | Loxwood Road, Bucks Green                                   | Not Currently Developable          | 0              |
| SA336               | Land West of Watts Corner,<br>Rudgwick            | Church Road, Rudgwick                                       | Not Currently Developable          | 0              |
| SA526               | Land Adjoining The Blue<br>Ship PH                | The Haven, Billingshurst                                    | Not Currently Developable          | 0              |
| SA536               | Anchorage Farm,                                   | Haven Road, Rudgwick                                        | Not Currently Developable          | 0              |
| SA574               | Land North of Guildford<br>Road, Bucks Green      | Guilford Road, Bucks Green                                  | Not Currently Developable          | 0              |
| SA578               | Land at Fairlee                                   | Guildford Road, Rudgwick                                    | Not Currently Developable          | 0              |
| SA669               | Swallow Ridge                                     | Lynwick Street, Rudgwick                                    | Not Currently Developable          | 0              |
| SA683               | Land East of Highcroft Drive                      | Highcroft Drive, Rudgwick                                   | Not Currently Developable          | 0              |
| SA702               | Land adjacent The Old<br>Parsonage                | North of Kelsey House, Highcroft Drive,<br>Rudgwick         | Not Currently Developable          | 0              |
| SA731               | Land south of Bucks Green<br>Place                | Haven Road, Bucks Green                                     | Not Currently Developable          | 0              |