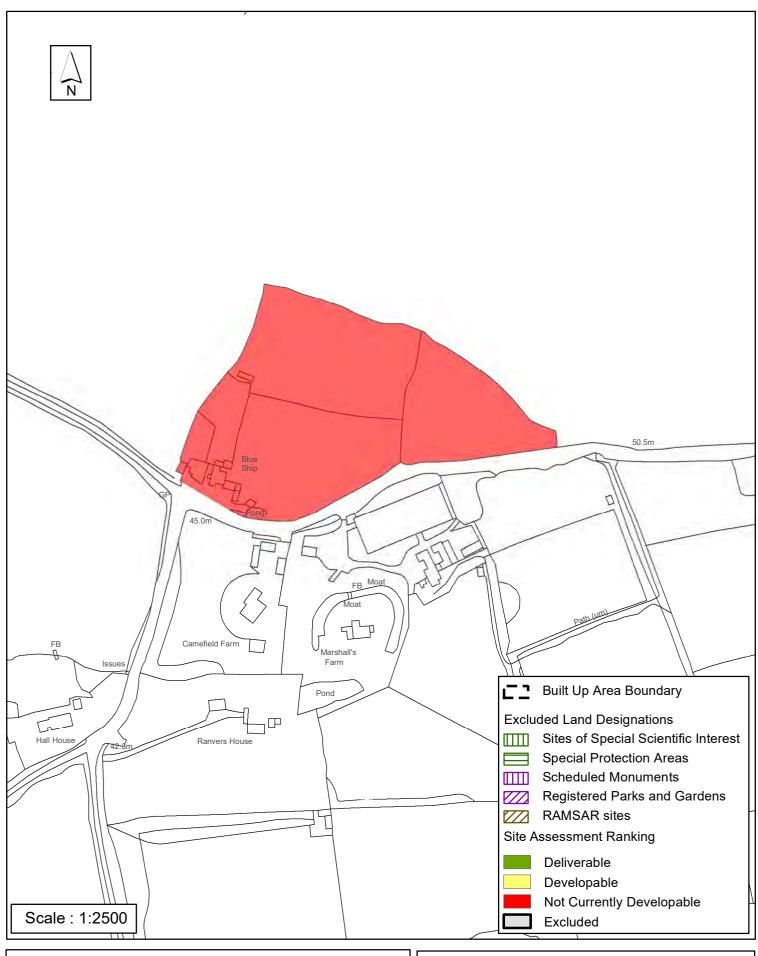

#### The outcome of the assessment for Rudgwick Parish is summarised as follows:

| SHELAA<br>Reference | Site Name                                         | Site Address                                                | Outcome of<br>Assessment           | Total<br>Units |
|---------------------|---------------------------------------------------|-------------------------------------------------------------|------------------------------------|----------------|
| SA151               | Land at Windacres Farm                            | Church Street Rudgwick                                      | Green (1-5 Years<br>Deliverable)   | 55             |
| SA434               | Land at Junction of Church<br>Street/Watts Corner | Guildford Road, Rudgwick                                    | Yellow (6-10 Years<br>Developable) | 12             |
| SA442               | Land to the West of Church<br>Street              | Land to the west of Church Street,<br>Rudgwick, West Sussex | Yellow (6-10 Years<br>Developable) | 18             |
| SA027               | Land north of Bowcroft<br>Lane                    | Rudgwick                                                    | Not Currently Developable          | 0              |
| SA082               | Rudgwick Glebe, Lynwick<br>Street                 | Lynwick Street, Rudgwick                                    | Not Currently Developable          | 0              |
| SA327               | Land East of Woodfalls<br>Manor                   | Loxwood Road, Bucks Green                                   | Not Currently Developable          | 0              |
| SA336               | Land West of Watts Corner,<br>Rudgwick            | Church Road, Rudgwick                                       | Not Currently Developable          | 0              |
| SA526               | Land Adjoining The Blue<br>Ship PH                | The Haven, Billingshurst                                    | Not Currently Developable          | 0              |
| SA536               | Anchorage Farm,                                   | Haven Road, Rudgwick                                        | Not Currently Developable          | 0              |
| SA574               | Land North of Guildford<br>Road, Bucks Green      | Guilford Road, Bucks Green                                  | Not Currently Developable          | 0              |
| SA578               | Land at Fairlee                                   | Guildford Road, Rudgwick                                    | Not Currently Developable          | 0              |
| SA669               | Swallow Ridge                                     | Lynwick Street, Rudgwick                                    | Not Currently Developable          | 0              |
| SA683               | Land East of Highcroft Drive                      | Highcroft Drive, Rudgwick                                   | Not Currently Developable          | 0              |
| SA702               | Land adjacent The Old<br>Parsonage                | North of Kelsey House, Highcroft Drive,<br>Rudgwick         | Not Currently Developable          | 0              |
| SA731               | Land south of Bucks Green<br>Place                | Haven Road, Bucks Green                                     | Not Currently Developable          | 0              |