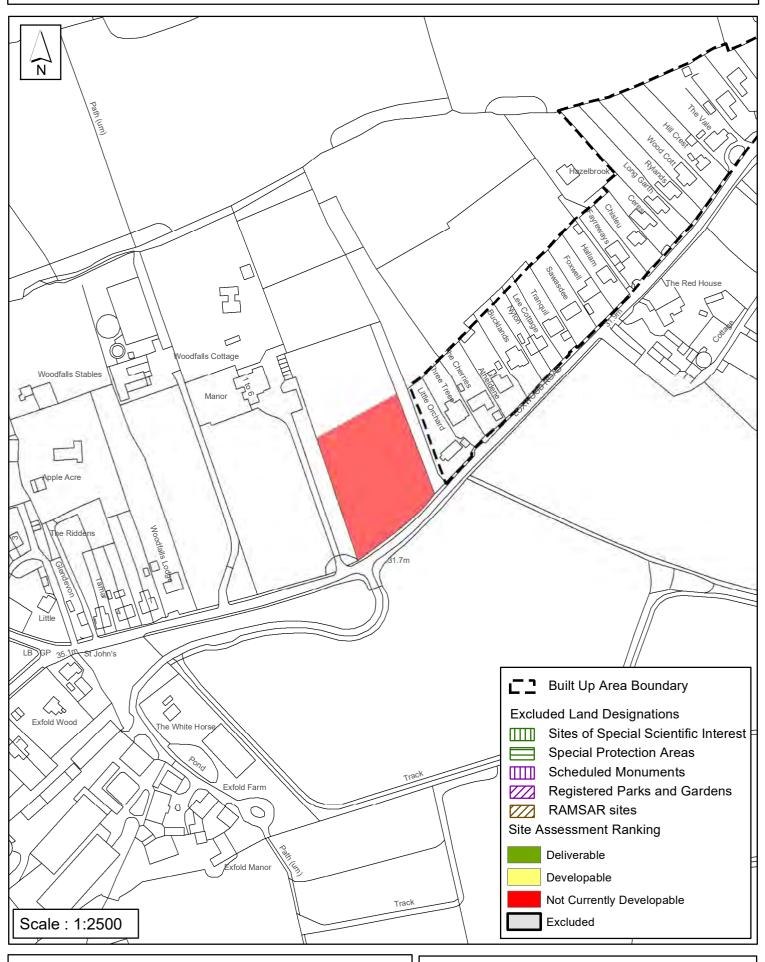

#### The outcome of the assessment for Rudgwick Parish is summarised as follows:

| SHELAA<br>Reference | Site Name                                         | Site Address                                                | Outcome of<br>Assessment           | Total<br>Units |
|---------------------|---------------------------------------------------|-------------------------------------------------------------|------------------------------------|----------------|
| SA151               | Land at Windacres Farm                            | Church Street Rudgwick                                      | Green (1-5 Years<br>Deliverable)   | 55             |
| SA434               | Land at Junction of Church<br>Street/Watts Corner | Guildford Road, Rudgwick                                    | Yellow (6-10 Years<br>Developable) | 12             |
| SA442               | Land to the West of Church<br>Street              | Land to the west of Church Street,<br>Rudgwick, West Sussex | Yellow (6-10 Years<br>Developable) | 18             |
| SA027               | Land north of Bowcroft<br>Lane                    | Rudgwick                                                    | Not Currently Developable          | 0              |
| SA082               | Rudgwick Glebe, Lynwick<br>Street                 | Lynwick Street, Rudgwick                                    | Not Currently Developable          | 0              |
| SA327               | Land East of Woodfalls<br>Manor                   | Loxwood Road, Bucks Green                                   | Not Currently Developable          | 0              |
| SA336               | Land West of Watts Corner,<br>Rudgwick            | Church Road, Rudgwick                                       | Not Currently Developable          | 0              |
| SA526               | Land Adjoining The Blue<br>Ship PH                | The Haven, Billingshurst                                    | Not Currently Developable          | 0              |
| SA536               | Anchorage Farm,                                   | Haven Road, Rudgwick                                        | Not Currently Developable          | 0              |
| SA574               | Land North of Guildford<br>Road, Bucks Green      | Guilford Road, Bucks Green                                  | Not Currently Developable          | 0              |
| SA578               | Land at Fairlee                                   | Guildford Road, Rudgwick                                    | Not Currently Developable          | 0              |
| SA669               | Swallow Ridge                                     | Lynwick Street, Rudgwick                                    | Not Currently Developable          | 0              |
| SA683               | Land East of Highcroft Drive                      | Highcroft Drive, Rudgwick                                   | Not Currently Developable          | 0              |
| SA702               | Land adjacent The Old<br>Parsonage                | North of Kelsey House, Highcroft Drive,<br>Rudgwick         | Not Currently Developable          | 0              |
| SA731               | Land south of Bucks Green<br>Place                | Haven Road, Bucks Green                                     | Not Currently Developable          | 0              |