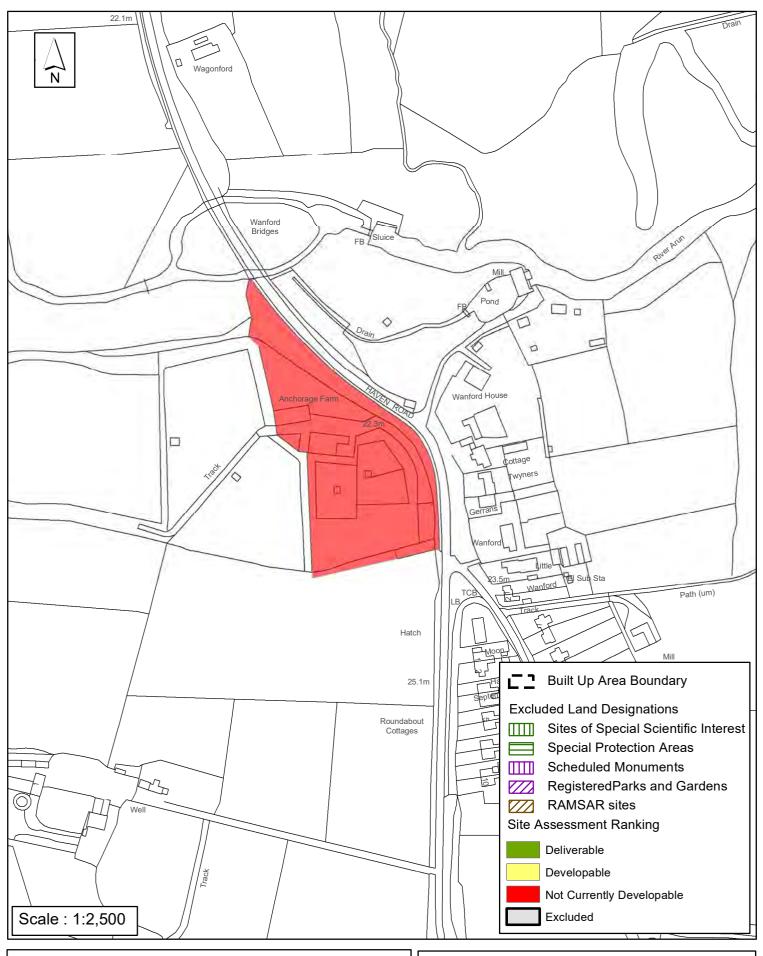

#### The outcome of the assessment for Rudgwick Parish is summarised as follows:

| SHELAA<br>Reference | Site Name                                         | Site Address                                                | Outcome of<br>Assessment           | Total<br>Units |
|---------------------|---------------------------------------------------|-------------------------------------------------------------|------------------------------------|----------------|
| SA151               | Land at Windacres Farm                            | Church Street Rudgwick                                      | Green (1-5 Years<br>Deliverable)   | 55             |
| SA434               | Land at Junction of Church<br>Street/Watts Corner | Guildford Road, Rudgwick                                    | Yellow (6-10 Years<br>Developable) | 12             |
| SA442               | Land to the West of Church<br>Street              | Land to the west of Church Street,<br>Rudgwick, West Sussex | Yellow (6-10 Years<br>Developable) | 18             |
| SA027               | Land north of Bowcroft<br>Lane                    | Rudgwick                                                    | Not Currently Developable          | 0              |
| SA082               | Rudgwick Glebe, Lynwick<br>Street                 | Lynwick Street, Rudgwick                                    | Not Currently Developable          | 0              |
| SA327               | Land East of Woodfalls<br>Manor                   | Loxwood Road, Bucks Green                                   | Not Currently Developable          | 0              |
| SA336               | Land West of Watts Corner,<br>Rudgwick            | Church Road, Rudgwick                                       | Not Currently Developable          | 0              |
| SA526               | Land Adjoining The Blue<br>Ship PH                | The Haven, Billingshurst                                    | Not Currently Developable          | 0              |
| SA536               | Anchorage Farm,                                   | Haven Road, Rudgwick                                        | Not Currently Developable          | 0              |
| SA574               | Land North of Guildford<br>Road, Bucks Green      | Guilford Road, Bucks Green                                  | Not Currently Developable          | 0              |
| SA578               | Land at Fairlee                                   | Guildford Road, Rudgwick                                    | Not Currently Developable          | 0              |
| SA669               | Swallow Ridge                                     | Lynwick Street, Rudgwick                                    | Not Currently Developable          | 0              |
| SA683               | Land East of Highcroft Drive                      | Highcroft Drive, Rudgwick                                   | Not Currently Developable          | 0              |
| SA702               | Land adjacent The Old<br>Parsonage                | North of Kelsey House, Highcroft Drive,<br>Rudgwick         | Not Currently Developable          | 0              |
| SA731               | Land south of Bucks Green<br>Place                | Haven Road, Bucks Green                                     | Not Currently Developable          | 0              |