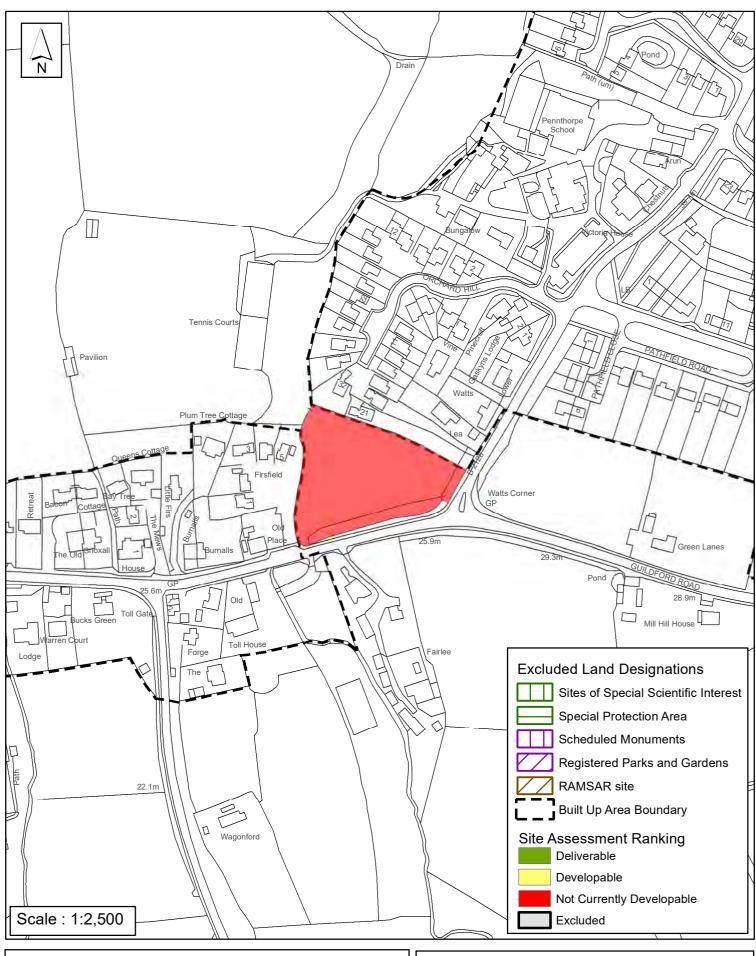

#### The outcome of the assessment for Rudgwick Parish is summarised as follows:

| SHELAA<br>Reference | Site Name                                         | Site Address                                                | Outcome of<br>Assessment           | Total<br>Units |
|---------------------|---------------------------------------------------|-------------------------------------------------------------|------------------------------------|----------------|
| SA151               | Land at Windacres Farm                            | Church Street Rudgwick                                      | Green (1-5 Years<br>Deliverable)   | 55             |
| SA434               | Land at Junction of Church<br>Street/Watts Corner | Guildford Road, Rudgwick                                    | Yellow (6-10 Years<br>Developable) | 12             |
| SA442               | Land to the West of Church<br>Street              | Land to the west of Church Street,<br>Rudgwick, West Sussex | Yellow (6-10 Years<br>Developable) | 18             |
| SA027               | Land north of Bowcroft<br>Lane                    | Rudgwick                                                    | Not Currently Developable          | 0              |
| SA082               | Rudgwick Glebe, Lynwick<br>Street                 | Lynwick Street, Rudgwick                                    | Not Currently Developable          | 0              |
| SA327               | Land East of Woodfalls<br>Manor                   | Loxwood Road, Bucks Green                                   | Not Currently Developable          | 0              |
| SA336               | Land West of Watts Corner,<br>Rudgwick            | Church Road, Rudgwick                                       | Not Currently Developable          | 0              |
| SA526               | Land Adjoining The Blue<br>Ship PH                | The Haven, Billingshurst                                    | Not Currently Developable          | 0              |
| SA536               | Anchorage Farm,                                   | Haven Road, Rudgwick                                        | Not Currently Developable          | 0              |
| SA574               | Land North of Guildford<br>Road, Bucks Green      | Guilford Road, Bucks Green                                  | Not Currently Developable          | 0              |
| SA578               | Land at Fairlee                                   | Guildford Road, Rudgwick                                    | Not Currently Developable          | 0              |
| SA669               | Swallow Ridge                                     | Lynwick Street, Rudgwick                                    | Not Currently Developable          | 0              |
| SA683               | Land East of Highcroft Drive                      | Highcroft Drive, Rudgwick                                   | Not Currently Developable          | 0              |
| SA702               | Land adjacent The Old<br>Parsonage                | North of Kelsey House, Highcroft Drive,<br>Rudgwick         | Not Currently Developable          | 0              |
| SA731               | Land south of Bucks Green<br>Place                | Haven Road, Bucks Green                                     | Not Currently Developable          | 0              |