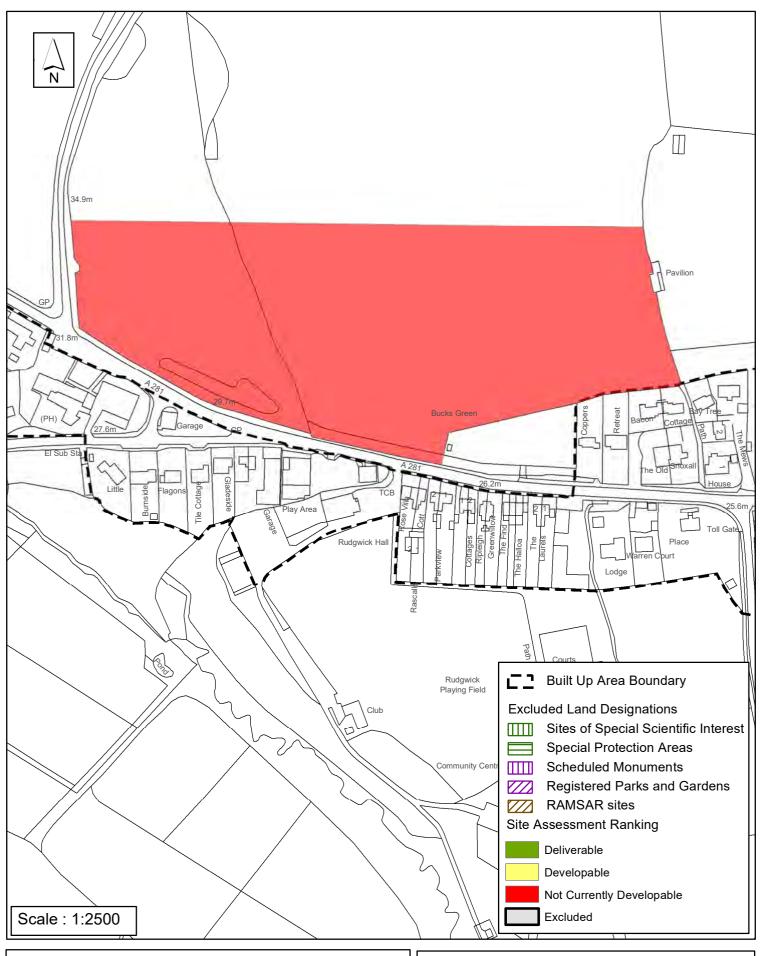

#### The outcome of the assessment for Rudgwick Parish is summarised as follows:

| SHELAA<br>Reference | Site Name                                         | Site Address                                                | Outcome of<br>Assessment           | Total<br>Units |
|---------------------|---------------------------------------------------|-------------------------------------------------------------|------------------------------------|----------------|
| SA151               | Land at Windacres Farm                            | Church Street Rudgwick                                      | Green (1-5 Years<br>Deliverable)   | 55             |
| SA434               | Land at Junction of Church<br>Street/Watts Corner | Guildford Road, Rudgwick                                    | Yellow (6-10 Years<br>Developable) | 12             |
| SA442               | Land to the West of Church<br>Street              | Land to the west of Church Street,<br>Rudgwick, West Sussex | Yellow (6-10 Years<br>Developable) | 18             |
| SA027               | Land north of Bowcroft<br>Lane                    | Rudgwick                                                    | Not Currently Developable          | 0              |
| SA082               | Rudgwick Glebe, Lynwick<br>Street                 | Lynwick Street, Rudgwick                                    | Not Currently Developable          | 0              |
| SA327               | Land East of Woodfalls<br>Manor                   | Loxwood Road, Bucks Green                                   | Not Currently Developable          | 0              |
| SA336               | Land West of Watts Corner,<br>Rudgwick            | Church Road, Rudgwick                                       | Not Currently Developable          | 0              |
| SA526               | Land Adjoining The Blue<br>Ship PH                | The Haven, Billingshurst                                    | Not Currently Developable          | 0              |
| SA536               | Anchorage Farm,                                   | Haven Road, Rudgwick                                        | Not Currently Developable          | 0              |
| SA574               | Land North of Guildford<br>Road, Bucks Green      | Guilford Road, Bucks Green                                  | Not Currently Developable          | 0              |
| SA578               | Land at Fairlee                                   | Guildford Road, Rudgwick                                    | Not Currently Developable          | 0              |
| SA669               | Swallow Ridge                                     | Lynwick Street, Rudgwick                                    | Not Currently Developable          | 0              |
| SA683               | Land East of Highcroft Drive                      | Highcroft Drive, Rudgwick                                   | Not Currently Developable          | 0              |
| SA702               | Land adjacent The Old<br>Parsonage                | North of Kelsey House, Highcroft Drive,<br>Rudgwick         | Not Currently Developable          | 0              |
| SA731               | Land south of Bucks Green<br>Place                | Haven Road, Bucks Green                                     | Not Currently Developable          | 0              |