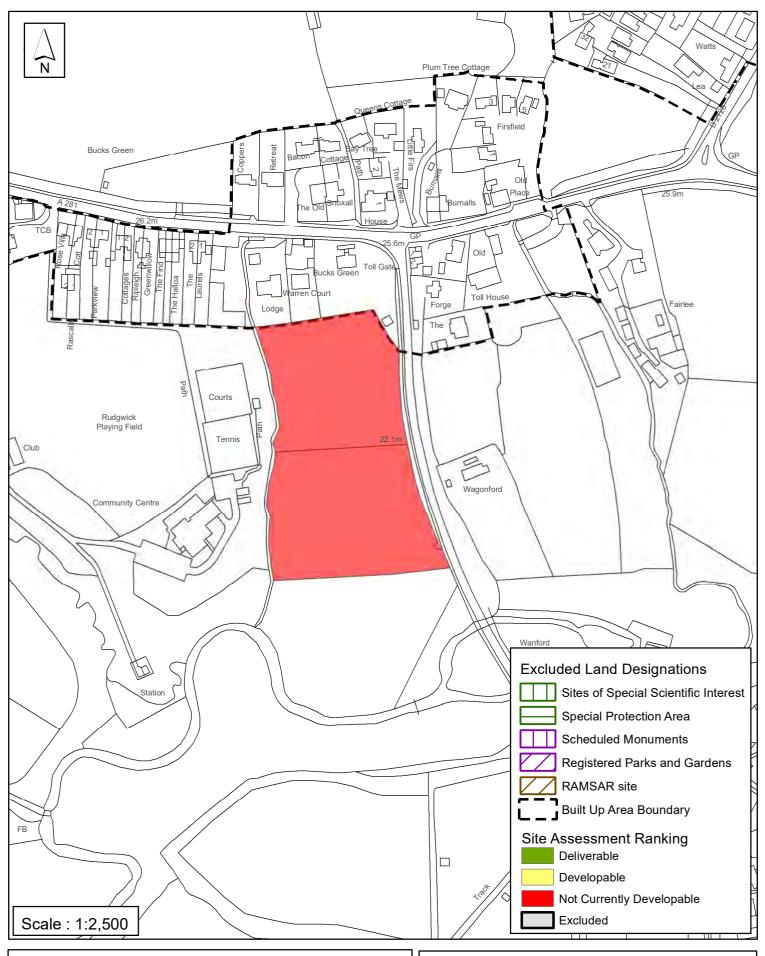

#### The outcome of the assessment for Rudgwick Parish is summarised as follows:

| SHELAA<br>Reference | Site Name                                         | Site Address                                                | Outcome of<br>Assessment           | Total<br>Units |
|---------------------|---------------------------------------------------|-------------------------------------------------------------|------------------------------------|----------------|
| SA151               | Land at Windacres Farm                            | Church Street Rudgwick                                      | Green (1-5 Years<br>Deliverable)   | 55             |
| SA434               | Land at Junction of Church<br>Street/Watts Corner | Guildford Road, Rudgwick                                    | Yellow (6-10 Years<br>Developable) | 12             |
| SA442               | Land to the West of Church<br>Street              | Land to the west of Church Street,<br>Rudgwick, West Sussex | Yellow (6-10 Years<br>Developable) | 18             |
| SA027               | Land north of Bowcroft<br>Lane                    | Rudgwick                                                    | Not Currently Developable          | 0              |
| SA082               | Rudgwick Glebe, Lynwick<br>Street                 | Lynwick Street, Rudgwick                                    | Not Currently Developable          | 0              |
| SA327               | Land East of Woodfalls<br>Manor                   | Loxwood Road, Bucks Green                                   | Not Currently Developable          | 0              |
| SA336               | Land West of Watts Corner,<br>Rudgwick            | Church Road, Rudgwick                                       | Not Currently Developable          | 0              |
| SA526               | Land Adjoining The Blue<br>Ship PH                | The Haven, Billingshurst                                    | Not Currently Developable          | 0              |
| SA536               | Anchorage Farm,                                   | Haven Road, Rudgwick                                        | Not Currently Developable          | 0              |
| SA574               | Land North of Guildford<br>Road, Bucks Green      | Guilford Road, Bucks Green                                  | Not Currently Developable          | 0              |
| SA578               | Land at Fairlee                                   | Guildford Road, Rudgwick                                    | Not Currently Developable          | 0              |
| SA669               | Swallow Ridge                                     | Lynwick Street, Rudgwick                                    | Not Currently Developable          | 0              |
| SA683               | Land East of Highcroft Drive                      | Highcroft Drive, Rudgwick                                   | Not Currently Developable          | 0              |
| SA702               | Land adjacent The Old<br>Parsonage                | North of Kelsey House, Highcroft Drive,<br>Rudgwick         | Not Currently Developable          | 0              |
| SA731               | Land south of Bucks Green<br>Place                | Haven Road, Bucks Green                                     | Not Currently Developable          | 0              |