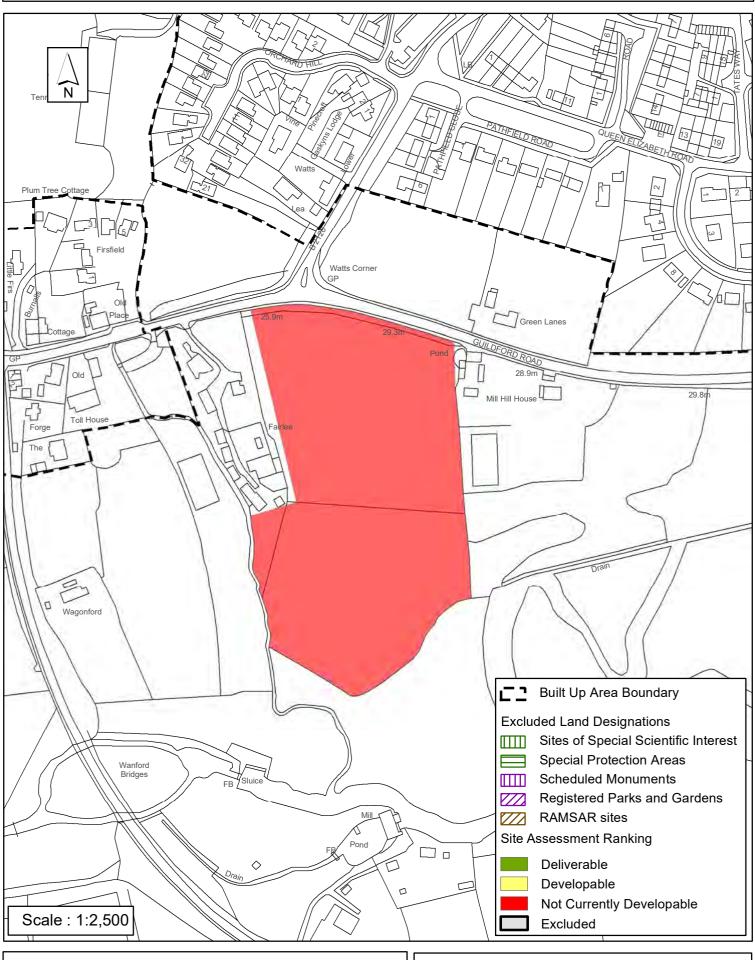

#### The outcome of the assessment for Rudgwick Parish is summarised as follows:

| SHELAA<br>Reference | Site Name                                         | Site Address                                                | Outcome of<br>Assessment           | Total<br>Units |
|---------------------|---------------------------------------------------|-------------------------------------------------------------|------------------------------------|----------------|
| SA151               | Land at Windacres Farm                            | Church Street Rudgwick                                      | Green (1-5 Years<br>Deliverable)   | 55             |
| SA434               | Land at Junction of Church<br>Street/Watts Corner | Guildford Road, Rudgwick                                    | Yellow (6-10 Years<br>Developable) | 12             |
| SA442               | Land to the West of Church<br>Street              | Land to the west of Church Street,<br>Rudgwick, West Sussex | Yellow (6-10 Years<br>Developable) | 18             |
| SA027               | Land north of Bowcroft<br>Lane                    | Rudgwick                                                    | Not Currently Developable          | 0              |
| SA082               | Rudgwick Glebe, Lynwick<br>Street                 | Lynwick Street, Rudgwick                                    | Not Currently Developable          | 0              |
| SA327               | Land East of Woodfalls<br>Manor                   | Loxwood Road, Bucks Green                                   | Not Currently Developable          | 0              |
| SA336               | Land West of Watts Corner,<br>Rudgwick            | Church Road, Rudgwick                                       | Not Currently Developable          | 0              |
| SA526               | Land Adjoining The Blue<br>Ship PH                | The Haven, Billingshurst                                    | Not Currently Developable          | 0              |
| SA536               | Anchorage Farm,                                   | Haven Road, Rudgwick                                        | Not Currently Developable          | 0              |
| SA574               | Land North of Guildford<br>Road, Bucks Green      | Guilford Road, Bucks Green                                  | Not Currently Developable          | 0              |
| SA578               | Land at Fairlee                                   | Guildford Road, Rudgwick                                    | Not Currently Developable          | 0              |
| SA669               | Swallow Ridge                                     | Lynwick Street, Rudgwick                                    | Not Currently Developable          | 0              |
| SA683               | Land East of Highcroft Drive                      | Highcroft Drive, Rudgwick                                   | Not Currently Developable          | 0              |
| SA702               | Land adjacent The Old<br>Parsonage                | North of Kelsey House, Highcroft Drive,<br>Rudgwick         | Not Currently Developable          | 0              |
| SA731               | Land south of Bucks Green<br>Place                | Haven Road, Bucks Green                                     | Not Currently Developable          | 0              |