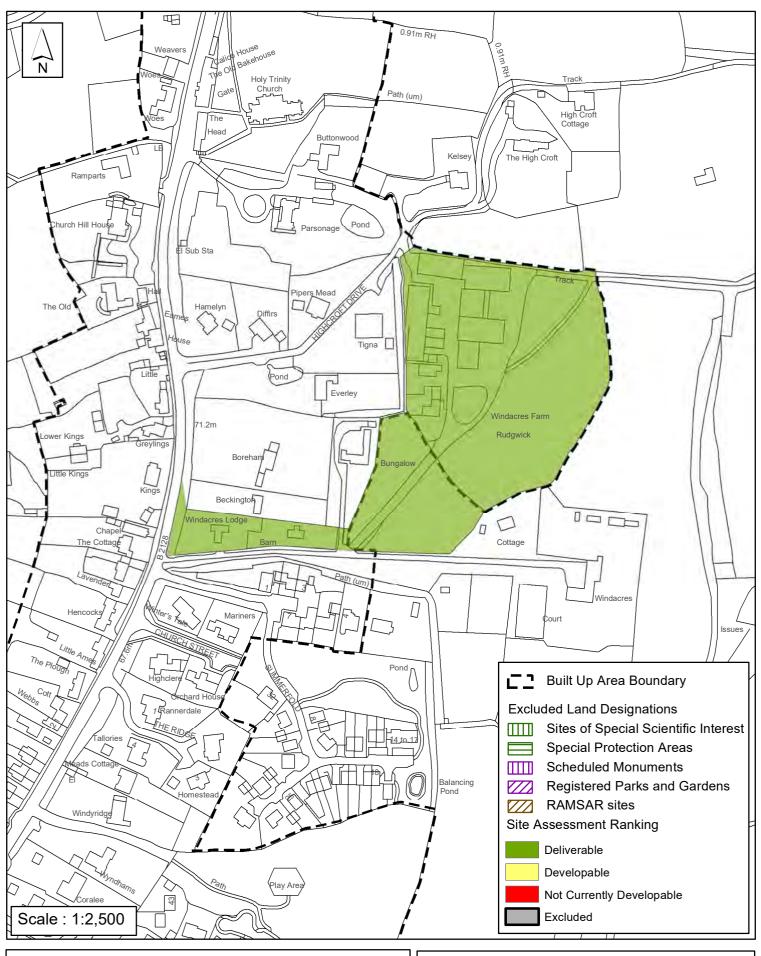

# SA - 151: Windacres Farm, Rudgwick

Reproduced by permission of Ordnance Survey map on behalf of HMSO. © Crown copyright and database rights (2018). Ordnance Survey Licence.100023865

Date: Revision:

This page is intentionally blank

| Parish R                                                                                                                                                  | Rudgwick                                   |                                                      |                         |             |  |  |
|-----------------------------------------------------------------------------------------------------------------------------------------------------------|--------------------------------------------|------------------------------------------------------|-------------------------|-------------|--|--|
| SHLAA Reference SA151 S                                                                                                                                   | ite Name Land                              | at Windacres F                                       | arm                     |             |  |  |
| Years 1-5 Deliverable ✓ Years 6-10 Developable                                                                                                            | _                                          |                                                      |                         |             |  |  |
| Years 11+                                                                                                                                                 | Site Area (ha)                             | 2.62                                                 | Suitable                | <b>✓</b>    |  |  |
| Not Currently Developable                                                                                                                                 | Greenfield/PDL<br>Site Total               | PDL<br>55                                            | Available<br>Achievable | <b>✓</b>    |  |  |
|                                                                                                                                                           | Site Total                                 | 55                                                   | Acmevable               | •           |  |  |
| Justification                                                                                                                                             |                                            |                                                      |                         |             |  |  |
| The site was allocated for 30 dwelli<br>Land (2007) (SSAL) Policy AL9. Si<br>dwellings, offices and industrial bui<br>available, suitable, achievable and | ince its allocation<br>Iding extension via | the site obtained <sub>l</sub><br>a DC/16/2917. It i | planning permis         | sion for 55 |  |  |
|                                                                                                                                                           |                                            |                                                      |                         |             |  |  |
|                                                                                                                                                           |                                            |                                                      |                         |             |  |  |
|                                                                                                                                                           |                                            |                                                      |                         |             |  |  |
|                                                                                                                                                           |                                            |                                                      |                         |             |  |  |
|                                                                                                                                                           |                                            |                                                      |                         |             |  |  |
|                                                                                                                                                           |                                            |                                                      |                         |             |  |  |
|                                                                                                                                                           |                                            |                                                      |                         |             |  |  |
|                                                                                                                                                           |                                            |                                                      |                         |             |  |  |
|                                                                                                                                                           |                                            |                                                      |                         |             |  |  |
|                                                                                                                                                           |                                            |                                                      |                         |             |  |  |
|                                                                                                                                                           |                                            |                                                      |                         |             |  |  |
|                                                                                                                                                           |                                            |                                                      |                         |             |  |  |
|                                                                                                                                                           |                                            |                                                      |                         |             |  |  |
|                                                                                                                                                           |                                            |                                                      |                         |             |  |  |
|                                                                                                                                                           |                                            |                                                      |                         |             |  |  |
|                                                                                                                                                           |                                            |                                                      |                         |             |  |  |
|                                                                                                                                                           |                                            |                                                      |                         |             |  |  |
| Excluded Site                                                                                                                                             | Reason                                     |                                                      |                         |             |  |  |