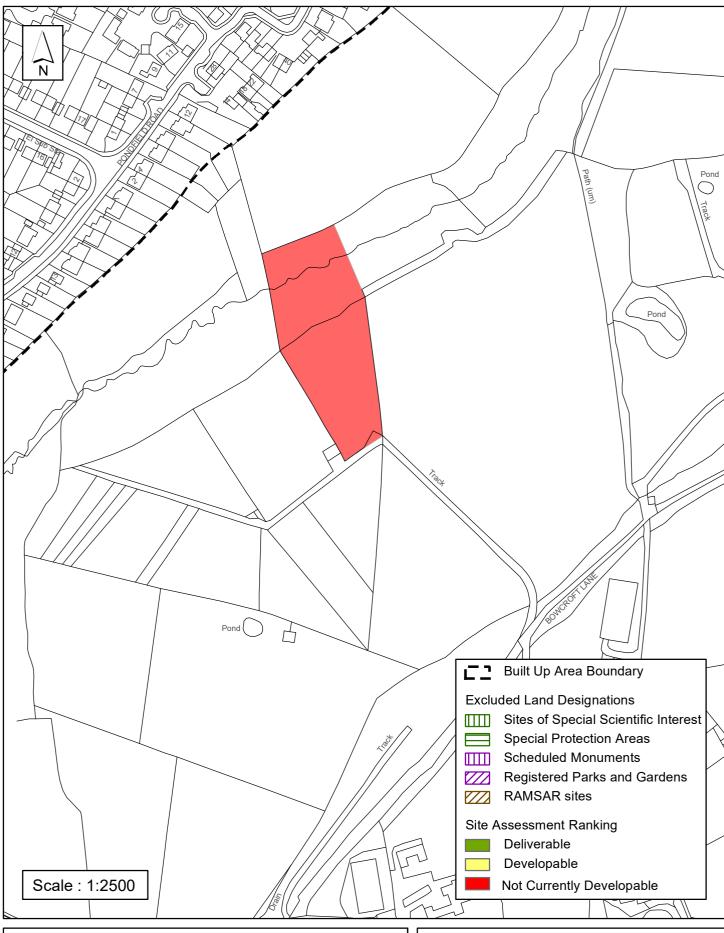

#### The outcome of the assessment for Rudgwick Parish is summarised as follows:

| SHELAA<br>Reference | Site Name                                         | Site Address                                                | Outcome of<br>Assessment           | Total<br>Units |
|---------------------|---------------------------------------------------|-------------------------------------------------------------|------------------------------------|----------------|
| SA151               | Land at Windacres Farm                            | Church Street Rudgwick                                      | Green (1-5 Years<br>Deliverable)   | 55             |
| SA434               | Land at Junction of Church<br>Street/Watts Corner | Guildford Road, Rudgwick                                    | Yellow (6-10 Years<br>Developable) | 12             |
| SA442               | Land to the West of Church<br>Street              | Land to the west of Church Street,<br>Rudgwick, West Sussex | Yellow (6-10 Years<br>Developable) | 18             |
| SA027               | Land north of Bowcroft<br>Lane                    | Rudgwick                                                    | Not Currently Developable          | 0              |
| SA082               | Rudgwick Glebe, Lynwick<br>Street                 | Lynwick Street, Rudgwick                                    | Not Currently Developable          | 0              |
| SA327               | Land East of Woodfalls<br>Manor                   | Loxwood Road, Bucks Green                                   | Not Currently Developable          | 0              |
| SA336               | Land West of Watts Corner,<br>Rudgwick            | Church Road, Rudgwick                                       | Not Currently Developable          | 0              |
| SA526               | Land Adjoining The Blue<br>Ship PH                | The Haven, Billingshurst                                    | Not Currently Developable          | 0              |
| SA536               | Anchorage Farm,                                   | Haven Road, Rudgwick                                        | Not Currently Developable          | 0              |
| SA574               | Land North of Guildford<br>Road, Bucks Green      | Guilford Road, Bucks Green                                  | Not Currently Developable          | 0              |
| SA578               | Land at Fairlee                                   | Guildford Road, Rudgwick                                    | Not Currently Developable          | 0              |
| SA669               | Swallow Ridge                                     | Lynwick Street, Rudgwick                                    | Not Currently Developable          | 0              |
| SA683               | Land East of Highcroft Drive                      | Highcroft Drive, Rudgwick                                   | Not Currently Developable          | 0              |
| SA702               | Land adjacent The Old<br>Parsonage                | North of Kelsey House, Highcroft Drive,<br>Rudgwick         | Not Currently Developable          | 0              |
| SA731               | Land south of Bucks Green<br>Place                | Haven Road, Bucks Green                                     | Not Currently Developable          | 0              |