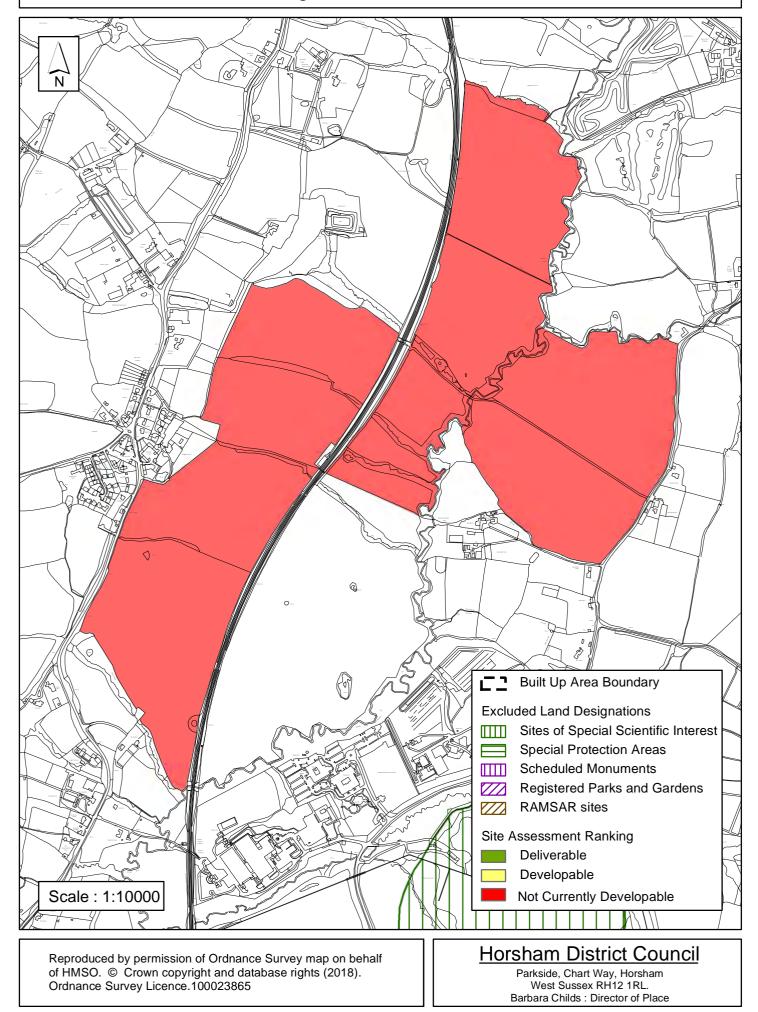

# SA - 029 : Land at Rowhook Hill, Rowhook, Warnham

| Parish                                                                                                                                                                                                                                                                                                                                                                                                                                                                                                                                                                                                                                                                                                                                                                                                                                                                                                                                                                                                                                                                                                                                                                                                                                                                                                                                                                                                                                                                                                                                                                                                                                                                                                                                                                                                                                                                                                                                                                                                                                    | Warnham        |                  |            |   |
|-------------------------------------------------------------------------------------------------------------------------------------------------------------------------------------------------------------------------------------------------------------------------------------------------------------------------------------------------------------------------------------------------------------------------------------------------------------------------------------------------------------------------------------------------------------------------------------------------------------------------------------------------------------------------------------------------------------------------------------------------------------------------------------------------------------------------------------------------------------------------------------------------------------------------------------------------------------------------------------------------------------------------------------------------------------------------------------------------------------------------------------------------------------------------------------------------------------------------------------------------------------------------------------------------------------------------------------------------------------------------------------------------------------------------------------------------------------------------------------------------------------------------------------------------------------------------------------------------------------------------------------------------------------------------------------------------------------------------------------------------------------------------------------------------------------------------------------------------------------------------------------------------------------------------------------------------------------------------------------------------------------------------------------------|----------------|------------------|------------|---|
| SHLAA Reference SA459                                                                                                                                                                                                                                                                                                                                                                                                                                                                                                                                                                                                                                                                                                                                                                                                                                                                                                                                                                                                                                                                                                                                                                                                                                                                                                                                                                                                                                                                                                                                                                                                                                                                                                                                                                                                                                                                                                                                                                                                                     | Site Name Land | East of Kingsfol | d          |   |
| Years 1-5 Deliverable       Site Address       Land at Kingsfold, North Horsham         Years 6-10 Developable       Image: Comparison of the second |                |                  |            |   |
| Years 11+                                                                                                                                                                                                                                                                                                                                                                                                                                                                                                                                                                                                                                                                                                                                                                                                                                                                                                                                                                                                                                                                                                                                                                                                                                                                                                                                                                                                                                                                                                                                                                                                                                                                                                                                                                                                                                                                                                                                                                                                                                 | Site Area (ha) | 127.3            | Suitable   |   |
| Not Currently Developable                                                                                                                                                                                                                                                                                                                                                                                                                                                                                                                                                                                                                                                                                                                                                                                                                                                                                                                                                                                                                                                                                                                                                                                                                                                                                                                                                                                                                                                                                                                                                                                                                                                                                                                                                                                                                                                                                                                                                                                                                 | Greenfield/PDL | Greenfield       | Available  | ✓ |
|                                                                                                                                                                                                                                                                                                                                                                                                                                                                                                                                                                                                                                                                                                                                                                                                                                                                                                                                                                                                                                                                                                                                                                                                                                                                                                                                                                                                                                                                                                                                                                                                                                                                                                                                                                                                                                                                                                                                                                                                                                           | Site Total     | 0                | Achievable |   |

A planning consultant on behalf of the landowners has expressed an interest in developing the site indicating it is 'available'. The proposals are for a residential led but mixed use development with employment land proposed north of the existing Langhurstwood Road employment area. Land east of Kingsfold and West of the railway line is proposed for 1000 homes. The proposal is strategic in scale site falls within the Parishes of Warnham and Rusper.

The site lies to the east of Kingsfold, which is an unclassified settlement as defined by Policy 3 of the Horsham District Planning Framework 2015 (HDPF) thus a settlement with few or no facilities or social networks and limited accessibility, and is reliant on other villages and towns to meet the needs of residents.

Any development of this scale would need to be considered as a new settlement as part of the local plan review process, and would need to take account of the lack of existing infrastructure as part of this process. Joint working with Surrey County Council may be required to understand the impact on the road network on the A24 to the north of this site. Unless allocated for development through the review of the HDPF it is considered development would be contrary to Policies 1 to 4 and 26 of the HDPF. It is therefore assessed as 'Not Currently Developable'.