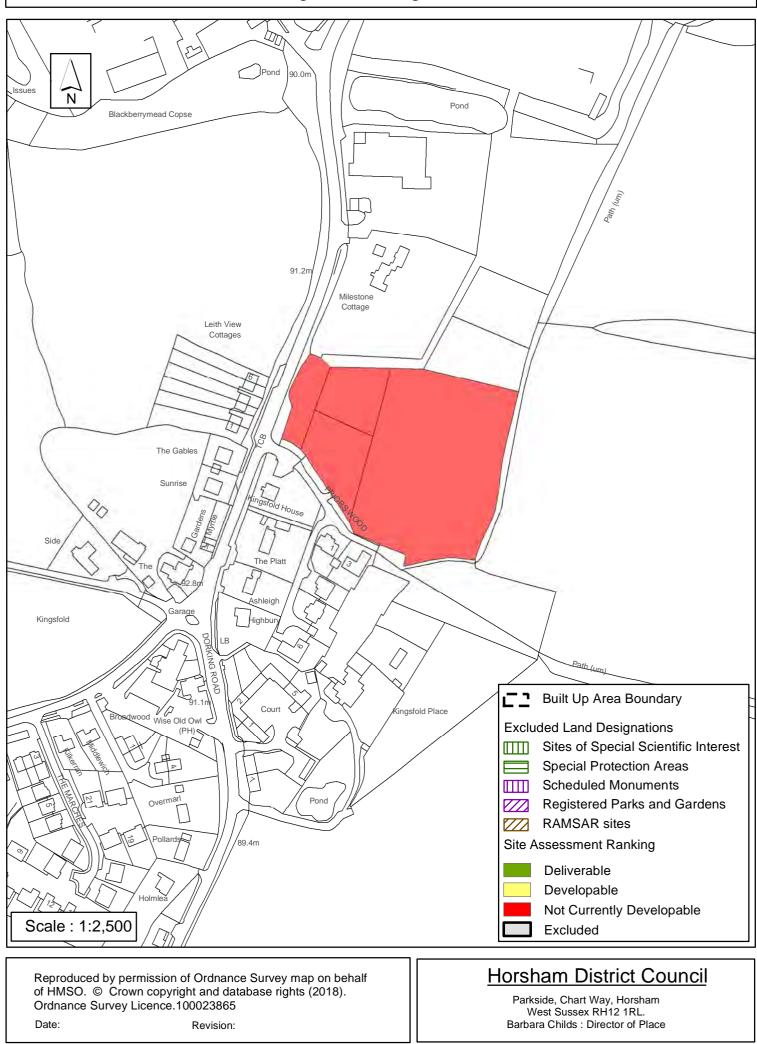

# SA - 029 : Land at Rowhook Hill, Rowhook, Warnham

| Parish                                                                                                                                                                                                                                                                                                                                                                                                                                                                                                                                                                                                                                                                                                                                                                                                                                                                                                                                                                                                                                                                                                                                                                                                                                                                                                                                                                                                                                                                                                                                                                                                                                                                                                                                                                                                                                                                                                                                                                                                                                    | Warnham        |                  |            |   |
|-------------------------------------------------------------------------------------------------------------------------------------------------------------------------------------------------------------------------------------------------------------------------------------------------------------------------------------------------------------------------------------------------------------------------------------------------------------------------------------------------------------------------------------------------------------------------------------------------------------------------------------------------------------------------------------------------------------------------------------------------------------------------------------------------------------------------------------------------------------------------------------------------------------------------------------------------------------------------------------------------------------------------------------------------------------------------------------------------------------------------------------------------------------------------------------------------------------------------------------------------------------------------------------------------------------------------------------------------------------------------------------------------------------------------------------------------------------------------------------------------------------------------------------------------------------------------------------------------------------------------------------------------------------------------------------------------------------------------------------------------------------------------------------------------------------------------------------------------------------------------------------------------------------------------------------------------------------------------------------------------------------------------------------------|----------------|------------------|------------|---|
| SHLAA Reference SA459                                                                                                                                                                                                                                                                                                                                                                                                                                                                                                                                                                                                                                                                                                                                                                                                                                                                                                                                                                                                                                                                                                                                                                                                                                                                                                                                                                                                                                                                                                                                                                                                                                                                                                                                                                                                                                                                                                                                                                                                                     | Site Name Land | East of Kingsfol | d          |   |
| Years 1-5 Deliverable       Site Address       Land at Kingsfold, North Horsham         Years 6-10 Developable       Image: Comparison of the second |                |                  |            |   |
| Years 11+                                                                                                                                                                                                                                                                                                                                                                                                                                                                                                                                                                                                                                                                                                                                                                                                                                                                                                                                                                                                                                                                                                                                                                                                                                                                                                                                                                                                                                                                                                                                                                                                                                                                                                                                                                                                                                                                                                                                                                                                                                 | Site Area (ha) | 127.3            | Suitable   |   |
| Not Currently Developable                                                                                                                                                                                                                                                                                                                                                                                                                                                                                                                                                                                                                                                                                                                                                                                                                                                                                                                                                                                                                                                                                                                                                                                                                                                                                                                                                                                                                                                                                                                                                                                                                                                                                                                                                                                                                                                                                                                                                                                                                 | Greenfield/PDL | Greenfield       | Available  | ✓ |
|                                                                                                                                                                                                                                                                                                                                                                                                                                                                                                                                                                                                                                                                                                                                                                                                                                                                                                                                                                                                                                                                                                                                                                                                                                                                                                                                                                                                                                                                                                                                                                                                                                                                                                                                                                                                                                                                                                                                                                                                                                           | Site Total     | 0                | Achievable |   |

A planning consultant on behalf of the landowners has expressed an interest in developing the site indicating it is 'available'. The proposals are for a residential led but mixed use development with employment land proposed north of the existing Langhurstwood Road employment area. Land east of Kingsfold and West of the railway line is proposed for 1000 homes. The proposal is strategic in scale site falls within the Parishes of Warnham and Rusper.

The site lies to the east of Kingsfold, which is an unclassified settlement as defined by Policy 3 of the Horsham District Planning Framework 2015 (HDPF) thus a settlement with few or no facilities or social networks and limited accessibility, and is reliant on other villages and towns to meet the needs of residents.

Any development of this scale would need to be considered as a new settlement as part of the local plan review process, and would need to take account of the lack of existing infrastructure as part of this process. Joint working with Surrey County Council may be required to understand the impact on the road network on the A24 to the north of this site. Unless allocated for development through the review of the HDPF it is considered development would be contrary to Policies 1 to 4 and 26 of the HDPF. It is therefore assessed as 'Not Currently Developable'.