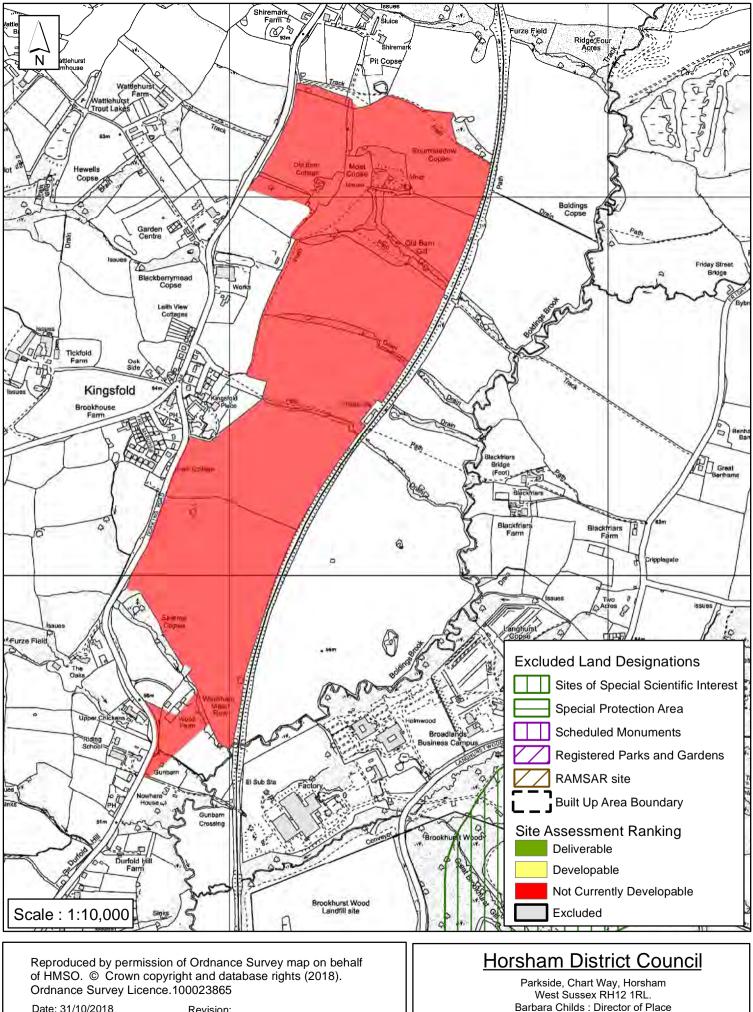

## SA - 674: Land South, East and North of Kingsfold (North West Horsham), Warnham

Date: 31/10/2018

Revision:

A planning consultant on behalf of the landowners has expressed an interest in developing the site indicating it is 'available'. This is a strategic scale site in the countryside unrelated to the built up area boundary of any settlement. It incorporates SA640 and SA658, overlaps with SA459, and forms part of the wider strategic scale site SA466. The site lies to the east of Kingsfold, which is an unclassified settlement as defined by Policy 3 of the Horsham District Planning Framework 2015 (HDPF) thus a settlement with few or no facilities or social networks and limited accessibility, and is reliant on other villages and towns to meet the needs of residents. The Local Plan Review Issues & Options (April 2018) proposes a number of currently unclassified settlements to become secondary settlements where some residential infilling may be acceptable. Kingsfold is proposed as a secondary settlement. However the Issues & Options document is an early stage of the local plan review and holds little weight.

The site is unrelated to a built up area boundary and would result in an unsustainable form of relatively isolated housing development. Unless allocated for development through the review of the HDPF or via a made Neighbourhood Plan, it is considered development would be contrary to Policies 1 to 4 and 26 of the HDPF. It is therefore assessed as 'Not Currently Developable'.