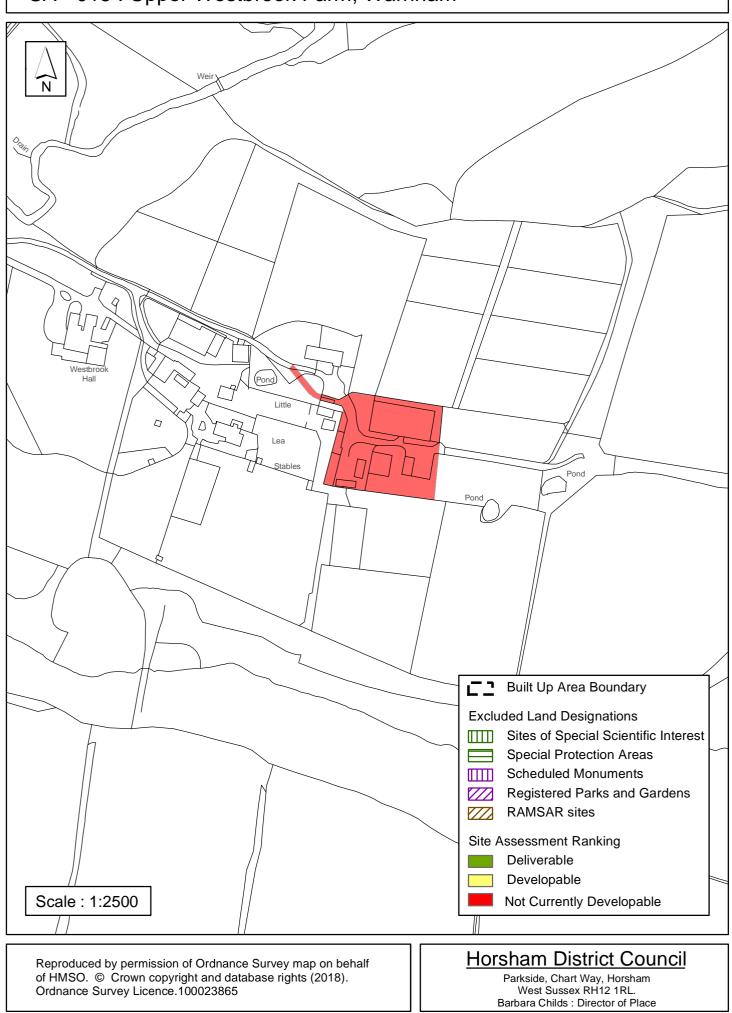

Excluded Site 
Exclusion Reason

| Parish                                 | Warnham                                                                                                                                       |  |
|----------------------------------------|-----------------------------------------------------------------------------------------------------------------------------------------------|--|
| SHLAA Reference SA015                  | 5 Site Name Land at Upper Westbrook Farm                                                                                                      |  |
|                                        | Site Address Bognor Road, Broadbridge Heath                                                                                                   |  |
| Years 11+<br>Not Currently Developable | □     Site Area (ha)     0.4     Suitable       ☑     Greenfield/PDL     Greenfield     Available       □     Site Total     0     Achievable |  |

The availability of this site is uncertain due to a lack of an up to date expression of interest to develop from the landowner. The site is located in an isolated rural location and unrelated to any settlement boundary. It is therefore assessed as 'Not Currently Developable'.