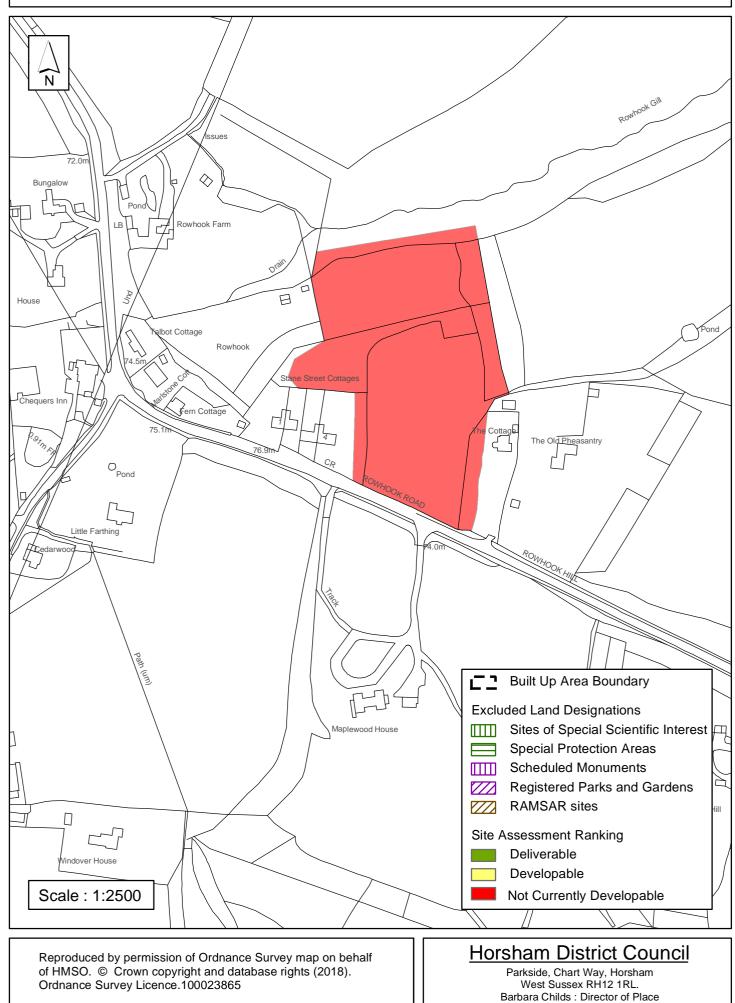

Excluded Site 
Exclusion Reason

| Parish                                  | Warnham                                           |                           |  |  |  |
|-----------------------------------------|---------------------------------------------------|---------------------------|--|--|--|
| SHLAA Reference SA029                   | Site Name Land at Rowhook H                       | Hill                      |  |  |  |
| Years 1-5 Deliverable                   |                                                   |                           |  |  |  |
| Years 11+  Not Currently Developable  V | Site Area (ha) 1.876<br>Greenfield/PDL Greenfield | Suitable 🗌<br>Available 🖌 |  |  |  |
|                                         | Site Total 0                                      | Available 🖌 🖌 🗸           |  |  |  |

The landowner has expressed an interest to develop the site meaning it is 'available'. The site is located in an isolated rural location and, whilst close to the cluster of dwellings at Rowhook, is unrelated to a settlement boundary. It is therefore assessed as 'Not Currently Developable'.