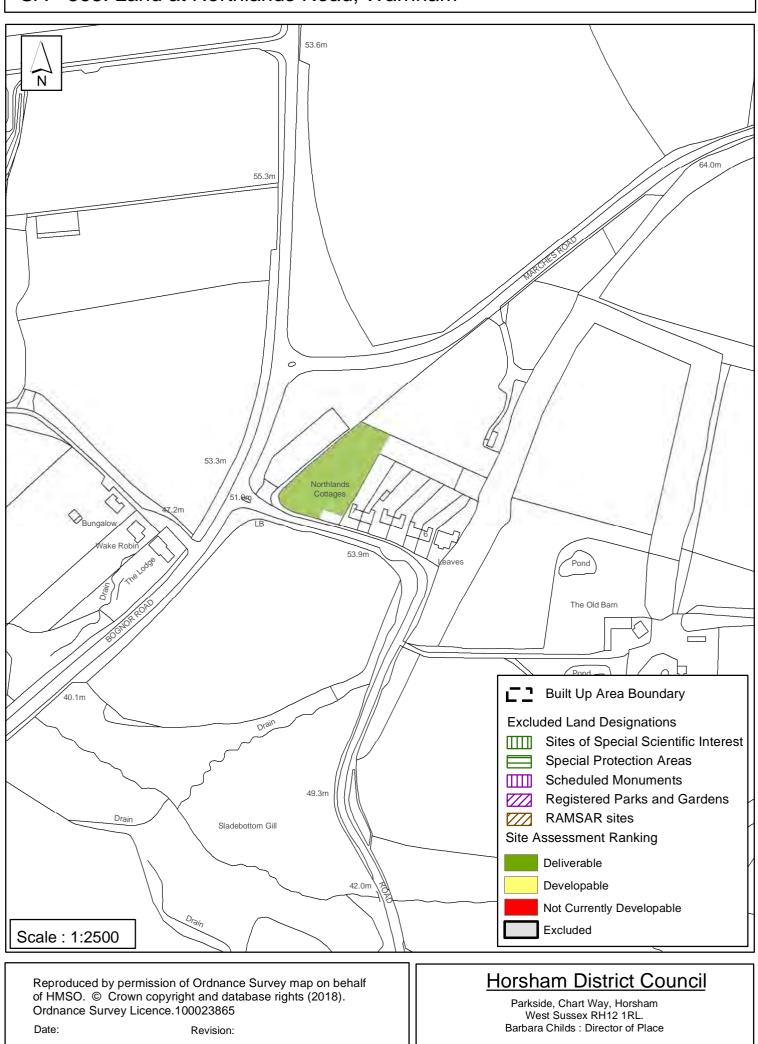

Excluded Site 
Exclusion Reason

SA - 368: Land at Northlands Road, Warnham

|                                                                                                                                                                                                                                                                                                                                                                                                                                                                                                                                                                                                                                                                                                                                                                                                                                                                                                                                                                                                                                                                                                                                                                                                                                                                                                                                                                                                                                                                                                                                                                                                                                                                                                                                                                                                                                                                                                                                                                                                                                           |                |                   |            | 1 |
|-------------------------------------------------------------------------------------------------------------------------------------------------------------------------------------------------------------------------------------------------------------------------------------------------------------------------------------------------------------------------------------------------------------------------------------------------------------------------------------------------------------------------------------------------------------------------------------------------------------------------------------------------------------------------------------------------------------------------------------------------------------------------------------------------------------------------------------------------------------------------------------------------------------------------------------------------------------------------------------------------------------------------------------------------------------------------------------------------------------------------------------------------------------------------------------------------------------------------------------------------------------------------------------------------------------------------------------------------------------------------------------------------------------------------------------------------------------------------------------------------------------------------------------------------------------------------------------------------------------------------------------------------------------------------------------------------------------------------------------------------------------------------------------------------------------------------------------------------------------------------------------------------------------------------------------------------------------------------------------------------------------------------------------------|----------------|-------------------|------------|---|
| Parish                                                                                                                                                                                                                                                                                                                                                                                                                                                                                                                                                                                                                                                                                                                                                                                                                                                                                                                                                                                                                                                                                                                                                                                                                                                                                                                                                                                                                                                                                                                                                                                                                                                                                                                                                                                                                                                                                                                                                                                                                                    | Warnham        |                   |            |   |
| SHLAA Reference SA070                                                                                                                                                                                                                                                                                                                                                                                                                                                                                                                                                                                                                                                                                                                                                                                                                                                                                                                                                                                                                                                                                                                                                                                                                                                                                                                                                                                                                                                                                                                                                                                                                                                                                                                                                                                                                                                                                                                                                                                                                     | Site Name Land | north of Bell Roa | ad         |   |
| Years 1-5 Deliverable       Site Address       Land North of Bell Road, Warnham         Years 6-10 Developable       Image: Comparison of the second |                |                   |            |   |
| Years 11+                                                                                                                                                                                                                                                                                                                                                                                                                                                                                                                                                                                                                                                                                                                                                                                                                                                                                                                                                                                                                                                                                                                                                                                                                                                                                                                                                                                                                                                                                                                                                                                                                                                                                                                                                                                                                                                                                                                                                                                                                                 | Site Area (ha) | 8.18              | Suitable   |   |
| Not Currently Developable                                                                                                                                                                                                                                                                                                                                                                                                                                                                                                                                                                                                                                                                                                                                                                                                                                                                                                                                                                                                                                                                                                                                                                                                                                                                                                                                                                                                                                                                                                                                                                                                                                                                                                                                                                                                                                                                                                                                                                                                                 | Greenfield/PDL | Greenfield        | Available  | ✓ |
|                                                                                                                                                                                                                                                                                                                                                                                                                                                                                                                                                                                                                                                                                                                                                                                                                                                                                                                                                                                                                                                                                                                                                                                                                                                                                                                                                                                                                                                                                                                                                                                                                                                                                                                                                                                                                                                                                                                                                                                                                                           | Site Total     | 20                | Achievable |   |

The site has planning permission for 6 dwellings via planning application DC/16/2401. Development of this site is underway. It is concluded that the site is available, suitable and achievable and deliverable in 1-5 years.