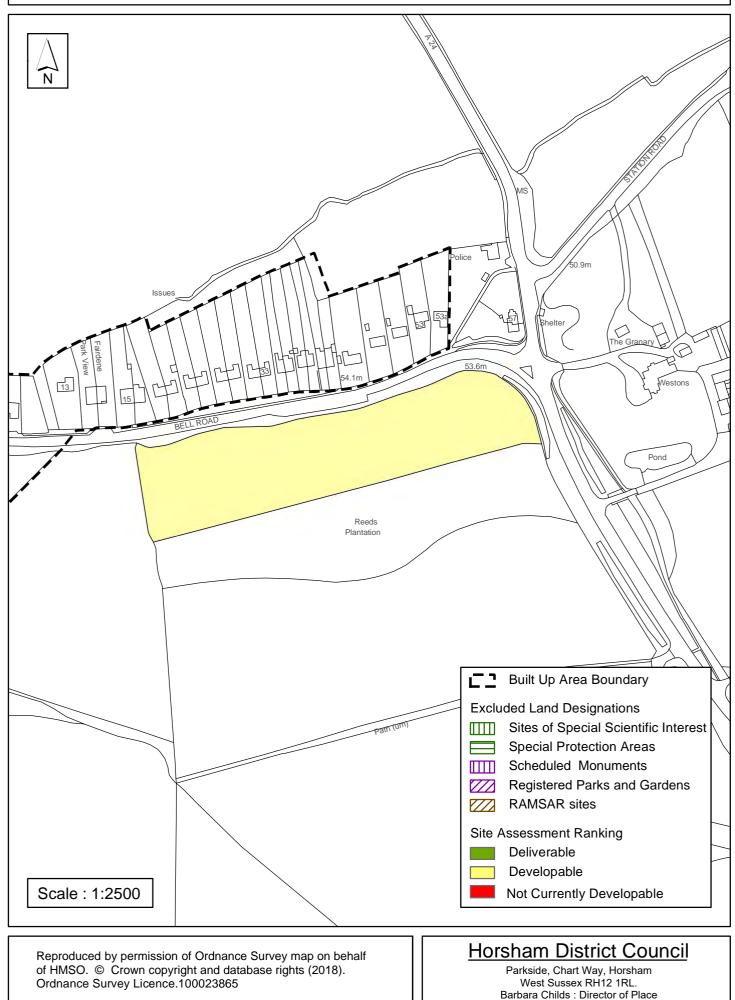

The site has been put forward by the landowner indicating that it is available for development. The site adjoins the built up area boundary of Warnham, which is classified as a medium village in Policy 3 of the Horsham District Planning Framework 2015(HDPF), having moderate level of services and facilities. Unless allocated for development or similar through the review of the Horsham District Planning Framework (HDPF) or via a made Neighbourhood Plan, it is considered development would be contrary to Policies 1 to 4 and 26 of the HDPF. The Warnham Neighbourhood Plan is currently at the Examination Stage and therefore has limited weight. It should be noted that this site is not proposed for allocation in this plan.

The settlement hierarchy and current planned development approach set out in the HDPF impacts upon suitability and achievability. The HDPF is however under review and additional site allocations may need to be considered through this process. The site is flat and a small amount of linear development could be suitable provided it mirrored that on the opposite side of the road. Access and parking would need to be given adequate consideration. On this basis, recognising that the SHELAA is a high level assessment, the site is assessed as developable in 6-10 years for 20 units taking into account its proximity to a built up area boundary and proportionate high level regard to the constraints. A scheme of this size would likely be delivered in a single phase.