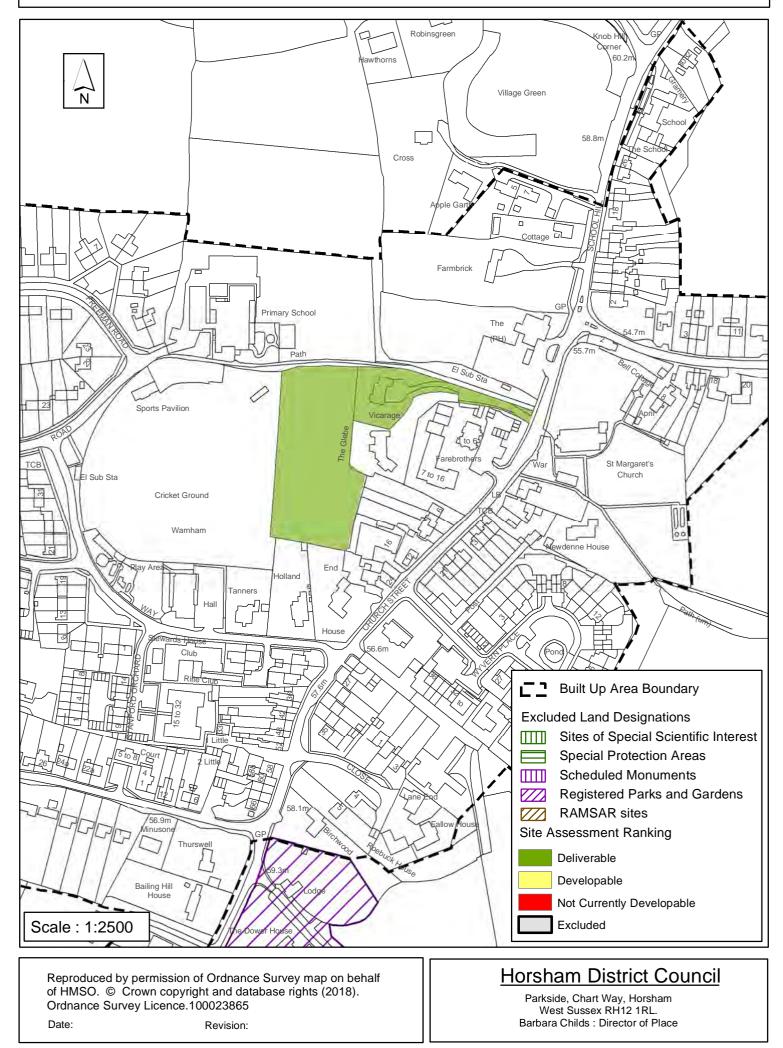

# SA - 163 : Warnham Glebe, Church Street, Warnham

| Parish                                                                                                                                                                                                                                                                                                                                                                                                                                                                                                                                                                                                                                                                                                                                                                                                                                                                                                                                                                                                                                                                                                                                                                                                                                                                                                                                                                                                                                                                                                                                                                                                                                                                                                                                                                                                                                                                                                                                                                                                                           | Warnham        |            |            |   |
|----------------------------------------------------------------------------------------------------------------------------------------------------------------------------------------------------------------------------------------------------------------------------------------------------------------------------------------------------------------------------------------------------------------------------------------------------------------------------------------------------------------------------------------------------------------------------------------------------------------------------------------------------------------------------------------------------------------------------------------------------------------------------------------------------------------------------------------------------------------------------------------------------------------------------------------------------------------------------------------------------------------------------------------------------------------------------------------------------------------------------------------------------------------------------------------------------------------------------------------------------------------------------------------------------------------------------------------------------------------------------------------------------------------------------------------------------------------------------------------------------------------------------------------------------------------------------------------------------------------------------------------------------------------------------------------------------------------------------------------------------------------------------------------------------------------------------------------------------------------------------------------------------------------------------------------------------------------------------------------------------------------------------------|----------------|------------|------------|---|
| SHLAA Reference SA368 Site Name Land at Northlands Road                                                                                                                                                                                                                                                                                                                                                                                                                                                                                                                                                                                                                                                                                                                                                                                                                                                                                                                                                                                                                                                                                                                                                                                                                                                                                                                                                                                                                                                                                                                                                                                                                                                                                                                                                                                                                                                                                                                                                                          |                |            |            |   |
| Years 1-5 Deliverable       Site Address       Northlands       Road, Warnham         Years 6-10 Developable       Image: Comparison of the second |                |            |            |   |
| Years 11+                                                                                                                                                                                                                                                                                                                                                                                                                                                                                                                                                                                                                                                                                                                                                                                                                                                                                                                                                                                                                                                                                                                                                                                                                                                                                                                                                                                                                                                                                                                                                                                                                                                                                                                                                                                                                                                                                                                                                                                                                        | Site Area (ha) | 0.2315     | Suitable   | ✓ |
| Not Currently Developable                                                                                                                                                                                                                                                                                                                                                                                                                                                                                                                                                                                                                                                                                                                                                                                                                                                                                                                                                                                                                                                                                                                                                                                                                                                                                                                                                                                                                                                                                                                                                                                                                                                                                                                                                                                                                                                                                                                                                                                                        | Greenfield/PDL | Greenfield | Available  | ✓ |
|                                                                                                                                                                                                                                                                                                                                                                                                                                                                                                                                                                                                                                                                                                                                                                                                                                                                                                                                                                                                                                                                                                                                                                                                                                                                                                                                                                                                                                                                                                                                                                                                                                                                                                                                                                                                                                                                                                                                                                                                                                  | Site Total     | 6          | Achievable | ✓ |

The site has planning permission for 6 dwellings via planning application DC/16/2401. Development of this site is underway. It is concluded that the site is available, suitable and achievable and deliverable in 1-5 years.

The site is located within the Warnham Conservation Area and there are a number of listed buildings in close proximity to the site. However, the application site acquired planning permission for 15 dwellings (DC/17/0566) in August 2017 and is underway. Therefore it is considered deliverable in the short term 1-5 years.