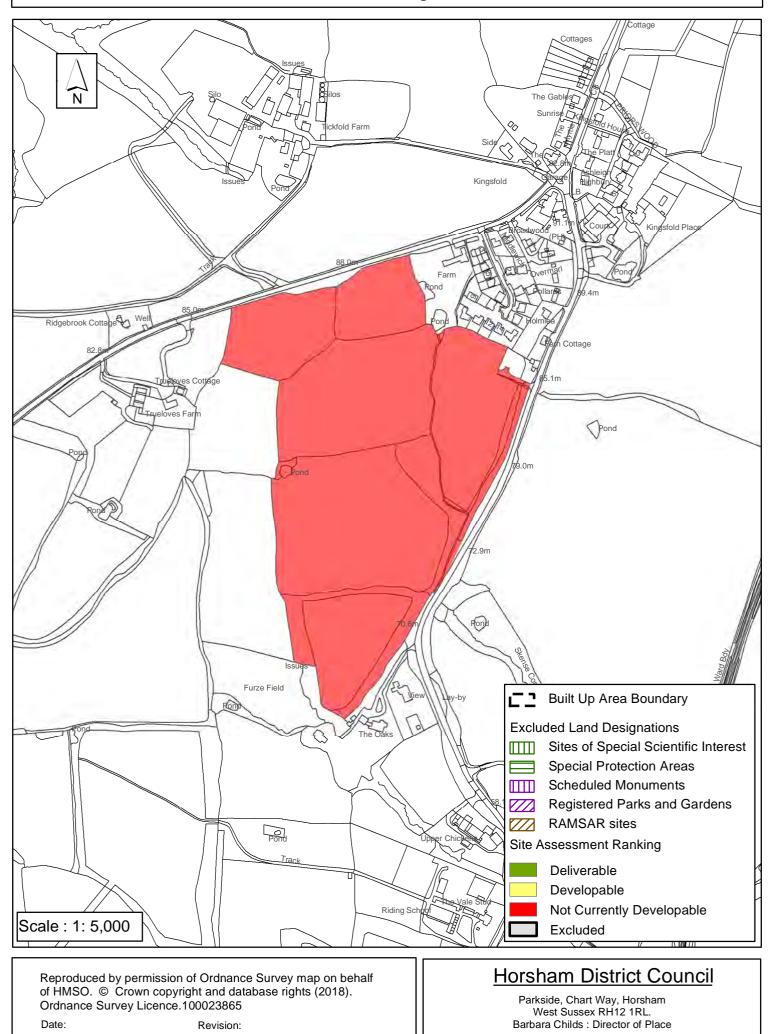

# SA - 651 : Land at Brookhouse Farm, Kingsfold, Warnham

| Parish                                 | Warnham                          |                                         |
|----------------------------------------|----------------------------------|-----------------------------------------|
| SHLAA Reference SA674                  | Site Name Land South, East and N | lorth of Kingsfold                      |
| Years 1-5 Deliverable                  | Site Address                     |                                         |
| Years 11+<br>Not Currently Developable | Greenfield/PDL Greenfield        | uitable □<br>vailable ☑<br>vchievable □ |

A planning consultant on behalf of the landowners has expressed an interest in developing the site indicating it is 'available'. This is a strategic scale site in the countryside unrelated to the built up area boundary of any settlement. It incorporates SA640 and SA658, overlaps with SA459, and forms part of the wider strategic scale site SA466. The site lies to the east of Kingsfold, which is an unclassified settlement as defined by Policy 3 of the Horsham District Planning Framework 2015 (HDPF) thus a settlement with few or no facilities or social networks and limited accessibility, and is reliant on other villages and towns to meet the needs of residents. The Local Plan Review Issues & Options (April 2018) proposes a number of currently unclassified settlements to become secondary settlements where some residential infilling may be acceptable. Kingsfold is proposed as a secondary settlement. However the Issues & Options document is an early stage of the local plan review and holds little weight.

The site is unrelated to a built up area boundary and would result in an unsustainable form of relatively isolated housing development. Unless allocated for development through the review of the HDPF or via a made Neighbourhood Plan, it is considered development would be contrary to Policies 1 to 4 and 26 of the HDPF. It is therefore assessed as 'Not Currently Developable'.