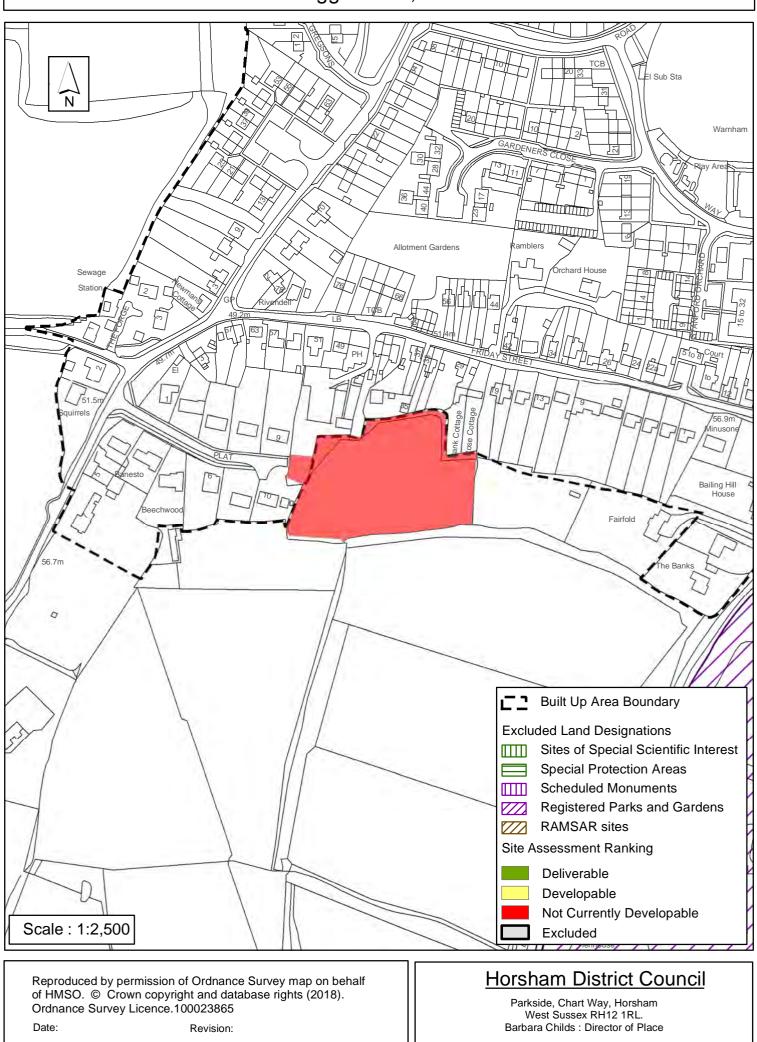

## SA-563 : Land East of Dorking Road, Kingsfold, Warnham

| Parish                    | Warnham                |                     |                  |        |
|---------------------------|------------------------|---------------------|------------------|--------|
| SHLAA Reference SA564     | Site Name Land         | to the east of Τι   | uggles Plat, Wa  | arnham |
| Years 1-5 Deliverable     | <b>Site Address</b> La | nd to the east of ⊺ | Fuggles Plat, Wa | arnham |
| Years 11+                 | Site Area (ha)         | 0.85                | Suitable         |        |
| Not Currently Developable | Greenfield/PDL         | Greenfield          | Available        | ✓      |
|                           | Site Total             | 0                   | Achievable       |        |

A planning consultant on behalf of the landowner has expressed an interest in developing the site meaning it is 'available'. With the exception of a small projection to the west, the site is outside of the built up area boundary of Warnham, which is a Medium Village as defined by Policy 3 of the Horsham District Planning Framework 2015 (HDPF), having a moderate level of services and facilities and community networks. The site lies adjacent to the Warnham Conservation Area in which there are numerous Grade II listed buildings, the setting of which, development would affect. The area was assessed as having low to moderate capacity for residential development in the 2014 Landscape Capacity Assessment. The site comprises a grass paddock which contributes to the open rural character of the setting of Warnham Conservation Area and the Grade II Listed Buildings at Friday Street and it considered that development of this paddock for housing would significantly harm the setting of these heritage assets. An application for 14 dwellings (DC/15/2680) was refused and dismissed at appeal and the harm identified to the heritage assets was given considerable importance and weight in the Inspector's decision.

The Warnham Neighbourhood Plan is currently at the Examination Stage and therefore has limited weight. It should be noted that this site is not proposed for allocation in this plan. Unless allocated for development through the review of the Horsham District Planning Framework (HDPF) or via a made Neighbourhood Plan, it is considered that development would be contrary to Policies 1 to 4, 26 and 34 of the HDPF. The site is therefore assessed as 'Not Currently Developable'.