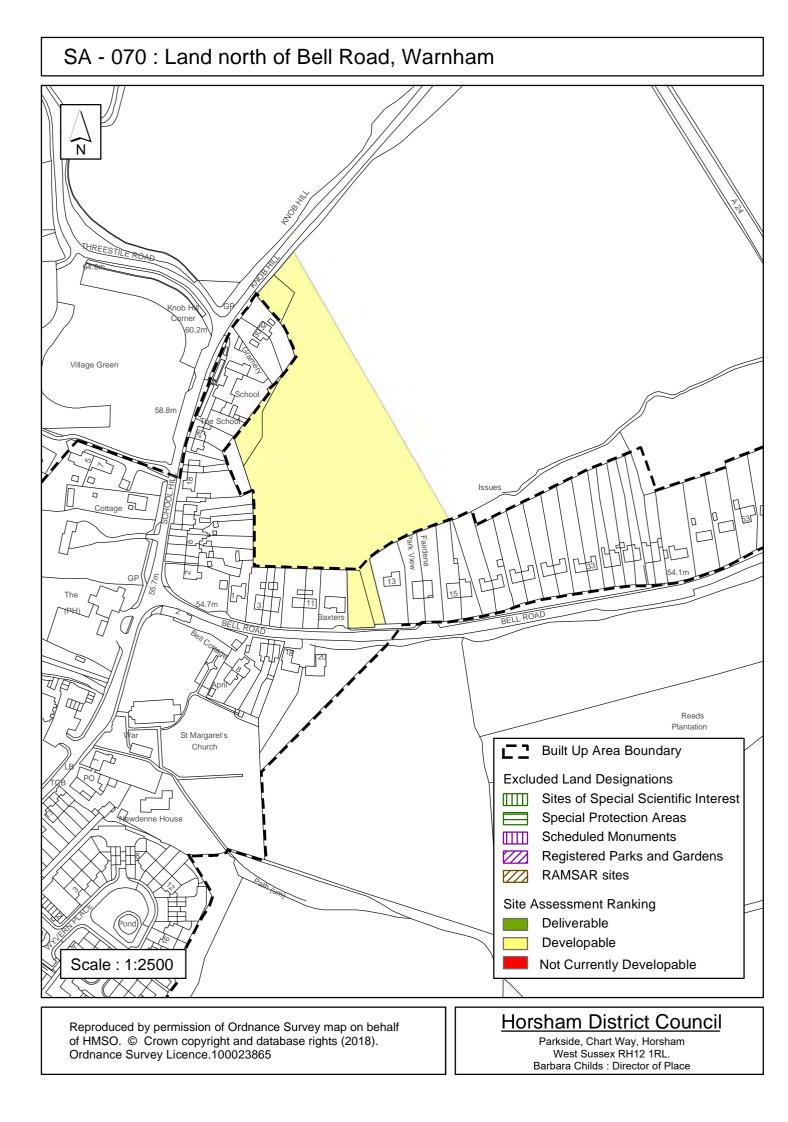

The site has been put forward by the landowner indicating that it is available for development. The site adjoins the built up area boundary and Conservation Area of Warnham, which is classified as a medium village in Policy 3 of the Horsham District Planning Framework 2015(HDPF), having moderate level of services and facilities. Unless allocated for development or similar through the review of the Horsham District Planning Framework (HDPF) or via a made Neighbourhood Plan, it is considered development would be contrary to Policies 1 to 4 and 26 of the HDPF. The Warnham Neighbourhood Plan is currently at the Examination Stage and therefore has limited weight. It should be noted that this site is not proposed for allocation in this plan.

The settlement hierarchy and current planned development approach set out in the HDPF impacts upon suitability and achievability. The HDPF is however under review and additional site allocations may need to be considered through this process. On this basis, recognising that the SHELAA is a high level assessment, a small amount of residential development immediately adjacent to the settlement edge may be suitable. Therefore the site is assessed as developable in 6-10 years for 20 units taking into account its proximity to a built up area boundary and proportionate high level regard to the constraints. A scheme of this size would likely be delivered in a single phase.