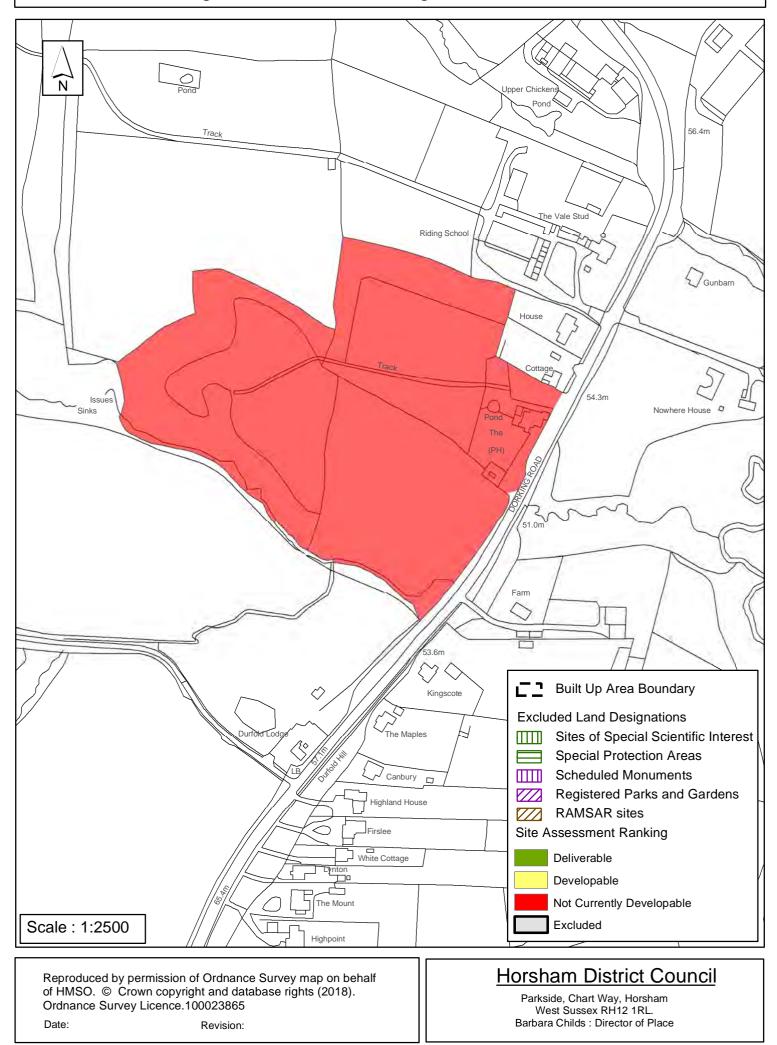

# SA - 651 : Land at Brookhouse Farm, Kingsfold, Warnham

| Parish                                 | Warnham                          |                                         |
|----------------------------------------|----------------------------------|-----------------------------------------|
| SHLAA Reference SA674                  | Site Name Land South, East and N | lorth of Kingsfold                      |
| Years 1-5 Deliverable                  | Site Address                     |                                         |
| Years 11+<br>Not Currently Developable | Greenfield/PDL Greenfield        | uitable □<br>vailable ☑<br>vchievable □ |

A planning consultant on behalf of the landowners has expressed an interest in developing the site indicating it is 'available'. This is a strategic scale site in the countryside unrelated to the built up area boundary of any settlement. It incorporates SA640 and SA658, overlaps with SA459, and forms part of the wider strategic scale site SA466. The site lies to the east of Kingsfold, which is an unclassified settlement as defined by Policy 3 of the Horsham District Planning Framework 2015 (HDPF) thus a settlement with few or no facilities or social networks and limited accessibility, and is reliant on other villages and towns to meet the needs of residents. The Local Plan Review Issues & Options (April 2018) proposes a number of currently unclassified settlements to become secondary settlements where some residential infilling may be acceptable. Kingsfold is proposed as a secondary settlement. However the Issues & Options document is an early stage of the local plan review and holds little weight.

The site is unrelated to a built up area boundary and would result in an unsustainable form of relatively isolated housing development. Unless allocated for development through the review of the HDPF or via a made Neighbourhood Plan, it is considered development would be contrary to Policies 1 to 4 and 26 of the HDPF. It is therefore assessed as 'Not Currently Developable'.